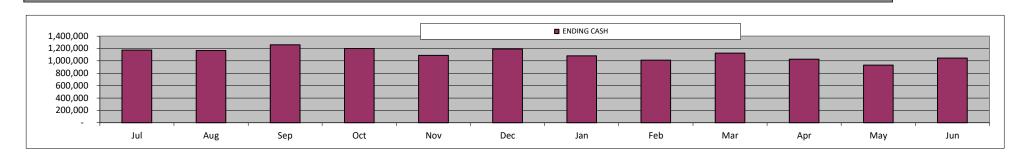

#### **CASH FLOW**

Operating cash flow is projected to remain positive throughout this fiscal year, as shown in the attached monthly cash flow schedule.

The lowest projected ending cash balance this fiscal year is \$3,098,092, which represents 110 days of operating costs on average.

The June 30, 2022 ending cash balance this fiscal year is projected to be \$3,703,681, which represents 131 days of average operating costs.

This cash flow takes into account all intercompany loans made to date, but does not assume additional loans until approved by the Board.