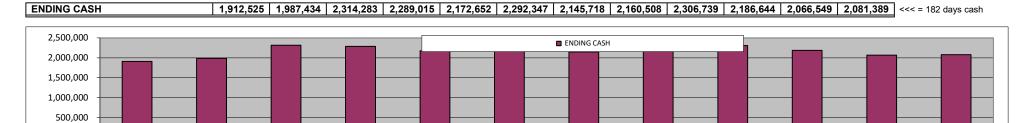

#### **CASH FLOW**

Operating cash flow is projected to remain positive throughout this fiscal year, as shown in the attached monthly cash flow schedule.

The lowest projected ending cash balance this fiscal year is \$3,098,092, which represents 110 days of operating costs on average.

The June 30, 2022 ending cash balance this fiscal year is projected to be \$3,703,681, which represents 131 days of average operating costs.

This cash flow takes into account all intercompany loans made to date, but does not assume additional loans until approved by the Board.