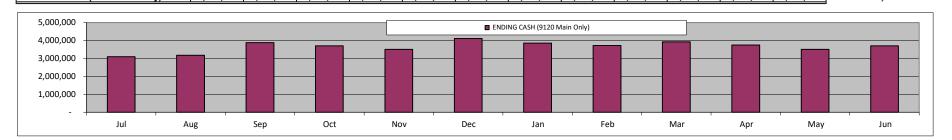

#### **CASH FLOW**

Operating cash flow is projected to remain positive throughout this fiscal year, as shown in the attached monthly cash flow schedule.

The lowest projected ending cash balance this fiscal year is \$3,098,092, which represents 110 days of operating costs on average.

The June 30, 2022 ending cash balance this fiscal year is projected to be \$3,703,681, which represents 131 days of average operating costs.

This cash flow takes into account all intercompany loans made to date, but does not assume additional loans until approved by the Board.