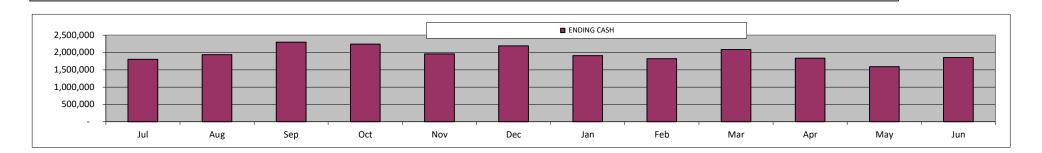

#### **CASH FLOW**

Operating cash flow is projected to remain positive throughout this fiscal year, as shown in the attached monthly cash flow schedule.

The lowest projected ending cash balance this fiscal year is \$3,098,092, which represents 110 days of operating costs on average.

The June 30, 2022 ending cash balance this fiscal year is projected to be \$3,703,681, which represents 131 days of average operating costs.

This cash flow takes into account all intercompany loans made to date, but does not assume additional loans until approved by the Board.