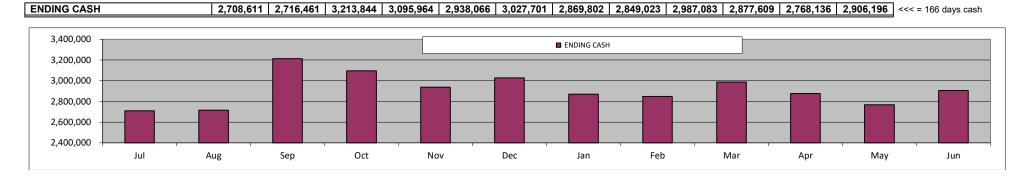

#### Monthly Update - Monthly Cash Flow (Projections) 2021-22

| All MPS                             | Jul<br>BUDGET | Aug<br>BUDGET | Sep<br>BUDGET | Oct<br>BUDGET | Nov<br>BUDGET | Dec<br>BUDGET | Jan<br>BUDGET | Feb<br>BUDGET | Mar<br>BUDGET | Apr<br>BUDGET | May<br>BUDGET | Jun<br>BUDGET                         | Accruals<br>BUDGET | TOTAL       |
|-------------------------------------|---------------|---------------|---------------|---------------|---------------|---------------|---------------|---------------|---------------|---------------|---------------|---------------------------------------|--------------------|-------------|
| BEGINNING CASH                      | 21,157,882    | 22,247,966    | 23,221,018    | 27,393,307    | 27,194,275    | 25,576,111    | 27,001,339    | 25,110,105    | 24,851,476    | 26,174,280    | 24,636,671    | 23,043,485                            | DODOLI             | IUIAL       |
|                                     | 21,157,002    | 22,241,900    | 23,221,010    | 21,393,301    | 21,194,215    | 25,576,111    | 21,001,339    | 25,110,105    | 24,051,476    | 20,174,200    | 24,030,071    | 23,043,465                            |                    |             |
| Revenue                             | 4 700 405     | 4 700 405     | 4 700 405     | 4 700 405     | 4 700 405     | 4 700 405     | 4 700 405     | 4 700 405     | 0.404.740     | 0.404.740     | 0.404.740     | 0.404.740                             | 0.404.740          | 04 770 744  |
| LCFF: State Aid                     | 1,768,125     | 1,768,125     | 1,768,125     | 1,768,125     | 1,768,125     | 1,768,125     | 1,768,125     | 1,768,125     | 2,121,749     | 2,121,749     | 2,121,749     | 2,121,749                             | 2,121,749          | 24,753,744  |
| LCFF: EPA                           | -             | -             | 1,423,195     | -             | -             | 1,423,195     | -             | -             | 1,423,195     | -             | -             | 1,423,195                             |                    | 5,692,780   |
| LCFF: ILPT                          |               | 920,610       | 920,610       | 920,610       | 920,610       | 920,610       | 920,610       | 920,610       | 920,610       | 920,610       | 920,610       | 920,610                               | 920,610            | 11,047,319  |
| Federal Revenue                     | 28,513        | 28,258        | 1,411,950     | 28,513        | 201,108       | 1,465,731     | 28,513        | 201,108       | 1,465,731     | 28,513        | 28,513        | 481,435                               | 1,694,417          | 7,092,304   |
| Other State Revenues                | 157,618       | 174,804       | 1,834,496     | 175,200       | 458,813       | 814,386       | 358,338       | 1,873,924     | 358,338       | 358,338       | 358,338       | 358,338                               | 1,006,287          | 8,287,220   |
| Other Local Revenues                | 506,057       | 506,057       | 506,057       | 506,057       | 506,057       | 506,057       | 506,057       | 506,057       | 506,057       | 506,057       | 506,057       | 506,057                               | 225,109            | 6,297,795   |
| Total Revenue                       | 2,460,312     | 3,397,854     | 7,864,432     | 3,398,505     | 3,854,713     | 6,898,104     | 3,581,643     | 5,269,824     | 6,795,681     | 3,935,268     | 3,935,268     | 5,811,385                             | 5,968,173          | 63,171,162  |
|                                     |               |               |               |               |               |               |               |               |               |               |               |                                       |                    |             |
| Expenses                            |               |               |               |               |               |               |               |               |               |               |               |                                       |                    |             |
| Certificated Salaries               | 939,993       | 980,026       | 1,492,730     | 1,507,572     | 1,848,710     | 1,848,710     | 1,848,710     | 1,848,710     | 1,848,710     | 1,848,710     | 1,848,710     | 1,848,710                             | 1,255,376          | 20,965,377  |
| Classified Salaries                 | 208,756       | 450,525       | 499,567       | 546,422       | 845,042       | 845,042       | 845,042       | 845,042       | 845,042       | 845,042       | 845,042       | 845,042                               | 576,023            | 9,041,628   |
| Benefits                            | 224,850       | 634,494       | 720,878       | 794,138       | 891,016       | 891,016       | 891,016       | 891,016       | 891,016       | 891,016       | 891,016       | 891,016                               | 503,258            | 10,005,748  |
| Books and Supplies                  | 200,489       | 200,489       | 200,489       | 200,489       | 199,849       | 199,849       | 199,849       | 199,849       | 199,849       | 199,849       | 199,849       | 199,849                               | 105,364            | 2,506,110   |
| Services and Operations             | 564,263       | 524,057       | 1,143,267     | 858,128       | 1,594,139     | 1,594,139     | 1,594,139     | 1,594,139     | 1,594,139     | 1,594,139     | 1,594,139     | 1,594,139                             | 917,777            | 16,760,604  |
| Depreciation / Cap Outlay           | 103,138       | 103,138       | 103,138       | 105,672       | 110,394       | 110,394       | 110,394       | 110,394       | 110,394       | 110,394       | 110,394       | 110,394                               | 7,645              | 1,305,887   |
| Other Outflows                      | 46,543        | 46,543        | 46,543        | 46,543        | 46,543        | 46,543        | 46,543        | 46,543        | 46,543        | 46,543        | 46,543        | 46,543                                | -                  | 558,517     |
| Total Expenses                      | 2,288,032     | 2,939,273     | 4,206,613     | 4,058,964     | 5,535,693     | 5,535,693     | 5,535,693     | 5,535,693     | 5,535,693     | 5,535,693     | 5,535,693     | 5,535,693                             | 3,365,444          | 61,143,873  |
|                                     |               |               |               |               |               |               |               |               |               |               |               |                                       |                    |             |
| Other Transactions Affecting Cash   |               |               |               |               |               |               |               |               |               |               |               |                                       |                    |             |
| Revenues - Prior Year Accruals      | 2,519,374     | 1,259,687     | 1,259,687     | 1,259,687     | -             | -             | -             | -             | -             | -             | -             | -                                     |                    | 6,298,435   |
| Accounts Receivable - Current Year  | -             | -             | -             | -             | -             | -             | -             | -             | -             | -             | -             | -                                     |                    | -           |
| Other Assets/Accrual Adj            | -             | -             | -             | -             | -             | -             | -             | -             | -             | -             | -             | -                                     |                    | -           |
| Fixed Assets - Depreciation Addback | 103,138       | 103,138       | 103,138       | 105,672       | 110,394       | 110,394       | 110,394       | 110,394       | 110,394       | 110,394       | 110,394       | 110,394                               |                    | 1,298,242   |
| Fixed Assets - Acquisitions         | -             | -             | -             | -             | -             | -             | -             | -             | -             | -             | -             | -                                     |                    | -           |
| Due To (From)                       | -             | -             | -             | -             | -             | -             | -             | -             | -             | -             | -             | -                                     |                    | -           |
| Expenses - Prior Year Accruals      | (1,601,554)   | (800,777)     | (800,777)     | (800,777)     | -             | -             | -             | -             | -             | -             | -             | -                                     |                    | (4,003,886) |
| Accounts Payable - Current Year     | -             | - 1           | - 1           | - 1           | -             | -             | -             | -             | -             | -             | -             | -                                     |                    | -           |
| Summerholdback for Teachers         | -             | -             | -             | -             | -             | -             | -             | -             | -             | -             | -             | -                                     |                    | -           |
| Loans Payable (Current)             | -             | -             | -             | -             | -             | -             | -             | -             | -             | -             | -             | -                                     |                    | -           |
| Loans Payable (Long Term)           | (103,155)     | (47,578)      | (47,578)      | (103,155)     | (47,578)      | (47,578)      | (47,578)      | (103,155)     | (47,578)      | (47,578)      | (103,155)     | (47,578)                              |                    | (793,241)   |
| Total Other Transactions            | 917,803       | 514,470       | 514,470       | 461,427       | 62,817        | 62,817        | 62,817        | 7,240         | 62,817        | 62,817        | 7,240         | 62,817                                |                    | 2,799,550   |
|                                     | ·             | , i           | ´             | ·             | , l           | , I           | ,             | , I           | ·             | ´             | ·             | , , , , , , , , , , , , , , , , , , , |                    |             |
| Total Change in Cash                | 1,090,084     | 973,052       | 4,172,290     | (199,032)     | (1,618,164)   | 1,425,228     | (1,891,234)   | (258,629)     | 1,322,804     | (1,537,609)   | (1,593,186)   | 338,508                               | l İ                | 4,826,839   |
| -                                   |               |               |               |               |               |               |               |               |               |               |               |                                       |                    |             |
| ENDING CASH                         | 22,247,966    | 23,221,018    | 27,393,307    | 27,194,275    | 25,576,111    | 27,001,339    | 25,110,105    | 24,851,476    | 26,174,280    | 24,636,671    | 23,043,485    | 23,381,993                            | <<= 140 days cas   | h           |
|                                     |               |               |               |               |               |               |               |               |               |               |               |                                       | · '                |             |