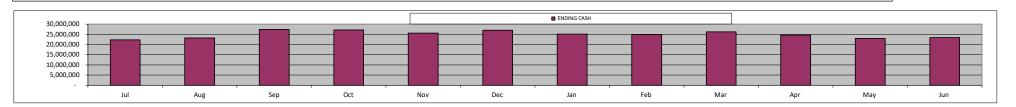

#### Monthly Update - Monthly Cash Flow (Projections) 2021-22

| All MPS                             | Jul<br>BUDGET | Aug<br>BUDGET | Sep<br>BUDGET | Oct<br>BUDGET | Nov<br>BUDGET | Dec<br>BUDGET | Jan<br>BUDGET | Feb<br>BUDGET | Mar<br>BUDGET | Apr<br>BUDGET | May<br>BUDGET | Jun<br>BUDGET                         | Accruals<br>BUDGET | TOTAL       |
|-------------------------------------|---------------|---------------|---------------|---------------|---------------|---------------|---------------|---------------|---------------|---------------|---------------|---------------------------------------|--------------------|-------------|
| BEGINNING CASH                      | 21,157,882    | 22,247,966    | 23,221,018    | 27,393,307    | 27,194,275    | 25,576,111    | 27,001,339    | 25,110,105    | 24,851,476    | 26,174,280    | 24,636,671    | 23,043,485                            | DODOLI             | IUIAL       |
|                                     | 21,157,002    | 22,241,900    | 23,221,010    | 21,393,301    | 21,194,215    | 25,576,111    | 21,001,339    | 25,110,105    | 24,051,476    | 20,174,200    | 24,030,071    | 23,043,465                            |                    |             |
| Revenue                             | 4 700 405     | 4 700 405     | 4 700 405     | 4 700 405     | 4 700 405     | 4 700 405     | 4 700 405     | 4 700 405     | 0.404.740     | 0.404.740     | 0.404.740     | 0.404.740                             | 0.404.740          | 04 770 744  |
| LCFF: State Aid                     | 1,768,125     | 1,768,125     | 1,768,125     | 1,768,125     | 1,768,125     | 1,768,125     | 1,768,125     | 1,768,125     | 2,121,749     | 2,121,749     | 2,121,749     | 2,121,749                             | 2,121,749          | 24,753,744  |
| LCFF: EPA                           | -             | -             | 1,423,195     | -             | -             | 1,423,195     | -             | -             | 1,423,195     | -             | -             | 1,423,195                             |                    | 5,692,780   |
| LCFF: ILPT                          |               | 920,610       | 920,610       | 920,610       | 920,610       | 920,610       | 920,610       | 920,610       | 920,610       | 920,610       | 920,610       | 920,610                               | 920,610            | 11,047,319  |
| Federal Revenue                     | 28,513        | 28,258        | 1,411,950     | 28,513        | 201,108       | 1,465,731     | 28,513        | 201,108       | 1,465,731     | 28,513        | 28,513        | 481,435                               | 1,694,417          | 7,092,304   |
| Other State Revenues                | 157,618       | 174,804       | 1,834,496     | 175,200       | 458,813       | 814,386       | 358,338       | 1,873,924     | 358,338       | 358,338       | 358,338       | 358,338                               | 1,006,287          | 8,287,220   |
| Other Local Revenues                | 506,057       | 506,057       | 506,057       | 506,057       | 506,057       | 506,057       | 506,057       | 506,057       | 506,057       | 506,057       | 506,057       | 506,057                               | 225,109            | 6,297,795   |
| Total Revenue                       | 2,460,312     | 3,397,854     | 7,864,432     | 3,398,505     | 3,854,713     | 6,898,104     | 3,581,643     | 5,269,824     | 6,795,681     | 3,935,268     | 3,935,268     | 5,811,385                             | 5,968,173          | 63,171,162  |
|                                     |               |               |               |               |               |               |               |               |               |               |               |                                       |                    |             |
| Expenses                            |               |               |               |               |               |               |               |               |               |               |               |                                       |                    |             |
| Certificated Salaries               | 939,993       | 980,026       | 1,492,730     | 1,507,572     | 1,848,710     | 1,848,710     | 1,848,710     | 1,848,710     | 1,848,710     | 1,848,710     | 1,848,710     | 1,848,710                             | 1,255,376          | 20,965,377  |
| Classified Salaries                 | 208,756       | 450,525       | 499,567       | 546,422       | 845,042       | 845,042       | 845,042       | 845,042       | 845,042       | 845,042       | 845,042       | 845,042                               | 576,023            | 9,041,628   |
| Benefits                            | 224,850       | 634,494       | 720,878       | 794,138       | 891,016       | 891,016       | 891,016       | 891,016       | 891,016       | 891,016       | 891,016       | 891,016                               | 503,258            | 10,005,748  |
| Books and Supplies                  | 200,489       | 200,489       | 200,489       | 200,489       | 199,849       | 199,849       | 199,849       | 199,849       | 199,849       | 199,849       | 199,849       | 199,849                               | 105,364            | 2,506,110   |
| Services and Operations             | 564,263       | 524,057       | 1,143,267     | 858,128       | 1,594,139     | 1,594,139     | 1,594,139     | 1,594,139     | 1,594,139     | 1,594,139     | 1,594,139     | 1,594,139                             | 917,777            | 16,760,604  |
| Depreciation / Cap Outlay           | 103,138       | 103,138       | 103,138       | 105,672       | 110,394       | 110,394       | 110,394       | 110,394       | 110,394       | 110,394       | 110,394       | 110,394                               | 7,645              | 1,305,887   |
| Other Outflows                      | 46,543        | 46,543        | 46,543        | 46,543        | 46,543        | 46,543        | 46,543        | 46,543        | 46,543        | 46,543        | 46,543        | 46,543                                | -                  | 558,517     |
| Total Expenses                      | 2,288,032     | 2,939,273     | 4,206,613     | 4,058,964     | 5,535,693     | 5,535,693     | 5,535,693     | 5,535,693     | 5,535,693     | 5,535,693     | 5,535,693     | 5,535,693                             | 3,365,444          | 61,143,873  |
|                                     |               |               |               |               |               |               |               |               |               |               |               |                                       |                    |             |
| Other Transactions Affecting Cash   |               |               |               |               |               |               |               |               |               |               |               |                                       |                    |             |
| Revenues - Prior Year Accruals      | 2,519,374     | 1,259,687     | 1,259,687     | 1,259,687     | -             | -             | -             | -             | -             | -             | -             | -                                     |                    | 6,298,435   |
| Accounts Receivable - Current Year  | -             | -             | -             | -             | -             | -             | -             | -             | -             | -             | -             | -                                     |                    | -           |
| Other Assets/Accrual Adj            | -             | -             | -             | -             | -             | -             | -             | -             | -             | -             | -             | -                                     |                    | -           |
| Fixed Assets - Depreciation Addback | 103,138       | 103,138       | 103,138       | 105,672       | 110,394       | 110,394       | 110,394       | 110,394       | 110,394       | 110,394       | 110,394       | 110,394                               |                    | 1,298,242   |
| Fixed Assets - Acquisitions         | -             | -             | -             | -             | -             | -             | -             | -             | -             | -             | -             | -                                     |                    | -           |
| Due To (From)                       | -             | -             | -             | -             | -             | -             | -             | -             | -             | -             | -             | -                                     |                    | -           |
| Expenses - Prior Year Accruals      | (1,601,554)   | (800,777)     | (800,777)     | (800,777)     | -             | -             | -             | -             | -             | -             | -             | -                                     |                    | (4,003,886) |
| Accounts Payable - Current Year     | -             | - 1           | - 1           | - 1           | -             | -             | -             | -             | -             | -             | -             | -                                     |                    | -           |
| Summerholdback for Teachers         | -             | -             | -             | -             | -             | -             | -             | -             | -             | -             | -             | -                                     |                    | -           |
| Loans Payable (Current)             | -             | -             | -             | -             | -             | -             | -             | -             | -             | -             | -             | -                                     |                    | -           |
| Loans Payable (Long Term)           | (103,155)     | (47,578)      | (47,578)      | (103,155)     | (47,578)      | (47,578)      | (47,578)      | (103,155)     | (47,578)      | (47,578)      | (103,155)     | (47,578)                              |                    | (793,241)   |
| Total Other Transactions            | 917,803       | 514,470       | 514,470       | 461,427       | 62,817        | 62,817        | 62,817        | 7,240         | 62,817        | 62,817        | 7,240         | 62,817                                |                    | 2,799,550   |
|                                     | ·             | , i           | ´             | ·             | , l           | , I           | ,             | , I           | ·             | ´             | ·             | , , , , , , , , , , , , , , , , , , , |                    |             |
| Total Change in Cash                | 1,090,084     | 973,052       | 4,172,290     | (199,032)     | (1,618,164)   | 1,425,228     | (1,891,234)   | (258,629)     | 1,322,804     | (1,537,609)   | (1,593,186)   | 338,508                               | l İ                | 4,826,839   |
| -                                   |               |               |               |               |               |               |               |               |               |               |               |                                       |                    |             |
| ENDING CASH                         | 22,247,966    | 23,221,018    | 27,393,307    | 27,194,275    | 25,576,111    | 27,001,339    | 25,110,105    | 24,851,476    | 26,174,280    | 24,636,671    | 23,043,485    | 23,381,993                            | <<= 140 days cas   | h           |
|                                     |               |               |               |               |               |               |               |               |               |               |               |                                       | · '                |             |

#### **CASH FLOW**

Operating cash flow is projected to remain positive throughout this fiscal year, as shown in the attached monthly cash flow schedule.

The lowest projected ending cash balance this fiscal year is \$3,098,092, which represents 110 days of operating costs on average.

The June 30, 2022 ending cash balance this fiscal year is projected to be \$3,703,681, which represents 131 days of average operating costs.

This cash flow takes into account all intercompany loans made to date, but does not assume additional loans until approved by the Board.