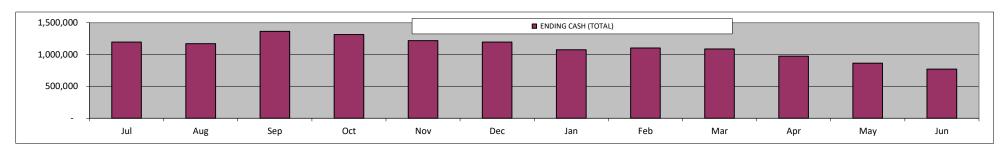

#### **CASH FLOW**

Operating cash flow is projected to remain positive throughout this fiscal year, as shown in the attached monthly cash flow schedule.

The lowest projected ending cash balance this fiscal year is \$3,098,092, which represents 110 days of operating costs on average.

The June 30, 2022 ending cash balance this fiscal year is projected to be \$3,703,681, which represents 131 days of average operating costs.

This cash flow takes into account all intercompany loans made to date, but does not assume additional loans until approved by the Board.