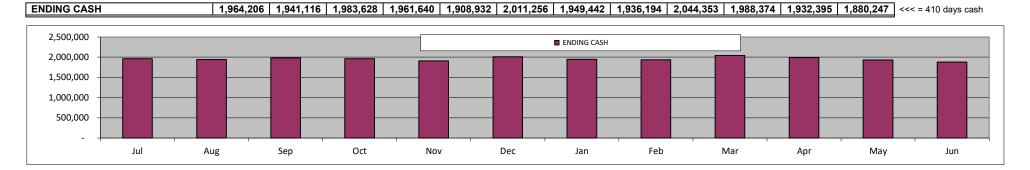

#### Monthly Update - Monthly Cash Flow (Projections) 2021-22

| All MPS                             | Jul<br>BUDGET | Aug<br>BUDGET | Sep<br>BUDGET | Oct<br>BUDGET | Nov<br>BUDGET | Dec<br>BUDGET | Jan<br>BUDGET | Feb<br>BUDGET | Mar<br>BUDGET | Apr<br>BUDGET | May<br>BUDGET | Jun<br>BUDGET                         | Accruals<br>BUDGET | TOTAL       |
|-------------------------------------|---------------|---------------|---------------|---------------|---------------|---------------|---------------|---------------|---------------|---------------|---------------|---------------------------------------|--------------------|-------------|
| BEGINNING CASH                      | 21,157,882    | 22,247,966    | 23,221,018    | 27,393,307    | 27,194,275    | 25,576,111    | 27,001,339    | 25,110,105    | 24,851,476    | 26,174,280    | 24,636,671    | 23,043,485                            | DODOLI             | IUIAL       |
|                                     | 21,157,002    | 22,241,900    | 23,221,010    | 21,393,301    | 21,194,215    | 25,576,111    | 21,001,339    | 25,110,105    | 24,051,476    | 20,174,200    | 24,030,071    | 23,043,465                            |                    |             |
| Revenue                             | 4 700 405     | 4 700 405     | 4 700 405     | 4 700 405     | 4 700 405     | 4 700 405     | 4 700 405     | 4 700 405     | 0.404.740     | 0.404.740     | 0.404.740     | 0.404.740                             | 0.404.740          | 04 770 744  |
| LCFF: State Aid                     | 1,768,125     | 1,768,125     | 1,768,125     | 1,768,125     | 1,768,125     | 1,768,125     | 1,768,125     | 1,768,125     | 2,121,749     | 2,121,749     | 2,121,749     | 2,121,749                             | 2,121,749          | 24,753,744  |
| LCFF: EPA                           | -             | -             | 1,423,195     | -             | -             | 1,423,195     | -             | -             | 1,423,195     | -             | -             | 1,423,195                             |                    | 5,692,780   |
| LCFF: ILPT                          |               | 920,610       | 920,610       | 920,610       | 920,610       | 920,610       | 920,610       | 920,610       | 920,610       | 920,610       | 920,610       | 920,610                               | 920,610            | 11,047,319  |
| Federal Revenue                     | 28,513        | 28,258        | 1,411,950     | 28,513        | 201,108       | 1,465,731     | 28,513        | 201,108       | 1,465,731     | 28,513        | 28,513        | 481,435                               | 1,694,417          | 7,092,304   |
| Other State Revenues                | 157,618       | 174,804       | 1,834,496     | 175,200       | 458,813       | 814,386       | 358,338       | 1,873,924     | 358,338       | 358,338       | 358,338       | 358,338                               | 1,006,287          | 8,287,220   |
| Other Local Revenues                | 506,057       | 506,057       | 506,057       | 506,057       | 506,057       | 506,057       | 506,057       | 506,057       | 506,057       | 506,057       | 506,057       | 506,057                               | 225,109            | 6,297,795   |
| Total Revenue                       | 2,460,312     | 3,397,854     | 7,864,432     | 3,398,505     | 3,854,713     | 6,898,104     | 3,581,643     | 5,269,824     | 6,795,681     | 3,935,268     | 3,935,268     | 5,811,385                             | 5,968,173          | 63,171,162  |
|                                     |               |               |               |               |               |               |               |               |               |               |               |                                       |                    |             |
| Expenses                            |               |               |               |               |               |               |               |               |               |               |               |                                       |                    |             |
| Certificated Salaries               | 939,993       | 980,026       | 1,492,730     | 1,507,572     | 1,848,710     | 1,848,710     | 1,848,710     | 1,848,710     | 1,848,710     | 1,848,710     | 1,848,710     | 1,848,710                             | 1,255,376          | 20,965,377  |
| Classified Salaries                 | 208,756       | 450,525       | 499,567       | 546,422       | 845,042       | 845,042       | 845,042       | 845,042       | 845,042       | 845,042       | 845,042       | 845,042                               | 576,023            | 9,041,628   |
| Benefits                            | 224,850       | 634,494       | 720,878       | 794,138       | 891,016       | 891,016       | 891,016       | 891,016       | 891,016       | 891,016       | 891,016       | 891,016                               | 503,258            | 10,005,748  |
| Books and Supplies                  | 200,489       | 200,489       | 200,489       | 200,489       | 199,849       | 199,849       | 199,849       | 199,849       | 199,849       | 199,849       | 199,849       | 199,849                               | 105,364            | 2,506,110   |
| Services and Operations             | 564,263       | 524,057       | 1,143,267     | 858,128       | 1,594,139     | 1,594,139     | 1,594,139     | 1,594,139     | 1,594,139     | 1,594,139     | 1,594,139     | 1,594,139                             | 917,777            | 16,760,604  |
| Depreciation / Cap Outlay           | 103,138       | 103,138       | 103,138       | 105,672       | 110,394       | 110,394       | 110,394       | 110,394       | 110,394       | 110,394       | 110,394       | 110,394                               | 7,645              | 1,305,887   |
| Other Outflows                      | 46,543        | 46,543        | 46,543        | 46,543        | 46,543        | 46,543        | 46,543        | 46,543        | 46,543        | 46,543        | 46,543        | 46,543                                | -                  | 558,517     |
| Total Expenses                      | 2,288,032     | 2,939,273     | 4,206,613     | 4,058,964     | 5,535,693     | 5,535,693     | 5,535,693     | 5,535,693     | 5,535,693     | 5,535,693     | 5,535,693     | 5,535,693                             | 3,365,444          | 61,143,873  |
|                                     |               |               |               |               |               |               |               |               |               |               |               |                                       |                    |             |
| Other Transactions Affecting Cash   |               |               |               |               |               |               |               |               |               |               |               |                                       |                    |             |
| Revenues - Prior Year Accruals      | 2,519,374     | 1,259,687     | 1,259,687     | 1,259,687     | -             | -             | -             | -             | -             | -             | -             | -                                     |                    | 6,298,435   |
| Accounts Receivable - Current Year  | -             | -             | -             | -             | -             | -             | -             | -             | -             | -             | -             | -                                     |                    | -           |
| Other Assets/Accrual Adj            | -             | -             | -             | -             | -             | -             | -             | -             | -             | -             | -             | -                                     |                    | -           |
| Fixed Assets - Depreciation Addback | 103,138       | 103,138       | 103,138       | 105,672       | 110,394       | 110,394       | 110,394       | 110,394       | 110,394       | 110,394       | 110,394       | 110,394                               |                    | 1,298,242   |
| Fixed Assets - Acquisitions         | -             | -             | -             | -             | -             | -             | -             | -             | -             | -             | -             | -                                     |                    | -           |
| Due To (From)                       | -             | -             | -             | -             | -             | -             | -             | -             | -             | -             | -             | -                                     |                    | -           |
| Expenses - Prior Year Accruals      | (1,601,554)   | (800,777)     | (800,777)     | (800,777)     | -             | -             | -             | -             | -             | -             | -             | -                                     |                    | (4,003,886) |
| Accounts Payable - Current Year     | -             | - 1           | - 1           | - 1           | -             | -             | -             | -             | -             | -             | -             | -                                     |                    | -           |
| Summerholdback for Teachers         | -             | -             | -             | -             | -             | -             | -             | -             | -             | -             | -             | -                                     |                    | -           |
| Loans Payable (Current)             | -             | -             | -             | -             | -             | -             | -             | -             | -             | -             | -             | -                                     |                    | -           |
| Loans Payable (Long Term)           | (103,155)     | (47,578)      | (47,578)      | (103,155)     | (47,578)      | (47,578)      | (47,578)      | (103,155)     | (47,578)      | (47,578)      | (103,155)     | (47,578)                              |                    | (793,241)   |
| Total Other Transactions            | 917,803       | 514,470       | 514,470       | 461,427       | 62,817        | 62,817        | 62,817        | 7,240         | 62,817        | 62,817        | 7,240         | 62,817                                |                    | 2,799,550   |
|                                     | ·             | , i           | ´             | ·             | , l           | , I           | ,             | , I           | ·             | ´             | ·             | , , , , , , , , , , , , , , , , , , , |                    |             |
| Total Change in Cash                | 1,090,084     | 973,052       | 4,172,290     | (199,032)     | (1,618,164)   | 1,425,228     | (1,891,234)   | (258,629)     | 1,322,804     | (1,537,609)   | (1,593,186)   | 338,508                               | l İ                | 4,826,839   |
| -                                   |               |               |               |               |               |               |               |               |               |               |               |                                       |                    |             |
| ENDING CASH                         | 22,247,966    | 23,221,018    | 27,393,307    | 27,194,275    | 25,576,111    | 27,001,339    | 25,110,105    | 24,851,476    | 26,174,280    | 24,636,671    | 23,043,485    | 23,381,993                            | <<= 140 days cas   | h           |
|                                     |               |               |               |               |               |               |               |               |               |               |               |                                       | · '                |             |