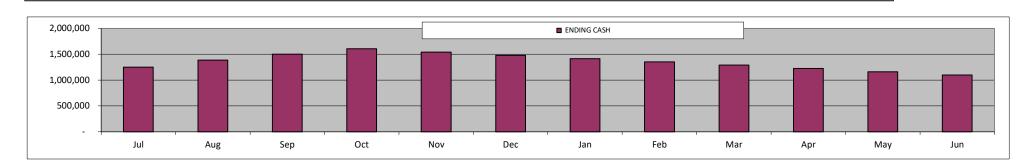

#### **CASH FLOW**

Operating cash flow is projected to remain positive throughout this fiscal year, as shown in the attached monthly cash flow schedule.

The lowest projected ending cash balance this fiscal year is \$3,098,092, which represents 110 days of operating costs on average.

The June 30, 2022 ending cash balance this fiscal year is projected to be \$3,703,681, which represents 131 days of average operating costs.

This cash flow takes into account all intercompany loans made to date, but does not assume additional loans until approved by the Board.