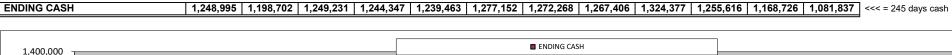

nsactions                                                                            | 3,405     | -         | -         | -         | -         | -         | -         | -         | -         | -         | -         | -         |           | 3,405     |
|                                                                                                     | (00.4.53) | (50.055)  | <b></b>   | // 00 ::  | // 05 ::  | AT 455    | // 05 ::  | // 000    |           | (00 TC :: | (00.053)  | (22.25)   |           |           |
| Total Change in Cash                                                                                | (66,148)  | (50,293)  | 50,529    | (4,884)   | (4,884)   | 37,689    | (4,884)   | (4,862)   | 56,971    | (68,761)  | (86,889)  | (86,889)  |           | 6,720     |



**ENDING CASH** 



# MSA-5 2020-21 July Budget - Summary Analysis

#### **SUMMARY OF RESULTS**

This 2020-21 July Budget update projects a budget surplus of \$60,806.

This is an increase of \$54,278 from the prior year projected surplus of \$6,528.

This will allow MSA-5 to end this fiscal year with a balance of \$1,849,341, which is 51.4% of annual expenditures.

## **SIGNIFICANT CHANGES IN REVENUE (Total Change from Prior Year = increase of \$165,119, or 4.7% of Prior Year revenues)**

**LCFF Entitlement:** These "Local Control Funding Formula" revenues are the primary funding source for the school.

LCFF Entitlement projected revenues are \$94,186 higher than in the Prior 2019-20 Budget, due to average daily attendance (ADA) increasing by 28.97.

Federal Revenues: This consists of T