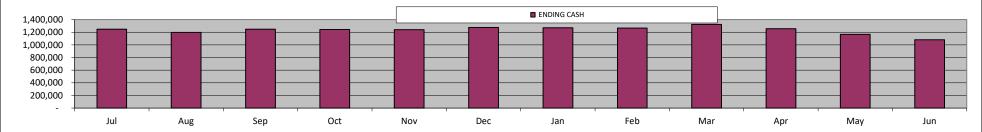

| 3,405     | -         | -         | -         | -         | -         | -         | -         | -         | -         | -         | -         |           | 3,405     |
|                                                                                                     | (00.4.53) | (50.055)  | <b></b>   | // 00 ::  | // 05 ::  | AT 455    | // 05 ::  | // 000    |           | (00 TC :: | (00.053)  | (22.25)   |           |           |
| Total Change in Cash                                                                                | (66,148)  | (50,293)  | 50,529    | (4,884)   | (4,884)   | 37,689    | (4,884)   | (4,862)   | 56,971    | (68,761)  | (86,889)  | (86,889)  |           | 6,720     |



**ENDING CASH** 



# MSA-5 2020-21 July Budget - Summary Analysis

#### **SUMMARY OF RESULTS**

This 2020-21 July Budget update projects a budget surplus of \$60,806.

This is an increase of \$54,278 from the prior year projected surplus of \$6,528.

This will allow MSA-5 to end this fiscal year with a balance of \$1,849,341, which is 51.4% of annual expenditures.

## **SIGNIFICANT CHANGES IN REVENUE (Total Change from Prior Year = increase of \$165,119, or 4.7% of Prior Year revenues)**

**LCFF Entitlement:** These "Local Control Funding Formula" revenues are the primary funding source for the school.

LCFF Entitlement projected revenues are \$94,186 higher than in the Prior 2019-20 Budget, due to average daily attendance (ADA) increasing by 28.97.

Federal Revenues: This consists of Title I-IV "Every Stu