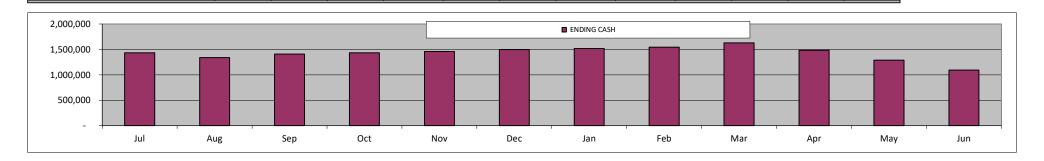

# 2020-21 July Budget: Executive Summary

- The COVID-19 pandemic has caused statewide budgeting for K-12 education to be one of the least predictable and most changeable budget cycles in the past decade or more. This July 1 budget is based on the Governor's May Revise, which projected a 7.92% cut in LCFF funding from 2019-20 as well as deferrals in LCFF monthly payments in Spring 2021.
- Since that time, the Governor and the Legislature have been negotiating a final budget package, which will include significant changes from the May Revise assumptions contained herein. In addition, the impact of additional federal stimulus (or its absence) will significantly impact the budget as well. It is staff's intent to bring a Revised 2020-21 Budget back to the Board in August to reflect both the final state budget as well as the result of any federal stimulus or other budgetary changes.
- Based on the May Revise assumptions as discussed, here are the budget results:
  - Average Daily Attendance of 3,880, up 168 from 2019-20
  - Revenues of \$52.34 million, down \$1.2m from 2019-20 due to LCFF cuts
  - Expenditures of \$51.96 million, down \$4.2m from 2019-20 to mitigate revenue cuts
  - Net operating surplus of \$376k, up \$2.99m from 2019-20
  - For bond compliance, all covenants are on track for full compliance.