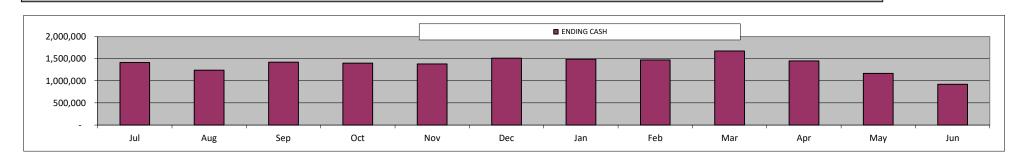

Cash                | 254,345        | (173,600)      | 181,337        | (20,420)       | (20,420)       | 133,119        | (20,420)       | (20,322)      | 205,545       | (225,245)     | (282,855)     | (247,543)     |                    | 501,434   |
| ENDING OAGU                         | 4 440 00=      | 4 000 00=      | 4 400 00-      | 4 400 465      | 4 000 000      | 4 540 00 1     | 4 400 46 :     | 4 450 4 10    | 4 055 055     | 4 450 4:0     | 4 400 500     | 000.047       |                    |           |
| ENDING CASH                         | 1,412,867      | 1,239,267      | 1,420,605      | 1,400,185      | 1,3/9,/65      | 1,512,884      | 1,492,464      | 1,472,142     | 1,677,687     | 1,452,442     | 1,169,588     | 922,045       | <<< = 62 days o    | asn       |



# MSA-4 2020-21 July Budget - Summary Analysis

#### **SUMMARY OF RESULTS**

This 2020-21 July Budget update projects a budget surplus of \$3,315.

This is an increase of \$663,795 from the prior year projected deficit of (\$659,276).

This will allow MSA-4 to end this fiscal year with a balance of \$666,768, which is 41.4% of annual expenditures.

## SIGNIFICANT CHANGES IN REVENUE (Total Change from Prior Year = decrease of (\$58,216), or -3.5% of Prior Year revenues)

**LCFF Entitlement:** These "Local Control Funding Formula" revenues are the primary funding source for the school.

LCFF Entitlement projected revenues are (\$69,412) lower than in the prior year, with average daily attendance (ADA) increasing by 1.5.

Federal Revenues: This consists of Title I-IV "Every Student Succeeds