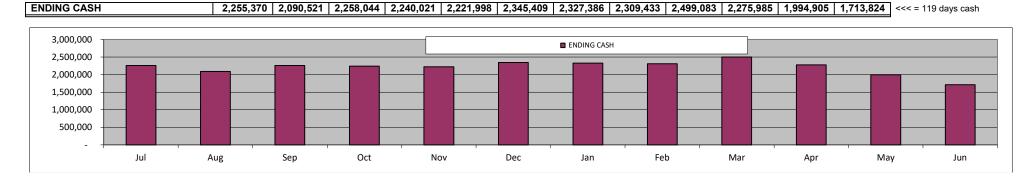

| -              | -              | -              | -              | -             | -             | -             | -             | -             |                    | 306,466   |
|                                                                   |                | (1010:0:       | 107.753        | /40.000        | //0.055        | 100 111        | //0.000        | //= 4==       | 100.053       | (000 000)     | (224.25.1)    | (224.25.1)    |                    |           |
| Total Change in Cash                                              | 75,448         | (164,849)      | 167,523        | (18,023)       | (18,023)       | 123,411        | (18,023)       | (17,953)      | 189,650       | (223,098)     | (281,081)     | (281,081)     |                    | 306,496   |



# MSA-3 2020-21 July Budget - Summary Analysis

#### **SUMMARY OF RESULTS**

This 2020-21 July Budget update projects a budget surplus of \$1,161.

This is an increase of \$473,181 from the prior year projected deficit of (\$472,020).

This will allow MSA-3 to end this fiscal year with a balance of \$576,151, which is 10.5% of annual expenditures.

#### SIGNIFICANT CHANGES IN REVENUE (Total Change from Prior Year = decrease of (\$576,571), or -9.5% of Prior Year revenues)

**LCFF Entitlement:** These "Local Control Funding Formula" revenues are the primary funding source for the school.

LCFF Entitlement projected revenues are (\$596,550) lower than in the prior year, with average daily attendance (ADA) decreasing by 5.44.

Federal Revenues: This consists of Title I-IV "Every Student Suc