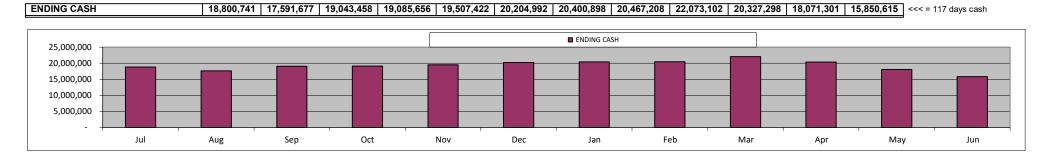

| -          | -          | _          | -           | _           | -           |           | -           |
| Loans Payable (Long Term)           | (050 050)   | -           | -          | -          | -          | -          | -          | -          |            | -           | -           | -           |           | (050,050)   |
| Total Other Transactions            | (656,059)   | -           | -          | -          | -          | -          | -          | -          | _          | -           | -           | -           |           | (656,059)   |
| Total Change in Cash                | (2,282,397) | (1,209,064) | 1,451,781  | 42,197     | 421,766    | 697,571    | 195,906    | 66,309     | 1,605,895  | (1,745,805) | (2,255,997) | (2,220,685) |           | 1,361,132   |



ENDING CASH

# MSA-1 2020-21 July Budget - Summary Analysis

#### SUMMARY OF RESULTS

This 2020-21 July Budget update projects a budget surplus of \$92,808.

This is an increase of \$92,808 from the prior year projected deficit of (\$177,867).

This will allow MSA-1 to end this fiscal year with a balance of \$4,777,099, which is 51.8% of annual expenditures.

#### **SIGNIFICANT CHANGES IN REVENUE (Total Change from Prior Year = increase of \$235,810, or 2.6% of Prior Year revenues)**

**LCFF Entitlement:** These "Local Control Funding Formula" revenues are the primary funding source for the school.

LCFF Entitlement projected revenues are (\$44,264) lower than in the prior year, with average daily attendance (ADA) increasing by 56.97.

Federal Revenues: This consists of Title I-IV "Every