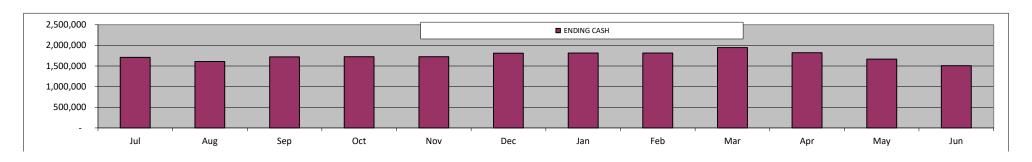

# 2020-21 July Budget: Executive Summary

- The COVID-19 pandemic has caused statewide budgeting for K-12 education to be one of the least predictable and most changeable budget cycles in the past decade or more. This July 1 budget is based on the Governor's May Revise, which projected a 7.92% cut in LCFF funding from 2019-20 as well as deferrals in LCFF monthly payments in Spring 2021.
- Since that time, the Governor and the Legislature have been negotiating a final budget package, which will include significant changes from the May Revise assumptions contained herein. In addition, the impact of additional federal stimulus (or its absence) will significantly impact the budget as well. It is staff's intent to bring a Revised 2020-21 Budget back to the Board in August to reflect both the final state budget as well as the result of any federal stimulus or other budgetary changes.
- Based on the May Revise assumptions as discussed, here are the budget results:
  - Average Daily Attendance of 3,880, up 168 from 2019-20
  - Revenues of \$52.34 million, down \$1.2m from 2019-20 due to LCFF cuts
  - Expenditures of \$51.96 million, down \$4.2m from 2019-20 to mitigate revenue cuts
  - Net operating surplus of \$376k, up \$2.99m from 2019-20
  - For bond compliance, all covenants are on track for full compliance.