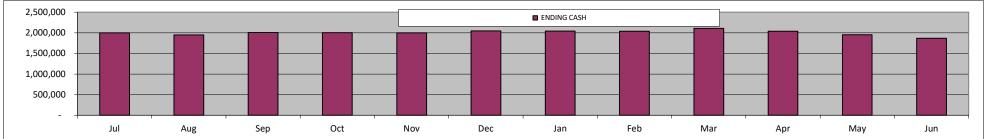

# 2020-21 July Budget: Executive Summary

- The COVID-19 pandemic has caused statewide budgeting for K-12 education to be one of the least predictable and most changeable budget cycles in the past decade or more. This July 1 budget is based on the Governor's May Revise, which projected a 7.92% cut in LCFF funding from 2019-20 as well as deferrals in LCFF monthly payments in Spring 2021.
- Since that time, the Governor and the Legislature have been negotiating a final budget package, which will include significant changes from the May Revise assumptions contained herein. In addition, the impact of additional federal stimulus (or its absence) will significantly impact the budget as well. It is staff's intent to bring a Revised 2020-21 Budget back to the Board in August to reflect both the final state budget as well as the result of any federal stimulus or other budgetary changes.
- Based on the May Revise assumptions as discussed, here are the budget results:
  - Average Daily Attendance of 3,880, up 168 from 2019-20
  - Revenues of \$52.34 million, down \$1.2m from 2019-20 due to LCFF cuts
  - Expenditures of \$51.96 million, down \$4.2m from 2019-20 to mitigate revenue cuts
  - Net operating surplus of \$376k, up \$2.99m from 2019-20
  - For bond compliance, all covenants are on track for full compliance.