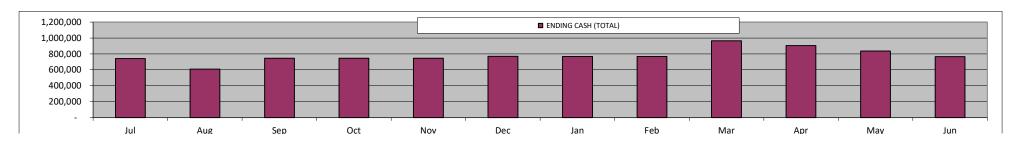

|                    |                          |
| ENDING CASH (County Treas. & Other)                                                                                       | 40.220         | 000,000        | 7 10, 100      | 7 10,010       | 7 10,104       | 700,100        | 707,002        | 7 07 ,0 10    | 001,107       | 000,001       | 001,000       | 700,120       |                    |                          |
| ENDING CASH (TOTAL)                                                                                                       | 741,279        | 608,363        | 746,486        | 746,310        | 746,134        | 768,109        | 767,932        | 767,848       | 964,137       | 903,981       | 834,555       | 765,129       | <<< = 68 days      | cash                     |



# **MERF** Executive Summary

#### **SUMMARY OF RESULTS**

This July Budget update projects a budget surplus of \$20,448.

This is an increase of \$658,036 from the prior year projected deficit of (\$621,738).

This will allow MERF to end this fiscal year with a balance of \$1,006,523, which is 21.4% of annual expenditures.

#### **CASH FLOW**

Operating cash flow is projected to remain positive throughout this fiscal year, as shown in the attached monthly cash flow schedule.

The lowest projected ending cash balance this fiscal year is \$2,374,052, which represents 184 days of operating costs on average.

The June 30, 2020 ending cash balance this fiscal year is projected to be \$2,374,052, which represents 184 days of average operating costs.

This cash flow takes into account all inte