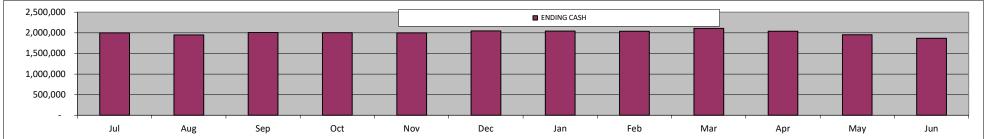

| 106,920   | _         | -         | -         | -         | -         | -         | -         | -         | -         | -         | -         |           | 106,920           |
| Total Other Transactions                                                                                                     | 100,320   | -         | -         | -         | _         | -         | _         | _         | _         | _         | _         | _         |           | 100,320           |
| Total Change in Cash                                                                                                         | 28,495    | (54,887)  | 60,175    | (3,063)   | (3,063)   | 44,483    | (3,063)   | (3,015)   | 68,069    | (68,018)  | (86,262)  | (86,262)  |           | 142,380           |





# MSA-7 2020-21 July Budget - Summary Analysis

#### **SUMMARY OF RESULTS**

This 2020-21 July Budget update projects a budget surplus of \$106,498.

This is an increase of \$106,498 from the prior year projected surplus of \$204,109.

This will allow MSA-7 to end this fiscal year with a balance of \$1,853,248, which is 53.0% of annual expenditures.

## **SIGNIFICANT CHANGES IN REVENUE (Total Change from Prior Year = decrease of (\$307,271), or -7.9% of Prior Year revenues)**

**LCFF Entitlement:** These "Local Control Funding Formula" revenues are the primary funding source for the school.

LCFF Entitlement projected revenues are (\$207,005) lower than in the prior year, with average daily attendance (ADA) increasing by 2.16.

Federal Revenues: This consists of Title I-IV "Every Student