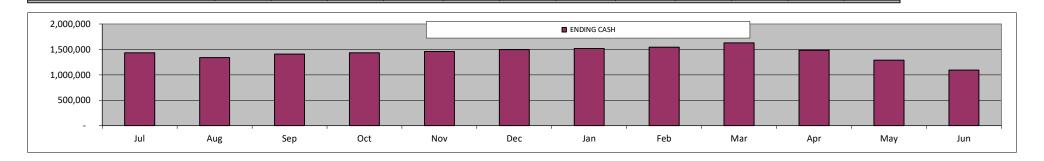

| -          | -         | -         | -         | -           | -         | -         | -         | -         |               | 349,075   |
| Total Change in Cash                | 207,627   | (95,222)  | 69,567      | 23,964     | 23,964    | 38,750    | 23,964    | 24,020      | 85,032    | (145,781) | (194,199) | (194,199) |               | 409,881   |
| LENDING CARL                        | 4 404 000 | 4 000 750 | 4 400 0 (2) | 4 400 00 : | 4 455 065 | 4 400 04= | 4 540 001 | 4 = 44 00 4 | 4 000 000 | 4 400 050 | 4 000 050 | 1 004 055 | 1             |           |
| ENDING CASH                         | 1,434,996 | 1,339,773 | 1,409,340   | 1,433,304  | 1,457,267 | 1,496,017 | 1,519,981 | 1,544,001   | 1,629,033 | 1,483,252 | 1,289,053 | 1,094,853 | <<< = 111 day | /s cash   |



## MSA-6 2020-21 July Budget - Summary Analysis

#### **SUMMARY OF RESULTS**

This 2020-21 July Budget update projects a budget surplus of \$226,694.

This is an increase of \$226,694 from the prior year projected deficit of (\$191,234).

This will allow MSA-6 to end this fiscal year with a balance of \$1,658,515, which is 90.2% of annual expenditures.

## **SIGNIFICANT CHANGES IN REVENUE (Total Change from Prior Year = increase of \$201,777, or 12.1% of Prior Year revenues)**

**LCFF Entitlement:** These "Local Control Funding Formula" revenues are the primary funding source for the school.

LCFF Entitlement projected revenues are \$110,248 higher than in the prior year, with average daily attendance (ADA) increasing by 23.26.

Federal Revenues: This consists of Title I-IV "Every Studen