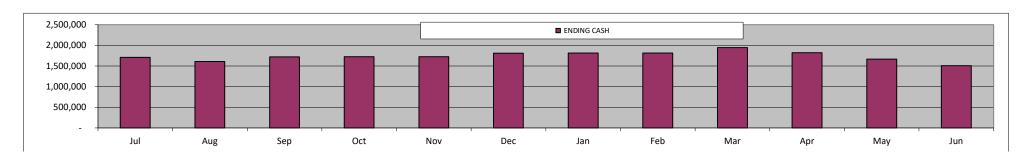

30,488         | (122,728)       | (157,672)       | (157,672)       |                    | 317,077                                          |
| ENDING CASH                         | 4 744 404       | 4 607 465       | 4 700 047       | 4 704 740       | 4 700 445       | 4 040 000       | 4 044 004       | 4 045 700       | 4.046.076       | 4 000 540       | 4 CCE 077       | 4 500 205       |                    |                                                  |
| ENDING CASH                         | 1,771,434       | 1,007,495       | 1,723,317       | 1,724,716       | 1,720,115       | 1,012,002       | 1,014,201       | 1,015,788       | 1,946,276       | 1,823,549       | 1,000,0//       | 1,500,∠05       | <<< = 157 days     | casn                                             |



# MSA-8 2020-21 July Budget - Summary Analysis

#### **SUMMARY OF RESULTS**

This 2020-21 July Budget update projects a budget surplus of \$183,170.

This is an increase of \$183,170 from the prior year projected deficit of (\$128,545).

This will allow MSA-8 to end this fiscal year with a balance of \$4,161,641, which is 77.1% of annual expenditures.

## **SIGNIFICANT CHANGES IN REVENUE (Total Change from Prior Year = decrease of (\$308,119), or -5.4% of Prior Year revenues)**

**LCFF Entitlement:** These "Local Control Funding Formula" revenues are the primary funding source for the school.

LCFF Entitlement projected revenues are (\$453,327) lower than in the prior year, with average daily attendance (ADA) increasing by 3.53.

Federal Revenues: This consists of Title I-IV "Every Stude