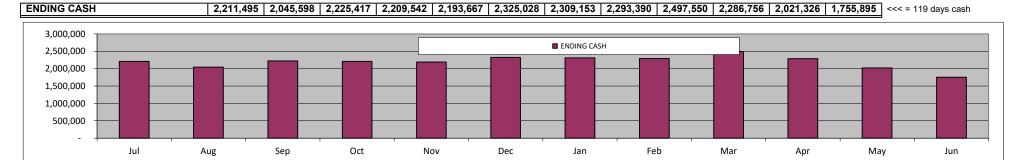

| (149,837)      | -              | -              | -              | -              | -              | -              | -             | -             | -             | -             | -             |                    | (149,837)                   |
| Total Change in Cash                                                                                                                                                                         | (388,422)      | (165,897)      | 179,819        | (15,875)       | (15,875)       | 131,361        | (15,875)       | (15,763)      | 204,160       | (210,793)     | (265,430)     | (265,430)     |                    | (95,212)                    |



# MSA-SA 2020-21 July Budget - Summary Analysis

#### **SUMMARY OF RESULTS**

This 2020-21 July Budget update projects a budget surplus of \$767.

This is an increase of \$767 from the prior year projected deficit of (\$178,768).

This will allow MSA-SA to end this fiscal year with a balance of \$7,350,509, which is 100.7% of annual expenditures. However, the majority of this is fixed assets

### **SIGNIFICANT CHANGES IN REVENUE (Total Change from Prior Year = increase of \$7,300,712, or 100.5% of Prior Year revenues)**

**LCFF Entitlement:** These "Local Control Funding Formula" revenues are the primary funding source for the school.

LCFF Entitlement projected revenues are \$5,756,482 higher than in the prior year, with average daily attendance (ADA) increasing by 557.02.

Federal Reve