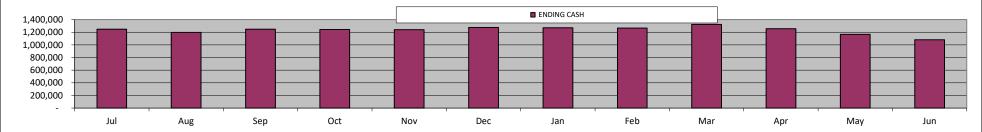

# 2020-21 July Budget: Executive Summary

- The COVID-19 pandemic has caused statewide budgeting for K-12 education to be one of the least predictable and most changeable budget cycles in the past decade or more. This July 1 budget is based on the Governor's May Revise, which projected a 7.92% cut in LCFF funding from 2019-20 as well as deferrals in LCFF monthly payments in Spring 2021.
- Since that time, the Governor and the Legislature have been negotiating a final budget package, which will include significant changes from the May Revise assumptions contained herein. In addition, the impact of additional federal stimulus (or its absence) will significantly impact the budget as well. It is staff's intent to bring a Revised 2020-21 Budget back to the Board in August to reflect both the final state budget as well as the result of any federal stimulus or other budgetary changes.
- Based on the May Revise assumptions as discussed, here are the budget results:
  - Average Daily Attendance of 3,880, up 168 from 2019-20
  - Revenues of \$52.34 million, down \$1.2m from 2019-20 due to LCFF cuts
  - Expenditures of \$51.96 million, down \$4.2m from 2019-20 to mitigate revenue cuts
  - Net operating surplus of \$376k, up \$2.99m from 2019-20
  - For bond compliance, all covenants are on track for full compliance.