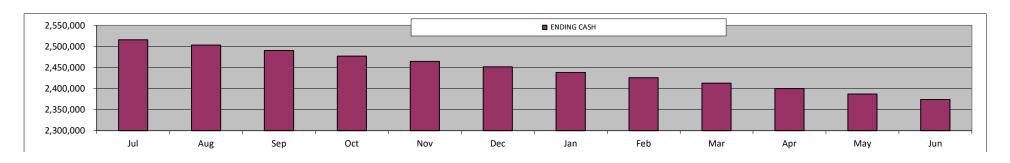

| -         | -         | -         |              | (608,360) |
| Total Change in Cash                                                | (621,277) | (12,917)  | (12,917)  | (12,917)  | (12,917)  | (12,917)  | (12,917)  | (12,917)  | (12,917)  | (12,917)  | (12,917)  | (12,917)  |              | (587,912) |
| ENDING CASH                                                         | 2 516 120 | 2 502 224 | 2 490 204 | 2 477 207 | 2 464 470 | 2 454 552 | 2 439 636 | 2 42E 720 | 2 412 902 | 2,399,886 | 2 386 060 | 2 274 052 | <<< = 184 da | ave each  |
| LINDING CAGIT                                                       | 2,310,130 | 2,303,221 | 2,430,304 | 2,411,301 | 4,404,470 | <u> </u>  | 2,400,000 | 2,423,720 | 2,412,003 | 2,399,000 | 2,300,303 | 2,374,032 | 104 ua       | ayo casii |



Magnolia Public Schools
Master List of Contracts for FY 2020-21

|                                              | Master List of Contracts for FY 2020-21 |                                          |                     |                   |                  |                            | 21                |                         |                        |
|----------------------------------------------|-----------------------------------------|------------------------------------------|---------------------|-------------------|------------------|----------------------------|-------------------|-------------------------|------------------------|
| Vendor Name                                  | Location                                | Service Description                      | Contract