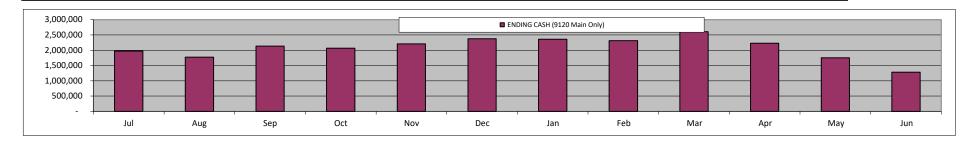

|                    | (335,235)   |
| Total Change in Cash                | (441,201)   | (200,389)      | 362,523        | (70,908)  | 143,089   | 166,625   | (16,096)       | (45,937)      | 293,141       | (378,719)     | (472,823)     | (472,823) |                    | (242,427)   |
| Total Change in Cash                | (441,201)   | (200,389)      | 302,523        | (70,908)  | 143,089   | 100,025   | (10,096)       | (45,937)      | 293,141       | (3/0,/19)     | (412,023)     | (412,023) |                    |             |
| ENDING CASH (9120 Main Only)        | 1,973,756   | 1,773,367      | 2,135,889      | 2,064,981 | 2,208,070 | 2,374,695 | 2,358,599      | 2,312,662     | 2,605,803     | 2,227,084     | 1,754,262     | 1,281,439 | <<< = 51 days      | s cash      |



# MSA-2 2020-21 July Budget - Summary Analysis

#### **SUMMARY OF RESULTS**

This 2020-21 July Budget update projects a budget surplus of \$30.

This is an increase of \$209,405 from the prior year projected deficit of (\$209,375).

This will allow MSA-2 to end this fiscal year with a balance of \$807,208, which is 15.4% of annual expenditures.

### **SIGNIFICANT CHANGES IN REVENUE (Total Change from Prior Year = decrease of (\$256,006), or -4.6% of Prior Year revenues)**

**LCFF Entitlement:** These "Local Control Funding Formula" revenues are the primary funding source for the school.

LCFF Entitlement projected revenues are (\$363,297) lower than in the prior year, with LCFF COLA adjustments.

Federal Revenues: This consists of Title I-IV "Every Student Succeeds Act" (ESSA) funding, f