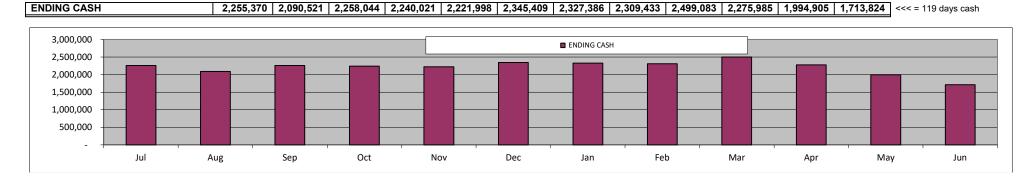

# 2020-21 July Budget: Executive Summary

- The COVID-19 pandemic has caused statewide budgeting for K-12 education to be one of the least predictable and most changeable budget cycles in the past decade or more. This July 1 budget is based on the Governor's May Revise, which projected a 7.92% cut in LCFF funding from 2019-20 as well as deferrals in LCFF monthly payments in Spring 2021.
- Since that time, the Governor and the Legislature have been negotiating a final budget package, which will include significant changes from the May Revise assumptions contained herein. In addition, the impact of additional federal stimulus (or its absence) will significantly impact the budget as well. It is staff's intent to bring a Revised 2020-21 Budget back to the Board in August to reflect both the final state budget as well as the result of any federal stimulus or other budgetary changes.
- Based on the May Revise assumptions as discussed, here are the budget results:
  - Average Daily Attendance of 3,880, up 168 from 2019-20
  - Revenues of \$52.34 million, down \$1.2m from 2019-20 due to LCFF cuts
  - Expenditures of \$51.96 million, down \$4.2m from 2019-20 to mitigate revenue cuts
  - Net operating surplus of \$376k, up \$2.99m from 2019-20
  - For bond compliance, all covenants are on track for full compliance.