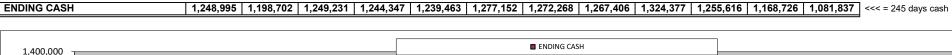

# 2020-21 July Budget: Executive Summary

- The COVID-19 pandemic has caused statewide budgeting for K-12 education to be one of the least predictable and most changeable budget cycles in the past decade or more. This July 1 budget is based on the Governor's May Revise, which projected a 7.92% cut in LCFF funding from 2019-20 as well as deferrals in LCFF monthly payments in Spring 2021.
- Since that time, the Governor and the Legislature have been negotiating a final budget package, which will include significant changes from the May Revise assumptions contained herein. In addition, the impact of additional federal stimulus (or its absence) will significantly impact the budget as well. It is staff's intent to bring a Revised 2020-21 Budget back to the Board in August to reflect both the final state budget as well as the result of any federal stimulus or other budgetary changes.
- Based on the May Revise assumptions as discussed, here are the budget results:
  - Average Daily Attendance of 3,880, up 168 from 2019-20
  - Revenues of \$52.34 million, down \$1.2m from 2019-20 due to LCFF cuts
  - Expenditures of \$51.96 million, down \$4.2m from 2019-20 to mitigate revenue cuts
  - Net operating surplus of \$376k, up \$2.99m from 2019-20
  - For bond compliance, all covenants are on track for full compliance.