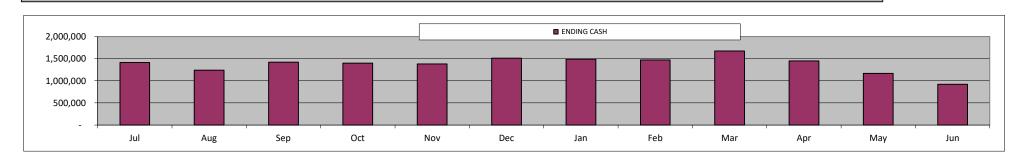

# 2020-21 July Budget: Executive Summary

- The COVID-19 pandemic has caused statewide budgeting for K-12 education to be one of the least predictable and most changeable budget cycles in the past decade or more. This July 1 budget is based on the Governor's May Revise, which projected a 7.92% cut in LCFF funding from 2019-20 as well as deferrals in LCFF monthly payments in Spring 2021.
- Since that time, the Governor and the Legislature have been negotiating a final budget package, which will include significant changes from the May Revise assumptions contained herein. In addition, the impact of additional federal stimulus (or its absence) will significantly impact the budget as well. It is staff's intent to bring a Revised 2020-21 Budget back to the Board in August to reflect both the final state budget as well as the result of any federal stimulus or other budgetary changes.
- Based on the May Revise assumptions as discussed, here are the budget results:
  - Average Daily Attendance of 3,880, up 168 from 2019-20
  - Revenues of \$52.34 million, down \$1.2m from 2019-20 due to LCFF cuts
  - Expenditures of \$51.96 million, down \$4.2m from 2019-20 to mitigate revenue cuts
  - Net operating surplus of \$376k, up \$2.99m from 2019-20
  - For bond compliance, all covenants are on track for full compliance.