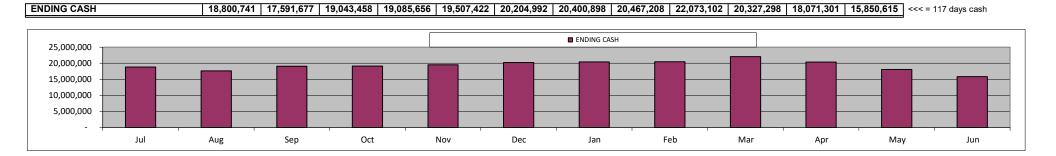

| -          | _          | _          | -           | -           | -           |           | -           |
| Loans Payable (Long Term)           | (050 050)   | -           | -          | -          | -          | -          | -          | -          |            | -           | -           | -           |           | (050,050)   |
| Total Other Transactions            | (656,059)   | -           | -          | -          | -          | -          | -          | -          | _          | -           | -           | -           |           | (656,059)   |
| Total Change in Cash                | (2,282,397) | (1,209,064) | 1,451,781  | 42,197     | 421,766    | 697,571    | 195,906    | 66,309     | 1,605,895  | (1,745,805) | (2,255,997) | (2,220,685) |           | 1,361,132   |



ENDING CASH

# MSA-1 2020-21 July Budget - Summary Analysis

#### SUMMARY OF RESULTS

This 2020-21 July Budget update projects a budget surplus of \$92,808.

This is an increase of \$92,808 from the prior year projected deficit of (\$177,867).

This will allow MSA-1 to end this fiscal year with a balance of \$4,777,099, which is 51.8% of annual expenditures.

#### **SIGNIFICANT CHANGES IN REVENUE (Total Change from Prior Year = increase of \$235,810, or 2.6% of Prior Year revenues)**

**LCFF Entitlement:** These "Local Control Funding Formula" revenues are the primary funding source for the school.

LCFF Entitlement projected revenues are (\$44,264) lower than in the prior year, with average daily attendance (ADA) increasing by 56.97.

Federal Revenues: This consists of Title I-IV "Every