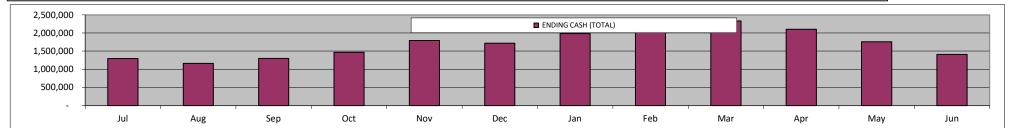

|           |           |           | _           |
| Total Other Transactions            | (1,191,426) | -         | -         | -         | -         | -         | -                                       | -         | -           | -             | -         | -         |           | (1,191,426) |
| Total Change in Cash                | (1,279,452) | (94,374)  | 139,279   | 163,101   | 328,673   | (73,671)  | 261,998                                 | 161,615   | 189,466     | (229,589)     | (346,442) | (346,442) |           | 450,553     |
| •                                   |             | , ,       | , ,       |           |           | , ,       | , , , , , , , , , , , , , , , , , , , , |           | , , , , , , | . , , , , , , | ,         | , ,       | ı         |             |





# MSA-SD 2020-21 July Budget - Summary Analysis

#### **SUMMARY OF RESULTS**

This 2020-21 July Budget update projects a budget surplus of \$165,516.

This is an increase of \$165,516 from the prior year projected deficit of (\$165,455).

This will allow MSA-SD to end this fiscal year with a balance of \$177,266, which is 4.3% of annual expenditures.

## **SIGNIFICANT CHANGES IN REVENUE (Total Change from Prior Year = decrease of (\$121,738), or -2.9% of Prior Year revenues)**

**LCFF Entitlement:** These "Local Control Funding Formula" revenues are the primary funding source for the school.

LCFF Entitlement projected revenues are (\$140,253) lower than in the prior year, with average daily attendance (ADA) increasing by 22.29.

Federal Revenues: This consists of Title I-IV "Every Stude