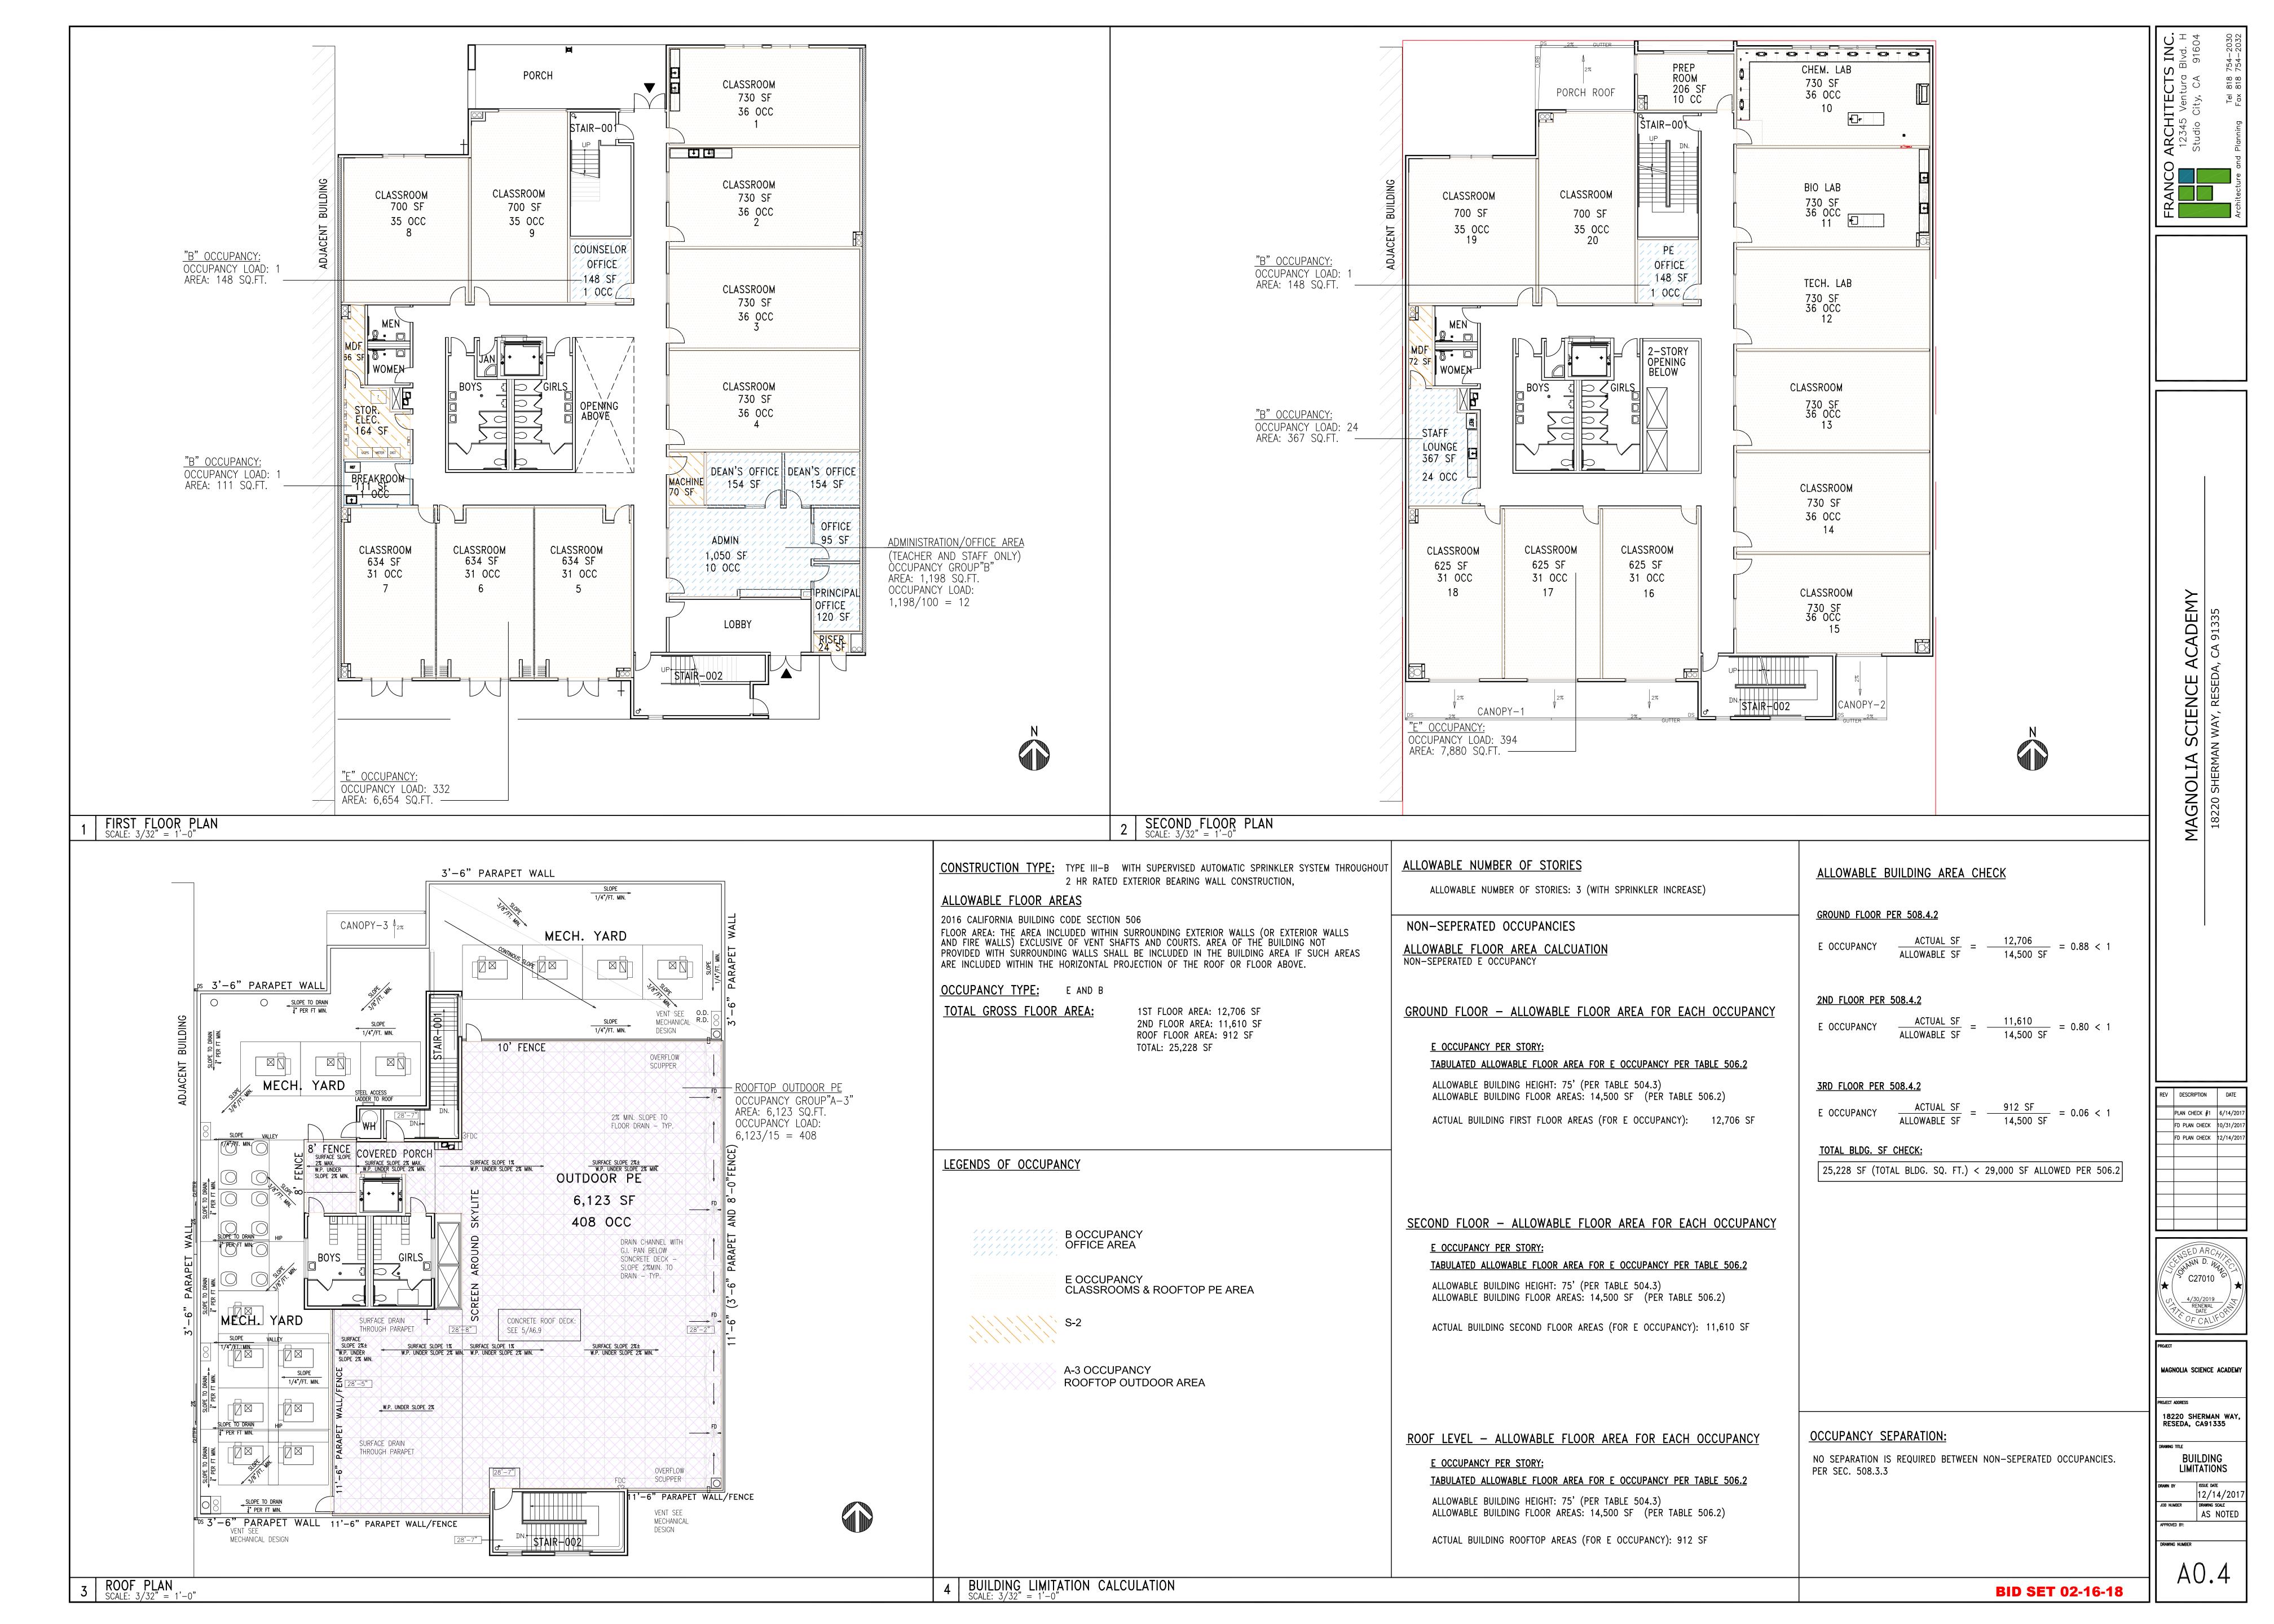

## 1.0 INTRODUCTION

Magnolia Education & Research Foundation ("MERF") doing-business as Magnolia Public Schools ("MPS"), a charter school management organization, operates Magnolia Science Academy 1, a middle and high school ("MSA-1") located at 18238 Sherman Way in the Reseda neighborhood of Los Angeles. MPM Sherman Way LLC, an affiliate of MPS, owns the property at 18220 Sherman Way (the "Project Site") immediately adjacent to the 18238 Sherman Way campus. MPS is in the process of constructing a new building at the Project Site that will house MSA-1's high school population. A floor plan of the new building is attached as Exhibit A.

## 2.0 FF&E DESCRIPTION

A description of the FF&E that is the subject of this RFP is attached as <u>Exhibit B</u> and corresponds to the floor plans attached as <u>Exhibit A</u>. In some instances, links are provided to products that fit the school's needs.

# Exhibit A

# Floor Plans