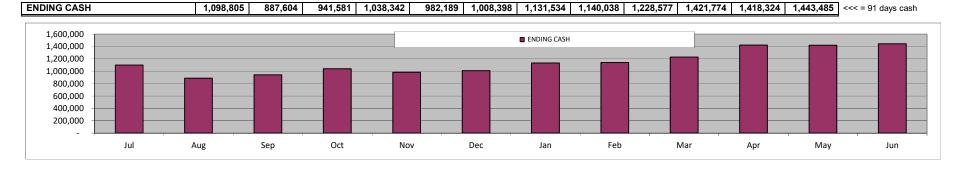

## **Highlights**

- This 2019-20 July 1 Budget projects a surplus of \$773,095 overall, an improvement of \$3.3 million from 2018-19
- Each MSA campus except MSA-1 has a projected budget surplus of at least 1.0% of revenues (MSA-1's surplus is 0.3% of revenues but is still positive)
- Projected ending balance at fiscal year-end in June 2020 is now \$25.24 million, or 45% of expenses (recommended minimum reserve level = 5.0% of expenses)
- Cash flows assume latest intra-organization loan repayment schedule (including \$1.93M for MSA-1)