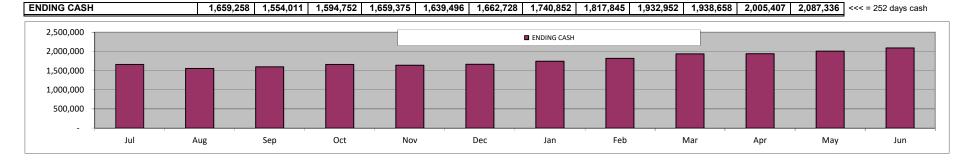

|
| Loans Payable (Long Term)          | (25.00=)      | 4.464         | - 4 40 4      | - 4 40 4      | - 4.464       | - 4 46 4      | - 4 40 1      | - 4.401       | - 4.40.4      | - 4.40.1      | - 4 404       | - 4 40 4      |                    | - 40.40=  |
| Total Other Transactions           | (35,997)      | 4,494         | 4,494         | 4,494         | 4,494         | 4,494         | 4,494         | 4,494         | 4,494         | 4,494         | 4,494         | 4,494         |                    | 13,437    |
| Total Change in Cash               | (179,817)     | (105,247)     | 40,740        | 64,623        | (19,879)      | 23,232        | 78,124        | 76,993        | 115,107       | 5,705         | 66,749        | 81,929        |                    | 120,010   |



# MSA-6 Executive Summary

#### **SUMMARY OF RESULTS**

This latest 2019-20 July Budget update projects a budget surplus of \$47,947.

This will allow MSA-6 to end this fiscal year with a balance of \$1,668,106, which is 85.5% of annual expenditures.

#### **CASH FLOW**

Operating cash flow is projected to remain positive throughout this fiscal year, as shown in the attached monthly cash flow schedule.

The lowest projected ending cash balance this fiscal year is \$1,494,921, which represents 280 days of operating costs on average.

This cash flow takes into account all intercompany loans made to date, but does not assume additional loans until approved by the Board.

## **REVENUE CHANGES FROM PRIOR YEAR**

**LCFF Entitlement:** These "Local Control Funding Formula" revenues are the prim