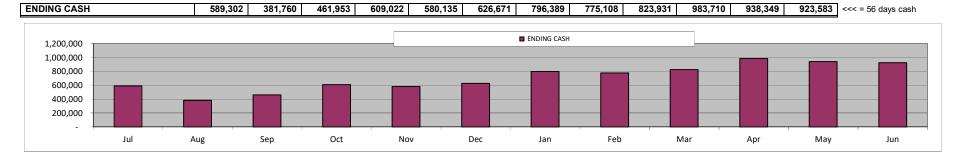

## **Highlights**

- This 2019-20 July 1 Budget projects a surplus of \$773,095 overall, an improvement of \$3.3 million from 2018-19
- Each MSA campus except MSA-1 has a projected budget surplus of at least 1.0% of revenues (MSA-1's surplus is 0.3% of revenues but is still positive)
- Projected ending balance at fiscal year-end in June 2020 is now \$25.24 million, or 45% of expenses (recommended minimum reserve level = 5.0% of expenses)
- Cash flows assume latest intra-organization loan repayment schedule (including \$1.93M for MSA-1)