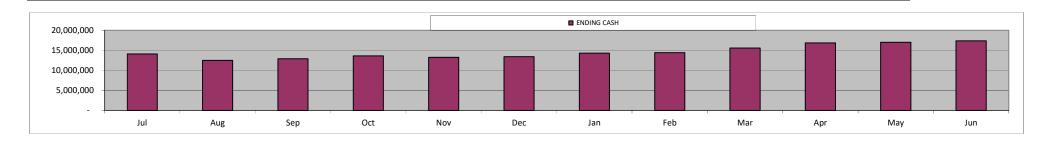

## **Highlights**

- This 2019-20 July 1 Budget projects a surplus of \$773,095 overall, an improvement of \$3.3 million from 2018-19
- Each MSA campus except MSA-1 has a projected budget surplus of at least 1.0% of revenues (MSA-1's surplus is 0.3% of revenues but is still positive)
- Projected ending balance at fiscal year-end in June 2020 is now \$25.24 million, or 45% of expenses (recommended minimum reserve level = 5.0% of expenses)
- Cash flows assume latest intra-organization loan repayment schedule (including \$1.93M for MSA-1)