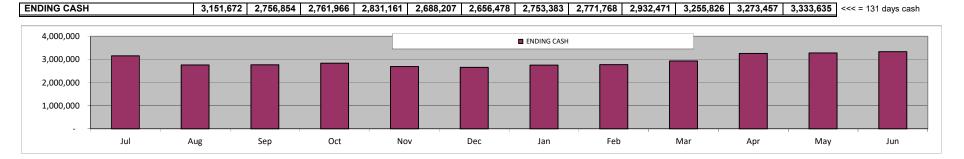

## **Highlights**

- This 2019-20 July 1 Budget projects a surplus of \$773,095 overall, an improvement of \$3.3 million from 2018-19
- Each MSA campus except MSA-1 has a projected budget surplus of at least 1.0% of revenues (MSA-1's surplus is 0.3% of revenues but is still positive)
- Projected ending balance at fiscal year-end in June 2020 is now \$25.24 million, or 45% of expenses (recommended minimum reserve level = 5.0% of expenses)
- Cash flows assume latest intra-organization loan repayment schedule (including \$1.93M for MSA-1)