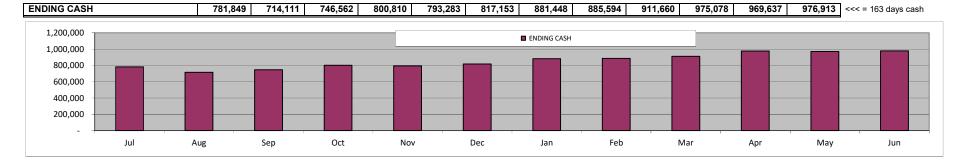

|                    |          | -       | _       | _       | -       | -       | -       | -       | -       | _       | -       |          | _                        |
| Total Other Transactions                                                                                                      | (172,733)          | 8,201    | 8,201   | 8,201   | 8,201   | 8,201   | 8,201   | 8,201   | 8,201   | 8,201   | 8,201   | 8,201   |          | (82,516)                 |
| Total Change in Cash                                                                                                          | (272,547)          | (67,738) | 32,451  | 54,248  | (7,527) | 23,870  | 64,295  | 4,147   | 26,066  | 63,418  | (5,441) | 7,277   |          | (58,527)                 |



# MSA-5 Executive Summary

#### SUMMARY OF RESULTS

This latest 2019-20 July Budget update projects a budget surplus of \$106,573.

This will allow MSA-5 to end this fiscal year with a balance of \$1,929,871, which is 63.7% of annual expenditures.

#### **CASH FLOW**

Operating cash flow is projected to remain positive throughout this fiscal year, as shown in the attached monthly cash flow schedule.

The lowest projected ending cash balance this fiscal year is \$1,554,011, which represents 187 days of operating costs on average.

This cash flow takes into account all intercompany loans made to date, but does not assume additional loans until approved by the Board.

# **REVENUE CHANGES FROM PRIOR YEAR**

**LCFF Entitlement:** These "Local Control Funding Formula" revenues are the primary