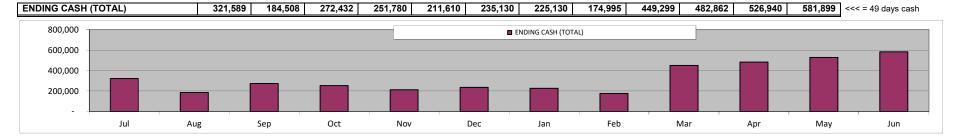

## **Highlights**

- This 2019-20 July 1 Budget projects a surplus of \$773,095 overall, an improvement of \$3.3 million from 2018-19
- Each MSA campus except MSA-1 has a projected budget surplus of at least 1.0% of revenues (MSA-1's surplus is 0.3% of revenues but is still positive)
- Projected ending balance at fiscal year-end in June 2020 is now \$25.24 million, or 45% of expenses (recommended minimum reserve level = 5.0% of expenses)
- Cash flows assume latest intra-organization loan repayment schedule (including \$1.93M for MSA-1)