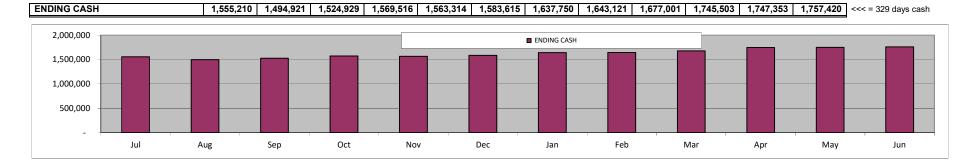

Other Transactions                                                                                                                  | 54,862            | 8,363         | 8,363           | 8,363           | 8,363           | 8,363           | 8,363           | 8,363           | 8,363           | 8,363           | 8,363           | 8,363           |                    | 146,860               |
| Total Change in Cash                                                                                                                      | (35,270)          | (60,289)      | 30,008          | 44,588          | (6,202)         | 20,301          | 54,135          | 5,371           | 33,880          | 68,502          | 1,850           | 10,067          |                    | 194,807               |



# MSA-7 Executive Summary

#### **SUMMARY OF RESULTS**

This latest 2019-20 July Budget update projects a budget surplus of \$80,339.

This will allow MSA-7 to end this fiscal year with a balance of \$1,300,772, which is 35.5% of annual expenditures.

### **CASH FLOW**

Operating cash flow is projected to remain positive throughout this fiscal year, as shown in the attached monthly cash flow schedule.

The lowest projected ending cash balance this fiscal year is \$779,760, which represents 78 days of operating costs on average.

This cash flow takes into account all intercompany loans made to date, but does not assume additional loans until approved by the Board.

## **REVENUE CHANGES FROM PRIOR YEAR**

**LCFF Entitlement:** These "Local Control Funding Formula" revenues are the primary