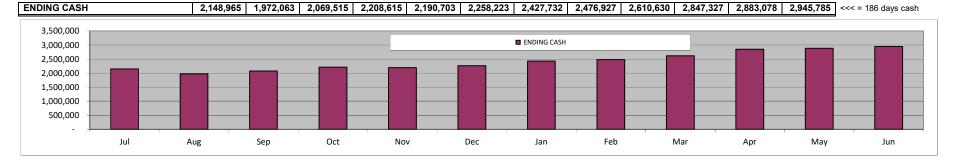

## **Highlights**

- This 2019-20 July 1 Budget projects a surplus of \$773,095 overall, an improvement of \$3.3 million from 2018-19
- Each MSA campus except MSA-1 has a projected budget surplus of at least 1.0% of revenues (MSA-1's surplus is 0.3% of revenues but is still positive)
- Projected ending balance at fiscal year-end in June 2020 is now \$25.24 million, or 45% of expenses (recommended minimum reserve level = 5.0% of expenses)
- Cash flows assume latest intra-organization loan repayment schedule (including \$1.93M for MSA-1)