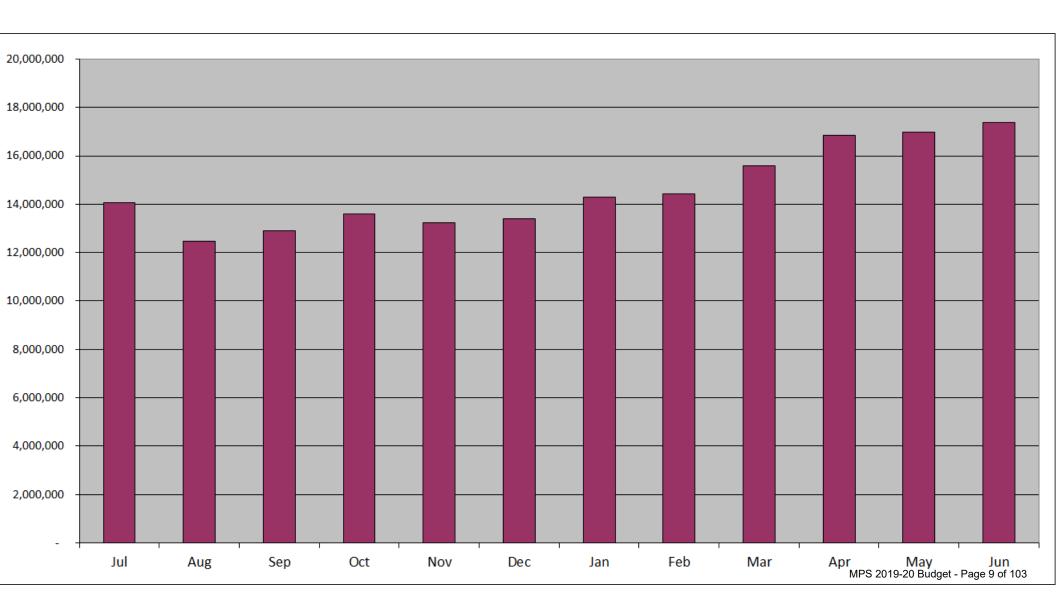

# 2019-20 Budget: Executive Summary

Ending Balance (June 30, 2019)

Ending Bal. as % of Exp.:

| MSA Consolidated                 | 2018-19 Est. | Proposed 2019- | Change from | Primary Reasons For Variance              |
|----------------------------------|--------------|----------------|-------------|-------------------------------------------|
| WSA Consolidated                 | Actuals      | 20 Budget      | 2018-19     | (see budget detail for all changes)       |
| Average Daily Attendance         | 3,802        | 3,947          | 145         | Growth across multiple campuses           |
|                                  |              |                |             |                                           |
| SUMMARY                          |              |                |             |                                           |
| Revenues                         |              |                |             |                                           |
| LCFF Entitlement                 | 39,822,616   | 42,792,722     | 2,970,106   | Increases in ADA and per-ADA LCFF funding |
| Federal Revenues                 | 3,540,557    | 2,377,423      | (1,163,134) | Removal of one-time funding               |
| Other State Revenues             | 6,418,492    | 5,000,977      | (1,417,516) | Removal of one-time funding               |
| Other Local Revenues             | 6,498,077    | 6,648,094      | 150,017     |                                           |
| Total Revenues                   | 56,279,742   | 56,819,216     | 539,474     |                                           |
|                                  |              |                |             |                                           |
| Expenditures                     |              |                |             |                                           |
| Salaries & Benefits              | 32,863,312   | 34,320,108     | 1,456,796   | Reflects COLA & ADA increases, MERF adj   |
| Books and Supplies               | 2,486,246    | 1,842,101      | (644,145)   | No one-time grants                        |
| Services and Operating Exp.      | 20,937,545   | 18,107,489     | (2,830,056) | No one-time Prop 39 projects              |
| Depreciation & Cap Outlay        | 1,929,045    | 1,194,779      | (734,266)   | Increased equipment & improvements        |
| Other Outflows                   | 595,203      | 581,644        | (13,559)    |                                           |
| Total Expenditures               | 58,811,350   | 56,046,121     | (2,765,230) |                                           |
|                                  |              |                |             |                                           |
| Net Revenues                     | (2,531,609)  | 773,095        | 3,304,704   |                                           |
|                                  |              |                |             |                                           |
| Beginning Balance (July 1, 2018) | 26,993,791   | 24,462,182     |             |                                           |
| Net Revenues in 2018-19          | (2,531,609)  | 773,095        |             |                                           |