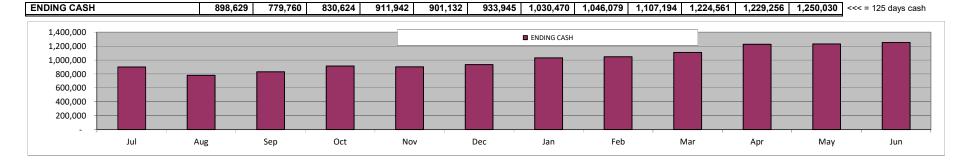

ransactions                                                                                                                  | (38,758)           | 12,025        | 12,025          | 12,025          | 12,025          | 12,025          | 12,025          | 12,025          | 12,025          | 12,025          | 12,025          | 12,025          |                    | 93,522                   |
| Total Change in Cash                                                                                                                      | (209,869)          | (118,869)     | 50,864          | 81,318          | (10,810)        | 32,813          | 96,525          | 15,610          | 61,115          | 117,366         | 4,696           | 20,774          |                    | 173,861                  |



# MSA-8 Executive Summary

#### **SUMMARY OF RESULTS**

This latest 2019-20 July Budget update projects a budget surplus of \$58,704.

This will allow MSA-8 to end this fiscal year with a balance of \$4,312,823, which is 74.5% of annual expenditures.

#### **CASH FLOW**

Operating cash flow is projected to remain positive throughout this fiscal year, as shown in the attached monthly cash flow schedule.

The lowest projected ending cash balance this fiscal year is \$1,972,063, which represents 124 days of operating costs on average.

This cash flow takes into account all intercompany loans made to date, but does not assume additional loans until approved by the Board.

## **REVENUE CHANGES FROM PRIOR YEAR**

**LCFF Entitlement:** These "Local Control Funding Formula" revenues are the prim