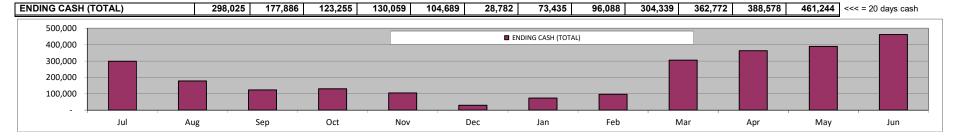

## **Highlights**

- This 2019-20 July 1 Budget projects a surplus of \$773,095 overall, an improvement of \$3.3 million from 2018-19
- Each MSA campus except MSA-1 has a projected budget surplus of at least 1.0% of revenues (MSA-1's surplus is 0.3% of revenues but is still positive)
- Projected ending balance at fiscal year-end in June 2020 is now \$25.24 million, or 45% of expenses (recommended minimum reserve level = 5.0% of expenses)
- Cash flows assume latest intra-organization loan repayment schedule (including \$1.93M for MSA-1)