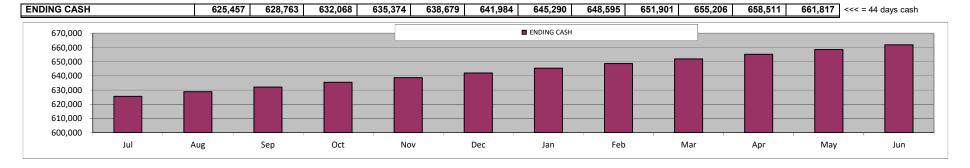

## **Highlights**

- This 2019-20 July 1 Budget projects a surplus of \$773,095 overall, an improvement of \$3.3 million from 2018-19
- Each MSA campus except MSA-1 has a projected budget surplus of at least 1.0% of revenues (MSA-1's surplus is 0.3% of revenues but is still positive)
- Projected ending balance at fiscal year-end in June 2020 is now \$25.24 million, or 45% of expenses (recommended minimum reserve level = 5.0% of expenses)
- Cash flows assume latest intra-organization loan repayment schedule (including \$1.93M for MSA-1)