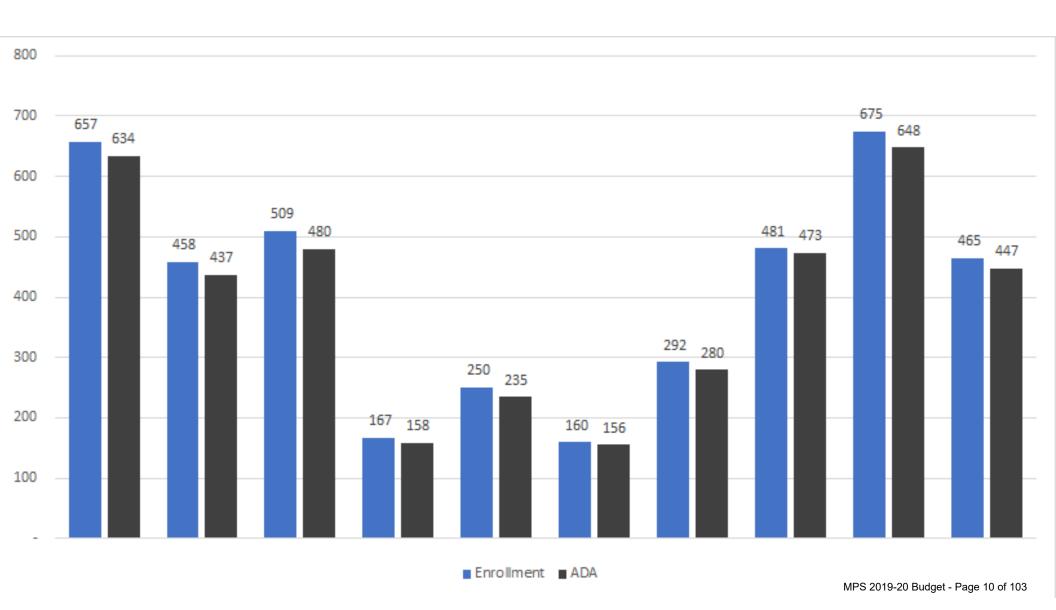

# 2019-20 Budget: Executive Summary

Ending Balance (June 30, 2019)

Ending Bal. as % of Exp.:

| MSA Consolidated                 | 2018-19 Est. | Proposed 2019- | Change from | Primary Reasons For Variance              |
|----------------------------------|--------------|----------------|-------------|-------------------------------------------|
| WSA Consolidated                 | Actuals      | 20 Budget      | 2018-19     | (see budget detail for all changes)       |
| Average Daily Attendance         | 3,802        | 3,947          | 145         | Growth across multiple campuses           |
|                                  |              |                |             |                                           |
| SUMMARY                          |              |                |             |                                           |
| Revenues                         |              |                |             |                                           |
| LCFF Entitlement                 | 39,822,616   | 42,792,722     | 2,970,106   | Increases in ADA and per-ADA LCFF funding |
| Federal Revenues                 | 3,540,557    | 2,377,423      | (1,163,134) | Removal of one-time funding               |
| Other State Revenues             | 6,418,492    | 5,000,977      | (1,417,516) | Removal of one-time funding               |
| Other Local Revenues             | 6,498,077    | 6,648,094      | 150,017     |                                           |
| Total Revenues                   | 56,279,742   | 56,819,216     | 539,474     |                                           |
|                                  |              |                |             |                                           |
| Expenditures                     |              |                |             |                                           |
| Salaries & Benefits              | 32,863,312   | 34,320,108     | 1,456,796   | Reflects COLA & ADA increases, MERF adj   |
| Books and Supplies               | 2,486,246    | 1,842,101      | (644,145)   | No one-time grants                        |
| Services and Operating Exp.      | 20,937,545   | 18,107,489     | (2,830,056) | No one-time Prop 39 projects              |
| Depreciation & Cap Outlay        | 1,929,045    | 1,194,779      | (734,266)   | Increased equipment & improvements        |
| Other Outflows                   | 595,203      | 581,644        | (13,559)    |                                           |
| Total Expenditures               | 58,811,350   | 56,046,121     | (2,765,230) |                                           |
|                                  |              |                |             |                                           |
| Net Revenues                     | (2,531,609)  | 773,095        | 3,304,704   |                                           |
|                                  |              |                |             |                                           |
| Beginning Balance (July 1, 2018) | 26,993,791   | 24,462,182     |             |                                           |
| Net Revenues in 2018-19          | (2,531,609)  | 773,095        |             |                                           |