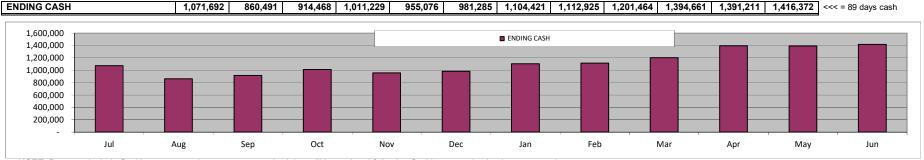

#### **CASH FLOW**

Operating cash flow is projected to remain positive throughout this fiscal year, as shown in the attached monthly cash flow schedule.

The lowest projected ending cash balance this fiscal year is \$2,805,592, which represents 110 days of operating costs on average.