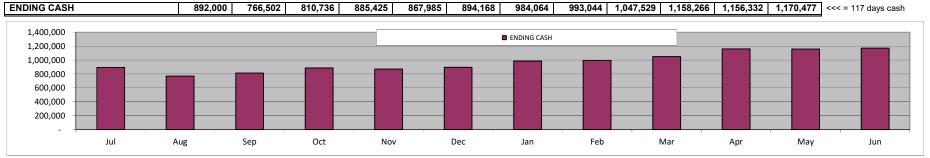

#### **CASH FLOW**

Operating cash flow is projected to remain positive throughout this fiscal year, as shown in the attached monthly cash flow schedule.

The lowest projected ending cash balance this fiscal year is \$2,805,592, which represents 110 days of operating costs on average.