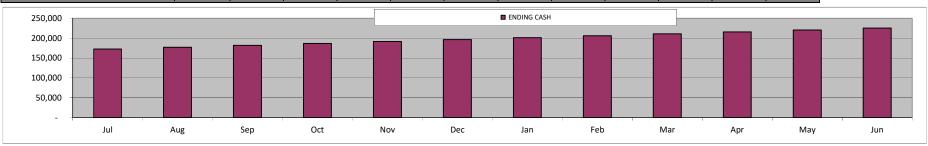

#### **CASH FLOW**

Operating cash flow is projected to remain positive throughout this fiscal year, as shown in the attached monthly cash flow schedule.

The lowest projected ending cash balance this fiscal year is \$2,805,592, which represents 110 days of operating costs on average.

This cash flow takes into account all intercompany loans made to date, but does not assume additional loans until approved by the Board.