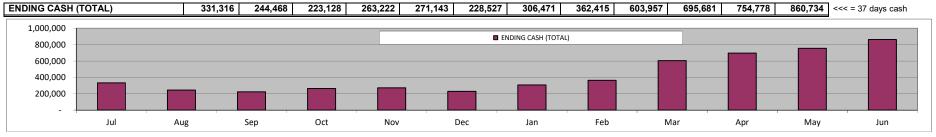

### 2019-20 Budget - Monthly Cash Flow (Actuals + Projections)

| A II 1400                          |             |             |            |            |            |            |            |            |            |            |            |            |           |             |
|------------------------------------|-------------|-------------|------------|------------|------------|------------|------------|------------|------------|------------|------------|------------|-----------|-------------|
| All MPS                            | Jul         | Aug         | Sep        | Oct        | Nov        | Dec        | Jan        | Feb        | Mar        | Apr        | May        | Jun        | Accruals  |             |
|                                    | BUDGET      | BUDGET      | BUDGET     | BUDGET     | BUDGET     | BUDGET     | BUDGET     | BUDGET     | BUDGET     | BUDGET     | BUDGET     | BUDGET     | BUDGET    | TOTAL       |
| BEGINNING CASH                     | 16,972,122  | 13,569,060  | 11,972,539 | 12,399,934 | 13,086,293 | 12,733,733 | 12,893,403 | 13,783,709 | 13,916,455 | 15,070,250 | 16,333,573 | 16,479,188 |           | TOTAL       |
| Revenue                            |             |             |            |            |            |            |            |            |            |            |            |            |           |             |
| LCFF Entitlement                   | 1,248,595   | 1,890,297   | 3,530,876  | 4,141,994  | 3,103,074  | 3,103,074  | 4,141,994  | 3,550,358  | 4,360,295  | 4,680,935  | 3,527,525  | 3,527,525  | 1,986,181 | 42,792,722  |
| Federal Revenue                    | -           | -           | 356,343    | -          | -          | 422,533    | 214,666    | 214,666    | 214,666    | 214,666    | 214,666    | 214,666    | 310,551   | 2,377,423   |
| Other State Revenues               | 242,984     | 242,984     | 648,485    | 437,372    | 437,372    | 711,714    | 437,372    | 271,448    | 482,560    | 271,448    | 307,150    | 545,789    | (35,702)  | 5,000,977   |
| Other Local Revenues               | 571,571     | 571,571     | 571,571    | 571,571    | 571,571    | 571,571    | 571,571    | 571,571    | 571,571    | 571,571    | 571,571    | 571,571    | 240,323   | 7,099,177   |
| Total Revenue                      | 2,063,150   | 2,704,853   | 5,107,275  | 5,150,937  | 4,112,017  | 4,808,892  | 5,365,603  | 4,608,043  | 5,629,093  | 5,738,620  | 4,620,912  | 4,859,551  | 2,501,352 | 57,270,298  |
| Expenses                           |             |             |            |            |            |            |            |            |            |            |            |            |           |             |
| Certificated Salaries              | 1,472,272   | 1,472,272   | 1,472,272  | 1,472,272  | 1,472,272  | 1,472,272  | 1,472,272  | 1,472,272  | 1,472,272  | 1,472,272  | 1,472,272  | 1,472,272  | 736,136   | 18,403,398  |
| Classified Salaries                | 537,796     | 537,796     | 537,796    | 537,796    | 537,796    | 537,796    | 537,796    | 537,796    | 537,796    | 537,796    | 537,796    | 537,796    | 268,898   | 6,722,449   |
| Benefits                           | 732,990     | 732,990     | 732,990    | 732,990    | 732,990    | 732,990    | 732,990    | 732,990    | 732,990    | 732,990    | 732,990    | 732,990    | 366,495   | 9,162,379   |
| Books and Supplies                 | 147,368     | 147,368     | 147,368    | 147,368    | 147,368    | 147,368    | 147,368    | 147,368    | 147,368    | 147,368    | 147,368    | 147,368    | 73,684    | 1,842,101   |
| Services and Operations            | 1,487,236   | 1,487,236   | 1,487,236  | 1,487,236  | 1,487,236  | 1,487,236  | 1,487,236  | 1,487,236  | 1,487,236  | 1,487,236  | 1,487,236  | 1,487,236  | 743,618   | 18,590,454  |
| Depreciation / Cap Outlay          | 95,582      | 95,582      | 95,582     | 95,582     | 95,582     | 95,582     | 95,582     | 95,582     | 95,582     | 95,582     | 95,582     | 95,582     | 47,791    | 1,194,779   |
| Other Outflows                     | 46,532      | 46,532      | 46,532     | 46,532     | 46,532     | 46,532     | 46,532     | 46,532     | 46,532     | 46,532     | 46,532     | 46,532     | 23,266    | 581,644     |
| Total Expenses                     | 4,519,776   | 4,519,776   | 4,519,776  | 4,519,776  | 4,519,776  | 4,519,776  | 4,519,776  | 4,519,776  | 4,519,776  | 4,519,776  | 4,519,776  | 4,519,776  | 2,259,888 | 56,497,204  |
| Other Transactions Affecting Cash  |             |             |            |            |            |            |            |            |            |            |            |            |           |             |
| Revenues - Prior Year Accruals     | 2,370,242   | -           | _          | -          | -          | -          | -          | -          | -          | -          | -          | -          |           | 2,370,242   |
| Accounts Receivable - Current Year | -           | -           | _          | -          | -          | -          | -          | -          | -          | -          | -          | -          |           | -           |
| Other Assets                       | -           | -           | -          | -          | -          | -          | -          | -          | -          | -          | -          | -          |           | -           |
| Fixed Assets                       | -           | -           | -          | 10,720     | 10,720     | -          | -          | -          | -          | -          | -          | -          |           | 21,440      |
| Due To (From)                      | -           | -           | -          | -          | -          | -          | -          | -          | -          | -          | -          | -          |           | -           |
| Expenses - Prior Year Accruals     | (3,565,741) | -           | -          | -          | -          | -          | -          | -          | -          | -          | -          | -          |           | (3,565,741) |
| Accounts Payable - Current Year    | 204,583     | 173,924     | (204,583)  | -          | -          | (173,924)  | -          | -          | -          | -          | -          | -          |           | -           |
| Summerholdback for Teachers        | 44,479      | 44,479      | 44,479     | 44,479     | 44,479     | 44,479     | 44,479     | 44,479     | 44,479     | 44,479     | 44,479     | 44,479     |           | 533,748     |
| Loans Payable (Current)            | -           | -           | -          | -          | -          | -          | -          | -          | -          | -          | -          | -          |           | -           |
| Loans Payable (Long Term)          | -           | -           | -          | -          | -          | -          | -          | -          | -          | -          | -          | -          |           | -           |
| Total Other Transactions           | (946,437)   | 218,403     | (160,104)  | 55,199     | 55,199     | (129,445)  | 44,479     | 44,479     | 44,479     | 44,479     | 44,479     | 44,479     |           | (640,311)   |
| Total Change in Cash               | (3,403,063) | (1,596,520) | 427,394    | 686,360    | (352,560)  | 159,670    | 890,306    | 132,746    | 1,153,795  | 1,263,323  | 145,615    | 384,254    |           | 132,784     |

NOTE: Does not include final intercompany loan repayment schedule - will be updated following final intraorganization loan approval

13,569,060 | 11,972,539 | 12,399,934 | 13,086,293 | 12,733,733 | 12,893,403 |

**ENDING CASH** 