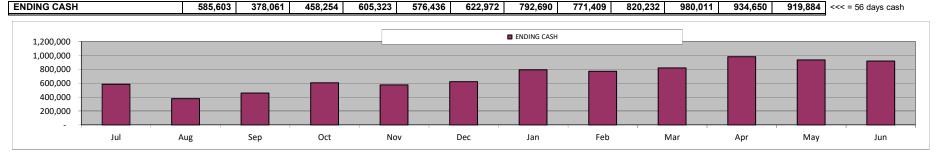

|            | 57,576    |
| Loans Payable (Current)            | ,         | ,         | -       | -       | _        | -       | -       | -        | -       | -       | -        | -        |            | -         |
| Loans Payable (Long Term)          |           |           | -       | -       | -        | -       | -       | -        | -       | -       | -        | -        |            | -         |
| Total Other Transactions           | (59,657)  | 4,798     | 4,798   | 4,798   | 4,798    | 4,798   | 4,798   | 4,798    | 4,798   | 4,798   | 4,798    | 4,798    |            | (6,879)   |
| Total Change in Cash               | (342,806) | (207,541) | 80,193  | 147,069 | (28,888) | 46,536  | 169,718 | (21,281) | 48,823  | 159,779 | (45,361) | (14,766) |            | 59,586    |



NOTE: Does not include final intercompany loan repayment schedule - will be updated following final intraorganization loan approval

## **MSA-4** Executive Summary

### **SUMMARY OF RESULTS**

This latest 2019-20 July Budget update projects a budget surplus of \$23,989.

This will allow MSA-4 to end this fiscal year with a balance of \$906,984, which is 41.6% of annual expenditures.

### **CASH FLOW**

Operating cash flow is projected to remain positive throughout this fiscal year, as shown in the attached monthly cash flow schedule.

The lowest projected ending cash balance this fiscal year is \$702,080, which represents 117 days of operating costs on average.

This cash flow takes into account all intercompany loans made to date, but does not assume additional loans until approved by t