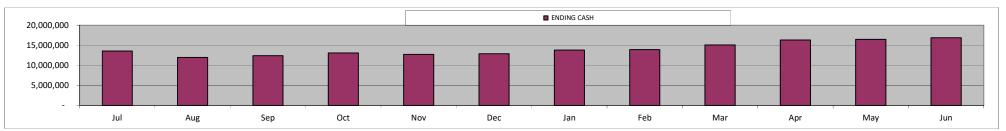

### 2019-20 Budget - Monthly Cash Flow (Actuals + Projections)

| A II 1400                          |             |             |            |            |            |            |            |            |            |            |            |            |           |             |
|------------------------------------|-------------|-------------|------------|------------|------------|------------|------------|------------|------------|------------|------------|------------|-----------|-------------|
| All MPS                            | Jul         | Aug         | Sep        | Oct        | Nov        | Dec        | Jan        | Feb        | Mar        | Apr        | May        | Jun        | Accruals  |             |
|                                    | BUDGET      | BUDGET      | BUDGET     | BUDGET     | BUDGET     | BUDGET     | BUDGET     | BUDGET     | BUDGET     | BUDGET     | BUDGET     | BUDGET     | BUDGET    | TOTAL       |
| BEGINNING CASH                     | 16,972,122  | 13,569,060  | 11,972,539 | 12,399,934 | 13,086,293 | 12,733,733 | 12,893,403 | 13,783,709 | 13,916,455 | 15,070,250 | 16,333,573 | 16,479,188 |           | TOTAL       |
| Revenue                            |             |             |            |            |            |            |            |            |            |            |            |            |           |             |
| LCFF Entitlement                   | 1,248,595   | 1,890,297   | 3,530,876  | 4,141,994  | 3,103,074  | 3,103,074  | 4,141,994  | 3,550,358  | 4,360,295  | 4,680,935  | 3,527,525  | 3,527,525  | 1,986,181 | 42,792,722  |
| Federal Revenue                    | -           | -           | 356,343    | -          | -          | 422,533    | 214,666    | 214,666    | 214,666    | 214,666    | 214,666    | 214,666    | 310,551   | 2,377,423   |
| Other State Revenues               | 242,984     | 242,984     | 648,485    | 437,372    | 437,372    | 711,714    | 437,372    | 271,448    | 482,560    | 271,448    | 307,150    | 545,789    | (35,702)  | 5,000,977   |
| Other Local Revenues               | 571,571     | 571,571     | 571,571    | 571,571    | 571,571    | 571,571    | 571,571    | 571,571    | 571,571    | 571,571    | 571,571    | 571,571    | 240,323   | 7,099,177   |
| Total Revenue                      | 2,063,150   | 2,704,853   | 5,107,275  | 5,150,937  | 4,112,017  | 4,808,892  | 5,365,603  | 4,608,043  | 5,629,093  | 5,738,620  | 4,620,912  | 4,859,551  | 2,501,352 | 57,270,298  |
| Expenses                           |             |             |            |            |            |            |            |            |            |            |            |            |           |             |
| Certificated Salaries              | 1,472,272   | 1,472,272   | 1,472,272  | 1,472,272  | 1,472,272  | 1,472,272  | 1,472,272  | 1,472,272  | 1,472,272  | 1,472,272  | 1,472,272  | 1,472,272  | 736,136   | 18,403,398  |
| Classified Salaries                | 537,796     | 537,796     | 537,796    | 537,796    | 537,796    | 537,796    | 537,796    | 537,796    | 537,796    | 537,796    | 537,796    | 537,796    | 268,898   | 6,722,449   |
| Benefits                           | 732,990     | 732,990     | 732,990    | 732,990    | 732,990    | 732,990    | 732,990    | 732,990    | 732,990    | 732,990    | 732,990    | 732,990    | 366,495   | 9,162,379   |
| Books and Supplies                 | 147,368     | 147,368     | 147,368    | 147,368    | 147,368    | 147,368    | 147,368    | 147,368    | 147,368    | 147,368    | 147,368    | 147,368    | 73,684    | 1,842,101   |
| Services and Operations            | 1,487,236   | 1,487,236   | 1,487,236  | 1,487,236  | 1,487,236  | 1,487,236  | 1,487,236  | 1,487,236  | 1,487,236  | 1,487,236  | 1,487,236  | 1,487,236  | 743,618   | 18,590,454  |
| Depreciation / Cap Outlay          | 95,582      | 95,582      | 95,582     | 95,582     | 95,582     | 95,582     | 95,582     | 95,582     | 95,582     | 95,582     | 95,582     | 95,582     | 47,791    | 1,194,779   |
| Other Outflows                     | 46,532      | 46,532      | 46,532     | 46,532     | 46,532     | 46,532     | 46,532     | 46,532     | 46,532     | 46,532     | 46,532     | 46,532     | 23,266    | 581,644     |
| Total Expenses                     | 4,519,776   | 4,519,776   | 4,519,776  | 4,519,776  | 4,519,776  | 4,519,776  | 4,519,776  | 4,519,776  | 4,519,776  | 4,519,776  | 4,519,776  | 4,519,776  | 2,259,888 | 56,497,204  |
| Other Transactions Affecting Cash  |             |             |            |            |            |            |            |            |            |            |            |            |           |             |
| Revenues - Prior Year Accruals     | 2,370,242   | -           | _          | -          | -          | -          | -          | -          | -          | -          | -          | -          |           | 2,370,242   |
| Accounts Receivable - Current Year | -           | -           | _          | -          | -          | -          | -          | -          | -          | -          | -          | -          |           | -           |
| Other Assets                       | -           | -           | -          | -          | -          | -          | -          | -          | -          | -          | -          | -          |           | -           |
| Fixed Assets                       | -           | -           | -          | 10,720     | 10,720     | -          | -          | -          | -          | -          | -          | -          |           | 21,440      |
| Due To (From)                      | -           | -           | -          | -          | -          | -          | -          | -          | -          | -          | -          | -          |           | -           |
| Expenses - Prior Year Accruals     | (3,565,741) | -           | -          | -          | -          | -          | -          | -          | -          | -          | -          | -          |           | (3,565,741) |
| Accounts Payable - Current Year    | 204,583     | 173,924     | (204,583)  | -          | -          | (173,924)  | -          | -          | -          | -          | -          | -          |           | -           |
| Summerholdback for Teachers        | 44,479      | 44,479      | 44,479     | 44,479     | 44,479     | 44,479     | 44,479     | 44,479     | 44,479     | 44,479     | 44,479     | 44,479     |           | 533,748     |
| Loans Payable (Current)            | -           | -           | -          | -          | -          | -          | -          | -          | -          | -          | -          | -          |           | -           |
| Loans Payable (Long Term)          | -           | -           | -          | -          | -          | -          | -          | -          | -          | -          | -          | -          |           | -           |
| Total Other Transactions           | (946,437)   | 218,403     | (160,104)  | 55,199     | 55,199     | (129,445)  | 44,479     | 44,479     | 44,479     | 44,479     | 44,479     | 44,479     |           | (640,311)   |
| Total Change in Cash               | (3,403,063) | (1,596,520) | 427,394    | 686,360    | (352,560)  | 159,670    | 890,306    | 132,746    | 1,153,795  | 1,263,323  | 145,615    | 384,254    |           | 132,784     |

NOTE: Does not include final intercompany loan repayment schedule - will be updated following final intraorganization loan approval

13,569,060 | 11,972,539 | 12,399,934 | 13,086,293 | 12,733,733 | 12,893,403 |

**ENDING CASH** 