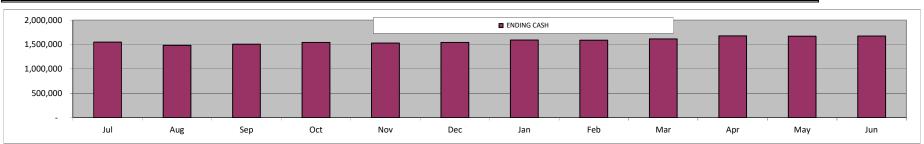

#### **CASH FLOW**

Operating cash flow is projected to remain positive throughout this fiscal year, as shown in the attached monthly cash flow schedule.

The lowest projected ending cash balance this fiscal year is \$2,805,592, which represents 110 days of operating costs on average.