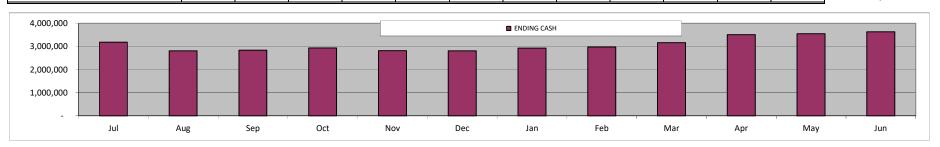

#### **CASH FLOW**

Operating cash flow is projected to remain positive throughout this fiscal year, as shown in the attached monthly cash flow schedule.

The lowest projected ending cash balance this fiscal year is \$2,805,592, which represents 110 days of operating costs on average.

This cash flow takes into account all intercompany loans made to date, but does not assume additional loans until approved by the Board.