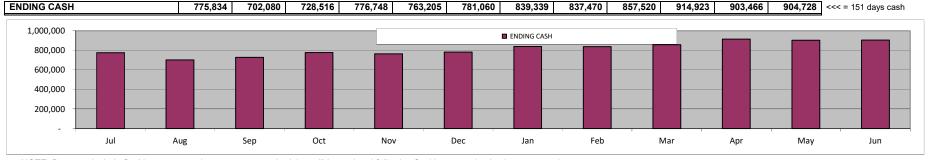

| -          | -          | -          | -          | -          | -          | i          | -          | -          |          | -                      |
| Total Other Transactions                                                                                                      | (178,748) | 2,186    | 2,186      | 2,186      | 2,186      | 2,186      | 2,186      | 2,186      | 2,186      | 2,186      | 2,186      | 2,186      |          | (154,702)              |
| Total Change in Cash                                                                                                          | (278,562) | (73,754) | 26,435     | 48,233     | (13,543)   | 17,855     | 58,279     | (1,869)    | 20,050     | 57,403     | (11,457)   | 1,261      |          | (130,713)              |



NOTE: Does not include final intercompany loan repayment schedule - will be updated following final intraorganization loan approval

# MSA-5 Executive Summary

### SUMMARY OF RESULTS

This latest 2019-20 July Budget update projects a budget surplus of \$106,573.

This will allow MSA-5 to end this fiscal year with a balance of \$1,929,871, which is 63.7% of annual expenditures.

### **CASH FLOW**

Operating cash flow is projected to remain positive throughout this fiscal year, as shown in the attached monthly cash flow schedule.

The lowest projected ending cash balance this fiscal year is \$1,539,587, which represents 186 days of operating costs on average.

This cash flow takes into account all intercompany loans made to date, but does not assume additional loans until approved by the B