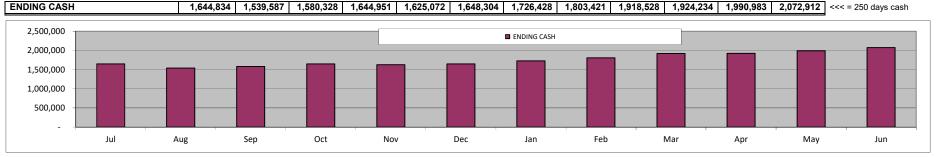

| 4,494         | 4,494         | 4,494         | 4,494         | 4,494         | 4,494         | 4,494         | 4,494         | 4,494         | 4,494         | 4,494         |                    | (987)     |
| Total Change in Cash                                             | (194,241)     | (105,247)     | 40,740        | 64,623        | (19,879)      | 23,232        | 78.124        | 76,993        | 115,107       | 5.705         | 66,749        | 81,929        |                    | 105,586   |
| . o.a. onango m oaon                                             | (107,241)     | (100,241)     | 70,170        | 04,020        | (13,513)      | 20,202        | 70,124        | 10,000        | 110,107       | 0,700         | 00,143        | 01,020        |                    | 100,000   |



NOTE: Does not include final intercompany loan repayment schedule - will be updated following final intraorganization loan approval

# MSA-6 Executive Summary

### **SUMMARY OF RESULTS**

This latest 2019-20 July Budget update projects a budget surplus of \$47,947.

This will allow MSA-6 to end this fiscal year with a balance of \$1,668,106, which is 85.5% of annual expenditures.

### **CASH FLOW**

Operating cash flow is projected to remain positive throughout this fiscal year, as shown in the attached monthly cash flow schedule.

The lowest projected ending cash balance this fiscal year is \$1,480,878, which represents 277 days of operating costs on average.

This cash flow takes into account all intercompany loans made to date, but does not assume additional loans until approved by th