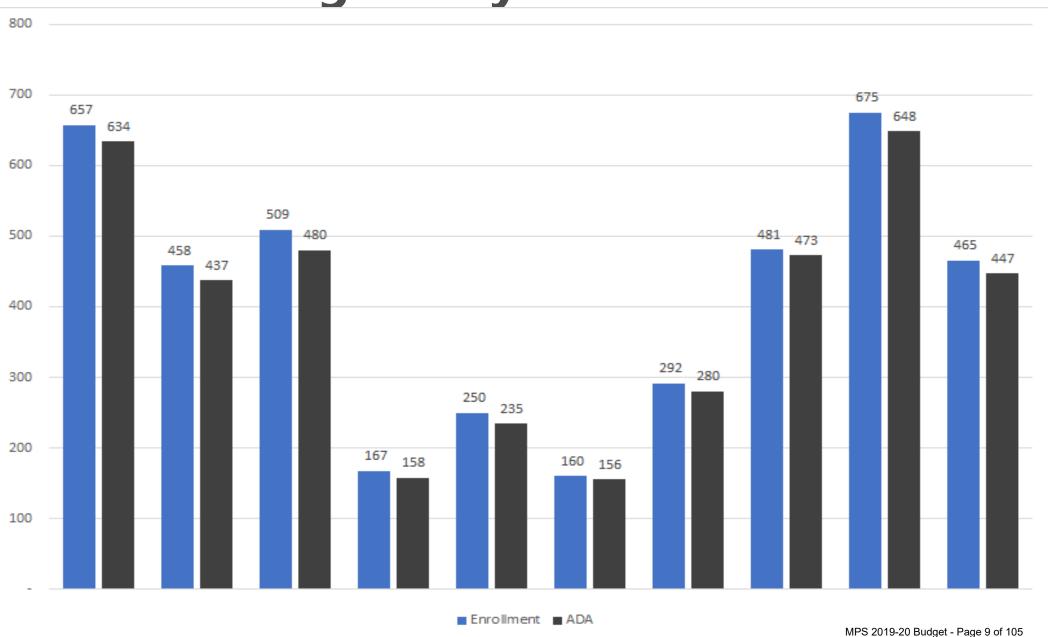

## 2019-20 Budget - BY SITE

|                           | MSA-1     | MSA-2     | MSA-3     | MSA-4     | MSA-5     | MSA-6     | MSA-7     | MSA-8     | MSA-SA    | MSA-SD    | MERF      | TOTAL      |
|---------------------------|-----------|-----------|-----------|-----------|-----------|-----------|-----------|-----------|-----------|-----------|-----------|------------|
| Enrollment                | 657       | 458       | 509       | 167       | 250       | 160       | 292       | 481       | 675       | 465       |           | 4,114      |
| Attendance (ADA)          | 634       | 437       | 480       | 158       | 235       | 156       | 280       | 473       | 648       | 447       |           | 3,947      |
|                           |           |           |           |           |           |           |           |           |           |           |           |            |
| Revenue                   |           |           |           |           |           |           |           |           |           |           |           |            |
| LCFF Entitlement          | 7,307,540 | 4,981,790 | 5,299,249 | 1,836,399 | 2,698,012 | 1,602,764 | 2,950,896 | 5,012,273 | 7,343,836 | 3,759,963 | <u>u</u>  | 42,792,722 |
| Federal Revenue           | 433,659   | 296,037   | 251,373   | 108,918   | 152,432   | 104,655   | 163,297   | 333,831   | 423,524   | 109,696   | -         | 2,377,423  |
| Other State Revenues      | 1,345,875 | 385,771   | 479,371   | 147,538   | 213,252   | 204,032   | 585,683   | 499,379   | 727,946   | 412,129   |           | 5,000,977  |
| Other Local Revenues      | 246,161   | 206,648   | 36,129    | 113,837   | 71,867    | 86,677    | 40,768    | 5,000     | 186,644   | 97,381    | 6,008,065 | 7,099,177  |
| Total Revenue             | 9,333,235 | 5,870,246 | 6,066,121 | 2,206,692 | 3,135,562 | 1,998,128 | 3,740,644 | 5,850,484 | 8,681,950 | 4,379,170 | 6,008,065 | 57,270,298 |
|                           |           |           |           |           |           |           |           |           |           |           |           |            |
| Expenses                  |           |           |           |           |           |           |           |           |           |           |           |            |
| Certificated Salaries     | 3,044,709 | 2,208,157 | 2,131,288 | 897,582   | 1,231,072 | 759,006   | 1,155,464 | 2,029,445 | 2,679,902 | 1,514,978 | 751,794   | 18,403,398 |
| Classified Salaries       | 615,744   | 551,004   | 616,864   | 129,093   | 294,956   | 155,622   | 463,111   | 545,984   | 865,101   | 361,638   | 2,123,332 | 6,722,449  |
| Benefits                  | 1,297,240 | 1,029,296 | 1,039,594 | 403,907   | 606,632   | 372,372   | 556,312   | 888,921   | 1,286,438 | 696,191   | 985,475   | 9,162,379  |
| Books and Supplies        | 311,378   | 189,782   | 155,103   | 70,662    | 165,607   | 87,500    | 98,900    | 283,659   | 300,504   | 81,577    | 97,430    | 1,842,101  |
| Services and Operations   | 3,904,635 | 1,682,949 | 1,989,131 | 662,148   | 713,143   | 557,458   | 1,370,530 | 1,958,769 | 2,148,048 | 1,613,880 | 1,989,763 | 18,590,454 |
| Depreciation / Cap Outlay | 134,000   | 140,000   | 67,677    | 19,312    | 17,579    | 18,224    | 15,987    | 85,000    | 630,000   | 67,000    | -         | 1,194,779  |
| Other Outflows            | -         | -         | -         | -         | -         | -         | -         | -         | 581,644   | -         | -         | 581,644    |
| Total Expenses            | 9,307,706 | 5,801,188 | 5,999,656 | 2,182,703 | 3,028,990 | 1,950,181 | 3,660,305 | 5,791,779 | 8,491,638 | 4,335,264 | 5,947,794 | 56,497,204 |
|                           |           |           |           |           |           |           |           |           |           |           |           |            |
| Net Revenue               | 25,529    | 69,059    | 66,465    | 23,989    | 106,573   | 47,947    | 80,339    | 58,704    | 190,312   | 43,906    | 60,271    | 773,095    |
|                           |           |           |           |           |           |           |           |           |           |           |           |            |
| Fund Balance              |           |           |           |           |           |           |           |           |           |           |           |            |
| Beginning Balance         | 4,921,433 | 793,675   | 743,965   | 882,995   | 1,823,299 | 1,620,159 | 1,220,433 | 4,254,119 | 7,523,508 | 309,020   | 369,577   | 24,462,182 |
| Net Revenue               | 25,529    | 69,059    | 66,465    | 23,989    | 106,573   | 47,947    | 80,339    | 58,704    | 190,312   | 43,906    | 60,271    | 773,095    |
| Projected Ending Balance  | 4,946,962 | 862,734   | 810,430   | 906,984   | 1,929,871 | 1,668,106 | 1,300,772 | 4,312,823 | 7,713,821 | 352,926   | 429,848   | 25,235,277 |
| Ending Bal. as % of Exp.: | 53.1%     | 14.9%     | 13.5%     | 41.6%     | 63.7%     | 85.5%     | 35.5%     | 74.5%     | 90.8%     | 8.1%      | 7.2%      | 44.7%      |

# 2019-20 Budget: Average Daily Attendance

# 2019-20 Budget - Enrollment and ADA Assumptions

|                            | MSA-1   | MSA-2   | MSA-3   | MSA-4   | MSA-5   | MSA-6      | MSA-7    | MSA-8   | MSA-SA  | MSA-SD  | TOTAL    |
|----------------------------|---------|---------|---------|---------|---------|------------|----------|---------|---------|---------|----------|
| TK                         | _       | _       | _       | _       | _       | _          | 12       | -       | 7       |         | 19       |
| K                          | -       | -       | -       | -       | -       | -          | 56       | -       | 51      |         | 107      |
| 1                          | -       | -       | -       | -       | -       | -          | 56       | -       | 55      |         | 111      |
| 2                          | _       | -       | _       | -       | _       | _          | 56       | _       | 56      |         | 112      |
| 3                          | -       | -       | -       | -       | -       | -          | 56       | -       | 56      |         | 112      |
| 4                          | _       | -       | _       | -       | _       | _          | 28       | _       | 56      |         | 84       |
| 5                          | _       | -       | -       | _       | -       | -          | 28       | -       | 56      |         | 84       |
| 6                          | 140     | 100     | 75      | 12      | 30      | 60         |          | 121     | 59      | 160     | 75       |
| 7                          | 133     | 94      | 104     | 10      | 58      | 60         |          | 180     | 55      | 155     | 849      |
| 8                          | 90      | 84      | 106     | 17      | 57      | 40         |          | 180     | 55      | 150     | 779      |
| 9                          | 85      | 50      | 66      | 34      | 33      | -          |          | -       | 56      |         | 324      |
| 10                         | 75      | 47      | 52      | 30      | 35      | _          |          | _       | 61      |         | 300      |
| 11                         | 70      | 46      | 52      | 23      | 27      | _          |          | _       | 24      |         | 242      |
| 12                         | 64      | 37      | 54      | 41      | 10      | _          |          | _       | 28      |         | 234      |
|                            | 657     | 458     | 509     | 167     | 250     | 160        | 292      | 481     | 675     | 465     | 4,114    |
| Demographic Information    |         |         |         |         |         |            |          |         |         |         |          |
| Total Enrollment           | 657     | 458     | 509     | 167     | 250     | 160        | 292      | 481     | 675     | 465     | 4,114    |
| # LCFF Unduplicated        | 583     | 397     | 415     | 133     | 202     | 129        | 228      | 432     | 591     | 128     | 3,23     |
| LCFF Unduplicated Pupil %  | 88.7%   | 86.7%   | 81.5%   |         | 80.8%   |            |          | 89.8%   | 87.6%   | 27.5%   | 78.7     |
| LCFF Undup % (3-Year):     | 88.7%   | 86.6%   | 81.5%   |         | 81.0%   |            |          | 89.8%   | 87.5%   | 27.5%   | 70.7     |
| 2011 Gildap // (G 1 Gail). | 70      | 00.070  | 011070  | 10.070  | 011070  | 00.070     | 1 0.0 70 | 33.370  | 0.1070  | 2       |          |
| Enrollment Summary         |         |         |         |         |         |            |          |         |         |         |          |
| TK-3                       | -       | -       | -       | -       | -       | -          | 236      | -       | 225     | -       | 46       |
| 4-6                        | 140     | 100     | 75      | 12      | 30      | 60         | 56       | 121     | 171     | 160     | 92       |
| 7-8                        | 223     | 178     | 210     | 27      | 115     | 100        | -        | 360     | 110     | 305     | 1,628    |
| 9-12                       | 294     | 180     | 224     | 128     | 105     | -          | -        | -       | 169     | -       | 1,100    |
| Total Enrolled             | 657     | 458     | 509     | 167     | 250     | 160        | 292      | 481     | 675     | 465     | 4,114    |
| Average ADA %              | 96.438% | 95.500% | 94.330% | 94.647% | 93.832% | 97.188%    | 95.853%  | 98.260% | 96.000% | 96.140% |          |
| ADA (P-2 Projected)        |         |         |         |         |         |            |          |         |         |         |          |
| TK-3                       | _       | _       | _       | _       | _       | _          | 226.21   | _       | 216.00  | _       | 442.2    |
| 4-6                        | 134.29  | 95.50   | 71.25   | 10.99   | 28.54   | 58.31      | 53.68    | 118.89  | 164.16  | 154.40  | 890.0    |
| <del>7-</del> 8            | 216.28  | 169.99  | 199.50  | 26.19   | 107.76  | 97.19      | -        | 353.74  | 105.60  | 292.65  | 1,568.90 |
| 9-12                       | 283.03  | 171.90  | 209.39  | 120.88  | 98.28   | 31.13<br>- | _        | -       | 162.24  |         | 1,045.72 |
| Total ADA                  | 633.60  | 437.39  | 480.14  | 158.06  | 234.58  | 155.50     | 279.89   | 472.63  | 648.00  | 447.05  | 3,946.8  |