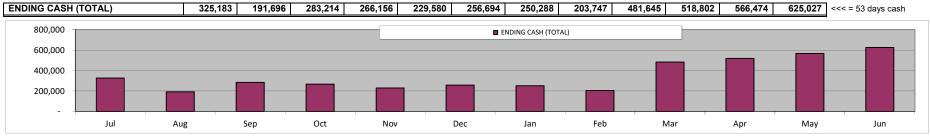

### 2019-20 Budget - Monthly Cash Flow (Actuals + Projections)

| A II 1400                          |             |             |            |            |            |            |            |            |            |            |            |            |           |             |
|------------------------------------|-------------|-------------|------------|------------|------------|------------|------------|------------|------------|------------|------------|------------|-----------|-------------|
| All MPS                            | Jul         | Aug         | Sep        | Oct        | Nov        | Dec        | Jan        | Feb        | Mar        | Apr        | May        | Jun        | Accruals  |             |
|                                    | BUDGET      | BUDGET      | BUDGET     | BUDGET     | BUDGET     | BUDGET     | BUDGET     | BUDGET     | BUDGET     | BUDGET     | BUDGET     | BUDGET     | BUDGET    | TOTAL       |
| BEGINNING CASH                     | 16,972,122  | 13,569,060  | 11,972,539 | 12,399,934 | 13,086,293 | 12,733,733 | 12,893,403 | 13,783,709 | 13,916,455 | 15,070,250 | 16,333,573 | 16,479,188 |           | TOTAL       |
| Revenue                            |             |             |            |            |            |            |            |            |            |            |            |            |           |             |
| LCFF Entitlement                   | 1,248,595   | 1,890,297   | 3,530,876  | 4,141,994  | 3,103,074  | 3,103,074  | 4,141,994  | 3,550,358  | 4,360,295  | 4,680,935  | 3,527,525  | 3,527,525  | 1,986,181 | 42,792,722  |
| Federal Revenue                    | -           | -           | 356,343    | -          | -          | 422,533    | 214,666    | 214,666    | 214,666    | 214,666    | 214,666    | 214,666    | 310,551   | 2,377,423   |
| Other State Revenues               | 242,984     | 242,984     | 648,485    | 437,372    | 437,372    | 711,714    | 437,372    | 271,448    | 482,560    | 271,448    | 307,150    | 545,789    | (35,702)  | 5,000,977   |
| Other Local Revenues               | 571,571     | 571,571     | 571,571    | 571,571    | 571,571    | 571,571    | 571,571    | 571,571    | 571,571    | 571,571    | 571,571    | 571,571    | 240,323   | 7,099,177   |
| Total Revenue                      | 2,063,150   | 2,704,853   | 5,107,275  | 5,150,937  | 4,112,017  | 4,808,892  | 5,365,603  | 4,608,043  | 5,629,093  | 5,738,620  | 4,620,912  | 4,859,551  | 2,501,352 | 57,270,298  |
| Expenses                           |             |             |            |            |            |            |            |            |            |            |            |            |           |             |
| Certificated Salaries              | 1,472,272   | 1,472,272   | 1,472,272  | 1,472,272  | 1,472,272  | 1,472,272  | 1,472,272  | 1,472,272  | 1,472,272  | 1,472,272  | 1,472,272  | 1,472,272  | 736,136   | 18,403,398  |
| Classified Salaries                | 537,796     | 537,796     | 537,796    | 537,796    | 537,796    | 537,796    | 537,796    | 537,796    | 537,796    | 537,796    | 537,796    | 537,796    | 268,898   | 6,722,449   |
| Benefits                           | 732,990     | 732,990     | 732,990    | 732,990    | 732,990    | 732,990    | 732,990    | 732,990    | 732,990    | 732,990    | 732,990    | 732,990    | 366,495   | 9,162,379   |
| Books and Supplies                 | 147,368     | 147,368     | 147,368    | 147,368    | 147,368    | 147,368    | 147,368    | 147,368    | 147,368    | 147,368    | 147,368    | 147,368    | 73,684    | 1,842,101   |
| Services and Operations            | 1,487,236   | 1,487,236   | 1,487,236  | 1,487,236  | 1,487,236  | 1,487,236  | 1,487,236  | 1,487,236  | 1,487,236  | 1,487,236  | 1,487,236  | 1,487,236  | 743,618   | 18,590,454  |
| Depreciation / Cap Outlay          | 95,582      | 95,582      | 95,582     | 95,582     | 95,582     | 95,582     | 95,582     | 95,582     | 95,582     | 95,582     | 95,582     | 95,582     | 47,791    | 1,194,779   |
| Other Outflows                     | 46,532      | 46,532      | 46,532     | 46,532     | 46,532     | 46,532     | 46,532     | 46,532     | 46,532     | 46,532     | 46,532     | 46,532     | 23,266    | 581,644     |
| Total Expenses                     | 4,519,776   | 4,519,776   | 4,519,776  | 4,519,776  | 4,519,776  | 4,519,776  | 4,519,776  | 4,519,776  | 4,519,776  | 4,519,776  | 4,519,776  | 4,519,776  | 2,259,888 | 56,497,204  |
| Other Transactions Affecting Cash  |             |             |            |            |            |            |            |            |            |            |            |            |           |             |
| Revenues - Prior Year Accruals     | 2,370,242   | -           | _          | -          | -          | -          | -          | -          | -          | -          | -          | -          |           | 2,370,242   |
| Accounts Receivable - Current Year | -           | -           | _          | -          | -          | -          | -          | -          | -          | -          | -          | -          |           | -           |
| Other Assets                       | -           | -           | -          | -          | -          | -          | -          | -          | -          | -          | -          | -          |           | -           |
| Fixed Assets                       | -           | -           | -          | 10,720     | 10,720     | -          | -          | -          | -          | -          | -          | -          |           | 21,440      |
| Due To (From)                      | -           | -           | -          | -          | -          | -          | -          | -          | -          | -          | -          | -          |           | -           |
| Expenses - Prior Year Accruals     | (3,565,741) | -           | -          | -          | -          | -          | -          | -          | -          | -          | -          | -          |           | (3,565,741) |
| Accounts Payable - Current Year    | 204,583     | 173,924     | (204,583)  | -          | -          | (173,924)  | -          | -          | -          | -          | -          | -          |           | -           |
| Summerholdback for Teachers        | 44,479      | 44,479      | 44,479     | 44,479     | 44,479     | 44,479     | 44,479     | 44,479     | 44,479     | 44,479     | 44,479     | 44,479     |           | 533,748     |
| Loans Payable (Current)            | -           | -           | -          | -          | -          | -          | -          | -          | -          | -          | -          | -          |           | -           |
| Loans Payable (Long Term)          | -           | -           | -          | -          | -          | -          | -          | -          | -          | -          | -          | -          |           | -           |
| Total Other Transactions           | (946,437)   | 218,403     | (160,104)  | 55,199     | 55,199     | (129,445)  | 44,479     | 44,479     | 44,479     | 44,479     | 44,479     | 44,479     |           | (640,311)   |
| Total Change in Cash               | (3,403,063) | (1,596,520) | 427,394    | 686,360    | (352,560)  | 159,670    | 890,306    | 132,746    | 1,153,795  | 1,263,323  | 145,615    | 384,254    |           | 132,784     |

NOTE: Does not include final intercompany loan repayment schedule - will be updated following final intraorganization loan approval

13,569,060 | 11,972,539 | 12,399,934 | 13,086,293 | 12,733,733 | 12,893,403 |

**ENDING CASH** 