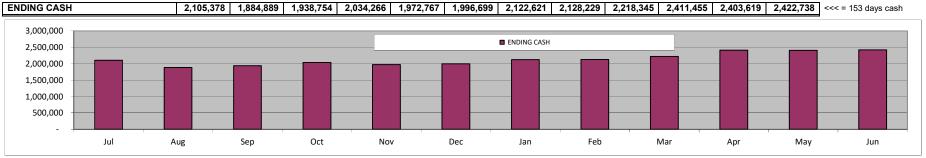

#### **CASH FLOW**

Operating cash flow is projected to remain positive throughout this fiscal year, as shown in the attached monthly cash flow schedule.

The lowest projected ending cash balance this fiscal year is \$2,805,592, which represents 110 days of operating costs on average.