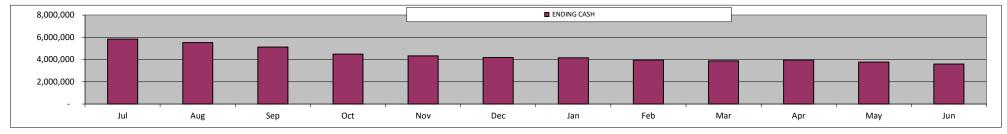

This 2024-25 First Interim Budget allows MPS to end this fiscal year with a fund balance of \$54.9m, which is 65% of annual expenditures.

|                                 | MSA-1      | MSA-2      | MSA-3     | MSA-4     | MSA-5     | MSA-6     | MSA-7     | MSA-8     | MSA-SA     | MSA-SD    | MERF        | TOTAL       |
|---------------------------------|------------|------------|-----------|-----------|-----------|-----------|-----------|-----------|------------|-----------|-------------|-------------|
| Enrollment (CALPADS)            | 746        | 513        | 411       | 132       | 219       | 128       | 272       | 385       | 525        | 464       |             | 3,795       |
| Attendance (P-1 ADA Projection) | 695.05     | 478.63     | 377.91    | 118.27    | 201.33    | 118.78    | 254.48    | 356.13    | 494.60     | 436.07    |             | 3,531       |
| ADA%                            | 93.17%     | 93.30%     | 91.95%    | 89.60%    | 91.93%    | 92.80%    | 93.56%    | 92.50%    | 94.21%     | 93.98%    |             | 93.05%      |
|                                 |            |            |           |           |           |           |           |           |            |           |             |             |
| Revenue                         |            |            |           |           |           |           |           |           |            |           |             |             |
| LCFF Entitlement                | 10,904,678 | 7,408,630  | 5,411,323 | 1,963,556 | 3,214,609 | 1,716,046 | 3,803,982 | 5,034,003 | 7,591,013  | 4,860,030 | -           | 51,907,870  |
| Federal Revenue                 | 578,158    | 549,637    | 232,561   | 107,363   | 406,102   | 344,329   | 229,000   | 263,363   | 444,457    | 479,220   | -           | 3,634,190   |
| Other State Revenues            | 3,614,155  | 2,398,043  | 1,265,513 | 395,101   | 1,355,574 | 550,750   | 1,845,300 | 1,472,250 | 2,110,546  | 1,787,381 | -           | 16,794,613  |
| Other Local Revenues            | 213,101    | 152,100    | 25,952    | 288,994   | 22,597    | 116,812   | 282,427   | 333,475   | 201,673    | 85,000    | 7,978,158   | 9,700,289   |
| Total Revenue                   | 15,310,092 | 10,508,410 | 6,935,349 | 2,755,014 | 4,998,883 | 2,727,937 | 6,160,709 | 7,103,090 | 10,347,689 | 7,211,631 | 7,978,158   | 82,036,962  |
|                                 |            |            |           |           |           |           |           |           |            |           |             |             |
| Expenses                        |            |            |           |           |           |           |           |           |            |           |             |             |
| Certificated Salaries           | 4,775,873  | 2,916,607  | 2,895,156 | 1,188,378 | 1,706,756 | 997,512   | 1,747,681 | 2,565,205 | 3,547,378  | 2,512,741 | -           | 24,853,287  |
| Classified Salaries             | 1,721,071  | 1,293,125  | 845,509   | 234,875   | 735,599   | 390,042   | 894,149   | 922,657   | 1,330,731  | 372,682   | 5,781,077   | 14,521,518  |
| Benefits                        | 2,466,112  | 1,494,263  | 1,438,261 | 584,985   | 913,947   | 512,609   | 977,592   | 1,262,784 | 1,907,214  | 998,557   | 1,968,093   | 14,524,419  |
| Books and Supplies              | 533,611    | 485,869    | 241,983   | 84,656    | 261,374   | 131,599   | 222,449   | 301,423   | 449,235    | 354,403   | 114,931     | 3,181,533   |
| Services and Operations         | 5,144,747  | 4,210,510  | 1,755,168 | 750,648   | 1,280,130 | 764,637   | 2,228,723 | 2,185,617 | 2,207,157  | 2,367,510 | 2,441,445   | 25,336,291  |
| Depreciation / Cap Outlay       | 257,444    | 51,482     | 48,651    | 10,910    | 24,179    | 2,838     | 68,248    | 54,940    | 645,178    | 49,553    | 515         | 1,213,938   |
| Other Outflows                  | 15,000     | -          | -         | -         | -         | -         | -         | -         | 515,223    | 3,180     | -           | 533,403     |
| Total Expenses                  | 14,913,858 | 10,451,856 | 7,224,728 | 2,854,451 | 4,921,984 | 2,799,237 | 6,138,842 | 7,292,627 | 10,602,116 | 6,658,628 | 10,306,062  | 84,164,388  |
|                                 |            |            |           |           |           |           |           |           |            |           |             |             |
| Net Revenue                     | 396,234    | 56,554     | (289,379) | (99,438)  | 76,899    | (71,300)  | 21,867    | (189,536) | (254,427)  | 553,004   | (2,327,904) | (2,127,426) |
|                                 |            |            |           |           |           |           |           |           |            |           |             |             |
| Fund Balance                    |            |            |           |           |           |           |           |           |            |           |             |             |
| Beginning Balance               | 11,249,876 | 5,753,136  | 3,295,457 | 1,322,121 | 7,632,612 | 2,666,531 | 3,328,936 | 7,675,302 | 9,554,186  | 1,604,541 | 2,952,643   | 57,035,338  |
| Net Revenue                     | 396,234    | 56,554     | (289,379) | (99,438)  | 76,899    | (71,300)  | 21,867    | (189,536) | (254,427)  | 553,004   | (2,327,904) | (2,127,426) |
| Projected Ending Balance        | 11,646,109 | 5,809,690  | 3,006,077 | 1,222,683 | 7,709,511 | 2,595,231 | 3,350,803 | 7,485,765 | 9,299,759  | 2,157,544 | 624,739     | 54,907,912  |
| Ending Bal. as % of Exp.:       | 78.1%      | 55.6%      | 41.6%     | 42.8%     | 156.6%    | 92.7%     | 54.6%     | 102.6%    | 87.7%      | 32.4%     | 6.1%        | 65.2%       |

#### 2024-25 First Interim Budget - BY SITE

MSA-3,4,6,8,SA, and Home Office are projecting a budget deficit for 2024-25 fiscal year, resulting in decrease of \$2.1m in fund balance. Since deficit spending reduces fund balance reserves, maintaining substantial reserves is crucial to safeguard against potential future economic downturns and mitigate the impact on students, staff, and programs.