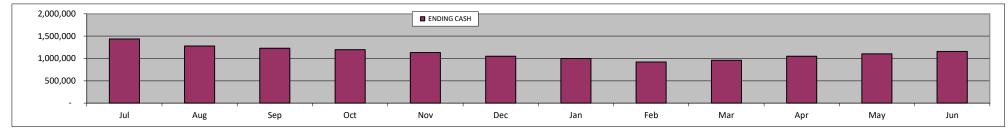

This 2024-25 First Interim Budget allows MPS to end this fiscal year with a fund balance of \$54.9m, which is 65% of annual expenditures.

|                                 | MSA-1      | MSA-2      | MSA-3     | MSA-4     | MSA-5     | MSA-6     | MSA-7     | MSA-8     | MSA-SA     | MSA-SD    | MERF        | TOTAL       |
|---------------------------------|------------|------------|-----------|-----------|-----------|-----------|-----------|-----------|------------|-----------|-------------|-------------|
| Enrollment (CALPADS)            | 746        | 513        | 411       | 132       | 219       | 128       | 272       | 385       | 525        | 464       |             | 3,795       |
| Attendance (P-1 ADA Projection) | 695.05     | 478.63     | 377.91    | 118.27    | 201.33    | 118.78    | 254.48    | 356.13    | 494.60     | 436.07    |             | 3,531       |
| ADA%                            | 93.17%     | 93.30%     | 91.95%    | 89.60%    | 91.93%    | 92.80%    | 93.56%    | 92.50%    | 94.21%     | 93.98%    |             | 93.05%      |
|                                 |            |            |           |           |           |           |           |           |            |           |             |             |
| Revenue                         |            |            |           |           |           |           |           |           |            |           |             |             |
| LCFF Entitlement                | 10,904,678 | 7,408,630  | 5,411,323 | 1,963,556 | 3,214,609 | 1,716,046 | 3,803,982 | 5,034,003 | 7,591,013  | 4,860,030 | -           | 51,907,870  |
| Federal Revenue                 | 578,158    | 549,637    | 232,561   | 107,363   | 406,102   | 344,329   | 229,000   | 263,363   | 444,457    | 479,220   | -           | 3,634,190   |
| Other State Revenues            | 3,614,155  | 2,398,043  | 1,265,513 | 395,101   | 1,355,574 | 550,750   | 1,845,300 | 1,472,250 | 2,110,546  | 1,787,381 | -           | 16,794,613  |
| Other Local Revenues            | 213,101    | 152,100    | 25,952    | 288,994   | 22,597    | 116,812   | 282,427   | 333,475   | 201,673    | 85,000    | 7,978,158   | 9,700,289   |
| Total Revenue                   | 15,310,092 | 10,508,410 | 6,935,349 | 2,755,014 | 4,998,883 | 2,727,937 | 6,160,709 | 7,103,090 | 10,347,689 | 7,211,631 | 7,978,158   | 82,036,962  |
|                                 |            |            |           |           |           |           |           |           |            |           |             |             |
| Expenses                        |            |            |           |           |           |           |           |           |            |           |             |             |
| Certificated Salaries           | 4,775,873  | 2,916,607  | 2,895,156 | 1,188,378 | 1,706,756 | 997,512   | 1,747,681 | 2,565,205 | 3,547,378  | 2,512,741 | -           | 24,853,287  |
| Classified Salaries             | 1,721,071  | 1,293,125  | 845,509   | 234,875   | 735,599   | 390,042   | 894,149   | 922,657   | 1,330,731  | 372,682   | 5,781,077   | 14,521,518  |
| Benefits                        | 2,466,112  | 1,494,263  | 1,438,261 | 584,985   | 913,947   | 512,609   | 977,592   | 1,262,784 | 1,907,214  | 998,557   | 1,968,093   | 14,524,419  |
| Books and Supplies              | 533,611    | 485,869    | 241,983   | 84,656    | 261,374   | 131,599   | 222,449   | 301,423   | 449,235    | 354,403   | 114,931     | 3,181,533   |
| Services and Operations         | 5,144,747  | 4,210,510  | 1,755,168 | 750,648   | 1,280,130 | 764,637   | 2,228,723 | 2,185,617 | 2,207,157  | 2,367,510 | 2,441,445   | 25,336,291  |
| Depreciation / Cap Outlay       | 257,444    | 51,482     | 48,651    | 10,910    | 24,179    | 2,838     | 68,248    | 54,940    | 645,178    | 49,553    | 515         | 1,213,938   |
| Other Outflows                  | 15,000     | -          | -         | -         | -         | -         | -         | -         | 515,223    | 3,180     | -           | 533,403     |
| Total Expenses                  | 14,913,858 | 10,451,856 | 7,224,728 | 2,854,451 | 4,921,984 | 2,799,237 | 6,138,842 | 7,292,627 | 10,602,116 | 6,658,628 | 10,306,062  | 84,164,388  |
|                                 |            |            |           |           |           |           |           |           |            |           |             |             |
| Net Revenue                     | 396,234    | 56,554     | (289,379) | (99,438)  | 76,899    | (71,300)  | 21,867    | (189,536) | (254,427)  | 553,004   | (2,327,904) | (2,127,426) |
|                                 |            |            |           |           |           |           |           |           |            |           |             |             |
| Fund Balance                    |            |            |           |           |           |           |           |           |            |           |             |             |
| Beginning Balance               | 11,249,876 | 5,753,136  | 3,295,457 | 1,322,121 | 7,632,612 | 2,666,531 | 3,328,936 | 7,675,302 | 9,554,186  | 1,604,541 | 2,952,643   | 57,035,338  |
| Net Revenue                     | 396,234    | 56,554     | (289,379) | (99,438)  | 76,899    | (71,300)  | 21,867    | (189,536) | (254,427)  | 553,004   | (2,327,904) | (2,127,426) |
| Projected Ending Balance        | 11,646,109 | 5,809,690  | 3,006,077 | 1,222,683 | 7,709,511 | 2,595,231 | 3,350,803 | 7,485,765 | 9,299,759  | 2,157,544 | 624,739     | 54,907,912  |
| Ending Bal. as % of Exp.:       | 78.1%      | 55.6%      | 41.6%     | 42.8%     | 156.6%    | 92.7%     | 54.6%     | 102.6%    | 87.7%      | 32.4%     | 6.1%        | 65.2%       |