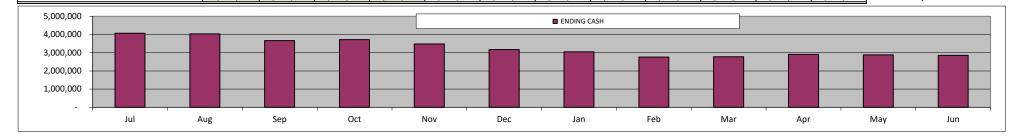

This 2024-25 First Interim Budget allows MPS to end this fiscal year with a fund balance of \$54.9m, which is 65% of annual expenditures.

|                                 | MSA-1      | MSA-2      | MSA-3     | MSA-4     | MSA-5     | MSA-6     | MSA-7     | MSA-8     | MSA-SA     | MSA-SD    | MERF        | TOTAL       |
|---------------------------------|------------|------------|-----------|-----------|-----------|-----------|-----------|-----------|------------|-----------|-------------|-------------|
| Enrollment (CALPADS)            | 746        | 513        | 411       | 132       | 219       | 128       | 272       | 385       | 525        | 464       |             | 3,795       |
| Attendance (P-1 ADA Projection) | 695.05     | 478.63     | 377.91    | 118.27    | 201.33    | 118.78    | 254.48    | 356.13    | 494.60     | 436.07    |             | 3,531       |
| ADA%                            | 93.17%     | 93.30%     | 91.95%    | 89.60%    | 91.93%    | 92.80%    | 93.56%    | 92.50%    | 94.21%     | 93.98%    |             | 93.05%      |
|                                 |            |            |           |           |           |           |           |           |            |           |             |             |
| Revenue                         |            |            |           |           |           |           |           |           |            |           |             |             |
| LCFF Entitlement                | 10,904,678 | 7,408,630  | 5,411,323 | 1,963,556 | 3,214,609 | 1,716,046 | 3,803,982 | 5,034,003 | 7,591,013  | 4,860,030 | -           | 51,907,870  |
| Federal Revenue                 | 578,158    | 549,637    | 232,561   | 107,363   | 406,102   | 344,329   | 229,000   | 263,363   | 444,457    | 479,220   | -           | 3,634,190   |
| Other State Revenues            | 3,614,155  | 2,398,043  | 1,265,513 | 395,101   | 1,355,574 | 550,750   | 1,845,300 | 1,472,250 | 2,110,546  | 1,787,381 | -           | 16,794,613  |
| Other Local Revenues            | 213,101    | 152,100    | 25,952    | 288,994   | 22,597    | 116,812   | 282,427   | 333,475   | 201,673    | 85,000    | 7,978,158   | 9,700,289   |
| Total Revenue                   | 15,310,092 | 10,508,410 | 6,935,349 | 2,755,014 | 4,998,883 | 2,727,937 | 6,160,709 | 7,103,090 | 10,347,689 | 7,211,631 | 7,978,158   | 82,036,962  |
|                                 |            |            |           |           |           |           |           |           |            |           |             |             |
| Expenses                        |            |            |           |           |           |           |           |           |            |           |             |             |
| Certificated Salaries           | 4,775,873  | 2,916,607  | 2,895,156 | 1,188,378 | 1,706,756 | 997,512   | 1,747,681 | 2,565,205 | 3,547,378  | 2,512,741 | -           | 24,853,287  |
| Classified Salaries             | 1,721,071  | 1,293,125  | 845,509   | 234,875   | 735,599   | 390,042   | 894,149   | 922,657   | 1,330,731  | 372,682   | 5,781,077   | 14,521,518  |
| Benefits                        | 2,466,112  | 1,494,263  | 1,438,261 | 584,985   | 913,947   | 512,609   | 977,592   | 1,262,784 | 1,907,214  | 998,557   | 1,968,093   | 14,524,419  |
| Books and Supplies              | 533,611    | 485,869    | 241,983   | 84,656    | 261,374   | 131,599   | 222,449   | 301,423   | 449,235    | 354,403   | 114,931     | 3,181,533   |
| Services and Operations         | 5,144,747  | 4,210,510  | 1,755,168 | 750,648   | 1,280,130 | 764,637   | 2,228,723 | 2,185,617 | 2,207,157  | 2,367,510 | 2,441,445   | 25,336,291  |
| Depreciation / Cap Outlay       | 257,444    | 51,482     | 48,651    | 10,910    | 24,179    | 2,838     | 68,248    | 54,940    | 645,178    | 49,553    | 515         | 1,213,938   |
| Other Outflows                  | 15,000     | -          | -         | -         | -         | -         | -         | -         | 515,223    | 3,180     | -           | 533,403     |
| Total Expenses                  | 14,913,858 | 10,451,856 | 7,224,728 | 2,854,451 | 4,921,984 | 2,799,237 | 6,138,842 | 7,292,627 | 10,602,116 | 6,658,628 | 10,306,062  | 84,164,388  |
|                                 |            |            |           |           |           |           |           |           |            |           |             |             |
| Net Revenue                     | 396,234    | 56,554     | (289,379) | (99,438)  | 76,899    | (71,300)  | 21,867    | (189,536) | (254,427)  | 553,004   | (2,327,904) | (2,127,426) |
|                                 |            |            |           |           |           |           |           |           |            |           |             |             |
| Fund Balance                    |            |            |           |           |           |           |           |           |            |           |             |             |
| Beginning Balance               | 11,249,876 | 5,753,136  | 3,295,457 | 1,322,121 | 7,632,612 | 2,666,531 | 3,328,936 | 7,675,302 | 9,554,186  | 1,604,541 | 2,952,643   | 57,035,338  |
| Net Revenue                     | 396,234    | 56,554     | (289,379) | (99,438)  | 76,899    | (71,300)  | 21,867    | (189,536) | (254,427)  | 553,004   | (2,327,904) | (2,127,426) |
| Projected Ending Balance        | 11,646,109 | 5,809,690  | 3,006,077 | 1,222,683 | 7,709,511 | 2,595,231 | 3,350,803 | 7,485,765 | 9,299,759  | 2,157,544 | 624,739     | 54,907,912  |
| Ending Bal. as % of Exp.:       | 78.1%      | 55.6%      | 41.6%     | 42.8%     | 156.6%    | 92.7%     | 54.6%     | 102.6%    | 87.7%      | 32.4%     | 6.1%        | 65.2%       |