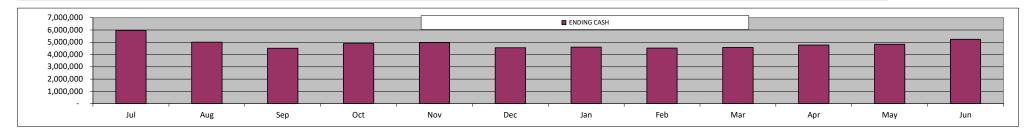

This 2024-25 First Interim Budget allows MPS to end this fiscal year with a fund balance of \$54.9m, which is 65% of annual expenditures.

|                                 | MSA-1      | MSA-2      | MSA-3     | MSA-4     | MSA-5     | MSA-6     | MSA-7     | MSA-8     | MSA-SA     | MSA-SD    | MERF        | TOTAL       |
|---------------------------------|------------|------------|-----------|-----------|-----------|-----------|-----------|-----------|------------|-----------|-------------|-------------|
| Enrollment (CALPADS)            | 746        | 513        | 411       | 132       | 219       | 128       | 272       | 385       | 525        | 464       |             | 3,795       |
| Attendance (P-1 ADA Projection) | 695.05     | 478.63     | 377.91    | 118.27    | 201.33    | 118.78    | 254.48    | 356.13    | 494.60     | 436.07    |             | 3,531       |
| ADA%                            | 93.17%     | 93.30%     | 91.95%    | 89.60%    | 91.93%    | 92.80%    | 93.56%    | 92.50%    | 94.21%     | 93.98%    |             | 93.05%      |
|                                 |            |            |           |           |           |           |           |           |            |           |             |             |
| Revenue                         |            |            |           |           |           |           |           |           |            |           |             |             |
| LCFF Entitlement                | 10,904,678 | 7,408,630  | 5,411,323 | 1,963,556 | 3,214,609 | 1,716,046 | 3,803,982 | 5,034,003 | 7,591,013  | 4,860,030 | -           | 51,907,870  |
| Federal Revenue                 | 578,158    | 549,637    | 232,561   | 107,363   | 406,102   | 344,329   | 229,000   | 263,363   | 444,457    | 479,220   | -           | 3,634,190   |
| Other State Revenues            | 3,614,155  | 2,398,043  | 1,265,513 | 395,101   | 1,355,574 | 550,750   | 1,845,300 | 1,472,250 | 2,110,546  | 1,787,381 | -           | 16,794,613  |
| Other Local Revenues            | 213,101    | 152,100    | 25,952    | 288,994   | 22,597    | 116,812   | 282,427   | 333,475   | 201,673    | 85,000    | 7,978,158   | 9,700,289   |
| Total Revenue                   | 15,310,092 | 10,508,410 | 6,935,349 | 2,755,014 | 4,998,883 | 2,727,937 | 6,160,709 | 7,103,090 | 10,347,689 | 7,211,631 | 7,978,158   | 82,036,962  |
|                                 |            |            |           |           |           |           |           |           |            |           |             |             |
| Expenses                        |            |            |           |           |           |           |           |           |            |           |             |             |
| Certificated Salaries           | 4,775,873  | 2,916,607  | 2,895,156 | 1,188,378 | 1,706,756 | 997,512   | 1,747,681 | 2,565,205 | 3,547,378  | 2,512,741 | -           | 24,853,287  |
| Classified Salaries             | 1,721,071  | 1,293,125  | 845,509   | 234,875   | 735,599   | 390,042   | 894,149   | 922,657   | 1,330,731  | 372,682   | 5,781,077   | 14,521,518  |
| Benefits                        | 2,466,112  | 1,494,263  | 1,438,261 | 584,985   | 913,947   | 512,609   | 977,592   | 1,262,784 | 1,907,214  | 998,557   | 1,968,093   | 14,524,419  |
| Books and Supplies              | 533,611    | 485,869    | 241,983   | 84,656    | 261,374   | 131,599   | 222,449   | 301,423   | 449,235    | 354,403   | 114,931     | 3,181,533   |
| Services and Operations         | 5,144,747  | 4,210,510  | 1,755,168 | 750,648   | 1,280,130 | 764,637   | 2,228,723 | 2,185,617 | 2,207,157  | 2,367,510 | 2,441,445   | 25,336,291  |
| Depreciation / Cap Outlay       | 257,444    | 51,482     | 48,651    | 10,910    | 24,179    | 2,838     | 68,248    | 54,940    | 645,178    | 49,553    | 515         | 1,213,938   |
| Other Outflows                  | 15,000     | -          | -         | -         | -         | -         | -         | -         | 515,223    | 3,180     | -           | 533,403     |
| Total Expenses                  | 14,913,858 | 10,451,856 | 7,224,728 | 2,854,451 | 4,921,984 | 2,799,237 | 6,138,842 | 7,292,627 | 10,602,116 | 6,658,628 | 10,306,062  | 84,164,388  |
|                                 |            |            |           |           |           |           |           |           |            |           |             |             |
| Net Revenue                     | 396,234    | 56,554     | (289,379) | (99,438)  | 76,899    | (71,300)  | 21,867    | (189,536) | (254,427)  | 553,004   | (2,327,904) | (2,127,426) |
|                                 |            |            |           |           |           |           |           |           |            |           |             |             |
| Fund Balance                    |            |            |           |           |           |           |           |           |            |           |             |             |
| Beginning Balance               | 11,249,876 | 5,753,136  | 3,295,457 | 1,322,121 | 7,632,612 | 2,666,531 | 3,328,936 | 7,675,302 | 9,554,186  | 1,604,541 | 2,952,643   | 57,035,338  |
| Net Revenue                     | 396,234    | 56,554     | (289,379) | (99,438)  | 76,899    | (71,300)  | 21,867    | (189,536) | (254,427)  | 553,004   | (2,327,904) | (2,127,426) |
| Projected Ending Balance        | 11,646,109 | 5,809,690  | 3,006,077 | 1,222,683 | 7,709,511 | 2,595,231 | 3,350,803 | 7,485,765 | 9,299,759  | 2,157,544 | 624,739     | 54,907,912  |
| Ending Bal. as % of Exp.:       | 78.1%      | 55.6%      | 41.6%     | 42.8%     | 156.6%    | 92.7%     | 54.6%     | 102.6%    | 87.7%      | 32.4%     | 6.1%        | 65.2%       |