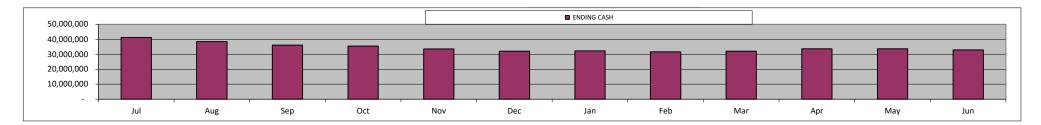

• MPS's overall cash position remains solid with a projected cash balance of \$32.9 million as of June 30, 2025.

| Magnolia Public Schools | - Regular Board Meeting - | Agenda - Thursday | / December 12, 2024 at 7:30 PM |
|-------------------------|---------------------------|-------------------|--------------------------------|
|                         |                           |                   |                                |

This 2024-25 First Interim Budget allows MPS to end this fiscal year with a fund balance of \$54.9m, which is 65% of annual expenditures.

|                                 | MSA-1      | MSA-2      | MSA-3     | MSA-4     | MSA-5     | MSA-6     | MSA-7     | MSA-8     | MSA-SA     | MSA-SD    | MERF        | TOTAL       |
|---------------------------------|------------|------------|-----------|-----------|-----------|-----------|-----------|-----------|------------|-----------|-------------|-------------|
| Enrollment (CALPADS)            | 746        | 513        | 411       | 132       | 219       | 128       | 272       | 385       | 525        | 464       |             | 3,795       |
| Attendance (P-1 ADA Projection) | 695.05     | 478.63     | 377.91    | 118.27    | 201.33    | 118.78    | 254.48    | 356.13    | 494.60     | 436.07    |             | 3,531       |
| ADA%                            | 93.17%     | 93.30%     | 91.95%    | 89.60%    | 91.93%    | 92.80%    | 93.56%    | 92.50%    | 94.21%     | 93.98%    |             | 93.05%      |
|                                 |            |            |           |           |           |           |           |           |            |           |             |             |
| Revenue                         |            |            |           |           |           |           |           |           |            |           |             |             |
| LCFF Entitlement                | 10,904,678 | 7,408,630  | 5,411,323 | 1,963,556 | 3,214,609 | 1,716,046 | 3,803,982 | 5,034,003 | 7,591,013  | 4,860,030 | -           | 51,907,870  |
| Federal Revenue                 | 578,158    | 549,637    | 232,561   | 107,363   | 406,102   | 344,329   | 229,000   | 263,363   | 444,457    | 479,220   | -           | 3,634,190   |
| Other State Revenues            | 3,614,155  | 2,398,043  | 1,265,513 | 395,101   | 1,355,574 | 550,750   | 1,845,300 | 1,472,250 | 2,110,546  | 1,787,381 | -           | 16,794,613  |
| Other Local Revenues            | 213,101    | 152,100    | 25,952    | 288,994   | 22,597    | 116,812   | 282,427   | 333,475   | 201,673    | 85,000    | 7,978,158   | 9,700,289   |
| Total Revenue                   | 15,310,092 | 10,508,410 | 6,935,349 | 2,755,014 | 4,998,883 | 2,727,937 | 6,160,709 | 7,103,090 | 10,347,689 | 7,211,631 | 7,978,158   | 82,036,962  |
|                                 |            |            |           |           |           |           |           |           |            |           |             |             |
| Expenses                        |            |            |           |           |           |           |           |           |            |           |             |             |
| Certificated Salaries           | 4,775,873  | 2,916,607  | 2,895,156 | 1,188,378 | 1,706,756 | 997,512   | 1,747,681 | 2,565,205 | 3,547,378  | 2,512,741 | -           | 24,853,287  |
| Classified Salaries             | 1,721,071  | 1,293,125  | 845,509   | 234,875   | 735,599   | 390,042   | 894,149   | 922,657   | 1,330,731  | 372,682   | 5,781,077   | 14,521,518  |
| Benefits                        | 2,466,112  | 1,494,263  | 1,438,261 | 584,985   | 913,947   | 512,609   | 977,592   | 1,262,784 | 1,907,214  | 998,557   | 1,968,093   | 14,524,419  |
| Books and Supplies              | 533,611    | 485,869    | 241,983   | 84,656    | 261,374   | 131,599   | 222,449   | 301,423   | 449,235    | 354,403   | 114,931     | 3,181,533   |
| Services and Operations         | 5,144,747  | 4,210,510  | 1,755,168 | 750,648   | 1,280,130 | 764,637   | 2,228,723 | 2,185,617 | 2,207,157  | 2,367,510 | 2,441,445   | 25,336,291  |
| Depreciation / Cap Outlay       | 257,444    | 51,482     | 48,651    | 10,910    | 24,179    | 2,838     | 68,248    | 54,940    | 645,178    | 49,553    | 515         | 1,213,938   |
| Other Outflows                  | 15,000     | -          | -         | -         | -         | -         | -         | -         | 515,223    | 3,180     | -           | 533,403     |
| Total Expenses                  | 14,913,858 | 10,451,856 | 7,224,728 | 2,854,451 | 4,921,984 | 2,799,237 | 6,138,842 | 7,292,627 | 10,602,116 | 6,658,628 | 10,306,062  | 84,164,388  |
|                                 |            |            |           |           |           |           |           |           |            |           |             |             |
| Net Revenue                     | 396,234    | 56,554     | (289,379) | (99,438)  | 76,899    | (71,300)  | 21,867    | (189,536) | (254,427)  | 553,004   | (2,327,904) | (2,127,426) |
|                                 |            |            |           |           |           |           |           |           |            |           |             |             |
| Fund Balance                    |            |            |           |           |           |           |           |           |            |           |             |             |
| Beginning Balance               | 11,249,876 | 5,753,136  | 3,295,457 | 1,322,121 | 7,632,612 | 2,666,531 | 3,328,936 | 7,675,302 | 9,554,186  | 1,604,541 | 2,952,643   | 57,035,338  |
| Net Revenue                     | 396,234    | 56,554     | (289,379) | (99,438)  | 76,899    | (71,300)  | 21,867    | (189,536) | (254,427)  | 553,004   | (2,327,904) | (2,127,426) |
| Projected Ending Balance        | 11,646,109 | 5,809,690  | 3,006,077 | 1,222,683 | 7,709,511 | 2,595,231 | 3,350,803 | 7,485,765 | 9,299,759  | 2,157,544 | 624,739     | 54,907,912  |
| Ending Bal. as % of Exp.:       | 78.1%      | 55.6%      | 41.6%     | 42.8%     | 156.6%    | 92.7%     | 54.6%     | 102.6%    | 87.7%      | 32.4%     | 6.1%        | 65.2%       |