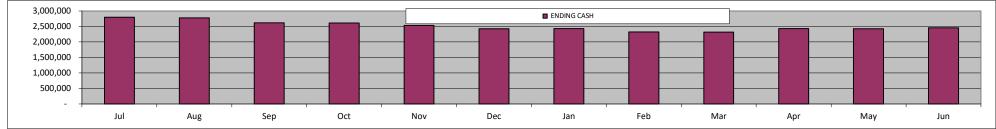

This 2024-25 First Interim Budget allows MPS to end this fiscal year with a fund balance of \$54.9m, which is 65% of annual expenditures.

|                                 | MSA-1      | MSA-2      | MSA-3     | MSA-4     | MSA-5     | MSA-6     | MSA-7     | MSA-8     | MSA-SA     | MSA-SD    | MERF        | TOTAL       |
|---------------------------------|------------|------------|-----------|-----------|-----------|-----------|-----------|-----------|------------|-----------|-------------|-------------|
| Enrollment (CALPADS)            | 746        | 513        | 411       | 132       | 219       | 128       | 272       | 385       | 525        | 464       |             | 3,795       |
| Attendance (P-1 ADA Projection) | 695.05     | 478.63     | 377.91    | 118.27    | 201.33    | 118.78    | 254.48    | 356.13    | 494.60     | 436.07    |             | 3,531       |
| ADA%                            | 93.17%     | 93.30%     | 91.95%    | 89.60%    | 91.93%    | 92.80%    | 93.56%    | 92.50%    | 94.21%     | 93.98%    |             | 93.05%      |
|                                 |            |            |           |           |           |           |           |           |            |           |             |             |
| Revenue                         |            |            |           |           |           |           |           |           |            |           |             |             |
| LCFF Entitlement                | 10,904,678 | 7,408,630  | 5,411,323 | 1,963,556 | 3,214,609 | 1,716,046 | 3,803,982 | 5,034,003 | 7,591,013  | 4,860,030 | -           | 51,907,870  |
| Federal Revenue                 | 578,158    | 549,637    | 232,561   | 107,363   | 406,102   | 344,329   | 229,000   | 263,363   | 444,457    | 479,220   | -           | 3,634,190   |
| Other State Revenues            | 3,614,155  | 2,398,043  | 1,265,513 | 395,101   | 1,355,574 | 550,750   | 1,845,300 | 1,472,250 | 2,110,546  | 1,787,381 | -           | 16,794,613  |
| Other Local Revenues            | 213,101    | 152,100    | 25,952    | 288,994   | 22,597    | 116,812   | 282,427   | 333,475   | 201,673    | 85,000    | 7,978,158   | 9,700,289   |
| Total Revenue                   | 15,310,092 | 10,508,410 | 6,935,349 | 2,755,014 | 4,998,883 | 2,727,937 | 6,160,709 | 7,103,090 | 10,347,689 | 7,211,631 | 7,978,158   | 82,036,962  |
|                                 |            |            |           |           |           |           |           |           |            |           |             |             |
| Expenses                        |            |            |           |           |           |           |           |           |            |           |             |             |
| Certificated Salaries           | 4,775,873  | 2,916,607  | 2,895,156 | 1,188,378 | 1,706,756 | 997,512   | 1,747,681 | 2,565,205 | 3,547,378  | 2,512,741 | -           | 24,853,287  |
| Classified Salaries             | 1,721,071  | 1,293,125  | 845,509   | 234,875   | 735,599   | 390,042   | 894,149   | 922,657   | 1,330,731  | 372,682   | 5,781,077   | 14,521,518  |
| Benefits                        | 2,466,112  | 1,494,263  | 1,438,261 | 584,985   | 913,947   | 512,609   | 977,592   | 1,262,784 | 1,907,214  | 998,557   | 1,968,093   | 14,524,419  |
| Books and Supplies              | 533,611    | 485,869    | 241,983   | 84,656    | 261,374   | 131,599   | 222,449   | 301,423   | 449,235    | 354,403   | 114,931     | 3,181,533   |
| Services and Operations         | 5,144,747  | 4,210,510  | 1,755,168 | 750,648   | 1,280,130 | 764,637   | 2,228,723 | 2,185,617 | 2,207,157  | 2,367,510 | 2,441,445   | 25,336,291  |
| Depreciation / Cap Outlay       | 257,444    | 51,482     | 48,651    | 10,910    | 24,179    | 2,838     | 68,248    | 54,940    | 645,178    | 49,553    | 515         | 1,213,938   |
| Other Outflows                  | 15,000     | -          | -         | -         | -         | -         | -         | -         | 515,223    | 3,180     | -           | 533,403     |
| Total Expenses                  | 14,913,858 | 10,451,856 | 7,224,728 | 2,854,451 | 4,921,984 | 2,799,237 | 6,138,842 | 7,292,627 | 10,602,116 | 6,658,628 | 10,306,062  | 84,164,388  |
|                                 |            |            |           |           |           |           |           |           |            |           |             |             |
| Net Revenue                     | 396,234    | 56,554     | (289,379) | (99,438)  | 76,899    | (71,300)  | 21,867    | (189,536) | (254,427)  | 553,004   | (2,327,904) | (2,127,426) |
|                                 |            |            |           |           |           |           |           |           |            |           |             |             |
| Fund Balance                    |            |            |           |           |           |           |           |           |            |           |             |             |
| Beginning Balance               | 11,249,876 | 5,753,136  | 3,295,457 | 1,322,121 | 7,632,612 | 2,666,531 | 3,328,936 | 7,675,302 | 9,554,186  | 1,604,541 | 2,952,643   | 57,035,338  |
| Net Revenue                     | 396,234    | 56,554     | (289,379) | (99,438)  | 76,899    | (71,300)  | 21,867    | (189,536) | (254,427)  | 553,004   | (2,327,904) | (2,127,426) |
| Projected Ending Balance        | 11,646,109 | 5,809,690  | 3,006,077 | 1,222,683 | 7,709,511 | 2,595,231 | 3,350,803 | 7,485,765 | 9,299,759  | 2,157,544 | 624,739     | 54,907,912  |
| Ending Bal. as % of Exp.:       | 78.1%      | 55.6%      | 41.6%     | 42.8%     | 156.6%    | 92.7%     | 54.6%     | 102.6%    | 87.7%      | 32.4%     | 6.1%        | 65.2%       |

#### 2024-25 First Interim Budget - BY SITE

MSA-3,4,6,8,SA, and Home Office are projecting a budget deficit for 2024-25 fiscal year, resulting in decrease of \$2.1m in fund balance. Since deficit spending reduces fund balance reserves, maintaining substantial reserves is crucial to safeguard against potential future economic downturns and mitigate the impact on students, staff, and programs.