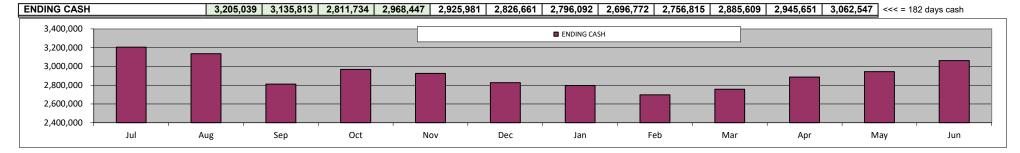

This 2024-25 First Interim Budget allows MPS to end this fiscal year with a fund balance of \$54.9m, which is 65% of annual expenditures.

|                                 | MSA-1      | MSA-2      | MSA-3     | MSA-4     | MSA-5     | MSA-6     | MSA-7     | MSA-8     | MSA-SA     | MSA-SD    | MERF        | TOTAL       |
|---------------------------------|------------|------------|-----------|-----------|-----------|-----------|-----------|-----------|------------|-----------|-------------|-------------|
| Enrollment (CALPADS)            | 746        | 513        | 411       | 132       | 219       | 128       | 272       | 385       | 525        | 464       |             | 3,795       |
| Attendance (P-1 ADA Projection) | 695.05     | 478.63     | 377.91    | 118.27    | 201.33    | 118.78    | 254.48    | 356.13    | 494.60     | 436.07    |             | 3,531       |
| ADA%                            | 93.17%     | 93.30%     | 91.95%    | 89.60%    | 91.93%    | 92.80%    | 93.56%    | 92.50%    | 94.21%     | 93.98%    |             | 93.05%      |
|                                 |            |            |           |           |           |           |           |           |            |           |             |             |
| Revenue                         |            |            |           |           |           |           |           |           |            |           |             |             |
| LCFF Entitlement                | 10,904,678 | 7,408,630  | 5,411,323 | 1,963,556 | 3,214,609 | 1,716,046 | 3,803,982 | 5,034,003 | 7,591,013  | 4,860,030 | -           | 51,907,870  |
| Federal Revenue                 | 578,158    | 549,637    | 232,561   | 107,363   | 406,102   | 344,329   | 229,000   | 263,363   | 444,457    | 479,220   | -           | 3,634,190   |
| Other State Revenues            | 3,614,155  | 2,398,043  | 1,265,513 | 395,101   | 1,355,574 | 550,750   | 1,845,300 | 1,472,250 | 2,110,546  | 1,787,381 | -           | 16,794,613  |
| Other Local Revenues            | 213,101    | 152,100    | 25,952    | 288,994   | 22,597    | 116,812   | 282,427   | 333,475   | 201,673    | 85,000    | 7,978,158   | 9,700,289   |
| Total Revenue                   | 15,310,092 | 10,508,410 | 6,935,349 | 2,755,014 | 4,998,883 | 2,727,937 | 6,160,709 | 7,103,090 | 10,347,689 | 7,211,631 | 7,978,158   | 82,036,962  |
|                                 |            |            |           |           |           |           |           |           |            |           |             |             |
| Expenses                        |            |            |           |           |           |           |           |           |            |           |             |             |
| Certificated Salaries           | 4,775,873  | 2,916,607  | 2,895,156 | 1,188,378 | 1,706,756 | 997,512   | 1,747,681 | 2,565,205 | 3,547,378  | 2,512,741 | -           | 24,853,287  |
| Classified Salaries             | 1,721,071  | 1,293,125  | 845,509   | 234,875   | 735,599   | 390,042   | 894,149   | 922,657   | 1,330,731  | 372,682   | 5,781,077   | 14,521,518  |
| Benefits                        | 2,466,112  | 1,494,263  | 1,438,261 | 584,985   | 913,947   | 512,609   | 977,592   | 1,262,784 | 1,907,214  | 998,557   | 1,968,093   | 14,524,419  |
| Books and Supplies              | 533,611    | 485,869    | 241,983   | 84,656    | 261,374   | 131,599   | 222,449   | 301,423   | 449,235    | 354,403   | 114,931     | 3,181,533   |
| Services and Operations         | 5,144,747  | 4,210,510  | 1,755,168 | 750,648   | 1,280,130 | 764,637   | 2,228,723 | 2,185,617 | 2,207,157  | 2,367,510 | 2,441,445   | 25,336,291  |
| Depreciation / Cap Outlay       | 257,444    | 51,482     | 48,651    | 10,910    | 24,179    | 2,838     | 68,248    | 54,940    | 645,178    | 49,553    | 515         | 1,213,938   |
| Other Outflows                  | 15,000     | -          | -         | -         | -         | -         | -         | -         | 515,223    | 3,180     | -           | 533,403     |
| Total Expenses                  | 14,913,858 | 10,451,856 | 7,224,728 | 2,854,451 | 4,921,984 | 2,799,237 | 6,138,842 | 7,292,627 | 10,602,116 | 6,658,628 | 10,306,062  | 84,164,388  |
|                                 |            |            |           |           |           |           |           |           |            |           |             |             |
| Net Revenue                     | 396,234    | 56,554     | (289,379) | (99,438)  | 76,899    | (71,300)  | 21,867    | (189,536) | (254,427)  | 553,004   | (2,327,904) | (2,127,426) |
|                                 |            |            |           |           |           |           |           |           |            |           |             |             |
| Fund Balance                    |            |            |           |           |           |           |           |           |            |           |             |             |
| Beginning Balance               | 11,249,876 | 5,753,136  | 3,295,457 | 1,322,121 | 7,632,612 | 2,666,531 | 3,328,936 | 7,675,302 | 9,554,186  | 1,604,541 | 2,952,643   | 57,035,338  |
| Net Revenue                     | 396,234    | 56,554     | (289,379) | (99,438)  | 76,899    | (71,300)  | 21,867    | (189,536) | (254,427)  | 553,004   | (2,327,904) | (2,127,426) |
| Projected Ending Balance        | 11,646,109 | 5,809,690  | 3,006,077 | 1,222,683 | 7,709,511 | 2,595,231 | 3,350,803 | 7,485,765 | 9,299,759  | 2,157,544 | 624,739     | 54,907,912  |
| Ending Bal. as % of Exp.:       | 78.1%      | 55.6%      | 41.6%     | 42.8%     | 156.6%    | 92.7%     | 54.6%     | 102.6%    | 87.7%      | 32.4%     | 6.1%        | 65.2%       |

#### 2024-25 First Interim Budget - BY SITE

MSA-3,4,6,8,SA, and Home Office are projecting a budget deficit for 2024-25 fiscal year, resulting in decrease of \$2.1m in fund balance. Since deficit spending reduces fund balance reserves, maintaining substantial reserves is crucial to safeguard against potential future economic downturns and mitigate the impact on students, staff, and programs.