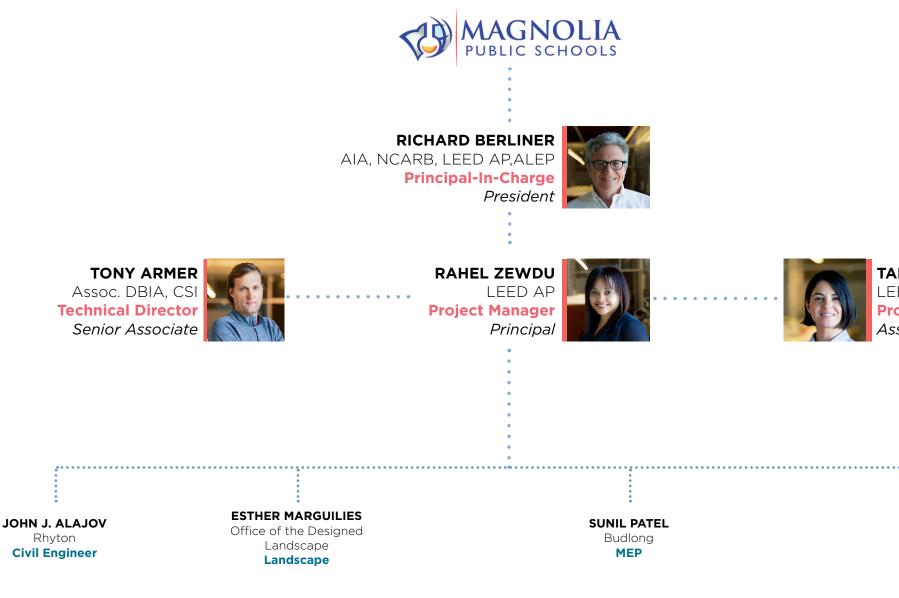

#### A. Approval of Board Resolution for Creation of Position(s) for Magnolia Science Academy-1 for the Improvement of Educational Programs for Students

F. Del Carpio, Chief People Officer, reported on the resolution for the creation of a substitute teacher position and a school coach position for Magnolia Science Academy (MSA)-1. She reported that they are requesting the addition of a substitute teacher to help provide consistent classroom instructional support and stability with the unforeseen circumstances of teachers that are calling out and for different purposes. She reported that this would allow continuity to happen within the classrooms and having someone who is a permanent substitute that knows the culture, students and staff and is part of the instructional conversations would be able to support in that capacity in a greater way. She also reported that the school coach position would be to provide MSA-1 with a proper athletic coach for the growing sports program. She presented MSA-1 organizational chart. B. Plonka, Principal at MSA-1, added on to the the benefit of these positions to the school. Board Members questions were addressed by staff.