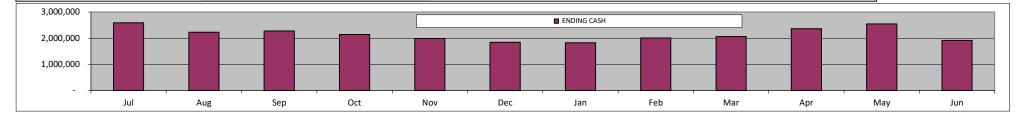

• MPS's overall cash position remains solid with a projected cash balance of \$32.9 million as of June 30, 2025.

| Magnolia Public Schools | - Regular Board Meeting - | Agenda - Thursday | / December 12, 2024 at 7:30 PM |
|-------------------------|---------------------------|-------------------|--------------------------------|
|                         |                           |                   |                                |