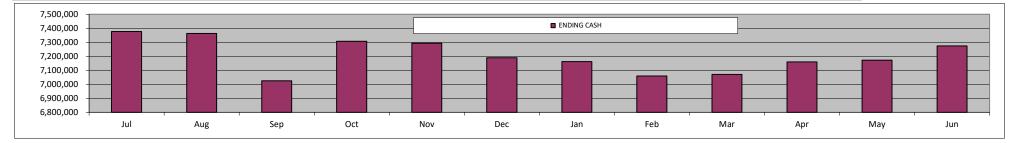

This 2024-25 First Interim Budget allows MPS to end this fiscal year with a fund balance of \$54.9m, which is 65% of annual expenditures.

|                                 | MSA-1      | MSA-2      | MSA-3     | MSA-4     | MSA-5     | MSA-6     | MSA-7     | MSA-8     | MSA-SA     | MSA-SD    | MERF        | TOTAL       |
|---------------------------------|------------|------------|-----------|-----------|-----------|-----------|-----------|-----------|------------|-----------|-------------|-------------|
| Enrollment (CALPADS)            | 746        | 513        | 411       | 132       | 219       | 128       | 272       | 385       | 525        | 464       |             | 3,795       |
| Attendance (P-1 ADA Projection) | 695.05     | 478.63     | 377.91    | 118.27    | 201.33    | 118.78    | 254.48    | 356.13    | 494.60     | 436.07    |             | 3,531       |
| ADA%                            | 93.17%     | 93.30%     | 91.95%    | 89.60%    | 91.93%    | 92.80%    | 93.56%    | 92.50%    | 94.21%     | 93.98%    |             | 93.05%      |
|                                 |            |            |           |           |           |           |           |           |            |           |             |             |
| Revenue                         |            |            |           |           |           |           |           |           |            |           |             |             |
| LCFF Entitlement                | 10,904,678 | 7,408,630  | 5,411,323 | 1,963,556 | 3,214,609 | 1,716,046 | 3,803,982 | 5,034,003 | 7,591,013  | 4,860,030 | -           | 51,907,870  |
| Federal Revenue                 | 578,158    | 549,637    | 232,561   | 107,363   | 406,102   | 344,329   | 229,000   | 263,363   | 444,457    | 479,220   | -           | 3,634,190   |
| Other State Revenues            | 3,614,155  | 2,398,043  | 1,265,513 | 395,101   | 1,355,574 | 550,750   | 1,845,300 | 1,472,250 | 2,110,546  | 1,787,381 | -           | 16,794,613  |
| Other Local Revenues            | 213,101    | 152,100    | 25,952    | 288,994   | 22,597    | 116,812   | 282,427   | 333,475   | 201,673    | 85,000    | 7,978,158   | 9,700,289   |
| Total Revenue                   | 15,310,092 | 10,508,410 | 6,935,349 | 2,755,014 | 4,998,883 | 2,727,937 | 6,160,709 | 7,103,090 | 10,347,689 | 7,211,631 | 7,978,158   | 82,036,962  |
|                                 |            |            |           |           |           |           |           |           |            |           |             |             |
| Expenses                        |            |            |           |           |           |           |           |           |            |           |             |             |
| Certificated Salaries           | 4,775,873  | 2,916,607  | 2,895,156 | 1,188,378 | 1,706,756 | 997,512   | 1,747,681 | 2,565,205 | 3,547,378  | 2,512,741 | -           | 24,853,287  |
| Classified Salaries             | 1,721,071  | 1,293,125  | 845,509   | 234,875   | 735,599   | 390,042   | 894,149   | 922,657   | 1,330,731  | 372,682   | 5,781,077   | 14,521,518  |
| Benefits                        | 2,466,112  | 1,494,263  | 1,438,261 | 584,985   | 913,947   | 512,609   | 977,592   | 1,262,784 | 1,907,214  | 998,557   | 1,968,093   | 14,524,419  |
| Books and Supplies              | 533,611    | 485,869    | 241,983   | 84,656    | 261,374   | 131,599   | 222,449   | 301,423   | 449,235    | 354,403   | 114,931     | 3,181,533   |
| Services and Operations         | 5,144,747  | 4,210,510  | 1,755,168 | 750,648   | 1,280,130 | 764,637   | 2,228,723 | 2,185,617 | 2,207,157  | 2,367,510 | 2,441,445   | 25,336,291  |
| Depreciation / Cap Outlay       | 257,444    | 51,482     | 48,651    | 10,910    | 24,179    | 2,838     | 68,248    | 54,940    | 645,178    | 49,553    | 515         | 1,213,938   |
| Other Outflows                  | 15,000     | -          | -         | -         | -         | -         | -         | -         | 515,223    | 3,180     | -           | 533,403     |
| Total Expenses                  | 14,913,858 | 10,451,856 | 7,224,728 | 2,854,451 | 4,921,984 | 2,799,237 | 6,138,842 | 7,292,627 | 10,602,116 | 6,658,628 | 10,306,062  | 84,164,388  |
|                                 |            |            |           |           |           |           |           |           |            |           |             |             |
| Net Revenue                     | 396,234    | 56,554     | (289,379) | (99,438)  | 76,899    | (71,300)  | 21,867    | (189,536) | (254,427)  | 553,004   | (2,327,904) | (2,127,426) |
|                                 |            |            |           |           |           |           |           |           |            |           |             |             |
| Fund Balance                    |            |            |           |           |           |           |           |           |            |           |             |             |
| Beginning Balance               | 11,249,876 | 5,753,136  | 3,295,457 | 1,322,121 | 7,632,612 | 2,666,531 | 3,328,936 | 7,675,302 | 9,554,186  | 1,604,541 | 2,952,643   | 57,035,338  |
| Net Revenue                     | 396,234    | 56,554     | (289,379) | (99,438)  | 76,899    | (71,300)  | 21,867    | (189,536) | (254,427)  | 553,004   | (2,327,904) | (2,127,426) |
| Projected Ending Balance        | 11,646,109 | 5,809,690  | 3,006,077 | 1,222,683 | 7,709,511 | 2,595,231 | 3,350,803 | 7,485,765 | 9,299,759  | 2,157,544 | 624,739     | 54,907,912  |
| Ending Bal. as % of Exp.:       | 78.1%      | 55.6%      | 41.6%     | 42.8%     | 156.6%    | 92.7%     | 54.6%     | 102.6%    | 87.7%      | 32.4%     | 6.1%        | 65.2%       |

#### 2024-25 First Interim Budget - BY SITE

MSA-3,4,6,8,SA, and Home Office are projecting a budget deficit for 2024-25 fiscal year, resulting in decrease of \$2.1m in fund balance. Since deficit spending reduces fund balance reserves, maintaining substantial reserves is crucial to safeguard against potential future economic downturns and mitigate the impact on students, staff, and programs.