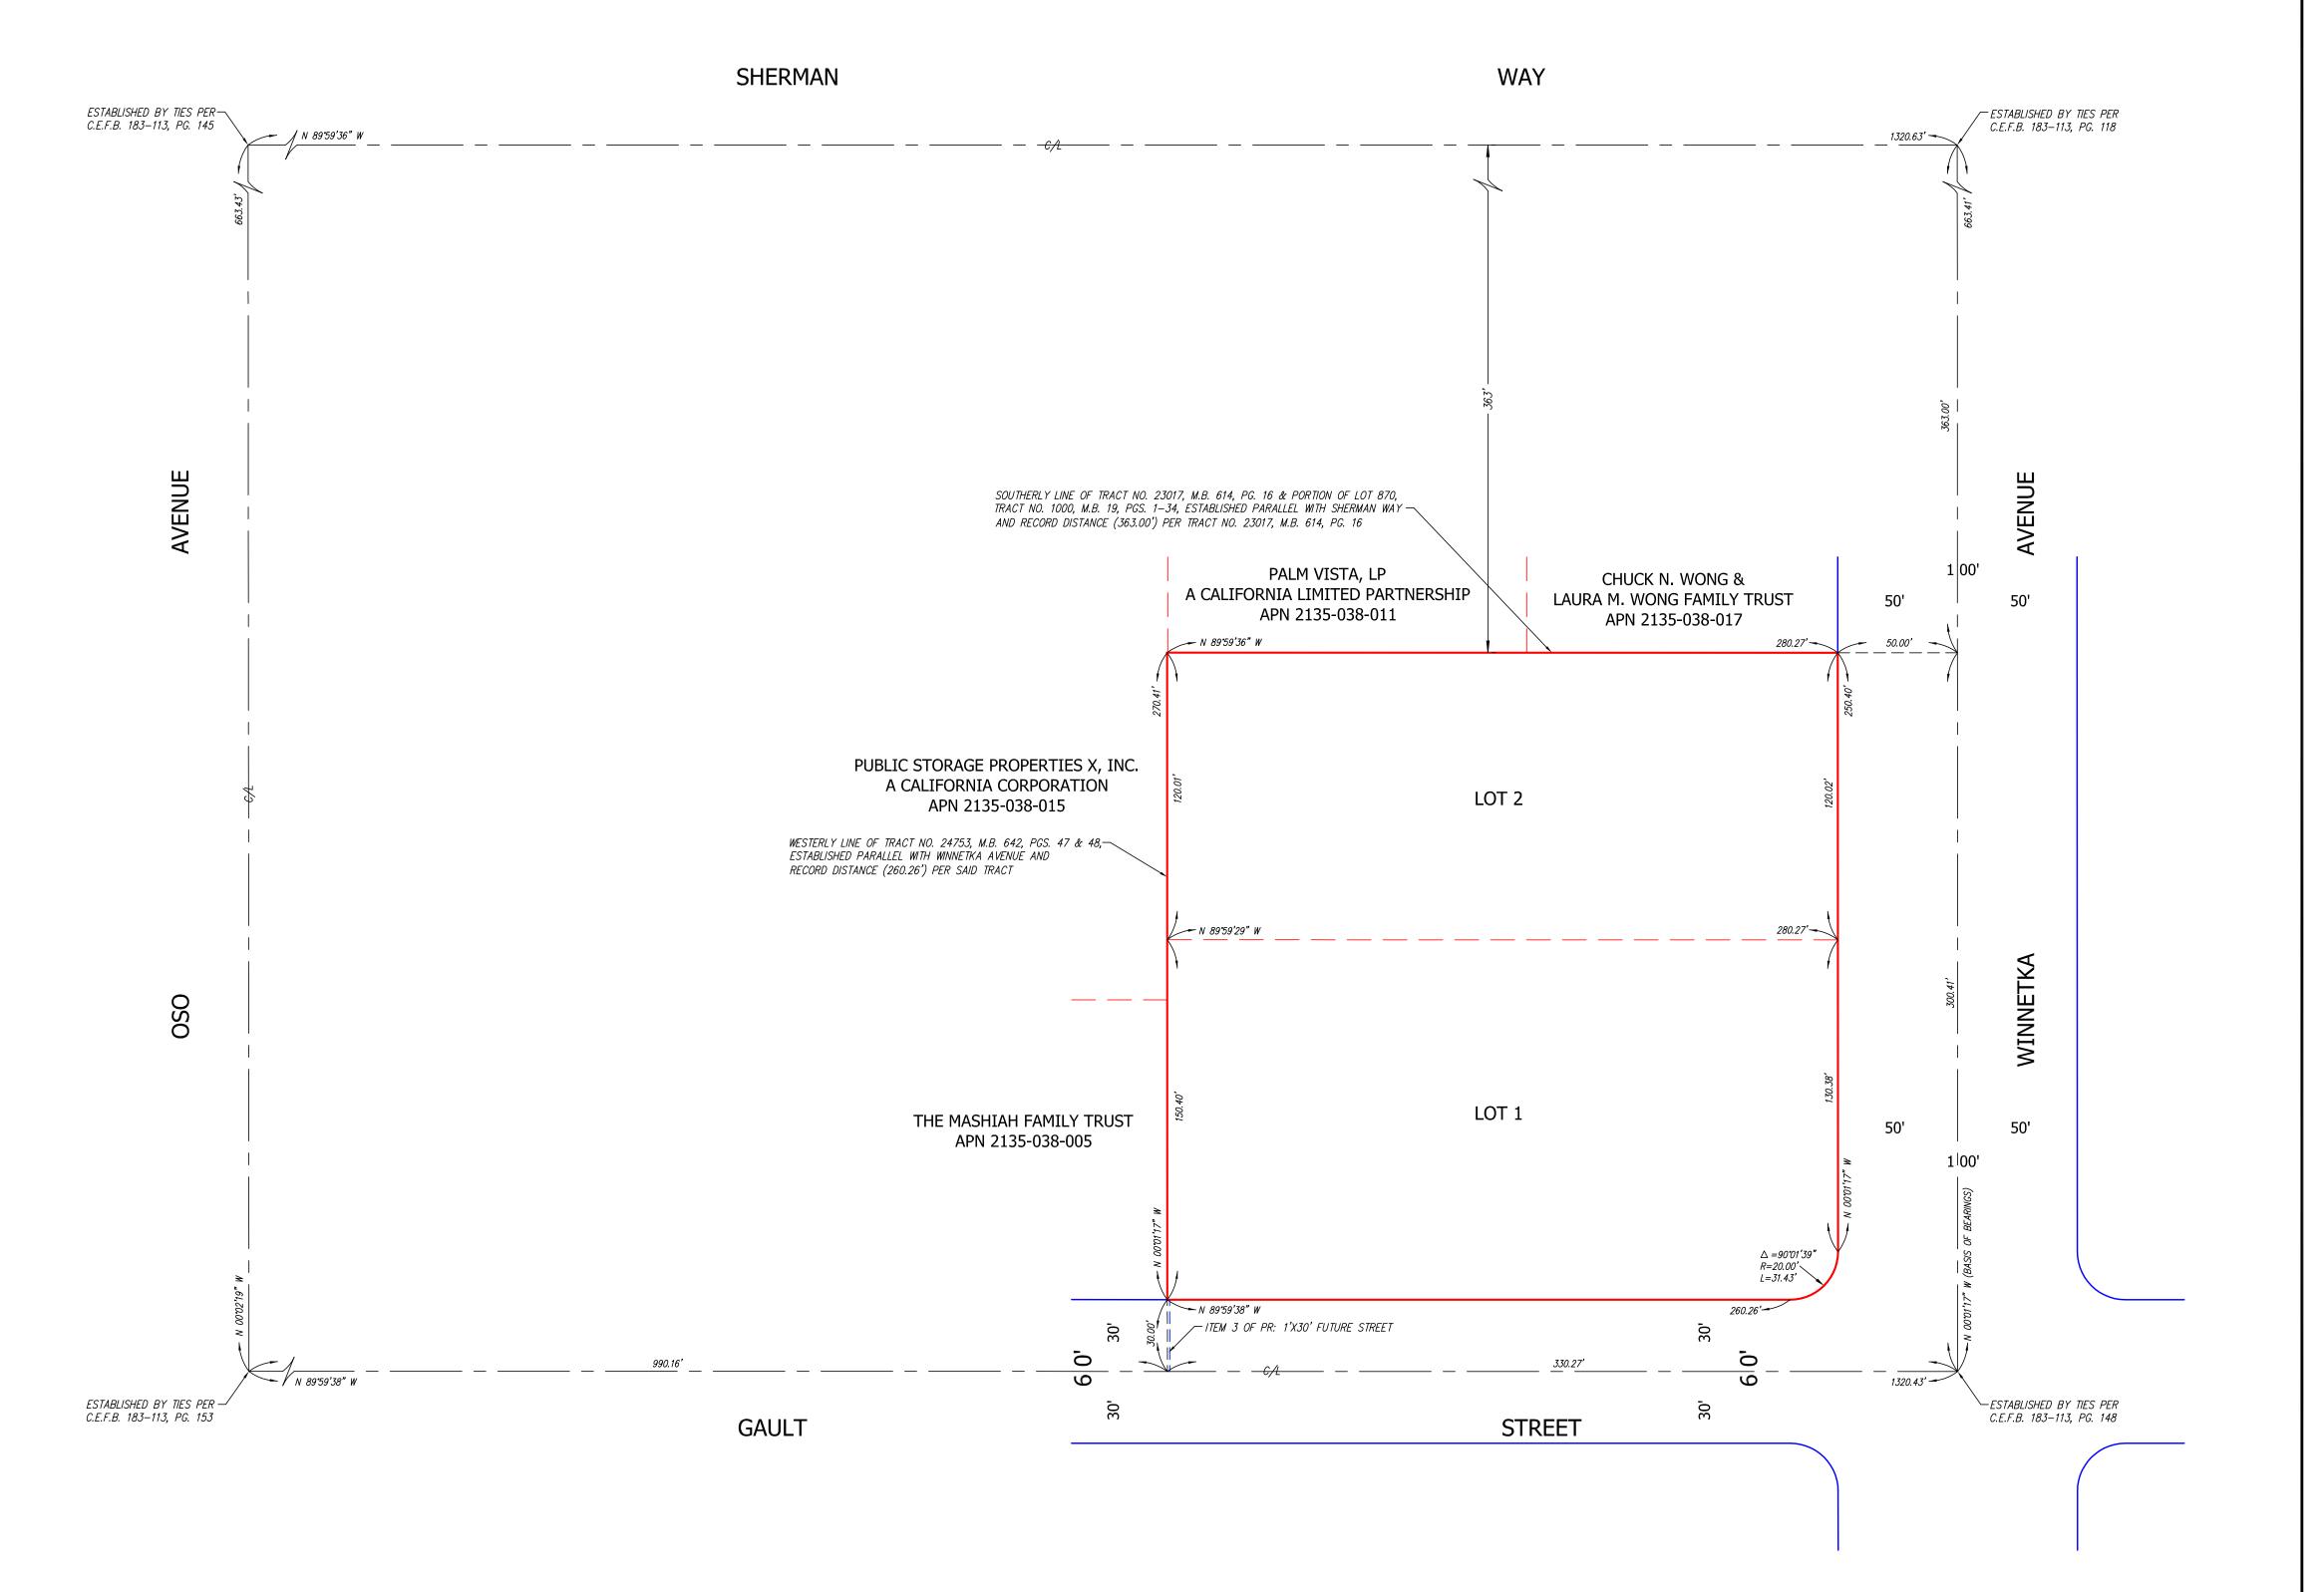

## B. Approval of Construction Manager for the Property at 7111 Winnetka Ave for the CSFP Project

M.Muhammedov, Board Chair & Chair of the Audit & Facilities Committee, reported out of the Committee's discussion and reported that the Committee approved for their recommended approval to the full Board. He also mentioned the ask to bring updated budgets and keep the Committee informed of any updates or changes for Board review. P.Ontiversos, General Counsel & Director of Facilities, elaborated on the selection process and the final decision to choose Erickson-Hall Construction as the Construction Manager. Board questions were addressed by staff.

M. Muhammedov made a motion to approve the selection of Erickson-Hall Construction ("EH") to provide construction management services for MSA-5's new construction project at 7111 Winnetka Ave in Winnetka (the "Project") based on a multi-prime delivery method for a total fee of \$3,850,000 (\$3,784,607 plus \$65,393 contingency) and further approve that MPS Staff be authorized to negotiate and sign a professional services contract for said services in such form as MPS Staff may deem appropriate and in the best interests of MPS.