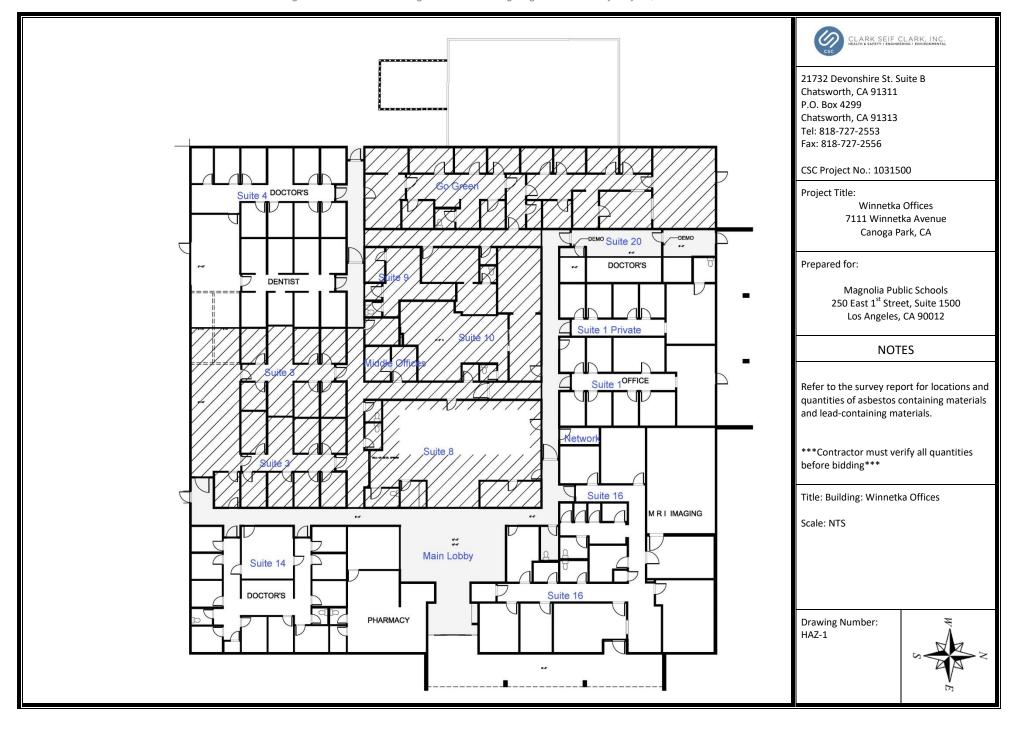

1031500

# APPENDIX C SITE PHOTOGRAPHS

Project Name: Winnetka Offices Project Location: 7111 Winnetka Avenue, Canoga Park CA CSC Project No.: 1031500







Photo 2: North elevation



Photo 3: West elevation



Photo 4: Asphalt paving on the east parking lot



Photo 5: Main lobby at the east entrance



Photo 6: South enatance lobby

Project Name: Winnetka Offices Project Location: 7111 Winnetka Avenue, Canoga Park CA CSC Project No.: 1031500



Project Name: Winnetka Offices Project Location: 7111 Winnetka Avenue, Canoga Park CA CSC Project No.: 1031500

Photo 18: ACM roof mastic at the penetrations and flashings



Photo 17: Roof field

Project Name: Winnetka Offices Project Location: 7111 Winnetka Avenue, Canoga Park CA

CSC Project No.: 1031500

### **APPENDIX D**

### SITE SKETCH



Project Name: Winnetka Offices Project Location: 7111 Winnetka Avenue, Canoga Park CA

CSC Project No.: 1031500

### **APPENDIX E**

### ACCREDITATIONS AND CERTIFICATIONS

Magnolia Public Schools - Regular Board Meeting - Agenda - Thursday May 18, 2023 at 6:00 PM

Division of Occupational Safety and Health

### **Certified Asbestos Consultant**

Christian Goerrissen

Certification No.

00-2840



Expires on \_\_\_\_\_\_01/05/23

This certification was issued by the Division of Occupational Safety and Health as authorized by Sections 7180 et seq. of the Business and Professions Code.



### STATE OF CALIFORNIA DEPARTMENT OF PUBLIC HEALTH



# LEAD-RELATED CONSTRUCTION CERTIFICATE

INDIVIDUAL: CERTIFICATE TYPE: NUMBER: EXPIRATION DATE:

 Lead Inspector/Assessor
 LRC-00000162
 5/14/2023

 L