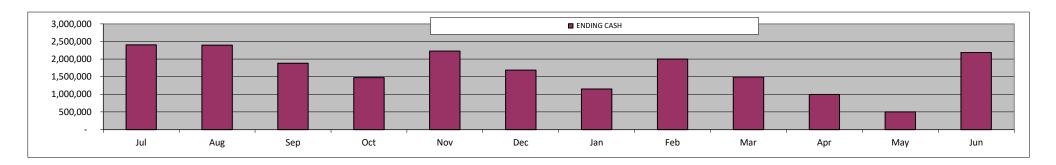

#### **Budget Implications**

All EEBG expenditures will be budgeted in each school's budget. The funds can be expended until **September 30, 2026**. The following table shows the eligibility amounts for each MSA.

| Local Educational Agency Name      | FY 2021-22<br>Educator<br>Effectivene<br>ss<br>Allocation<br>[A.5 x<br>\$2,415.7984<br>955]<br>A.6 |
|------------------------------------|----------------------------------------------------------------------------------------------------|
| Magnolia Science Academy           | \$143,861.00                                                                                       |
| Magnolia Science Academy 2         | \$97,840.00                                                                                        |
| Magnolia Science Academy 3         | \$103,879.00                                                                                       |
| Magnolia Science Academy 4         | \$39,861.00                                                                                        |
| Magnolia Science Academy 5         | \$59,187.00                                                                                        |
| Magnolia Science Academy 6         | \$33,821.00                                                                                        |
| Magnolia Science Academy 7         | \$65,227.00                                                                                        |
| Magnolia Science Academy Bell      | \$96,632.00                                                                                        |
| Magnolia Science Academy San Diego | \$72,474.00                                                                                        |
| Magnolia Science Academy Santa Ana | \$122,360.00                                                                                       |
|                                    | \$835,142.00                                                                                       |