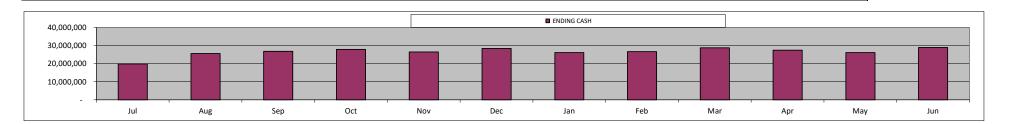

9,391     | 59,391      | 3,814       | 59,391     |                    | 7,926,646   |
| Total Change in Cash                | (563,829)   | 5,721,461   | 1,244,596  | 1,104,279  | (1,440,246) | 1,989,721  | (2,324,722) | 484,180    | 2,191,281  | (1,314,287) | (1,369,109) | 2,827,365  | -                  | 10,722,948  |
| ENDING CASH                         | 19,802,476  | 25,523,937  | 26 768 533 | 27,872,811 | 26 432 565  | 28 422 286 | 26,097,564  | 26,581,744 | 28,773,025 | 27,458,738  | 26,089,629  | 28,916,994 | <<< = 175 days cas | sh.         |
| ENDING OAGH                         | 10,002,770  | 20,020,001  | 20,700,000 | 21,012,011 | _0,702,000  | 20,722,200 | 20,007,004  | 20,001,144 | 20,770,020 | =1,700,100  | 20,003,029  | 20,310,334 | 110 days cas       | 211         |



|                 | Interim Budget<br>AL 11-29-2021) |                |                |             | Year To D   | ate        |                        |           |                                   | Annual                                      | Budget                            |
|-----------------|----------------------------------|----------------|----------------|-------------|-------------|------------|------------------------|-----------|-----------------------------------|---------------------------------------------|-----------------------------------|
| MSA 1           |                                  | Jul<br>Actuals | Aug<br>Actuals | Sep Actuals | Oct Actuals | Actual YTD | Approved<br>Budget YTD | Variance  | Board-<br>Approved July<br>Budget | Proposed 2021<br>22 First