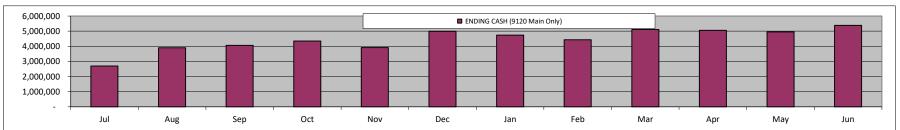

| 1,041,441 | 233,655   | 32,940    | (34,457)  | 107,622   | 11,865    | (43,712)  | 11,865    | 11,865    | (43,712)  | 11,865    |              | 1,603,327  |
| Total Change in Cash                | (3,211)   | 1,201,107 | 162,531   | 280,332   | (427,912) | 1,081,297 | (255,810) | (311,387) | 683,444   | (54,786)  | (110,363) | 434,359   |              | 3,052,023  |
| ENDING CASH (9120 Main Only)        | 2 697 012 | 3 898 125 | 4 060 656 | 4,340,988 | 3 913 076 | 4 994 373 | 4 738 563 | 4 427 176 | 5 110 619 | 5 055 834 | 4,945,471 | 5,379,830 | <<< = 181 da | ave cash   |
| ENDING CASH (\$120 Main Only)       | 2,031,010 | 3,030,125 | 4,000,036 | 4,340,300 | 3,913,076 | 4,334,373 | 4,730,063 | 4,421,176 | 5,110,019 | 5,055,634 | 4,343,471 | 5,313,030 | 101 da       | ays casii  |



|                  | First Interim Budget<br>FINAL 11-29-2021)                                                                                                                          |                                                          |                                                           | ١                                                          | ear To [                                                  | Date                                                          |                                                               |                                                              |                                                                    | Annual                                                             | Budget