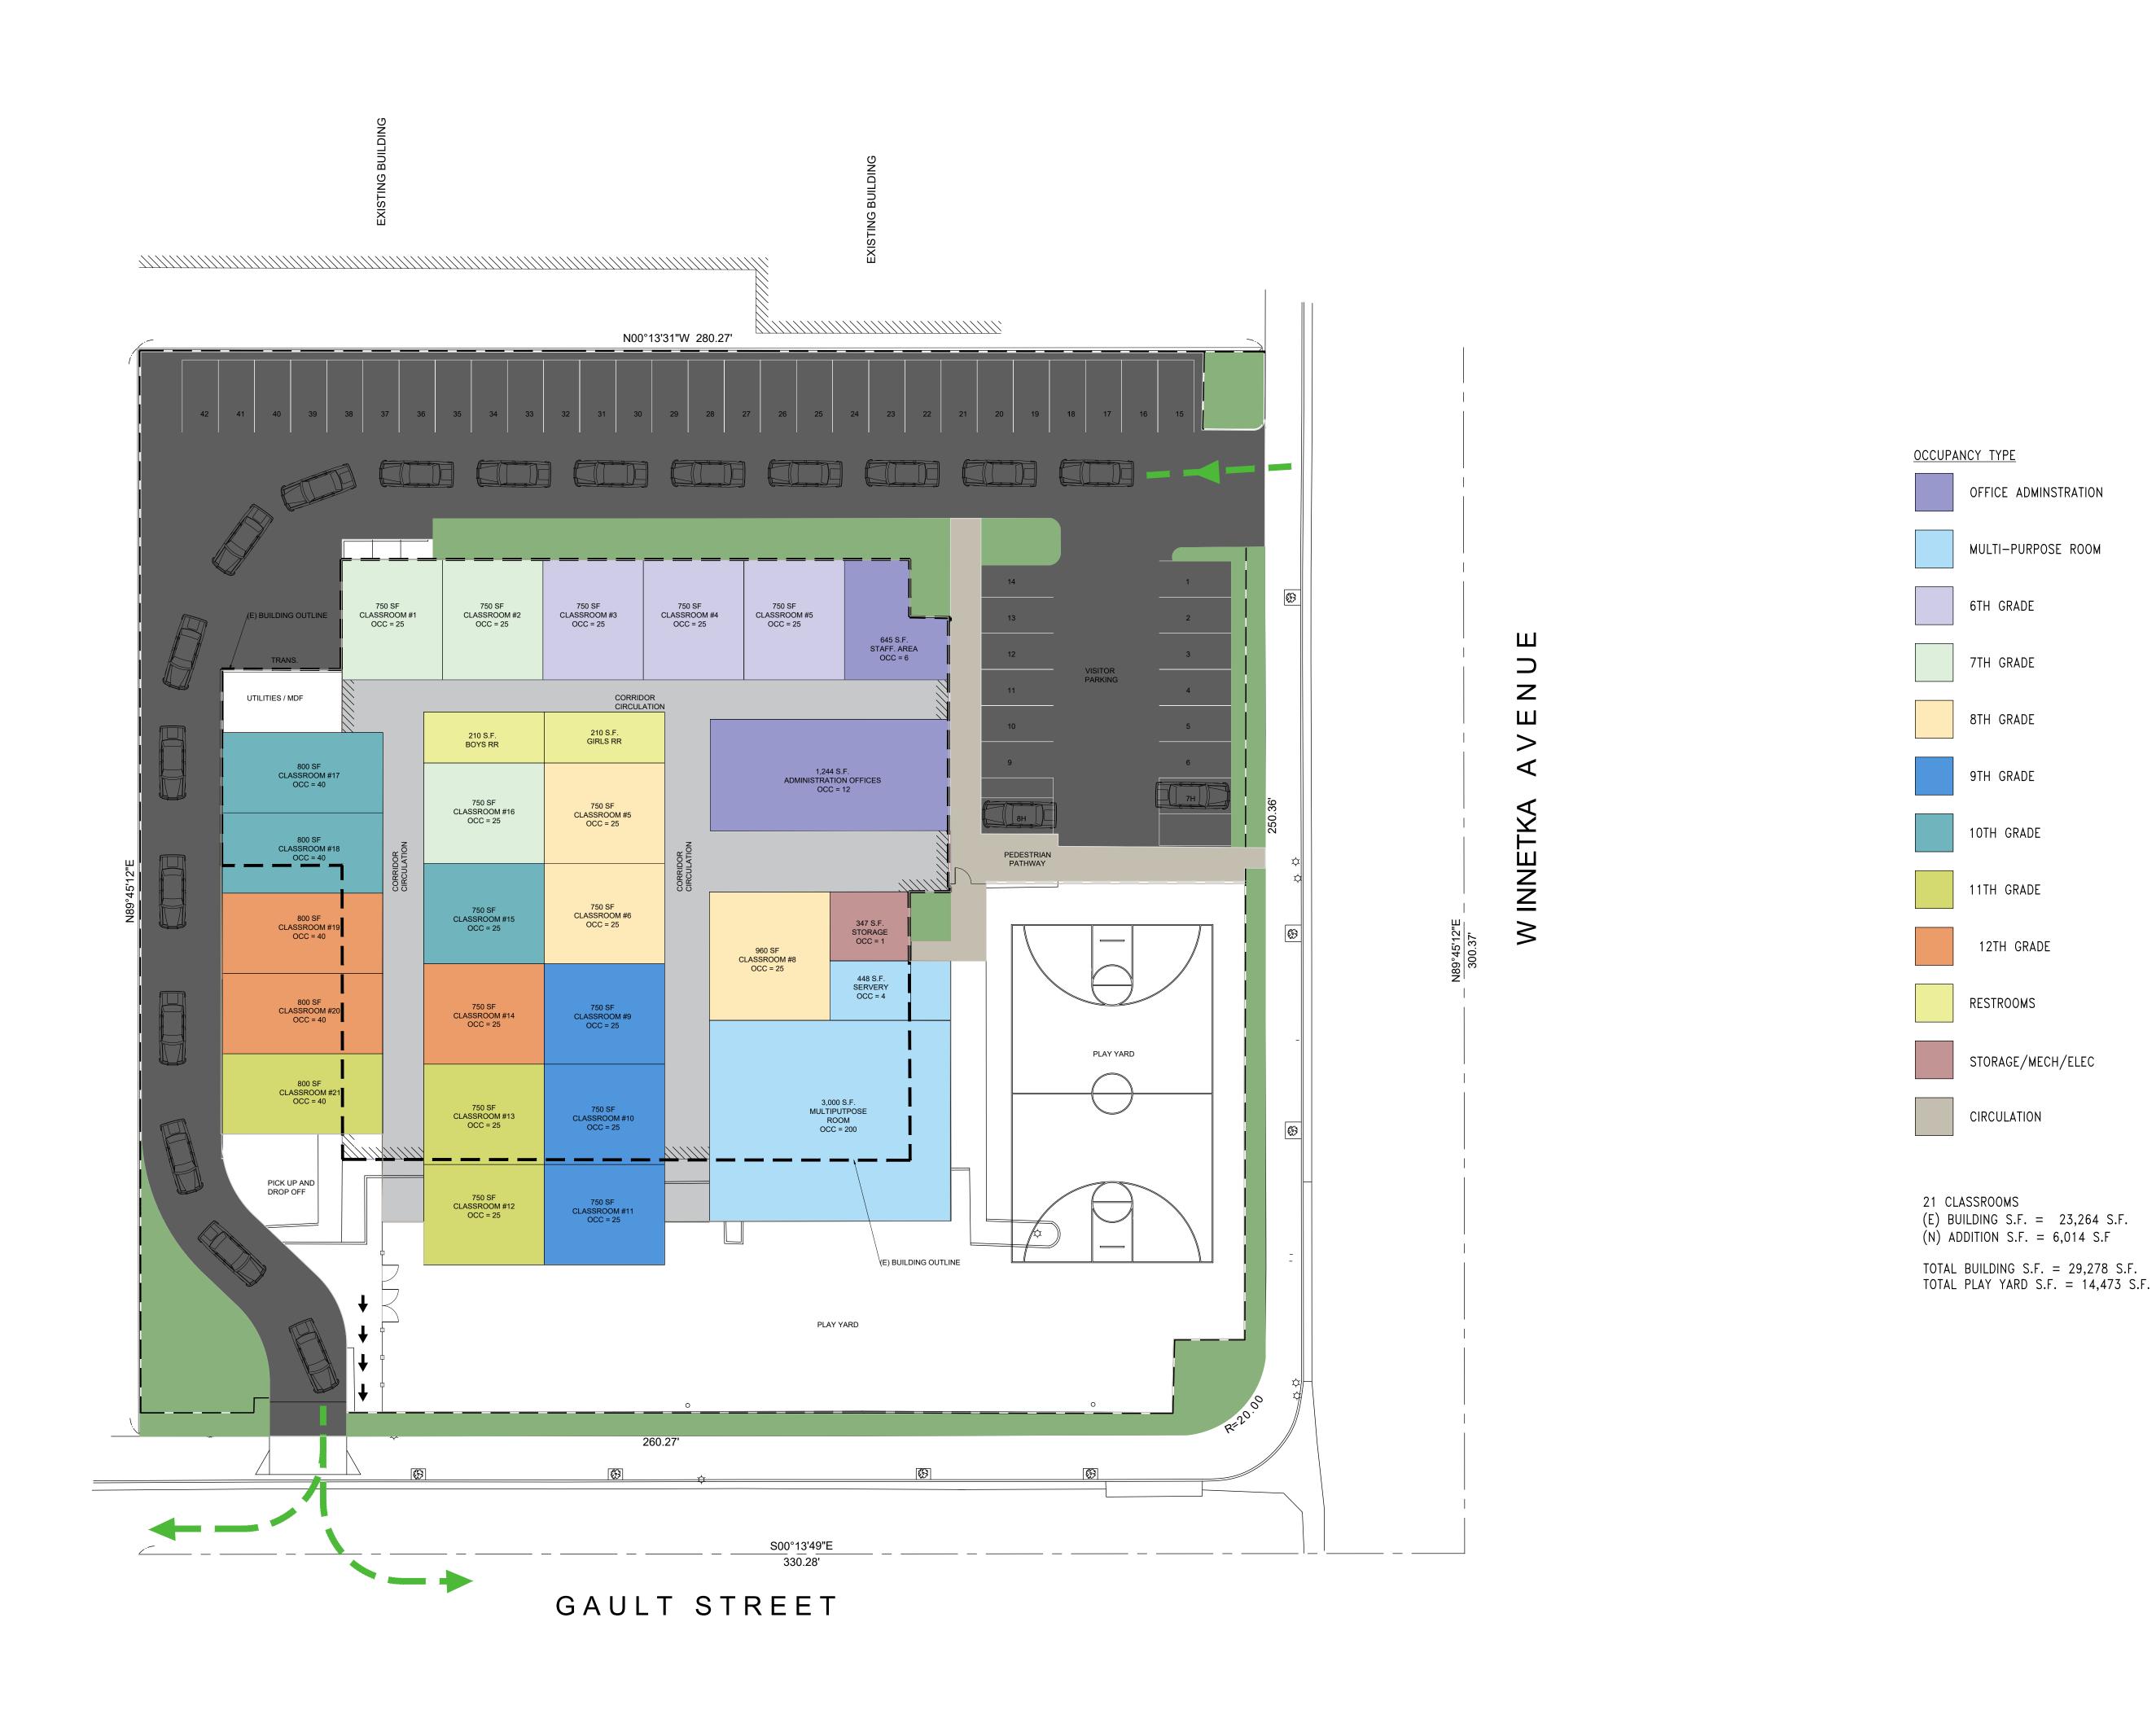

Form of Purchase and Sale Agreement for the

Acquisition of the Property Located at 7111 Winnetka Ave for MSA-5

Purpose: Vote

Submitted by:

Related Material: Purchase and Sale Agreement for Property at Winnetka.pdf

211201 - MSA-5 - Site Plan Test Fit (sch 1).pdf 211201 - MSA-5 - Site Plan Test Fit (sch 3).pdf 211209 - MSA-5 - Site Plan Test Fit (sch 6).pdf



# PROPOSED FLOOR PLAN

SCALE: 1/16" = 1'-0"

Project: MAGNOLIA CHARTER SCHOOL Architect:

RAFAEL FRANCO & ASSOCIATES

12345 Ventura Blvd. Studio City, CA 91604
(818) 754-2030 (818) 754-2032 (FAX)

Project Address: 7111 N. WINNETKA AVENUE, WINNETKA CA 91306

Drawing Title: PROPOSED FLOOR PLAN

OCCUPANCY TYPE

OFFICE ADMINSTRATION

MULTI-PURPOSE ROOM

6TH GRADE

8TH GRADE

10TH GRADE

11TH GRADE

12TH GRADE

RESTROOMS

CIRCULATION





# PROPOSED FLOOR PLAN

SCALE: 1/16" = 1'-0"

Architect:

RAFAEL FRANCO & ASSOCIATES | Project Address: 7111 N. WINNETKA AVENUE, WINNETKA CA 91306

Project: MAGNOLIA CHARTER SCHOOL

12345 Ventura Blvd. Studio City, CA 91604 (818) 754-2030 (818) 754-2032 (FAX)

Drawing Title: PROPOSED FLOOR PLAN

SCH-3



# MULTI-PURPOSE ROOM 6TH GRADE 8TH GRADE 9TH GRADE 10TH GRADE 11TH GRADE 12TH GRADE RESTROOMS STORAGE/MECH/ELEC CIRCULATION 21 CLASSROOMS (E) BUILDING S.F. = 23,264 S.F. (N) ADDITION S.F. = 3,592 S.F TOTAL BUILDING S.F. = 26,856 S.F. TOTAL PLAY YARD S.F. = 6,441 S.F. PARKING SPACE REQUIRED = 92 PARKING REDUCTION 20% X 92 = 18 = 74 PARKING SPACES BICYCLE = 13(8) BICYCLE RACK PROVIDEDPARKING SPACE PROVIDED = 70 (40 STANDARD + 27 COMPACT + 3 ADA)PARKING CALCULATION: ADMINISTRATION = 1,610