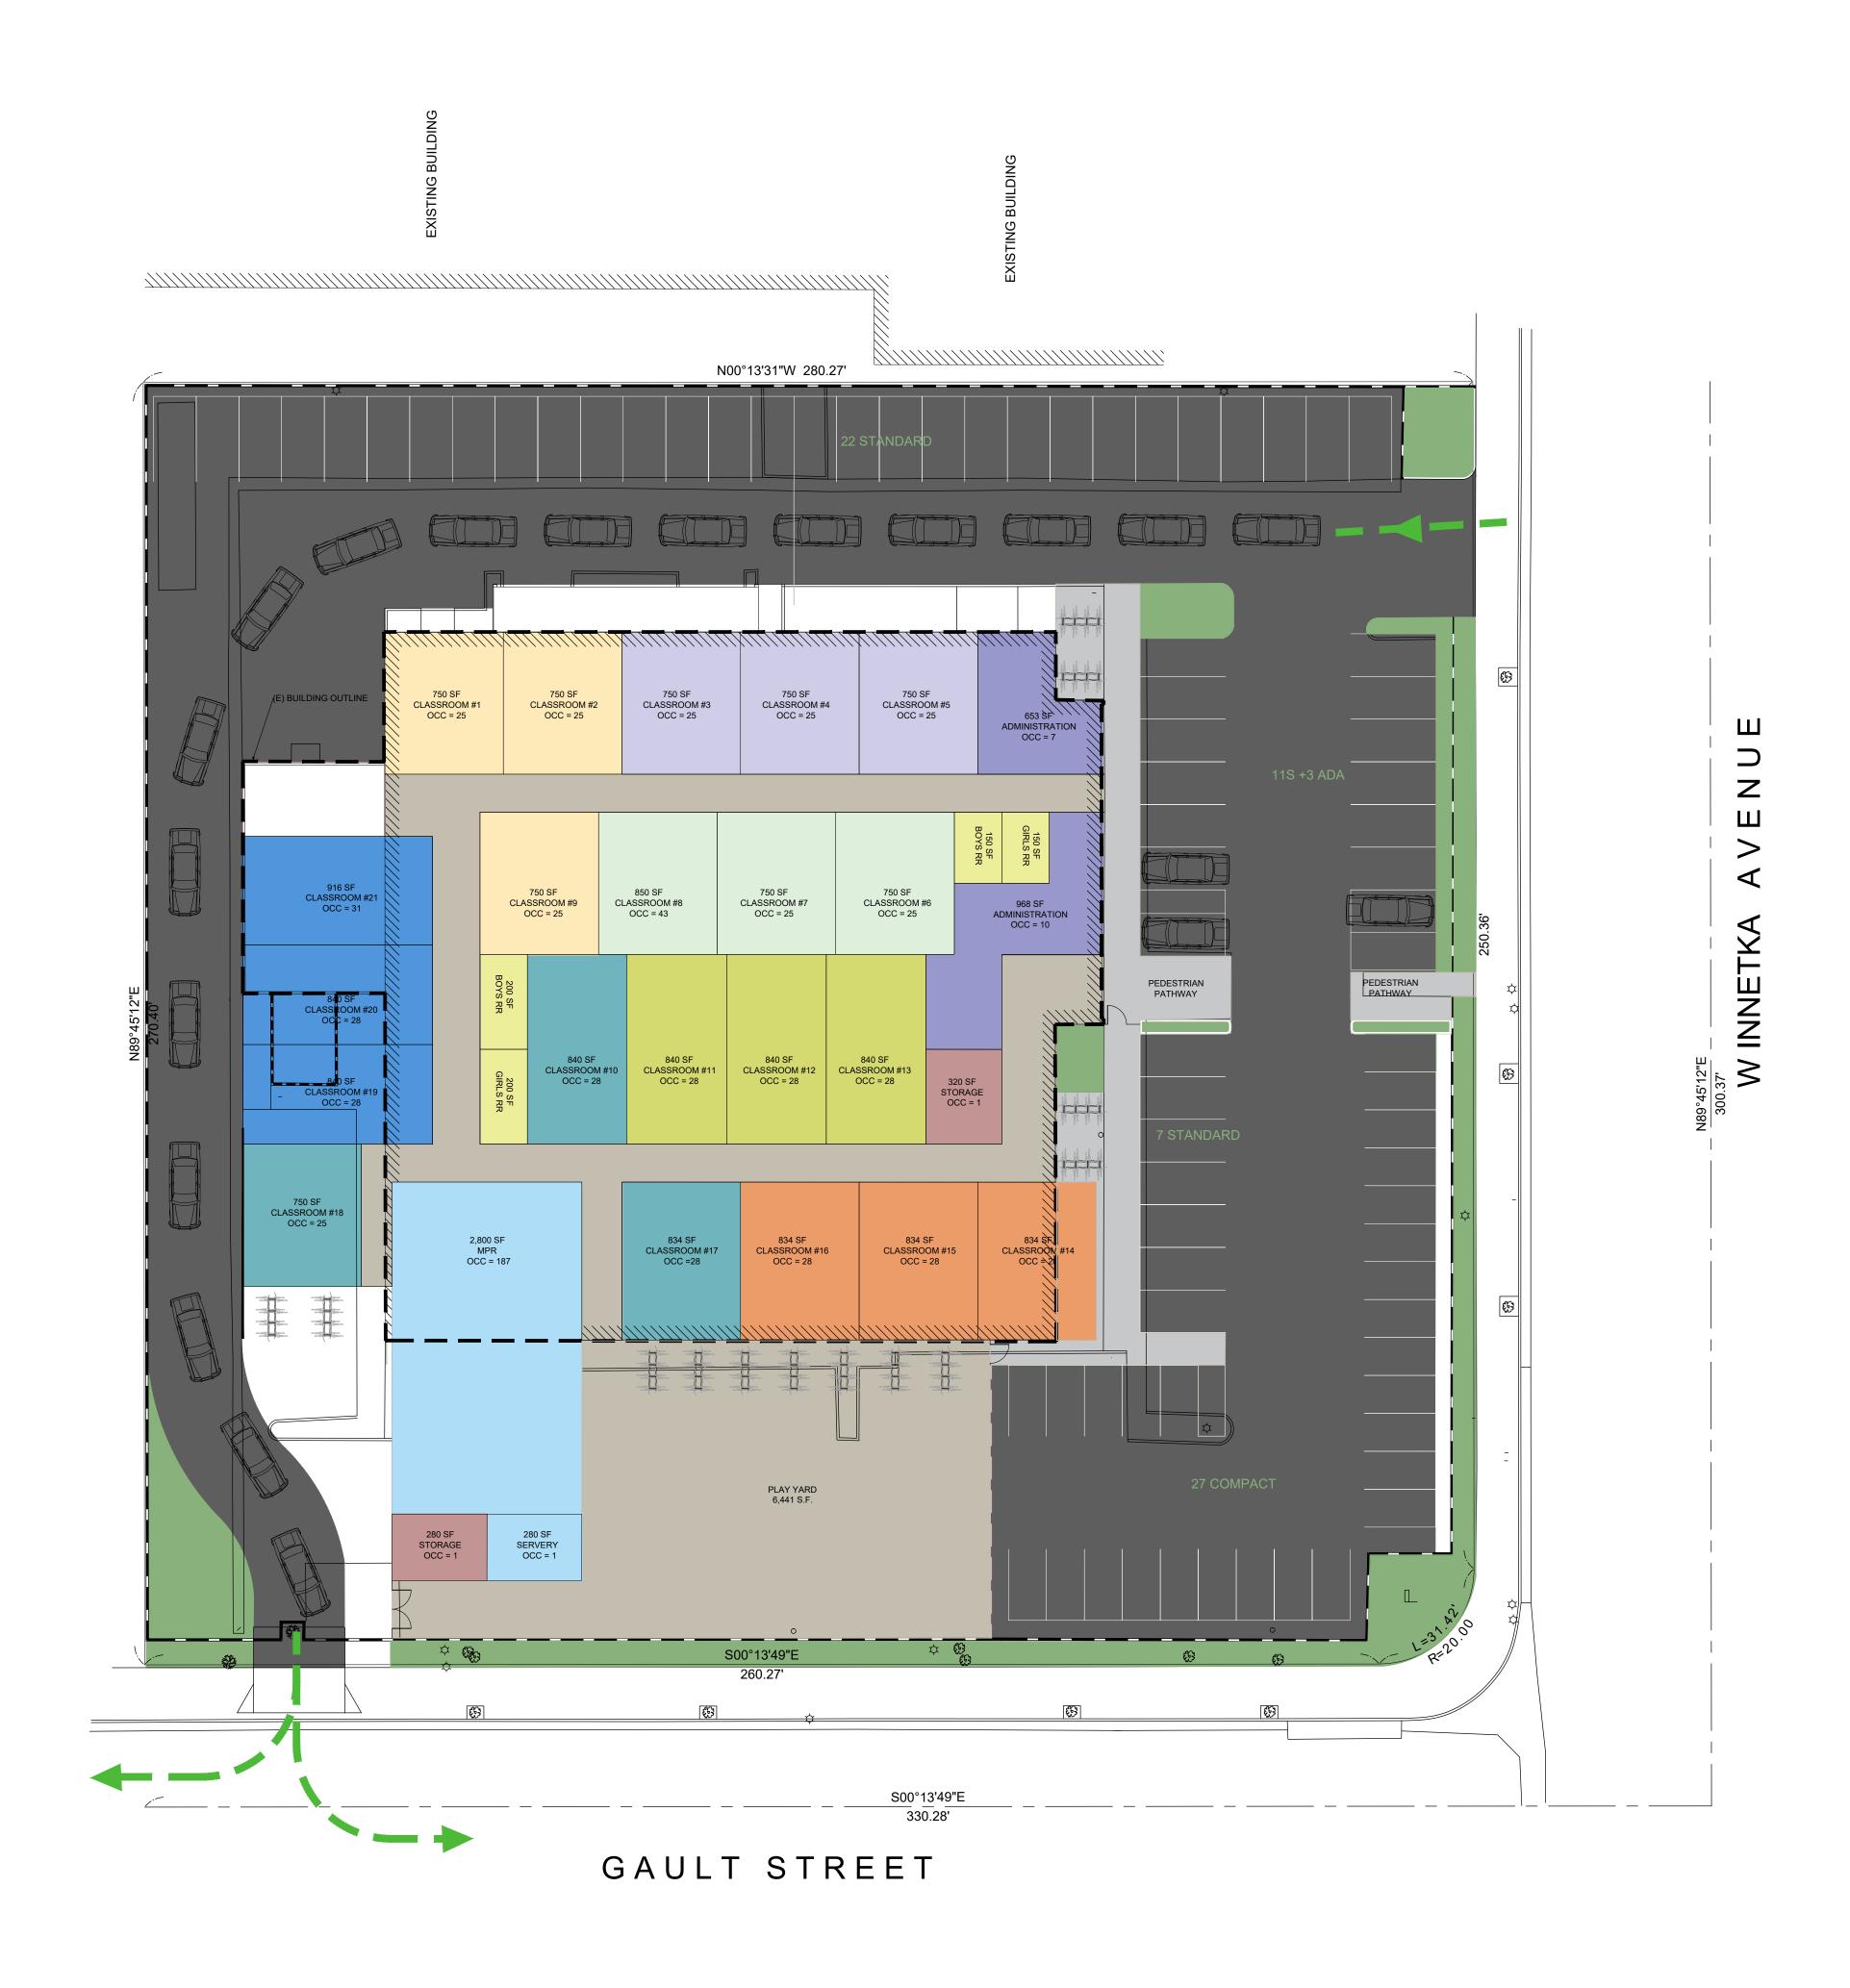

3).pdf 211209 - MSA-5 - Site Plan Test Fit (sch 6).pdf



# PROPOSED FLOOR PLAN

SCALE: 1/16" = 1'-0"

Project: MAGNOLIA CHARTER SCHOOL Architect:

RAFAEL FRANCO & ASSOCIATES

12345 Ventura Blvd. Studio City, CA 91604
(818) 754-2030 (818) 754-2032 (FAX)

Project Address: 7111 N. WINNETKA AVENUE, WINNETKA CA 91306

Drawing Title: PROPOSED FLOOR PLAN

OCCUPANCY TYPE

OFFICE ADMINSTRATION

MULTI-PURPOSE ROOM

6TH GRADE

8TH GRADE

10TH GRADE

11TH GRADE

12TH GRADE

RESTROOMS

CIRCULATION





# PROPOSED FLOOR PLAN

SCALE: 1/16" = 1'-0"

Architect:

RAFAEL FRANCO & ASSOCIATES | Project Address: 7111 N. WINNETKA AVENUE, WINNETKA CA 91306

Project: MAGNOLIA CHARTER SCHOOL

12345 Ventura Blvd. Studio City, CA 91604 (818) 754-2030 (818) 754-2032 (FAX)

Drawing Title: PROPOSED FLOOR PLAN

SCH-3



# MULTI-PURPOSE ROOM 6TH GRADE 8TH GRADE 9TH GRADE 10TH GRADE 11TH GRADE 12TH GRADE RESTROOMS STORAGE/MECH/ELEC CIRCULATION 21 CLASSROOMS (E) BUILDING S.F. = 23,264 S.F. (N) ADDITION S.F. = 3,592 S.F TOTAL BUILDING S.F. = 26,856 S.F. TOTAL PLAY YARD S.F. = 6,441 S.F. PARKING SPACE REQUIRED = 92 PARKING REDUCTION 20% X 92 = 18 = 74 PARKING SPACES BICYCLE = 13(8) BICYCLE RACK PROVIDEDPARKING SPACE PROVIDED = 70 (40 STANDARD + 27 COMPACT + 3 ADA)PARKING CALCULATION: ADMINISTRATION = 1,610 S.F. = 36th-8th = 9 classroom = 9 spaces MPR = 2,800 = 80

OCCUPANCY TYPE

OFFICE ADMINSTRATION

# PROPOSED FLOOR PLAN

SCALE: 1/16" = 1'-0"

Architect: RAFAFI FRA

RAFAEL FRANCO & ASSOCIATES
12345 Ventura Blvd. Studio City, CA 91604
(818) 754-2030 (818) 754-2032 (FAX)

Project Address: 7111 N. WINNETKA AV