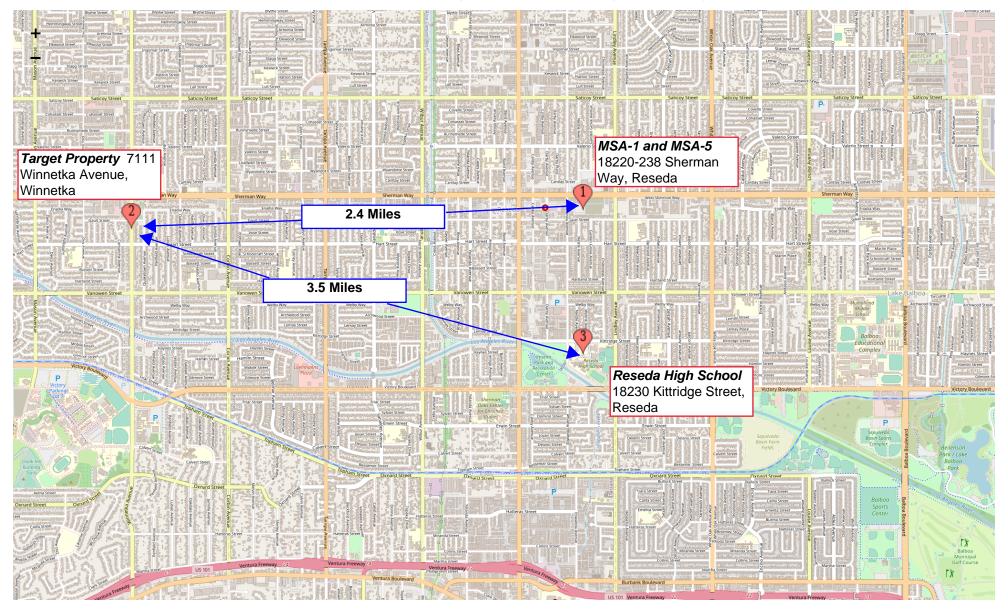

lfredo Rubalcava, CEO and Superintendent                                                  |
| SELLER:                                                                                           |
| Rainbow Investments, LLC, a California limited liability company, as to an undivided 50% interest |
| By:<br>George Shakiban, Manager                                                                   |
| Winnetka Life Partners, LLC, as to an undivided 50% interest                                      |
|                                                                                                   |

1500217.2 Page 5 of 5

By:\_\_\_\_\_\_Babak Younessi, Manager



# **EXHIBIT B**

# **PROXIMITY PLAN**

# Map of MSA-31-91-14MSA-35-p-Reseda-daligh-School-and-Target-Property:at-7111 Winnetka Ave





**EXHIBIT C** 

SITE PLAN



## **LEGEND**

#### **GENERALIZED ZONING**

OS, GW

A, RA

RE, RS, R1, RU, RZ, RW1

R2, RD, RMP, RW2, R3, RAS, R4, R5, PVSP

CR, C1, C1.5, C2, C4, C5, CW, WC, ADP, LASED, CEC, USC, PPSP, MU, NMU

CM, MR, CCS, UV, UI, UC, M1, M2, LAX, M3, SL, HJ, HR, NI

P, PB

PF

#### **GENERAL PLAN LAND USE**

#### **LAND USE**

#### **RESIDENTIAL**

Minimum Residential

Very Low / Very Low I Residential

Very Low II Residential

Low / Low I Residential

Low II Residential

Low Medium / Low Medium I Residential

Low Medium II Residential

Medium Residential

High Medium Residential

High Density Residential

Very High Medium Residential

#### **COMMERCIAL**

Limited Commercial

kimited Commercial - Mixed Medium Residential

Highway Oriented Commercial

Highway Oriented an