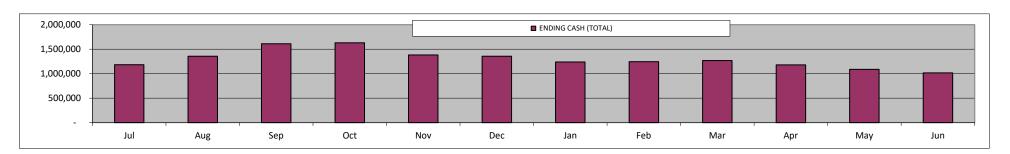

#### **Budget Implications**

All EEBG expenditures will be budgeted in each school's budget. The funds can be expended until **September 30, 2026**. The following table shows the eligibility amounts for each MSA.

| Local Educational Agency Name      | FY 2021-22<br>Educator<br>Effectivene<br>ss<br>Allocation<br>[A.5 x<br>\$2,415.7984<br>955]<br>A.6 |
|------------------------------------|----------------------------------------------------------------------------------------------------|
| Magnolia Science Academy           | \$143,861.00                                                                                       |
| Magnolia Science Academy 2         | \$97,840.00                                                                                        |
| Magnolia Science Academy 3         | \$103,879.00                                                                                       |
| Magnolia Science Academy 4         | \$39,861.00                                                                                        |
| Magnolia Science Academy 5         | \$59,187.00                                                                                        |
| Magnolia Science Academy 6         | \$33,821.00                                                                                        |
| Magnolia Science Academy 7         | \$65,227.00                                                                                        |
| Magnolia Science Academy Bell      | \$96,632.00                                                                                        |
| Magnolia Science Academy San Diego | \$72,474.00                                                                                        |
| Magnolia Science Academy Santa Ana | \$122,360.00                                                                                       |
|                                    | \$835,142.00                                                                                       |