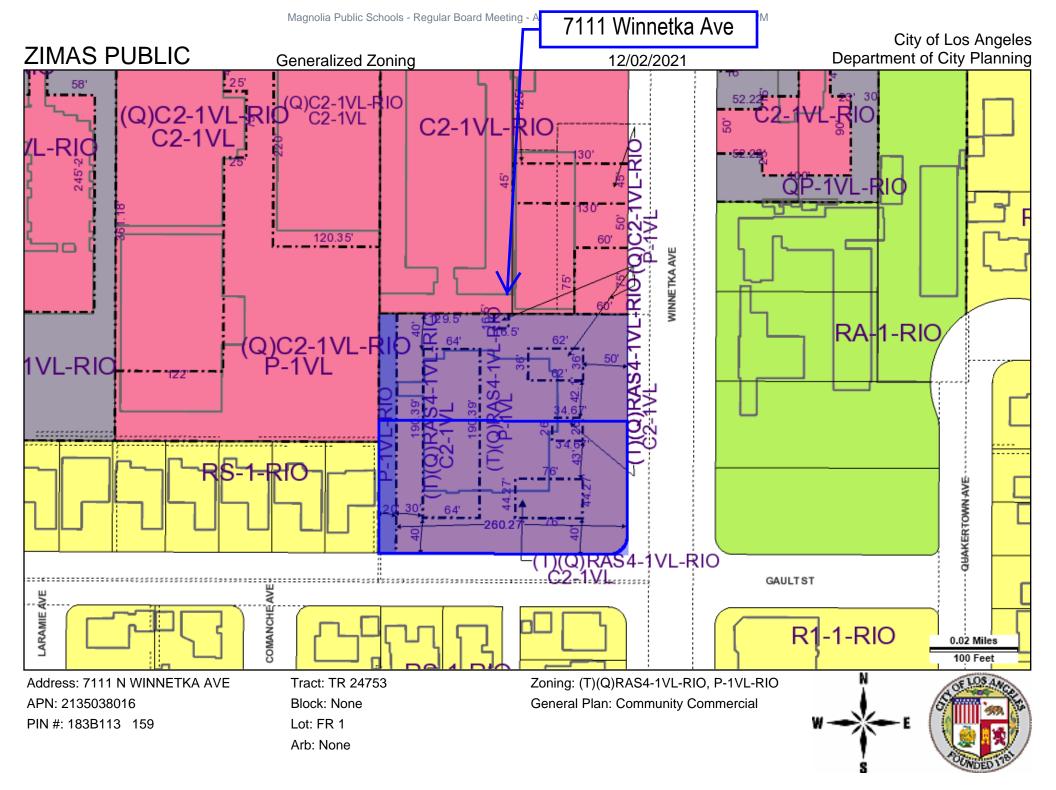

intendent                                                  |
| SELLER:                                                                                           |
| Rainbow Investments, LLC, a California limited liability company, as to an undivided 50% interest |
| By:<br>George Shakiban, Manager                                                                   |
| Winnetka Life Partners, LLC, as to an undivided 50% interest                                      |
|                                                                                                   |

1500217.2 Page 5 of 5

By:\_\_\_\_\_\_Babak Younessi, Manager



# **EXHIBIT B**

# **PROXIMITY PLAN**

# Map of MSA-31-91-14MSA-35-p-Reseda-daligh-School-and-Target-Property:at-7111 Winnetka Ave





**EXHIBIT C** 

SITE PLAN



## **LEGEND**

#### **GENERALIZED ZONING**

OS, GW

A, RA

RE, RS, R1, RU, RZ, RW1

R2, RD, RMP, RW2, R3, RAS, R4, R5, PVSP

CR, C1, C1.5, C2, C4, C5, CW, WC, ADP, LASED, CEC, USC, PPSP, MU, NMU

CM, MR, CCS, UV, UI, UC, M1, M2, LAX, M3, SL, HJ, HR, NI

P, PB

PF

#### **GENERAL PLAN LAND USE**

#### **LAND USE**

#### **RESIDENTIAL**

Minimum Residential

Very Low / Very Low I Residential

Very Low II Residential

Low / Low I Residential

Low II Residential

Low Medium / Low Medium I Residential

Low Medium II Residential

Medium Residential

High Medium Residential

High Density Residential

Very High Medium Residential

#### **COMMERCIAL**

Limited Commercial

kimited Commercial - Mixed Medium Residential

Highway Oriented Commercial

Highway Oriented and Limited Commercial

Highway O