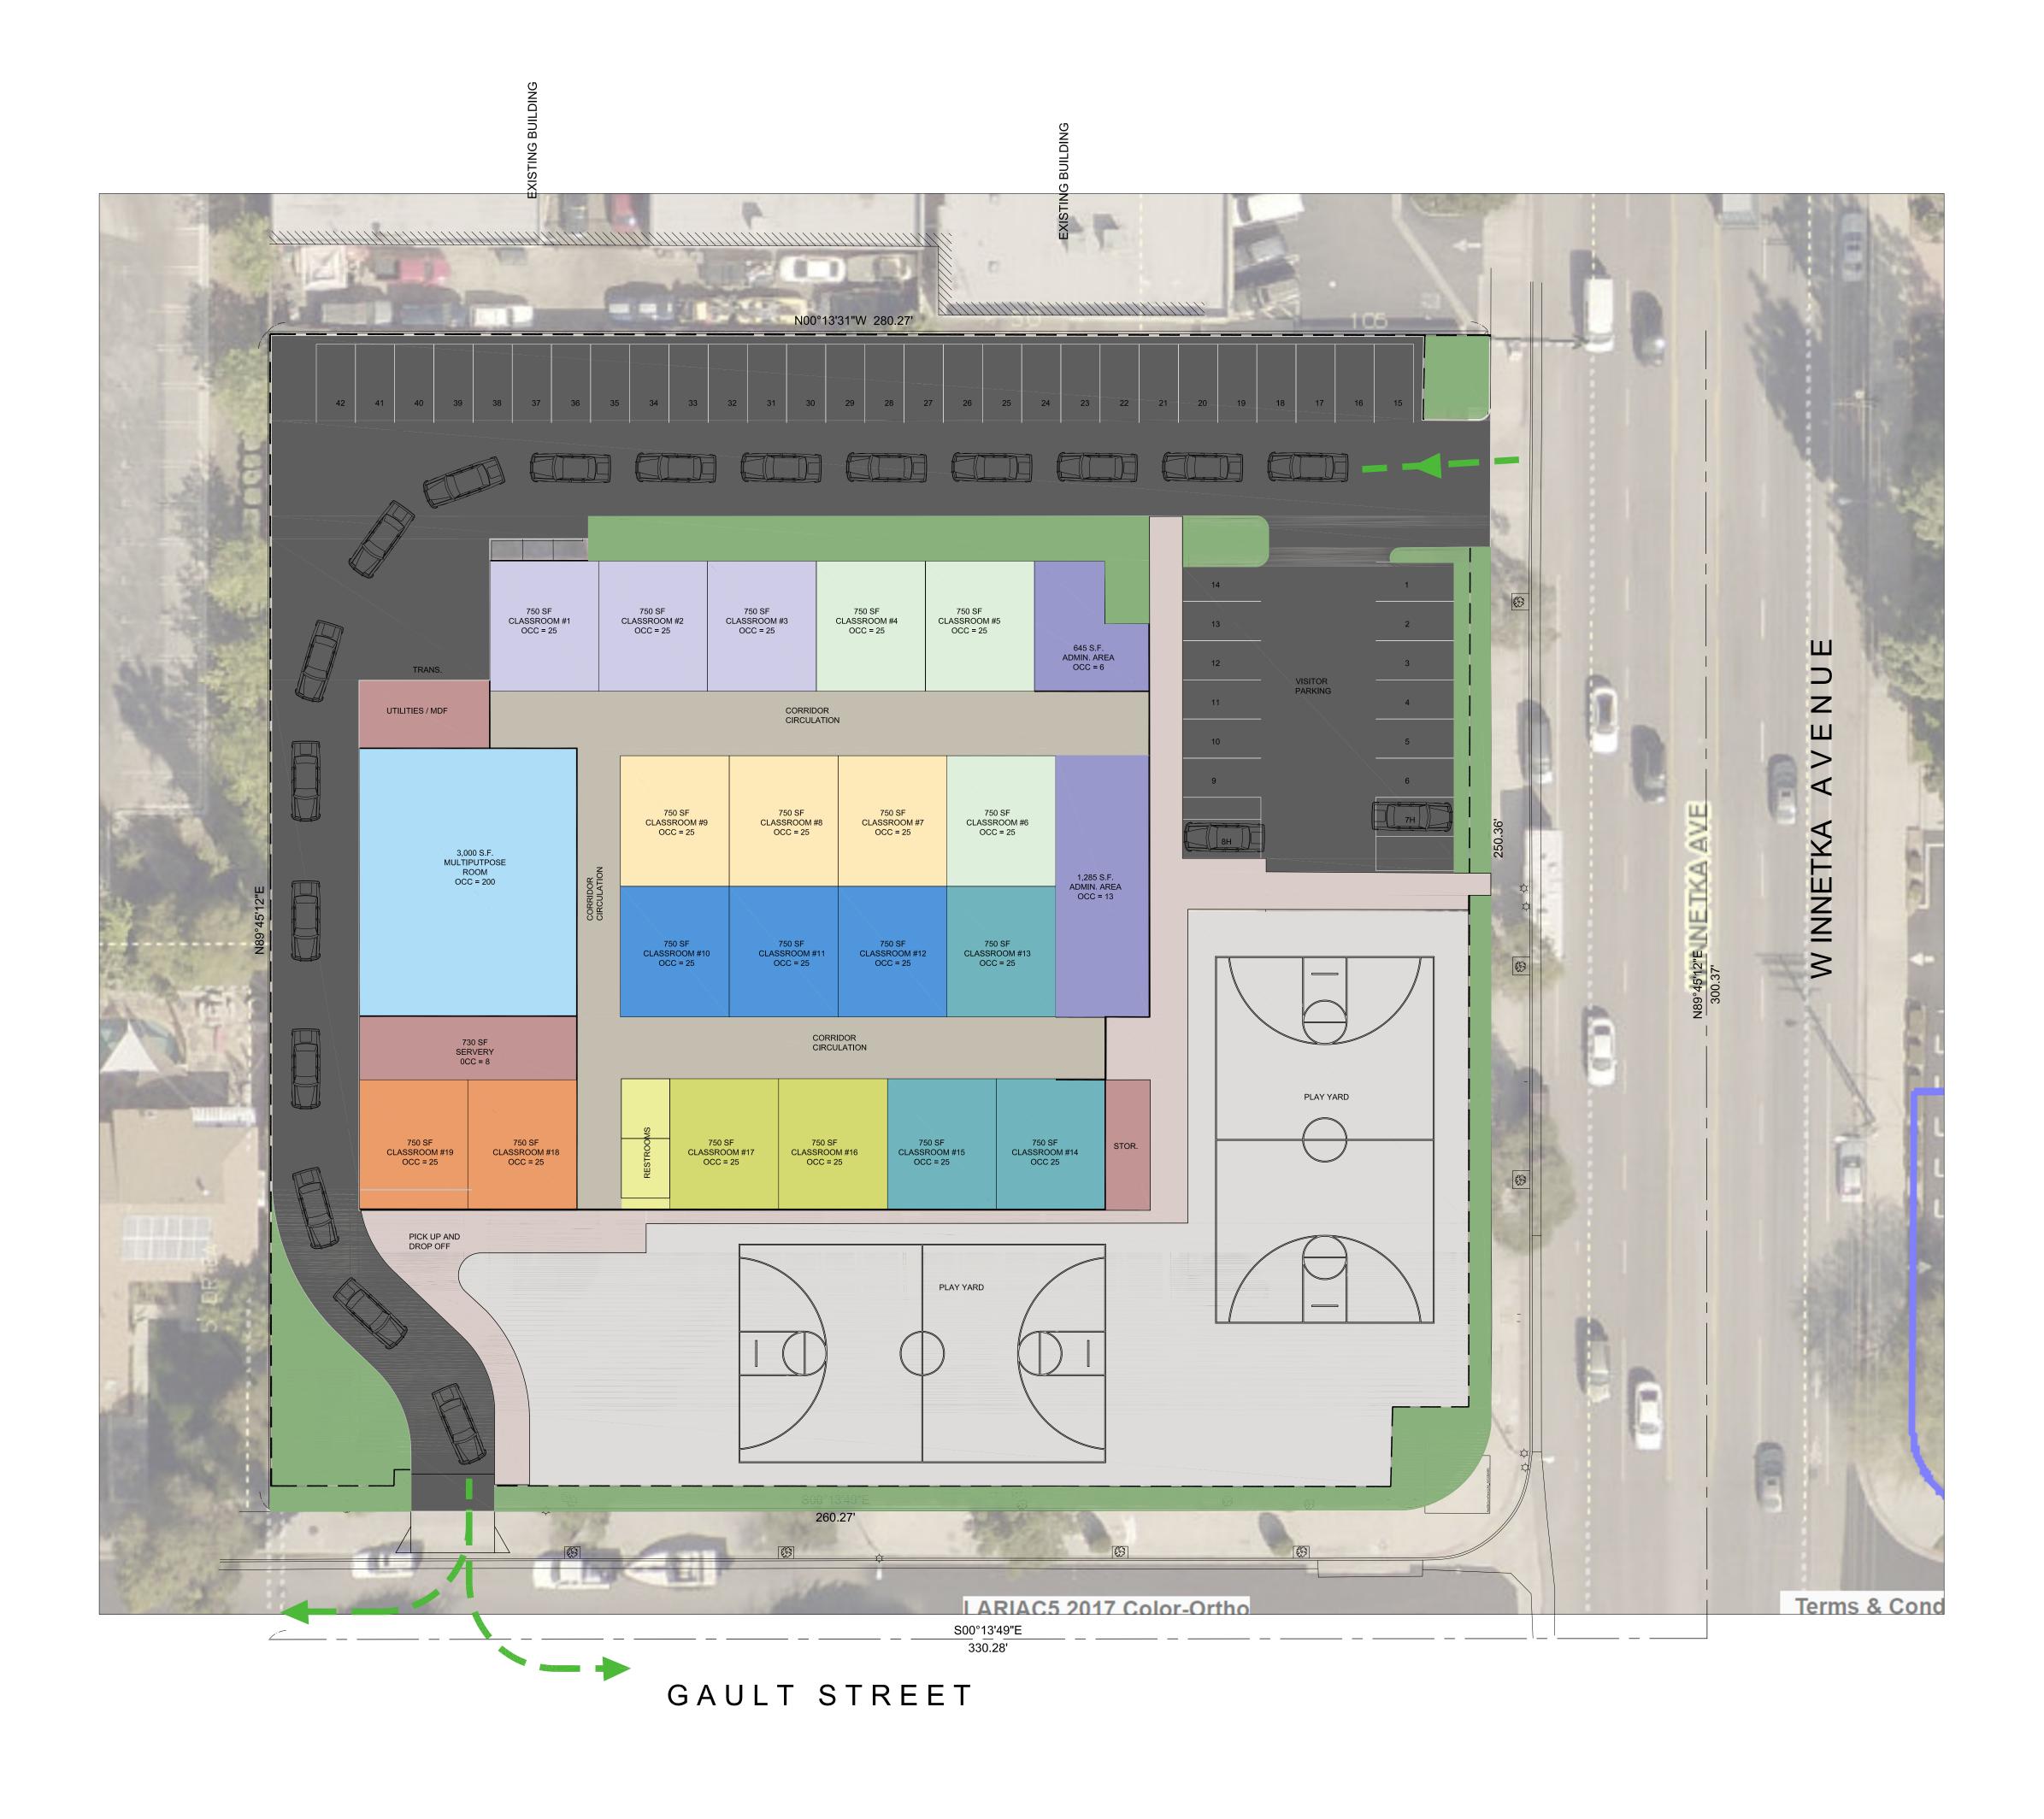

| 4,859,513 | 4,892,454 | 1,827,331    | 5,868,049 | 5,890,722 |  |  |
| Net Income                          | 829,704                                    | 331,042   | 1,061,903 | -1,810,220   | 5,351     | -437,375  |  |  |

## **Cover Sheet**

# Approval of Form of Purchase and Sale Agreement for the Acquisition of the Property Located at 7111 Winnetka Ave for MSA-5

Section: IV. Action Items

Item: D. Approval of Form of Purchase and Sale Agreement for the

Acquisition of the Property Located at 7111 Winnetka Ave for MSA-5

Purpose: Vote

Submitted by:

Related Material: Purchase and Sale Agreement for Property at Winnetka.pdf

211201 - MSA-5 - Site Plan Test Fit (sch 1).pdf 211201 - MSA-5 - Site Plan Test Fit (sch 3).pdf 211209 - MSA-5 - Site Plan Test Fit (sch 6).pdf



# PROPOSED FLOOR PLAN

SCALE: 1/16" = 1'-0"

Project: MAGNOLIA CHARTER SCHOOL Architect:

RAFAEL FRANCO & ASSOCIATES

12345 Ventura Blvd. Studio City, CA 91604
(818) 754-2030 (818) 754-2032 (FAX)

Project Address: 7111 N. WINNETKA AVENUE, WINNETKA CA 91306

Drawing Title: PROPOSED FLOOR PLAN

OCCUPANCY TYPE

OFFICE ADMINSTRATION

MULTI-PURPOSE ROOM

6TH GRADE

8TH GRADE

10TH GRADE

11TH GRADE

12TH GRADE

RESTROOMS

CIRCULATION





# PROPOSED FLOOR PLAN

SCALE: 1/16" = 1'-0"

Architect:

RAFAEL FRANCO & ASSOCIATES | Project Address: 7111 N. WINNETKA AVENUE, WINNETKA CA 91306

Project: MAGNOLIA CHARTER SCHOOL

12345 Ventura Blvd. Studio City, CA 91604 (818) 754-2030 (818) 754-2032 (FAX)

Drawing Title: PROPOSED FLOOR PLAN

SCH-3



# MULTI-PURPOSE ROOM 6TH GRADE 8TH GRADE 9TH GRADE 10TH