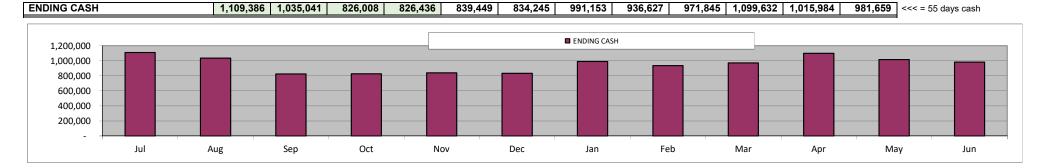

# 2019-20 First Interim Budget: Cash Balances (Overall)

# 2019-20 First Interim Budget: Executive Summary

- This First Interim Budget projects a deficit of \$2.06 million on revenues of \$53.9 million this is a reduction of \$2.8 million from the July Budget, which projected a surplus of \$773k.
- This is due to two primary changes:
  - 1. \$1.8 million reduction in revenues due to drop of 168 in projected average daily attendance (ADA) since July (see ADA chart and per-school detail)
  - 2. \$0.7 million reduction in revenues from removal of Special Education Concentration Grant, which was proposed by the Governor in the May Revision but removed from the final 2019-20 state budget following approval of MPS July 1 Budget in June
- Other than these two large revenue reductions, other adjustments to budgeted revenues and expenses of \$0.3 million result in the total reduction of \$2,832,462 overall since July.
- This \$2.8 million deficit reduces ending balance from \$27.8 million to \$25.7 million, or 45.9% of expenses. Available ending balance is \$17.0 million (30.4%).
- Cash balances are stable, with available cash of \$15.8 million at year-end (103 days of average expenses). The lowest point is \$14.6 million during the year (in November).
- Overall, even with this budget deficit MPS remains is in solid fiscal condition. ADA levels should be closely monitored between now and March to ensure alignment with the projected levels shown here. Additional drops in ADA will need to be mitigated via other budget adjustments at Second Interim or before.