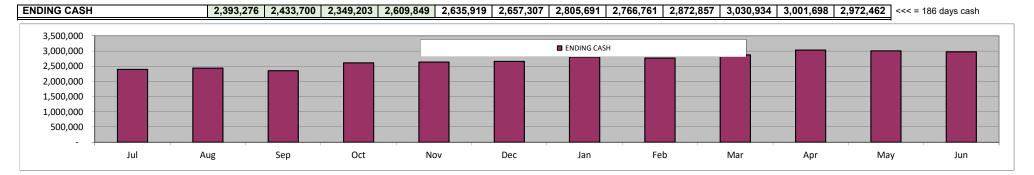

# 2019-20 First Interim Budget: Cash Balances (Overall)

# 2019-20 First Interim Budget: Executive Summary

- This First Interim Budget projects a deficit of \$2.06 million on revenues of \$53.9 million this is a reduction of \$2.8 million from the July Budget, which projected a surplus of \$773k.
- This is due to two primary changes:
  - 1. \$1.8 million reduction in revenues due to drop of 168 in projected average daily attendance (ADA) since July (see ADA chart and per-school detail)
  - 2. \$0.7 million reduction in revenues from removal of Special Education Concentration Grant, which was proposed by the Governor in the May Revision but removed from the final 2019-20 state budget following approval of MPS July 1 Budget in June
- Other than these two large revenue reductions, other adjustments to budgeted revenues and expenses of \$0.3 million result in the total reduction of \$2,832,462 overall since July.
- This \$2.8 million deficit reduces ending balance from \$27.8 million to \$25.7 million, or 45.9% of expenses. Available ending balance is \$17.0 million (30.4%).
- Cash balances are stable, with available cash of \$15.8 million at year-end (103 days of average expenses). The lowest point is \$14.6 million during the year (in November).
- Overall, even with this budget deficit MPS remains is in solid fiscal condition. ADA levels should be closely monitored between now and March to ensure alignment with the projected levels shown here. Additional drops in ADA will need to be mitigated via other budget adjustments at Second Interim or before.