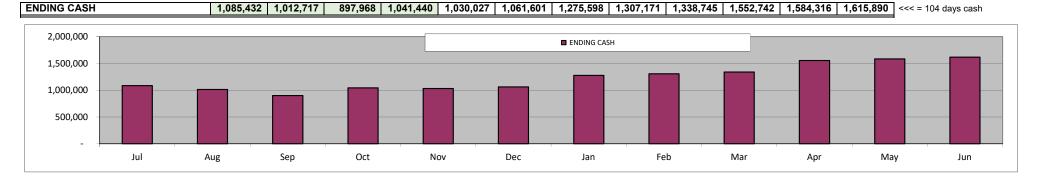

# 2019-20 First Interim Budget: Executive Summary

- This First Interim Budget projects a deficit of \$2.06 million on revenues of \$53.9 million this is a reduction of \$2.8 million from the July Budget, which projected a surplus of \$773k.
- This is due to two primary changes:
  - 1. \$1.8 million reduction in revenues due to drop of 168 in projected average daily attendance (ADA) since July (see ADA chart and per-school detail)
  - 2. \$0.7 million reduction in revenues from removal of Special Education Concentration Grant, which was proposed by the Governor in the May Revision but removed from the final 2019-20 state budget following approval of MPS July 1 Budget in June
- Other than these two large revenue reductions, other adjustments to budgeted revenues and expenses of \$0.3 million result in the total reduction of \$2,832,462 overall since July.
- This \$2.8 million deficit reduces ending balance from \$27.8 million to \$25.7 million, or 45.9% of expenses. Available ending balance is \$17.0 million (30.4%).
- Cash balances are stable, with available cash of \$15.8 million at year-end (103 days of average expenses). The lowest point is \$14.6 million during the year (in November).
- Overall, even with this budget deficit MPS remains is in solid fiscal condition. ADA levels should be closely monitored between now and March to ensure alignment with the projected levels shown here. Additional drops in ADA will need to be mitigated via other budget adjustments at Second Interim or before.

# 2019-20 First Interim Budget: Cash Balances (Overall)