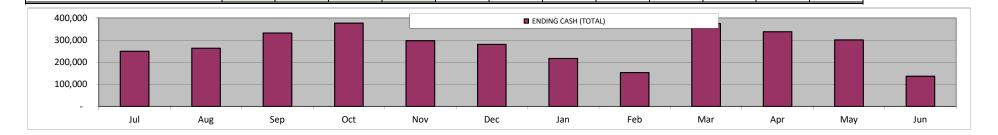

CASH (Local Bank 9120)       | 208,561        | 210,629        | 246,204        | 295,664        | 215,710       | 199,013       | 135,390       | 71,767        | 293,034       | 256,138       | 219,242       | 55,491        |                    |           |
| ENDING CASH (County Treas. & Other) | 40.220         | 51,943         | 85,368         | 80.951         | 80.951        | 80.951        | 80,951        | 80.951        | 80.951        | 80.951        | 80.951        | 80,951        |                    |           |
| ENDING CASH (TOTAL)                 | 248,781        | 262,572        | 331,572        | 376,615        | 296,661       | 279,964       | 216,341       | 152,718       | 373,985       | 337,089       | 300,193       | 136,442       | <<< = 11 da        | vs cash   |



## **MERF** Executive Summary

#### **SUMMARY OF RESULTS**

This First Interim Budget update projects a budget deficit of (\$615,588).

This is an decrease of (\$675,859) from the original July Budget projected surplus of \$60,271.

This will allow MERF to end this fiscal year with a balance of \$1,008,077, which is 18.1% of annual expenditures.

#### **CASH FLOW**

Operating cash flow is projected to remain positive throughout this fiscal year, as shown in the attached monthly cash flow schedule.

The lowest projected ending cash balance this fiscal year is \$1,517,426, which represents 99 days of operating costs on average.

The June 30, 2020 ending cash balance this fiscal year is projected to be \$1,517,426, which represents 99 days of average operating costs.

This cash flow takes i