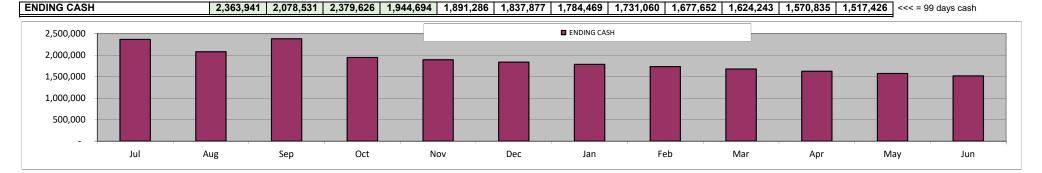

# 2019-20 First Interim Budget: Executive Summary

- This First Interim Budget projects a deficit of \$2.06 million on revenues of \$53.9 million this is a reduction of \$2.8 million from the July Budget, which projected a surplus of \$773k.
- This is due to two primary changes:
  - 1. \$1.8 million reduction in revenues due to drop of 168 in projected average daily attendance (ADA) since July (see ADA chart and per-school detail)
  - 2. \$0.7 million reduction in revenues from removal of Special Education Concentration Grant, which was proposed by the Governor in the May Revision but removed from the final 2019-20 state budget following approval of MPS July 1 Budget in June
- Other than these two large revenue reductions, other adjustments to budgeted revenues and expenses of \$0.3 million result in the total reduction of \$2,832,462 overall since July.
- This \$2.8 million deficit reduces ending balance from \$27.8 million to \$25.7 million, or 45.9% of expenses. Available ending balance is \$17.0 million (30.4%).
- Cash balances are stable, with available cash of \$15.8 million at year-end (103 days of average expenses). The lowest point is \$14.6 million during the year (in November).
- Overall, even with this budget deficit MPS remains is in solid fiscal condition. ADA levels should be closely monitored between now and March to ensure alignment with the projected levels shown here. Additional drops in ADA will need to be mitigated via other budget adjustments at Second Interim or before.

# 2019-20 First Interim Budget: Cash Balances (Overall)