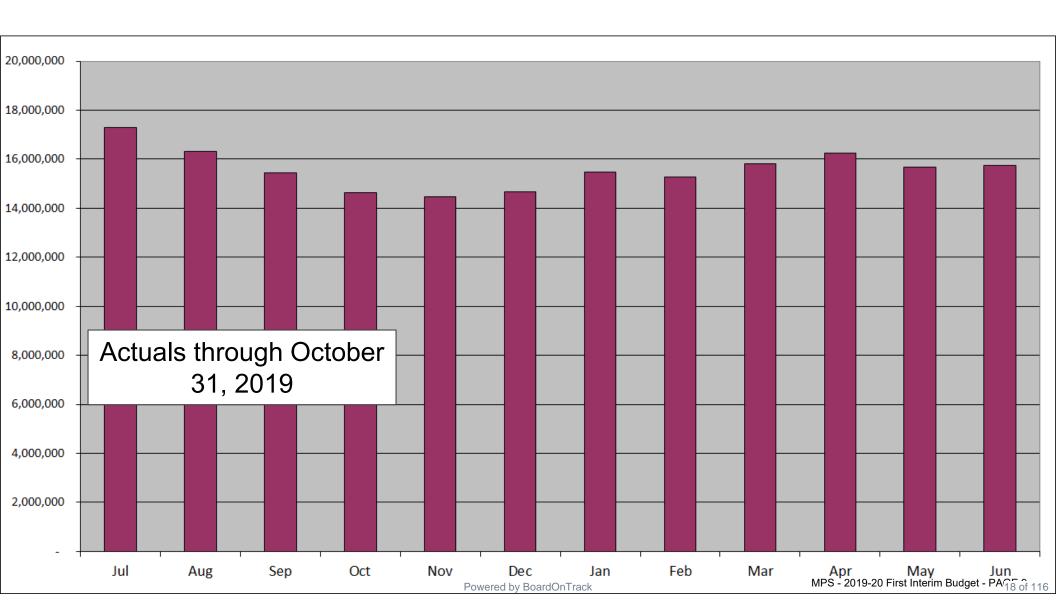

# 2019-20 First Interim Budget: Cash Balances (Overall)

# 2019-20 First Interim Budget: Executive Summary

- This First Interim Budget projects a deficit of \$2.06 million on revenues of \$53.9 million this is a reduction of \$2.8 million from the July Budget, which projected a surplus of \$773k.
- This is due to two primary changes:
  - 1. \$1.8 million reduction in revenues due to drop of 168 in projected average daily attendance (ADA) since July (see ADA chart and per-school detail)
  - 2. \$0.7 million reduction in revenues from removal of Special Education Concentration Grant, which was proposed by the Governor in the May Revision but removed from the final 2019-20 state budget following approval of MPS July 1 Budget in June
- Other than these two large revenue reductions, other adjustments to budgeted revenues and expenses of \$0.3 million result in the total reduction of \$2,832,462 overall since July.
- This \$2.8 million deficit reduces ending balance from \$27.8 million to \$25.7 million, or 45.9% of expenses. Available ending balance is \$17.0 million (30.4%).
- Cash balances are stable, with available cash of \$15.8 million at year-end (103 days of average expenses). The lowest point is \$14.6 million during the year (in November).
- Overall, even with this budget deficit MPS remains is in solid fiscal condition. ADA levels should be closely monitored between now and March to ensure alignment with the projected levels shown here. Additional drops in ADA will need to be mitigated via other budget adjustments at Second Interim or before.