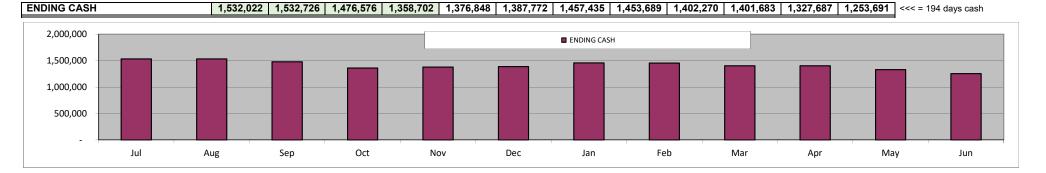

# 2019-20 First Interim Budget: Cash Balances (Overall)

# 2019-20 First Interim Budget: Executive Summary

- This First Interim Budget projects a deficit of \$2.06 million on revenues of \$53.9 million this is a reduction of \$2.8 million from the July Budget, which projected a surplus of \$773k.
- This is due to two primary changes:
  - 1. \$1.8 million reduction in revenues due to drop of 168 in projected average daily attendance (ADA) since July (see ADA chart and per-school detail)
  - 2. \$0.7 million reduction in revenues from removal of Special Education Concentration Grant, which was proposed by the Governor in the May Revision but removed from the final 2019-20 state budget following approval of MPS July 1 Budget in June
- Other than these two large revenue reductions, other adjustments to budgeted revenues and expenses of \$0.3 million result in the total reduction of \$2,832,462 overall since July.
- This \$2.8 million deficit reduces ending balance from \$27.8 million to \$25.7 million, or 45.9% of expenses. Available ending balance is \$17.0 million (30.4%).
- Cash balances are stable, with available cash of \$15.8 million at year-end (103 days of average expenses). The lowest point is \$14.6 million during the year (in November).
- Overall, even with this budget deficit MPS remains is in solid fiscal condition. ADA levels should be closely monitored between now and March to ensure alignment with the projected levels shown here. Additional drops in ADA will need to be mitigated via other budget adjustments at Second Interim or before.