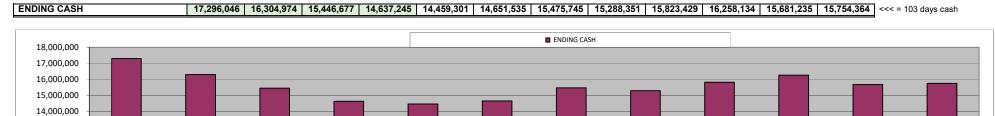

# 2019-20 First Interim Budget: Executive Summary

- This First Interim Budget projects a deficit of \$2.06 million on revenues of \$53.9 million this is a reduction of \$2.8 million from the July Budget, which projected a surplus of \$773k.
- This is due to two primary changes:
  - 1. \$1.8 million reduction in revenues due to drop of 168 in projected average daily attendance (ADA) since July (see ADA chart and per-school detail)
  - 2. \$0.7 million reduction in revenues from removal of Special Education Concentration Grant, which was proposed by the Governor in the May Revision but removed from the final 2019-20 state budget following approval of MPS July 1 Budget in June
- Other than these two large revenue reductions, other adjustments to budgeted revenues and expenses of \$0.3 million result in the total reduction of \$2,832,462 overall since July.
- This \$2.8 million deficit reduces ending balance from \$27.8 million to \$25.7 million, or 45.9% of expenses. Available ending balance is \$17.0 million (30.4%).
- Cash balances are stable, with available cash of \$15.8 million at year-end (103 days of average expenses). The lowest point is \$14.6 million during the year (in November).
- Overall, even with this budget deficit MPS remains is in solid fiscal condition. ADA levels should be closely monitored between now and March to ensure alignment with the projected levels shown here. Additional drops in ADA will need to be mitigated via other budget adjustments at Second Interim or before.

# 2019-20 First Interim Budget: Cash Balances (Overall)