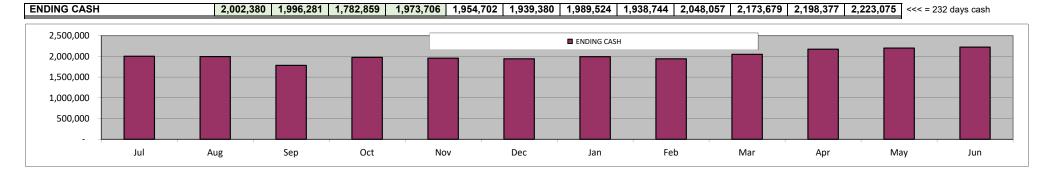

# 2019-20 First Interim Budget: Cash Balances (Overall)

# 2019-20 First Interim Budget: Executive Summary

- This First Interim Budget projects a deficit of \$2.06 million on revenues of \$53.9 million this is a reduction of \$2.8 million from the July Budget, which projected a surplus of \$773k.
- This is due to two primary changes:
  - 1. \$1.8 million reduction in revenues due to drop of 168 in projected average daily attendance (ADA) since July (see ADA chart and per-school detail)
  - 2. \$0.7 million reduction in revenues from removal of Special Education Concentration Grant, which was proposed by the Governor in the May Revision but removed from the final 2019-20 state budget following approval of MPS July 1 Budget in June
- Other than these two large revenue reductions, other adjustments to budgeted revenues and expenses of \$0.3 million result in the total reduction of \$2,832,462 overall since July.
- This \$2.8 million deficit reduces ending balance from \$27.8 million to \$25.7 million, or 45.9% of expenses. Available ending balance is \$17.0 million (30.4%).
- Cash balances are stable, with available cash of \$15.8 million at year-end (103 days of average expenses). The lowest point is \$14.6 million during the year (in November).
- Overall, even with this budget deficit MPS remains is in solid fiscal condition. ADA levels should be closely monitored between now and March to ensure alignment with the projected levels shown here. Additional drops in ADA will need to be mitigated via other budget adjustments at Second Interim or before.