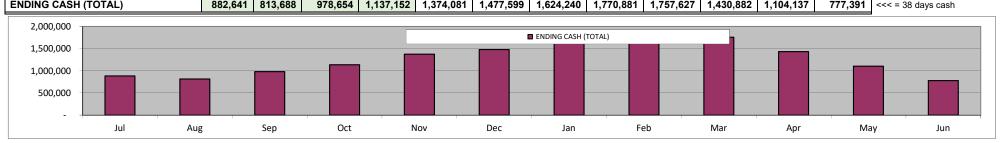

| (68,953) | 164,966   | 158,498   | 236,929  | 103,517   | 146,641   | 146,641   | (13,254)  | (326,745) | (326,745) | (326,745) |                 | (12,159)  |
| ENDING CASH (Local Bank 9120)       | 433,935   | 328,836  | 278,865   | 340,205   | 777,134  | 880,652   | 1,027,293 | 1,173,934 | 1,360,680 | 1,033,935 | 707,190   | 380,444   |                 |           |
| ENDING CASH (County Treas, & Other) | 448,706   | 484.852  | 699.789   | 796.947   | 596.947  | 596,947   | 596.947   | 596.947   | 396.947   | 396.947   | 396.947   | 396.947   |                 |           |
| ENDING CASH (TOTAL)                 | -,        | 813,688  | ,         | 1,137,152 | , -      | ,-        | ,-        | ,-        | 1,757,627 | ,-        | 1,104,137 | ,-        | <<< = 38 days c | ash       |



## **MSA-SD** Executive Summary

#### **SUMMARY OF RESULTS**

This First Interim Budget update projects a budget deficit of (\$104,252).

This is an decrease of (\$148,158) from the original July Budget projected surplus of \$43,906.

This will allow MSA-SD to end this fiscal year with a balance of \$238,409, which is 5.5% of annual expenditures.

#### **CASH FLOW**

Operating cash flow is projected to remain positive throughout this fiscal year, as shown in the attached monthly cash flow schedule.

The lowest projected ending cash balance this fiscal year is \$55,491, which represents 5 days of operating costs on average.

The June 30, 2020 ending cash balance this fiscal year is projected to be \$55,491, which represents 5 days of average operating costs.

This cash flow takes into acc