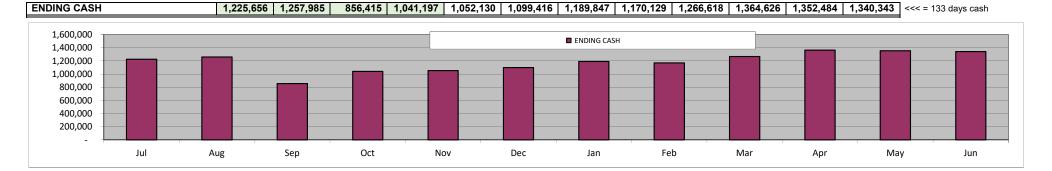

# 2019-20 First Interim Budget: Cash Balances (Overall)

# 2019-20 First Interim Budget: Executive Summary

- This First Interim Budget projects a deficit of \$2.06 million on revenues of \$53.9 million this is a reduction of \$2.8 million from the July Budget, which projected a surplus of \$773k.
- This is due to two primary changes:
  - 1. \$1.8 million reduction in revenues due to drop of 168 in projected average daily attendance (ADA) since July (see ADA chart and per-school detail)
  - 2. \$0.7 million reduction in revenues from removal of Special Education Concentration Grant, which was proposed by the Governor in the May Revision but removed from the final 2019-20 state budget following approval of MPS July 1 Budget in June
- Other than these two large revenue reductions, other adjustments to budgeted revenues and expenses of \$0.3 million result in the total reduction of \$2,832,462 overall since July.
- This \$2.8 million deficit reduces ending balance from \$27.8 million to \$25.7 million, or 45.9% of expenses. Available ending balance is \$17.0 million (30.4%).
- Cash balances are stable, with available cash of \$15.8 million at year-end (103 days of average expenses). The lowest point is \$14.6 million during the year (in November).
- Overall, even with this budget deficit MPS remains is in solid fiscal condition. ADA levels should be closely monitored between now and March to ensure alignment with the projected levels shown here. Additional drops in ADA will need to be mitigated via other budget adjustments at Second Interim or before.