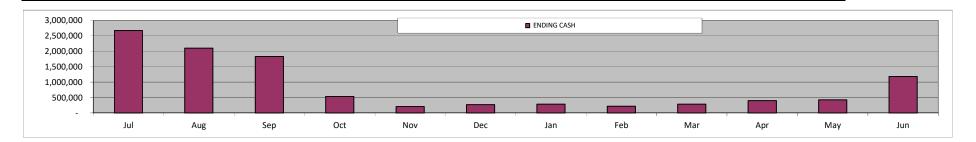

# 2019-20 First Interim Budget: Executive Summary

- This First Interim Budget projects a deficit of \$2.06 million on revenues of \$53.9 million this is a reduction of \$2.8 million from the July Budget, which projected a surplus of \$773k.
- This is due to two primary changes:
  - 1. \$1.8 million reduction in revenues due to drop of 168 in projected average daily attendance (ADA) since July (see ADA chart and per-school detail)
  - 2. \$0.7 million reduction in revenues from removal of Special Education Concentration Grant, which was proposed by the Governor in the May Revision but removed from the final 2019-20 state budget following approval of MPS July 1 Budget in June
- Other than these two large revenue reductions, other adjustments to budgeted revenues and expenses of \$0.3 million result in the total reduction of \$2,832,462 overall since July.
- This \$2.8 million deficit reduces ending balance from \$27.8 million to \$25.7 million, or 45.9% of expenses. Available ending balance is \$17.0 million (30.4%).
- Cash balances are stable, with available cash of \$15.8 million at year-end (103 days of average expenses). The lowest point is \$14.6 million during the year (in November).
- Overall, even with this budget deficit MPS remains is in solid fiscal condition. ADA levels should be closely monitored between now and March to ensure alignment with the projected levels shown here. Additional drops in ADA will need to be mitigated via other budget adjustments at Second Interim or before.

# 2019-20 First Interim Budget: Cash Balances (Overall)