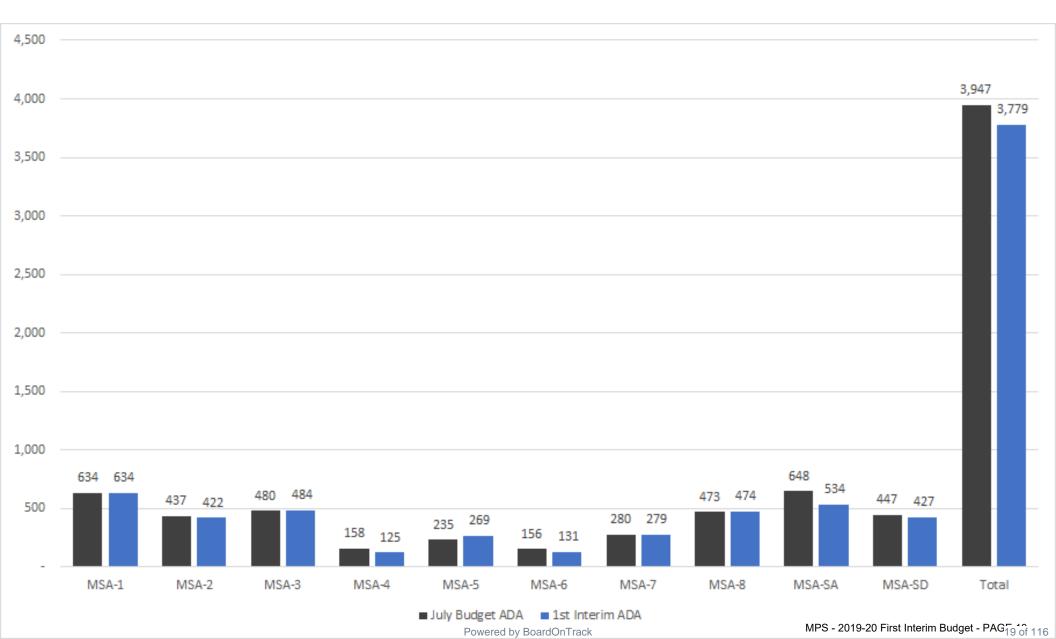

# 2019-20 First Interim Budget: Executive Summary (Table)

7,483,124 13.4% of Exp.

28,535,426 50.9% of Epowered by BoardOnTrack

Net Fixed Assets

**Ending Fund Balance** 

| MSA       | Consolidated                | July Budget | July-October<br>Actuals | First Interim<br>Budget | Change from<br>July Budget | Primary Reasons For Variance<br>(see budget detail for all changes) |
|-----------|-----------------------------|-------------|-------------------------|-------------------------|----------------------------|---------------------------------------------------------------------|
| Projected | Average Daily Attendance    | 3,947       |                         | 3,779                   | (168)                      | See ADA chart and by-site detail                                    |
| SUMM      | ARY                         |             |                         |                         |                            |                                                                     |
| Revenue   | es                          |             |                         |                         |                            |                                                                     |
|           | LCFF Entitlement            | 42,792,722  | 10,486,096              | 40,971,144              | (1,821,578)                | Nearly entirely due to ADA reduction                                |
|           | Federal Revenues            | 2,377,423   | 527,902                 | 2,692,754               |                            | Increase in ESSA projected revenues                                 |
|           | Other State Revenues        | 5,000,977   | 956,664                 | 4,968,779               |                            | Normal variances, minor reduction from ADA                          |
|           | Other Local Revenues        | 6,648,094   | 1,656,372               | 5,275,780               | (1,372,314)                | Removal of SPED Conc. Grant., lower CMO fees                        |
|           | Total Revenues              | 56,819,216  | 13,627,034              | 53,908,457              | (2,910,758)                |                                                                     |
|           |                             |             |                         |                         |                            |                                                                     |
| Expendit  | tures                       |             |                         |                         |                            |                                                                     |
|           | Salaries & Benefits         | 34,320,108  | 10,351,085              | 34,149,628              | (170,479)                  | Updated to actual staffing, some reductions                         |
|           | Books and Supplies          | 1,842,101   | 678,179                 | 2,101,070               | 258,969                    | Additional CSFIG revenues & carryovers                              |
|           | Services and Operating Exp. | 18,107,489  | 4,657,594               | 18,075,585              | (31,904)                   | Normal variances overall                                            |
|           | Depreciation & Cap Outlay   | 1,194,779   | 111,529                 | 1,039,814               | (154,965)                  | Updated depreciation calculations                                   |
|           | Other Outflows              | 581,644     | 277,980                 | 601,727                 | 20,083                     | Normal variances                                                    |
|           | Total Expenditures          | 56,046,121  | 16,076,366              | 55,967,824              | (78,297)                   |                                                                     |
|           |                             |             |                         |                         |                            |                                                                     |
| Net Reve  | enues                       | 773,095     | (2,449,332)             | (2,059,367)             | (2,832,462)                |                                                                     |
|           |                             |             |                         |                         |                            |                                                                     |
| •         | Balance (July 1, 2019)      | 27,762,331  |                         | 27,762,331              |                            |                                                                     |
|           | nues in 2019-20             | 773,095     |                         | (2,059,367)             |                            |                                                                     |
| Ending E  | salance (June 30, 2020)     | 28,535,426  |                         | 25,702,964              |                            |                                                                     |
| Compor    | ents of Fund Balance        |             |                         |                         |                            |                                                                     |
| Available | For Econ. Uncertainties     | 20,276,876  | 36.2% of Exp.           | 17,027,497              | 30.4% of Exp.              |                                                                     |
| Restricte | d Fund Balances             |             | 1.4% of Exp.            |                         | 1.7% of Exp.               |                                                                     |
| 4         |                             |             |                         |                         |                            | ·                                                                   |

# 2019-20 First Interim Budget: Executive Summary

- This First Interim Budget projects a deficit of \$2.06 million on revenues of \$53.9 million this is a reduction of \$2.8 million from the July Budget, which projected a surplus of \$773k.
- This is due to two primary changes:
  - 1. \$1.8 million reduction in revenues due to drop of 168 in projected average daily attendance (ADA) since July (see ADA chart and per-school detail)
  - 2. \$0.7 million reduction in revenues from removal of Special Education Concentration Grant, which was proposed by the Governor in the May Revision but removed from the final 2019-20 state budget following approval of MPS July 1 Budget in June
- Other than these two large revenue reductions, other adjustments to budgeted revenues and expenses of \$0.3 million result in the total reduction of \$2,832,462 overall since July.
- This \$2.8 million deficit reduces ending balance from \$27.8 million to \$25.7 million, or 45.9% of expenses. Available ending balance is \$17.0 million (30.4%).
- Cash balances are stable, with available cash of \$15.8 million at year-end (103 days of average expenses). The lowest point is \$14.6 million during the year (in November).
- Overall, even with this budget deficit MPS remains is in solid fiscal condition. ADA levels should be closely monitored between now and March to ensure alignment with the projected levels shown here. Additional drops in ADA will need to be mitigated via other budget adjustments at Second Interim or before.

# **LCFF Entitlement (drop of \$1,821,578)**

- Most funding is through the Local Control Funding Formula, which pays approximately \$10k
   per ADA (average daily attendance) depending on grade level and socioeconomic factors
- Drop of 168 ADA since July budget = \$1.8 million drop in LCFF revenues

# 2019-20 First Interim Budget: Summary By Site

|                                |           |                                        | 2                             | 019-20 FIR     | ST INTERI | M BUDGET  | - BY SITE                                 |           |                                             |                                                         |           |                                         |
|--------------------------------|-----------|----------------------------------------|-------------------------------|----------------|-----------|-----------|-------------------------------------------|-----------|---------------------------------------------|---------------------------------------------------------|-----------|-----------------------------------------|
|                                | MSA-1     | MSA-2                                  | MSA-3                         | MSA-4          | MSA-5     | MSA-6     | MSA-7                                     | MSA-8     | MSA-SA                                      | MSA-SD                                                  | MERF      | TOTAL                                   |
| Enrollment                     | 647       | 437                                    | 495                           | 131            | 282       | 136       | 292                                       | 482       | 544                                         | 444                                                     |           | 3,890                                   |
| Attendance (P-2 ADA)           | 634       | 422                                    | 484                           | 125            | 269       | 131       | 279                                       | 474       | 534                                         | 427                                                     |           | 3,779                                   |
| 100                            |           |                                        |                               |                |           |           |                                           |           |                                             |                                                         |           |                                         |
| Revenue                        |           | 40000000000000000000000000000000000000 | 842 15000 (Carrier of Carrier | A ARCHE (1999) |           |           | 2010-000-00-00-000-00-00-00-00-00-00-00-0 |           | THE ACCOUNT OF MALL PROPERTY AND ADDRESS OF | \$1250 \$144 \$14 \ \ \ \ \ \ \ \ \ \ \ \ \ \ \ \ \ \ \ |           | 500000000000000000000000000000000000000 |
| LCFF Entitlement               | 7,349,547 | 4,819,858                              | 5,305,223                     | 1,459,840      | 3,077,942 | 1,372,676 | 2,965,447                                 | 4,987,576 | 6,020,596                                   | 3,612,439                                               | -         | 40,971,144                              |
| Federal Revenue                | 425,131   | 281,025                                | 261,041                       | 86,371         | 172,830   | 96,395    | 325,371                                   | 334,799   | 607,450                                     | 102,342                                                 | -         | 2,692,754                               |
| Other State Revenues           | 1,355,386 | 372,197                                | 491,717                       | 117,567        | 238,769   | 195,031   | 584,966                                   | 528,563   | 643,511                                     | 441,072                                                 | 170       | 4,968,779                               |
| Other Local Revenues           | 74,900    | 31,069                                 | 31,418                        | 11,189         | 1,198     | 13,296    | 12,500                                    | 4,000     | 49,492                                      | 80,381                                                  | 4,966,337 | 5,275,780                               |
| Total Revenue                  | 9,204,963 | 5,504,148                              | 6,089,399                     | 1,674,967      | 3,490,738 | 1,677,398 | 3,888,283                                 | 5,854,938 | 7,321,050                                   | 4,236,234                                               | 4,966,337 | 53,908,457                              |
| Evnonos                        |           |                                        |                               |                |           |           |                                           |           |                                             |                                                         |           |                                         |
| Expenses Certificated Salaries | 2.946.887 | 2.306.450                              | 2.173.954                     | 918.338        | 1,353,714 | 708.695   | 1.167.302                                 | 2.135.604 | 2.618.352                                   | 1,504,048                                               | 751.794   | 18,585,138                              |
| Classified Salaries            | 659.298   | 606.964                                | 748.562                       | 172.979        | 305.747   | 149.933   | 501.317                                   | 579.324   | 704.424                                     | 381.603                                                 | 1.808.791 | 6,618,940                               |
| Benefits                       | 1,310,140 | 1,029,561                              | 1,075,518                     | 365,425        | 552,216   | 322,381   | 537.661                                   | 892,562   | 1,264,827                                   | 692,138                                                 | 903.120   | 8,945,550                               |
| Books and Supplies             | 340.638   | 199.276                                | 285,022                       | 81,483         | 190,761   | 129,561   | 115.930                                   | 306.033   | 230.206                                     | 94,529                                                  | 127.630   | 2,101,070                               |
| Services and Operations        | 3,882,039 | 1.461.810                              | 2,186,978                     | 798,540        | 1.079.520 | 535.981   | 1.329.826                                 | 1.811.552 | 1,357,337                                   | 1,641,411                                               | 1,990,590 | 18,075,585                              |
| Depreciation / Cap Outlay      | 157,379   | 69,266                                 | 4.004                         | 19,312         | 17,579    | 18,224    | 28,916                                    | 92,500    | 612.633                                     | 20.000                                                  | 1,930,030 | 1.039.814                               |
| Other Outflows                 | 1,259     | 03,200                                 | 2.845                         | 13,512         | 17,575    | 10,224    | 20,510                                    | 32,300    | 590,867                                     | 6,756                                                   |           | 601,727                                 |
| Total Expenses                 | 9,297,641 | 5,673,328                              | 6,476,882                     | 2,356,076      | 3,499,537 | 1,864,776 | 3,680,952                                 | 5,817,574 | 7,378,647                                   | 4,340,486                                               | 5,581,925 | 55,967,824                              |
| Total Expenses                 | 3,237,041 | 3,010,020                              | 0,470,002                     | 2,030,070      | 0,433,301 | 1,004,770 | 0,000,332                                 | 3,011,314 | 7,070,047                                   | 4,040,400                                               | 3,301,323 | 33,301,024                              |
| Net Revenue                    | (92,678)  | (169,179)                              | (387,483)                     | (681,108)      | (8,799)   | (187,378) | 207,332                                   | 37,364    | (57,597)                                    | (104,252)                                               | (615,588) | (2,059,367)                             |
|                                |           |                                        |                               |                |           |           |                                           |           |                                             |                                                         |           |                                         |
| Fund Balance                   |           |                                        |                               |                |           |           |                                           |           |                                             |                                                         |           | I                                       |
| Beginning Balance              | 4,850,969 | 1,139,680                              | 1,082,472                     | 1,322,728      | 1,782,008 | 1,814,290 | 1,542,641                                 | 4,235,559 | 8,025,658                                   | 342,661                                                 | 1,623,665 | 27,762,331                              |
| Net Revenue                    | (92,678)  | (169,179)                              | (387,483)                     | (681,108)      | (8,799)   | (187,378) | 207,332                                   | 37,364    | (57,597)                                    | (104,252)                                               | (615,588) | (2,059,367)                             |
| Projected Ending Balance       | 4,758,291 | 970,501                                | 694,990                       | 641,619        | 1,773,209 | 1,626,912 | 1,749,972                                 | 4,272,923 | 7,968,061                                   | 238,409                                                 | 1,008,077 | 25,702,964                              |
| Ending Bal. as % of Exp.:      | 51.2%     | 17.1%                                  | 10.7%                         | 27.2%          | 50.7%     | 87.2%     | 47.5%                                     | 73.4%     | 108.0%                                      | 5.5%                                                    | 18.1%     | 45.9%                                   |

# 2019-20 First Interim Budget: Average Daily Attendance

| 2019-20 First Interim Budget<br>Actuals through October 31, 2019) |             | Y           | ear To Date |             |             | Annual Budget                 |                                     |                                  |                                       |                               |  |
|-------------------------------------------------------------------|-------------|-------------|-------------|-------------|-------------|-------------------------------|-------------------------------------|----------------------------------|---------------------------------------|-------------------------------|--|
| CONSOLIDATED                                                      | Jul Actuals | Aug Actuals | Sep Actuals | Oct Actuals | Actual YTD  | Adopted July 1<br>Budget      | Current Board-<br>Adopted<br>Budget | Proposed First<br>Interim Budget | July 1 Budget<br>vs. First<br>Interim | Actuals as % of First Interim |  |
| Projected Average Daily Attendance:                               |             |             |             |             |             | 3,947                         | 3,779                               | 3,779                            | (168)                                 |                               |  |
| SUMMARY                                                           |             |             |             |             |             |                               |                                     |                                  |                                       |                               |  |
| Revenue                                                           |             |             |             |             |             |                               |                                     |                                  |                                       |                               |  |
| LCFF Entitlement                                                  | 930,108     | 2,462,858   | 2,750,194   | 4,342,936   | 10,486,096  | 42,792,722                    | 42,792,722                          | 40,971,144                       | (1,821,578)                           | 26%                           |  |
| Federal Revenue                                                   | 30,603      | 25,468      | 16,914      | 454,917     | 527,902     | 2,377,423                     | 2,377,423                           | 2,692,754                        | 315,331                               | 20%                           |  |
| Other State Revenues                                              | 108,155     | 195,716     | 218,061     | 434,732     | 956,664     | 5,000,977                     | 5,000,977                           | 4,968,779                        | (32,197)                              | 19%                           |  |
| Other Local Revenues                                              | 407,468     | 436,103     | 454,532     | 358,270     | 1,656,372   | 6,648,094                     | 6,648,094                           | 5,275,780                        | (1,372,314)                           | 31%                           |  |
| Total Revenue                                                     | 1,476,334   | 3,120,145   | 3,439,701   | 5,590,855   | 13,627,034  | 56,819,216                    | 56,819,216                          | 53,908,457                       | (2,910,758)                           | 25%                           |  |
| Expenditures                                                      |             |             |             |             |             |                               |                                     |                                  |                                       |                               |  |
| Certificated Salaries                                             | 1,123,015   | 1,460,340   | 1,586,414   | 1,494,422   | 5,664,191   | 18,854,481                    | 18,854,481                          | 18,585,138                       | (269,343)                             | 30%                           |  |
| Classified Salaries                                               | 462,640     | 483,555     | 629,281     | 556,480     | 2,131,956   | 6,423,908                     | 6,423,908                           | 6,618,940                        | 195,032                               | 32%                           |  |
| Benefits                                                          | 319,182     | 642,496     | 747,578     | 845,683     | 2,554,938   | 9,041,719                     | 9,041,719                           | 8,945,550                        | (96,169)                              | 29%                           |  |
| Books and Supplies                                                | 102,840     | 225,991     | 150,856     | 198,492     | 678,179     | 1,842,101                     | 1,842,101                           | 2,101,070                        | 258,969                               | 32%                           |  |
| Services and Operating Exp.                                       | 800,398     | 1,115,433   | 1,127,090   | 1,614,672   | 4,657,594   | 18,107,489                    | 18,107,489                          | 18,075,585                       | (31,904)                              | 26%                           |  |
| Depreciation & Cap Outlay                                         | 33,044      | 33,044      | 12,397      | 33,044      | 111,529     | 1,194,779                     | 1,194,779                           | 1,039,814                        | (154,965)                             | 11%                           |  |
| Other Outflows                                                    | 44,690      | 54,630      | 130,651     | 48,008      | 277,980     | 581,644                       | 581,644                             | 601,727                          | 20,083                                | 46%                           |  |
| Total Expenditures                                                | 2,885,808   | 4,015,490   | 4,384,267   | 4,790,801   | 16,076,366  | 56,046,121                    | 56,046,121                          | 55,967,824                       | (78,297)                              | 29%                           |  |
| Net Revenues                                                      |             |             |             |             | (2,449,332) | 773,095                       | 773,095                             | (2,059,367)                      | (2,832,462)                           |                               |  |
|                                                                   |             |             |             |             |             | Fund Balance                  |                                     |                                  |                                       |                               |  |
|                                                                   |             |             |             |             |             | Beginning Bala                | ance (Unaud )                       | 27,762,331                       |                                       |                               |  |
|                                                                   |             |             |             |             |             | Net Revenues                  | ,                                   | (2,059,367)                      |                                       |                               |  |
|                                                                   |             |             |             |             |             | Ending Fund                   |                                     | 25,702,964                       |                                       |                               |  |
|                                                                   |             |             |             |             |             |                               |                                     |                                  |                                       |                               |  |
|                                                                   |             |             |             |             |             | Components                    |                                     | 47.007.407                       | 00.40/ .5.5                           |                               |  |
|                                                                   |             |             |             |             |             |                               |                                     |                                  | 0.4% of Expenditures                  |                               |  |
|                                                                   |             |             |             |             |             |                               |                                     | '                                |                                       |                               |  |
|                                                                   |             |             |             |             |             | Net Fixed Asse<br>Ending Fund |                                     | 7,729,025<br><b>25,702,964</b>   | <u> </u>                              |                               |  |