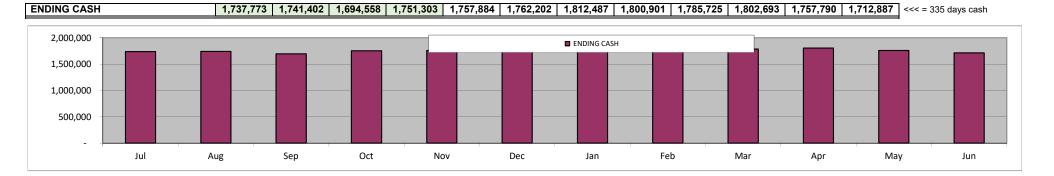

# 2019-20 First Interim Budget: Cash Balances (Overall)

# 2019-20 First Interim Budget: Executive Summary

- This First Interim Budget projects a deficit of \$2.06 million on revenues of \$53.9 million this is a reduction of \$2.8 million from the July Budget, which projected a surplus of \$773k.
- This is due to two primary changes:
  - 1. \$1.8 million reduction in revenues due to drop of 168 in projected average daily attendance (ADA) since July (see ADA chart and per-school detail)
  - 2. \$0.7 million reduction in revenues from removal of Special Education Concentration Grant, which was proposed by the Governor in the May Revision but removed from the final 2019-20 state budget following approval of MPS July 1 Budget in June
- Other than these two large revenue reductions, other adjustments to budgeted revenues and expenses of \$0.3 million result in the total reduction of \$2,832,462 overall since July.
- This \$2.8 million deficit reduces ending balance from \$27.8 million to \$25.7 million, or 45.9% of expenses. Available ending balance is \$17.0 million (30.4%).
- Cash balances are stable, with available cash of \$15.8 million at year-end (103 days of average expenses). The lowest point is \$14.6 million during the year (in November).
- Overall, even with this budget deficit MPS remains is in solid fiscal condition. ADA levels should be closely monitored between now and March to ensure alignment with the projected levels shown here. Additional drops in ADA will need to be mitigated via other budget adjustments at Second Interim or before.