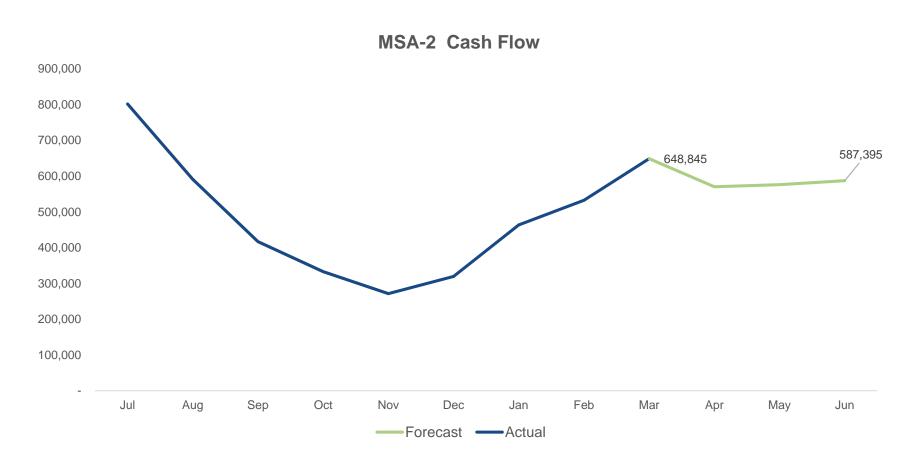

4.48     |
| MSA-3   | 441.87     | 433.41   | (8.46)   |
| MSA-4   | 186.72     | 186.54   | (0.18)   |
| MSA-5   | 177.66     | 176.28   | (1.38)   |
| MSA-6   | 170.52     | 171.19   | 0.67     |
| MSA-7   | 285.36     | 283.09   | (2.27)   |
| MSA-8   | 486.22     | 485.65   | (0.57)   |
| MSA-SA* | 612.65     | 612.65   | -        |
| MSA-SD  | 408.29     | 407.92   | (0.37)   |
| Total   | 3,718.26   | 3,711.94 | (6.32)   |

\*MSA-SA P-2 was not yet available



# **MSA-1 Cash Flow Forecast**

Ending cash balance as of 03/31 was \$1,330,747 and forecasted ending cash balance at 6/30 is \$631,878



edteć<sub>31 of 251</sub>

Powered by BoardOnTrack

# **MSA-2 Cash Flow Forecast**

Ending cash balance as of 03/31 was \$648,845 and forecasted ending cash balance at 6/30 is \$587,395





# **MSA-3 Cash Flow Forecast**

Ending cash balance as of 03/31 was \$384,567 and forecasted ending cash balance at 6/30 is (\$81,036)



**MSA-3** Cash Flow



# **MSA-4 Cash Flow Forecast**

Ending cash balance as of 03/31 was \$663,490, and forecasted ending cash balance as of 6/30 is \$598,056





# **MSA-5 Cash Flow Forecast**

Ending cash balance as of 03/31 was \$764,580 and forecasted ending cash balance as of 6/30 is \$598,044





# **MSA-6 Cash Flow Forecast**

Ending cash balance as of 03/31 was \$625,305 and forecasted ending cash balance as of 6/30 is \$433,499





Powered by BoardOnTrack

# **MSA-7 Cash Flow Forecast**

Ending cash balance as of 03/31 was \$651,516 and forecasted ending cash balance as of 6/30 is \$516,597





# **MSA-8 Cash Flow Forecast**

Ending ca