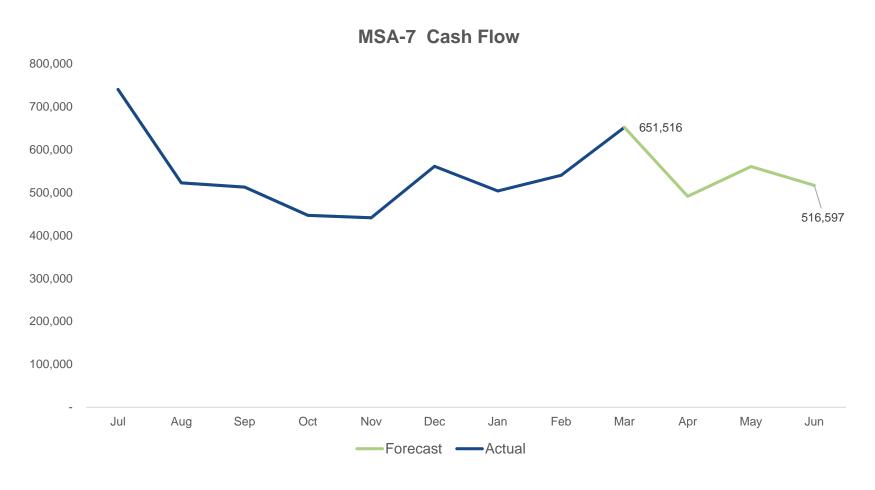

| Site   | July | Aug. | Sept. | Oct. | Nov. | Dec. | Jan. | Feb. | March | Trend      |
|--------|------|------|-------|------|------|------|------|------|-------|------------|
| MERF   | 10   | 10   | 7     | 2    | 1    | 3    | 3    | 4    | 2     |            |
| MSA-1  | 8    | 2    | 8     | 1    | 1    | 1    | 2    | 9    | 0     |            |
| MSA-2  | 17   | 8    | 12    | 2    | 1    | 0    | 1    | 1    | 1     | <b>==-</b> |
| MSA-3  | 2    | 3    | 9     | 5    | 3    | 12   | 4    | 6    | 1     |            |
| MSA-4  | 0    | 1    | 16    | 0    | 0    | 0    | 1    | 2    | 0     |            |
| MSA-5  | 0    | 1    | 5     | 0    | 0    | 0    | 0    | 2    | 0     | _          |
| MSA-6  | 0    | 1    | 0     | 0    | 0    | 0    | 0    | 0    | 0     |            |
| MSA-7  | 6    | 2    | 2     | 1    | 0    | 1    | 0    | 0    | 0     | <b></b>    |
| MSA-8  | 2    | 2    | 21    | 1    | 0    | 0    | 1    | 4    | 0     |            |
| MSA-SA | 13   | 9    | 10    | 5    | 2    | 1    | 1    | 4    | 2     |            |
| MSA-SD | 11   | 13   | 1     | 1    | 3    | 3    | 3    | 5    | 2     | •          |
| Total  | 69   | 52   | 91    | 18   | 11   | 21   | 16   | 37   | 8     | <b></b>    |

# **CASH FLOW SUMMARY**

The ending cash balance at 03/31 was \$8,257,545, where \$170,070 was restricted Prop 1D money for MSA-Santa Ana. Projected ending cash balance at 6/30 is \$5,177,589.