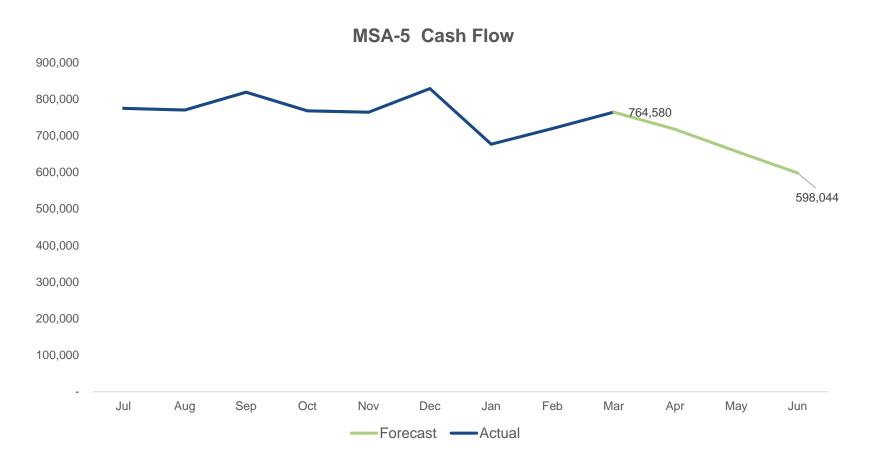

| Site   | July | Aug. | Sept. | Oct. | Nov. | Dec. | Jan. | Feb. | March | Trend      |
|--------|------|------|-------|------|------|------|------|------|-------|------------|
| MERF   | 10   | 10   | 7     | 2    | 1    | 3    | 3    | 4    | 2     |            |
| MSA-1  | 8    | 2    | 8     | 1    | 1    | 1    | 2    | 9    | 0     |            |
| MSA-2  | 17   | 8    | 12    | 2    | 1    | 0    | 1    | 1    | 1     | <b>==-</b> |
| MSA-3  | 2    | 3    | 9     | 5    | 3    | 12   | 4    | 6    | 1     |            |
| MSA-4  | 0    | 1    | 16    | 0    | 0    | 0    | 1    | 2    | 0     |            |
| MSA-5  | 0    | 1    | 5     | 0    | 0    | 0    | 0    | 2    | 0     | _          |
| MSA-6  | 0    | 1    | 0     | 0    | 0    | 0    | 0    | 0    | 0     |            |
| MSA-7  | 6    | 2    | 2     | 1    | 0    | 1    | 0    | 0    | 0     | <b></b>    |
| MSA-8  | 2    | 2    | 21    | 1    | 0    | 0    | 1    | 4    | 0     |            |
| MSA-SA | 13   | 9    | 10    | 5    | 2    | 1    | 1    | 4    | 2     |            |
| MSA-SD | 11   | 13   | 1     | 1    | 3    | 3    | 3    | 5    | 2     | •          |
| Total  | 69   | 52   | 91    | 18   | 11   | 21   | 16   | 37   | 8     | <b></b>    |

# **CASH FLOW SUMMARY**

The ending cash balance at 03/31 was \$8,257,545, where \$170,070 was restricted Prop 1D money for MSA-Santa Ana. Projected ending cash balance at 6/30 is \$5,177,589.