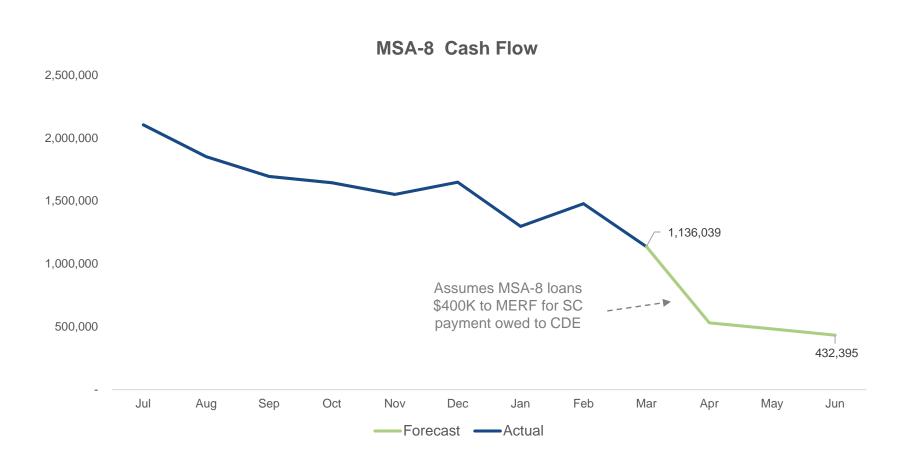

# **CASH FLOW SUMMARY**

The ending cash balance at 03/31 was \$8,257,545, where \$170,070 was restricted Prop 1D money for MSA-Santa Ana. Projected ending cash balance at 6/30 is \$5,177,589.

# **Cash Flow Notes**

- Assumes a bridge loan to finance construction through June.
- MERF has received CMO fees through June (excluding MSA-3 and MSA-SA) to maintain a positive cash balance.
- MERF will need an intercompany loan (which was approved by the board in February) to pay off the state aid overpayment for MSA-SC.