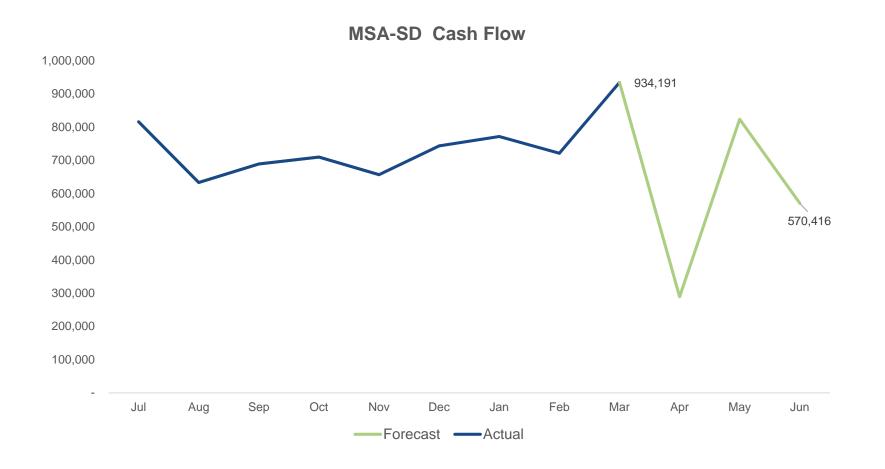

# **CASH FLOW SUMMARY**

The ending cash balance at 03/31 was \$8,257,545, where \$170,070 was restricted Prop 1D money for MSA-Santa Ana. Projected ending cash balance at 6/30 is \$5,177,589.

# **Cash Flow Notes**

- Assumes a bridge loan to finance construction through June.
- MERF has received CMO fees through June (excluding MSA-3 and MSA-SA) to maintain a positive cash balance.
- MERF will need an intercompany loan (which was approved by the board in February) to pay off the state aid overpayment for MSA-SC.