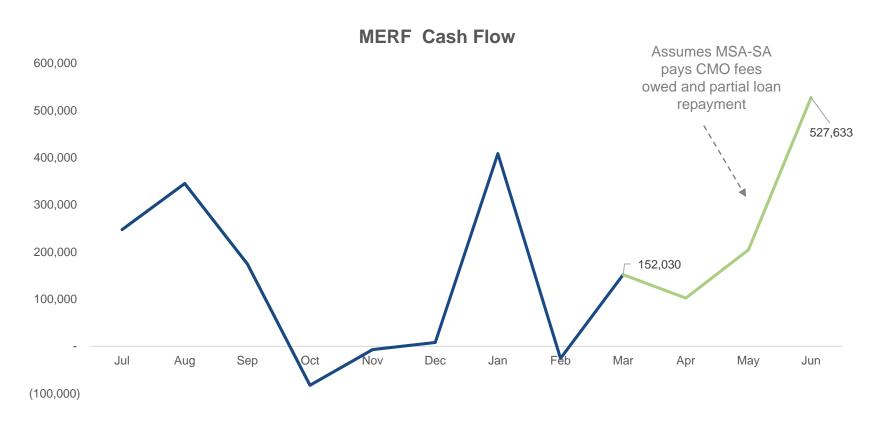

# **CASH FLOW SUMMARY**

The ending cash balance at 03/31 was \$8,257,545, where \$170,070 was restricted Prop 1D money for MSA-Santa Ana. Projected ending cash balance at 6/30 is \$5,177,589.

# **Cash Flow Notes**

- Assumes a bridge loan to finance construction through June.
- MERF has received CMO fees through June (excluding MSA-3 and MSA-SA) to maintain a positive cash balance.
- MERF will need an intercompany loan (which was approved by the board in February) to pay off the state aid overpayment for MSA-SC.