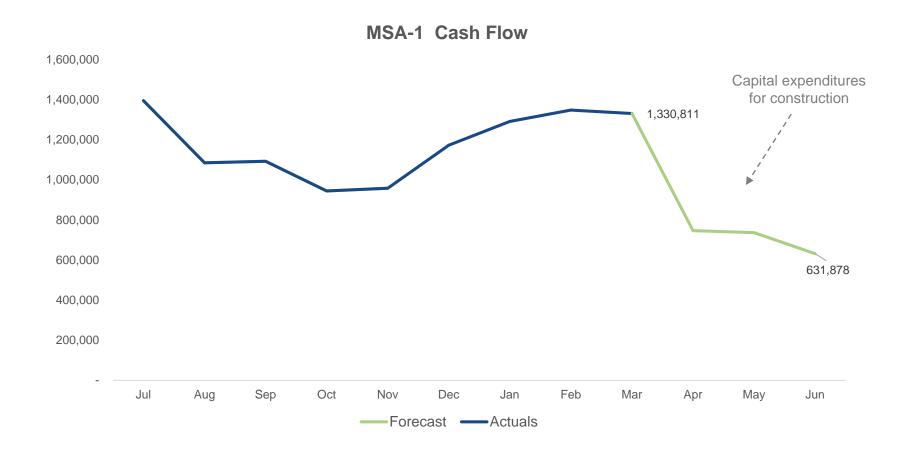

# MSA-1 Charter School Facility Incentive Grant (CSFIG) (possible at risk -\$1,500,000)

MSA-1 received the 3-year grant and will receive \$500,000 each year starting in 16-17. MSA-1 needs to expend \$500,000 by June 30, 2017 on construction to receive the full award. If not, then the revenue will be lower and have a negative impact on the operating income. Finance and facilities have worked to identify eligible expenses that can be reimbursed. As of May 1<sup>st</sup>, MSA-1 has processed \$75,222.30 in eligible reimbursable expenses under this grant.