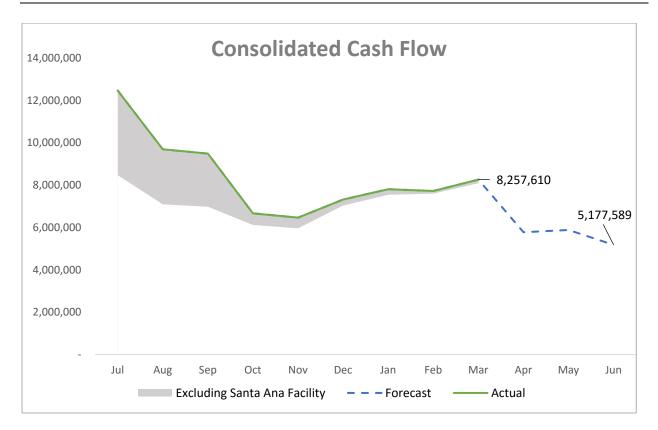

# **CASH FLOW SUMMARY**

The ending cash balance at 03/31 was \$8,257,545, where \$170,070 was restricted Prop 1D money for MSA-Santa Ana. Projected ending cash balance at 6/30 is \$5,177,589.

# **Cash Flow Notes**

- Assumes a bridge loan to finance construction through June.
- MERF has received CMO fees through June (excluding MSA-3 and MSA-SA) to maintain a positive cash balance.
- MERF will need an intercompany loan (which was approved by the board in February) to pay off the state aid overpayment for MSA-SC.