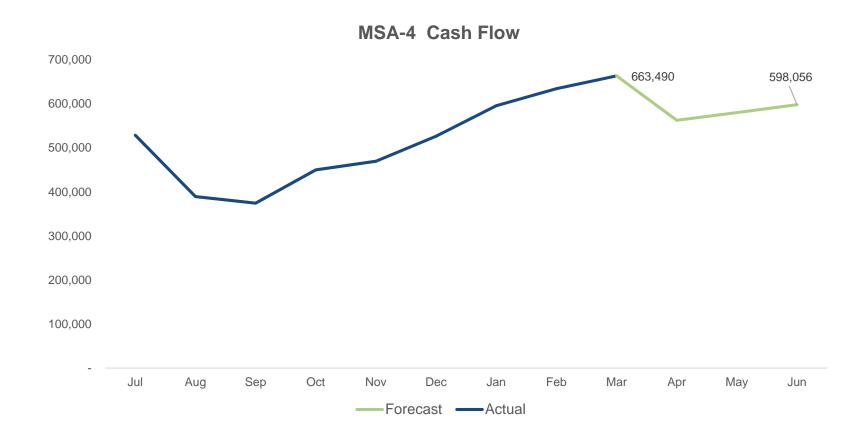

| Site   | July | Aug. | Sept. | Oct. | Nov. | Dec. | Jan. | Feb. | March | Trend      |
|--------|------|------|-------|------|------|------|------|------|-------|------------|
| MERF   | 10   | 10   | 7     | 2    | 1    | 3    | 3    | 4    | 2     |            |
| MSA-1  | 8    | 2    | 8     | 1    | 1    | 1    | 2    | 9    | 0     |            |
| MSA-2  | 17   | 8    | 12    | 2    | 1    | 0    | 1    | 1    | 1     | <b>==-</b> |
| MSA-3  | 2    | 3    | 9     | 5    | 3    | 12   | 4    | 6    | 1     |            |
| MSA-4  | 0    | 1    | 16    | 0    | 0    | 0    | 1    | 2    | 0     |            |
| MSA-5  | 0    | 1    | 5     | 0    | 0    | 0    | 0    | 2    | 0     | _          |
| MSA-6  | 0    | 1    | 0     | 0    | 0    | 0    | 0    | 0    | 0     |            |
| MSA-7  | 6    | 2    | 2     | 1    | 0    | 1    | 0    | 0    | 0     | <b></b>    |
| MSA-8  | 2    | 2    | 21    | 1    | 0    | 0    | 1    | 4    | 0     |            |
| MSA-SA | 13   | 9    | 10    | 5    | 2    | 1    | 1    | 4    | 2     |            |
| MSA-SD | 11   | 13   | 1     | 1    | 3    | 3    | 3    | 5    | 2     | •          |
| Total  | 69   | 52   | 91    | 18   | 11   | 21   | 16   | 37   | 8     | <b></b>    |

# **CASH FLOW SUMMARY**

The ending cash balance at 03/31 was \$8,257,545, where \$170,070 was restricted Prop 1D money for MSA-Santa Ana. Projected ending cash balance at 6/30 is \$5,177,589.