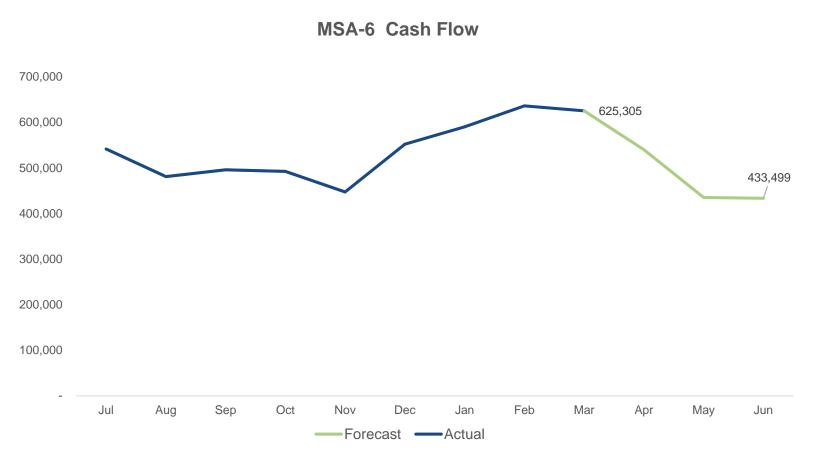

| Site   | July | Aug. | Sept. | Oct. | Nov. | Dec. | Jan. | Feb. | March | Trend      |
|--------|------|------|-------|------|------|------|------|------|-------|------------|
| MERF   | 10   | 10   | 7     | 2    | 1    | 3    | 3    | 4    | 2     |            |
| MSA-1  | 8    | 2    | 8     | 1    | 1    | 1    | 2    | 9    | 0     |            |
| MSA-2  | 17   | 8    | 12    | 2    | 1    | 0    | 1    | 1    | 1     | <b>==-</b> |
| MSA-3  | 2    | 3    | 9     | 5    | 3    | 12   | 4    | 6    | 1     |            |
| MSA-4  | 0    | 1    | 16    | 0    | 0    | 0    | 1    | 2    | 0     |            |
| MSA-5  | 0    | 1    | 5     | 0    | 0    | 0    | 0    | 2    | 0     | _          |
| MSA-6  | 0    | 1    | 0     | 0    | 0    | 0    | 0    | 0    | 0     |            |
| MSA-7  | 6    | 2    | 2     | 1    | 0    | 1    | 0    | 0    | 0     | <b></b>    |
| MSA-8  | 2    | 2    | 21    | 1    | 0    | 0    | 1    | 4    | 0     |            |
| MSA-SA | 13   | 9    | 10    | 5    | 2    | 1    | 1    | 4    | 2     |            |
| MSA-SD | 11   | 13   | 1     | 1    | 3    | 3    | 3    | 5    | 2     | •          |
| Total  | 69   | 52   | 91    | 18   | 11   | 21   | 16   | 37   | 8     | <b></b>    |

# **CASH FLOW SUMMARY**

The ending cash balance at 03/31 was \$8,257,545, where \$170,070 was restricted Prop 1D money for MSA-Santa Ana. Projected ending cash balance at 6/30 is \$5,177,589.