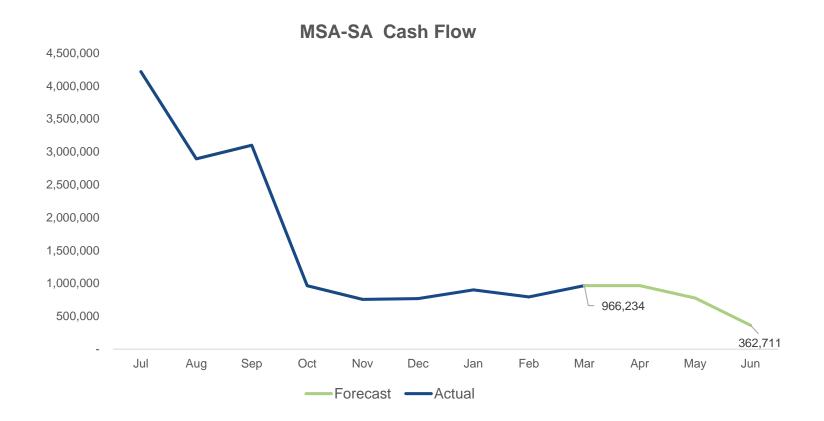

# **CASH FLOW SUMMARY**

The ending cash balance at 03/31 was \$8,257,545, where \$170,070 was restricted Prop 1D money for MSA-Santa Ana. Projected ending cash balance at 6/30 is \$5,177,589.

# **Cash Flow Notes**

- Assumes a bridge loan to finance construction through June.
- MERF has received CMO fees through June (excluding MSA-3 and MSA-SA) to maintain a positive cash balance.
- MERF will need an intercompany loan (which was approved by the board in February) to pay off the state aid overpayment for MSA-SC.