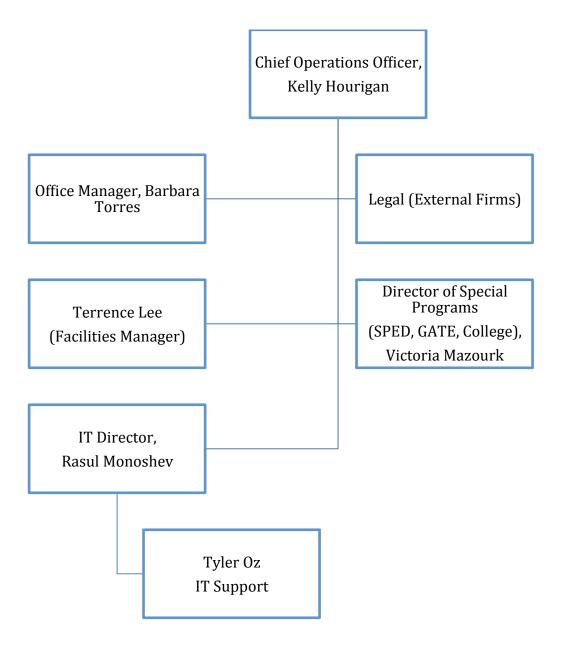

### GApproval of RFP for 2016-17 Magnolia Science Academy Santa Ana for iMacs Lease

R. Monoshev, IT Director and E. Acar, South Regional Director, explained the benefits of using the iMacs and gave details why they choose iMacs for this purchase.