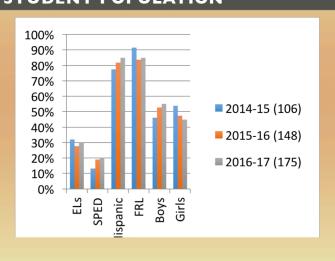

terviewed by Harvard and Yale
- First student to STEM Based University Embry-Riddle
   3 students placed at 2<sup>nd</sup> Annual STEAM Expo

#### **SCHOOL INFORMATION**

School Name: Magnolia Science Academy 5

Address: 18230 Kittridge Street, Reseda, CA 91335

Principal: Brad Plonka

Years of operation in Hollywood: 2008-2014 Grades served: 6-12

Years of operation in Reseda: 2013-Current, Grades served: 6-8 and adding 9<sup>th</sup> grade for 2016-17 school

year.

Next Renewal: 2018

#### **REVENUE & EXPENSES**

| Year     | 2013-14     | 2014-15     | 2015-16     |
|----------|-------------|-------------|-------------|
| Revenue  | \$2,106,705 | \$1,034,808 | \$1,668,444 |
| Expenses | \$1,780,910 | \$1,069,100 | \$1,555,381 |

#### STUDENT ACHIEVEMENT



#### **STUDENT POPULATION**





#### **MAJOR ACCOMPLISHMENTS**

- Two 3<sup>rd</sup> place awards in the Magnolia Wide STEAM Expo
- Awarded the Natural History Museum Sea Mobile Experience
- Boy's basketball team undefeated season.
- 48 students received tickets to Magic Mountain from the Read to Achieve Program.
- First competitive First Lego League Robotics team.
  - o Received Judges Special Award 2016
  - o Magnolia Public Schools, Best Rookie of the Year 2016
- One student received AMC 8 Honor Roll qualification
- Received two Art awards at the MPS Steam Expo

#### MAJOR BUDGET CHANGES AND RATIONAL

- Common Core History books for middle school.
- Spanish II Books for added ninth grade
- Chrome books to obtain 1:1 Student to Technology ratio
- Life Coach to provide support for students with executive functioning