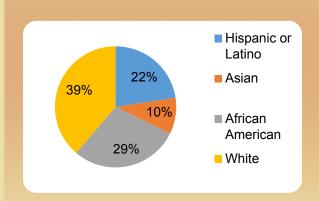

enue                         | 3,835,768  | 5,478,485          |
| TOTAL EXPENSES including Depreciation | 3,736,931  | 5,399,174          |

#### STUDENT POPULATION

438 Students; 217 Female and 221 Male Students coming from 32% Carson, 23% Compton and 19% Gardena



#### STUDENT ACHIEVEMENT

- 30% of graduating class is admitted to at least one of the UC campuses.
- 59% of the graduating class received at least one 4-year college acceptance.
- · Won Congressional Leadership Award
- MS girls volleyball Varsity League Champions, MS Boys JV Basketball undefeated league champs, HS boys volleyball undefeated league champs, HS girls volleyball 3rd place in league, HS coed 2nd and 3rd place in YPI tournament.
- 100% Graduation Rate

#### STAFF POPULATION

25 teachers and 6 site administrators





#### MAJOR ACCOMPLISHMENTS

MSA-3 has a strong college bound culture with around 59% of graduating seniors going on to 4 year colleges. Therefore, 51% of students in grades 10-12 is taking at least one AP class having 10 AP courses available. This year, we've had students accepted into prestigious universities and colleges such as UCLA, UC San Diego, Cal State Long Beach, etc; moreover 30% of seniors received an acceptance from one of the UC campuses.

Having our accreditation renewed during our Mid-Cycle Progress Report visit was a proud moment for MSA-3.

#### MAJOR BUDGET CHANGES AND RATIONAL

There is no major budget change anticipated for FY 2016-17

#### MAJOR FOCUS AREAS FOR 2016-2017

A primary goal for MSA-3 is to improve our student achievement in mathematics by showing growt