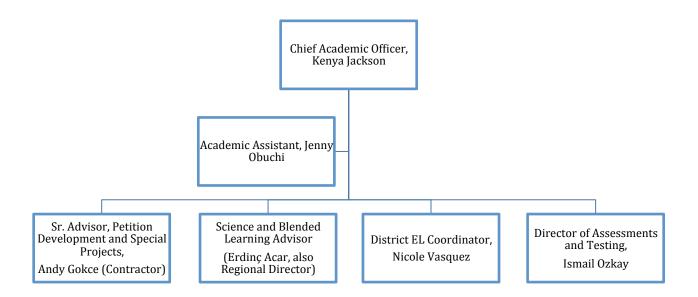

### **F.Oral Communications**

Oral Communications were presented at the end of the meeting. K. Jackson, Chief Academic Officer presented a brief academic update. Board member, S. Sherkhanov requested a comparison of raw data (in percentages) from previous 5 years, that include all scores for state testing for the following subjects; math, science, and social science. Southern Regional Director, E. Acar, gave an update on Magnolia Science Academy- Santa Ana school including facility, enrollment, staff updates.