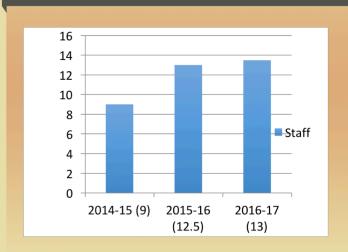

rviewed by Harvard and Yale
- First student to STEM Based University Embry-Riddle
   3 students placed at 2<sup>nd</sup> Annual STEAM Expo

#### **SCHOOL INFORMATION**

School Name: Magnolia Science Academy 5

Address: 18230 Kittridge Street, Reseda, CA 91335

Principal: Brad Plonka

Years of operation in Hollywood: 2008-2014 Grades served: 6-12

Years of operation in Reseda: 2013-Current, Grades served: 6-8 and adding 9<sup>th</sup> grade for 2016-17 school

year.

Next Renewal: 2018

#### **REVENUE & EXPENSES**

| Year     | 2013-14     | 2014-15     | 2015-16     |
|----------|-------------|-------------|-------------|
| Revenue  | \$2,106,705 | \$1,034,808 | \$1,668,444 |
| Expenses | \$1,780,910 | \$1,069,100 | \$1,555,381 |

#### STUDENT ACHIEVEMENT



#### **STUDENT POPULATION**





#### **MAJOR ACCOMPLISHMENTS**

- Two 3<sup>rd</sup> place awards in the Magnolia Wide STEAM Expo
- Awarded the Natural History Museum Sea Mobile Experience
- Boy's basketball team undefeated season.
- 48 students received tickets to Magic Mountain from the Read to Achieve Program.
- First competitive First Lego League Robotics team.
  - o Received Judges Special Award 2016
  - o Magnolia Public Schools, Best Rookie of the Year 2016
- One student received AMC 8 Honor Roll qualification
- Received two Art awards at the MPS Steam Expo

#### MAJOR BUDGET CHANGES AND RATIONAL

- Common Core History books for middle school.
- Spanish II Books for added ninth grade
- Chrome books to obtain 1:1 Student to Technology ratio
- Life Coach to provide support for students with executive functioning c