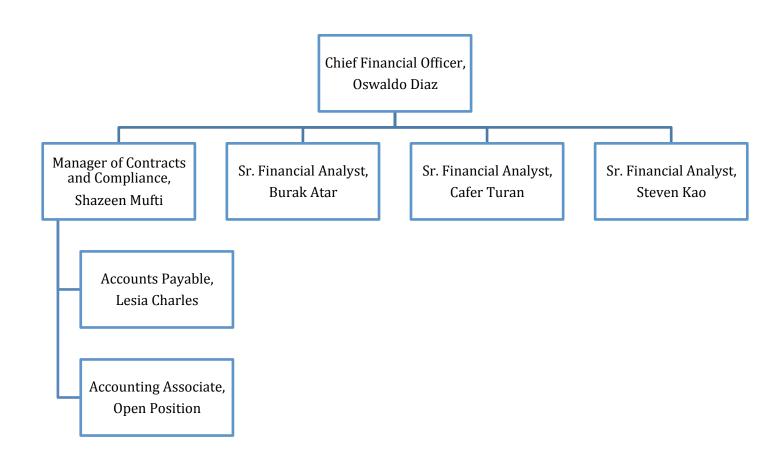

- Dr. Caprice Young, CEO & Superintendent will serve as "Lead Petitioner," and is hereby authorized to sign the MSA-Bell Material Revision and to take all steps necessary for approval of same.
- Jason Hernandez is the Principal/Instructional Leader
- Oswaldo Diaz is the Onsite Financial Manager.