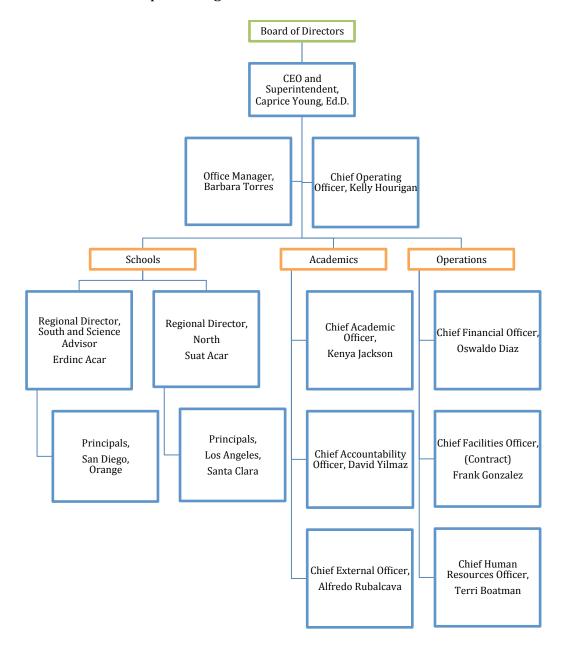

### **A.Adjourn Meeting**

There being no further business to be transacted, and upon motion duly made, seconded and approved, the meeting was adjourned at 8:40 PM.

Respectfully Submitted, U. Yapanel

| Board Agenda Item # | Agenda # II A                                                                         |
|---------------------|---------------------------------------------------------------------------------------|
| Date:               | September 8, 2016                                                                     |
| То:                 | Magnolia Board of Directors                                                           |
| From:               | Caprice Young, Ed.D., CEO & Superintendent                                            |
| Staff Lead:         | Kelly Hourigan, Chief Operations Officer                                              |
| RE:                 | Board resolution to change the enrollment lottery date for Magnolia Science Academy 8 |

### **Budget Implications**

None at this time.

Name of Staff Originator:

Kelly Hourigan, Chief Operations Officer