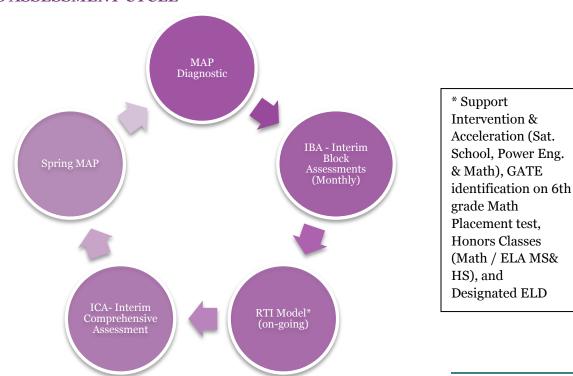

cal thinking and mathematical modeling. Participants also received tools and resources from the Center's work writing performance tasks for Smarter Balanced.
- 3. **Dataworks- EDI-** Explicit Direct Instruction (EDI) is a strategic collection of research-based instructional practices pioneered by pedagogues and cognitive researchers, such as Hattie, Rosenshine, Marzano, Sousa, Hunter, Goldenberg, and many more. When all of the research is combined, you get EDI. These strategies help teachers deliver well-crafted lessons that explicitly teach grade-level content to all students the first time a concept is taught. EDI is an approach that successfully accomplishes the DataWorks goal of improving learning for all students and especially for low-performing students.

#### MPS ASSESSMENT CYCLE



#### REVIEW OF ASSESSMENT CYCLE

Person responsible: Ismail Ozkay

#### **August:**

- Fall 2016 MAP testing is setup on NWEA server and all schools are ready for testing.
- Fall 2016 testing is scheduled to start on Monday, August 29.
- Because of technical issues, MSA3 will start testing a week later. MSA SA will start testing in mid-Sep because of late start (MSA SA will open on Sep 6)

#### September:

- All sites will finish Fall 2016 MAP testing within 2 weeks.
- Testing data will be uploaded Illuminate (new data warehouse).
- Reports will be available for all sites to view and take action.
- · Intervention will be based on most recent SBAC and MAP results

### Implementation of Illuminate

#### Illuminate goals

- Draft the district Vision/ Goals
- Learn how the modules (Assessmen