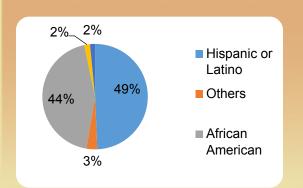

16                            | Actual YTD | Forecast<br>Budget |
|---------------------------------------|------------|--------------------|
| General Block<br>Grant                | 2,786,825  | 4,062,033          |
| Federal Revenue                       | 275,773    | 601,468            |
| Other State<br>Revenues               | 709,905    | 941,388            |
| Local Revenues                        | 45,147     | 34,509             |
| Fundraising and Grants                | 18,118     | 10,000             |
| Total Revenue                         | 3,835,768  | 5,478,485          |
| TOTAL EXPENSES including Depreciation | 3,736,931  | 5,399,174          |

#### STUDENT POPULATION

438 Students; 217 Female and 221 Male Students coming from 32% Carson, 23% Compton and 19% Gardena



#### STUDENT ACHIEVEMENT

- 30% of graduating class is admitted to at least one of the UC campuses.
- 59% of the graduating class received at least one 4-year college acceptance.
- · Won Congressional Leadership Award
- MS girls volleyball Varsity League Champions, MS Boys JV Basketball undefeated league champs, HS boys volleyball undefeated league champs, HS girls volleyball 3rd place in league, HS coed 2nd and 3rd place in YPI tournament.
- 100% Graduation Rate

#### STAFF POPULATION

25 teachers and 6 site administrators





#### MAJOR ACCOMPLISHMENTS

MSA-3 has a strong college bound culture with around 59% of graduating seniors going on to 4 year colleges. Therefore, 51% of students in grades 10-12 is taking at least one AP class having 10 AP courses available. This year, we've had