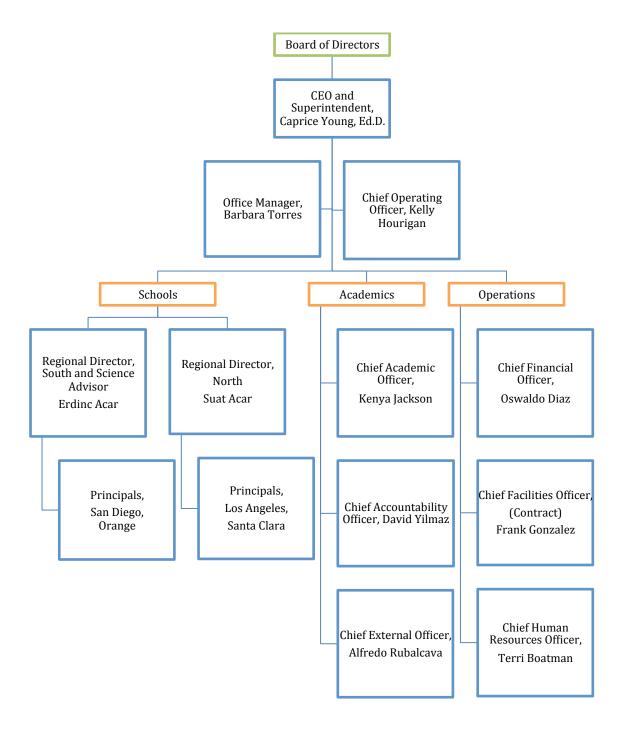

### **A.Adjourn Meeting**

There being no further business to be transacted, and upon motion duly made, seconded and approved, the meeting was adjourned at 8:40 PM.

Respectfully Submitted, U. Yapanel

| Board Agenda Item # | Agenda # II A                                                                         |
|---------------------|---------------------------------------------------------------------------------------|
| Date:               | September 8, 2016                                                                     |
| То:                 | Magnolia Board of Directors                                                           |
| From:               | Caprice Young, Ed.D., CEO & Superintendent                                            |
| Staff Lead:         | Kelly Hourigan, Chief Operations Officer                                              |
| RE:                 | Board resolution to change the enrollment lottery date for Magnolia Science Academy 8 |

### **Budget Implications**

None at this time.

Name of Staff Originator:

Kelly Hourigan, Chief Operations Officer