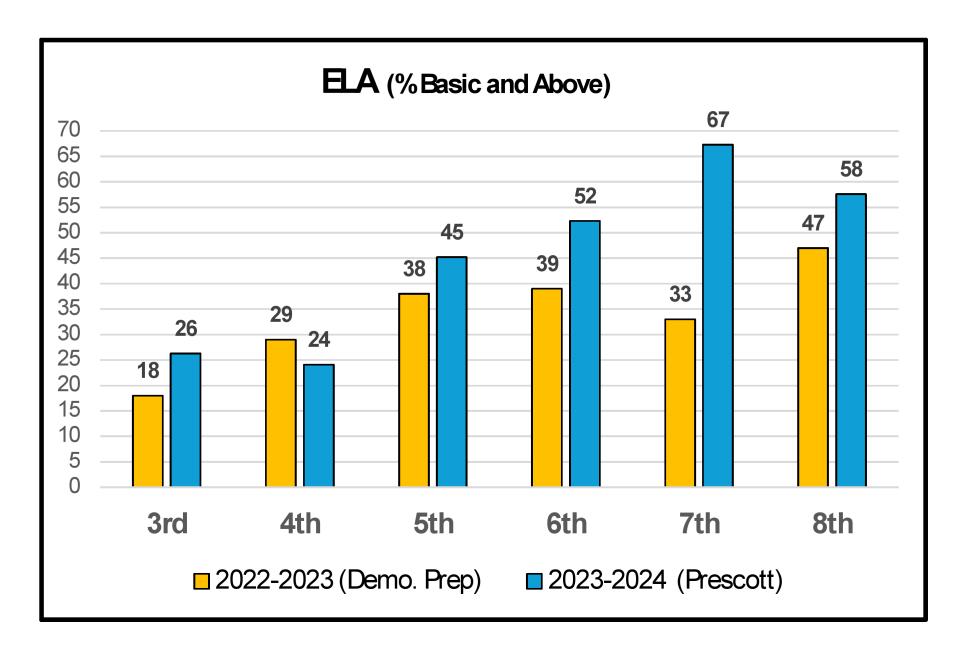

## Report Card Data (if available)

**Section:** IV. Update on instruction and assessment

Item: B. Report Card Data (if available)

Purpose: Discuss

Submitted by:

Related Material: Prescott K8 LEAP data -- 27 July 2024 (1).pptx

# PRESCOTT K8 LEAP DATA

27 JULY 2024

Powered by BoardOnTrack 5 of 15

6 of 15