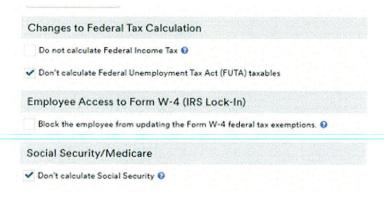

ne: 615-391-2924 Fax: 615-391-2935 ➤ Web: www.gecexchanges.com











Teachers by Experience Years

# Financial Benefits to Schools

Instant savings to your payroll tax contributions!



# Tax Deductions for J-1 Employees

| J-1 Teachers Do Pay       | J-1 Teachers Do NOT Pay         | Savings to School |
|---------------------------|---------------------------------|-------------------|
| Federal Income Tax        | Medicare Tax (FICA)             | 1.45%             |
| Local and City Income Tax | Social Security Tax (S.S.)      | 6.2%              |
| State Income Tax          | Federal Unemployment Tax (FUTA) | 0.8%              |
| 1                         |                                 | 1                 |

Schools will save 8.45% of the total employees' salaries per year.



Simply check these boxes in your payroll database.

In addition to the cultural enrichment and professional qualifications, J-1 employees can provide many financial benefits to your school! As any U.S. employees, international students are required to pay Federal, State and local taxes, but J-1 employees are exempt from paying Medicare, Social Security or Federal Unemployment tax. This reduces employer's total tax contributions by nearly 7.79% annually. J-1 employees are tax exempt for 2 years after hire, and can remain employed with your school for 3-5 years.

# **Estimated Tax Savings to Schools Per Year**



Discussion and possible action regarding submission of charter renewal notification to Oklahoma City Public Schools for the years 2027-2036.

Section: VIII. Action Items

Item: B.