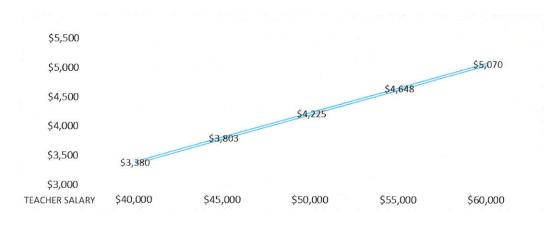

FUTA) | 0.8%              |
| 1                         |                                 | 1                 |

Schools will save 8.45% of the total employees' salaries per year.



Simply check these boxes in your payroll database.

In addition to the cultural enrichment and professional qualifications, J-1 employees can provide many financial benefits to your school! As any U.S. employees, international students are required to pay Federal, State and local taxes, but J-1 employees are exempt from paying Medicare, Social Security or Federal Unemployment tax. This reduces employer's total tax contributions by nearly 7.79% annually. J-1 employees are tax exempt for 2 years after hire, and can remain employed with your school for 3-5 years.

# **Estimated Tax Savings to Schools Per Year**



Discussion and possible action regarding submission of charter renewal notification to Oklahoma City Public Schools for the years 2027-2036.

Section: VIII. Action Items

Item: B. Discussion and possible action regarding submission of charter

renewal notification to Oklahoma City Public Schools for the years 2027-2036.

Purpose: Vote

Submitted by: Steven Stefanick

Related Material: HCP Renewal Letter .pdf

RECOMMENDATION:

The superintendent recommends the governance board to approve submission of charter renewal notification to OKCPS for the maximum term allowable by law.

# Harding Charter Preparatory School District

12600 N Kelley Avenue, Oklahoma City, OK 73131 Ph: (405) 767-3003 Fax: (405) 609-1677 www.hardingcharterprep.org

May 13, 2025

Jamie Polk Superintendent Oklahoma City