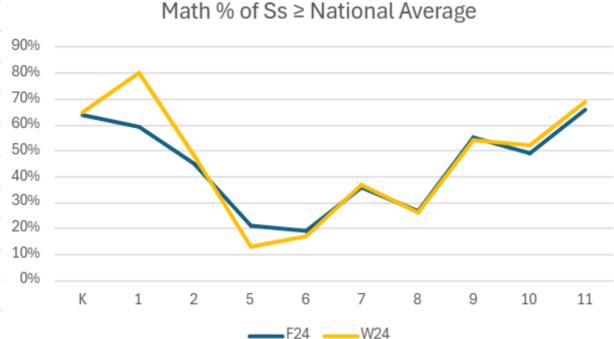

|  |
|---------------------------------|---------|-----|--|--|--|
| Math % of Ss ≥ National Average |         |     |  |  |  |
|                                 | F24 W24 |     |  |  |  |
| K                               | 64%     | 65% |  |  |  |
| 1                               | 59%     | 80% |  |  |  |
| 2                               | 45%     | 48% |  |  |  |
| 5                               | 21%     | 13% |  |  |  |
| 6                               | 19%     | 17% |  |  |  |
| 7                               | 36%     | 37% |  |  |  |
| 8                               | 27%     | 26% |  |  |  |
| 9                               | 55%     | 54% |  |  |  |
| 10                              | 49%     | 52% |  |  |  |
| 11                              | 66%     | 69% |  |  |  |





# READING

Winter 2024



# **HCPES Achievement Data: Reading (Winter 2024)**

### **Key Insights**

- Kindergarten: More students are shifting from HiAvg to LoAvg, meaning the middle-tier students need more support, but top students are improving.
- Ist Grade: A strong increase in high achievers.
- 2nd Grade: A decline across all achievement categories, with more students moving into Low and LoAvg, and fewer students remaining at the top.

### **Plans for Continued Improvement**

While Kindergarten and 1st grade show growth at the high-achieving level, the middle tier is weakening, and 2nd grade is struggling. We plan to focus on structured interventions for LoAvg and Avg students to help stabilize overall literacy growth.

| District Level Achievement Data |     |       |     |