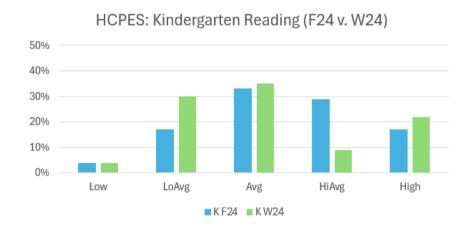

d Avg students to help stabilize overall literacy growth.

| District Level Achievement Data |     |       |     |       |      |  |
|---------------------------------|-----|-------|-----|-------|------|--|
| Reading (Winter 2024)           |     |       |     |       |      |  |
| Grade                           | Low | LoAvg | Avg | HiAvg | High |  |
| K F24                           | 4%  | 17%   | 33% | 29%   | 17%  |  |
| K W24                           | 4%  | 30%   | 35% | 9%    | 22%  |  |
| 1 F24                           | 9%  | 17%   | 26% | 35%   | 13%  |  |
| 1 W24                           | 4%  | 16%   | 20% | 32%   | 28%  |  |
| 2 F24                           | 25% | 10%   | 20% | 25%   | 20%  |  |
| 2 W24                           | 30% | 26%   | 9%  | 22%   | 13%  |  |



HCPES: 1st Grade Reading (F24 v. W24)



HCPES: 2nd Grade Reading (F24 v. W24)





# **HCPMS Achievement Data: Reading (Winter 2024)**

### **Key Insights**

- 5th Grade: An increase in struggling students, with fewer achieving at the average and high levels.
- 6th Grade: More students are moving into Avg, but the highest achievers are decreasing.
- 7th Grade: Little change.
- 8th Grade: Good progress in moving students into the average category.

### **Plans for Continued Improvement**

The increase in Low performers in 5th and 6th grades is a concern, while 8th grade has made progress in reducing struggling students but needs to push top achievers further. Targeted intervention for struggling students and more challenging enrichment for advanced learners will help balance achievement