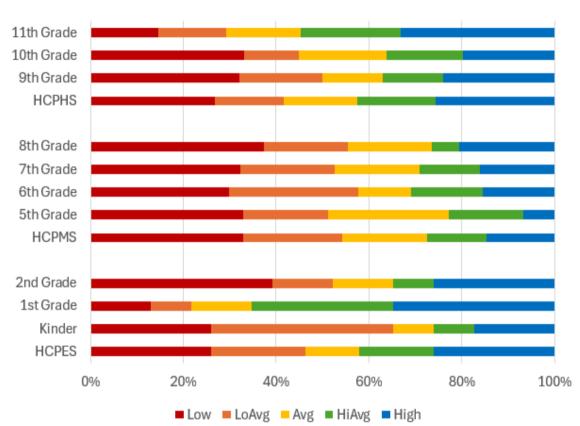

-----------------|-----|-------|-----|-------|------|
| Grade                                       | Low | LoAvg | Avg | HiAvg | High |
| 9 F24                                       | 17% | 20%   | 24% | 30%   | 9%   |
| 9W24                                        | 22% | 15%   | 22% | 22%   | 19%  |
| 10 F24                                      | 12% | 27%   | 20% | 19%   | 22%  |
| 10 W24                                      | 16% | 22%   | 23% | 17%   | 22%  |
| 11 F24                                      | 7%  | 17%   | 19% | 24%   | 33%  |
| 11W24                                       | 9%  | 12%   | 21% | 19%   | 39%  |



HCPHS: 10th Grade Math (F24 v. W24)



HCPHS: 11th Grade Math (F24 v. W24)





# **HCP Growth Data: Math (F24 to W24)**

### Math Growth (Fall 24 to Winter 24)



| District Growth in Math (Fall 2024 to Winter 2024) |     |       |     |       |      |  |
|----------------------------------------------------|-----|-------|-----|-------|------|--|
| Harding Charter Prep   Math                        |     |       |     |       |      |  |
|                                                    | Low | LoAvg | Avg | HiAvg | High |  |
| HCPES                                              | 26% | 20%   | 12% | 16%   | 26%  |  |
| Kinder                                             | 26% | 39%   | 9%  | 9%    | 17%  |  |
| 1st Grade                                          | 13% | 9%    | 13% | 30%   | 35%  |  |
| 2nd Grade                                          | 39% | 13%   | 13% | 9%    | 26%  |  |
|                                                    |