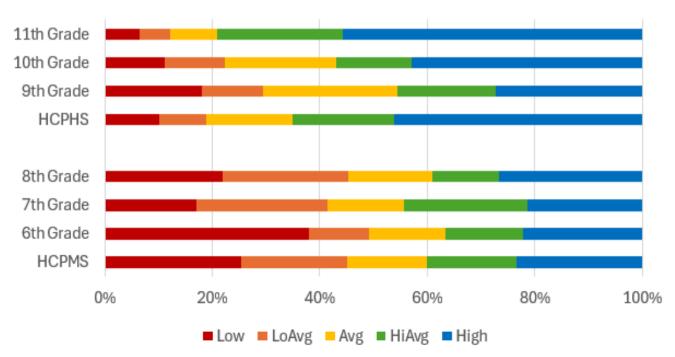

| 38% | 11%   | 14% | 14%   | 22%  |  |
| 7th Grade                                             | 17% | 24%   | 14% | 23%   | 21%  |  |
| 8th Grade                                             | 22% | 23%   | 16% | 13%   | 27%  |  |
|                                                       |     |       |     |       |      |  |
| HCPHS                                                 | 10% | 9%    | 16% | 19%   | 46%  |  |
| 9th Grade                                             | 18% | 11%   | 25% | 18%   | 27%  |  |
| 10th Grade                                            | 11% | 11%   | 21% | 14%   | 43%  |  |
| 11th Grade                                            | 6%  | 6%    | 9%  | 23%   | 56%  |  |

### Conditional Growth in Math (W23 to WS24)





# % of Students Above the National Average (Math)

This chart and graph display the percentage of students in each grade who scored at or above the national average in math.

- Most grade levels show an increase from fall to winter, suggesting positive growth.
- The most significant improvement is in Grade I, where the percentage jumped from 59% to 80%.
- Grade 5 and Grade 6 saw a decline, with Grade 5 dropping from 21% to 13% and Grade 6 from 19% to 17%.
- Other grades with minimal change include Grade 7 (36% to 37%) and Grade 8 (27% to 26%).
- Grade 9 through 11 show steady increases, with Grade 11 leading at 69% in winter.

| District Level Achievement Data |         |     |  |  |  |
|---------------------------------|---------|-----|--|--|--|
| Math % of Ss ≥ National Average |