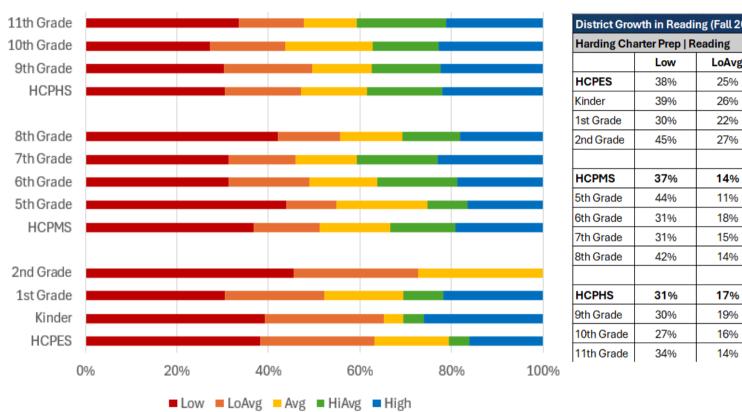

--------------------|-----|-------|-----|-------|------|
| Reading (Winter 2024)           |     |       |     |       |      |
| Grade                           | Low | LoAvg | Avg | HiAvg | High |
| 9 F24                           | 12% | 20%   | 25% | 33%   | 10%  |
| 9 W24                           | 18% | 22%   | 18% | 29%   | 13%  |
| 10 F24                          | 7%  | 25%   | 28% | 22%   | 18%  |
| 10 W24                          | 18% | 16%   | 27% | 25%   | 14%  |
| 11 F24                          | 6%  | 20%   | 21% | 36%   | 17%  |
| 11 W24                          | 10% | 20%   | 27% | 26%   | 17%  |



HCPHS: 10th Grade Reading (F24 v. W24)



HCPHS: 11th Grade Reading (F24 v. W24)





# **HCP Growth Data: Reading (F24 to W24)**

# Reading Growth (Fall 24 to Winter 24)



| District Growth in Reading (Fall 2024 to Winter 2024) |     |       |     |       |      |  |
|-------------------------------------------------------|-----|-------|-----|-------|------|--|
| Harding Charter Prep   Reading                        |     |       |     |       |      |  |
|                                                       | Low | LoAvg | Avg | HiAvg | High |  |
| HCPES                                                 | 38% | 25%   | 16% | 4%    | 16%  |  |
| Kinder                                                | 39% | 26%   | 4%  | 4%    | 26%  |  |
| 1st Grade                                             | 30% | 22%   | 17% | 9%    | 22%  |  |
| 2nd Grade                                             | 45% | 27%   | 27% | 0%    | 0%   |  |
|