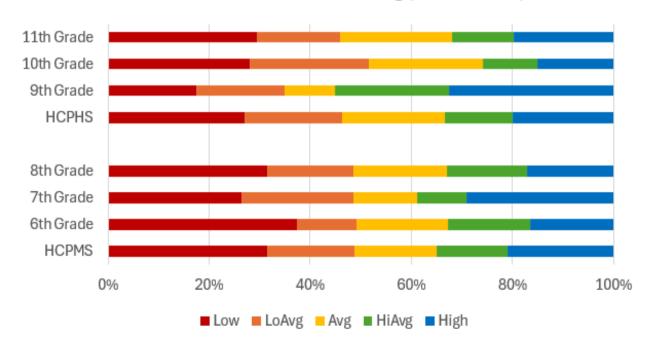

| 32% | 17%   | 16% | 14%   | 21%  |  |
| 6th Grade                                             | 37% | 12%   | 18% | 16%   | 16%  |  |
| 7th Grade                                             | 26% | 22%   | 13% | 10%   | 29%  |  |
| 8th Grade                                             | 31% | 17%   | 19% | 16%   | 17%  |  |
| HCPHS                                                 | 27% | 19%   | 20% | 13%   | 20%  |  |
| 9th Grade                                             | 18% | 18%   | 10% | 23%   | 33%  |  |
| 10th Grade                                            | 28% | 24%   | 23% | 11%   | 15%  |  |
| 11th Grade                                            | 30% | 16%   | 22% | 12%   | 20%  |  |

## Conditional Growth in Reading (W23 to W24)





# % of Students Above the National Average (Reading)

This chart and graph display the percentage of students in each grade who scored at or above the national average in reading.

- Grade 1 saw a significant increase (59%  $\rightarrow$  76%), similar to the math data.
- Grades 2, 5, 6, 8, 9, 10, and 11 declined, with the largest drop in Kindergarten ( $68\% \rightarrow 43\%$ ) and Grade 2 ( $63\% \rightarrow 39\%$ ).
- Grades 7 and 8 remained relatively stable, with minor changes ( $34\% \rightarrow 35\%$  in Grade 7 and  $33\% \rightarrow 26\%$  in Grade 8).
- High school grades (9-11) remained relatively stable but trended slightly downward.

| District Level Achievement Data |               |             |  |  |
|---------------------------------|---------------|-------------|--|-