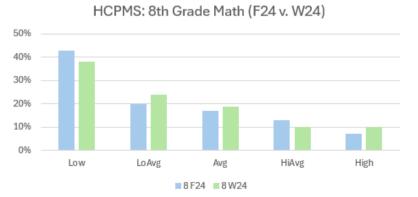

dle, but a drop in top performers and an increase in struggling students.
- 6th Grade: Good progress in moving students out of the lowest tier, but higherachieving students seem to be stagnating or regressing.
- 7th Grade: No significant shifts; students aren't making much movement in either direction.
- 8th Grade: Positive movement from Low to LoAvg, and an increase in high achievers, but middle-tier students aren't making significant progress.

#### Plans for Continued Improvement

The data suggests that while progress is being made in reducing the lowest performers, there's a lack of movement in middle and higher tiers in most grades. More structured interventions for middle-tier students and enrichment for high achievers will help balance growth across all performance levels.













# **HCPHS Achievement Data: Math (Winter 2024)**

### **Key Insights**

- 9th Grade: More students are struggling, but there was a strong improvement in high-achieving students.
- 10th Grade: A mix of positive and negative trends—more students are in the middle, but an increase in Low performers is concerning.
- 11th Grade: The strongest improvement among all HS grades, especially in the highest-achieving students.

### **Plans for Continued Improvement**

Overall, high-achieving students in 9th and 11th grades are showing strong growth, but 9th and 10th grades have an increasing number of struggling students. Continuing to focus on the specific needs of students and support our students in our PowerUp program will support continued improvements.

| District Level Achievem  Math (Winte