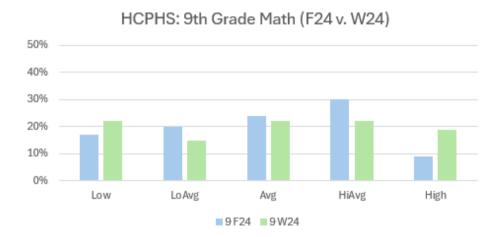

werUp program will support continued improvements.

| District Level Achievem  Math (Winter 2024) |     |       |     |       |      |
|---------------------------------------------|-----|-------|-----|-------|------|
| Grade                                       | Low | LoAvg | Avg | HiAvg | High |
| 9 F24                                       | 17% | 20%   | 24% | 30%   | 9%   |
| 9W24                                        | 22% | 15%   | 22% | 22%   | 19%  |
| 10 F24                                      | 12% | 27%   | 20% | 19%   | 22%  |
| 10 W24                                      | 16% | 22%   | 23% | 17%   | 22%  |
| 11 F24                                      | 7%  | 17%   | 19% | 24%   | 33%  |
| 11W24                                       | 9%  | 12%   | 21% | 19%   | 39%  |



HCPHS: 10th Grade Math (F24 v. W24)



HCPHS: 11th Grade Math (F24 v. W24)





# **HCP Growth Data: Math (F24 to W24)**

### Math Growth (Fall 24 to Winter 24)



| District Growth in Math (Fall 2024 to Winter 2024) |     |       |     |       |      |  |
|----------------------------------------------------|-----|-------|-----|-------|------|--|
| Harding Charter Prep   Math                        |     |       |     |       |      |  |
|                                                    | Low | LoAvg | Avg | HiAvg | High |  |
| HCPES                                              | 26% | 20%   | 12% | 16%   | 26%  |  |
| Kinder                                             | 26% | 39%   | 9%  | 9%    | 17%  |  |
| 1st Grade                                          | 13% | 9%    | 13% | 3