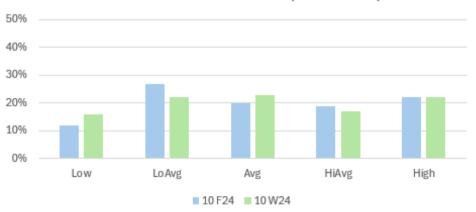

provements.

| District Level Achievem  Math (Winter 2024) |     |       |     |       |      |
|---------------------------------------------|-----|-------|-----|-------|------|
| Grade                                       | Low | LoAvg | Avg | HiAvg | High |
| 9 F24                                       | 17% | 20%   | 24% | 30%   | 9%   |
| 9W24                                        | 22% | 15%   | 22% | 22%   | 19%  |
| 10 F24                                      | 12% | 27%   | 20% | 19%   | 22%  |
| 10 W24                                      | 16% | 22%   | 23% | 17%   | 22%  |
| 11 F24                                      | 7%  | 17%   | 19% | 24%   | 33%  |
| 11W24                                       | 9%  | 12%   | 21% | 19%   | 39%  |



HCPHS: 10th Grade Math (F24 v. W24)



HCPHS: 11th Grade Math (F24 v. W24)





# **HCP Growth Data: Math (F24 to W24)**

### Math Growth (Fall 24 to Winter 24)



| District Growth in Math (Fall 2024 to Winter 2024) |     |       |     |       |      |  |
|----------------------------------------------------|-----|-------|-----|-------|------|--|
| Harding Charter Prep   Math                        |     |       |     |       |      |  |
|                                                    | Low | LoAvg | Avg | HiAvg | High |  |
| HCPES                                              | 26% | 20%   | 12% | 16%   | 26%  |  |
| Kinder                                             | 26% | 39%   | 9%  | 9%    | 17%  |  |
| 1st Grade                                          | 13% | 9%    | 13% | 30%   | 35%  |  |
| 2nd Grade