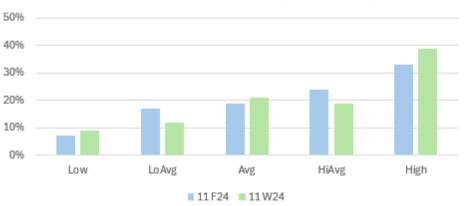

Math (Winter 2024) |     |       |     |       |      |
|---------------------------------------------|-----|-------|-----|-------|------|
| Grade                                       | Low | LoAvg | Avg | HiAvg | High |
| 9 F24                                       | 17% | 20%   | 24% | 30%   | 9%   |
| 9W24                                        | 22% | 15%   | 22% | 22%   | 19%  |
| 10 F24                                      | 12% | 27%   | 20% | 19%   | 22%  |
| 10 W24                                      | 16% | 22%   | 23% | 17%   | 22%  |
| 11 F24                                      | 7%  | 17%   | 19% | 24%   | 33%  |
| 11W24                                       | 9%  | 12%   | 21% | 19%   | 39%  |



HCPHS: 10th Grade Math (F24 v. W24)



HCPHS: 11th Grade Math (F24 v. W24)





# **HCP Growth Data: Math (F24 to W24)**

### Math Growth (Fall 24 to Winter 24)



| District Growth in Math (Fall 2024 to Winter 2024) |     |       |     |       |      |  |
|----------------------------------------------------|-----|-------|-----|-------|------|--|
| Harding Charter Prep   Math                        |     |       |     |       |      |  |
|                                                    | Low | LoAvg | Avg | HiAvg | High |  |
| HCPES                                              | 26% | 20%   | 12% | 16%   | 26%  |  |
| Kinder                                             | 26% | 39%   | 9%  | 9%    | 17%  |  |
| 1st Grade                                          | 13% | 9%    | 13% | 30%   | 35%  |  |
| 2nd Grade                                          | 39% |