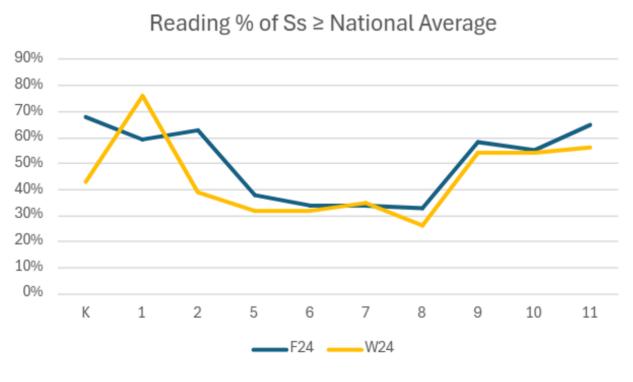

|  |
|                                 | F24           | W24         |  |  |
| K                               | 68%           | 43%         |  |  |
| 1                               | 59%           | 76%         |  |  |
| 2                               | 63%           | 39%         |  |  |
| 5                               | 38%           | 32%         |  |  |
| 6                               | 34%           | 32%         |  |  |
| 7                               | 34%           | 35%         |  |  |
| 8                               | 33%           | 26%         |  |  |
| 9                               | 58%           | 54%         |  |  |
| 10                              | 55%           | 54%         |  |  |
| 11                              | 65%           | 56%         |  |  |





# LANGUAGE

Winter 2024



# **HCPES Achievement Data: Language (Winter 2024)**

### **Key Insights**

- Kindergarten: The language test is offered beginning at 2nd grade.
- Ist Grade: The language test is offered beginning at 2nd grade.
- 2nd Grade: More students are struggling, fewer are in the middle, and while some moved into HiAvg, the highest achievers have slightly decreased.

### **Plans for Continued Improvement**

The data indicates that many 2nd-grade students are still developing their language proficiency, with some needing additional support to strengthen their skills. Providing targeted interventions, structured writing practice, and enrichment opportunities for advanced learners can help foster well-rounded language development and growth.

| District Level Achievement