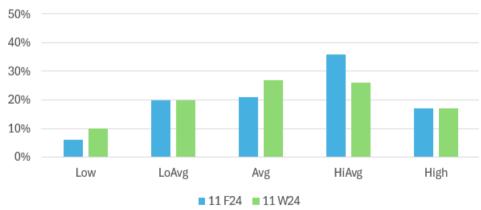

nt.

| District Level Achievement Data |     |       |     |       |      |
|---------------------------------|-----|-------|-----|-------|------|
| Reading (Winter 2024)           |     |       |     |       |      |
| Grade                           | Low | LoAvg | Avg | HiAvg | High |
| 9 F24                           | 12% | 20%   | 25% | 33%   | 10%  |
| 9 W24                           | 18% | 22%   | 18% | 29%   | 13%  |
| 10 F24                          | 7%  | 25%   | 28% | 22%   | 18%  |
| 10 W24                          | 18% | 16%   | 27% | 25%   | 14%  |
| 11 F24                          | 6%  | 20%   | 21% | 36%   | 17%  |
| 11 W24                          | 10% | 20%   | 27% | 26%   | 17%  |



HCPHS: 10th Grade Reading (F24 v. W24)



HCPHS: 11th Grade Reading (F24 v. W24)





# **HCP Growth Data: Reading (F24 to W24)**

# Reading Growth (Fall 24 to Winter 24)



| District Growth in Reading (Fall 2024 to Winter 2024) |     |       |     |       |      |  |
|-------------------------------------------------------|-----|-------|-----|-------|------|--|
| Harding Charter Prep   Reading                        |     |       |     |       |      |  |
|                                                       | Low | LoAvg | Avg | HiAvg | High |  |
| HCPES                                                 | 38% | 25%   | 16% | 4%    | 16%  |  |
| Kinder                                                | 39% | 26%   | 4%  | 4%    | 26%  |  |
| 1st Grade                                             | 30% | 22%   | 17% | 9%    | 22%  |  |
| 2nd Grade