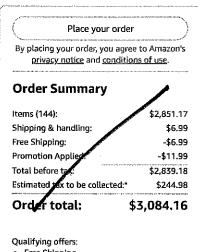

n Sticky Notes 1680 Sheets Sage Green Office Supplies 3x3 in **Dark Green Desk Accessories** Pastel Self-Stick Notes 2X The Sticking Power for Bible Journaling Planner Calendar \$25.99 & FREE Returns

Qty: 1

Sold by: Wnehmuble

Subscribe & Save:

Save up to 5% on future auto-deliveries

Delivery every: 4 months (most common)

Add gift options



Astrobrights Mega Collection, Colored Cardstock,"Classic" 5-Color Assortment, 320 Sheets, 65 lb/176 gsm, 8.5" x 11" - MORE SHEETS! (91630)

\$18.99 & FREE Returns

Qty: 5

Sold by: Amazon.com Services, Inc

Subscribe & Save:

Save up to 5% on future auto-deliveries

Delivery every: 4 months (most common)

Add gift options

Item arrives in packaging that shows what's inside. To hide it, choose Ship in Amazon packaging.

(Ship in Amazon packaging)



- Free Shipping
- Promotion Applied



DECOMOMO Storage Bins, Cube Storage Bin with Labels, Fabric Storage Cubes for Shelves (10.5" x 11" / 6pcs, Olive Green)

\$21.99 & FREE Returns

Qty: 6

Sold by: DECOMOMO®

( 🎇 Add gift options )

Item arrives in packaging that shows what's inside. To hide it, choose Ship in Amazon packaging.

(Ship in Amazon packaging)



Neenah White Index Paper, Mediumweight, 300 Sheets, 199 gsm, 94 Brightness, 8.5" x 11" - MORE SHEETS! (91635)

\$15.99 & FREE Returns

Qty: 1

Sold by: Amazon.com Services, Inc

#### Subscribe & Save:

Save up to 5% on future auto-deliveries

Delivery every: 4 months (most common)

( 🗱 Add gift options )



gianotter Monitor Stand with Drawer and Pen Holder, Green Desk Accessories, 2-Tier Monitor Riser, Ideal for Office Supplies D