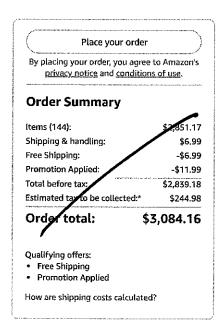

itor Stand with Drawer and Pen Holder, Green Desk Accessories, 2-Tier Monitor Riser, Ideal for Office Supplies Desk Accessories(Green)

\$29.99 & FREE Returns

Qty: 2

Sold by: Featured US

Add gift options

Item arrives in packaging that shows what's inside. To hide it, choose Ship in Amazon packaging.

Ship in Amazon packaging



Aewill Ceramic Paper Clip Holder Ceramic Paper Clip Dispenser Organizer for Office Desk Binder Clip Holder (Dark Green)

\$8.99 & FREE Returns

Qty: Z

Sold by: Aewill Store

( A Add gift options



Astrobrights Mega Collection, Colored Paper,"Classic" 5-Color Assortment, 625 Sheets, 24 lb/89 gsm, 8.5" x 11" - MORE SHEETS! (91623)

\$17.49 & FREE Returns
(Qty: 5

Sold by: Amazon.com Services, Inc

#### Subscribe & Save:

Save up to 5% on future auto-deliveries



Delivery every: 4 months (most common)

Add gift options

Item arrives in packaging that shows what's inside. To hide it, choose Ship in Amazon packaging.

(Ship in Amazon packaging)



Ticonderoga Wood-Cased Pencils, Pre-Sharpened, 2 HB Soft, Yellow, 240 Count \$50.48 & FREE Returns

POOL OF LINES WELDING

Qty: 2

Sold by: Amazon.com Services, Inc.

Subscribe & Save:

Save up to 5% on future auto-deliveries

Delivery every: 4 months (most common)

( Standard Add gift options )



Avery Printable Shipping Labels, 5.5" x 8.5", White, 50 per Pack, 2 Packs, 100 Blank Mailing Labels (8126)

**\$19.52** & FREE Returns

Qty: 1

Sold by: Amazon.com Services, Inc

Subscribe & Save:

Save up to 5% on future auto-deliveries

Delivery every: 4 months (most common)

Add gift options



JarThenaAMCS