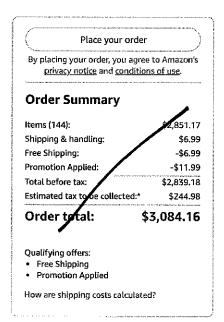

n)

Add gift options



JarThenaAMCS 12Pcs Sage Green Lined Sticky Notes 4 x 6 in Assorted Green Self-Adhesive Notepads Removable Memo Pad for Office School Home Supplies, 6 Colors

\$12.99 & FREE Returns

Qty: 4

Sold by: JINGTU HOME

Subscribe & Save:

Save up to 5% on future auto-deliveries

Delivery every: 3 months

(most common)

Add gift options

#### Arriving Jan 29, 2025 - Jan 30, 2025

Items shipped from HiTouch Business Services a BU of Staples



Quality Park 6 x 9 Clasp Envelopes, Clasp and Gummed Closures for Storing or Mailing, 28 lb Kraft Paper, 100 per Box (QUA37855)

\$13.97

10

Sold by: HiTouch Business Services a BU of Staples

#### Subscribe & Save:

Save up to 5% on future auto-deliveries

Choose a delivery option:

Wednesday, Jan 29 - Thursday, Jan 30 FREE Delivery



Delivery every: 3 months (most common)

Gift options not available



Pacon® Chart Tablet, 24" x 32", 1 1/2" Ruled, 25 Sheets \$9.84

10

Sold by: HiTouch Business Services a BU of Staples

Subscribe & Save:

Save up to 5% on future auto-deliveries

Delivery every: 4 months (most common)

Gift options not available

#### Arriving Feb 4, 2025 - Feb 5, 2025

Items shipped from SMART EXPRESS 27



Avery Economy View 3 Ring Binders, 1" Round Rings, 12 White Binders (05711) \$36.50

Qty: 2

Sold by: 5MART EXPRESS 27

Gift options not available

Choose a delivery option:

- Tuesday, Feb 4 Wednesday, Feb 5 FREE Delivery
- Monday, Feb 3 Tuesday, Feb 4 \$9.79 - Delivery

#### Arriving Jan 29, 2025 - Jan 31, 2025

Items shipped from Wholesale Backpack



24-Pack Backpacks for Kids Backpacks in Bul