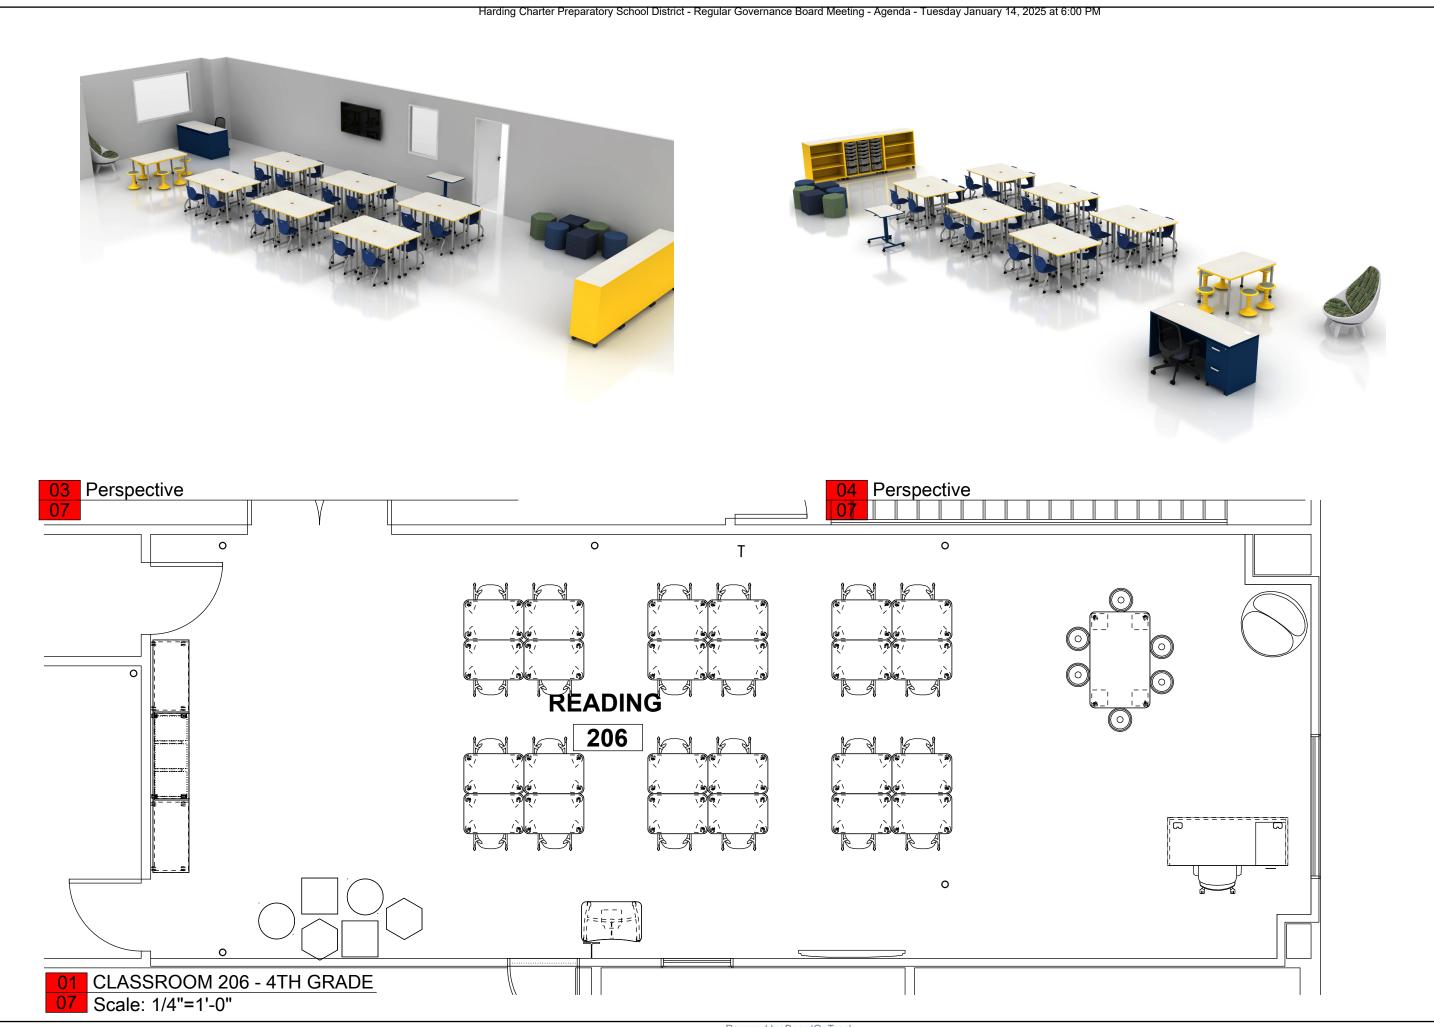

|     |     |                                                                                            | Purpose            | Presenter        | Time    |
|-----|-----|--------------------------------------------------------------------------------------------|--------------------|------------------|---------|
| IV. | Cor | nmittee Reports                                                                            |                    |                  | 6:02 PM |
|     | A.  | Executive Committee                                                                        | FYI                | Ryan Coleman     | 3 m     |
|     | B.  | Finance Committee                                                                          | FYI                | Lisa Miller      | 3 m     |
|     | C.  | Academic Committee                                                                         | FYI                | Michelle Hudson  | 3 m     |
|     | D.  | Communications Committee                                                                   | FYI                | Tiffany Ellis    | 3 m     |
|     | E.  | Superintendent Evaluation                                                                  | FYI                | Michael Pedder   | 3 m     |
| V.  | Cor | nsent Agenda                                                                               |                    |                  | 6:17 PM |
|     | A.  | Regular Governance Board Minutes 12/10/2024                                                | Approve<br>Minutes | Steven Stefanick | 1 m     |
|     | В.  | Human Resources Report                                                                     | Vote               | Steven Stefanick | 1 m     |
|     | C.  | Monthly Financial Report                                                                   | Vote               | Steven Stefanick | 1 m     |
|     | D.  | General Fund Purchase Orders (144-154)                                                     | Vote               | Steven Stefanick | 1 m     |
|     | E.  | Building Fund Purchase Orders (no new purchase orders)                                     | Vote               | Steven Stefanick | 1 m     |
|     | F.  | Gift Fund Purchase Orders (119-122)                                                        | Vote               | Steven Stefanick | 1 m     |
|     | G.  | Monthly Credit Card Statement                                                              | Vote               | Steven Stefanick | 1 m     |
|     | Н.  | Purchase Order Changes Report                                                              | Vote               | Steven Stefanick | 1 m     |
|     | l.  | Sweep Fund 60-855 Activity Account into Fund 11 General Account.                           | Vote               | Steven Stefanick | 1 m     |
|     | J.  | Purchasing of 3rd & 4th Grade Furniture for elementary school from KI Oklahoma.            | Vote               | Steven Stefanick | 1 m     |
|     | K.  | Purchasing of two interactive screens for elementary school from Quo Vadimus Technologies. | Vote               | Steven Stefanick | 1 m     |