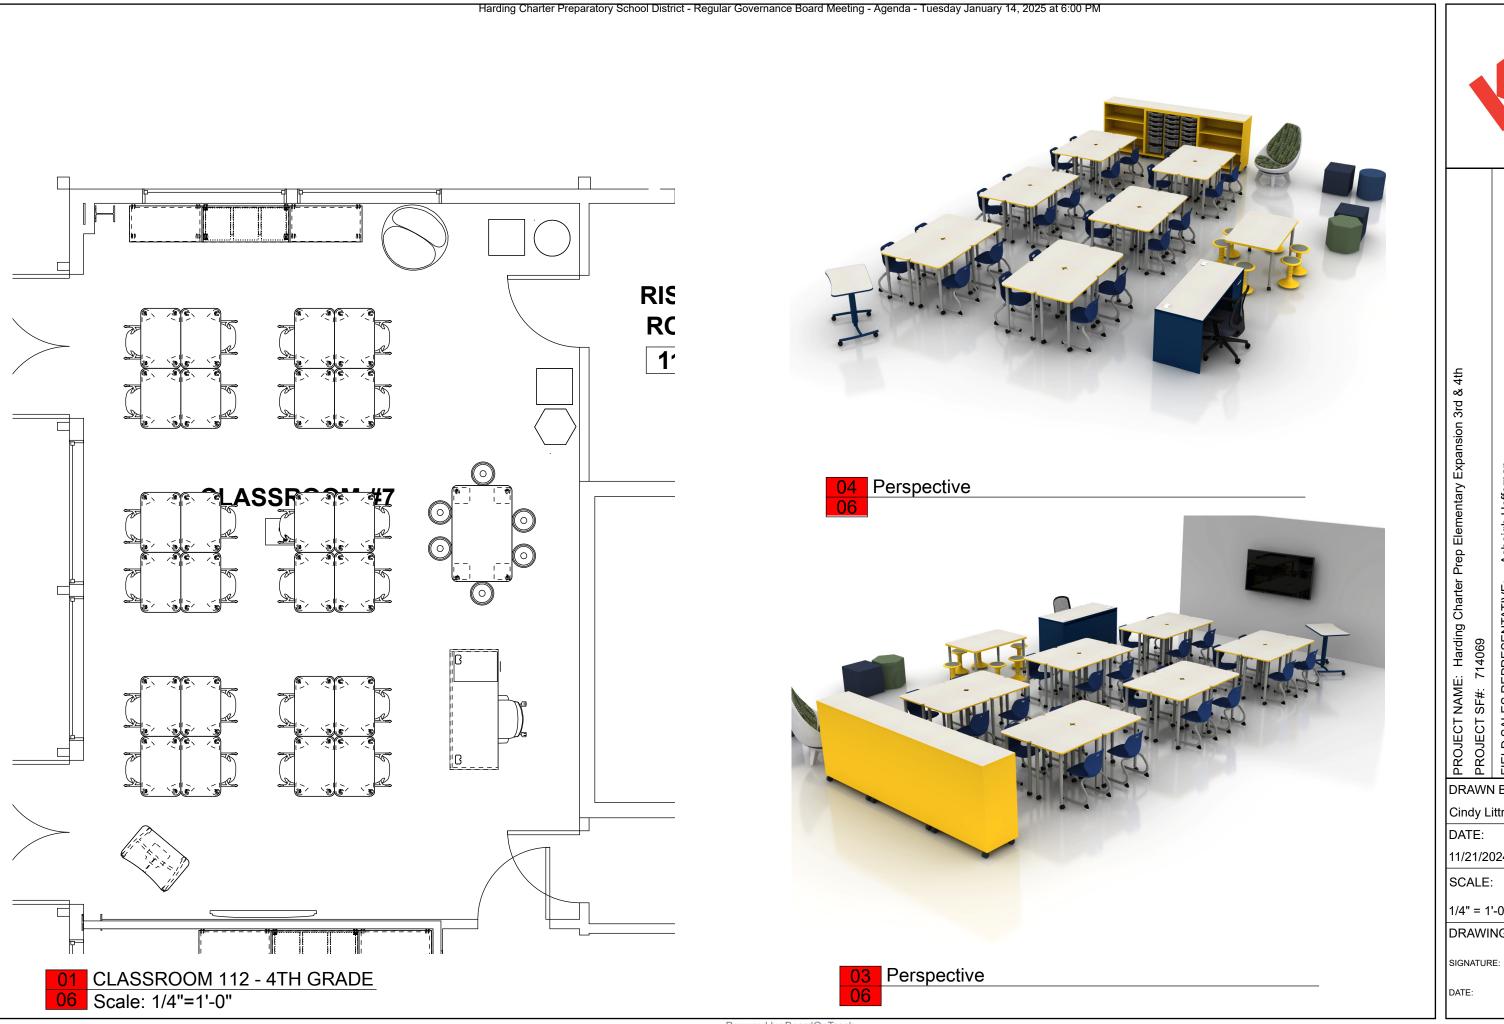

|     |     |                                                                                            | Purpose            | Presenter        | Time    |
|-----|-----|--------------------------------------------------------------------------------------------|--------------------|------------------|---------|
| IV. | Cor | nmittee Reports                                                                            |                    |                  | 6:02 PM |
|     | A.  | Executive Committee                                                                        | FYI                | Ryan Coleman     | 3 m     |
|     | B.  | Finance Committee                                                                          | FYI                | Lisa Miller      | 3 m     |
|     | C.  | Academic Committee                                                                         | FYI                | Michelle Hudson  | 3 m     |
|     | D.  | Communications Committee                                                                   | FYI                | Tiffany Ellis    | 3 m     |
|     | E.  | Superintendent Evaluation                                                                  | FYI                | Michael Pedder   | 3 m     |
| V.  | Cor | nsent Agenda                                                                               |                    |                  | 6:17 PM |
|     | A.  | Regular Governance Board Minutes 12/10/2024                                                | Approve<br>Minutes | Steven Stefanick | 1 m     |
|     | В.  | Human Resources Report                                                                     | Vote               | Steven Stefanick | 1 m     |
|     | C.  | Monthly Financial Report                                                                   | Vote               | Steven Stefanick | 1 m     |
|     | D.  | General Fund Purchase Orders (144-154)                                                     | Vote               | Steven Stefanick | 1 m     |
|     | E.  | Building Fund Purchase Orders (no new purchase orders)                                     | Vote               | Steven Stefanick | 1 m     |
|     | F.  | Gift Fund Purchase Orders (119-122)                                                        | Vote               | Steven Stefanick | 1 m     |
|     | G.  | Monthly Credit Card Statement                                                              | Vote               | Steven Stefanick | 1 m     |
|     | Н.  | Purchase Order Changes Report                                                              | Vote               | Steven Stefanick | 1 m     |
|     | l.  | Sweep Fund 60-855 Activity Account into Fund 11 General Account.                           | Vote               | Steven Stefanick | 1 m     |
|     | J.  | Purchasing of 3rd & 4th Grade Furniture for elementary school from KI Oklahoma.            | Vote               | Steven Stefanick | 1 m     |
|     | K.  | Purchasing of two interactive screens for elementary school from Quo Vadimus Technologies. | Vote               | Steven Stefanick | 1 m     |