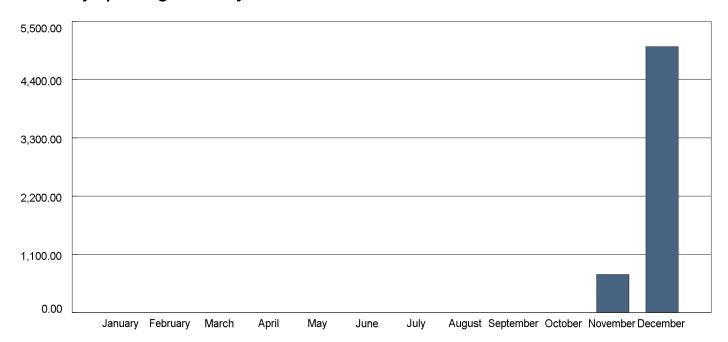

0.00 0.00 0.0       | 0.00 0.00 0.00 0.00 0.00 0.00 0.00 0.0               | 0.00<br>0.00<br>0.00<br>0.00<br>0.00<br>0.00<br>0.00<br>0.0 |
| February March April May June July August September October | 0.00 0.00 0.00 0.00 0.00 0.00 0.00 0.0                      | 0.00<br>0.00<br>0.00<br>0.00<br>0.00<br>0.00<br>0.00<br>0.0 | Purchases  0.00  0.00  0.00  0.00  0.00  0.00  0.00  0.00  0.00  0.00  0.00 | 8. Recreation 0.00 0.00 0.00 0.00 0.00 0.00 0.00 0.          | 0.00 0.00 0.00 0.00 0.00 0.00 0.00 0.0       | 0.00 0.00 0.00 0.00 0.00 0.00 0.00 0.0               | 0.00<br>0.00<br>0.00<br>0.00<br>0.00<br>0.00<br>0.00<br>0.0 |

HARDING CHARTER PREP Account Number Ending in: 7800

#### **Spending Summary By Category**

#### **Yearly Spending: \$5,742.68**



#### **Monthly Spending Summary**



#### **2024 ANNUAL SUMMARY STATEMENT**

#### **ARVEST BANK**

HARDING CHARTER PREP Account Number Ending in: 7800

#### **Transaction Detail**

| <b>Airlin</b>                                                                                                                                                                    | e Tickets                                                                                                                                                                                                                                                                                                                                                                                                                                   | Total: |