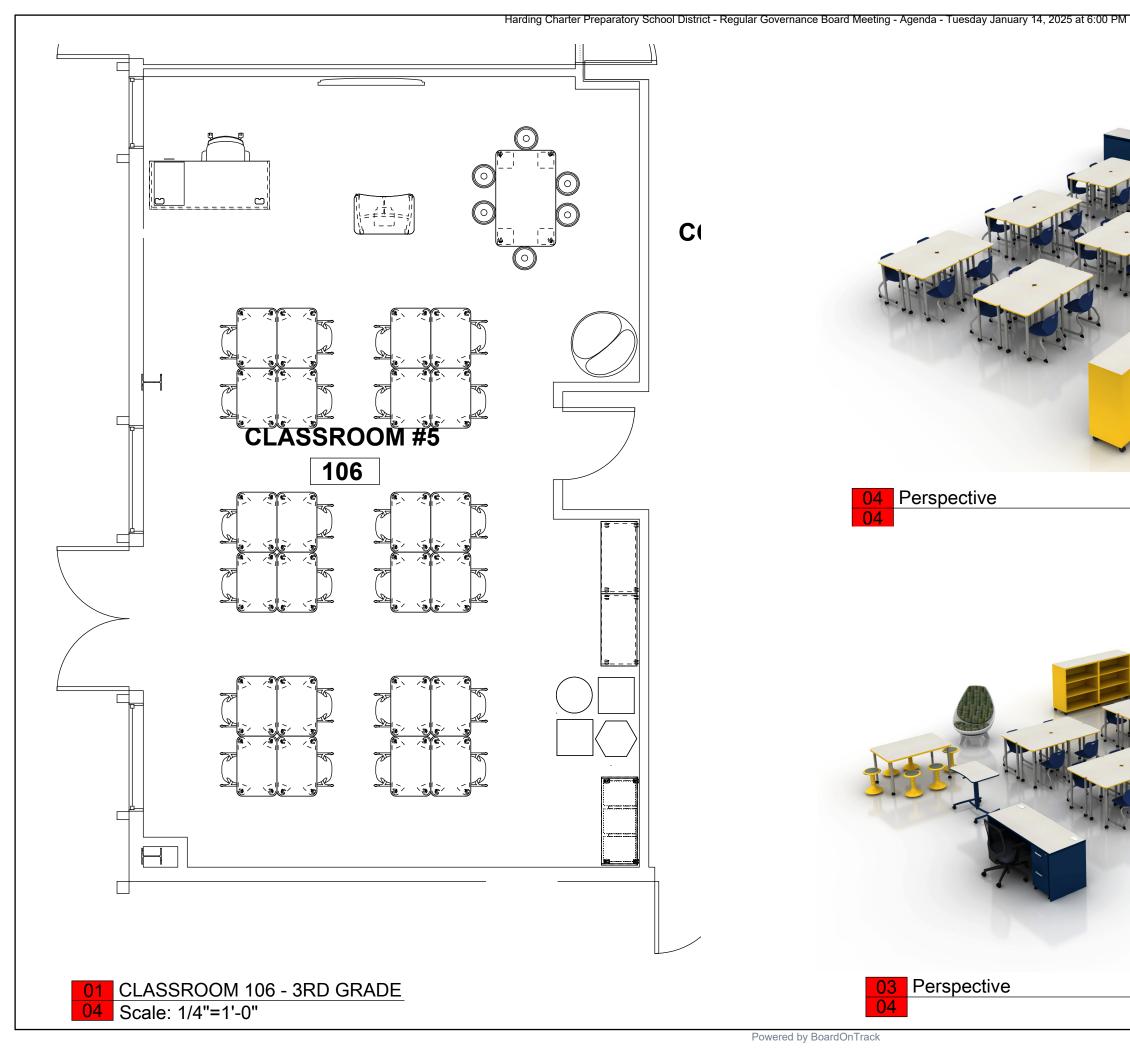

# N. Purchase for classroom novel sets at Harding Charter Preparatory Elementary School by Scholastic.

Angela Parker made a motion to approve the purchase of novel sets for Harding Charter Preparatory Elementary School from Scholastic.