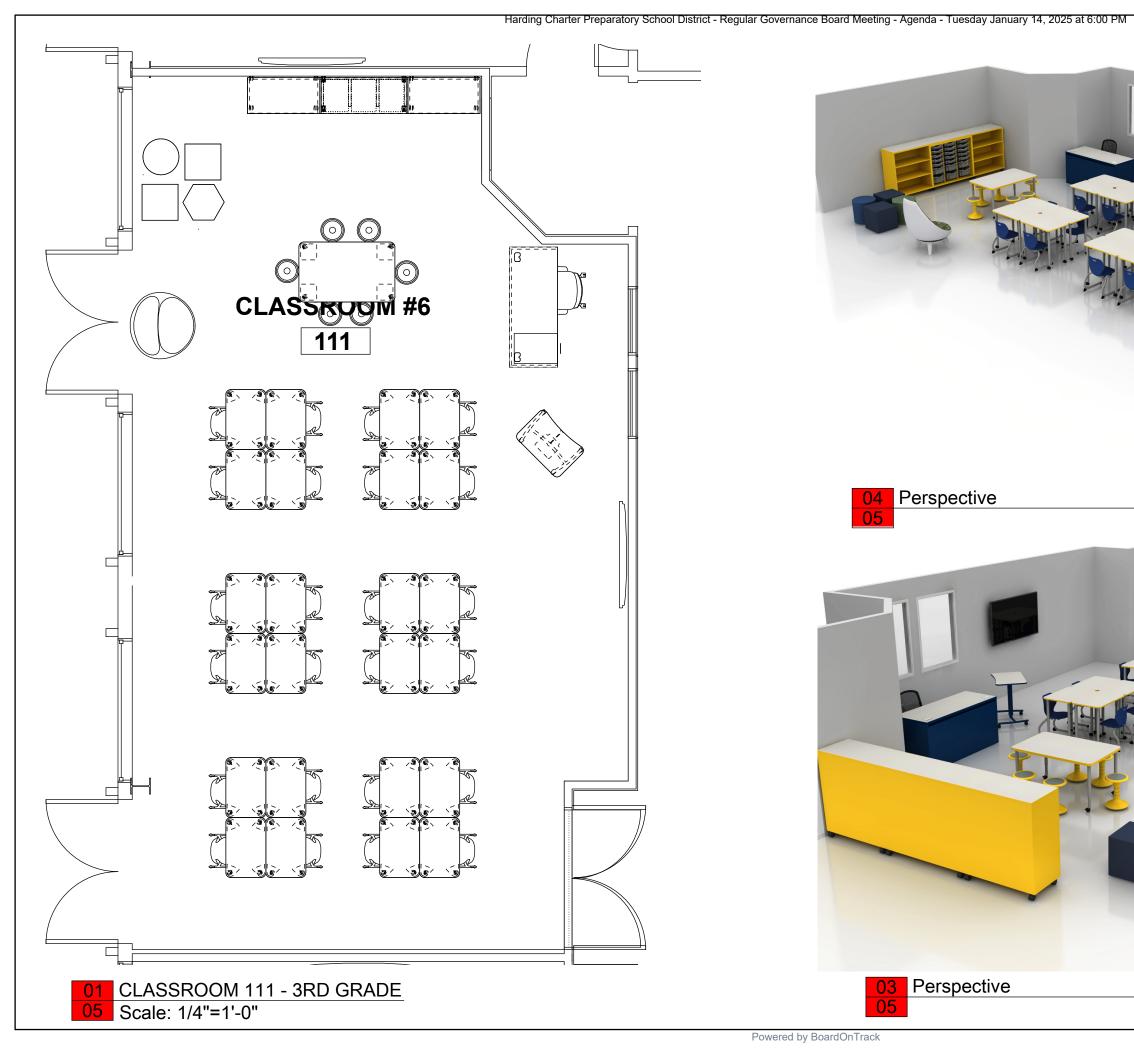

|     |     |                                                                                            | Purpose            | Presenter        | Time    |
|-----|-----|--------------------------------------------------------------------------------------------|--------------------|------------------|---------|
| IV. | Cor | nmittee Reports                                                                            |                    |                  | 6:02 PM |
|     | A.  | Executive Committee                                                                        | FYI                | Ryan Coleman     | 3 m     |
|     | B.  | Finance Committee                                                                          | FYI                | Lisa Miller      | 3 m     |
|     | C.  | Academic Committee                                                                         | FYI                | Michelle Hudson  | 3 m     |
|     | D.  | Communications Committee                                                                   | FYI                | Tiffany Ellis    | 3 m     |
|     | E.  | Superintendent Evaluation                                                                  | FYI                | Michael Pedder   | 3 m     |
| V.  | Cor | nsent Agenda                                                                               |                    |                  | 6:17 PM |
|     | A.  | Regular Governance Board Minutes 12/10/2024                                                | Approve<br>Minutes | Steven Stefanick | 1 m     |
|     | В.  | Human Resources Report                                                                     | Vote               | Steven Stefanick | 1 m     |
|     | C.  | Monthly Financial Report                                                                   | Vote               | Steven Stefanick | 1 m     |
|     | D.  | General Fund Purchase Orders (144-154)                                                     | Vote               | Steven Stefanick | 1 m     |
|     | E.  | Building Fund Purchase Orders (no new purchase orders)                                     | Vote               | Steven Stefanick | 1 m     |
|     | F.  | Gift Fund Purchase Orders (119-122)                                                        | Vote               | Steven Stefanick | 1 m     |
|     | G.  | Monthly Credit Card Statement                                                              | Vote               | Steven Stefanick | 1 m     |
|     | Н.  | Purchase Order Changes Report                                                              | Vote               | Steven Stefanick | 1 m     |
|     | l.  | Sweep Fund 60-855 Activity Account into Fund 11 General Account.                           | Vote               | Steven Stefanick | 1 m     |
|     | J.  | Purchasing of 3rd & 4th Grade Furniture for elementary school from KI Oklahoma.            | Vote               | Steven Stefanick | 1 m     |
|     | K.  | Purchasing of two interactive screens for elementary school from Quo Vadimus Technologies. | Vote               | Steven Stefanick | 1 m     |