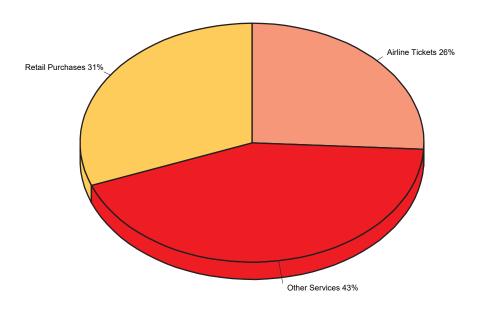

| 0.00 0.00 0.00 0.00 0.00 0.00 0.00 0.0       | 0.00 0.00 0.00 0.00 0.00 0.00 0.00 0.0               | 0.00<br>0.00<br>0.00<br>0.00<br>0.00<br>0.00<br>0.00<br>0.0 |
| February March April May June July August September October | 0.00 0.00 0.00 0.00 0.00 0.00 0.00 0.0                      | 0.00<br>0.00<br>0.00<br>0.00<br>0.00<br>0.00<br>0.00<br>0.0 | Purchases  0.00  0.00  0.00  0.00  0.00  0.00  0.00  0.00  0.00  0.00  0.00 | 8. Recreation 0.00 0.00 0.00 0.00 0.00 0.00 0.00 0.          | 0.00 0.00 0.00 0.00 0.00 0.00 0.00 0.0       | 0.00 0.00 0.00 0.00 0.00 0.00 0.00 0.0               | 0.00<br>0.00<br>0.00<br>0.00<br>0.00<br>0.00<br>0.00<br>0.0 |

HARDING CHARTER PREP Account Number Ending in: 7800

#### **Spending Summary By Category**

#### **Yearly Spending: \$5,742.68**



#### **Monthly Spending Summary**



#### **2024 ANNUAL SUMMARY STATEMENT**

#### **ARVEST BANK**

HARDING CHARTER PREP Account Number Ending in: 7800

#### **Transaction Detail**

| <b>Airlin</b>                                                                                                                                                                    | e Tickets                                                                                                                                                                                                                                                                                                                                                                                                                                   | Total: