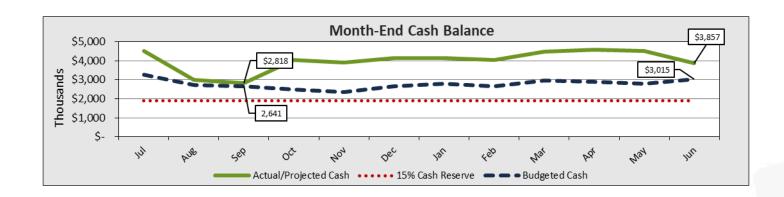

|  |
| 37.2%               | 45.3%               |           |           |  |  |  |  |  |  |  |

| Annual/Full Year |           |           |           |           |         |  |  |  |  |
|------------------|-----------|-----------|-----------|-----------|---------|--|--|--|--|
|                  | Forecast  |           | Budget    | Fav/(Unf) |         |  |  |  |  |
| \$               | 367,944   | \$        | 188,508   | \$        | 179,436 |  |  |  |  |
|                  | 6,586,827 | _         | 6,586,827 |           |         |  |  |  |  |
| <u>\$</u>        | 6,954,770 | <u>\$</u> | 6,775,334 |           |         |  |  |  |  |
|                  | 55.1%     |           | 54.6%     |           |         |  |  |  |  |



# Cash Balance



Cash at month end \$2.8M, 22% of expenses.







## Allegiance STEAM Academy -Fontana

Monthly Financial Presentation – September 2024



## Attendance Data and Metrics

## **Enrollment and Per Pupil Data**

| Enrollment & Per Pupil Data |               |                 |               |  |  |  |  |  |  |
|-----------------------------|---------------|-----------------|---------------|--|--|--|--|--|--|
|                             | <u>Actual</u> | <b>Forecast</b> | <u>Budget</u> |  |  |  |  |  |  |
| Average Enrollment          | 246           | 260             | 290           |  |  |  |  |  |  |
| ADA                         | 227           | 247             | 276           |  |  |  |  |  |  |
| Attendance Rate             | 92.3%         | 95.0%           | 95.0%         |  |  |  |  |  |  |
| Unduplicated %              | 43.