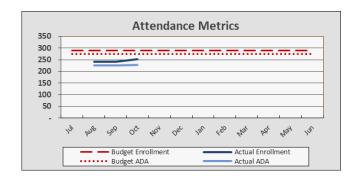

## **Enrollment and Per Pupil Data**

| Enrollment & Per Pupil Data |               |                 |               |  |  |  |  |  |  |
|-----------------------------|---------------|-----------------|---------------|--|--|--|--|--|--|
|                             | <u>Actual</u> | <b>Forecast</b> | <u>Budget</u> |  |  |  |  |  |  |
| Average Enrollment          | 246           | 260             | 290           |  |  |  |  |  |  |
| ADA                         | 227           | 247             | 276           |  |  |  |  |  |  |
| Attendance Rate             | 92.3%         | 95.0%           | 95.0%         |  |  |  |  |  |  |
| Unduplicated %              | 43.6%         | 43.6%           | 43.6%         |  |  |  |  |  |  |
| Revenue per ADA             |               | \$18,374        | \$16,951      |  |  |  |  |  |  |
| Expenses per ADA            |               | \$17,657        | \$16,079      |  |  |  |  |  |  |

#### **Attendance Metrics**

260 enrollment, 95% ADA 247 and UPP 43.63% LCFF is calculated at \$11,899 per ADA.