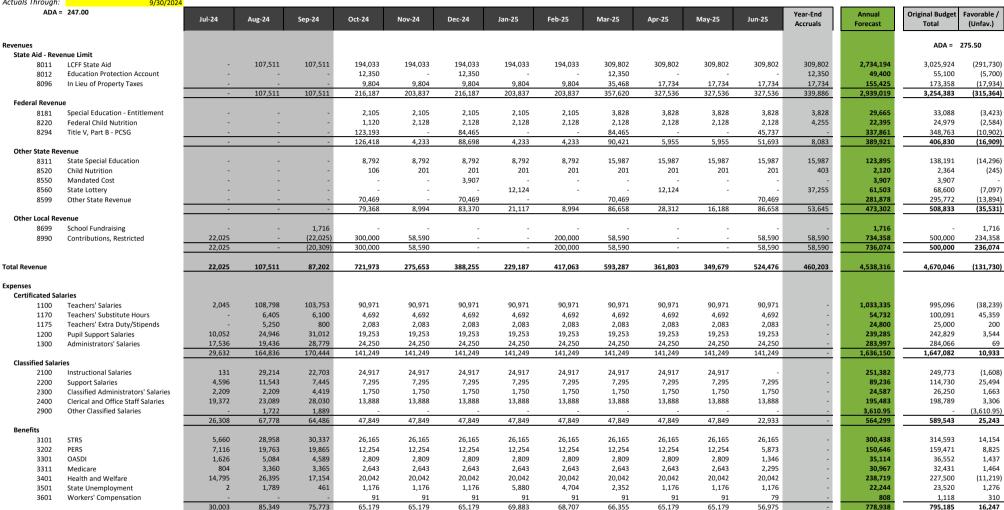

#### Revenue

State Aid-Rev Limit Federal Revenue Other State Revenue Other Local Revenue

**Total Revenue** 

| Year-to-Date |         |              |           |           |  |  |  |  |  |  |
|--------------|---------|--------------|-----------|-----------|--|--|--|--|--|--|
|              | Actual  | Budget       | Fav/(Unf) |           |  |  |  |  |  |  |
|              |         |              |           |           |  |  |  |  |  |  |
| \$           | 946,418 | \$ 1,286,778 | \$        | (340,359) |  |  |  |  |  |  |
|              | 24,724  | 43,667       |           | (18,943)  |  |  |  |  |  |  |
|              | 13,390  | 267,813      |           | (254,423) |  |  |  |  |  |  |
|              | 9,788   |              |           | 9,788     |  |  |  |  |  |  |
| \$           | 994,320 | \$ 1,598,257 | \$        | (603,937) |  |  |  |  |  |  |

|          | Annual/Full Year |    |            |          |          |  |  |  |  |  |  |
|----------|------------------|----|------------|----------|----------|--|--|--|--|--|--|
| Forecast |                  |    | Budget     | Fav/(Unf |          |  |  |  |  |  |  |
|          |                  | -  |            | -        |          |  |  |  |  |  |  |
| \$       | 10,540,518       | \$ | 10,540,518 | \$       | -        |  |  |  |  |  |  |
|          | 384,876          |    | 360,152    |          | 24,724   |  |  |  |  |  |  |
|          | 1,690,333        |    | 1,705,235  |          | (14,902) |  |  |  |  |  |  |
|          | 380,214          |    |            |          | 380,214  |  |  |  |  |  |  |
| \$       | 12,995,941       | \$ | 12,605,905 | \$       | 390,036  |  |  |  |  |  |  |

## Expenses

Certificated Salaries
Classified Salaries
Benefits
Books and Supplies
Subagreement Services
Operations
Facilities
Professional Services
Depreciation
Interest

**Total Expenses** 

|           |           | Year-to-Date  |              |  |  |
|-----------|-----------|---------------|--------------|--|--|
|           | Actual    | Actual Budget |              |  |  |
|           |           |               |              |  |  |
| \$        | 1,114,230 | \$ 1,046,931  | \$ (67,300)  |  |  |
|           | 395,500   | 437,610       | 42,110       |  |  |
|           | 512,944   | 558,896       | 45,952       |  |  |
|           | 459,396   | 144,866       | (314,530)    |  |  |
|           | 77,766    | 107,152       | 29,387       |  |  |
|           | 117,794   | 93,166        | (24,627)     |  |  |
|           | 1,028     | 16,800        | 15,772       |  |  |
|           | 191,395   | 148,879       | (42,516)     |  |  |
|           | 7,576     | 7,150         | (426)        |  |  |
| _         |           |               |              |  |  |
| <u>\$</u> | 2,877,628 | \$ 2,561,451  | \$ (316,177) |  |  |

| Annual/Full Year |                                                                                                     |                                                                                |                                                                                                                                                                                                                                                                                                                                                      |                                                                                                                                                                                                                                                                                                                                   |  |  |  |  |  |  |  |
|------------------|-----------------------------------------------------------------------------------------------------|--------------------------------------------------------------------------------|------------------------------------------------------------------------------------------------------------------------------------------------------------------------------------------------------------------------------------------------------------------------------------------------------------------------------------------------------|-----------------------------------------------------------------------------------------------------------------------------------------------------------------------------------------------------------------------------------------------------------------------------------------------------------------------------------|--|--|--|--|--|--|--|
| Forecast         |                                                                                                     | Budget                                                                         | Fav/(Unf)                                                                                                                                                                                                                                                                                                                                            |                                                                                                                                                                                                                                                                                                                                   |  |  |  |  |  |  |  |
|                  |                                                                                                     |                                                                                |                                                                                                                                                                                                                                                                                                                                                      |                                                                                                                                                                                                                                                                                                                                   |  |  |  |  |  |  |  |
| 5,577,070        | \$                                                                                                  | 5,357,102                                                                      | \$                                                                                                                                                                                                                                                                                                                                                   | (219,969)                                                                                                                                                                                                                                                                                                                         |  |  |  |  |  |  |  |
| 1,688,144        |                                                                                                     | 2,011,648                                                                      |                                                                                                                                                                                                                                                                                                                                                      | 323,504                                                                                                                                                                                                                                                                                                                           |  |  |  |  |  |  |  |
| 2,561,457        |                                                                                                     | 2,612,872                                                                      |                                                                                                                                                                                                                                                                                                                                                      | 51,415                                                                                                                                                                                                                                                                                                                            |  |  |  |  |  |  |  |
| 762,384          |                                                                                                     | 479,737                                                                        |                                                                                                                                                                                                                                                                                                                                                      | (282,647)                                                                                                                                                                                                                                                                                                                         |  |  |  |  |  |  |  |
| 641,168          |                                                                                                     | 589,300                                                                        |                                                                                                                                                                                                                                                                                                                                                      | (51,868)                                                                                                                                                                                                                                                                                                                          |  |  |  |  |  |  |  |
| 383,218          |                                                                                                     | 377,100                                                                        |                                                                                                                                                                                                                                                                                                                                                      | (6,118)                                                                                                                                                                                                                                                                                                                           |  |  |  |  |  |  |  |
| 67,200           |                                                                                                     | 67,200                                                                         |                                                                                                                                                                                                                                                                                                                                                      | -                                                                                                                                                                                                                                                                                                                                 |  |  |  |  |  |  |  |
| 917,055          |                                                                                                     | 893,839                                                                        |                                                                                                                                                                                                                                                                                                                                                      | (23,216)                                                                                                                                                                                                                                                                                                                          |  |  |  |  |  |  |  |
| 30,301           |                                                                                                     | 28,600                                                                         |                                                                                                                                                                                                                                                                                                                                                      | (1,701)                                                                                                                                                                                                                                                                                                                           |  |  |  |  |  |  |  |
| _                |                                                                                                     |                                                                                |                                                                                                                                                                                                                                                                                                                                                      | _                                                                                                                                                                                                                                                                                                                                 |  |  |  |  |  |  |  |
| 12,627,997       | <u>\$</u>                                                                                           | 12,417,397                                                                     | \$                                                                                                                                                                                                                                                                                                                                                   | (210,600)                                                                                                                                                                                                                                                                                                                         |  |  |  |  |  |  |  |
|                  | 5,577,070<br>1,688,144<br>2,561,457<br>762,384<br>641,168<br>383,218<br>67,200<br>917,055<br>30,301 | 5,577,070 \$ 1,688,144 2,561,457 762,384 641,168 383,218 67,200 917,055 30,301 | Forecast         Budget           5,577,070         \$ 5,357,102           1,688,144         2,011,648           2,561,457         2,612,872           762,384         479,737           641,168         589,300           383,218         377,100           67,200         67,200           917,055         893,839           30,301         28,600 | Forecast         Budget         F           5,577,070         \$ 5,357,102         \$           1,688,144         2,011,648         2,5612,872           762,384         479,737         641,168         589,300           383,218         377,100         67,200           917,055         893,839         30,301         28,600 |  |  |  |  |  |  |  |