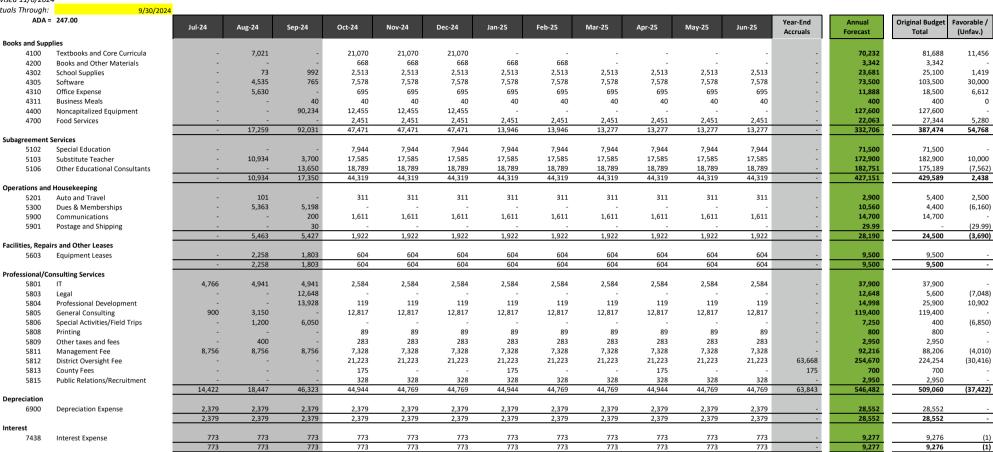

## Expenses

Certificated Salaries
Classified Salaries
Benefits
Books and Supplies
Subagreement Services
Operations
Facilities
Professional Services
Depreciation
Interest

**Total Expenses** 

|           |           | Year-to-Date  |              |  |  |
|-----------|-----------|---------------|--------------|--|--|
|           | Actual    | Actual Budget |              |  |  |
|           |           |               |              |  |  |
| \$        | 1,114,230 | \$ 1,046,931  | \$ (67,300)  |  |  |
|           | 395,500   | 437,610       | 42,110       |  |  |
|           | 512,944   | 558,896       | 45,952       |  |  |
|           | 459,396   | 144,866       | (314,530)    |  |  |
|           | 77,766    | 107,152       | 29,387       |  |  |
|           | 117,794   | 93,166        | (24,627)     |  |  |
|           | 1,028     | 16,800        | 15,772       |  |  |
|           | 191,395   | 148,879       | (42,516)     |  |  |
|           | 7,576     | 7,150         | (426)        |  |  |
| _         |           |               |              |  |  |
| <u>\$</u> | 2,877,628 | \$ 2,561,451  | \$ (316,177) |  |  |

| Annual/Full Year |                                                                                                     |                                                                                |                                                                                                                                                                                                                                                                                                                                                      |                                                                                                                                                                                                                                                                                                                                   |  |  |  |  |  |  |  |
|------------------|-----------------------------------------------------------------------------------------------------|--------------------------------------------------------------------------------|------------------------------------------------------------------------------------------------------------------------------------------------------------------------------------------------------------------------------------------------------------------------------------------------------------------------------------------------------|-----------------------------------------------------------------------------------------------------------------------------------------------------------------------------------------------------------------------------------------------------------------------------------------------------------------------------------|--|--|--|--|--|--|--|
| Forecast         |                                                                                                     | Budget                                                                         | Fav/(Unf)                                                                                                                                                                                                                                                                                                                                            |                                                                                                                                                                                                                                                                                                                                   |  |  |  |  |  |  |  |
|                  |                                                                                                     |                                                                                |                                                                                                                                                                                                                                                                                                                                                      |                                                                                                                                                                                                                                                                                                                                   |  |  |  |  |  |  |  |
| 5,577,070        | \$                                                                                                  | 5,357,102                                                                      | \$                                                                                                                                                                                                                                                                                                                                                   | (219,969)                                                                                                                                                                                                                                                                                                                         |  |  |  |  |  |  |  |
| 1,688,144        |                                                                                                     | 2,011,648                                                                      |                                                                                                                                                                                                                                                                                                                                                      | 323,504                                                                                                                                                                                                                                                                                                                           |  |  |  |  |  |  |  |
| 2,561,457        |                                                                                                     | 2,612,872                                                                      |                                                                                                                                                                                                                                                                                                                                                      | 51,415                                                                                                                                                                                                                                                                                                                            |  |  |  |  |  |  |  |
| 762,384          |                                                                                                     | 479,737                                                                        |                                                                                                                                                                                                                                                                                                                                                      | (282,647)                                                                                                                                                                                                                                                                                                                         |  |  |  |  |  |  |  |
| 641,168          |                                                                                                     | 589,300                                                                        |                                                                                                                                                                                                                                                                                                                                                      | (51,868)                                                                                                                                                                                                                                                                                                                          |  |  |  |  |  |  |  |
| 383,218          |                                                                                                     | 377,100                                                                        |                                                                                                                                                                                                                                                                                                                                                      | (6,118)                                                                                                                                                                                                                                                                                                                           |  |  |  |  |  |  |  |
| 67,200           |                                                                                                     | 67,200                                                                         |                                                                                                                                                                                                                                                                                                                                                      | -                                                                                                                                                                                                                                                                                                                                 |  |  |  |  |  |  |  |
| 917,055          |                                                                                                     | 893,839                                                                        |                                                                                                                                                                                                                                                                                                                                                      | (23,216)                                                                                                                                                                                                                                                                                                                          |  |  |  |  |  |  |  |
| 30,301           |                                                                                                     | 28,600                                                                         |                                                                                                                                                                                                                                                                                                                                                      | (1,701)                                                                                                                                                                                                                                                                                                                           |  |  |  |  |  |  |  |
| _                |                                                                                                     |                                                                                |                                                                                                                                                                                                                                                                                                                                                      | _                                                                                                                                                                                                                                                                                                                                 |  |  |  |  |  |  |  |
| 12,627,997       | <u>\$</u>                                                                                           | 12,417,397                                                                     | \$                                                                                                                                                                                                                                                                                                                                                   | (210,600)                                                                                                                                                                                                                                                                                                                         |  |  |  |  |  |  |  |
|                  | 5,577,070<br>1,688,144<br>2,561,457<br>762,384<br>641,168<br>383,218<br>67,200<br>917,055<br>30,301 | 5,577,070 \$ 1,688,144 2,561,457 762,384 641,168 383,218 67,200 917,055 30,301 | Forecast         Budget           5,577,070         \$ 5,357,102           1,688,144         2,011,648           2,561,457         2,612,872           762,384         479,737           641,168         589,300           383,218         377,100           67,200         67,200           917,055         893,839           30,301         28,600 | Forecast         Budget         F           5,577,070         \$ 5,357,102         \$           1,688,144         2,011,648         2,5612,872           762,384         479,737         641,168         589,300           383,218         377,100         67,200           917,055         893,839         30,301         28,600 |  |  |  |  |  |  |  |