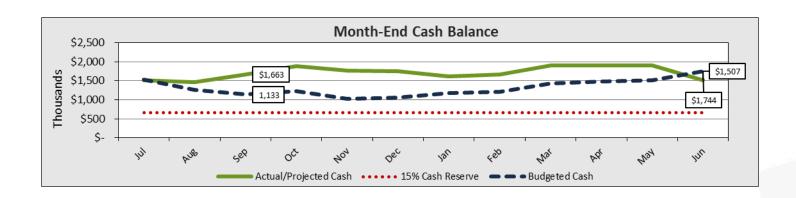

|           |           |          |  |  |  |  |  |  |  |  |  |
|------------------|-----------|-----------|-----------|----------|--|--|--|--|--|--|--|--|--|
| Forecast         |           | Budget    | Fav/(Unf) |          |  |  |  |  |  |  |  |  |  |
|                  |           |           |           |          |  |  |  |  |  |  |  |  |  |
| \$<br>177,072    | \$        | 240,286   | \$        | (63,214) |  |  |  |  |  |  |  |  |  |
| (535,493)        |           | (535,493) |           |          |  |  |  |  |  |  |  |  |  |
| \$<br>(358,421)  | <u>\$</u> | (295,207) |           |          |  |  |  |  |  |  |  |  |  |
| -8.2%            |           | -6.7%     |           |          |  |  |  |  |  |  |  |  |  |



# Cash Balance



Cash at month end \$1.66M, 38% of expenses.





# Compliance Deadlines (next 60 days)



| Area      | Due Date   | Description