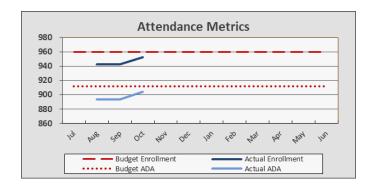

## **Enrollment and Per Pupil Data**

| Enrollment & Per Pupil Data |               |                 |               |  |  |  |  |  |  |  |
|-----------------------------|---------------|-----------------|---------------|--|--|--|--|--|--|--|
|                             | <u>Actual</u> | <u>Forecast</u> | <u>Budget</u> |  |  |  |  |  |  |  |
| Average Enrollment          | 946           | 960             | 960           |  |  |  |  |  |  |  |
| ADA                         | 897           | 912             | 912           |  |  |  |  |  |  |  |
| Attendance Rate             | 94.8%         | 95.0%           | 95.0%         |  |  |  |  |  |  |  |
| Unduplicated %              | 38.0%         | 38.0%           | 38.0%         |  |  |  |  |  |  |  |
| Revenue per ADA             |               | \$13,844        | \$13,822      |  |  |  |  |  |  |  |
| Expenses per ADA            |               | \$13,786        | \$13,616      |  |  |  |  |  |  |  |

#### **Attendance Metrics**

960 enrollment, 95% ADA 912 and UPP 38.04% LCFF is calculated at \$11,558 per ADA.