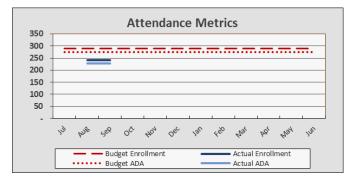

## **Attendance Metrics**

290 enrollment, 95% ADA 276 and UPP 43.63% LCFF is calculated at \$11,813 per ADA.