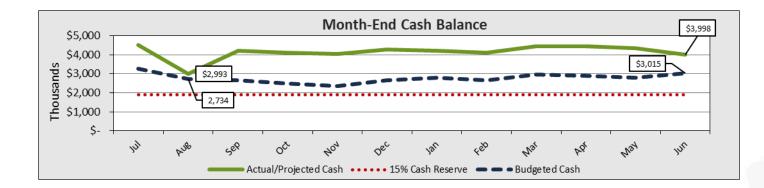

|           |           |    |           |  |
| Total Surplus(Deficit)    | \$(1,228,519)       | \$ (867,560)        | \$ (360,959) | \$               | 57,811           | \$        | 188,508   | \$ | (130,696) |  |
| Beginning Fund Balance    | 6,889,908           | 6,889,908           |              |                  | <u>6,889,908</u> |           | 6,889,908 |    |           |  |
| Ending Fund Balance       | <u>\$ 5,661,389</u> | <u>\$ 6,022,348</u> |              | <u>\$</u>        | <u>6,947,719</u> | <u>\$</u> | 7,078,416 |    |           |  |
| As a % of Annual Expenses | 45.1%               | 48.5%               |              |                  | 55.4%            |           | 57.0%     |    |           |  |



# Cash Balance

Cash at month end **\$2.9M, 24**% of expenses.







# Allegiance STEAM Academy -Fontana

Monthly Financial Presentation – August 2024



### **Enrollment and Per Pupil Data**

| Enrollment & Per Pupil Data |               |                 |               |  |  |  |  |  |  |  |
|-----------------------------|---------------|-----------------|---------------|--|--|--|--|--|--|--|
|                             | <u>Actual</u> | <u>Forecast</u> | <u>Budget</u> |  |  |  |  |  |  |  |
| Average Enrollment          | 242           | 260             | 290           |  |  |  |  |  |  |  |
| ADA                         | 227           | 247             | 276           |  |  |  |  |  |  |  |
| Attendance Rate             | 93.6%         | 95.0%           | 95.0%         |  |  |  |  |  |  |  |
| Unduplicated %              | 43.6%         | 43.6