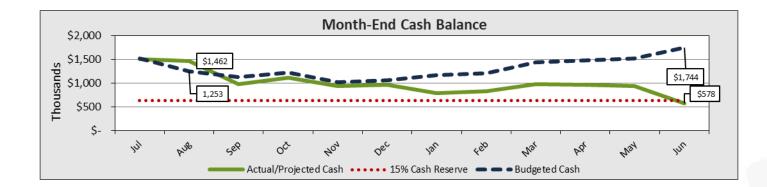

# Cash Balance

Cash at month end **\$1.46M**, **34%** of expenses.

ALLEGIANCE STEAM ACADEMY FONTANA