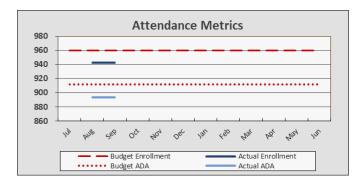

### **Attendance Metrics**

960 enrollment, 95% ADA 912 and UPP 38.04% LCFF is calculated at \$11,558 per ADA.