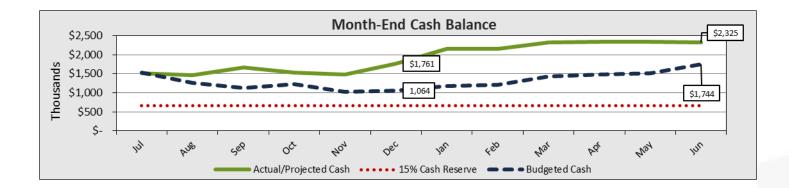

# **Chino Forecast**

- Forecast surplus **\$259K**, a **+\$70K** change from budget due to increase in revenue.
- Revenue forecast \$13M, a +\$473K change from budget due to Other Local grants.
- Expenses forecasted at **\$12.8M**, above budget +(**\$403k**). Due to one-time spending plans.
- Cash ended the month at **\$2.1M**, **8%** of expenses.
- Current Assets Outstanding Related party transaction **\$3,148,872**. **\$556,741** debt payment received YTD.