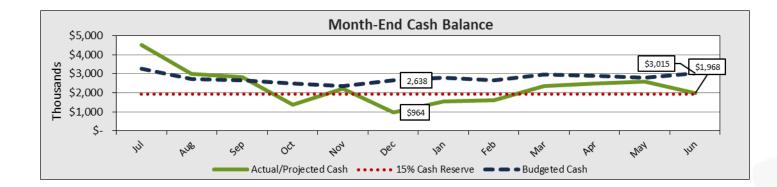

# **Fontana Forecast**

- Forecast surplus +\$36K, a +(\$203K) change from budget due to a decrease in expenses.
- Revenue forecast \$4.4M, a +(\$256K) change from budget due to prior year P2 numbers.
- Expenses forecast \$4.3M, below budget +\$52K. Due to a decrease in operational expenses.
- Cash ended the month at **\$1.7M, 40%** of expenses.
- Current Assets Outstanding related party transaction (\$3,148,872). (\$556,741) debt payment to Chino YTD.