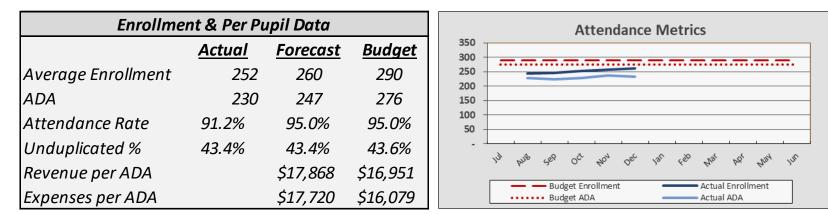

# **Fontana Forecast**

- Forecast surplus +\$36K, a +(\$203K) change from budget due to a decrease in expenses.
- Revenue forecast \$4.4M, a +(\$256K) change from budget due to prior year P2 numbers.
- Expenses forecast \$4.3M, below budget +\$52K. Due to a decrease in operational expenses.
- Cash ended the month at **\$1.7M, 40%** of expenses.
- Current Assets Outstanding related party transaction (\$3,148,872). (\$556,741) debt payment to Chino YTD.

# **Enrollment and Revenues**

- Chino Actual average ADA 903 environment at 94.5% trending close to forecast 912 ADA
- Fontana Actual average ADA 230 environment at 91.2% trending below forecast 247 ADA.