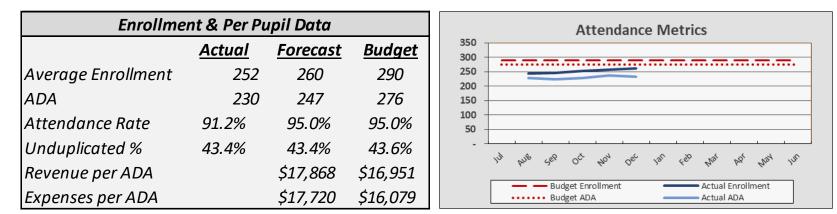

# **Fontana Forecast**

- Forecast surplus +\$36K, a +(\$203K) change from budget due to a decrease in expenses.
- Revenue forecast \$4.4M, a +(\$256K) change from budget due to prior year P2 numbers.
- Expenses forecast \$4.3M, below budget +\$52K. Due to a decrease in operational expenses.
- Cash ended the month at **\$1.7M, 40%** of expenses.
- Current Assets Outstanding related party transaction (\$3,148,872). (\$556,741) debt payment to Chino YTD.

# **Enrollment and Revenues**

- Chino Actual average ADA 903 environment at 94.5% trending close to forecast 912 ADA
- Fontana Actual average ADA 230 environment at 91.2% trending below forecast 247 ADA.