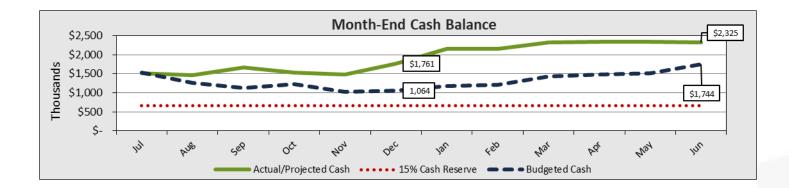

# **Chino Forecast**

- Forecast surplus **\$259K**, a **+\$70K** change from budget due to increase in revenue.
- Revenue forecast \$13M, a +\$473K change from budget due to Other Local grants.
- Expenses forecasted at **\$12.8M**, above budget +(**\$403k**). Due to one-time spending plans.
- Cash ended the month at **\$2.1M**, **8%** of expenses.
- Current Assets Outstanding Related party transaction **\$3,148,872**. **\$556,741** debt payment received YTD.

# **Fontana Forecast**

- Forecast surplus +\$36K, a +(\$203K) change from budget due to a decrease in expenses.
- Revenue forecast \$4.4M, a +(\$256K) change from budget due to prior year P2 numbers.
- Expenses forecast \$4.3M, below budget +\$52K. Due to a decrease in operational expenses.
- Cash ended the month at **\$1.7M, 40%** of expenses.
- Current Assets Outstanding related party transaction (\$3,148,872). (\$556,741) debt payment to Chino YTD.