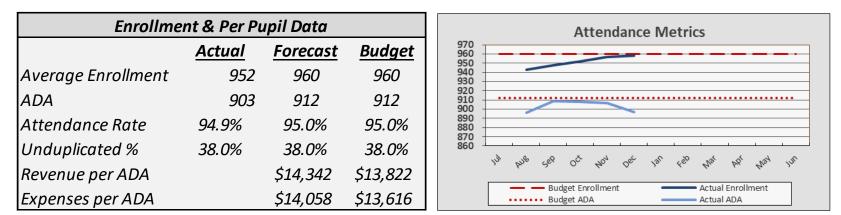

# **Enrollment and Per Pupil Data**

# **Attendance Metrics**

960 enrollment, 95% ADA 912 and UPP 38.04% LCFF is calculated at \$11,558 per ADA.