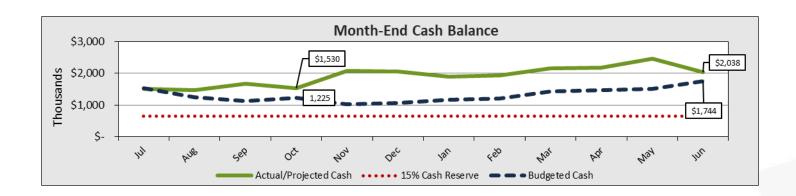

# Cash Balance

Cash at month end \$1.3M, 10% of expenses.

# Cash Balance

Cash at month end \$1.53M, 35% of expenses.