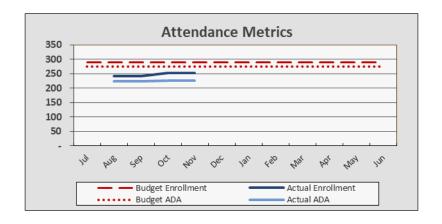

### Enrollment and Per Pupil Data

| Enrollment & Per Pupil Data                  |       |          |          |  |  |  |  |  |  |
|----------------------------------------------|-------|----------|----------|--|--|--|--|--|--|
| <u> Actual</u> <u>Forecast</u> <u>Budget</u> |       |          |          |  |  |  |  |  |  |
| Average Enrollment                           | 248   | 260      | 290      |  |  |  |  |  |  |
| ADA                                          | 227   | 247      | 276      |  |  |  |  |  |  |
| Attendance Rate                              | 91.6% | 95.0%    | 95.0%    |  |  |  |  |  |  |
| Unduplicated %                               | 43.4% | 43.4%    | 43.6%    |  |  |  |  |  |  |
| Revenue per ADA                              |       | \$17,897 | \$16,951 |  |  |  |  |  |  |
| Expenses per ADA                             |       | \$17,866 | \$16,079 |  |  |  |  |  |  |

### **Attendance Metrics**

Forecast 260 enrollment, 95% ADA 247 and UPP 43.41% LCFF is calculated at \$11,894 per ADA.