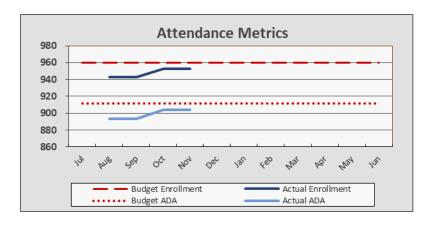

#### **Enrollment and Revenues**

- Chino Actual average enrollment 948 with an 899 ADA environment at 94.8% trending close to forecast 95%.
- Fontana Actual average enrollment 248 with a 227 ADA environment at 91% trending below forecast 95%.

### **Enrollment and Per Pupil Data**

| Enrollment & Per Pupil Data |               |                 |               |  |  |  |  |  |
|-----------------------------|---------------|-----------------|---------------|--|--|--|--|--|
|                             | <u>Actual</u> | <u>Forecast</u> | <u>Budget</u> |  |  |  |  |  |
| Average Enrollment          | 948           | 960             | 960           |  |  |  |  |  |
| ADA                         | 899           | 912             | 912           |  |  |  |  |  |
| Attendance Rate             | 94.8%         | 95.0%           | 95.0%         |  |  |  |  |  |
| Unduplicated %              | 38.0%         | 38.0%           | 38.0%         |  |  |  |  |  |
| Revenue per ADA             |               | \$14,190        | \$13,822      |  |  |  |  |  |
| Expenses per ADA            |               | \$13,912        | \$13,616      |  |  |  |  |  |

### **Attendance Metrics**

960 enrollment, 95% ADA 912 and UPP 38.04% LCFF is calculated at \$11,558 per ADA.