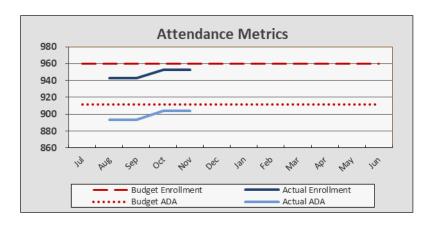

#### **Enrollment and Revenues**

- Chino Actual average enrollment 948 with an 899 ADA environment at 94.8% trending close to forecast 95%.
- Fontana Actual average enrollment 248 with a 227 ADA environment at 91% trending below forecast 95%.

### **Enrollment and Per Pupil Data**

| Enrollment & Per Pupil Data |               |                 |               |  |  |  |  |  |
|-----------------------------|---------------|-----------------|---------------|--|--|--|--|--|
|                             | <u>Actual</u> | <u>Forecast</u> | <u>Budget</u> |  |  |  |  |  |
| Average Enrollment          | 948           | 960             | 960           |  |  |  |  |  |
| ADA                         | 899           | 912             | 912           |  |  |  |  |  |
| Attendance Rate             | 94.8%         | 95.0%           | 95.0%         |  |  |  |  |  |
| Unduplicated %              | 38.0%         | 38.0%           | 38.0%         |  |  |  |  |  |
| Revenue per ADA             |               | \$14,190        | \$13,822      |  |  |  |  |  |
| Expenses per ADA            |               | \$13,912        | \$13,616      |  |  |  |  |  |

### **Attendance Metrics**

960 enrollment, 95% ADA 912 and UPP 38.04% LCFF is calculated at \$11,558 per ADA.