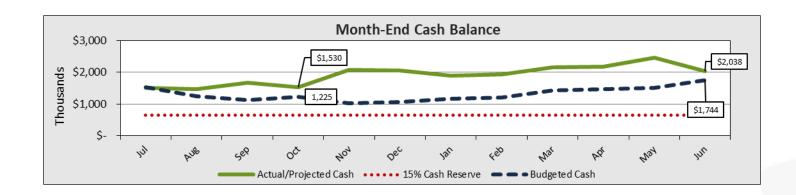

# Surplus / (Deficit) & Fund Balance

- Forecast annual surplus +\$7K, + (\$232K) below budget due to a decrease in revenue.
- Fund balance forecast deficit + (\$480K), -10.9%.

Total Surplus(Deficit)
Beginning Fund Balance
Ending Fund Balance
As a % of Annual Expenses

| Year-to-Date |             |           |           |    |           |  |  |
|--------------|-------------|-----------|-----------|----|-----------|--|--|
| Actual       |             | Budget    |           | F  | av/(Unf)  |  |  |
|              |             |           |           |    |           |  |  |
| \$           | (927,754)   | \$        | (418,204) | \$ | (509,550) |  |  |
|              | (488,067)   |           | (488,067) |    |           |  |  |
| <u>\$</u>    | (1,415,821) | <u>\$</u> | (906,271) |    |           |  |  |
|              | -32.1%      |           | -20.5%    |    |           |  |  |

| Annual/Full Year |           |        |           |    |           |  |  |  |
|------------------|-----------|--------|-----------|----|-----------|--|--|--|
| Forecast         |           | Budget |           | F  | av/(Unf)  |  |  |  |
| \$               | 7,661     | \$     | 240,286   | \$ | (232,626) |  |  |  |
|                  | (488,067) |        | (488,067) |    |           |  |  |  |
| \$               | (480,406) | \$     | (247,781) |    |           |  |  |  |
|                  | -10.9%    |        | -5.6%     |    |           |  |  |  |

# Cash Balance

Cash at month end \$1.53M, 35% of expenses.