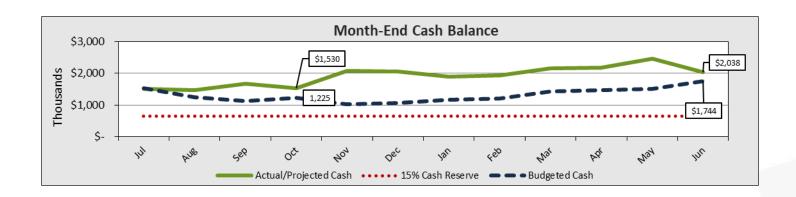

271) |    |           |  |  |  |  |  |  |
|           | -32.1%             |           | -20.5%    |    |           |  |  |  |  |  |  |

|    | Annual/Full Year |    |           |           |           |  |  |  |  |  |  |
|----|------------------|----|-----------|-----------|-----------|--|--|--|--|--|--|
| F  | orecast          |    | Budget    | Fav/(Unf) |           |  |  |  |  |  |  |
| \$ | 7,661            | \$ | 240,286   | \$        | (232,626) |  |  |  |  |  |  |
|    | (488,067)        |    | (488,067) |           |           |  |  |  |  |  |  |
| \$ | (480,406)        | \$ | (247,781) |           |           |  |  |  |  |  |  |
|    | -10.9%           |    | -5.6%     |           |           |  |  |  |  |  |  |



### Cash Balance



Cash at month end \$1.53M, 35% of expenses.





## Compliance STEAM Academy Degular Meeting of the Float of Directors - Agenda - Monday December 9, 2024 at 5:30 PM December 9 and 1 PM December 9 an

# (next 60 days)



| •         |                                     | , ,