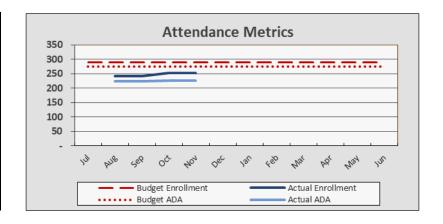

#### **Enrollment and Revenues**

- Chino Actual average enrollment 948 with an 899 ADA environment at 94.8% trending close to forecast 95%.
- Fontana Actual average enrollment 248 with a 227 ADA environment at 91% trending below forecast 95%.

### Enrollment and Per Pupil Data

| Enrollment & Per Pupil Data                  |       |          |          |  |  |  |  |  |  |
|----------------------------------------------|-------|----------|----------|--|--|--|--|--|--|
| <u> Actual</u> <u>Forecast</u> <u>Budget</u> |       |          |          |  |  |  |  |  |  |
| Average Enrollment                           | 248   | 260      | 290      |  |  |  |  |  |  |
| ADA                                          | 227   | 247      | 276      |  |  |  |  |  |  |
| Attendance Rate                              | 91.6% | 95.0%    | 95.0%    |  |  |  |  |  |  |
| Unduplicated %                               | 43.4% | 43.4%    | 43.6%    |  |  |  |  |  |  |
| Revenue per ADA                              |       | \$17,897 | \$16,951 |  |  |  |  |  |  |
| Expenses per ADA                             |       | \$17,866 | \$16,079 |  |  |  |  |  |  |

### **Attendance Metrics**

Forecast 260 enrollment, 95% ADA 247 and UPP 43.41% LCFF is calculated at \$11,894 per ADA.