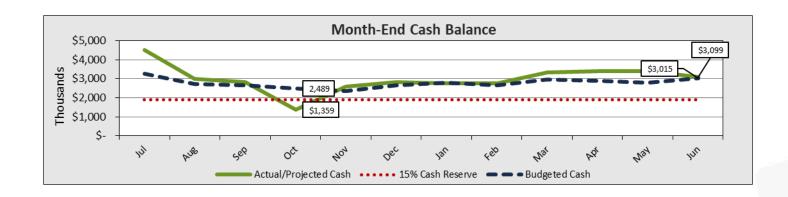

# Surplus / (Deficit) & Fund Balance

- Current forecast annual surplus \$253K, + \$65K above budget due to an increase in revenue.
- School forecast ending fund balance of \$6.7M (52.8%), 192-day expenses.

Total Surplus(Deficit)
Beginning Fund Balance
Ending Fund Balance
As a % of Annual Expenses

| Year-to-Date        |                     |                |  |  |  |  |  |  |
|---------------------|---------------------|----------------|--|--|--|--|--|--|
| Actual              | Budget              | Fav/(Unf)      |  |  |  |  |  |  |
|                     |                     |                |  |  |  |  |  |  |
| \$(2,330,257)       | \$(1,117,442)       | \$ (1,212,815) |  |  |  |  |  |  |
| 6,451,262           | 6,451,262           |                |  |  |  |  |  |  |
| <u>\$ 4,121,005</u> | <u>\$ 5,333,820</u> |                |  |  |  |  |  |  |
| 32.5%               | 43.0%               |                |  |  |  |  |  |  |

|           | Annual/Full Year |           |           |           |        |  |  |  |  |  |
|-----------|------------------|-----------|-----------|-----------|--------|--|--|--|--|--|
|           | Forecast         |           | Budget    | Fav/(Unf) |        |  |  |  |  |  |
|           |                  |           |           |           |        |  |  |  |  |  |
| \$        | 253,934          | \$        | 188,508   | \$        | 65,427 |  |  |  |  |  |
|           | 6,451,262        |           | 6,451,262 |           |        |  |  |  |  |  |
| <u>\$</u> | 6,705,196        | <u>\$</u> | 6,639,770 |           |        |  |  |  |  |  |
|           | 52.8%            |           | 53.5%     |           |        |  |  |  |  |  |

# Cash Balance

Cash at month end \$1.3M, 10% of expenses.