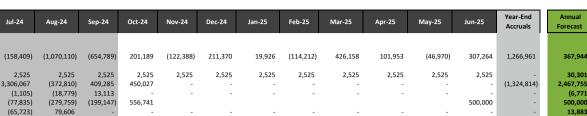

# Surplus / (Deficit) & Fund Balance

- Current forecast annual surplus \$367K, + \$179K above budget due to an increase in revenue.
- School forecast ending fund balance of \$6.9M (55.1%), 201-day expenses.

Total Surplus(Deficit)
Beginning Fund Balance
Ending Fund Balance
As a % of Annual Expenses

| Year-to-Date        |                     |    |           |  |  |  |  |  |
|---------------------|---------------------|----|-----------|--|--|--|--|--|
| Actual              | Budget              | F  | av/(Unf)  |  |  |  |  |  |
|                     |                     |    |           |  |  |  |  |  |
| \$(1,883,308)       | \$ (963,193)        | \$ | (920,115) |  |  |  |  |  |
| 6,586,827           | 6,586,827           |    |           |  |  |  |  |  |
| <u>\$ 4,703,519</u> | <u>\$ 5,623,633</u> |    |           |  |  |  |  |  |
| 37.2%               | 45.3%               |    |           |  |  |  |  |  |

|           | Annual/Full Year |           |           |           |         |  |  |  |
|-----------|------------------|-----------|-----------|-----------|---------|--|--|--|
|           | Forecast         |           | Budget    | Fav/(Unf) |         |  |  |  |
| \$        | 367,944          | \$        | 188,508   | \$        | 179,436 |  |  |  |
|           | 6,586,827        | _         | 6,586,827 |           |         |  |  |  |
| <u>\$</u> | 6,954,770        | <u>\$</u> | 6,775,334 |           |         |  |  |  |
|           | 55.1%            |           | 54.6%     |           |         |  |  |  |