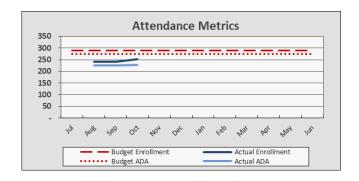

#### **Enrollment and Revenues**

- Chino forecast set at 960 enrollment with a 912 ADA environment at 95%.
- Fontana forecast set at 260 enrollment with a 247 ADA environment at 95%

#### **Enrollment and Per Pupil Data**

| Enrollment & Per Pupil Data |               |                 |               |  |  |  |
|-----------------------------|---------------|-----------------|---------------|--|--|--|
|                             | <u>Actual</u> | <b>Forecast</b> | <u>Budget</u> |  |  |  |
| Average Enrollment          | 946           | 960             | 960           |  |  |  |
| ADA                         | 897           | 912             | 912           |  |  |  |
| Attendance Rate             | 94.8%         | 95.0%           | 95.0%         |  |  |  |
| Unduplicated %              | 38.0%         | 38.0%           | 38.0%         |  |  |  |
| Revenue per ADA             |               | \$13,844        | \$13,822      |  |  |  |
| Expenses per ADA            |               | \$13,786        | \$13,616      |  |  |  |

#### **Attendance Metrics**

960 enrollment, 95% ADA 912 and UPP 38.04% LCFF is calculated at \$11,558 per ADA.