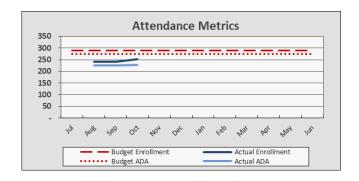

#### **Attendance Metrics**

260 enrollment, 95% ADA 247 and UPP 43.63% LCFF is calculated at \$11,899 per ADA.

#### **Enrollment and Per Pupil Data**

| Enrollment & Per Pupil Data                  |       |          |          |  |  |  |  |  |  |  |
|----------------------------------------------|-------|----------|----------|--|--|--|--|--|--|--|
| <u> Actual</u> <u>Forecast</u> <u>Budget</u> |       |          |          |  |  |  |  |  |  |  |
| Average Enrollment                           | 246   | 260      | 290      |  |  |  |  |  |  |  |
| ADA                                          | 227   | 247      | 276      |  |  |  |  |  |  |  |
| Attendance Rate                              | 92.3% | 95.0%    | 95.0%    |  |  |  |  |  |  |  |
| Unduplicated %                               | 43.6% | 43.6%    | 43.6%    |  |  |  |  |  |  |  |
| Revenue per ADA                              |       | \$18,374 | \$16,951 |  |  |  |  |  |  |  |
| Expenses per ADA                             |       | \$17,657 | \$16,079 |  |  |  |  |  |  |  |