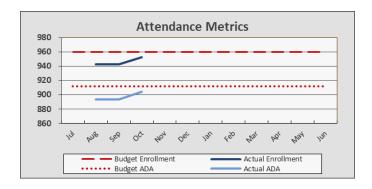

#### **Enrollment and Per Pupil Data**

| Enrollment & Per Pupil Data |               |                 |               |  |  |  |
|-----------------------------|---------------|-----------------|---------------|--|--|--|
|                             | <u>Actual</u> | <b>Forecast</b> | <u>Budget</u> |  |  |  |
| Average Enrollment          | 946           | 960             | 960           |  |  |  |
| ADA                         | 897           | 912             | 912           |  |  |  |
| Attendance Rate             | 94.8%         | 95.0%           | 95.0%         |  |  |  |
| Unduplicated %              | 38.0%         | 38.0%           | 38.0%         |  |  |  |
| Revenue per ADA             |               | \$13,844        | \$13,822      |  |  |  |
| Expenses per ADA            |               | \$13,786        | \$13,616      |  |  |  |

#### **Attendance Metrics**

960 enrollment, 95% ADA 912 and UPP 38.04% LCFF is calculated at \$11,558 per ADA.