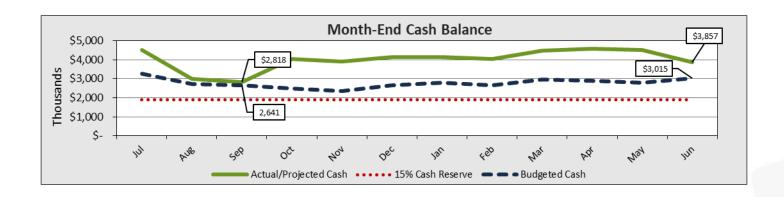

### Cash Balance

90 PM

Cash at month end \$2.8M, 22% of expenses.

#### **Chino Forecast**

- Forecast surplus \$367K, a +\$179K change from budget due to increase in revenue.
- Revenue forecast \$12.9M, a +\$390K change from budget due to Silicon Restricted Grant and Teacher Residency + Credentialing Grants, Partnership Grants and Instructional Improvement Grants.
- Expenses forecasted at \$12.6M, above budget +(\$210k). Due to staffing model changes.
- Cash ended the month at \$2.8M, 22% of expenses.