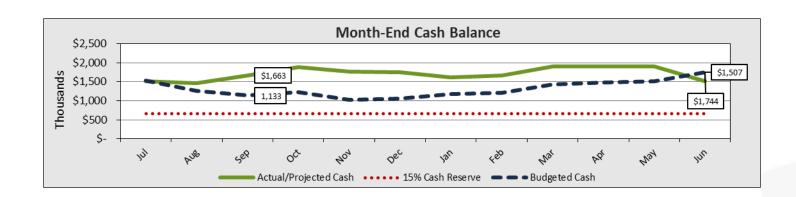

### Cash Balance

Cash at month end \$1.66M, 38% of expenses.

#### **Fontana Forecast**

- Forecast surplus +\$177K, a +(\$63K) change from budget due to a decrease in revenue.
- Revenue forecast \$4.5M, a +(\$131K) change from budget due to prior year P2 numbers.
- Expenses forecast \$4.3M, below budget +\$68K. Due to staffing model changes.
- Cash ended the month at \$1.46M, 34% of expenses.