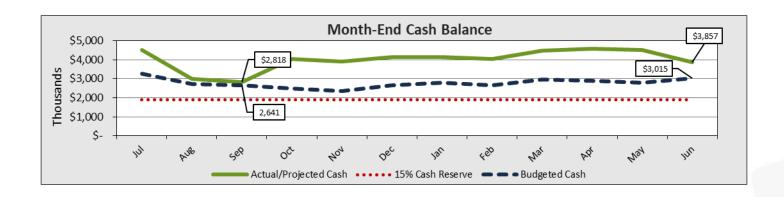

#### **Chino Forecast**

- Forecast surplus \$367K, a +\$179K change from budget due to increase in revenue.
- Revenue forecast \$12.9M, a +\$390K change from budget due to Silicon Restricted Grant and Teacher Residency + Credentialing Grants, Partnership Grants and Instructional Improvement Grants.
- Expenses forecasted at \$12.6M, above budget +(\$210k). Due to staffing model changes.
- Cash ended the month at \$2.8M, 22% of expenses.

### Cash Balance

90 PM

Cash at month end \$2.8M, 22% of expenses.