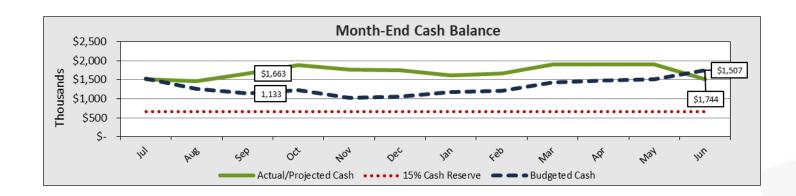

#### **Fontana Forecast**

- Forecast surplus +\$177K, a +(\$63K) change from budget due to a decrease in revenue.
- Revenue forecast \$4.5M, a +(\$131K) change from budget due to prior year P2 numbers.
- Expenses forecast \$4.3M, below budget +\$68K. Due to staffing model changes.
- Cash ended the month at \$1.46M, 34% of expenses.

### Cash Balance

Cash at month end \$1.66M, 38% of expenses.