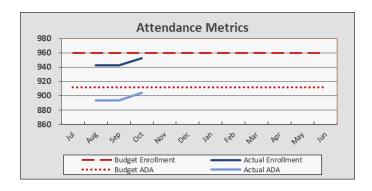

#### **Attendance Metrics**

960 enrollment, 95% ADA 912 and UPP 38.04% LCFF is calculated at \$11,558 per ADA.

#### **Enrollment and Per Pupil Data**

| Enrollment & Per Pupil Data |               |                 |               |  |  |  |
|-----------------------------|---------------|-----------------|---------------|--|--|--|
|                             | <u>Actual</u> | <b>Forecast</b> | <u>Budget</u> |  |  |  |
| Average Enrollment          | 946           | 960             | 960           |  |  |  |
| ADA                         | 897           | 912             | 912           |  |  |  |
| Attendance Rate             | 94.8%         | 95.0%           | 95.0%         |  |  |  |
| Unduplicated %              | 38.0%         | 38.0%           | 38.0%         |  |  |  |
| Revenue per ADA             |               | \$13,844        | \$13,822      |  |  |  |
| Expenses per ADA            |               | \$13,786        | \$13,616      |  |  |  |