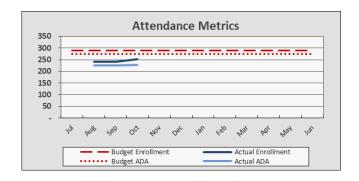

#### **Enrollment and Per Pupil Data**

| Enrollment & Per Pupil Data                  |       |          |          |  |  |  |  |  |  |  |
|----------------------------------------------|-------|----------|----------|--|--|--|--|--|--|--|
| <u> Actual</u> <u>Forecast</u> <u>Budget</u> |       |          |          |  |  |  |  |  |  |  |
| Average Enrollment                           | 246   | 260      | 290      |  |  |  |  |  |  |  |
| ADA                                          | 227   | 247      | 276      |  |  |  |  |  |  |  |
| Attendance Rate                              | 92.3% | 95.0%    | 95.0%    |  |  |  |  |  |  |  |
| Unduplicated %                               | 43.6% | 43.6%    | 43.6%    |  |  |  |  |  |  |  |
| Revenue per ADA                              |       | \$18,374 | \$16,951 |  |  |  |  |  |  |  |
| Expenses per ADA                             |       | \$17,657 | \$16,079 |  |  |  |  |  |  |  |

#### **Attendance Metrics**

260 enrollment, 95% ADA 247 and UPP 43.63% LCFF is calculated at \$11,899 per ADA.