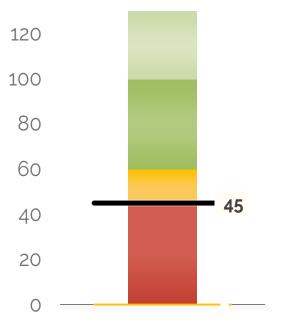

# **Days of Cash**

Cash balance at year-end divided by average daily expenses

### **45 DAYS OF CASH AT YEAR'S END**

The school will end the year with 45 days of cash. This is below the recommended 60 days