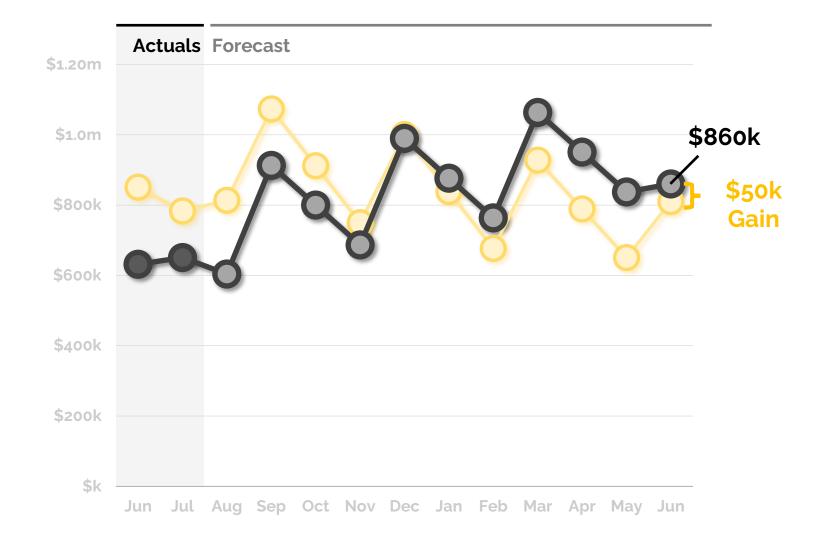

# Cash Forecast

# 45 Days of Cash at year's end

We forecast the school's year ending cash balance as **\$860k**, **\$50k** above budget.