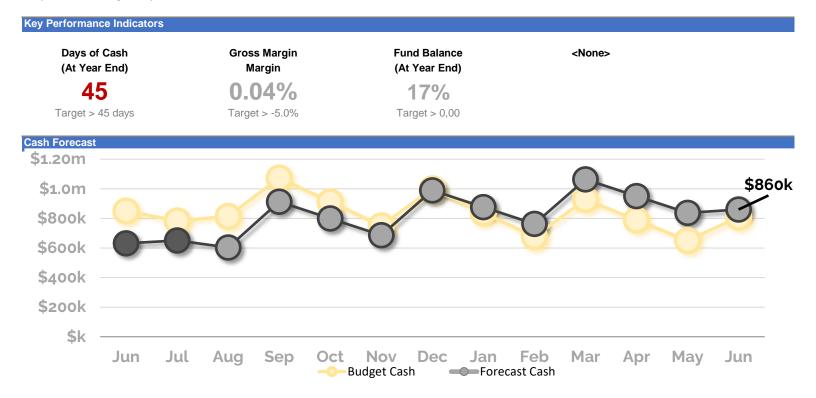

# Cash Forecast

# 45 Days of Cash at year's end

We forecast the school's year ending cash balance as **\$860k**, **\$50k** above budget.