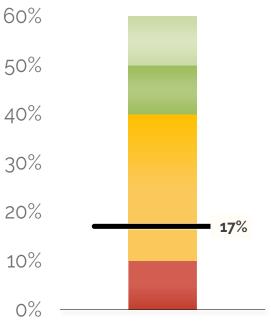

# Fund Balance %

Forecasted Ending Fund Balance / Total Expenses

### **17.04% AT YEAR'S END**

The school is projected to end the year with a fund balance of \$1,189,835. Last year's fund balance was \$1,186,994.