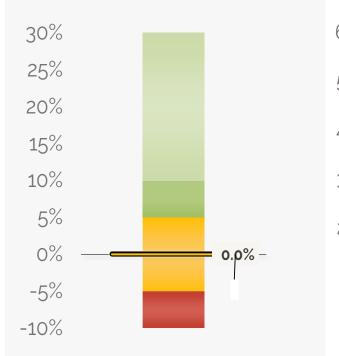

# **Gross Margin**

Revenue less expenses, divided by revenue

### 0.04% GROSS MARGIN

The forecasted net income is \$3k, which is \$1k above the budget. It yields a 0.1% gross margin.