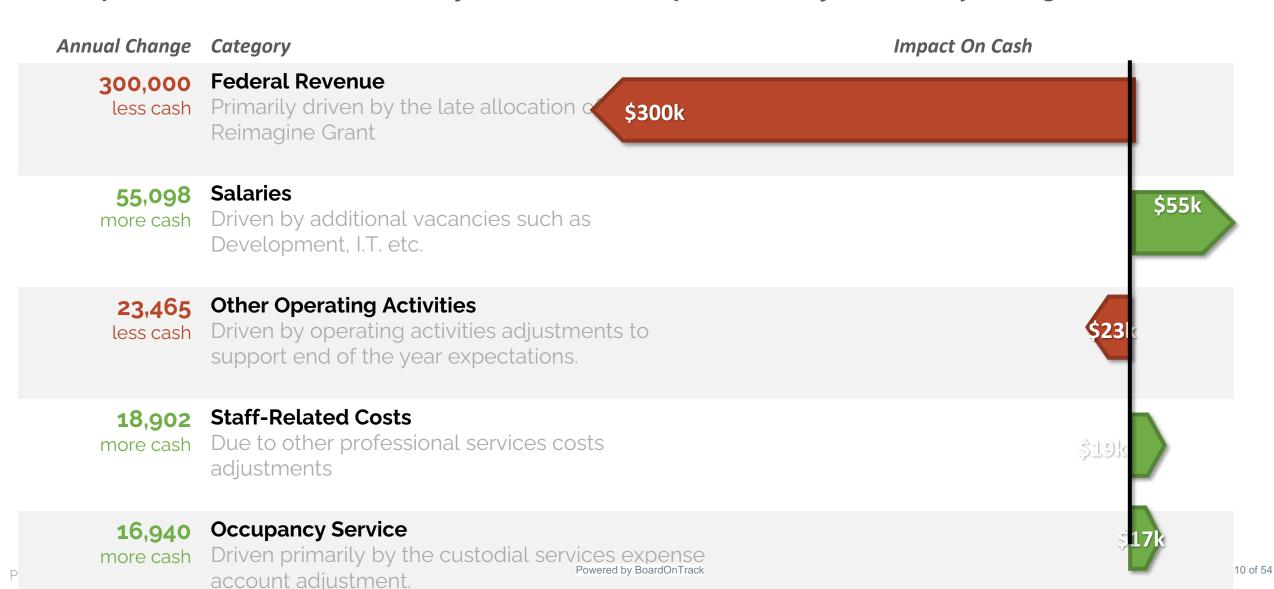

# Federal Revenue | Voices for International Business and Education - Finance Committee Meeting - Agenda - Monday May 22, 2023 at 12:00 PM | S142k annual cash decrease

| Selected Accounts                                                                                                                                                                   | Forecast           | Budget             | Annual Impact on Cash (And Monthly | Change) | Monthly Change |
|-------------------------------------------------------------------------------------------------------------------------------------------------------------------------------------|--------------------|--------------------|------------------------------------|---------|----------------|
| School Food Service                                                                                                                                                                 | 240k               | 120k               | 120k                               |         | 0              |
| Our food services expenses have increased leading to a higher than budgeted reimbursem                                                                                              | ent.               |                    |                                    |         |                |
| Restricted Grants-In-Aid Fro                                                                                                                                                        | 444k               | 744k               | -300k                              |         | -300k          |
| After months of back and forth with the State, we finally received the Reimagine Grant alloc spend it down and submit for reimbursement. Consequently, we decided to apply the fund |                    |                    |                                    |         |                |
| ESSER II & III                                                                                                                                                                      | 1.2m               | 1.2m               |                                    | 0       | 0              |
| A portion of the ESSER II and III reimbursement may occur at the end of the Federal Fiscal Year.                                                                                    | ear, which falls a | t the beginning of |                                    |         |                |
|                                                                                                                                                                                     |                    |                    |                                    | 7       |                |

# Salaries | \$589k annual cash increase

| Selected Accounts                                                                                                                                          | Forecast                | Budget            | Annual Impact on Cash (And Monthly Char | nge) Monthly Change |
|------------------------------------------------------------------------------------------------------------------------------------------------------------|-------------------------|-------------------|-----------------------------------------|---------------------|
| Teachers                                                                                                                                                   | 1.4m                    | 1.7m              |                                         | 269k 57k            |
| We continue to see some vacant (PE, Social Studies, and Math) position leading to add                                                                      | tional savings.         |                   |                                         |                     |
| Therapists/Specialists/Counselors                                                                                                                          | 294k                    | 327k              | 33k                                     | -19k                |
| We continue to see some additional savings due to a vacant Counselor Position.                                                                             |                         |                   |                                         |                     |
| Secretarial                                                                                                                                                | 144k                    | 203k              | 58k                                     | ok                  |
| Vacant administrative and executive assistant leading to a yearly saving.                                                                                  |                         |                   |                                         |                     |
| Degreed Professional                                                                                                                                       | 52k                     | 77k               | 25k                                     | 23k                 |
| We have a vacancy in the Development Department leading to a yearly change of $$250$ change.                                                               | k in salary expense and | d a \$22K monthly |                                         |                     |
| Stipend Pay                                                                                                                                                | 128k                    | 67k               | -6ok <b>(</b>                           | -15k                |
| We are seeing an increase in the stipends due to staff having to take additional roles to additional \$60K in yearly expenses and a monthly change of 15K. | support vacancies. Th   | nis represents an |                                         |                     |
|                                                                                                                                                            |                         |                   | Zoro                                    |                     |

# Voices for International Business and Education - Finance Committee Meeting - Agenda - Monday May 22, 2023 at 12:00 PM Staff-Related Costs | \$29k annual cash decrease

| Selected Accounts                                                                                                                                                                       | Forecast | Budget          | Annual Impact on Cash (And Monthly Change) | Mo   | nthly Change |
|-----------------------------------------------------------------------------------------------------------------------------------------------------------------------------------------|----------|-----------------|--------------------------------------------|------|--------------|
| Other Professional Services                                                                                                                                                             | 124k     | 73k             |                                            | -51k | 19k          |
| Due to staff vacancies, we had to increase our Professional Service expenses by outsourcing an additional \$51K in annual Professional Services expenses and a monthly change of \$19K. |          | This represents |                                            |      |              |