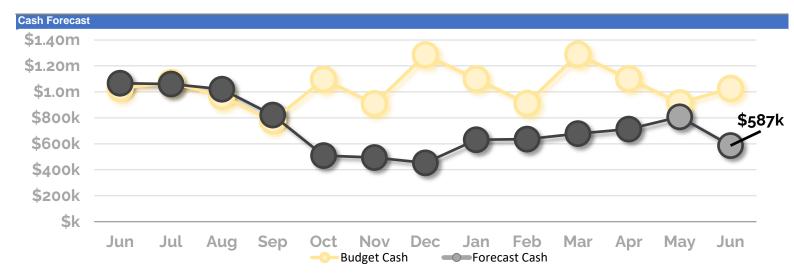

# **Executive Summary**

- The FY22-23 April financials result in a forecasted net income of is **-\$237k**, which is **\$238k** below the budget amount of **\$1,020K**.
- After months of back and forth with the State, we finally received the Reimagine Grant allocation last month leaving no time to spend it down and submit for reimbursement. Consequently, we decided to apply the funding to the next fiscal year. This results in a monthly and yearly -\$300K change in that account.
- As of April 30, 2023, the cash balance in the checking account is **\$632K** and **\$80K** in the clearing account resulting in a total cash and cash equivalents balance of **\$713K**.
- The end of the year forecasted net cash flow is \$587k, \$441k less than budgeted. The change in cash flow is primarily driven by the lower net income as well as other cash flow activities such as loan repayments and payroll activities.
- The changes in cash flow result in a projected 30 days cash on hand at the end of the fiscal year.

# 30 Days of Cash at year's end

We forecast the school's year ending cash balance as **\$587k**, **\$441k** below budget.

This difference in year-end cash is driven by:

- (+) FY22 ending cash balance **40k** more than budgeted.
- (-) forecasted net income being -\$238k lower than budgeted.
- (-) **\$243k** Variance primarily due to social security loan payable, prepaid benefits and accrued salaries and benefits as a result of changes in payroll processes