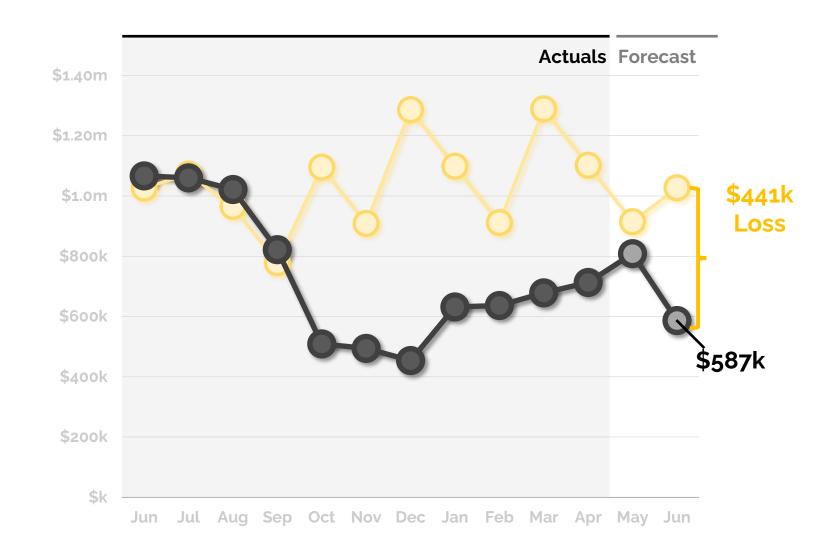

# **Executive Summary**

- The FY22-23 April financials result in a forecasted net income of is **-\$237k**, which is **\$238k** below the budget amount of **\$1,020K**.
- After months of back and forth with the State, we finally received the Reimagine Grant allocation last month leaving no time to spend it down and submit for reimbursement. Consequently, we decided to apply the funding to the next fiscal year. This results in a monthly and yearly -\$300K change in that account.
- As of April 30, 2023, the cash balance in the checking account is **\$632K** and **\$80K** in the clearing account resulting in a total cash and cash equivalents balance of **\$713K**.
- The end of the year forecasted net cash flow is \$587k, \$441k less than budgeted. The change in cash flow is primarily driven by the lower net income as well as other cash flow activities such as loan repayments and payroll activities.
- The changes in cash flow result in a projected 30 days cash on hand at the end of the fiscal year.

# 30 Days of Cash at year's end

We forecast the school's year ending cash balance as **\$587k**, **\$441k** below budget.

This difference in year-end cash is driven by:

- (+) FY22 ending cash balance **40k** more than budgeted.
- (-) forecasted net income being -\$238k lower than budgeted.
- (-) **\$243k** Variance primarily due to social security loan payable, prepaid benefits and accrued salaries and benefits as a result of changes in payroll processes