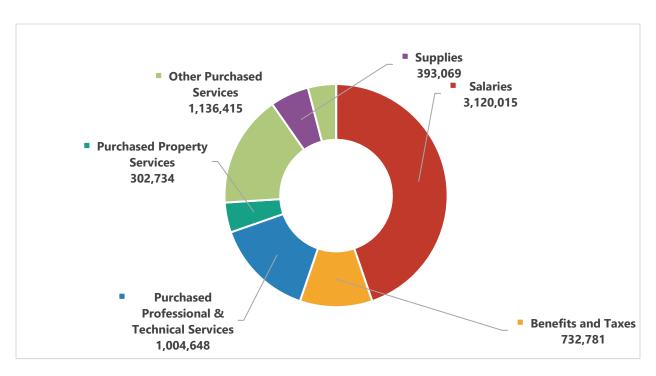

#### Voices for International Business and Education - Finance Committee Meeting - Agenda - Monday May 22, 2023 at 12:00 PM Year-To-Date Annual Forecast

|                              |           | a o Dato  |           | 7 (1 )                        | idati di dada            |           |           |  |  |
|------------------------------|-----------|-----------|-----------|-------------------------------|--------------------------|-----------|-----------|--|--|
|                              | Actual    | Budget    | Variance  | Forecast                      | Budget                   | Variance  | Remaining |  |  |
| Revenue                      |           |           |           |                               |                          |           |           |  |  |
| State and Local Revenue      | 3,721,439 | 3,718,683 | 2,756     | 4,449,499                     | 4,462,420                | (12,921)  | 728,060   |  |  |
| Federal Revenue              | 1,369,566 | 1,732,451 | (362,885) | 2,237,191                     | 2,379,040                | (141,849) | 867,625   |  |  |
| Private Grants and Donations | 18,573    | 8,333     | 10,240    | 18,573                        | 10,000                   | 8,573     | -         |  |  |
| Earned Fees                  | 125,515   | 196,500   | (70,985)  | 134,231                       | 235,800                  | (101,569) | 8,716     |  |  |
| Total Revenue                | 5,235,093 | 5,655,968 | (420,875) | 6,839,494                     | 7,087,260                | (247,766) | 1,604,402 |  |  |
| Expenses                     |           |           |           |                               |                          |           |           |  |  |
| Salaries                     | 2,333,489 | 2,765,338 | 431,850   | 3,119,241                     | 3,708,102                | 588,860   | 785,753   |  |  |
| Benefits and Taxes           | 553,024   | 663,417   | 110,393   | 665,818                       | 796,100                  | 130,282   | 112,794   |  |  |
| Staff-Related Costs          | 153,584   | 161,842   | 8,258     | 223,549                       | 194,211                  | (29,338)  | 69,965    |  |  |
| Rent                         | -         | -         | -         | -                             | -                        | -         | -         |  |  |
| Occupancy Service            | 286,867   | 238,119   | (48,749)  | 357,983                       | 285,742                  | (72,241)  | 71,116    |  |  |
| Direct Student Expense       | 1,194,782 | 1,078,396 | (116,386) | 1,646,284                     | 1,294,075                | (352,210) | 451,503   |  |  |
| Office & Business Expense    | 856,979   | 673,343   | (183,636) | 1,063,216                     | 808,011                  | (255,205) | 206,237   |  |  |
| Total Ordinary Expenses      | 5,378,724 | 5,580,454 | 201,729   | 7,076,091                     | 7,086,241                | 10,149    | 1,697,367 |  |  |
| Net Operating Income         | (143,632) | 75,514    | (622,604) | (236,597)                     | 1,020                    | (257,915) | (92,965   |  |  |
| Extraordinary Expenses       |           |           |           |                               |                          |           |           |  |  |
| Capital Outlay               | _         | -         | -         | -                             | -                        | -         | -         |  |  |
| Total Extraordinary Expenses | -         | -         | -         | -                             | -                        | -         |           |  |  |
| Total Expenses               | 5,378,724 | 5,580,454 | 201,729   | 7,076,091                     | 7,086,241                | 10,149    | 1,697,367 |  |  |
| Net Income                   | (143,632) | 75,514    | (219,146) | (236,597)                     | 1,020                    | (237,617) | (92,965)  |  |  |
| Cash Flow Adjustments        | (210,020) | -         | (210,020) | (243,241)                     | -                        | (243,241) | (33,221   |  |  |
| Change in Cash               | (353,652) | 75,514    | (429,166) | (479,838)<br>Powered by Board | <b>1,020</b><br> OnTrack | (480,858) | (126,186) |  |  |

#### **Dashboard**

International High School of New Orleans July 2022 through April 2023

# Days of Cash (At Year End) Margin (At Year End) Target > 45 days Cross Margin Fund Balance (At Year End) Gross Margin (At Year End) Target > 0.14 Target > 0.00

| Financial Snapshot           | Year-     | To-Date Financia | als                    | Aı        | nnual Forecast |            |           |
|------------------------------|-----------|------------------|------------------------|-----------|----------------|------------|-----------|
| т тапотаг опаропос           | Actual    | Budget           | Variance               | Forecast  | Budget         | Variance   | Remaining |
| Revenue                      |           |                  |                        |           |                |            | 3         |
| State and Local Revenue      | 3,721,439 | 3,718,683        | 2,756                  | 4,449,499 | 4,462,420      | (12,921)   | 728,060   |
| Federal Revenue              | 1,369,566 | 1,732,451        | <b>(36</b> 2,885)      | 2,237,191 | 2,379,040      | 141,849)   | 867,625   |
| Private Grants and Donations | 18,573    | 8,333            | 10,240                 | 18,573    | 10,000         | 8,573      | -         |
| Earned Fees                  | 125,515   | 196,500          | (70,985)               | 134,231   | 235,800        | 101,569)   | 8,716     |
| Total Revenue                | 5,235,093 | 5,655,968        | (420,875)              | 6,839,494 | 7,087,260      | 247,766)   | 1,604,402 |
| Firmanaa                     |           |                  |                        |           |                | .          |           |
| Expenses                     | 0.000.400 | 0.705.000        | 424 050                | 0.440.044 | 2 700 400      | F00.000    | 705 750   |
| Salaries                     | 2,333,489 | 2,765,338        | 431,850                | 3,119,241 | 3,708,102      | 588,860    | 785,753   |
| Benefits and Taxes           | 553,024   | 663,417          | 11 <mark>0</mark> ,393 | 665,818   | 796,100        | 130,282    | 112,794   |
| Staff-Related Costs          | 153,584   | 161,842          | 8,258                  | 223,549   | 194,211        | (29,338)   | 69,965    |
| Rent                         | -         | -                | -                      | -         | -              | -          | -         |
| Occupancy Service            | 286,867   | 238,119          | (48,749)               | 357,983   | 285,742        | [ (72,241) | 71,116    |
| Direct Student Expense       | 1,194,782 | 1,078,396        | (16,386)               | 1,646,284 | 1,294,075      | 352,210)   | 451,503   |
| Office & Business Expense    | 856,979   | 673,343          | <b>(18</b> 3,636)      | 1,063,216 | 808,011        | 255,205)   | 206,237   |
| Interest                     | =         | -                | -                      | -         | =              | -          | -         |
| Total Ordinary Expenses      | 5,378,724 | 5,580,454        | 201,729                | 7,076,091 | 7,086,241      | 10,149     | 1,697,367 |
| Net Operating Income         | (143,632) | 75,514           | <b>(62</b> 2,604)      | (236,597) | 1,020          | 257,915)   | (92,965)  |
| Extraordinary Expenses       |           |                  |                        |           |                |            |           |
| Capital Outlay               | -         | -                | i -                    | -         | -              | -          | -         |
| Total Extraordinary Expenses | -         | -                | -                      | -         | -              | -          | -         |
| Total Expenses               | 5,378,724 | 5,580,454        | 201,729                | 7,076,091 | 7,086,241      | 10,149     | 1,697,367 |
| Net Income                   | (143,632) | 75,514           | (219,146)              | (236,597) | 1,020          | 237,617)   | (92,965)  |
| Cash Flow Adjustments        | (210,020) | -                | (210,020)              | (243,241) | -              | 243,241)   | (33,221)  |
| Change in Cash               | (353,652) | 75,514           | (429,166)              | (479,838) | 1,020          | 480,858)   | (126,186) |

### **International High School of New Orleans**July 2022 through April 2023

|                                            |                      | ear-To-Date      |           |                      | Annual           |              | Previous F            | orecast |
|--------------------------------------------|----------------------|------------------|-----------|----------------------|------------------|--------------|-----------------------|---------|
| come Statement                             | Actual               | Budget           | Variance  | Forecast             | Budget           | Variance     | Prv TOTAL             | Diff    |
| evenue                                     |                      |                  |           |                      |                  |              |                       |         |
| State and Local Revenue                    |                      |                  |           |                      |                  |              |                       |         |
| 1994000 · Local MFP                        | 2,083,587            | 2,096,950        | (13,363)  | 2,543,451            | 2,516,340        | 27,11        | 1 2,543,451           |         |
| 3110000 · State MFP                        | 1,610,177            | 1,613,400        | (3,223)   | 1,878,373            | 1,936,080        | (57,70       | 7) 1,878,373          |         |
| 3200001 · Restricted Grants-In-Aid         | 27,675               | 8,333            | 19,342    | 27,675               | 10,000           | 17,67        | 5 27,675              |         |
| Total State and Local Revenue              | 3,721,439            | 3,718,683        | 2,756     | 4,449,499            | 4,462,420        | (12,92       | 1) 4,449,499          |         |
| Federal Revenue                            |                      |                  |           |                      |                  | •            |                       |         |
| 4515000 · School Food Service              | 199,532              | 98,051           | 101,481   | 239,840              | 119,840          | 120,00       | 0 239,840             |         |
| 4531000 · IDEA, Part B                     | 82,806               | 61,748           | 21,059    | 83,024               | 82,330           | 69           | 4 83,024              |         |
| 4541000 · Title I Combined                 | 122,834              | 116,565          | 6,269     | 176,905              | 155,420          | 21,48        | 5 176,905             |         |
| 4544000 · Title IV, Part A                 | 12,353               | 14,220           | (1,867)   | 13,723               | 18,960           | (5,23        | 7) 13,723             |         |
| 4545000 · Title II, Part A                 | 22,005               | 16,463           | 5,543     | 24,528               | 21,950           | 2,57         | 8 24,528              |         |
| 4546000 · Title III Immigrant              | 16,151               | 0                | 16,151    | 16,151               | 0                | 16,15        | 1 16,151              |         |
| 4547000 · Title III, Part A                | 9,900                | 5,640            | 4,260     | 10,000               | 7,520            | 2,48         | 0 10,000              |         |
| 4551000 · Restricted Grants-In-Aid Fro     | 314,058              | 498,000          | (183,942) | 444,000              | 744,000          | (300,00      | 0) 744,000            | -300,   |
| 4590000 · ESSER II & III                   | 589,927              | 921,765          | (331,838) | 1,229,020            | 1,229,020        | •            | 0 1,229,020           |         |
| Total Federal Revenue                      | 1,369,566            | 1,732,451        | (362,885) | 2,237,191            | 2,379,040        | (141,84      | 9) 2,537,191          | -300    |
| Private Grants and Donations               |                      |                  | ` ' '     |                      |                  |              |                       |         |
| 1921000 · Unrestricted Contributions and D | 18,573               | 8,333            | 10,240    | 18,573               | 10,000           | 8,57         | 3 14,183              | 4       |
| Total Private Grants and Donations         | 18,573               | 8,333            | 10,240    | 18,573               | 10,000           | 8,57         | ,                     | 4       |
| Earned Fees                                | .0,0.0               | 0,000            | .0,2.0    | .0,0.0               | .0,000           | , ,,,,       | ,                     |         |
| 1510000 · Interest On Investments          | 717                  | 250              | 467       | 877                  | 300              | <b>i</b> 57  | 7 600                 |         |
| 1740000 · Student Fees                     | 72,506               | 62,500           | 10,006    | 75,000               | 75,000           |              | 75,000                |         |
| 1790000 · Other Activity Income            | 5,354                | 2,917            | 2,438     | 5,354                | 3,500            | 1,85         |                       | 1       |
| 1993000 · Refund Of PY Expense-Refund c    | 44,000               | 126,667          | (82,667)  | 48,000               | 152,000          | (104,00      |                       | '       |
| 1999000 · Other Misc Revenues-Other Misc   | 2,938                | 4,167            | (1,229)   | 5,000<br>5,000       | 5,000            |              | 0) 48,000<br>0) 5,000 |         |
| Total Earned Fees                          |                      | 196,500          |           | ,                    |                  |              | ,                     |         |
| fotal Revenue                              | 125,515<br>5,235,093 | 5,655,968        | (70,985)  | 134,231<br>6,839,494 | 235,800          | (101,56      |                       | 202     |
|                                            | 5,235,093            | 5,655,968        | (420,875) | 6,839,494            | 7,087,260        | (247,76      | 6) 7,132,973          | -293    |
| penses                                     |                      |                  |           |                      |                  |              |                       |         |
| Salaries                                   | 101 500              |                  | 400 700   |                      | 700 440          |              |                       |         |
| 1110000 · School Administrators            | 494,596              | 603,362          | 108,766   | 627,266              | 762,142          | 134,87       |                       |         |
| 1120000 · Teachers                         | 1,077,691            | 1,214,328        | 136,637   | 1,445,773            | 1,714,346        | 268,57       |                       | 56      |
| 1130000 · Therapists/Specialists/Counselor | 234,199              | 255,231          | 21,032    | 293,801              | 326,668          | 32,86        |                       | -18     |
| 1142400 · Secretarial                      | 112,005              | 160,461          | 48,456    | 144,440              | 202,687          | <u> </u>     |                       |         |
| 1151210 · Aides-Special Education          | 32,639               | 51,413           | 18,774    | 51,693               | 68,550           | 16,85        |                       | 2       |
| 1160000 · Service Workers                  | 63,430               | 61,362           | (2,068)   | 79,030               | 77,510           | (1,52        |                       |         |
| 1180000 · Degreed Professional             | 51,841               | 61,185           | 9,343     | 51,841               | 77,286           | 25,44        | 5 74,392              | 22      |
| 1190000 · Other Salaries                   | 121,471              | 159,490          | 38,019    | 157,648              | 212,653          | 55,00        | 5 155,644             | -2      |
| 1231130 · Substitute Teachers              | 30,654               | 128,215          | 97,561    | 130,098              | 181,010          | 50,91        | 2 131,966             | 1       |
| 1300000 · Salaries for Extra Work          | 1,321                | 14,250           | 12,929    | 10,000               | 18,000           | 8,00         | 0 18,000              | 8       |
| 1500000 · Stipend Pay                      | 113,641              | 56,042           | (57,599)  | 127,651              | 67,250           | (60,40       | 1) 112,596            | -15     |
| Total Salaries                             | 2,333,489            | 2,765,338        | 431,850   | 3,119,241            | 3,708,102        | 588,86       |                       | 55      |
| Benefits and Taxes                         |                      |                  | <i>'</i>  |                      |                  | •            |                       |         |
| 210 · Health Insurance                     | 245,793              | 300,500          | 54,707    | 301,681              | 360,600          | <b>58,91</b> | 9 301,990             |         |
| 220 · Social Security                      | 135,260              | 189,200          | 53,940    | 164,919              | 227,040          | 62,12        |                       |         |
| 225 · Medicare                             | 31,685               | 44,758           | 13,074    | 38,621               | 53,710           | 15,08        |                       |         |
| 2300000 · Retirement                       | 51,243               | 49,167           | (2,076)   | 59,000               | 59,000           | ŗ.           | 0 59,000              |         |
| 2500000 · Unemployment                     | 8,605                | 12,533           | 3,929     | 10,040               | 15,040           | 5,00         |                       | 5       |
| 2600000 · Workers Compensation             | 14,194               | 23,000           | 8,806     | 17,744               | 27,600           | 9,85         |                       | ç       |
| 2900000 · Other Benefits                   | 66,245               | 44,258           | (21,987)  | 73,814               | 53,110           | (20,70       | ,                     | -3      |
| Total Benefits and Taxes                   | 553,024              | 663,417          | 110,393   | 665,818              | 796,100          | 130,28       |                       | 12      |
| taff-Related Costs                         | 555,024              | 003,417          | 110,393   | 000,010              | 790,100          | 130,26       | 2 070,007             | 14      |
|                                            | 0                    | 16.250           | 16 250    | 0                    | 10 500           | 10.50        |                       |         |
| 3002232 · Professional Dev SPED            | 0                    | 16,250           | 16,250    | 0                    | 19,500           | 19,50        |                       |         |
| 3100000 · Purchased Official Adminstrative | 117 222              | 2,183            | 2,183     | 122.021              | 2,620            | 2,62         |                       | 4.0     |
| 3390000 · Other Professional Services      | 117,232              | 60,530           | (56,702)  | 123,931              | 72,636           | (51,29       | ,                     | 18      |
| 3392830 · Background Checks                | 1,048                | 833              | (214)     | 1,163                | 1,000            | (16          | ,                     |         |
| 5800000 · Travel                           | 28,225               | 43,893           | 15,669    | 52,672               | 52,672           | <u> </u>     | 0) 52,672             |         |
| 5900000 · Miscellaneous Purchased Servic   | 7,079                | 38,152           | 31,073    | 45,783               | 45,783           | ·            | 0) 45,783             |         |
| Total Staff-Related Costs                  | 153,584              | 161,842          | 8,258     | 223,549              | 194,211          | (29,33       | 8) 242,451            | 18      |
| Occupancy Service                          |                      | _                |           |                      |                  | <u>.</u>     | _ [                   |         |
| 4212620 · Disposal Svcs                    | 1,914                | 7,300            | 5,386     | 8,760                | 8,760            | 1            | 0 8,760               |         |
| 4232620 · Custodial Svcs                   | 126,121              | 108,333          | (17,787)  | 144,569              | 130,000          | (14,56       | ,                     | 20      |
| 4302620 · Repairs and Maint Svcs           | 57,505               | 34,392           | (23,113)  | 63,942               | 41,270           | (22,67       |                       | -3      |
| 4900000 · Other Property Services          | 3,645                | 3,762            | 117       | 4,514                | 4,514            | ļ            | 0 4,514               |         |
| 6102620 · Supplies-Bldg                    | 25,187               | 41,667           | 16,480    | 50,000               | 50,000           | į            | 0 50,000              |         |
| 6222620 · Electricity                      | 72,496               | 42,665           | (29,831)  | 86,198               | 51,198           | (35,00       | 0) 86,198             |         |
| Total Occupancy Service                    | 286,867              | 238,119          | (48,749)  | 357,983              | 285,742          | (72,24       | ,                     | 16      |
| irect Student Expense                      |                      |                  | ·         |                      |                  | <b>¬</b>     | 1                     |         |
| 3001210 · Other Purch Tech Svcs-SPED       | 24,788               | 25,000           | 212       | 30,000               | 30,000           | į            | 0 30,000              |         |
| 3002130 · Health Services                  | 50,500               | 41,667           | (8,833)   | 60,000               | 50,000           | (10,00       |                       |         |
| 3002150 · Speech Svcs                      | 7,098                | 19,595           | 12,497    | 10,000               | 23,514           | 13,51        |                       | 13      |
| 3002160 · Occupational Therapy             | 2,231                | 1,667            | (565)     | 2,600                | 2,000            | (60          |                       |         |
| 3200000 · Purchased Educational Services   | 185,795              | 228,682          | 42,887    | 222,954              | 274,418          | 51,46        |                       | 51      |
| 3202100 · Purchased Educational Services   | 0                    | 16,667           | 16,667    | 10,000               | 20,000           | 10,00        |                       | 10      |
|                                            | 0                    |                  |           |                      |                  |              |                       |         |
| 3202122 · Counseling Services              |                      | 37,500<br>17,000 | 37,500    | 6,000<br>05.485      | 45,000<br>30,411 | 39,00        |                       | 30      |
| 3202200 · Purchased Educational Services   | 70,834               | 17,009           | (53,825)  | 95,485               | 20,411           | (75,07       | ,                     | -8      |
| 5192720 · Student Transportation           | 523,994              | 360,798          | (163,197) | 697,471              | 432,957          | (264,51      |                       | -115    |
| 5402310 · Advertising                      | 51,696               | 56,944           | 5,248     | 68,333               | 68,333           | <u>.</u>     | 0 68,333              |         |
| 5500000 · Printing and Binding             | 0                    | 7,083            | 7,083     | 4,500                | 8,500            | 4,00         | 0 8,500               | 4       |
| 5641100 · Tuiting and Binding              | 17,155               | 22,917           | 5,762     | 27,500               | 27,500           | <u>.</u>     | 0 27,500              |         |