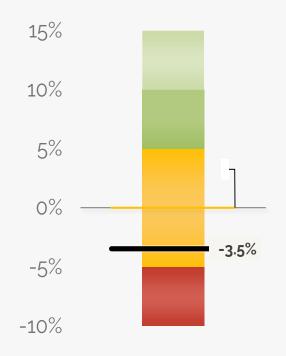

#### **Gross Margin**

Revenue less expenses, divided by revenue

#### -3.5% GROSS MARGIN

The forecasted net income is -\$237k, which is \$238k below the budget. It yields a -3.5% gross margin.