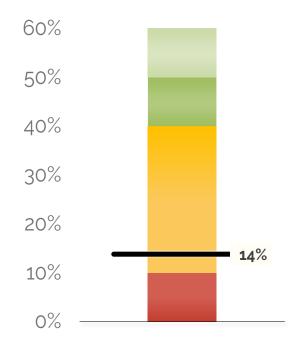

#### **Fund Balance %**

Forecasted Ending Fund Balance / Total Expenses

#### **13.79% AT YEAR'S END**

The school is projected to end the year with a fund balance of \$975,469. Last year's fund balance was \$1,212,066.

7 of 54 Powered by BoardOnTrack PAGE 4