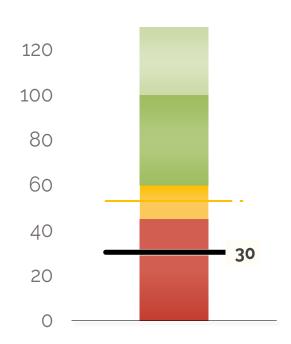

#### **Days of Cash**

Cash balance at year-end divided by average daily expenses

#### 30 DAYS OF CASH AT YEAR'S END

The school will end the year with 30 days of cash. This is below the recommended 60 days