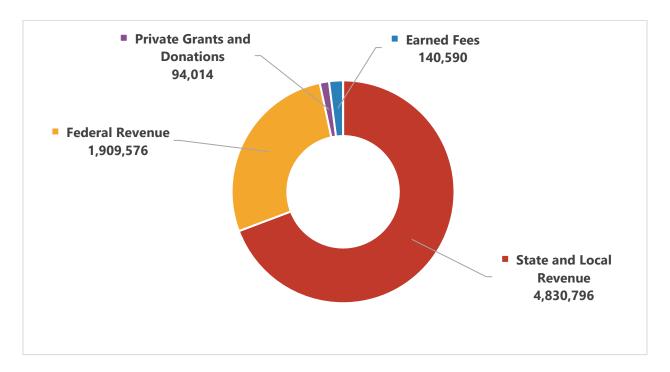

#### Voices for International Business and Education - Finance Committee Meeting - Agenda - Monday May 22, 2023 at 12:00 PM Year-To-Date Annual Forecast

|                              |           | a o Dato  |           | 7 (1 )                        | idati di dada            |           |           |  |  |
|------------------------------|-----------|-----------|-----------|-------------------------------|--------------------------|-----------|-----------|--|--|
|                              | Actual    | Budget    | Variance  | Forecast                      | Budget                   | Variance  | Remaining |  |  |
| Revenue                      |           |           |           |                               |                          |           |           |  |  |
| State and Local Revenue      | 3,721,439 | 3,718,683 | 2,756     | 4,449,499                     | 4,462,420                | (12,921)  | 728,060   |  |  |
| Federal Revenue              | 1,369,566 | 1,732,451 | (362,885) | 2,237,191                     | 2,379,040                | (141,849) | 867,625   |  |  |
| Private Grants and Donations | 18,573    | 8,333     | 10,240    | 18,573                        | 10,000                   | 8,573     | -         |  |  |
| Earned Fees                  | 125,515   | 196,500   | (70,985)  | 134,231                       | 235,800                  | (101,569) | 8,716     |  |  |
| Total Revenue                | 5,235,093 | 5,655,968 | (420,875) | 6,839,494                     | 7,087,260                | (247,766) | 1,604,402 |  |  |
| Expenses                     |           |           |           |                               |                          |           |           |  |  |
| Salaries                     | 2,333,489 | 2,765,338 | 431,850   | 3,119,241                     | 3,708,102                | 588,860   | 785,753   |  |  |
| Benefits and Taxes           | 553,024   | 663,417   | 110,393   | 665,818                       | 796,100                  | 130,282   | 112,794   |  |  |
| Staff-Related Costs          | 153,584   | 161,842   | 8,258     | 223,549                       | 194,211                  | (29,338)  | 69,965    |  |  |
| Rent                         | -         | -         | -         | -                             | -                        | -         | -         |  |  |
| Occupancy Service            | 286,867   | 238,119   | (48,749)  | 357,983                       | 285,742                  | (72,241)  | 71,116    |  |  |
| Direct Student Expense       | 1,194,782 | 1,078,396 | (116,386) | 1,646,284                     | 1,294,075                | (352,210) | 451,503   |  |  |
| Office & Business Expense    | 856,979   | 673,343   | (183,636) | 1,063,216                     | 808,011                  | (255,205) | 206,237   |  |  |
| Total Ordinary Expenses      | 5,378,724 | 5,580,454 | 201,729   | 7,076,091                     | 7,086,241                | 10,149    | 1,697,367 |  |  |
| Net Operating Income         | (143,632) | 75,514    | (622,604) | (236,597)                     | 1,020                    | (257,915) | (92,965   |  |  |
| Extraordinary Expenses       |           |           |           |                               |                          |           |           |  |  |
| Capital Outlay               | _         | -         | -         | -                             | -                        | -         | -         |  |  |
| Total Extraordinary Expenses | -         | -         | -         | -                             | -                        | -         |           |  |  |
| Total Expenses               | 5,378,724 | 5,580,454 | 201,729   | 7,076,091                     | 7,086,241                | 10,149    | 1,697,367 |  |  |
| Net Income                   | (143,632) | 75,514    | (219,146) | (236,597)                     | 1,020                    | (237,617) | (92,965)  |  |  |
| Cash Flow Adjustments        | (210,020) | -         | (210,020) | (243,241)                     | -                        | (243,241) | (33,221   |  |  |
| Change in Cash               | (353,652) | 75,514    | (429,166) | (479,838)<br>Powered by Board | <b>1,020</b><br> OnTrack | (480,858) | (126,186) |  |  |

#### **Dashboard**

International High School of New Orleans July 2022 through April 2023

# Days of Cash (At Year End) Margin (At Year End) Target > 45 days Cross Margin Fund Balance (At Year End) Gross Margin (At Year End) Target > 0.14 Target > 0.00

| Financial Snapshot           | Year-     | To-Date Financia | als                    | Aı        | nnual Forecast |            |           |
|------------------------------|-----------|------------------|------------------------|-----------|----------------|------------|-----------|
| т тапотаг опаропос           | Actual    | Budget           | Variance               | Forecast  | Budget         | Variance   | Remaining |
| Revenue                      |           |                  |                        |           |                |            | 3         |
| State and Local Revenue      | 3,721,439 | 3,718,683        | 2,756                  | 4,449,499 | 4,462,420      | (12,921)   | 728,060   |
| Federal Revenue              | 1,369,566 | 1,732,451        | <b>(36</b> 2,885)      | 2,237,191 | 2,379,040      | 141,849)   | 867,625   |
| Private Grants and Donations | 18,573    | 8,333            | 10,240                 | 18,573    | 10,000         | 8,573      | -         |
| Earned Fees                  | 125,515   | 196,500          | (70,985)               | 134,231   | 235,800        | 101,569)   | 8,716     |
| Total Revenue                | 5,235,093 | 5,655,968        | (420,875)              | 6,839,494 | 7,087,260      | 247,766)   | 1,604,402 |
| Firmanaa                     |           |                  |                        |           |                | .          |           |
| Expenses                     | 0.000.400 | 0.705.000        | 424 050                | 0.440.044 | 2 700 400      | F00.000    | 705 750   |
| Salaries                     | 2,333,489 | 2,765,338        | 431,850                | 3,119,241 | 3,708,102      | 588,860    | 785,753   |
| Benefits and Taxes           | 553,024   | 663,417          | 11 <mark>0</mark> ,393 | 665,818   | 796,100        | 130,282    | 112,794   |
| Staff-Related Costs          | 153,584   | 161,842          | 8,258                  | 223,549   | 194,211        | (29,338)   | 69,965    |
| Rent                         | -         | -                | -                      | -         | -              | -          | -         |
| Occupancy Service            | 286,867   | 238,119          | (48,749)               | 357,983   | 285,742        | [ (72,241) | 71,116    |
| Direct Student Expense       | 1,194,782 | 1,078,396        | (16,386)               | 1,646,284 | 1,294,075      | 352,210)   | 451,503   |
| Office & Business Expense    | 856,979   | 673,343          | <b>(18</b> 3,636)      | 1,063,216 | 808,011        | 255,205)   | 206,237   |
| Interest                     | =         | -                | -                      | -         | =              | -          | -         |
| Total Ordinary Expenses      | 5,378,724 | 5,580,454        | 201,729                | 7,076,091 | 7,086,241      | 10,149     | 1,697,367 |
| Net Operating Income         | (143,632) | 75,514           | <b>(62</b> 2,604)      | (236,597) | 1,020          | 257,915)   | (92,965)  |
| Extraordinary Expenses       |           |                  |                        |           |                |            |           |
| Capital Outlay               | -         | -                | i -                    | -         | -              | -          | -         |
| Total Extraordinary Expenses | -         | -                | -                      | -         | -              | -          | -         |
| Total Expenses               | 5,378,724 | 5,580,454        | 201,729                | 7,076,091 | 7,086,241      | 10,149     | 1,697,367 |
| Net Income                   | (143,632) | 75,514           | (219,146)              | (236,597) | 1,020          | 237,617)   | (92,965)  |
| Cash Flow Adjustments        | (210,020) | -                | (210,020)              | (243,241) | -              | 243,241)   | (33,221)  |
| Change in Cash               | (353,652) | 75,514           | (429,166)              | (479,838) | 1,020          | 480,858)   | (126,186) |

### **International High School of New Orleans**July 2022 through April 2023

|                                            |                      | ear-To-Date      |           |                      | Annual           |              | Previous F            | orecast |
|--------------------------------------------|----------------------|------------------|-----------|----------------------|------------------|--------------|-----------------------|---------|
| come Statement                             | Actual               | Budget           | Variance  | Forecast             | Budget           | Variance     | Prv TOTAL             | Diff    |
| evenue                                     |                      |                  |           |                      |                  |              |                       |         |
| State and Local Revenue                    |                      |                  |           |                      |                  |              |                       |         |
| 1994000 · Local MFP                        | 2,083,587            | 2,096,950        | (13,363)  | 2,543,451            | 2,516,340        | 27,11        | 1 2,543,451           |         |
| 3110000 · State MFP                        | 1,610,177            | 1,613,400        | (3,223)   | 1,878,373            | 1,936,080        | (57,70       | 7) 1,878,373          |         |
| 3200001 · Restricted Grants-In-Aid         | 27,675               | 8,333            | 19,342    | 27,675               | 10,000           | 17,67        | 5 27,675              |         |
| Total State and Local Revenue              | 3,721,439            | 3,718,683        | 2,756     | 4,449,499            | 4,462,420        | (12,92       | 1) 4,449,499          |         |
| Federal Revenue                            |                      |                  |           |                      |                  | •            |                       |         |
| 4515000 · School Food Service              | 199,532              | 98,051           | 101,481   | 239,840              | 119,840          | 120,00       | 0 239,840             |         |
| 4531000 · IDEA, Part B                     | 82,806               | 61,748           | 21,059    | 83,024               | 82,330           | 69           | 4 83,024              |         |
| 4541000 · Title I Combined                 | 122,834              | 116,565          | 6,269     | 176,905              | 155,420          | 21,48        | 5 176,905             |         |
| 4544000 · Title IV, Part A                 | 12,353               | 14,220           | (1,867)   | 13,723               | 18,960           | (5,23        | 7) 13,723             |         |
| 4545000 · Title II, Part A                 | 22,005               | 16,463           | 5,543     | 24,528               | 21,950           | 2,57         | 8 24,528              |         |
| 4546000 · Title III Immigrant              | 16,151               | 0                | 16,151    | 16,151               | 0                | 16,15        | 1 16,151              |         |
| 4547000 · Title III, Part A                | 9,900                | 5,640            | 4,260     | 10,000               | 7,520            | 2,48         | 0 10,000              |         |
| 4551000 · Restricted Grants-In-Aid Fro     | 314,058              | 498,000          | (183,942) | 444,000              | 744,000          | (300,00      | 0) 744,000            | -300,   |
| 4590000 · ESSER II & III                   | 589,927              | 921,765          | (331,838) | 1,229,020            | 1,229,020        | •            | 0 1,229,020           |         |
| Total Federal Revenue                      | 1,369,566            | 1,732,451        | (362,885) | 2,237,191            | 2,379,040        | (141,84      | 9) 2,537,191          | -300    |
| Private Grants and Donations               |                      |                  | ` ' '     |                      |                  |              |                       |         |
| 1921000 · Unrestricted Contributions and D | 18,573               | 8,333            | 10,240    | 18,573               | 10,000           | 8,57         | 3 14,183              | 4       |
| Total Private Grants and Donations         | 18,573               | 8,333            | 10,240    | 18,573               | 10,000           | 8,57         | ,                     | 4       |
| Earned Fees                                | .0,0.0               | 0,000            | .0,2.0    | .0,0.0               | .0,000           | , ,,,,       | ,                     |         |
| 1510000 · Interest On Investments          | 717                  | 250              | 467       | 877                  | 300              | <b>i</b> 57  | 7 600                 |         |
| 1740000 · Student Fees                     | 72,506               | 62,500           | 10,006    | 75,000               | 75,000           |              | 75,000                |         |
| 1790000 · Other Activity Income            | 5,354                | 2,917            | 2,438     | 5,354                | 3,500            | 1,85         |                       | 1       |
| 1993000 · Refund Of PY Expense-Refund c    | 44,000               | 126,667          | (82,667)  | 48,000               | 152,000          | (104,00      |                       | '       |
| 1999000 · Other Misc Revenues-Other Misc   | 2,938                | 4,167            | (1,229)   | 5,000<br>5,000       | 5,000            |              | 0) 48,000<br>0) 5,000 |         |
| Total Earned Fees                          |                      | 196,500          |           | ,                    |                  |              | ,                     |         |
| fotal Revenue                              | 125,515<br>5,235,093 | 5,655,968        | (70,985)  | 134,231<br>6,839,494 | 235,800          | (101,56      |                       | 202     |
|                                            | 5,235,093            | 5,655,968        | (420,875) | 6,839,494            | 7,087,260        | (247,76      | 6) 7,132,973          | -293    |
| penses                                     |                      |                  |           |                      |                  |              |                       |         |
| Salaries                                   | 101 500              |                  | 400 700   |                      | 700 440          |              |                       |         |
| 1110000 · School Administrators            | 494,596              | 603,362          | 108,766   | 627,266              | 762,142          | 134,87       |                       |         |
| 1120000 · Teachers                         | 1,077,691            | 1,214,328        | 136,637   | 1,445,773            | 1,714,346        | 268,57       |                       | 56      |
| 1130000 · Therapists/Specialists/Counselor | 234,199              | 255,231          | 21,032    | 293,801              | 326,668          | 32,86        |                       | -18     |
| 1142400 · Secretarial                      | 112,005              | 160,461          | 48,456    | 144,440              | 202,687          | <u> </u>     |                       |         |
| 1151210 · Aides-Special Education          | 32,639               | 51,413           | 18,774    | 51,693               | 68,550           | 16,85        |                       | 2       |
| 1160000 · Service Workers                  | 63,430               | 61,362           | (2,068)   | 79,030               | 77,510           | (1,52        |                       |         |
| 1180000 · Degreed Professional             | 51,841               | 61,185           | 9,343     | 51,841               | 77,286           | 25,44        | 5 74,392              | 22      |
| 1190000 · Other Salaries                   | 121,471              | 159,490          | 38,019    | 157,648              | 212,653          | 55,00        | 5 155,644             | -2      |
| 1231130 · Substitute Teachers              | 30,654               | 128,215          | 97,561    | 130,098              | 181,010          | 50,91        | 2 131,966             | 1       |
| 1300000 · Salaries for Extra Work          | 1,321                | 14,250           | 12,929    | 10,000               | 18,000           | 8,00         | 0 18,000              | 8       |
| 1500000 · Stipend Pay                      | 113,641              | 56,042           | (57,599)  | 127,651              | 67,250           | (60,40       | 1) 112,596            | -15     |
| Total Salaries                             | 2,333,489            | 2,765,338        | 431,850   | 3,119,241            | 3,708,102        | 588,86       |                       | 55      |
| Benefits and Taxes                         |                      |                  | <i>'</i>  |                      |                  | •            |                       |         |
| 210 · Health Insurance                     | 245,793              | 300,500          | 54,707    | 301,681              | 360,600          | <b>58,91</b> | 9 301,990             |         |
| 220 · Social Security                      | 135,260              | 189,200          | 53,940    | 164,919              | 227,040          | 62,12        |                       |         |
| 225 · Medicare                             | 31,685               | 44,758           | 13,074    | 38,621               | 53,710           | 15,08        |                       |         |
| 2300000 · Retirement                       | 51,243               | 49,167           | (2,076)   | 59,000               | 59,000           | ŗ.           | 0 59,000              |         |
| 2500000 · Unemployment                     | 8,605                | 12,533           | 3,929     | 10,040               | 15,040           | 5,00         |                       | 5       |
| 2600000 · Workers Compensation             | 14,194               | 23,000           | 8,806     | 17,744               | 27,600           | 9,85         |                       | ç       |
| 2900000 · Other Benefits                   | 66,245               | 44,258           | (21,987)  | 73,814               | 53,110           | (20,70       | ,                     | -3      |
| Total Benefits and Taxes                   | 553,024              | 663,417          | 110,393   | 665,818              | 796,100          | 130,28       |                       | 12      |
| taff-Related Costs                         | 555,024              | 003,417          | 110,393   | 000,010              | 790,100          | 130,26       | 2 070,007             | 14      |
|                                            | 0                    | 16.250           | 16 250    | 0                    | 10 500           | 10.50        |                       |         |
| 3002232 · Professional Dev SPED            | 0                    | 16,250           | 16,250    | 0                    | 19,500           | 19,50        |                       |         |
| 3100000 · Purchased Official Adminstrative | 117 222              | 2,183            | 2,183     | 122.021              | 2,620            | 2,62         |                       | 4.0     |
| 3390000 · Other Professional Services      | 117,232              | 60,530           | (56,702)  | 123,931              | 72,636           | (51,29       | ,                     | 18      |
| 3392830 · Background Checks                | 1,048                | 833              | (214)     | 1,163                | 1,000            | (16          | ,                     |         |
| 5800000 · Travel                           | 28,225               | 43,893           | 15,669    | 52,672               | 52,672           | <u> </u>     | 0) 52,672             |         |
| 5900000 · Miscellaneous Purchased Servic   | 7,079                | 38,152           | 31,073    | 45,783               | 45,783           | ·            | 0) 45,783             |         |
| Total Staff-Related Costs                  | 153,584              | 161,842          | 8,258     | 223,549              | 194,211          | (29,33       | 8) 242,451            | 18      |
| Occupancy Service                          |                      | _                |           |                      |                  | <u>.</u>     | _ [                   |         |
| 4212620 · Disposal Svcs                    | 1,914                | 7,300            | 5,386     | 8,760                | 8,760            | 1            | 0 8,760               |         |
| 4232620 · Custodial Svcs                   | 126,121              | 108,333          | (17,787)  | 144,569              | 130,000          | (14,56       | ,                     | 20      |
| 4302620 · Repairs and Maint Svcs           | 57,505               | 34,392           | (23,113)  | 63,942               | 41,270           | (22,67       |                       | -3      |
| 4900000 · Other Property Services          | 3,645                | 3,762            | 117       | 4,514                | 4,514            | ļ            | 0 4,514               |         |
| 6102620 · Supplies-Bldg                    | 25,187               | 41,667           | 16,480    | 50,000               | 50,000           | į            | 0 50,000              |         |
| 6222620 · Electricity                      | 72,496               | 42,665           | (29,831)  | 86,198               | 51,198           | (35,00       | 0) 86,198             |         |
| Total Occupancy Service                    | 286,867              | 238,119          | (48,749)  | 357,983              | 285,742          | (72,24       | ,                     | 16      |
| irect Student Expense                      |                      |                  | ·         |                      |                  | <b>¬</b>     | 1                     |         |
| 3001210 · Other Purch Tech Svcs-SPED       | 24,788               | 25,000           | 212       | 30,000               | 30,000           | į            | 0 30,000              |         |
| 3002130 · Health Services                  | 50,500               | 41,667           | (8,833)   | 60,000               | 50,000           | (10,00       |                       |         |
| 3002150 · Speech Svcs                      | 7,098                | 19,595           | 12,497    | 10,000               | 23,514           | 13,51        |                       | 13      |
| 3002160 · Occupational Therapy             | 2,231                | 1,667            | (565)     | 2,600                | 2,000            | (60          |                       |         |
| 3200000 · Purchased Educational Services   | 185,795              | 228,682          | 42,887    | 222,954              | 274,418          | 51,46        |                       | 51      |
| 3202100 · Purchased Educational Services   | 0                    | 16,667           | 16,667    | 10,000               | 20,000           | 10,00        |                       | 10      |
|                                            | 0                    |                  |           |                      |                  |              |                       |         |
| 3202122 · Counseling Services              |                      | 37,500<br>17,000 | 37,500    | 6,000<br>05.485      | 45,000<br>30,411 | 39,00        |                       | 30      |
| 3202200 · Purchased Educational Services   | 70,834               | 17,009           | (53,825)  | 95,485               | 20,411           | (75,07       | ,                     | -8      |
| 5192720 · Student Transportation           | 523,994              | 360,798          | (163,197) | 697,471              | 432,957          | (264,51      |                       | -115    |
| 5402310 · Advertising                      | 51,696               | 56,944           | 5,248     | 68,333               | 68,333           | <u>.</u>     | 0 68,333              |         |
| 5500000 · Printing and Binding             | 0                    | 7,083            | 7,083     | 4,500                | 8,500            | 4,00         | 0 8,500               | 4       |
| 5641100 · Tuiting and Binding              | 17,155               | 22,917           | 5,762     | 27,500               | 27,500           | <u>.</u>     | 0 27,500              |         |