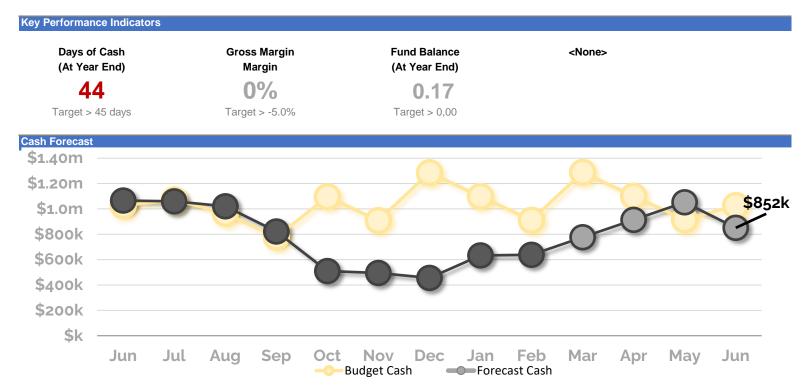

# Cash Forecast

# 44 Days of Cash at year's end

We forecast the school's year ending cash balance as **\$852k**, **\$176k** below budget.

This difference in year end cash is driven by:

(+) FY22 ending cash balance **40k** more than budgeted

(-) forecasted net income being **\$400** lower than budgeted

(-) **\$216k** Variance primarily due to social security payable, prepaid benefits and accrued salaries and benefits as a results of changes in payroll processes