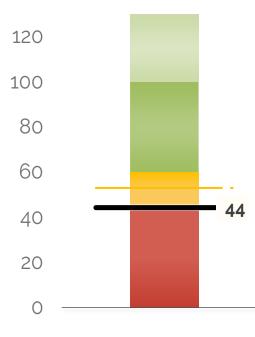

# Days of Cash

Cash balance at year-end divided by average daily expenses

## 44 DAYS OF CASH AT YEAR'S END

The school will end the year with 44 days of cash. This is below the recommended 60 days