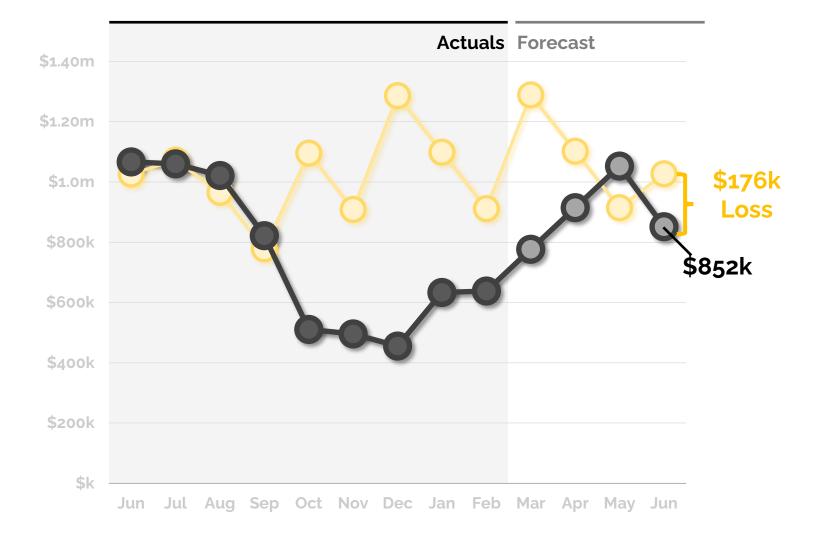

# Cash Forecast

# 44 Days of Cash at year's end

We forecast the school's year ending cash balance as **\$852k**, **\$176k** below budget.

This difference in year end cash is driven by:

(+) FY22 ending cash balance **40k** more than budgeted

(-) forecasted net income being **\$400** lower than budgeted

(-) **\$216k** Variance primarily due to social security payable, prepaid benefits and accrued salaries and benefits as a results of changes in payroll processes