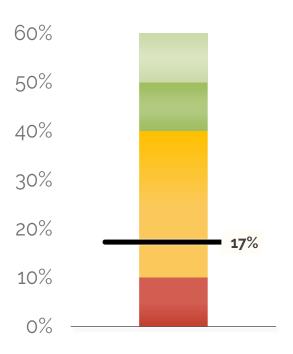

# Fund Balance %

Forecasted Ending Fund Balance / Total Expenses

## 17.25% AT YEAR'S END

The school is projected to end the year with a fund balance of \$1,212,637. Last year's fund balance was \$1,212,066.