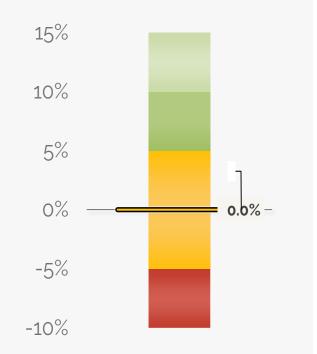

# **Gross Margin**

Revenue less expenses, divided by revenue

## 0.0% GROSS MARGIN

The forecasted net income is \$571, which is \$449 below the budget. It yields a 0.0% gross margin.