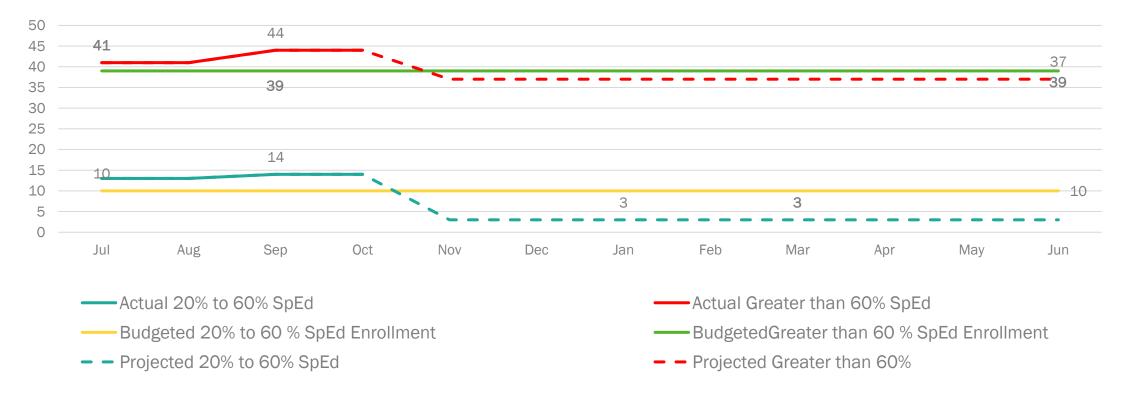

# **Enrollment (Special Education)**

## **SpEd Enrollment Notes**

- 20-60% billed for 14 in Oct vs budget of 10
- >60% billed for 44 in Oct vs budget of 39

Projections of 3 (20-60%) and 37 (>60%) based on November invoice

Powered by BoardOnTrack 14 of 25