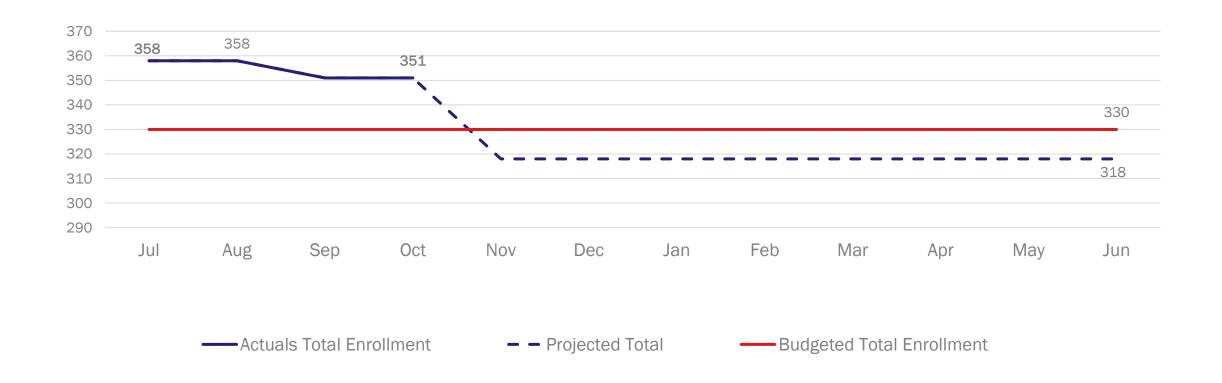

# **Enrollment (General)**

# 3

## **GenEd = Billed for 351 in Oct (projection)**

Projections of 318 based on Actual Enrollment

Powered by BoardOnTrack 13 of 25

# **Budget vs. Actuals - Revenues**

- 330 students budgeted; 351 students billed for October 2024
- Per Pupil and State Grants driven July and September Invoices which were based on projections

Powered by BoardOnTrack 15 of 25

KEY ASSUMPTIONS

Enrollment Breakdown
Enrollment Summary
K-5
Total Enrolled

|     | Actual |     |            | YTD        |          |                       | Budget & Forecast    |                     |                                              |                                         |                                  |                                |  |  |  |  |
|-----|--------|-----|------------|------------|----------|-----------------------|----------------------|---------------------|----------------------------------------------|-----------------------------------------|----------------------------------|--------------------------------|--|--|--|--|
| Aug | Sep    | Oct | Actual YTD | Budget YTD | Variance | Approved<br>Budget v1 | Previous<br>Forecast | Current<br>Forecast | Previous<br>Forecast vs.<br>Current Forecast | Approved Budget v1 vs. Current Forecast | Current<br>Forecast<br>Remaining | % Current<br>Forecast<br>Spent |  |  |  |  |
|     |        |     |            |            |          | 330<br><b>330</b>     | 324<br><b>324</b>    | 318<br><b>318</b>   | (6)                                          | (12)<br>(12)                            |                                  |                                |  |  |  |  |