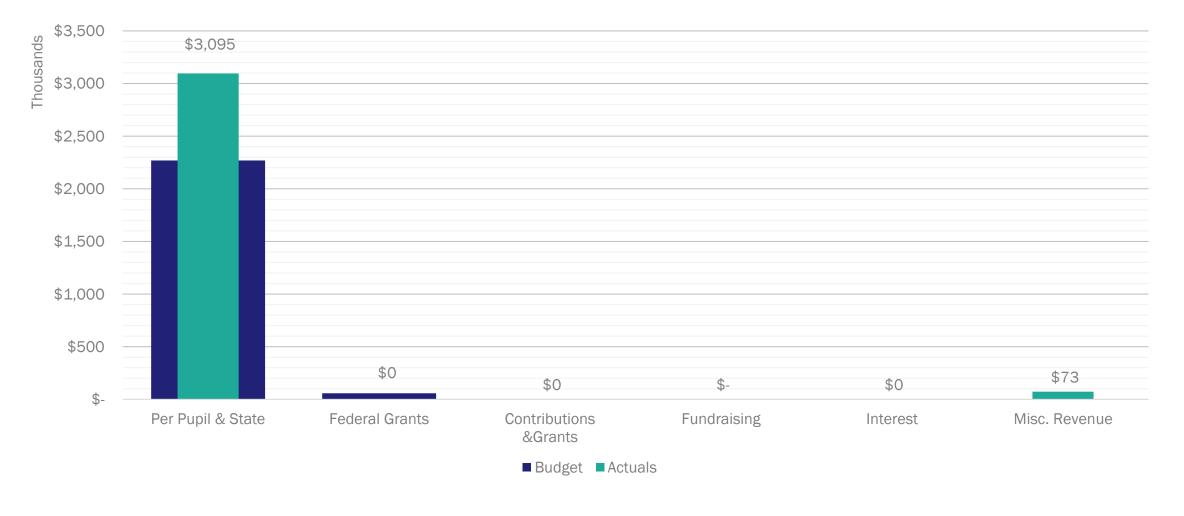

# 2024-2025 YID Budget vs. YID Actual

|                         |                                      | 2024-25    | 2024-25     | Variance  |
|-------------------------|--------------------------------------|------------|-------------|-----------|
|                         |                                      | Budget YTD | Actuals YTD |           |
|                         | Per Pupil Funding & State Grants     | 2,269,451  | 3,095,355   | 825,904   |
|                         | Federal Grants                       | 57,605     | 185         | (57,420)  |
|                         | Contributions & Grants               | -          | 195         | 195       |
| Revenue                 | Fundraising                          | -          | -           | -         |
|                         | Interest                             | 5          | 7           | 2         |
|                         | Miscellaneous Revenues               | -          | 73,170      | 73,170    |
|                         | Total Revenue                        | 2,327,061  | 3,168,911   | 841,851   |
|                         | Personnel                            | 1,090,375  | 962,153     | 128,222   |
|                         | Benefits & Insurances                | 266,047    | 84,507      | 181,540   |
|                         | Curriculum & Classroom               | 110,608    | 232,714     | (122,106) |
|                         | Administrative Expenses & Insurances | 99,629     | 113,516     | (13,887)  |
| Expenses                | Professional Development & Services  | 340,550    | 357,987     | (17,438)  |
|                         | Marketing & Recruitment              | 2,397      | 2,625       | (228)     |
|                         | Facilities                           | 816,017    | 826,698     | (10,681)  |
|                         | Miscellaneous Expenses               | 57,626     | 140,353     | (82,728)  |
|                         | Total Expenses                       | 2,783,249  | 2,720,553   | 62,696    |
|                         | Operating Income                     | (456,188)  | 448,358     | 904,546   |
|                         | Beginning Balance (Audited)          | 988,515    | 1,319,615   | 331,100   |
|                         | Operating Income                     | (456,188)  | 448,358     | 904,546   |
| Ending Fund Bala        | ance (incl. Depreciation)            | 532,327    | 1,767,974   | 1,235,646 |
| <b>Ending Fund Bala</b> | ance as % of Expenses                | 19.1%      | 65.0%       | 45.9%     |