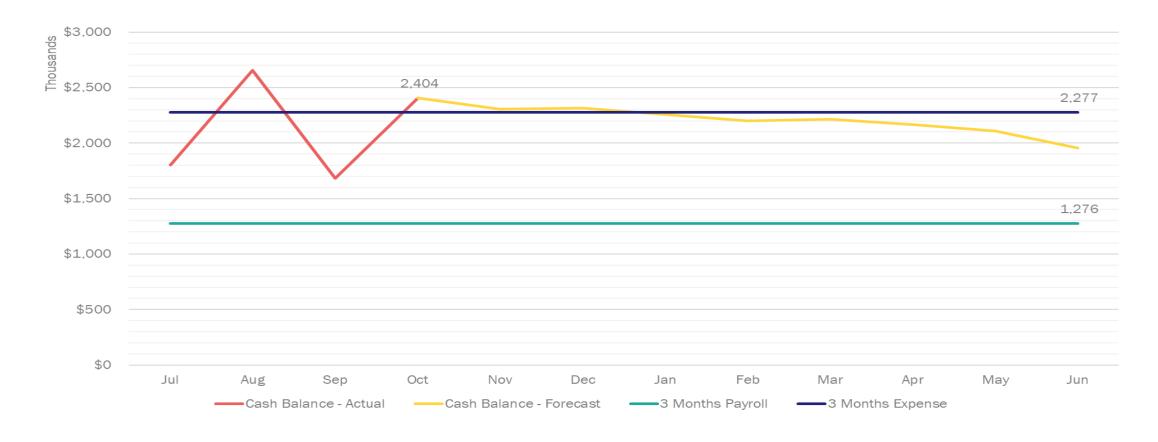

#### Brooklyn Rise Charter School Monthly Cash Forecast As of Oct FY2025

|                                      |                       |                |                |                |                 |                        | 2024<br>Actuals & |                 |                 |                 |                 |                        |           |                      |
|--------------------------------------|-----------------------|----------------|----------------|----------------|-----------------|------------------------|-------------------|-----------------|-----------------|-----------------|-----------------|------------------------|-----------|----------------------|
|                                      | <b>Jul</b><br>Actuals | Aug<br>Actuals | Sep<br>Actuals | Oct<br>Actuals | Nov<br>Forecast | <b>Dec</b><br>Forecast | Jan<br>Forecast   | Feb<br>Forecast | Mar<br>Forecast | Apr<br>Forecast | May<br>Forecast | <b>Jun</b><br>Forecast | Forecast  | Remaining<br>Balance |
| Beginning Cash                       | 732,250               | 1,801,695      | 2,653,815      | 1,683,115      | 2,404,271       | 2,303,460              | 2,314,147         | 2,257,103       | 2,200,059       | 2,212,144       | 2,166,601       | 2,109,556              |           |                      |
| REVENUE                              |                       |                |                |                |                 |                        |                   |                 |                 |                 |                 |                        |           |                      |
| Per Pupil Funding & State Grants     | 779,985               | 779,985        | 767,693        | 767,693        | 676,059         | 676,059                | 676,059           | 676,059         | 676,059         | 705,424         | 676,059         | 633,138                | 8,490,269 |                      |
| Federal Grants                       | -                     | -              | -              | -              | 43,420          | 82,956                 | -                 | -               | 69,130          | -               | -               | 41,478                 | 276,519   | 39,536               |
| Contributions & Grants               | 49                    | 49             | 49             | 49             | -               | -                      | -                 | -               | -               | -               | -               | -                      | -         | (195                 |
| Fundraising                          | -                     | -              | -              | -              | -               | -                      | -                 | -               | -               | -               | -               | -                      | -         |                      |
| Interest                             | 2                     | 2              | 2              | 2              | 1               | 1                      | 1                 | 1               | 1               | 1               | 1               | 1                      | 14        | (2                   |
| Miscellaneous Revenues               | 35,007                | 29,855         | 8,277          | 31             | 32,000          | 32,000                 | 32,000            | 32,000          | 32,000          | 32,000          | 32,000          | (41,170)               | 320,000   | 64,000               |
| TOTAL REVENUE                        | 815,042               | 809,890        | 776,020        | 767,774        | 751,480         | 791,015                | 708,060           | 708,060         | 777,190         | 737,425         | 708,060         | 633,447                | 9,086,802 | 103,339              |
| EXPENSES                             |                       |                |                |                |                 |                        |                   |                 |                 |                 |                 |                        |           |                      |
| Personnel                            | 110.918               | 283.562        | 284.112        | 283.562        | 351,250         | 371.250                | 351.250           | 351,250         | 351,250         | 351,250         | 351.250         | 371.250                | 4.255.000 | 442,847              |
| Benefits & Insurances                | 43,945                | (9,399)        | 24,214         | 25,748         | 89,179          | 91,182                 | 89,179            | 89,179          | 89,179          | 89,179          | 89,179          | 91,182                 | 847,961   | 46,018               |
| Curriculum & Classroom               | · -                   | 42,137         | 91,399         | 99,178         | 67,635          | 67,635                 | 73,581            | 73,581          | 73,581          | 91,445          | 73,581          | 73,581                 | 775,123   | (52,210              |
| Administrative Expenses & Insurances | 7,204                 | 21,557         | 10,281         | 74,474         | 14.665          | 14.665                 | 14.665            | 14.665          | 14,665          | 14,665          | 14.665          | 14,665                 | 226,154   | (4,685               |
| Professional Development & Services  | 71.737                | 47,971         | 187,002        | 51,278         | 69.567          | 69.567                 | 69.567            | 69.567          | 69.567          | 69.567          | 69.567          | 69.567                 | 851,286   | (63,237              |
| Marketing & Recruitment              | 385                   | 1,441          | 799            |                | 1,905           | 1.905                  | 2,739             | 2,739           | 2,739           | 2.739           | 2,739           | 2.739                  | 22,672    | (196                 |
| Facilities                           | -                     | 426,912        | 257,291        | 142,496        | 162.981         | 162.981                | 162,981           | 162,981         | 162,981         | 162,981         | 162,981         | 162,981                | 1,953,441 | (177,106             |
| Miscellaneous Expenses               | 873                   | 158,082        | 3,643          | (22,245)       | 21,993          | 21,993                 | 21,993            | 21,993          | 21,993          | 21,993          | 21,993          | 21,993                 | 176,886   | (139,411             |
| TOTAL EXPENSES                       | 235,062               | 972,262        | 858,739        | 654,490        | 779,176         | 801,179                | 785,955           | 785,955         | 785,955         | 803,820         | 785,955         | 807,957                | 9,108,523 | 52,019               |
| Operating Cash Inflow (Outflow)      | 579,981               | (162,372)      | (82,719)       | 113,284        | (27,696)        | (10,163)               | (77,895)          | (77,895)        | (8,765)         | (66,394)        | (77,895)        | (174,510)              | (21,721)  | 51,320               |
| Revenues - Prior Year Accruals       | -                     | 144,187        | 11,570         | -              | 7,815           |                        | _                 |                 | _               |                 |                 | _                      |           |                      |
| Other Current Assets                 | 45,514                |                |                | -              |                 |                        |                   |                 | -               |                 | -               | _                      |           |                      |
| Fixed Assets                         | -                     | -              | -              | -              | 20,851          | 20,851                 | 20,851            | 20,851          | 20,851          | 20,851          | 20,851          | 20,851                 |           |                      |
| Other Assets                         |                       |                |                | _              | (300,000)       | -                      | -                 | -               | -               | -               | -               | -                      |           |                      |
| Accounts Payable - Current Year      | (19,377)              | 180,045        | (55,382)       | (23,897)       | (81,389)        |                        |                   |                 | -               |                 |                 | _                      |           |                      |
| Expenses - Prior Year Accruals       | (323,636)             | (72,156)       | (83,493)       | (67,276)       | 236,443         | -                      | -                 | _               | -               | -               | -               | _                      |           |                      |
| Other Current Liabilities            | 786,964               | 762,417        | (760,677)      | 699,046        | 43,165          |                        |                   | -               | -               | -               | -               | -                      |           |                      |
| Ending Cash                          | 1,801,695             | 2,653,815      | 1,683,115      | 2,404,271      | 2,303,460       | 2,314,147              | 2,257,103         | 2,200,059       | 2,212,144       | 2,166,601       | 2,109,556       | 1,955,897              |           |                      |
| Days Cash on Hand                    | 74                    | 108            | 69             | 98             | 94              | 94                     | 92                | 90              | 90              | 88              | 86              | 80                     |           |                      |

# 2024-2025 Cash Flow

- \$2.4 MM in Oct includes 3 of 6 per pupil payments
- Per Pupil for 318 FTEs, Title funding in cash forecast
- Cash forecast assumes full spend of all budget lines in addition to \$300K security deposit for new facility