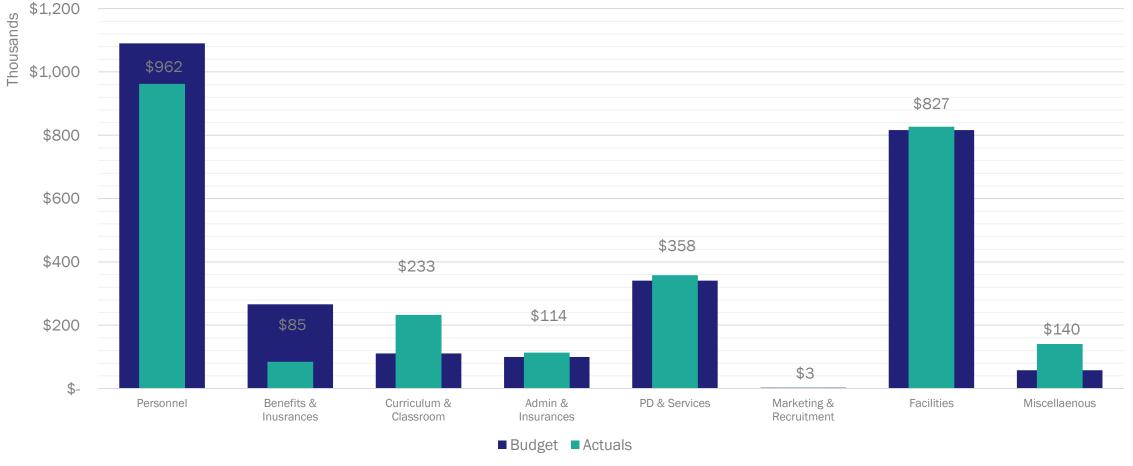

# **Budget vs. Actuals - Expenses**

- Personnel & Miscellaneous variance driven by Gen + Sped salaries
- Curriculum & Classroom variance driven by Curriculum and Classroom, Uniforms, and Student Transportation
- PD & Services Largely impacted by Technology and Other Educational Services Enrichment Program
- Facilities variance impacted by extra rent ACH paid in September
- Misc. variance driven by FY24 expenses received in FY25 largest expense being \$46K for student transportation

# 2024-2025 YID Budget vs. YID Actual

|                         |                                      | 2024-25    | 2024-25     | Variance  |
|-------------------------|--------------------------------------|------------|-------------|-----------|
|                         |                                      | Budget YTD | Actuals YTD |           |
|                         | Per Pupil Funding & State Grants     | 2,269,451  | 3,095,355   | 825,904   |
|                         | Federal Grants                       | 57,605     | 185         | (57,420)  |
|                         | Contributions & Grants               | -          | 195         | 195       |
| Revenue                 | Fundraising                          | -          | -           | -         |
|                         | Interest                             | 5          | 7           | 2         |
|                         | Miscellaneous Revenues               | -          | 73,170      | 73,170    |
|                         | Total Revenue                        | 2,327,061  | 3,168,911   | 841,851   |
|                         | Personnel                            | 1,090,375  | 962,153     | 128,222   |
|                         | Benefits & Insurances                | 266,047    | 84,507      | 181,540   |
|                         | Curriculum & Classroom               | 110,608    | 232,714     | (122,106) |
|                         | Administrative Expenses & Insurances | 99,629     | 113,516     | (13,887)  |
| Expenses                | Professional Development & Services  | 340,550    | 357,987     | (17,438)  |
|                         | Marketing & Recruitment              | 2,397      | 2,625       | (228)     |
|                         | Facilities                           | 816,017    | 826,698     | (10,681)  |
|                         | Miscellaneous Expenses               | 57,626     | 140,353     | (82,728)  |
|                         | Total Expenses                       | 2,783,249  | 2,720,553   | 62,696    |
|                         | Operating Income                     | (456,188)  | 448,358     | 904,546   |
|                         | Beginning Balance (Audited)          | 988,515    | 1,319,615   | 331,100   |
|                         | Operating Income                     | (456,188)  | 448,358     | 904,546   |
| Ending Fund Bala        | ance (incl. Depreciation)            | 532,327    | 1,767,974   | 1,235,646 |
| <b>Ending Fund Bala</b> | ance as % of Expenses                | 19.1%      | 65.0%       | 45.9%     |