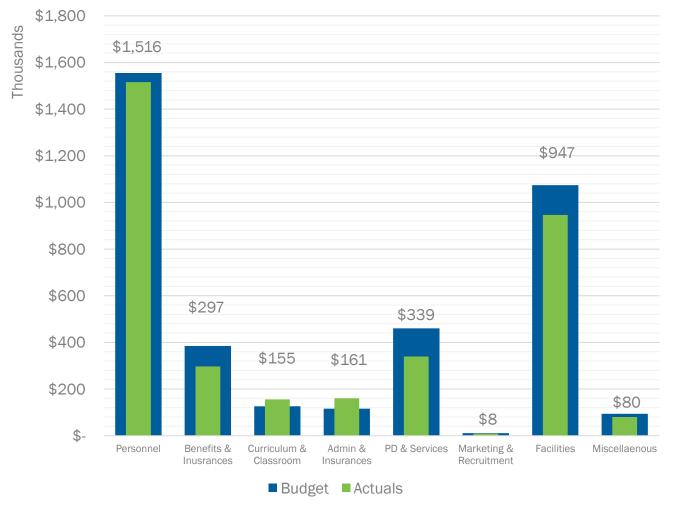

# **Budget YTD vs. Actuals YTD - Expenses**

# Overall YTD variance of \$316K

# **Expense Notes**

- Personnel and Benefits based on actuals – positive variance YTD
- Curriculum & Classroom variance largely driven by supplies and materials & curriculum design expenses
- Savings in PD & Services driven by reduced spending allocated to the Professional Services contingencies, Financial Management Services, Legal Services, and Gen ED PD
- Facilities savings in cleaning supplies, and signage

# **Budget YTD vs. Actuals YTD**

|                         |                                      | 2023-24    | 2023-24     | Variance  |
|-------------------------|--------------------------------------|------------|-------------|-----------|
|                         |                                      | Budget YTD | Actuals YTD |           |
|                         | Per Pupil Funding & State Grants     | 3,882,367  | 3,466,286   | (416,081) |
|                         | Federal Grants                       | 72,923     | 7,535       | (65,388)  |
|                         | Contributions & Grants               | -          | 303         | 303       |
| Revenue                 | Fundraising                          | -          | -           | -         |
|                         | Interest                             | 7          | 7           | 0         |
|                         | Miscellaneous Revenues               | -          | 12,618      | 12,618    |
|                         | Total Revenue                        | 3,955,297  | 3,486,750   | (468,546) |
|                         | Personnel                            | 1,554,951  | 1,515,737   | 39,213    |
|                         | Benefits & Insurances                | 384,693    | 296,873     | 87,820    |
|                         | Curriculum & Classroom               | 125,907    | 155,259     | (29,352)  |
|                         | Administrative Expenses & Insurances | 115,650    | 160,604     | (44,953)  |
| Expenses                | Professional Development & Services  | 460,014    | 339,269     | 120,745   |
|                         | Marketing & Recruitment              | 10,613     | 8,490       | 2,123     |
|                         | Facilities                           | 1,074,210  | 946,835     | 127,375   |
|                         | Miscellaneous Expenses               | 93,565     | 80,381      | 13,185    |
|                         | Total Expenses                       | 3,819,603  | 3,503,449   | 316,154   |
|                         | Operating Income                     | 135,694    | (16,698)    | (152,392) |
|                         | Beginning Balance (Audited)          | 778,623    | 568,181     | (210,442) |
|                         | Operating Income                     | 135,694    | (16,698)    | (152,392) |
| Ending Fund Bala        | nnce (incl. Depreciation)            | 914,317    | 551,483     | (362,834) |
| <b>Ending Fund Bala</b> | ince as % of Expenses                | 23.9%      | 15.7%       | -8.2%     |