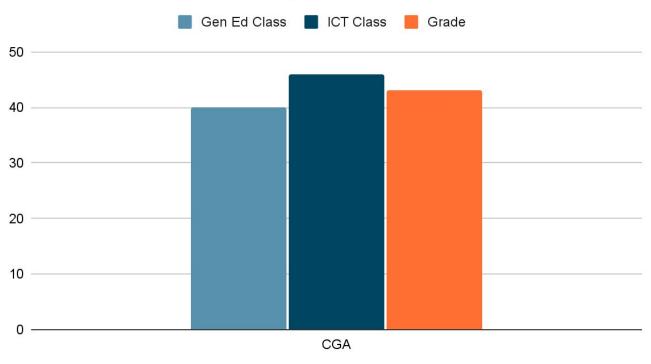

+

Achieve 9



# What we were hoping to achieve this round...

# STEP Progress Monitoring Data: K-3





# mCLASS BOY Data: 4th & 5th Grade







# mCLASS BOY Comparative Data: 4th Grade

Well Below





Below

At

Above



|   | воу                      | MOY | EOY |
|---|--------------------------|-----|-----|
| 5 | <b>14%*</b> (38%)        |     |     |
| 4 | <b>16%*</b> <i>(48%)</i> |     |     |
| 3 | 44%                      |     |     |
| 2 | 43%                      |     |     |
| 1 | 56%                      |     |     |
| K | 53%                      |     |     |

<sup>\*</sup>Score based on complete CGA which includes questions that students did not complete. In parentheses is score based on completed work.

# Kindergarten BOY CGA Avg% Score Breakdown





80















# Third Grade BOY CGA Avg % Score Breakdown





# Fourth Grade BOY CGA Avg % Score Breakdown





# Fifth Grade BOY CGA Avg % Score Breakdown