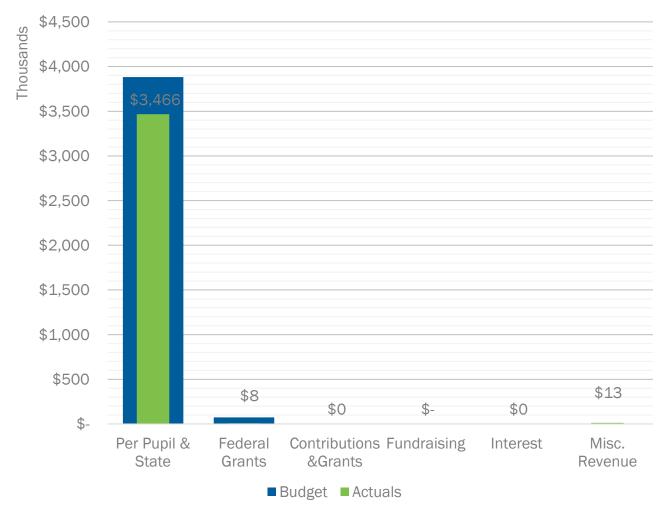

# **Budget YTD vs. Actuals YTD - Revenue**

## **Total variance of -\$468K**

## **Revenue Notes**

- YTD variance in per pupil and state driven by Greater than 60 SPED enrollment in addition to Facility Rental Assistance
- Federal Grants revenue variance driven by Title Funding – working with the state to obtain final allocation amounts

# **Budget YTD vs. Actuals YTD**

|                         |                                      | 2023-24    | 2023-24     | Variance  |
|-------------------------|--------------------------------------|------------|-------------|-----------|
|                         |                                      | Budget YTD | Actuals YTD |           |
|                         | Per Pupil Funding & State Grants     | 3,882,367  | 3,466,286   | (416,081) |
|                         | Federal Grants                       | 72,923     | 7,535       | (65,388)  |
|                         | Contributions & Grants               | -          | 303         | 303       |
| Revenue                 | Fundraising                          | -          | -           | -         |
|                         | Interest                             | 7          | 7           | 0         |
|                         | Miscellaneous Revenues               | -          | 12,618      | 12,618    |
|                         | Total Revenue                        | 3,955,297  | 3,486,750   | (468,546) |
|                         | Personnel                            | 1,554,951  | 1,515,737   | 39,213    |
|                         | Benefits & Insurances                | 384,693    | 296,873     | 87,820    |
|                         | Curriculum & Classroom               | 125,907    | 155,259     | (29,352)  |
|                         | Administrative Expenses & Insurances | 115,650    | 160,604     | (44,953)  |
| Expenses                | Professional Development & Services  | 460,014    | 339,269     | 120,745   |
|                         | Marketing & Recruitment              | 10,613     | 8,490       | 2,123     |
|                         | Facilities                           | 1,074,210  | 946,835     | 127,375   |
|                         | Miscellaneous Expenses               | 93,565     | 80,381      | 13,185    |
|                         | Total Expenses                       | 3,819,603  | 3,503,449   | 316,154   |
|                         | Operating Income                     | 135,694    | (16,698)    | (152,392) |
|                         | Beginning Balance (Audited)          | 778,623    | 568,181     | (210,442) |
|                         | Operating Income                     | 135,694    | (16,698)    | (152,392) |
| Ending Fund Bala        | nnce (incl. Depreciation)            | 914,317    | 551,483     | (362,834) |
| <b>Ending Fund Bala</b> | ince as % of Expenses                | 23.9%      | 15.7%       | -8.2%     |