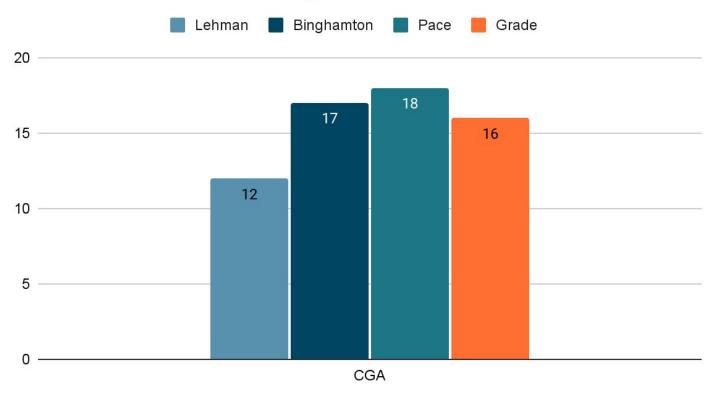

3





# mCLASS BOY Data: 4th & 5th Grade







# mCLASS BOY Comparative Data: 4th Grade

Well Below





Below

At

Above



|   | воу                      | MOY | EOY |
|---|--------------------------|-----|-----|
| 5 | <b>14%*</b> (38%)        |     |     |
| 4 | <b>16%*</b> <i>(48%)</i> |     |     |
| 3 | 44%                      |     |     |
| 2 | 43%                      |     |     |
| 1 | 56%                      |     |     |
| K | 53%                      |     |     |

<sup>\*</sup>Score based on complete CGA which includes questions that students did not complete. In parentheses is score based on completed work.

# Kindergarten BOY CGA Avg% Score Breakdown





80















# Third Grade BOY CGA Avg % Score Breakdown





# Fourth Grade BOY CGA Avg % Score Breakdown





# Fifth Grade BOY CGA Avg % Score Breakdown