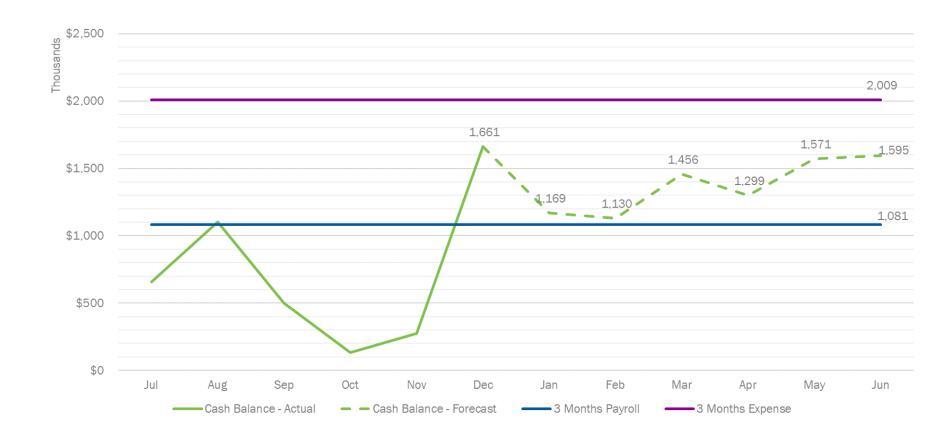

#### Brooklyn Rise Charter School Monthly Cash Forecast As of Dec FY2024

|                                      |                       |                |                |                |                |                       | 2023-<br>Actuals & I |                 |                        |                 |                        |                        |           |                      |
|--------------------------------------|-----------------------|----------------|----------------|----------------|----------------|-----------------------|----------------------|-----------------|------------------------|-----------------|------------------------|------------------------|-----------|----------------------|
|                                      | <b>Jul</b><br>Actuals | Aug<br>Actuals | Sep<br>Actuals | Oct<br>Actuals | Nov<br>Actuals | <b>Dec</b><br>Actuals | Jan<br>Forecast      | Feb<br>Forecast | <b>Mar</b><br>Forecast | Apr<br>Forecast | <b>May</b><br>Forecast | <b>Jun</b><br>Forecast | Forecast  | Remaining<br>Balance |
| Beginning Cash                       | (8,350)               | 658,535        | 1,104,234      | 497,825        | 134,529        | 275,289               | 75,289 1,661,062     | 1,168,825       | 1,130,175              | 1,456,158       | 1,298,508              | 1,570,662              |           |                      |
| REVENUE                              |                       |                |                |                |                |                       |                      |                 |                        |                 |                        |                        |           |                      |
| Per Pupil Funding & State Grants     | 546,726               | 546,726        | 547,725        | 547,725        | 638,692        | 638,692               | 1,163,708            | 622,441         | 933,245                | 530,369         | 933,245                | 503,441                | 7,892,681 | (260,054)            |
| Federal Grants                       | -                     | -              | 3,901          | 3,635          | -              | -                     | 90,469               | -               | 53,829                 | -               | -                      | 32,298                 | 215,318   | 31,187               |
| Contributions & Grants               | 48                    | 48             | 47             | 47             | 47             | 66                    | 83                   | 83              | 83                     | 83              | 83                     | 83                     | 1,000     | 197                  |
| Fundraising                          | -                     | -              | -              | -              | -              | -                     | -                    | -               | -                      | -               | -                      | -                      | -         | -                    |
| Interest                             | 1                     | 1              | 1              | 1              | 1              | 1                     | 1                    | 1               | 1                      | 1               | 1                      | 1                      | 14        | (0)                  |
| Miscellaneous Revenues               | -                     | -              | 2,618          | -              | -              | 10,000                | (12,618)             | -               | -                      | -               | -                      | -                      | -         | -                    |
| TOTAL REVENUE                        | 546,774               | 546,774        | 554,293        | 551,409        | 638,741        | 648,759               | 1,241,642            | 622,526         | 987,159                | 530,453         | 933,330                | 535,823                | 8,109,013 | (228,671)            |
| EXPENSES                             |                       |                |                |                |                |                       |                      |                 |                        |                 |                        |                        |           |                      |
| Personnel                            | 63,131                | 247,350        | 266,651        | 271,895        | 286,222        | 135,714               | 277,557              | 277,557         | 277,557                | 277,557         | 277,557                | 277,557                | 3,574,957 | 638,653              |
| Benefits & Insurances                | 29,143                | 52,043         | 57,602         | 59,040         | 54,997         | 44,049                | 62,228               | 62,228          | 62,228                 | 62,228          | 62,228                 | 38,128                 | 748,413   | 102,273              |
| Curriculum & Classroom               | -                     | (489)          | 42,895         | (217)          | 36,514         | 9,725                 | 29,068               | 29,123          | 29,123                 | 56,051          | 29,123                 | 39,355                 | 305,738   | 5,466                |
| Administrative Expenses & Insurances | 10,440                | 785            | 21,175         | 314            | 23,129         | 3,743                 | 21,056               | 21,056          | 21,056                 | 21,056          | 21,056                 | 21,056                 | 194,130   | 8,212                |
| Professional Development & Services  | 57,678                | 38,099         | 50,057         | 38,455         | 182,044        | (35,597)              | 84,634               | 102,134         | 102,134                | 102,134         | 102,134                | 102,134                | 947,930   | 21,888               |
| Marketing & Recruitment              | 1,000                 | -              | 65             | 102            | 7,323          |                       | 3,894                | 3,894           | 3,894                  | 3,894           | 3,894                  | 3,894                  | 31,852    | (0)                  |
| Facilities                           | 207,192               | 151,438        | 122,397        | 103,596        | 130,597        | 136,590               | 165,086              | 165,086         | 165,086                | 165,086         | 165,086                | 28,921                 | 1,876,085 | 169,924              |
| Miscellaneous Expenses               | 118,811               | 120,171        | 58,792         | 32,503         | 54,155         | 212,130               | (488,111)            | 49,562          | 49,562                 | 49,562          | 49,562                 | 49,562                 | 357,352   | 1,094                |
| TOTAL EXPENSES                       | 487,395               | 609,398        | 619,635        | 505,686        | 774,980        | 506,354               | 155,411              | 710,639         | 710,639                | 737,567         | 710,639                | 560,607                | 8,036,458 | 947,508              |
| Operating Cash Inflow (Outflow)      | 59,380                | (62,624)       | (65,343)       | 45,722         | (136,239)      | 142,405               | 1,086,231            | (88,113)        | 276,520                | (207,113)       | 222,691                | (24,783)               | 72,555    | (1,176,179)          |
| Revenues - Prior Year Accruals       | -                     |                |                |                | (2,072)        | (2,072)               | 104,582              |                 |                        |                 |                        |                        |           |                      |
| Other Current Assets                 | 139,258               | -              | -              | -              | -              | -                     | -                    | -               | -                      | -               | -                      | -                      |           |                      |
| Fixed Assets                         | -                     | -              | -              | -              | -              | -                     | 49,463               | 49,463          | 49,463                 | 49,463          | 49,463                 | 49,463                 |           |                      |
| Accounts Payable - Current Year      | (27,591)              | 62,214         | 4,094          | 136,234        | (291,964)      | 174,425               | (57,412)             |                 |                        |                 |                        |                        |           |                      |
| Expenses - Prior Year Accruals       | (57,445)              | (115,981)      |                |                | (22,500)       | -                     | 12                   | -               | -                      | -               | -                      | -                      |           |                      |
| Other Current Liabilities            | 553,284               | 562,090        | (545,160)      | (545,251)      | 593,534        | 1,071,015             | (1,675,113)          | -               | -                      | -               | -                      | -                      |           |                      |
| Ending Cash                          | 658,535               | 1,104,234      | 497,825        | 134,529        | 275,289        | 1,661,062             | 1,168,825            | 1,130,175       | 1,456,158              | 1,298,508       | 1,570,662              | 1,595,342              |           |                      |
| Days Cash on Hand                    | 31                    | 52             | 23             | 6              | 13             | 78                    | 55                   | 53              | 69                     | 61              | 74                     | 75                     |           |                      |

# **Monthly Cash Balance FY23**

- 4 of 6 per pupil payments received Jan's per pupil payment rec'd in December
- FY-23 Title Revenue, DYCD of \$119K funding in cash forecast
- The school will be receiving \$36K in Title III revenue for the first time since inception
- Cash forecast assumes full spend of all budget lines