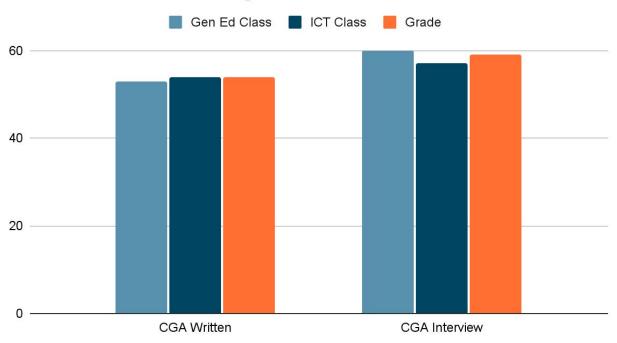

TEP 10+

Achieve 9



# What we were hoping to achieve this round...

# STEP Progress Monitoring Data: K-3





# mCLASS BOY Data: 4th & 5th Grade







# mCLASS BOY Comparative Data: 4th Grade

Well Below





Below

At

Above



|   | воу                      | MOY | EOY |
|---|--------------------------|-----|-----|
| 5 | <b>14%*</b> (38%)        |     |     |
| 4 | <b>16%*</b> <i>(48%)</i> |     |     |
| 3 | 44%                      |     |     |
| 2 | 43%                      |     |     |
| 1 | 56%                      |     |     |
| K | 53%                      |     |     |

<sup>\*</sup>Score based on complete CGA which includes questions that students did not complete. In parentheses is score based on completed work.

# Kindergarten BOY CGA Avg% Score Breakdown





80















# Third Grade BOY CGA Avg % Score Breakdown





# Fourth Grade BOY CGA Avg % Score Breakdown





# Fifth Grade BOY CGA Avg % Score Breakdown