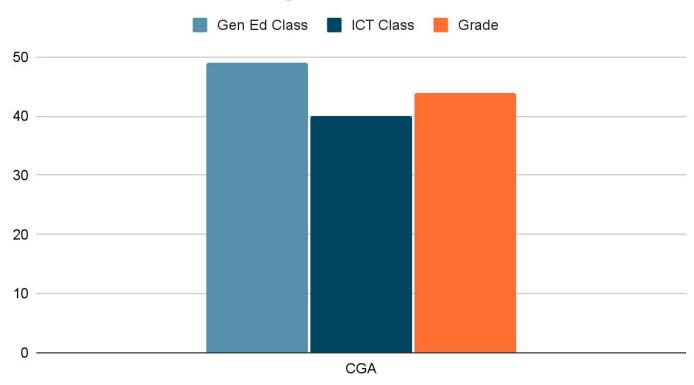

this round...

# STEP Progress Monitoring Data: K-3





# mCLASS BOY Data: 4th & 5th Grade







# mCLASS BOY Comparative Data: 4th Grade

Well Below





Below

At

Above



|   | воу                      | MOY | EOY |
|---|--------------------------|-----|-----|
| 5 | <b>14%*</b> (38%)        |     |     |
| 4 | <b>16%*</b> <i>(48%)</i> |     |     |
| 3 | 44%                      |     |     |
| 2 | 43%                      |     |     |
| 1 | 56%                      |     |     |
| K | 53%                      |     |     |

<sup>\*</sup>Score based on complete CGA which includes questions that students did not complete. In parentheses is score based on completed work.

# Kindergarten BOY CGA Avg% Score Breakdown





80















# Third Grade BOY CGA Avg % Score Breakdown





# Fourth Grade BOY CGA Avg % Score Breakdown





# Fifth Grade BOY CGA Avg % Score Breakdown