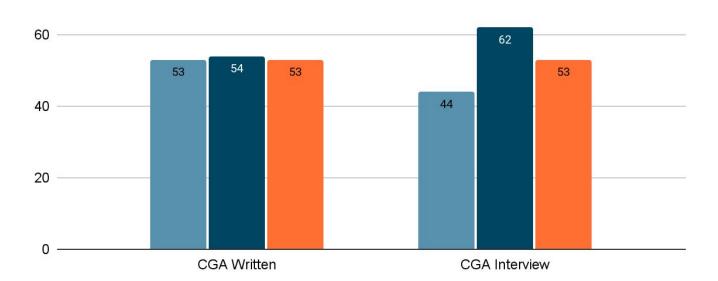

ieve STEP 10+

Achieve 9



# What we were hoping to achieve this round...

# STEP Progress Monitoring Data: K-3





# mCLASS BOY Data: 4th & 5th Grade







# mCLASS BOY Comparative Data: 4th Grade

Well Below





Below

At

Above



|   | воу                      | MOY | EOY |
|---|--------------------------|-----|-----|
| 5 | <b>14%*</b> (38%)        |     |     |
| 4 | <b>16%*</b> <i>(48%)</i> |     |     |
| 3 | 44%                      |     |     |
| 2 | 43%                      |     |     |
| 1 | 56%                      |     |     |
| K | 53%                      |     |     |

<sup>\*</sup>Score based on complete CGA which includes questions that students did not complete. In parentheses is score based on completed work.

# Kindergarten BOY CGA Avg% Score Breakdown





80















# Third Grade BOY CGA Avg % Score Breakdown





# Fourth Grade BOY CGA Avg % Score Breakdown





# Fifth Grade BOY CGA Avg % Score Breakdown