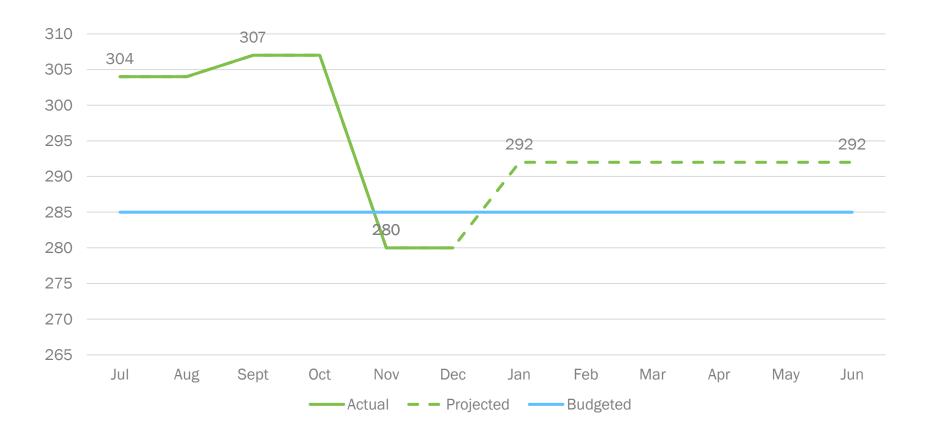

# **Total Monthly Enrollment (FTE)**

# **GenEd = Billed for 280 (Dec)**

Projection of 291.60 FTEs based on January Invoice