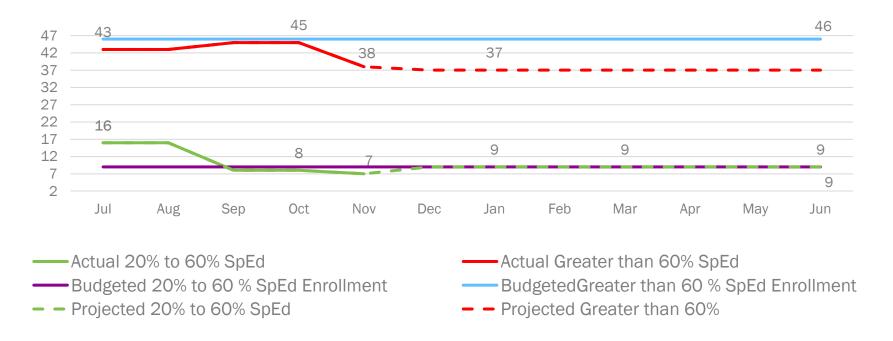

# **SpEd Monthly Enrollment (FTE)**

# SpEd enrollment positive vs. budget

# **SpEd Enrollment Notes**

- Nov billed actuals of 7 (20-60%) and 37.8 (>60%)
- Projections of 9.175 (20-60%) and 36.7 (>60%) based on January invoice