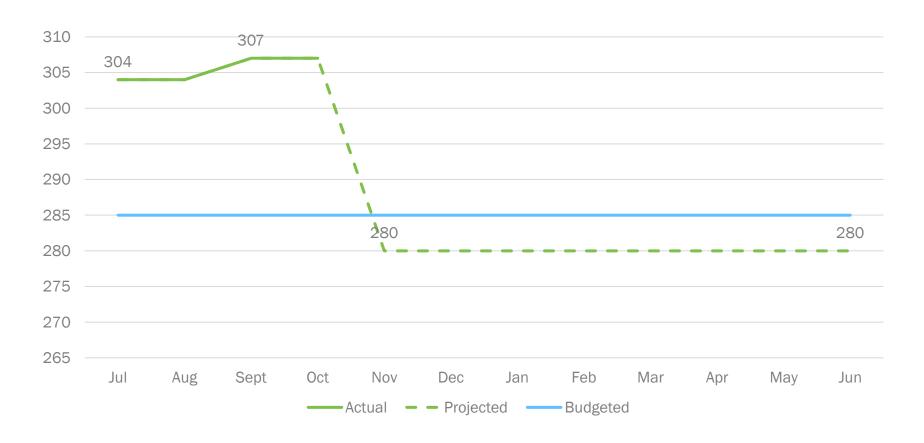

# **Total Monthly Enrollment (FTE)**

# **GenEd = Billed for 307 (Sept) – projected invoice**

Projection of 280 FTEs based on November Invoice