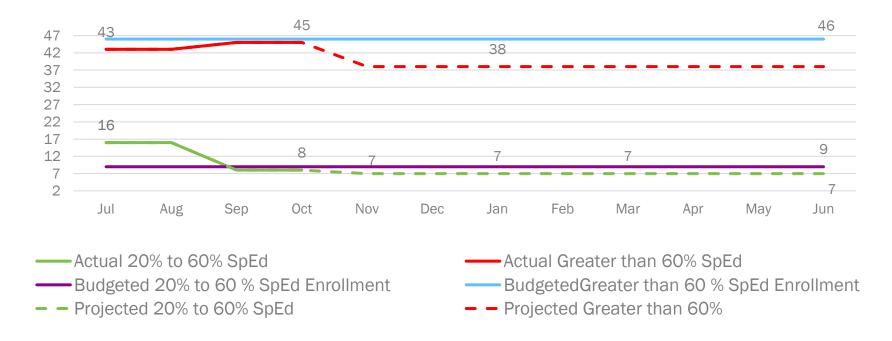

# SpEd enrollment positive vs. budget

# **SpEd Enrollment Notes**

- Sept billed actuals of 8 (20-60%) and 45 (>60%)
- Projections of 7 (20-60%) and 38 (>60%) based on November Invoice