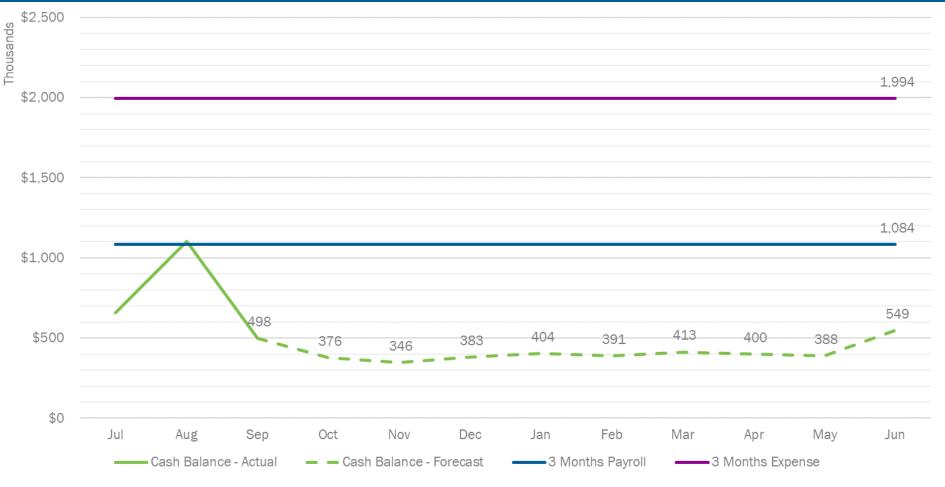

#### Brooklyn Rise Charter School Monthly Cash Forecast As of Sep FY2024

|                                      |                |                |                |                 |                 |                 | 2023<br>Actuals & |                 |                 |                 |                 |                 |           |                      |
|--------------------------------------|----------------|----------------|----------------|-----------------|-----------------|-----------------|-------------------|-----------------|-----------------|-----------------|-----------------|-----------------|-----------|----------------------|
|                                      | Jul<br>Actuals | Aug<br>Actuals | Sep<br>Actuals | Oct<br>Forecast | Nov<br>Forecast | Dec<br>Forecast | Jan<br>Forecast   | Feb<br>Forecast | Mar<br>Forecast | Apr<br>Forecast | May<br>Forecast | Jun<br>Forecast | Forecast  | Remaining<br>Balance |
| Beginning Cash                       | (8,350)        | 658,535        | 1,104,234      | 497,825         | 375,880         | 346,449         | 383,054           | 403,858         | 390,720         | 413,498         | 400,368         | 387,722         |           |                      |
| REVENUE                              |                |                |                |                 |                 |                 |                   |                 |                 |                 |                 |                 |           |                      |
| Per Pupil Funding & State Grants     | 546,726        | 546,726        | 547,725        | 647,908         | 647,908         | 647,908         | 647,908           | 647,908         | 647,908         | 673,765         | 647,908         | 647,908         | 7,498,208 | -                    |
| Federal Grants                       | -              | -              | 3,635          | 25,085          | -               | 43,080          | 33,933            | -               | 35,900          | -               | -               | 21,540          | 177,533   | 14,360               |
| Contributions & Grants               | 48             | 48             | 47             | -               | -               | 456             | 8                 | -               | 15              | 8               | 491             | 23              | 1,000     | (142)                |
| Fundraising                          | =              | -              | -              | -               | -               | -               | -                 | -               | -               | -               | -               | -               | -         | -                    |
| Interest                             | 1              | 1              | 1              | 1               | 1               | 1               | 1                 | 1               | 1               | 1               | 1               | 1               | 14        | (0)                  |
| Miscellaneous Revenues               | -              | 489            | 162            | (651)           | -               | -               | -                 | -               | •               | -               | -               | -               | -         | -                    |
| TOTAL REVENUE                        | 546,774        | 547,263        | 551,570        | 672,344         | 647,910         | 691,445         | 681,851           | 647,910         | 683,825         | 673,774         | 648,401         | 669,472         | 7,676,755 | 14,217               |
| EXPENSES                             |                |                |                |                 |                 |                 |                   |                 |                 |                 |                 |                 |           |                      |
| Personnel                            | 63,131         | 247,350        | 266,651        | 302,890         | 302,890         | 302,890         | 302,890           | 302,890         | 302,890         | 302,890         | 302,890         | 302,890         | 3,611,956 | 308,811              |
| Benefits & Insurances                | 29,143         | 52,043         | 57,602         | 62,767          | 62,767          | 62,767          | 62,767            | 62,767          | 62,767          | 62,767          | 62,767          | 36,177          | 724,915   | 47,817               |
| Curriculum & Classroom               | =              | -              | -              | 25,135          | 25,135          | 25,135          | 29,801            | 29,801          | 29,801          | 55,658          | 29,801          | 39,626          | 293,576   | 3,684                |
| Administrative Expenses & Insurances | 10,440         | 785            | 13,358         | 17,996          | 17,996          | 17,996          | 17,996            | 17,996          | 17,996          | 17,996          | 17,996          | 17,996          | 193,428   | 6,885                |
| Professional Development & Services  | 57,678         | 38,099         | 44,396         | 86,257          | 86,257          | 86,257          | 86,257            | 86,257          | 86,257          | 86,257          | 86,257          | 86,257          | 949,434   | 32,951               |
| Marketing & Recruitment              | 1,000          | -              | -              | 2,131           | 2,131           | 2,131           | 3,671             | 3,671           | 3,671           | 3,671           | 3,671           | 3,671           | 29,416    | -                    |
| Facilities                           | 207,192        | 151,438        | 106,493        | 157,428         | 157,428         | 157,428         | 157,428           | 157,428         | 157,428         | 157,428         | 157,428         | 21,263          | 1,876,085 | 130,275              |
| Miscellaneous Expenses               | 118,811        | 120,171        | 131,031        | (319,893)       | 33,213          | 33,213          | 33,213            | 33,213          | 33,213          | 33,213          | 33,213          | 33,213          | 298,945   | (16,881)             |
| TOTAL EXPENSES                       | 487,395        | 609,887        | 619,531        | 334,709         | 687,816         | 687,816         | 694,022           | 694,022         | 694,022         | 719,879         | 694,022         | 541,092         | 7,977,755 | 513,541              |
| Operating Cash Inflow (Outflow)      | 59,380         | (62,624)       | (67,961)       | 337,635         | (39,906)        | 3,629           | (12,172)          | (46,113)        | (10,198)        | (46,105)        | (45,622)        | 128,380         | (300,999) | (499,324)            |
| Revenues - Prior Year Accruals       | -              | -              | -              | 104,582         | -               | -               | -                 | -               | -               | _               | -               | -               |           |                      |
| Other Current Assets                 | 139,258        | -              | -              | -               | -               | -               | -                 | -               | -               | -               | -               | -               |           |                      |
| Fixed Assets                         | -              | -              | -              | 32,975          | 32,975          | 32,975          | 32,975            | 32,975          | 32,975          | 32,975          | 32,975          | 32,975          |           |                      |
| Accounts Payable - Current Year      | (27,591)       | 62,214         | 4,094          | (38,717)        | -               | -               |                   | -               | -               | -               | -               | -               |           |                      |
| Expenses - Prior Year Accruals       | (57,445)       | (115,981)      | 2,618          | (2,606)         | (22,500)        | -               | -                 | -               | -               | -               | -               | -               |           |                      |
| Other Current Liabilities            | 553,284        | 562,090        | (545,160)      | (555,815)       | -               | -               | -                 | -               | -               | -               | -               | -               |           |                      |
| Ending Cash                          | 658,535        | 1,104,234      | 497,825        | 375,880         | 346,449         | 383,054         | 403,858           | 390,720         | 413,498         | 400,368         | 387,722         | 549,078         |           |                      |
| Days Cash on Hand                    | 31             | 52             | 24             | 18              | 16              | 18              | 19                | 19              | 20              | 19              | 18              | 26              |           |                      |

# **Monthly Cash Balance FY23**

- · 2 of 6 per pupil payments received
- Per Pupil for 280 FTEs, Title funding in cash forecast
- Cash forecast assumes full spend of all budget lines