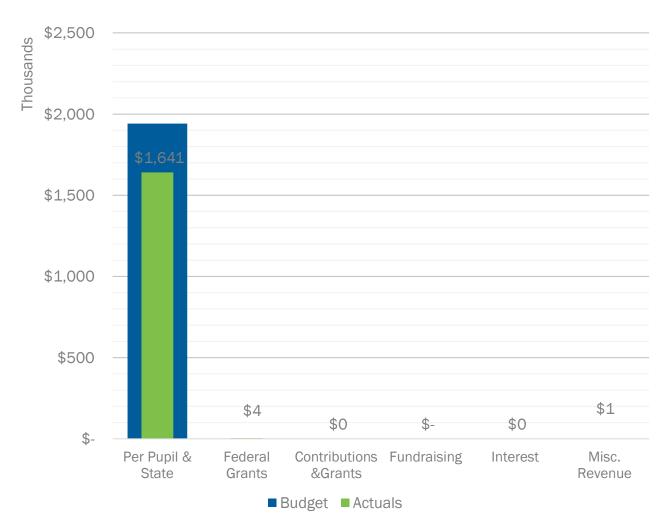

# **Budget YTD vs. Actuals YTD - Revenue**

# **Total variance of -\$295K**

# **Revenue Notes**

 Negative variance in per pupil driven by facility rental assistance payments not received (Jul, Sept)