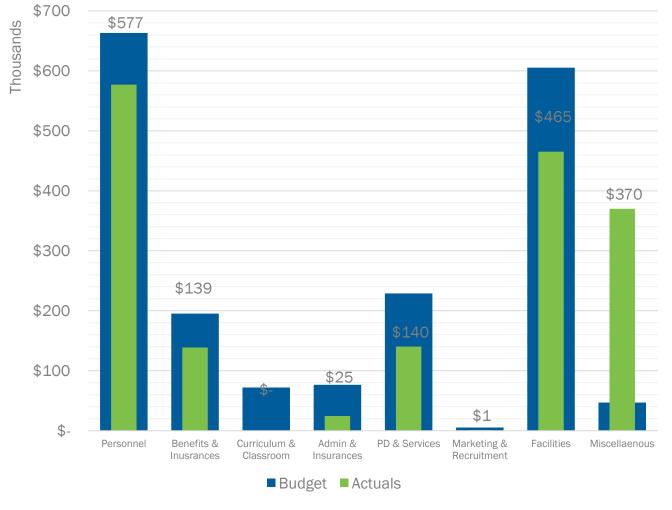

# **Budget YTD vs. Actuals YTD - Expenses**

# **Overall YTD variance of \$176K**

# **Expense Notes**

- Personnel and Benefits based on actuals – positive variance YTD
- Timing and coding driving positive variances across budget lines
- \$370K to be recoded