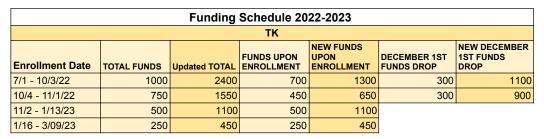

## Lake View Charter School 22-23 Funding Chart



| K-8             |             |               |            |                                 |              |                                   |
|-----------------|-------------|---------------|------------|---------------------------------|--------------|-----------------------------------|
| Enrollment Date | TOTAL FUNDS | Updated TOTAL | FUNDS UPON | NEW FUNDS<br>UPON<br>ENROLLMENT | DECEMBER 1ST | NEW DECEMBER<br>1ST FUNDS<br>DROP |
| 7/1 - 10/3/22   | 2600        | 2800          | 1500       | 1700                            | 1100         | 1100                              |
| 10/4 - 11/1/22  | 1950        | 2150          | 850        | 1050                            | 1100         | 1100                              |
| 11/2 - 1/13/23  | 1300        | 1500          | 1300