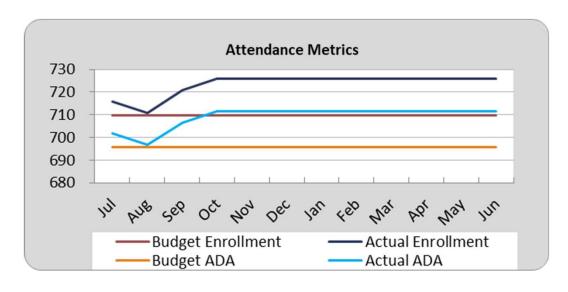

--------|---------------|--|--|--|--|--|--|--|--|
|                             | <u>Average</u> | <u>Forecast</u> | <u>Budget</u> |  |  |  |  |  |  |  |  |
| Average Enrollment          | 724            | 726             | 710           |  |  |  |  |  |  |  |  |
| ADA                         | 709            | 711             | 696           |  |  |  |  |  |  |  |  |
| Attendance Rate             | 98.0%          | 98.0%           | 98.0%         |  |  |  |  |  |  |  |  |
| Unduplicated %              | 55.8%          | 55.8%           | 57.6%         |  |  |  |  |  |  |  |  |
| Revenue per ADA             |                | <i>\$12,837</i> | \$12,099      |  |  |  |  |  |  |  |  |
| Expenses per ADA            |                | \$11,547        | \$11,553      |  |  |  |  |  |  |  |  |





### **LAKE VIEW - Revenue**



Revenue Variances Due to Increases in State Funding

#### Revenue

State Aid-Rev Limit Federal Revenue Other State Revenue Other Local Revenue

**Total Revenue** 

| Year-to-Date |           |           |              |           |          |  |  |  |  |  |  |  |
|--------------|-----------|-----------|--------------|-----------|----------|--|--|--|--|--|--|--|
|              | Actual    |           | Budget       | Fav/(Unf) |          |  |  |  |  |  |  |  |
|              |           |           |              |           |          |  |  |  |  |  |  |  |
| \$           | 1,274,886 | \$        | 1,267,498    | \$        | 7,388    |  |  |  |  |  |  |  |
|              | 46,089    | _         | 32,601       |           | 13,488   |  |  |  |  |  |  |  |
|