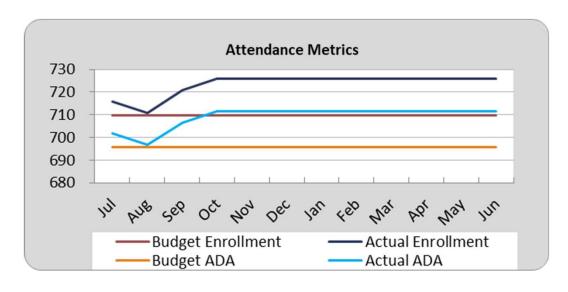

-------------------------------|-------|-----------------|----------|--|--|--|--|--|
| <u> Average</u> <u>Forecast</u> <u>Budget</u> |       |                 |          |  |  |  |  |  |
| Average Enrollment                            | 724   | 726             | 710      |  |  |  |  |  |
| ADA                                           | 709   | 711             | 696      |  |  |  |  |  |
| Attendance Rate                               | 98.0% | 98.0%           | 98.0%    |  |  |  |  |  |
| Unduplicated %                                | 55.8% | 55.8%           | 57.6%    |  |  |  |  |  |
| Revenue per ADA                               |       | <i>\$12,837</i> | \$12,099 |  |  |  |  |  |
| Expenses per ADA                              |       | \$11,547        | \$11,553 |  |  |  |  |  |





# **LAKE VIEW - Revenue**



Revenue Variances Due to Increases in State Funding

### Revenue

State Aid-Rev Limit Federal Revenue Other State Revenue Other Local Revenue

**Total Revenue** 

|           | Year-to-Date            |    |           |    |        |  |  |  |
|-----------|-------------------------|----|-----------|----|--------|--|--|--|
|           | Actual Budget Fav/(Unf) |    |           |    |        |  |  |  |
|           |                         |    |           |    |        |  |  |  |
| \$        | 1,274,886               | \$ | 1,267,498 | \$ | 7,388  |  |  |  |
|           | 46,089                  |    | 32,601    |    | 13,488 |  |  |  |
|           | 108,927                 | _  | 87,342    |    | 21,585 |  |  |  |
|           | _                       | _  |