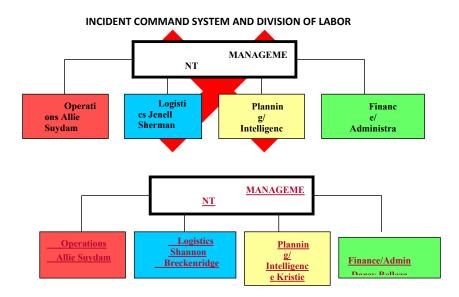

sponse teams, *unless* the EOC Director/Incident Commander has deemed it is too dangerous or unsafe for them to do so. *Remember*, first responders are professionals. Work with them and take your cues from them.

#### The Dual Role of the School Office

- The School must organize to respond to incidents that occur at their location
  - Ensure that the School has a functional Emergency Action Plan
  - Ensure that School staff are trained and well prepared
- The School office must also organize to provide support when the incident happens at school sites within the organization
  - Provide leadership
  - Provide assistance with response and recovery, when needed
  - Ensure that school staff are trained and well prepared
  - Ensure that each school has a functional Emergency Operations Plan



#### **Divisions of Labor**

Each one of the five functions have certain roles and responsibilities during a disaster or school emergency. The Management Section oversees response activities in consultation with the Chiefs of the Operations, Logistics, Planning/Intelligence, and Administration/Finance Sections. Each of these sections in turn, has a team or teams tasked with implementing very specific components of the emergency response plan.

| Students primarily learn at home. No learning center/resource center. |  |
|-----------------------------------------------------------------------|--|
|                                                                       |  |
|                                                                       |  |
|