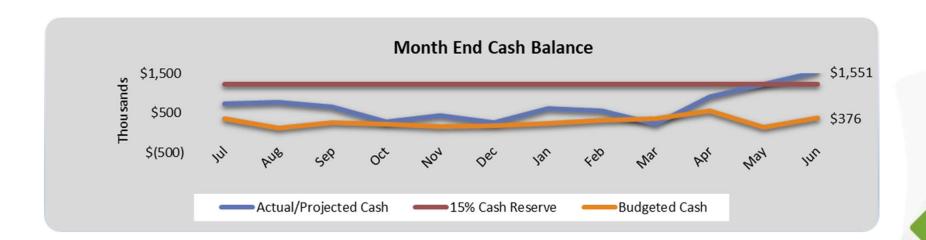

------|-----------|---------|--|--|--|--|--|--|--|
| F           | orecast          |           | Budget  | Fav/(Unf) |         |  |  |  |  |  |  |  |
|             |                  |           |         |           |         |  |  |  |  |  |  |  |
| \$          | 932,518          | \$        | 379,837 | \$        | 552,681 |  |  |  |  |  |  |  |
|             | 354,765          |           | 354,765 |           |         |  |  |  |  |  |  |  |
| <b>\$</b> : | 1,287,282        | <u>\$</u> | 734,602 |           |         |  |  |  |  |  |  |  |
|             | 15.7%            |           | 9.1%    |           |         |  |  |  |  |  |  |  |



### **LAKE VIEW - Cash**



- No projected concern in cash.
- Factoring to end before end of Calendar Year
- Year-end cash projected at \$1.55M.





# LAKE VIEW - Compliance Reporting

| Area      | Due Date   | Description                                                                                                                                                                                                                                                                                                                                                                                                                                                                                                                                                                                                                                                                                                                       | Completed By