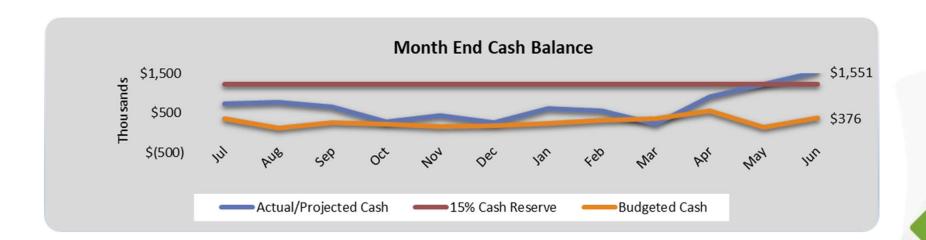

|  |  |  |  |
|-------------|------------------|-----------|---------|-----------|---------|--|--|--|--|
| F           | orecast          |           | Budget  | Fav/(Unf) |         |  |  |  |  |
|             |                  |           |         |           |         |  |  |  |  |
| \$          | 932,518          | \$        | 379,837 | \$        | 552,681 |  |  |  |  |
|             | 354,765          |           | 354,765 |           |         |  |  |  |  |
| <b>\$</b> : | 1,287,282        | <u>\$</u> | 734,602 |           |         |  |  |  |  |
|             | 15.7%            |           | 9.1%    |           |         |  |  |  |  |



# **LAKE VIEW - Cash**



- No projected concern in cash.
- Factoring to end before end of Calendar Year
- Year-end cash projected at \$1.55M.





# LAKE VIEW - Compliance Reporting

| Area      | Due Date   | Description                                                                                                                                                                                                                                                                                                                                                                                                                                                                                                                                                                                                                                                                                                                       | Completed By