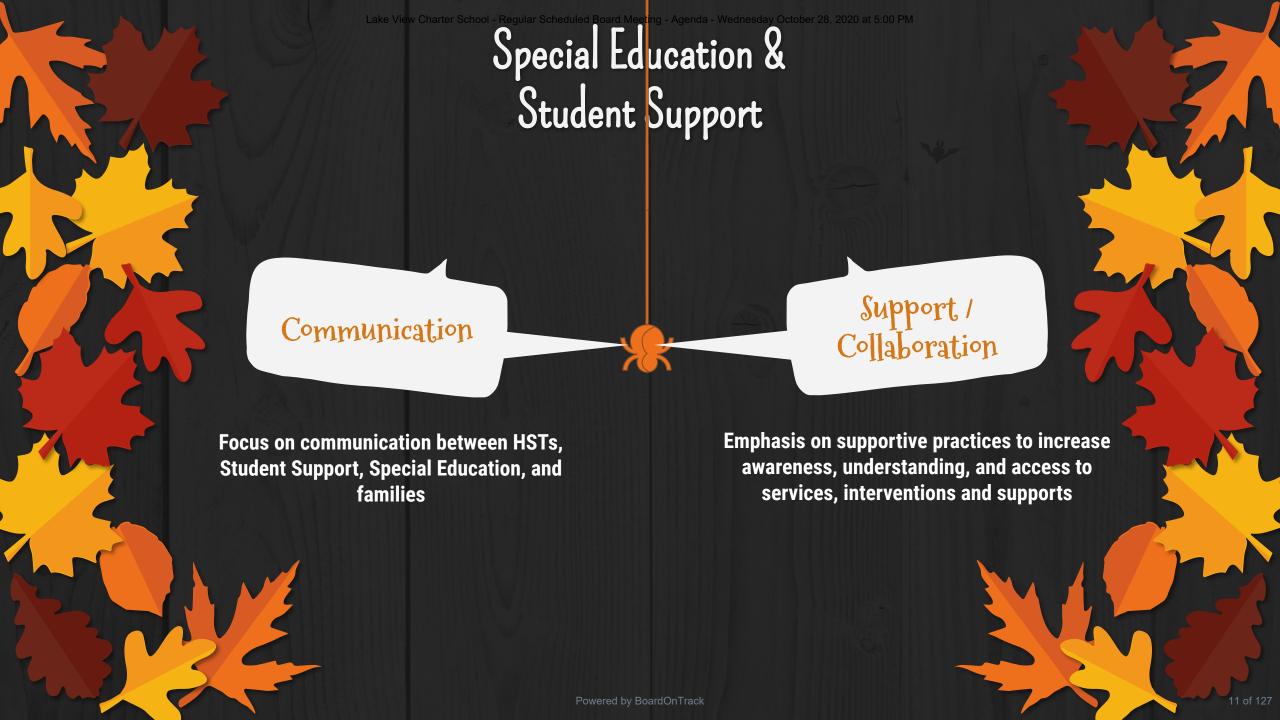

# Student Support:

# Updates to the department

- Created new Internal Websites based on the needs of schools and staff.
- Created new Mindfulness Website
- Updated public Student Support Intervention website

Websites

Actively create and teach ODI courses based on the needs of the students served

Streamlined all Student Support Processes

- Created PD and updated resource documents for all Charter staff
- Creating FAQs for staff
- Active focus on increasing communication and collaboration between student support and special education to support the needs of students and staff