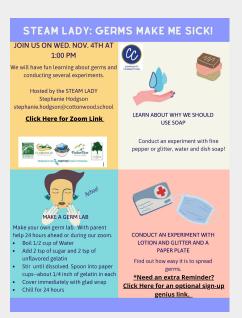

# 11/4/20 at 11am with Ms. Jaime

Wednesday

TK to 3rd grades

CLICK HERE FOR ZOOM LINK

come learn more about one of

my favorite snacks!

\*Need and extra reminder?

click here for an optional

sign-up genius link.

Checkout my workshop extension folder for more educational learning.

Hosted by: Jaime Thompson Jaime.Thompson@Cottonwood.School