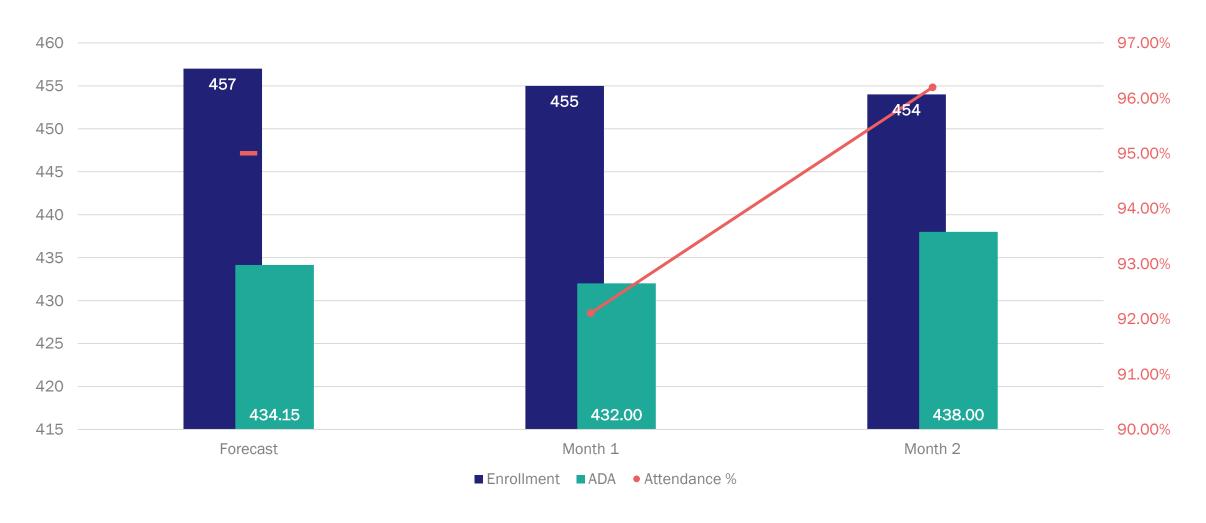

| \$311,314.67 | \$351,314.67 | \$1,900.46    |

#### Coversheet

#### East Bay Innovation Academy - Finance Update

Section: III. Finance and Development

Item: A. East Bay Innovation Academy - Finance Update

Purpose: Discuss

Submitted by:

Related Material: EBIA-Oct BOD Meeting Packet-JW-20241011 (1).pdf

## **East Bay Innovation Academy Financial Update**

JESSIKA WELCOME OCTOBER 16, 2024





Powered by BoardOnTrack 15 of 37

#### **Contents**



#### 2024-25 Financial Update

- Forecast Update
- Enrollment & Attendance
- Cash Balance
- Next Steps

#### Exhibits

- YTD Financials
- YTD Cash Flow
- YTD Balance Sheet



Powered by BoardOnTrack 16 of 37

2024-25











#### **Enrollment & Attendance**



#### M2, ending 9/20/24, had an ending enrollment of 454 and ~96% attendance



Powered by BoardOnTrack 18 of 37

#### **Cash Balance**



#### Cash balance is improved by spending reductions and finely-tuned timing assumptions



Powered by BoardOnTrack 19 of 37

#### **Next Steps**



October financials will provide more data to fine tune hourly staffing and ADA forecast

Enrollment & Attendance

Donations & Fundraising

Afterschool Program

2025-26 Forecasting

## **Exhibits**











|                                           |           | Actual    |           | YTD        |                       |                      | Budget &            | Forecast                               |                                         |                                  |                                |
|-------------------------------------------|-----------|----------