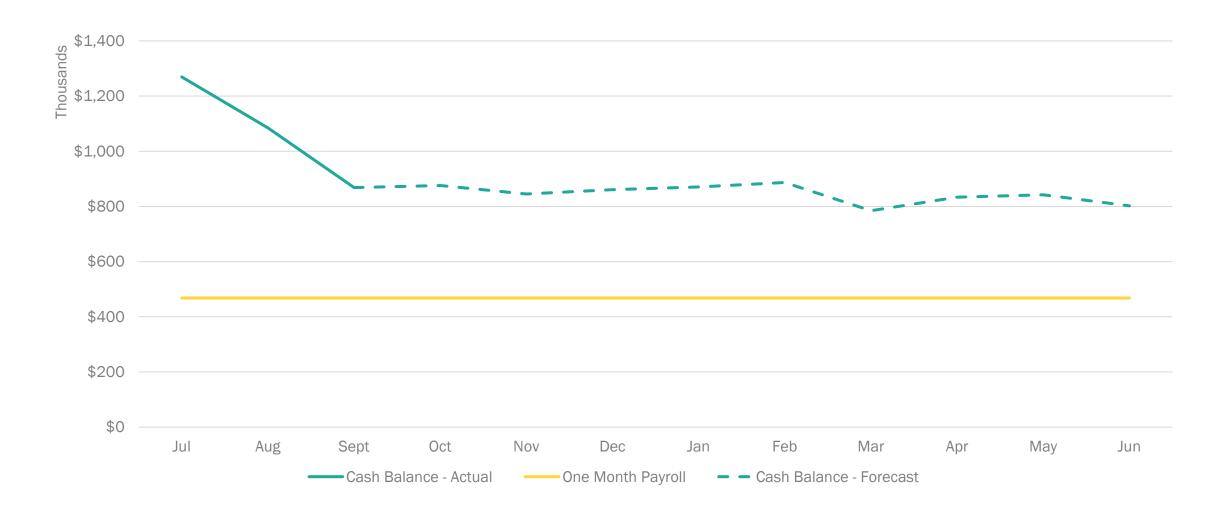

ment

Item: A. East Bay Innovation Academy - Finance Update

Purpose: Discuss

Submitted by:

Related Material: EBIA-Oct BOD Meeting Packet-JW-20241011 (1).pdf

## **East Bay Innovation Academy Financial Update**

JESSIKA WELCOME OCTOBER 16, 2024





Powered by BoardOnTrack 15 of 37

#### **Contents**



#### 2024-25 Financial Update

- Forecast Update
- Enrollment & Attendance
- Cash Balance
- Next Steps

#### Exhibits

- YTD Financials
- YTD Cash Flow
- YTD Balance Sheet



Powered by BoardOnTrack 16 of 37

2024-25











#### **Enrollment & Attendance**



#### M2, ending 9/20/24, had an ending enrollment of 454 and ~96% attendance



Powered by BoardOnTrack 18 of 37

#### **Cash Balance**



#### Cash balance is improved by spending reductions and finely-tuned timing assumptions



Powered by BoardOnTrack 19 of 37

#### **Next Steps**



October financials will provide more data to fine tune hourly staffing and ADA forecast

Enrollment & Attendance

Donations & Fundraising

Afterschool Program

2025-26 Forecasting

## **Exhibits**











|                                           |           | Actual    |           | YTD        |                       |                      | Budget &            | Forecast                               |                                         |                                  |                                |
|-------------------------------------------|-----------|-----------|-----------|------------|-----------------------|----------------------|---------------------|----------------------------------------|--------------