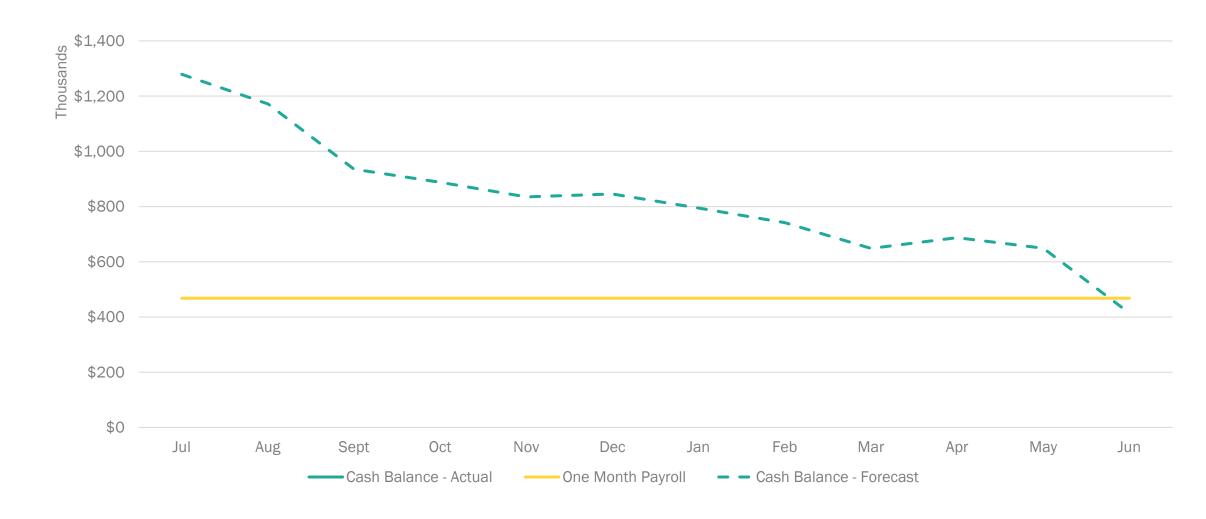

the event of a natural disaster

Some form of engagement within five days

Currently for July 1, 2025, may be extended to July 1, 2026

# Attendance Recovery

Make up lost ADA starting in 2025-26

No more than 1 day of attendance per calendar day

1:10 student to cert teacher ratio for TK/K, 1:20 for Grades 1-12

# Learning Recovery

Changes spending requirements starting in FY 26

Identify greatest need – chronic absenteeism and assessments

Included in FY 26-FY 28 LCAP

Powered by BoardOnTrack 27 of 58

# **Independent Study**



# **New board policy required**



Powered by BoardOnTrack 28 of 58

# **2024-25 Forecast Update**

# 9

# **Enrollment**



Powered by BoardOnTrack 29 of 58

# **Cash Balance**



# Cash will need to be more carefully monitored in the second half of the year



Powered by BoardOnTrack 30 of 58

# **Monthly Financial Summary**



# Accomplishments

UAR submitted to county

# **Next Steps**

- M1 & M2 enrollment and attendance analysis
- Closely monitor spending against projected expenses
- Continue to fine-tune forecast and cash flow

# Goals & Horizon Issues

- Audit
- Marketing and student recruitment
- Begin thinking about program modifications if enrollment decline persists

# **Exhibits**















# East Bay Innovation Academy Income Statement As of Jul FY2025

|                                           | Actual    | YTD        | Budget & Forecast     |                     |                                         |                                  |                                |
|-------------------------------------------|------