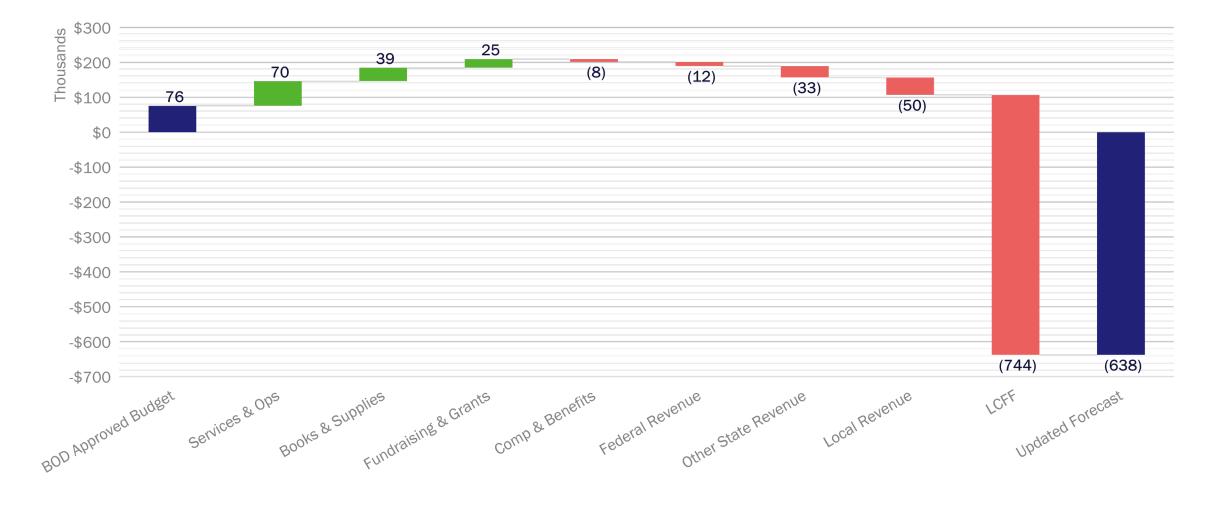

forfeited

Option to opt out of program in FY 26 (might increase funding for <75% UP)

# Instructional Continuity

Provide instruction in the event of a natural disaster

Some form of engagement within five days

Currently for July 1, 2025, may be extended to July 1, 2026

# Attendance Recovery

Make up lost ADA starting in 2025-26

No more than 1 day of attendance per calendar day

1:10 student to cert teacher ratio for TK/K, 1:20 for Grades 1-12

# Learning Recovery

Changes spending requirements starting in FY 26

Identify greatest need – chronic absenteeism and assessments

Included in FY 26-FY 28 LCAP

Powered by BoardOnTrack 27 of 58

# **Independent Study**



# **New board policy required**



Powered by BoardOnTrack 28 of 58

# **2024-25 Forecast Update**

# 9

# **Enrollment**



Powered by BoardOnTrack 29 of 58

# **Cash Balance**



# Cash will need to be more carefully monitored in the second half of the year



Powered by BoardOnTrack 30 of 58

# **Monthly Financial Summary**



# Accomplishments

UAR submitted to county

# **Next Steps**

- M1 & M2 enrollment and attendance analysis
- Closely monitor spending against projected expenses
- Continue to fine-tune forecast and cash flow

# Goals & Horizon Issues

- Audit
- Marketing and student recruitment
- Begin thinking about program modifications if enrollment decline persists

# **Exhibits**















# East Bay Innovation Academy Income Statement As of Jul FY2025

|                                           | Actual    | YTD        | Budget & Forecast     |                     |