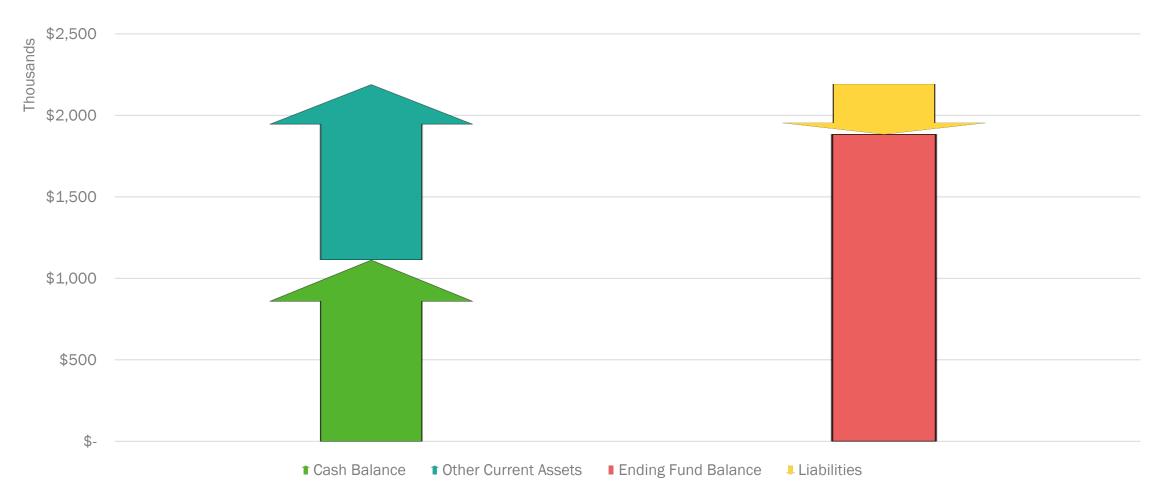

es              | 8,907,423      | 8,833,117 | 74,306     |
|                                          | Operating Income            | (142,574)      | (200,581) | (58,008)   |
|                                          | Beginning Balance (Audited) | 2,083,361      | 2,083,361 | ļ          |
|                                          | Operating Income            | (142,574)      | (200,581) |            |
| Ending Fund Balance (incl. Depreciation) |                             | 1,940,787      | 1,882,780 |            |
|                                          | d Balance as % of Expenses  | 21.79%         | 21.32%    |            |

Powered by BoardOnTrack 24 of 58

# **Balance Sheet as of June 30, 2024**



# Total net assets of \$1.88M, EBIA ends the fiscal year with \$978K in A/R



<sup>\*</sup> Other Current Assets & Liabilities include ROU Assets & ROU Liabilities

Powered by BoardOnTrack 25 of 58

# 2024-25













# **State Budget Updates**



# **ELOP**

FY22 & FY23 expenses due Oct 31. Failure to file, 100% of funds forfeited

Future reports due Sept 30, same rule → no filing, 100% forfeited

Option to opt out of program in FY 26 (might increase funding for <75% UP)

# Instructional Continuity

Provide instruction in the event of a natural disaster

Some form of engagement within five days

Currently for July 1, 2025, may be extended to July 1, 2026

# Attendance Recovery

Make up lost ADA starting in 2025-26

No more than 1 day of attendance per calendar day

1:10 student to cert teacher ratio for TK/K, 1:20 for Grades 1-12

# Learning Recovery

Changes