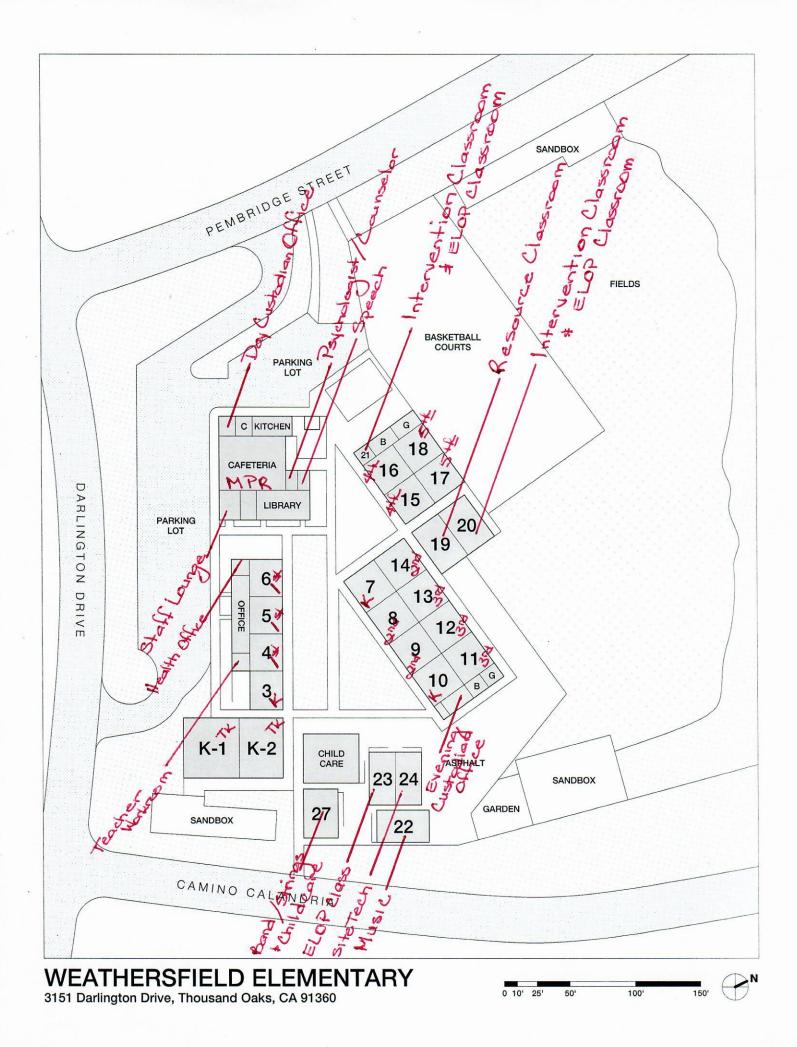

Based on the information provided in the Charter School's facilities request, the District has determined that the K-5 comparison group schools for BRIDGES are Acacia, Aspen, Glenwood, Ladera, Madrona, Weathersfield and Wildwood, which fall within the Thousand Oaks High School attendance area. For grades 6-8, the comparison group schools are Los Cerritos and Redwood.

## "Condition" Analysis for Comparison Group Schools

| School                            | ACACIA<br>(332 ADA) | ASPEN<br>(264 ADA) | GLENWOOD<br>(198 ADA) | LADERA<br>(294 ADA) | MADRONA<br>(237 ADA) | WEATHERSFIELD<br>(393 ADA) | WILDWOOD<br>(350 ADA) | LOS<br>CERRITOS<br>(661 ADA) | REDWOOD<br>(597 ADA) | BRIDGES<br>(180.5<br>ADA) |
|-----------------------------------|---------------------|--------------------|-----------------------|---------------------|----------------------|----------------------------|-----------------------|------------------------------|----------------------|---------------------------|
| Age of Buildings                  | 1963                | 1967               | 1963                  | 1961                | 1964                 | 1962                       | 1972                  | 1972                         | 1966                 | 1961                      |
| Size of Site (Acres)              | 10.29               | 10.94              | 11.09                 | 9.58                | 11.44                | 8.76                       | 8.98 18.15            |                              | 23.42                | 10.0                      |
| Surfaces-Interior                 | Good                | Good               | Average               | Average             | Average              | Average                    | Fair                  | Average                      | Average              | Average                   |
| Surfaces- Exterior                | Good                | Fair               | Fair                  | Fair                | Average              | Fair                       | Average               | Average                      | Average              | Good                      |
| Mechanical Systems                | Average             | Average            | Good                  | Fair                | Average              | Fair                       | Fair                  | Good                         | Average              | Average                   |
| Plumbing                          | Average             | Good               | Average               | Fair                | Good                 | Fair                       | Fair                  | Average                      | Average              | Average                   |
| Electrical                        | Average             | Average            | Average               | Fair                | Good                 | Good                       | Fair                  | Average                      | Average              | Average                   |
| Fire                              | Yes                 | Yes                | Yes                   | Yes                 | Yes                  | Yes                        | Yes                   | Yes                          | Yes                  | Yes                       |
| Conformity to<br>Applicable Codes | Yes                 | Yes                | Yes                   | Yes                 | Yes                  | Yes                        | Yes                   | Yes                          | Yes                  | Yes                       |
| Tech Infrastructure               |                     |                    |                       |                     |                      |                            |                       |                              |                      |                           |
| Available?                        | Yes                 | Yes                | Yes                   | Yes                 | Yes                  | Yes                        | Yes                   | Yes                          | Yes                  | Yes                       |
| Condition?                        | Good                | Good               | Good                  | Good                | Good                 | Good                       | Good                  | Good                         | Good                 | Good                      |
| Lighting                          | Good                | Good               | Good                  | Good                | Good                 | Good                       | Good                  | Good                         | Good                 | Good                      |
| Noise                             | Average             | Average            | Average               | Average             | Average              | Average                    | Average               | Average                      | Average              | Average                   |
| Adequacy of Size                  | Good                | Good               | Good                  | Good                | Good                 | Good                       | Good                  | Good                         | Good                 | Fair                      |
|                                   |                     |                    |                       |                     |                      |                            |                       |                              |                      |                           |
| Furnishings/Equipment             | Good                | Good               | Good                  | Good                | Good                 | Good                       | Good                  | Good                         | Good                 | Good                      |
| Play Fields                       | Good                | Good               | Good                  | Good                | Good                 | Good                       | Good                  | Good                         | Good                 | Good                      |

# **EXHIBIT B**

|               |       |         |               |       |          |                |       | TEACH | ING STA       | TIONS | (CLASSRO | OMS)          |       |           |                |           |       |                |          |       |
|---------------|-------|---------|---------------|-------|----------|----------------|-------|-------|---------------|-------|----------|---------------|-------|-----------|----------------|-----------|-------|----------------|----------|-------|
| ACACIA        | 332   | ADA     | ASPEN         | 264   | ADA      | GLENWOOD       | 198   | ADA   | LADERA        | 294   | ADA      | MADRONA       | 237   | ADA       | WEATHERSP      | FIELD 393 | ADA   | WILDWOOD       | 350      | ADA   |
|               |       | Grade   |               |       | Grade    | 1              |       | Grade |               |       | Grade    | 1             |       | Grade     |                |           | Grade |                |          | Grade |
| Room #        | Sq Ft | Use     | Room #        | Sq Ft | Use      | Room #         | Sq Ft | Use   | Room #        | Sq Ft | Use      | Room #        | Sq Ft | Use       | Room #         | Sq Ft     | Use   | Room #         | Sq Ft    | Use   |
| 1             | 1,280 | ТК      | A             | 1,247 | K        | C1             | 1,439 | ТК    | 1             | 960   | K        | 1             | 1,337 | ТК        | K-1            | 1,432     | ТК    | К-1            | 997      | К     |
| 3             | 1,024 | К       | В             | 1,247 | K        | C2             | 1,439 | 5     | 2             | 960   | 1        | 2             | 1,337 | К         | К-2            | 1,212     | ТК    | К-2            | 1,164    | K     |
| 5             | 1,024 | 1       | 1             | 1,024 | 1        | С3             | 1,440 | K/1   | 3             | 960   | 1        | 2A            | 1,246 | TK-2 LEAP | 3              | 960       | К     | К-3            | 1,440    | ТК    |
| 7             | 1,024 | К       | 2             | 1,024 | 1        | D3             | 960   | 3     | 4             | 960   | 1/2      | 3             | 960   | K/1       | 4              | 960       | 1     | 3              | 615      | 3     |
| 9             | 1,024 | 1       | 3             | 1,024 | ТК       | D7             | 960   | 1     | 5             | 960   | K        | 5             | 960   | 2         | 5              | 960       | 1     | 4              | 830      | 3     |
| 10            | 1,024 | 1       | 4             | 1,024 | SAI 1    | D8             | 960   | 2     | 6             | 960   | 2        | 6             | 960   | 3         | 6              | 960       | 1     | 5              | 872      | 3     |
| 11            | 1,024 | 2       | 6             | 1,024 | SAI TK/K | E2             | 960   | 4     | 7             | 960   | 2        | 7             | 960   | 2         | 7              | 960       | К     | 8              | 780      | 1     |
| 12            | 608   | 2/3 SDC | 7             | 1,024 | SAI 2/3  | E4             | 960   | 2     | 8             | 960   | 3/4/5    | 10            | 960   | 3         | 8              | 960       | 2     | 9              | 819      | 2     |
| 13            | 1,024 | 3       | 8             | 1,024 | 4        | E5             | 960   | 5     | 11            | 960   | 3        | 11            | 960   | 4/5 LEAP  | 9              | 960       | 2     | 10             | 671      | 2     |
| 14            | 1,024 | 3       | 9             | 1,024 | 2        | E6             | 960   | 4     | 12            | 960   | 3        | 12            | 960   | 3/4 LEAP  | 10             | 960       | К     | 13             | 945      | 4     |
| 15            | 1,024 | 2       | 10            | 1,024 | 4        | E7             | 960   | 5     | 13            | 960   | 4        | 13            | 960   | 4         | 11             | 960       | 3     | 14             | 900      | 4     |
| 16            | 608   | 4/5 SDC | 11            | 1,024 | 5        | E8             | 960   | 4     | 14            | 960   | 4        | 16            | 960   | 4         | 12             | 960       | 3     | 15             | 1,010    | 5     |
| 17            | 1,024 | 2       | 12            | 1,024 | 2        |                |       |       | 15            | 960   | 5        | 17            | 960   | 5         | 13             | 960       | 3     | 16             | 1,013    | 5     |
| 18            | 1,024 | 3       | 20            | 960   | 3        |                |       |       | 16            | 960   | 5        |               |       |           | 14             | 960       | 2     | 17             | 900      | 2     |
| 21            | 1,024 | 5       | 21            | 960   | 3        |                |       |       | 21            | 1,406 | К        |               |       |           | 15             | 960       | 4     | 18             | 945      | 1     |
| 22            | 1,024 | 4       | 22            | 960   | SAI 4/5  |                |       |       | 22            | 1,423 | К        |               |       |           | 16             | 960       | 4     | 20             | 720      | 1     |
| 25            | 1,024 | 5       |               |       |          |                |       |       | 26            | 1,440 | ТК/К     |               |       |           | 17             | 960       | 5     | 22             | 720      | К     |
| 26            | 1,024 | 4       |               |       |          |                |       |       |               |       |          |               |       |           | 18             | 960       | 5     |                |          |       |
|               |       |         |               |       |          |                |       |       |               |       |          |               |       |           | 22             | 960       | 22    |                |          |       |
| Total Classro |       | 18      | Total Classro | . ,   | 16       | Total Classroo |       | 12    | Total Classro |       | 17       | Total Classro |       | 12        | Total Classroo |           | 17    | Total Classroo | <u> </u> | 14    |
| ADA/Classro   | oms   | 18.44   | ADA/Classro   | oms   | 16.50    | ADA/Classroo   | ms    | 16.50 | ADA/Classro   | oms   | 17.29    | ADA/Classro   | oms   | 19.75     | ADA/Classroc   | oms       | 23.12 | ADA/Classroo   | ns       | 25.00 |

Comparison Group Total ADA 2,068 / Comparison Group Total Teaching Stations 106 = <u>19.51</u> ADA/Teaching Stations

|              | MPR AND LIBRARY SPACE                                      |         |            |               |         |            |              |         |            |              |         |            |                |         |            |          |         |            |       |         |
|--------------|------------------------------------------------------------|---------|------------|---------------|---------|------------|--------------|---------|------------|--------------|---------|------------|----------------|---------|------------|----------|---------|------------|-------|---------|
| ACACIA       | 332                                                        | ADA     | ASPEN      | 264           | ADA     | GLENWOOD   | 198          | ADA     | LADERA     | 294          | ADA     | MADRONA    | 237            | ADA     | WEATHERS   | IELD 393 | ADA     | WILDWOOD   | 350   | ADA     |
|              | 4,158                                                      | MPR     |            | 5,852         | MPR     | A3         | 3,000        | MPR     |            | 2,774        | MPR     |            | 4,655          | MPR     |            | 2,886    | MPR     |            | 4,832 | MPR     |
| 20/24        | 1,216                                                      | Library |            | 1,224         | Library | A1         | 1,332        | Library |            | 1,641        | Library | 35         | 1,712          | Library |            | 1,307    | Library |            | 1,010 | Library |
| SF/ADA MPF   | 2                                                          | 0.08    | SF/ADA MPR | 1             | 0.05    | SF/ADA MPR |              | 0.07    | SF/ADA MPR |              | 0.11    | SF/ADA MPR | 2              | 0.05    | SF/ADA MPR |          | 0.14    | SF/ADA MPR |       | 0.07    |
| SF/ADA Libra | F/ADA Library 0.27 SF/ADA Library 0.22 SF/ADA Library 0.15 |         | 0.15       | SF/ADA Librar | 'Y      | 0.18       | SF/ADA Libra | ary     | 0.14       | SF/ADA Libra | ry      | 0.30       | SF/ADA Library |         | 0.35       |          |         |            |       |         |

Comparison Group Total MPR 28,157 / Comparison Group Total ADA 2,068 = <u>13.62</u> SF/ADA

| Comparison Group Total Library | 9,442 | 1 | Comparison Group Total ADA | 2,068 | = | 4.57 | SF/ADA |
|--------------------------------|-------|---|----------------------------|-------|---|------|--------|
|--------------------------------|-------|---|----------------------------|-------|---|------|--------|

|               |             |             |               |              |              |                 |            | SPE          | CIALIZED      | D TEAC      | HING SPA      | CE            |             |              |                |            |              |                  |           |              |
|---------------|-------------|-------------|---------------|--------------|--------------|-----------------|------------|--------------|---------------|-------------|---------------|---------------|-------------|--------------|----------------|------------|--------------|------------------|-----------|--------------|
| ACACIA        | 332         | ADA         | ASPEN         | 264          | ADA          | GLENWOOD        | 198        | ADA          | LADERA        | 294         | ADA           | MADRONA       | 237         | ADA          | WEATHERSP      | IELD 393   | ADA          | WILDWOOD         | 350       | ADA          |
|               |             | Room        |               |              | Room         |                 |            | Room         |               |             | Grade         |               |             | Room         |                |            | Room         |                  |           | Room         |
| Room #        | Sq Ft       | Description | Room #        | Sq Ft        | Description  | Room #          | Sq Ft      | Description  | Room #        | Sq Ft       | Use           | Room #        | Sq Ft       | Description  | Room #         | Sq Ft      | Description  | Room #           | Sq Ft     | Description  |
| 2             | 1,280       | Art         | 5             | 1,024        | Intervention | C4              | 960        | Intervention | А             | 146         | Psych         | 2B            | 144         | Speech       | 20             | 960        | Intervention | 7                | 657       | Comp. Lab    |
| 8             | 608         | Speech      | 13            | 900          | Psych        | С5              | 720        | A.S. Room    | В             | 146         | EL            | 3A            | 224         | Counselor    | 23             | 720        | Intervention | 19               | 720       | Intervention |
| 19            | 1,024       | Learn Ctr   | 14            | 900          | Art          | С6              | 720        | A.S. Room    | 9             | 960         | Learn Cent.   | 8             | 960         | EL/Outreach  | 27             | 960        | Band/Music   | 21               | 960       | STEAM Lab    |
| 27            | 720         | Enr. Lab    | 15            | 900          | Music        | C7              | 720        | A.S. Room    | 10            | 960         | Intervention  | 9             | 960         | Art          |                | 182        | Speech       | 24               | 960       | Learn Cent.  |
|               | 301         | Psych       | 17            | 900          | EL           | C8              | 720        | A.S. Room    | 20            | 961         | Discovery Lab | 18            | 960         | Coding Lab   |                | 186        | Psych        |                  | 310       | Speech       |
|               |             |             | 18            | 900          | Dance        | D1              | 960        | Learn Cent.  | 24            | 944         | Art/Music     | 22            | 960         | Dance        |                |            |              |                  |           |              |
|               |             |             | 19            | 960          | Learn Cent.  | D2              | 960        | Art          | 28            | 960         | Speech        | 23            | 960         | ELOP         |                |            |              |                  |           |              |
|               |             |             |               | 201          | Speech       | D4              | 960        | Psych        |               |             |               | 24            | 960         | ELOP         |                |            |              |                  |           |              |
|               |             |             |               |              |              | D6              | 960        | Intervention |               |             |               | 25            | 960         | ELOP         |                |            |              |                  |           |              |
|               |             |             |               |              |              | E1              | 960        | Speech       |               |             |               | 26            | 960         | Science Lab  |                |            |              |                  |           |              |
|               |             |             |               |              |              | E3              | 960        | Intervention |               |             |               | 27            | 960         | Comp. Lab    |                |            |              |                  |           |              |
|               |             |             |               |              |              | F1              | 960        | PE           |               |             |               | 29            | 960         | Intervention |                |            |              |                  |           |              |
|               |             |             |               |              |              | F2              | 960        | Music        |               |             |               | 30            | 960         | Intervention |                |            |              |                  |           |              |
|               |             |             |               |              |              | F4              | 960        | Counselor    |               |             |               | 33            | 710         | Motor/OT     |                |            |              |                  |           |              |
|               |             |             |               |              |              |                 | 166        | EL           |               |             |               | 34            | 710         | Music        |                |            |              |                  |           |              |
|               |             |             |               |              |              |                 |            |              |               |             |               | 37            | 717         | Learn Cent.  |                |            |              |                  |           |              |
|               |             |             |               |              |              |                 |            |              |               |             |               | 38            | 717         | Psych        |                |            |              |                  |           |              |
|               |             |             |               |              |              |                 |            |              |               |             |               | 39            | 717         | Speech       |                |            |              |                  |           |              |
|               |             |             |               |              |              |                 |            |              |               |             |               |               | 224         | Speech       |                |            |              |                  |           |              |
| Total Special | ized SF     | 3,933       | Total Special | lized SF     | 6,685        | Total Specializ | ed SF      | 12,646       | Total Special | ized SF     | 5,077         | Total Special | ized SF     | 14,723       | Total Speciali | zed SF     | 3,008        | Total Specialize | ed SF     | 3,607        |
| SF/ADA Spec   | ialized Sp. | 11.85       | SF/ADA Spec   | cialized Sp. | 25.32        | SF/ADA Specia   | alized Sp. | 63.87        | SF/ADA Spec   | ialized Sp. | 17.27         | SF/ADA Spec   | ialized Sp. | 62.12        | SF/ADA Speci   | alized Sp. | 7.65         | SF/ADA Specia    | lized Sp. | 10.31        |

|              |           |               |              |           |                 |               |          |               | NON-TE        | ACHIN     | G SPACE       |              |                |              |                   |       |                |                |         |               |
|--------------|-----------|---------------|--------------|-----------|-----------------|---------------|----------|---------------|---------------|-----------|---------------|--------------|----------------|--------------|-------------------|-------|----------------|----------------|---------|---------------|
| ACACIA       | 332       | ADA           | ASPEN        | 264       | ADA             | GLENWOOD      | 198      | ADA           | LADERA        | 294       | ADA           | MADRONA      | 237            | ADA          | WEATHERSFIELD     | 393   | ADA            | WILDWOOD       | 350     | ADA           |
|              |           | Room          |              |           | Room            |               |          | Room          |               |           | Grade         |              |                | Room         |                   |       | Room           |                |         | Room          |
| Room #       | Sq Ft     | Description   | Room #       | Sq Ft     | Description     | Room #        | Sq Ft    | Description   | Room #        | Sq Ft     | Use           | Room #       | Sq Ft          | Description  | Room #            | Sq Ft | Description    | Room #         | Sq Ft   | Description   |
| 4            | 608       | Outreach      | 16           | 900       | Tech Ofc.       | A2            | 102      | Storage       | 25            | 944       | Tech Room     | 4            | 960            | Wheelchair   | 19                | 960   | Resource       | 6              | 660     | Tech Ofc.     |
| 6            | 1,024     | Wellness      | С            | 960       | Staff Lounge    | A4            | 400      | Parent Rm.    | 27            | 1024      | Child Care    | 14           | <del>960</del> | Not in use   | 21                | 360   | Tech Ofc.      | 12             | 960     | Child Care    |
| 23           | 1,024     | Social Wkr    |              | 229       | Copy Room       | B1            | 519      | Admin         |               | 564       | Admin         | 19           | 960            | Child Care   | 24                | 720   | Child Care     | 23             | 720     | Child Care    |
| СС           | 1,440     | Child Care    |              | 372       | Work Room       | B2            | 277      | Health Office |               | 230       | Health Office | 20           | 960            | Child Care   |                   | 954   | Child Care     |                | 310     | Conf. Rm.     |
|              | 1,372     | Kitchen       |              | 760       | Admin           | B3            | 520      | Work Room     |               | 470       | Work Room     | 21           | 960            | Wellness     |                   | 252   | Work Room      |                | 236     | Resource      |
|              | 666       | Staff Lounge  |              | 117       | Health Office   | D5            | 960      | Tech Ofc.     |               | 385       | Staff Lounge  | 28           | 960            | Tech Ofc.    |                   | 352   | Admin          |                | 431     | Bookroom      |
|              | 94        | Tech Ofc.     |              | 216       | Textbook Rm     | F3            | 960      | Wellness      |               | 432       | Lit Library   | 31           | 710            | Staff Lounge |                   | 187   | Health Office  |                | 282     | IMT Room      |
|              | 631       | Work Room     |              | 135       | Cust. Rm.       |               | 779      | Kitchen       |               | 392       | Kitchen       | 32           | 717            | T. Lounge    |                   | 416   | Storage        |                | 142     | PTA Room      |
|              | 718       | Admin         |              | 534       | Kitchen         |               |          |               |               |           |               | 36           | 710            | IEP          |                   | 360   | Staff Lounge   |                | 511     | Kitchen       |
|              | 230       | Health Office |              | 280       | Recess Supplies |               |          |               |               |           |               |              | 1,036          | Admin        |                   | 221   | Day Cust. Of.  |                | 245     | Health Office |
|              | 165       | Cust. Rm.     |              | 280       | Support Spe.    |               |          |               |               |           |               |              | 1,012          | Work Room    |                   | 488   | Kitchen        |                | 894     | Admin         |
|              | 88        | Office        |              | 1,440     | Child Care      |               |          |               |               |           |               |              | 1,384          | Kitchen      |                   | 196   | Nig. Cust. Of. |                | 335     | Staff Lounge  |
|              | 198       | PE Office     |              |           |                 |               |          |               |               |           |               |              | 224            | PE Office    |                   |       |                |                | 410     | Work Room     |
|              |           |               |              |           |                 |               |          |               |               |           |               |              | 240            | Cust. Rm.    |                   |       |                |                | 172     | Wkrm (15)     |
|              |           |               |              |           |                 |               |          |               |               |           |               |              |                |              |                   |       |                |                | 178     | Wkrm (16)     |
| Total Non-Te | aching SF | 8,258         | Total Non-Te | aching SF | 6,223           | Total Non-Tea | ching SF | 4,517         | Total Non-Tea | aching SF | 4,441         | Total Non-Te | aching SF      | 10,833       | Total Non-Teachin | g SF  | 5,466          | Total Non-Teac | hing SF | 6,486         |
| SF/ADA Non-  | Teaching  | 24.87         | SF/ADA Non   | -Teaching | 23.57           | SF/ADA Non-T  | eaching  | 22.81         | SF/ADA Non-   | Teaching  | 15.11         | SF/ADA Non-  | Teaching       | 45.71        | SF/ADA Non-Teac   | hing  | 13.91          | SF/ADA Non-Te  | eaching | 18.53         |

Total Comparison Group NTS 46,224 / Comparison Group School ADA 2,068 = 22.35 ADA Non-Teaching Space

|                           | OUTDOOR SPACE                                                                                                                                                              |        |                           |       |        |                           |       |        |                           |       |        |                           |       |        |                               |        |                           |       |        |
|---------------------------|----------------------------------------------------------------------------------------------------------------------------------------------------------------------------|--------|---------------------------|-------|--------|---------------------------|-------|--------|---------------------------|-------|--------|---------------------------|-------|--------|-------------------------------|--------|---------------------------|-------|--------|
| ACACIA                    | 332                                                                                                                                                                        | ADA    | ASPEN                     | 264   | ADA    | GLENWOOD                  | 198   | ADA    | LADERA                    | 294   | ADA    | MADRONA                   | 237   | ADA    | WEATHERSFIELD 39              | 3 ADA  | WILDWOOD                  | 350   | ADA    |
|                           | Total                                                                                                                                                                      | SF/ADA |                           | Total | SF/ADA |                           | Total | SF/ADA |                           | Total | SF/ADA |                           | Total | SF/ADA | Total                         | SF/ADA |                           | Total | SF/ADA |
| Field (AC)<br>Blcktp (AC) | 6.5                                                                                                                                                                        | 1 0.02 | Field (AC)<br>Blcktp (AC) | 8.4   | 0.03   | Field (AC)<br>Blcktp (AC) | 3.5   | 1 0.02 | Field (AC)<br>Blcktp (AC) | 6.6   | 1 0.02 | Field (AC)<br>Blcktp (AC) | 7.0   | 0.03   | Field (AC) 4.5<br>Blcktp (AC) | 0.01   | Field (AC)<br>Blcktp (AC) | 6.8   | 0.02   |
| Site (AC)                 | 11.35                                                                                                                                                                      | 0.03   | Site (AC)                 | 10.98 | 0.04   | Site (AC)                 | 10.01 | 0.05   | Site (AC)                 | 9.58  | 0.03   | Site (AC)                 | 11.39 | 0.05   | Site (AC) 8.76                | 0.02   | Site (AC)                 | 9.35  | 0.03   |
|                           | K-5 Total Field/Blacktop 43.3 / Comparison Group School ADA 2,068 = <u>0.02</u> AC/ADA<br>K-5 Total Site AC 71.42 / Comparison Group School ADA 2,068 = <u>0.03</u> AC/ADA |        |                           |       |        |                           |       |        |                           |       |        |                           |       |        |                               |        |                           |       |        |