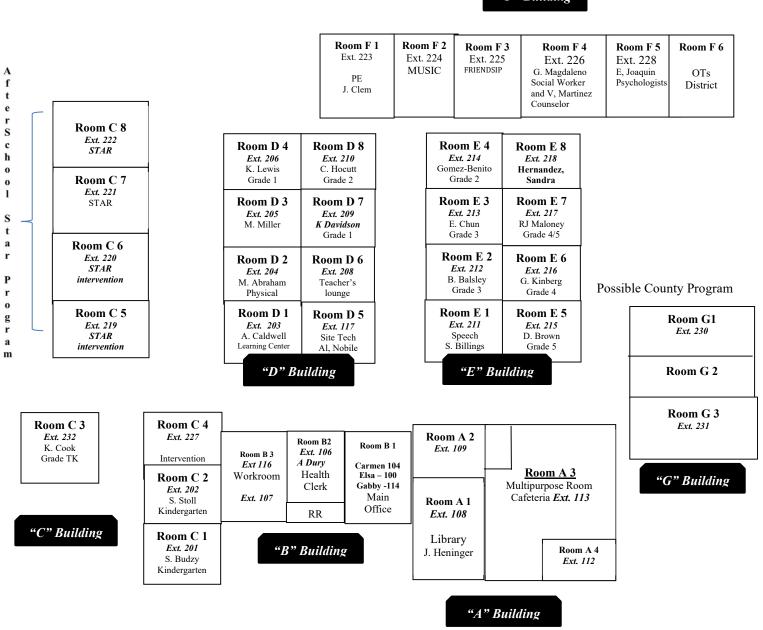

The District's inventory of the teaching stations, specialized teaching space, and non-teaching space at the comparison group schools and the Charter School's Site, as well as site maps for those schools, are attached as **Exhibit B**.

A site map showing BRIDGES's proposed allocation is attached as **Exhibit C** for reference and to indicate the room numbers identified by the District.

The District also offers the Charter School reasonably equivalent Furnishings and Equipment for 288.8 ADA.

# **EXHIBIT B**

|               |       |         |               |       |          |                |       | TEACH | ING STA       | TIONS | (CLASSRO | OMS)          |       |           |                |           |       |                |          |       |
|---------------|-------|---------|---------------|-------|----------|----------------|-------|-------|---------------|-------|----------|---------------|-------|-----------|----------------|-----------|-------|----------------|----------|-------|
| ACACIA        | 332   | ADA     | ASPEN         | 264   | ADA      | GLENWOOD       | 198   | ADA   | LADERA        | 294   | ADA      | MADRONA       | 237   | ADA       | WEATHERSP      | FIELD 393 | ADA   | WILDWOOD       | 350      | ADA   |
|               |       | Grade   |               |       | Grade    | 1              |       | Grade |               |       | Grade    | 1             |       | Grade     |                |           | Grade |                |          | Grade |
| Room #        | Sq Ft | Use     | Room #        | Sq Ft | Use      | Room #         | Sq Ft | Use   | Room #        | Sq Ft | Use      | Room #        | Sq Ft | Use       | Room #         | Sq Ft     | Use   | Room #         | Sq Ft    | Use   |
| 1             | 1,280 | ТК      | A             | 1,247 | K        | C1             | 1,439 | ТК    | 1             | 960   | K        | 1             | 1,337 | ТК        | K-1            | 1,432     | ТК    | К-1            | 997      | К     |
| 3             | 1,024 | К       | В             | 1,247 | K        | C2             | 1,439 | 5     | 2             | 960   | 1        | 2             | 1,337 | К         | К-2            | 1,212     | ТК    | К-2            | 1,164    | K     |
| 5             | 1,024 | 1       | 1             | 1,024 | 1        | С3             | 1,440 | K/1   | 3             | 960   | 1        | 2A            | 1,246 | TK-2 LEAP | 3              | 960       | К     | К-3            | 1,440    | ТК    |
| 7             | 1,024 | К       | 2             | 1,024 | 1        | D3             | 960   | 3     | 4             | 960   | 1/2      | 3             | 960   | K/1       | 4              | 960       | 1     | 3              | 615      | 3     |
| 9             | 1,024 | 1       | 3             | 1,024 | ТК       | D7             | 960   | 1     | 5             | 960   | K        | 5             | 960   | 2         | 5              | 960       | 1     | 4              | 830      | 3     |
| 10            | 1,024 | 1       | 4             | 1,024 | SAI 1    | D8             | 960   | 2     | 6             | 960   | 2        | 6             | 960   | 3         | 6              | 960       | 1     | 5              | 872      | 3     |
| 11            | 1,024 | 2       | 6             | 1,024 | SAI TK/K | E2             | 960   | 4     | 7             | 960   | 2        | 7             | 960   | 2         | 7              | 960       | К     | 8              | 780      | 1     |
| 12            | 608   | 2/3 SDC | 7             | 1,024 | SAI 2/3  | E4             | 960   | 2     | 8             | 960   | 3/4/5    | 10            | 960   | 3         | 8              | 960       | 2     | 9              | 819      | 2     |
| 13            | 1,024 | 3       | 8             | 1,024 | 4        | E5             | 960   | 5     | 11            | 960   | 3        | 11            | 960   | 4/5 LEAP  | 9              | 960       | 2     | 10             | 671      | 2     |
| 14            | 1,024 | 3       | 9             | 1,024 | 2        | E6             | 960   | 4     | 12            | 960   | 3        | 12            | 960   | 3/4 LEAP  | 10             | 960       | К     | 13             | 945      | 4     |
| 15            | 1,024 | 2       | 10            | 1,024 | 4        | E7             | 960   | 5     | 13            | 960   | 4        | 13            | 960   | 4         | 11             | 960       | 3     | 14             | 900      | 4     |
| 16            | 608   | 4/5 SDC | 11            | 1,024 | 5        | E8             | 960   | 4     | 14            | 960   | 4        | 16            | 960   | 4         | 12             | 960       | 3     | 15             | 1,010    | 5     |
| 17            | 1,024 | 2       | 12            | 1,024 | 2        |                |       |       | 15            | 960   | 5        | 17            | 960   | 5         | 13             | 960       | 3     | 16             | 1,013    | 5     |
| 18            | 1,024 | 3       | 20            | 960   | 3        |                |       |       | 16            | 960   | 5        |               |       |           | 14             | 960       | 2     | 17             | 900      | 2     |
| 21            | 1,024 | 5       | 21            | 960   | 3        |                |       |       | 21            | 1,406 | К        |               |       |           | 15             | 960       | 4     | 18             | 945      | 1     |
| 22            | 1,024 | 4       | 22            | 960   | SAI 4/5  |                |       |       | 22            | 1,423 | К        |               |       |           | 16             | 960       | 4     | 20             | 720      | 1     |
| 25            | 1,024 | 5       |               |       |          |                |       |       | 26            | 1,440 | ТК/К     |               |       |           | 17             | 960       | 5     | 22             | 720      | К     |
| 26            | 1,024 | 4       |               |       |          |                |       |       |               |       |          |               |       |           | 18             | 960       | 5     |                |          |       |
|               |       |         |               |       |          |                |       |       |               |       |          |               |       |           | 22             | 960       | 22    |                |          |       |
| Total Classro |       | 18      | Total Classro | . ,   | 16       | Total Classroo |       | 12    | Total Classro |       | 17       | Total Classro |       | 12        | Total Classroo |           | 17    | Total Classroo | <u> </u> | 14    |
| ADA/Classro   | oms   | 18.44   | ADA/Classro   | oms   | 16.50    | ADA/Classroo   | ms    | 16.50 | ADA/Classro   | oms   | 17.29    | ADA/Classro   | oms   | 19.75     | ADA/Classroc   | oms       | 23.12 | ADA/Classroo   | ns       | 25.00 |

Comparison Group Total ADA 2,068 / Comparison Group Total Teaching Stations 106 = <u>19.51</u> ADA/Teaching Stations

|              | MPR AND LIBRARY SPACE                                      |         |            |               |         |            |              |         |            |              |         |            |                |         |            |          |         |            |       |         |
|--------------|------------------------------------------------------------|---------|------------|---------------|---------|------------|--------------|---------|------------|--------------|---------|------------|----------------|---------|------------|----------|---------|------------|-------|---------|
| ACACIA       | 332                                                        | ADA     | ASPEN      | 264           | ADA     | GLENWOOD   | 198          | ADA     | LADERA     | 294          | ADA     | MADRONA    | 237            | ADA     | WEATHERS   | IELD 393 | ADA     | WILDWOOD   | 350   | ADA     |
|              | 4,158                                                      | MPR     |            | 5,852         | MPR     | A3         | 3,000        | MPR     |            | 2,774        | MPR     |            | 4,655          | MPR     |            | 2,886    | MPR     |            | 4,832 | MPR     |
| 20/24        | 1,216                                                      | Library |            | 1,224         | Library | A1         | 1,332        | Library |            | 1,641        | Library | 35         | 1,712          | Library |            | 1,307    | Library |            | 1,010 | Library |
| SF/ADA MPF   | 2                                                          | 0.08    | SF/ADA MPR | 1             | 0.05    | SF/ADA MPR |              | 0.07    | SF/ADA MPR |              | 0.11    | SF/ADA MPR | 2              | 0.05    | SF/ADA MPR |          | 0.14    | SF/ADA MPR |       | 0.07    |
| SF/ADA Libra | F/ADA Library 0.27 SF/ADA Library 0.22 SF/ADA Library 0.15 |         | 0.15       | SF/ADA Librar | 'Y      | 0.18       | SF/ADA Libra | ary     | 0.14       | SF/ADA Libra | ry      | 0.30       | SF/ADA Library |         | 0.35       |          |         |            |       |         |

Comparison Group Total MPR 28,157 / Comparison Group Total ADA 2,068 = <u>13.62</u> SF/ADA

| Comparison Group Total Library | 9,442 | 1 | Comparison Group Total ADA | 2,068 | = | 4.57 | SF/ADA |
|--------------------------------|-------|---|----------------------------|-------|---|------|--------|
|--------------------------------|-------|---|----------------------------|-------|---|------|--------|

|               |             |             |               |              |              |                 |            | SPE          | CIALIZED      | D TEAC      | HING SPA      | CE            |             |              |                |            |              |                  |           |              |
|---------------|-------------|-------------|---------------|--------------|--------------|-----------------|------------|--------------|---------------|-------------|---------------|---------------|-------------|--------------|----------------|------------|--------------|------------------|-----------|--------------|
| ACACIA        | 332         | ADA         | ASPEN         | 264          | ADA          | GLENWOOD        | 198        | ADA          | LADERA        | 294         | ADA           | MADRONA       | 237         | ADA          | WEATHERSP      | IELD 393   | ADA          | WILDWOOD         | 350       | ADA          |
|               |             | Room        |               |              | Room         |                 |            | Room         |               |             | Grade         |               |             | Room         |                |            | Room         |                  |           | Room         |
| Room #        | Sq Ft       | Description | Room #        | Sq Ft        | Description  | Room #          | Sq Ft      | Description  | Room #        | Sq Ft       | Use           | Room #        | Sq Ft       | Description  | Room #         | Sq Ft      | Description  | Room #           | Sq Ft     | Description  |
| 2             | 1,280       | Art         | 5             | 1,024        | Intervention | C4              | 960        | Intervention | А             | 146         | Psych         | 2B            | 144         | Speech       | 20             | 960        | Intervention | 7                | 657       | Comp. Lab    |
| 8             | 608         | Speech      | 13            | 900          | Psych        | С5              | 720        | A.S. Room    | В             | 146         | EL            | 3A            | 224         | Counselor    | 23             | 720        | Intervention | 19               | 720       | Intervention |
| 19            | 1,024       | Learn Ctr   | 14            | 900          | Art          | С6              | 720        | A.S. Room    | 9             | 960         | Learn Cent.   | 8             | 960         | EL/Outreach  | 27             | 960        | Band/Music   | 21               | 960       | STEAM Lab    |
| 27            | 720         | Enr. Lab    | 15            | 900          | Music        | C7              | 720        | A.S. Room    | 10            | 960         | Intervention  | 9             | 960         | Art          |                | 182        | Speech       | 24               | 960       | Learn Cent.  |
|               | 301         | Psych       | 17            | 900          | EL           | C8              | 720        | A.S. Room    | 20            | 961         | Discovery Lab | 18            | 960         | Coding Lab   |                | 186        | Psych        |                  | 310       | Speech       |
|               |             |             | 18            | 900          | Dance        | D1              | 960        | Learn Cent.  | 24            | 944         | Art/Music     | 22            | 960         | Dance        |                |            |              |                  |           |              |
|               |             |             | 19            | 960          | Learn Cent.  | D2              | 960        | Art          | 28            | 960         | Speech        | 23            | 960         | ELOP         |                |            |              |                  |           |              |
|               |             |             |               | 201          | Speech       | D4              | 960        | Psych        |               |             |               | 24            | 960         | ELOP         |                |            |              |                  |           |              |
|               |             |             |               |              |              | D6              | 960        | Intervention |               |             |               | 25            | 960         | ELOP         |                |            |              |                  |           |              |
|               |             |             |               |              |              | E1              | 960        | Speech       |               |             |               | 26            | 960         | Science Lab  |                |            |              |                  |           |              |
|               |             |             |               |              |              | E3              | 960        | Intervention |               |             |               | 27            | 960         | Comp. Lab    |                |            |              |                  |           |              |
|               |             |             |               |              |              | F1              | 960        | PE           |               |             |               | 29            | 960         | Intervention |                |            |              |                  |           |              |
|               |             |             |               |              |              | F2              | 960        | Music        |               |             |               | 30            | 960         | Intervention |                |            |              |                  |           |              |
|               |             |             |               |              |              | F4              | 960        | Counselor    |               |             |               | 33            | 710         | Motor/OT     |                |            |              |                  |           |              |
|               |             |             |               |              |              |                 | 166        | EL           |               |             |               | 34            | 710         | Music        |                |            |              |                  |           |              |
|               |             |             |               |              |              |                 |            |              |               |             |               | 37            | 717         | Learn Cent.  |                |            |              |                  |           |              |
|               |             |             |               |              |              |                 |            |              |               |             |               | 38            | 717         | Psych        |                |            |              |                  |           |              |
|               |             |             |               |              |              |                 |            |              |               |             |               | 39            | 717         | Speech       |                |            |              |                  |           |              |
|               |             |             |               |              |              |                 |            |              |               |             |               |               | 224         | Speech       |                |            |              |                  |           |              |
| Total Special | ized SF     | 3,933       | Total Special | lized SF     | 6,685        | Total Specializ | ed SF      | 12,646       | Total Special | ized SF     | 5,077         | Total Special | ized SF     | 14,723       | Total Speciali | zed SF     | 3,008        | Total Specialize | ed SF     | 3,607        |
| SF/ADA Spec   | ialized Sp. | 11.85       | SF/ADA Spec   | cialized Sp. | 25.32        | SF/ADA Specia   | alized Sp. | 63.87        | SF/ADA Spec   | ialized Sp. | 17.27         | SF/ADA Spec   | ialized Sp. | 62.12        | SF/ADA Speci   | alized Sp. | 7.65         | SF/ADA Specia    | lized Sp. | 10.31        |

|              |           |               |              |           |                 |               |          |               | NON-TE        | ACHIN     | G SPACE       |              |                |              |                   |       |                |                |         |               |
|--------------|-----------|---------------|--------------|-----------|-----------------|---------------|----------|---------------|---------------|-----------|---------------|--------------|----------------|--------------|-------------------|-------|----------------|----------------|---------|---------------|
| ACACIA       | 332       | ADA           | ASPEN        | 264       | ADA             | GLENWOOD      | 198      | ADA           | LADERA        | 294       | ADA           | MADRONA      | 237            | ADA          | WEATHERSFIELD     | 393   | ADA            | WILDWOOD       | 350     | ADA           |
|              |           | Room          |              |           | Room            |               |          | Room          |               |           | Grade         |              |                | Room         |                   |       | Room           |                |         | Room          |
| Room #       | Sq Ft     | Description   | Room #       | Sq Ft     | Description     | Room #        | Sq Ft    | Description   | Room #        | Sq Ft     | Use           | Room #       | Sq Ft          | Description  | Room #            | Sq Ft | Description    | Room #         | Sq Ft   | Description   |
| 4            | 608       | Outreach      | 16           | 900       | Tech Ofc.       | A2            | 102      | Storage       | 25            | 944       | Tech Room     | 4            | 960            | Wheelchair   | 19                | 960   | Resource       | 6              | 660     | Tech Ofc.     |
| 6            | 1,024     | Wellness      | С            | 960       | Staff Lounge    | A4            | 400      | Parent Rm.    | 27            | 1024      | Child Care    | 14           | <del>960</del> | Not in use   | 21                | 360   | Tech Ofc.      | 12             | 960     | Child Care    |
| 23           | 1,024     | Social Wkr    |              | 229       | Copy Room       | B1            | 519      | Admin         |               | 564       | Admin         | 19           | 960            | Child Care   | 24                | 720   | Child Care     | 23             | 720     | Child Care    |
| СС           | 1,440     | Child Care    |              | 372       | Work Room       | B2            | 277      | Health Office |               | 230       | Health Office | 20           | 960            | Child Care   |                   | 954   | Child Care     |                | 310     | Conf. Rm.     |
|              | 1,372     | Kitchen       |              | 760       | Admin           | B3            | 520      | Work Room     |               | 470       | Work Room     | 21           | 960            | Wellness     |                   | 252   | Work Room      |                | 236     | Resource      |
|              | 666       | Staff Lounge  |              | 117       | Health Office   | D5            | 960      | Tech Ofc.     |               | 385       | Staff Lounge  | 28           | 960            | Tech Ofc.    |                   | 352   | Admin          |                | 431     | Bookroom      |
|              | 94        | Tech Ofc.     |              | 216       | Textbook Rm     | F3            | 960      | Wellness      |               | 432       | Lit Library   | 31           | 710            | Staff Lounge |                   | 187   | Health Office  |                | 282     | IMT Room      |
|              | 631       | Work Room     |              | 135       | Cust. Rm.       |               | 779      | Kitchen       |               | 392       | Kitchen       | 32           | 717            | T. Lounge    |                   | 416   | Storage        |                | 142     | PTA Room      |
|              | 718       | Admin         |              | 534       | Kitchen         |               |          |               |               |           |               | 36           | 710            | IEP          |                   | 360   | Staff Lounge   |                | 511     | Kitchen       |
|              | 230       | Health Office |              | 280       | Recess Supplies |               |          |               |               |           |               |              | 1,036          | Admin        |                   | 221   | Day Cust. Of.  |                | 245     | Health Office |
|              | 165       | Cust. Rm.     |              | 280       | Support Spe.    |               |          |               |               |           |               |              | 1,012          | Work Room    |                   | 488   | Kitchen        |                | 894     | Admin         |
|              | 88        | Office        |              | 1,440     | Child Care      |               |          |               |               |           |               |              | 1,384          | Kitchen      |                   | 196   | Nig. Cust. Of. |                | 335     | Staff Lounge  |
|              | 198       | PE Office     |              |           |                 |               |          |               |               |           |               |              | 224            | PE Office    |                   |       |                |                | 410     | Work Room     |
|              |           |               |              |           |                 |               |          |               |               |           |               |              | 240            | Cust. Rm.    |                   |       |                |                | 172     | Wkrm (15)     |
|              |           |               |              |           |                 |               |          |               |               |           |               |              |                |              |                   |       |                |                | 178     | Wkrm (16)     |
| Total Non-Te | aching SF | 8,258         | Total Non-Te | aching SF | 6,223           | Total Non-Tea | ching SF | 4,517         | Total Non-Tea | aching SF | 4,441         | Total Non-Te | aching SF      | 10,833       | Total Non-Teachin | g SF  | 5,466          | Total Non-Teac | hing SF | 6,486         |
| SF/ADA Non-  | Teaching  | 24.87         | SF/ADA Non   | -Teaching | 23.57           | SF/ADA Non-T  | eaching  | 22.81         | SF/ADA Non-   | Teaching  | 15.11         | SF/ADA Non-  | Teaching       | 45.71        | SF/ADA Non-Teac   | hing  | 13.91          | SF/ADA Non-Te  | eaching | 18.53         |

Total Comparison Group NTS 46,224 / Comparison Group School ADA 2,068 = 22.35 ADA Non-Teaching Space

|                           | OUTDOOR SPACE                                                                                                                                                              |        |                           |       |        |                           |       |        |                           |       |        |                           |       |        |                               |        |                           |       |        |
|---------------------------|----------------------------------------------------------------------------------------------------------------------------------------------------------------------------|--------|---------------------------|-------|--------|---------------------------|-------|--------|---------------------------|-------|--------|---------------------------|-------|--------|-------------------------------|--------|---------------------------|-------|--------|
| ACACIA                    | 332                                                                                                                                                                        | ADA    | ASPEN                     | 264   | ADA    | GLENWOOD                  | 198   | ADA    | LADERA                    | 294   | ADA    | MADRONA                   | 237   | ADA    | WEATHERSFIELD 39              | 3 ADA  | WILDWOOD                  | 350   | ADA    |
|                           | Total                                                                                                                                                                      | SF/ADA |                           | Total | SF/ADA |                           | Total | SF/ADA |                           | Total | SF/ADA |                           | Total | SF/ADA | Total                         | SF/ADA |                           | Total | SF/ADA |
| Field (AC)<br>Blcktp (AC) | 6.5                                                                                                                                                                        | 1 0.02 | Field (AC)<br>Blcktp (AC) | 8.4   | 0.03   | Field (AC)<br>Blcktp (AC) | 3.5   | 1 0.02 | Field (AC)<br>Blcktp (AC) | 6.6   | 1 0.02 | Field (AC)<br>Blcktp (AC) | 7.0   | 0.03   | Field (AC) 4.5<br>Blcktp (AC) | 0.01   | Field (AC)<br>Blcktp (AC) | 6.8   | 0.02   |
| Site (AC)                 | 11.35                                                                                                                                                                      | 0.03   | Site (AC)                 | 10.98 | 0.04   | Site (AC)                 | 10.01 | 0.05   | Site (AC)                 | 9.58  | 0.03   | Site (AC)                 | 11.39 | 0.05   | Site (AC) 8.76                | 0.02   | Site (AC)                 | 9.35  | 0.03   |
|                           | K-5 Total Field/Blacktop 43.3 / Comparison Group School ADA 2,068 = <u>0.02</u> AC/ADA<br>K-5 Total Site AC 71.42 / Comparison Group School ADA 2,068 = <u>0.03</u> AC/ADA |        |                           |       |        |                           |       |        |                           |       |        |                           |       |        |                               |        |                           |       |        |