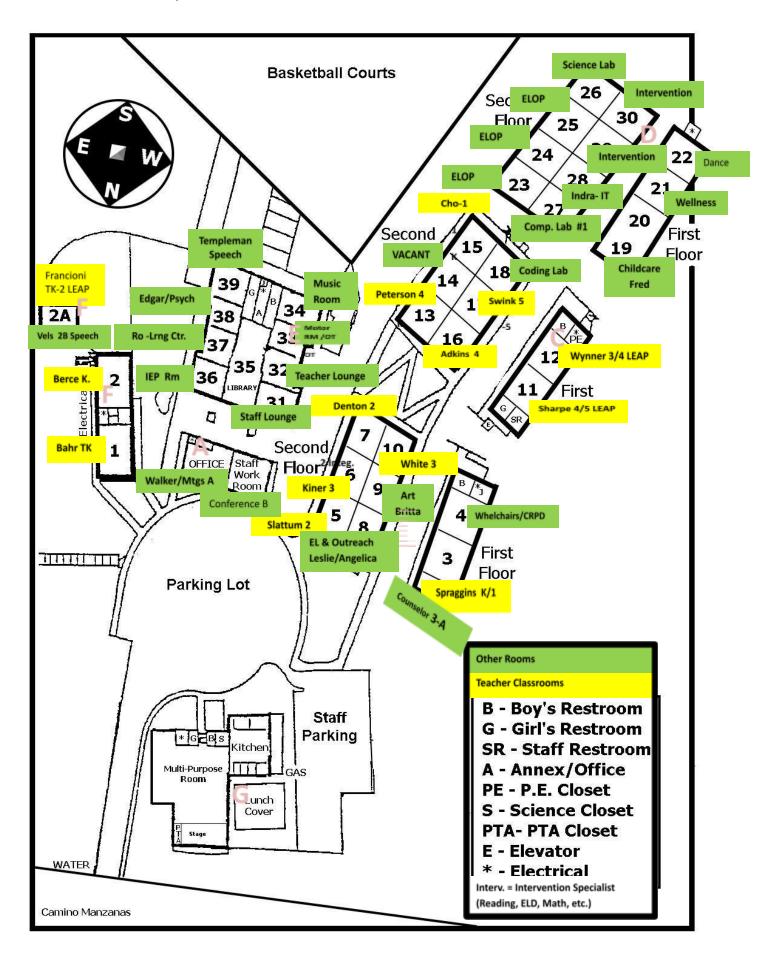

# **EXHIBIT B**

|               |       |         |               |       |          |                |       | TEACH | ING STA       | TIONS | (CLASSRO | OMS)          |       |           |                |           |       |                |          |       |
|---------------|-------|---------|---------------|-------|----------|----------------|-------|-------|---------------|-------|----------|---------------|-------|-----------|----------------|-----------|-------|----------------|----------|-------|
| ACACIA        | 332   | ADA     | ASPEN         | 264   | ADA      | GLENWOOD       | 198   | ADA   | LADERA        | 294   | ADA      | MADRONA       | 237   | ADA       | WEATHERSP      | FIELD 393 | ADA   | WILDWOOD       | 350      | ADA   |
|               |       | Grade   |               |       | Grade    | 1              |       | Grade |               |       | Grade    | 1             |       | Grade     |                |           | Grade |                |          | Grade |
| Room #        | Sq Ft | Use     | Room #        | Sq Ft | Use      | Room #         | Sq Ft | Use   | Room #        | Sq Ft | Use      | Room #        | Sq Ft | Use       | Room #         | Sq Ft     | Use   | Room #         | Sq Ft    | Use   |
| 1             | 1,280 | ТК      | A             | 1,247 | K        | C1             | 1,439 | ТК    | 1             | 960   | K        | 1             | 1,337 | ТК        | K-1            | 1,432     | ТК    | К-1            | 997      | К     |
| 3             | 1,024 | К       | В             | 1,247 | K        | C2             | 1,439 | 5     | 2             | 960   | 1        | 2             | 1,337 | К         | К-2            | 1,212     | ТК    | К-2            | 1,164    | K     |
| 5             | 1,024 | 1       | 1             | 1,024 | 1        | С3             | 1,440 | K/1   | 3             | 960   | 1        | 2A            | 1,246 | TK-2 LEAP | 3              | 960       | К     | К-3            | 1,440    | ТК    |
| 7             | 1,024 | К       | 2             | 1,024 | 1        | D3             | 960   | 3     | 4             | 960   | 1/2      | 3             | 960   | K/1       | 4              | 960       | 1     | 3              | 615      | 3     |
| 9             | 1,024 | 1       | 3             | 1,024 | ТК       | D7             | 960   | 1     | 5             | 960   | K        | 5             | 960   | 2         | 5              | 960       | 1     | 4              | 830      | 3     |
| 10            | 1,024 | 1       | 4             | 1,024 | SAI 1    | D8             | 960   | 2     | 6             | 960   | 2        | 6             | 960   | 3         | 6              | 960       | 1     | 5              | 872      | 3     |
| 11            | 1,024 | 2       | 6             | 1,024 | SAI TK/K | E2             | 960   | 4     | 7             | 960   | 2        | 7             | 960   | 2         | 7              | 960       | К     | 8              | 780      | 1     |
| 12            | 608   | 2/3 SDC | 7             | 1,024 | SAI 2/3  | E4             | 960   | 2     | 8             | 960   | 3/4/5    | 10            | 960   | 3         | 8              | 960       | 2     | 9              | 819      | 2     |
| 13            | 1,024 | 3       | 8             | 1,024 | 4        | E5             | 960   | 5     | 11            | 960   | 3        | 11            | 960   | 4/5 LEAP  | 9              | 960       | 2     | 10             | 671      | 2     |
| 14            | 1,024 | 3       | 9             | 1,024 | 2        | E6             | 960   | 4     | 12            | 960   | 3        | 12            | 960   | 3/4 LEAP  | 10             | 960       | К     | 13             | 945      | 4     |
| 15            | 1,024 | 2       | 10            | 1,024 | 4        | E7             | 960   | 5     | 13            | 960   | 4        | 13            | 960   | 4         | 11             | 960       | 3     | 14             | 900      | 4     |
| 16            | 608   | 4/5 SDC | 11            | 1,024 | 5        | E8             | 960   | 4     | 14            | 960   | 4        | 16            | 960   | 4         | 12             | 960       | 3     | 15             | 1,010    | 5     |
| 17            | 1,024 | 2       | 12            | 1,024 | 2        |                |       |       | 15            | 960   | 5        | 17            | 960   | 5         | 13             | 960       | 3     | 16             | 1,013    | 5     |
| 18            | 1,024 | 3       | 20            | 960   | 3        |                |       |       | 16            | 960   | 5        |               |       |           | 14             | 960       | 2     | 17             | 900      | 2     |
| 21            | 1,024 | 5       | 21            | 960   | 3        |                |       |       | 21            | 1,406 | К        |               |       |           | 15             | 960       | 4     | 18             | 945      | 1     |
| 22            | 1,024 | 4       | 22            | 960   | SAI 4/5  |                |       |       | 22            | 1,423 | К        |               |       |           | 16             | 960       | 4     | 20             | 720      | 1     |
| 25            | 1,024 | 5       |               |       |          |                |       |       | 26            | 1,440 | ТК/К     |               |       |           | 17             | 960       | 5     | 22             | 720      | К     |
| 26            | 1,024 | 4       |               |       |          |                |       |       |               |       |          |               |       |           | 18             | 960       | 5     |                |          |       |
|               |       |         |               |       |          |                |       |       |               |       |          |               |       |           | 22             | 960       | 22    |                |          |       |
| Total Classro |       | 18      | Total Classro | . ,   | 16       | Total Classroo |       | 12    | Total Classro |       | 17       | Total Classro |       | 12        | Total Classroo |           | 17    | Total Classroo | <u> </u> | 14    |
| ADA/Classro   | oms   | 18.44   | ADA/Classro   | oms   | 16.50    | ADA/Classroo   | ms    | 16.50 | ADA/Classro   | oms   | 17.29    | ADA/Classro   | oms   | 19.75     | ADA/Classroc   | oms       | 23.12 | ADA/Classroo   | ns       | 25.00 |

Comparison Group Total ADA 2,068 / Comparison Group Total Teaching Stations 106 = <u>19.51</u> ADA/Teaching Stations

|              | MPR AND LIBRARY SPACE                                      |         |            |               |         |            |              |         |            |              |         |            |                |         |            |          |         |            |       |         |
|--------------|------------------------------------------------------------|---------|------------|---------------|---------|------------|--------------|---------|------------|--------------|---------|------------|----------------|---------|------------|----------|---------|------------|-------|---------|
| ACACIA       | 332                                                        | ADA     | ASPEN      | 264           | ADA     | GLENWOOD   | 198          | ADA     | LADERA     | 294          | ADA     | MADRONA    | 237            | ADA     | WEATHERS   | IELD 393 | ADA     | WILDWOOD   | 350   | ADA     |
|              | 4,158                                                      | MPR     |            | 5,852         | MPR     | A3         | 3,000        | MPR     |            | 2,774        | MPR     |            | 4,655          | MPR     |            | 2,886    | MPR     |            | 4,832 | MPR     |
| 20/24        | 1,216                                                      | Library |            | 1,224         | Library | A1         | 1,332        | Library |            | 1,641        | Library | 35         | 1,712          | Library |            | 1,307    | Library |            | 1,010 | Library |
| SF/ADA MPF   | 2                                                          | 0.08    | SF/ADA MPR | 1             | 0.05    | SF/ADA MPR |              | 0.07    | SF/ADA MPR |              | 0.11    | SF/ADA MPR | 2              | 0.05    | SF/ADA MPR |          | 0.14    | SF/ADA MPR |       | 0.07    |
| SF/ADA Libra | F/ADA Library 0.27 SF/ADA Library 0.22 SF/ADA Library 0.15 |         | 0.15       | SF/ADA Librar | 'Y      | 0.18       | SF/ADA Libra | ary     | 0.14       | SF/ADA Libra | ry      | 0.30       | SF/ADA Library |         | 0.35       |          |         |            |       |         |

Comparison Group Total MPR 28,157 / Comparison Group Total ADA 2,068 = <u>13.62</u> SF/ADA

| Comparison Group Total Library | 9,442 | 1 | Comparison Group Total ADA | 2,068 | = | 4.57 | SF/ADA |
|--------------------------------|-------|---|----------------------------|-------|---|------|--------|
|--------------------------------|-------|---|----------------------------|-------|---|------|--------|

|               |             |             |               |              |              |                 |            | SPE          | CIALIZED      | D TEAC      | HING SPA      | CE            |             |              |                |            |              |                  |           |              |
|---------------|-------------|-------------|---------------|--------------|--------------|-----------------|------------|--------------|---------------|-------------|---------------|---------------|-------------|--------------|----------------|------------|--------------|------------------|-----------|--------------|
| ACACIA        | 332         | ADA         | ASPEN         | 264          | ADA          | GLENWOOD        | 198        | ADA          | LADERA        | 294         | ADA           | MADRONA       | 237         | ADA          | WEATHERSP      | IELD 393   | ADA          | WILDWOOD         | 350       | ADA          |
|               |             | Room        |               |              | Room         |                 |            | Room         |               |             | Grade         |               |             | Room         |                |            | Room         |                  |           | Room         |
| Room #        | Sq Ft       | Description | Room #        | Sq Ft        | Description  | Room #          | Sq Ft      | Description  | Room #        | Sq Ft       | Use           | Room #        | Sq Ft       | Description  | Room #         | Sq Ft      | Description  | Room #           | Sq Ft     | Description  |
| 2             | 1,280       | Art         | 5             | 1,024        | Intervention | C4              | 960        | Intervention | А             | 146         | Psych         | 2B            | 144         | Speech       | 20             | 960        | Intervention | 7                | 657       | Comp. Lab    |
| 8             | 608         | Speech      | 13            | 900          | Psych        | С5              | 720        | A.S. Room    | В             | 146         | EL            | 3A            | 224         | Counselor    | 23             | 720        | Intervention | 19               | 720       | Intervention |
| 19            | 1,024       | Learn Ctr   | 14            | 900          | Art          | С6              | 720        | A.S. Room    | 9             | 960         | Learn Cent.   | 8             | 960         | EL/Outreach  | 27             | 960        | Band/Music   | 21               | 960       | STEAM Lab    |
| 27            | 720         | Enr. Lab    | 15            | 900          | Music        | C7              | 720        | A.S. Room    | 10            | 960         | Intervention  | 9             | 960         | Art          |                | 182        | Speech       | 24               | 960       | Learn Cent.  |
|               | 301         | Psych       | 17            | 900          | EL           | C8              | 720        | A.S. Room    | 20            | 961         | Discovery Lab | 18            | 960         | Coding Lab   |                | 186        | Psych        |                  | 310       | Speech       |
|               |             |             | 18            | 900          | Dance        | D1              | 960        | Learn Cent.  | 24            | 944         | Art/Music     | 22            | 960         | Dance        |                |            |              |                  |           |              |
|               |             |             | 19            | 960          | Learn Cent.  | D2              | 960        | Art          | 28            | 960         | Speech        | 23            | 960         | ELOP         |                |            |              |                  |           |              |
|               |             |             |               | 201          | Speech       | D4              | 960        | Psych        |               |             |               | 24            | 960         | ELOP         |                |            |              |                  |           |              |
|               |             |             |               |              |              | D6              | 960        | Intervention |               |             |               | 25            | 960         | ELOP         |                |            |              |                  |           |              |
|               |             |             |               |              |              | E1              | 960        | Speech       |               |             |               | 26            | 960         | Science Lab  |                |            |              |                  |           |              |
|               |             |             |               |              |              | E3              | 960        | Intervention |               |             |               | 27            | 960         | Comp. Lab    |                |            |              |                  |           |              |
|               |             |             |               |              |              | F1              | 960        | PE           |               |             |               | 29            | 960         | Intervention |                |            |              |                  |           |              |
|               |             |             |               |              |              | F2              | 960        | Music        |               |             |               | 30            | 960         | Intervention |                |            |              |                  |           |              |
|               |             |             |               |              |              | F4              | 960        | Counselor    |               |             |               | 33            | 710         | Motor/OT     |                |            |              |                  |           |              |
|               |             |             |               |              |              |                 | 166        | EL           |               |             |               | 34            | 710         | Music        |                |            |              |                  |           |              |
|               |             |             |               |              |              |                 |            |              |               |             |               | 37            | 717         | Learn Cent.  |                |            |              |                  |           |              |
|               |             |             |               |              |              |                 |            |              |               |             |               | 38            | 717         | Psych        |                |            |              |                  |           |              |
|               |             |             |               |              |              |                 |            |              |               |             |               | 39            | 717         | Speech       |                |            |              |                  |           |              |
|               |             |             |               |              |              |                 |            |              |               |             |               |               | 224         | Speech       |                |            |              |                  |           |              |
| Total Special | ized SF     | 3,933       | Total Special | lized SF     | 6,685        | Total Specializ | ed SF      | 12,646       | Total Special | ized SF     | 5,077         | Total Special | ized SF     | 14,723       | Total Speciali | zed SF     | 3,008        | Total Specialize | ed SF     | 3,607        |
| SF/ADA Spec   | ialized Sp. | 11.85       | SF/ADA Spec   | cialized Sp. | 25.32        | SF/ADA Specia   | alized Sp. | 63.87        | SF/ADA Spec   | ialized Sp. | 17.27         | SF/ADA Spec   | ialized Sp. | 62.12        | SF/ADA Speci   | alized Sp. | 7.65         | SF/ADA Specia    | lized Sp. | 10.31        |

|              |           |               |              |           |                 |               |          |               | NON-TE        | ACHIN     | G SPACE       |              |                |              |                   |       |                |                |         |               |
|--------------|-----------|---------------|--------------|-----------|-----------------|---------------|----------|---------------|---------------|-----------|---------------|--------------|----------------|--------------|-------------------|-------|----------------|----------------|---------|---------------|
| ACACIA       | 332       | ADA           | ASPEN        | 264       | ADA             | GLENWOOD      | 198      | ADA           | LADERA        | 294       | ADA           | MADRONA      | 237            | ADA          | WEATHERSFIELD     | 393   | ADA            | WILDWOOD       | 350     | ADA           |
|              |           | Room          |              |           | Room            |               |          | Room          |               |           | Grade         |              |                | Room         |                   |       | Room           |                |         | Room          |
| Room #       | Sq Ft     | Description   | Room #       | Sq Ft     | Description     | Room #        | Sq Ft    | Description   | Room #        | Sq Ft     | Use           | Room #       | Sq Ft          | Description  | Room #            | Sq Ft | Description    | Room #         | Sq Ft   | Description   |
| 4            | 608       | Outreach      | 16           | 900       | Tech Ofc.       | A2            | 102      | Storage       | 25            | 944       | Tech Room     | 4            | 960            | Wheelchair   | 19                | 960   | Resource       | 6              | 660     | Tech Ofc.     |
| 6            | 1,024     | Wellness      | С            | 960       | Staff Lounge    | A4            | 400      | Parent Rm.    | 27            | 1024      | Child Care    | 14           | <del>960</del> | Not in use   | 21                | 360   | Tech Ofc.      | 12             | 960     | Child Care    |
| 23           | 1,024     | Social Wkr    |              | 229       | Copy Room       | B1            | 519      | Admin         |               | 564       | Admin         | 19           | 960            | Child Care   | 24                | 720   | Child Care     | 23             | 720     | Child Care    |
| СС           | 1,440     | Child Care    |              | 372       | Work Room       | B2            | 277      | Health Office |               | 230       | Health Office | 20           | 960            | Child Care   |                   | 954   | Child Care     |                | 310     | Conf. Rm.     |
|              | 1,372     | Kitchen       |              | 760       | Admin           | B3            | 520      | Work Room     |               | 470       | Work Room     | 21           | 960            | Wellness     |                   | 252   | Work Room      |                | 236     | Resource      |
|              | 666       | Staff Lounge  |              | 117       | Health Office   | D5            | 960      | Tech Ofc.     |               | 385       | Staff Lounge  | 28           | 960            | Tech Ofc.    |                   | 352   | Admin          |                | 431     | Bookroom      |
|              | 94        | Tech Ofc.     |              | 216       | Textbook Rm     | F3            | 960      | Wellness      |               | 432       | Lit Library   | 31           | 710            | Staff Lounge |                   | 187   | Health Office  |                | 282     | IMT Room      |
|              | 631       | Work Room     |              | 135       | Cust. Rm.       |               | 779      | Kitchen       |               | 392       | Kitchen       | 32           | 717            | T. Lounge    |                   | 416   | Storage        |                | 142     | PTA Room      |
|              | 718       | Admin         |              | 534       | Kitchen         |               |          |               |               |           |               | 36           | 710            | IEP          |                   | 360   | Staff Lounge   |                | 511     | Kitchen       |
|              | 230       | Health Office |              | 280       | Recess Supplies |               |          |               |               |           |               |              | 1,036          | Admin        |                   | 221   | Day Cust. Of.  |                | 245     | Health Office |
|              | 165       | Cust. Rm.     |              | 280       | Support Spe.    |               |          |               |               |           |               |              | 1,012          | Work Room    |                   | 488   | Kitchen        |                | 894     | Admin         |
|              | 88        | Office        |              | 1,440     | Child Care      |               |          |               |               |           |               |              | 1,384          | Kitchen      |                   | 196   | Nig. Cust. Of. |                | 335     | Staff Lounge  |
|              | 198       | PE Office     |              |           |                 |               |          |               |               |           |               |              | 224            | PE Office    |                   |       |                |                | 410     | Work Room     |
|              |           |               |              |           |                 |               |          |               |               |           |               |              | 240            | Cust. Rm.    |                   |       |                |                | 172     | Wkrm (15)     |
|              |           |               |              |           |                 |               |          |               |               |           |               |              |                |              |                   |       |                |                | 178     | Wkrm (16)     |
| Total Non-Te | aching SF | 8,258         | Total Non-Te | aching SF | 6,223           | Total Non-Tea | ching SF | 4,517         | Total Non-Tea | aching SF | 4,441         | Total Non-Te | aching SF      | 10,833       | Total Non-Teachin | g SF  | 5,466          | Total Non-Teac | hing SF | 6,486         |
| SF/ADA Non-  | Teaching  | 24.87         | SF/ADA Non   | -Teaching | 23.57           | SF/ADA Non-T  | eaching  | 22.81         | SF/ADA Non-   | Teaching  | 15.11         | SF/ADA Non-  | Teaching       | 45.71        | SF/ADA Non-Teac   | hing  | 13.91          | SF/ADA Non-Te  | eaching | 18.53         |

Total Comparison Group NTS 46,224 / Comparison Group School ADA 2,068 = 22.35 ADA Non-Teaching Space

|                           | OUTDOOR SPACE                                                                                                                                                              |        |                           |       |        |                           |       |        |                           |       |        |                           |       |        |                               |        |                           |       |        |
|---------------------------|----------------------------------------------------------------------------------------------------------------------------------------------------------------------------|--------|---------------------------|-------|--------|---------------------------|-------|--------|---------------------------|-------|--------|---------------------------|-------|--------|-------------------------------|--------|---------------------------|-------|--------|
| ACACIA                    | 332                                                                                                                                                                        | ADA    | ASPEN                     | 264   | ADA    | GLENWOOD                  | 198   | ADA    | LADERA                    | 294   | ADA    | MADRONA                   | 237   | ADA    | WEATHERSFIELD 39              | 3 ADA  | WILDWOOD                  | 350   | ADA    |
|                           | Total                                                                                                                                                                      | SF/ADA |                           | Total | SF/ADA |                           | Total | SF/ADA |                           | Total | SF/ADA |                           | Total | SF/ADA | Total                         | SF/ADA |                           | Total | SF/ADA |
| Field (AC)<br>Blcktp (AC) | 6.5                                                                                                                                                                        | 1 0.02 | Field (AC)<br>Blcktp (AC) | 8.4   | 0.03   | Field (AC)<br>Blcktp (AC) | 3.5   | 1 0.02 | Field (AC)<br>Blcktp (AC) | 6.6   | 1 0.02 | Field (AC)<br>Blcktp (AC) | 7.0   | 0.03   | Field (AC) 4.5<br>Blcktp (AC) | 0.01   | Field (AC)<br>Blcktp (AC) | 6.8   | 0.02   |
| Site (AC)                 | 11.35                                                                                                                                                                      | 0.03   | Site (AC)                 | 10.98 | 0.04   | Site (AC)                 | 10.01 | 0.05   | Site (AC)                 | 9.58  | 0.03   | Site (AC)                 | 11.39 | 0.05   | Site (AC) 8.76                | 0.02   | Site (AC)                 | 9.35  | 0.03   |
|                           | K-5 Total Field/Blacktop 43.3 / Comparison Group School ADA 2,068 = <u>0.02</u> AC/ADA<br>K-5 Total Site AC 71.42 / Comparison Group School ADA 2,068 = <u>0.03</u> AC/ADA |        |                           |       |        |                           |       |        |                           |       |        |                           |       |        |                               |        |                           |       |        |