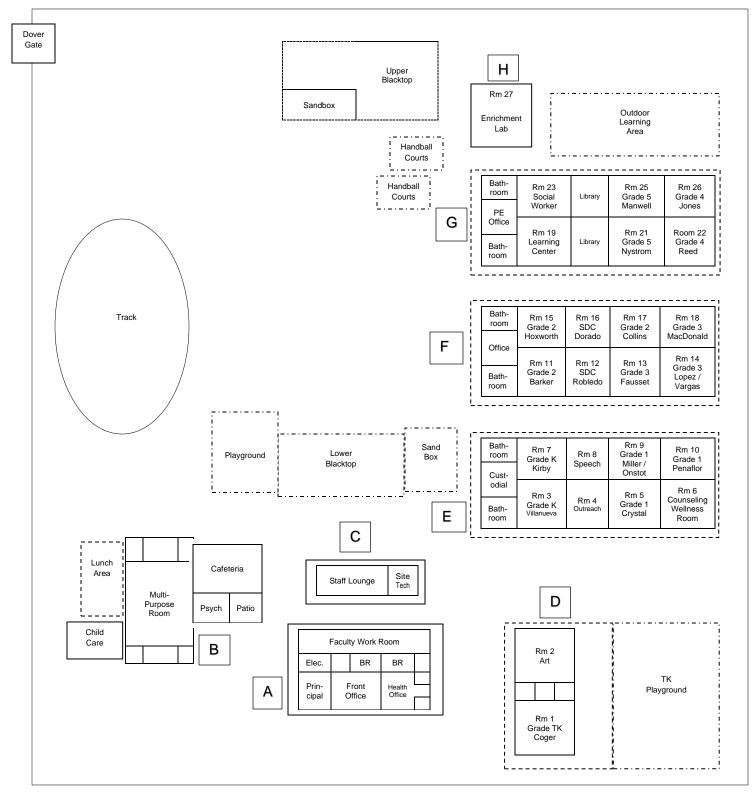

# **EXHIBIT B**

|               |       |         |               |       |          |                |       | TEACH | ING STA       | TIONS | (CLASSRO | OMS)          |       |           |                |           |       |                |          |       |
|---------------|-------|---------|---------------|-------|----------|----------------|-------|-------|---------------|-------|----------|---------------|-------|-----------|----------------|-----------|-------|----------------|----------|-------|
| ACACIA        | 332   | ADA     | ASPEN         | 264   | ADA      | GLENWOOD       | 198   | ADA   | LADERA        | 294   | ADA      | MADRONA       | 237   | ADA       | WEATHERSP      | FIELD 393 | ADA   | WILDWOOD       | 350      | ADA   |
|               |       | Grade   |               |       | Grade    | 1              |       | Grade |               |       | Grade    | 1             |       | Grade     |                |           | Grade |                |          | Grade |
| Room #        | Sq Ft | Use     | Room #        | Sq Ft | Use      | Room #         | Sq Ft | Use   | Room #        | Sq Ft | Use      | Room #        | Sq Ft | Use       | Room #         | Sq Ft     | Use   | Room #         | Sq Ft    | Use   |
| 1             | 1,280 | ТК      | A             | 1,247 | K        | C1             | 1,439 | ТК    | 1             | 960   | K        | 1             | 1,337 | ТК        | K-1            | 1,432     | ТК    | К-1            | 997      | К     |
| 3             | 1,024 | К       | В             | 1,247 | K        | C2             | 1,439 | 5     | 2             | 960   | 1        | 2             | 1,337 | К         | К-2            | 1,212     | ТК    | К-2            | 1,164    | K     |
| 5             | 1,024 | 1       | 1             | 1,024 | 1        | С3             | 1,440 | K/1   | 3             | 960   | 1        | 2A            | 1,246 | TK-2 LEAP | 3              | 960       | К     | К-3            | 1,440    | ТК    |
| 7             | 1,024 | К       | 2             | 1,024 | 1        | D3             | 960   | 3     | 4             | 960   | 1/2      | 3             | 960   | K/1       | 4              | 960       | 1     | 3              | 615      | 3     |
| 9             | 1,024 | 1       | 3             | 1,024 | ТК       | D7             | 960   | 1     | 5             | 960   | K        | 5             | 960   | 2         | 5              | 960       | 1     | 4              | 830      | 3     |
| 10            | 1,024 | 1       | 4             | 1,024 | SAI 1    | D8             | 960   | 2     | 6             | 960   | 2        | 6             | 960   | 3         | 6              | 960       | 1     | 5              | 872      | 3     |
| 11            | 1,024 | 2       | 6             | 1,024 | SAI TK/K | E2             | 960   | 4     | 7             | 960   | 2        | 7             | 960   | 2         | 7              | 960       | К     | 8              | 780      | 1     |
| 12            | 608   | 2/3 SDC | 7             | 1,024 | SAI 2/3  | E4             | 960   | 2     | 8             | 960   | 3/4/5    | 10            | 960   | 3         | 8              | 960       | 2     | 9              | 819      | 2     |
| 13            | 1,024 | 3       | 8             | 1,024 | 4        | E5             | 960   | 5     | 11            | 960   | 3        | 11            | 960   | 4/5 LEAP  | 9              | 960       | 2     | 10             | 671      | 2     |
| 14            | 1,024 | 3       | 9             | 1,024 | 2        | E6             | 960   | 4     | 12            | 960   | 3        | 12            | 960   | 3/4 LEAP  | 10             | 960       | К     | 13             | 945      | 4     |
| 15            | 1,024 | 2       | 10            | 1,024 | 4        | E7             | 960   | 5     | 13            | 960   | 4        | 13            | 960   | 4         | 11             | 960       | 3     | 14             | 900      | 4     |
| 16            | 608   | 4/5 SDC | 11            | 1,024 | 5        | E8             | 960   | 4     | 14            | 960   | 4        | 16            | 960   | 4         | 12             | 960       | 3     | 15             | 1,010    | 5     |
| 17            | 1,024 | 2       | 12            | 1,024 | 2        |                |       |       | 15            | 960   | 5        | 17            | 960   | 5         | 13             | 960       | 3     | 16             | 1,013    | 5     |
| 18            | 1,024 | 3       | 20            | 960   | 3        |                |       |       | 16            | 960   | 5        |               |       |           | 14             | 960       | 2     | 17             | 900      | 2     |
| 21            | 1,024 | 5       | 21            | 960   | 3        |                |       |       | 21            | 1,406 | К        |               |       |           | 15             | 960       | 4     | 18             | 945      | 1     |
| 22            | 1,024 | 4       | 22            | 960   | SAI 4/5  |                |       |       | 22            | 1,423 | К        |               |       |           | 16             | 960       | 4     | 20             | 720      | 1     |
| 25            | 1,024 | 5       |               |       |          |                |       |       | 26            | 1,440 | ТК/К     |               |       |           | 17             | 960       | 5     | 22             | 720      | К     |
| 26            | 1,024 | 4       |               |       |          |                |       |       |               |       |          |               |       |           | 18             | 960       | 5     |                |          |       |
|               |       |         |               |       |          |                |       |       |               |       |          |               |       |           | 22             | 960       | 22    |                |          |       |
| Total Classro |       | 18      | Total Classro | . ,   | 16       | Total Classroo |       | 12    | Total Classro |       | 17       | Total Classro |       | 12        | Total Classroo |           | 17    | Total Classroo | <u> </u> | 14    |
| ADA/Classro   | oms   | 18.44   | ADA/Classro   | oms   | 16.50    | ADA/Classroo   | ms    | 16.50 | ADA/Classro   | oms   | 17.29    | ADA/Classro   | oms   | 19.75     | ADA/Classroc   | oms       | 23.12 | ADA/Classroo   | ns       | 25.00 |