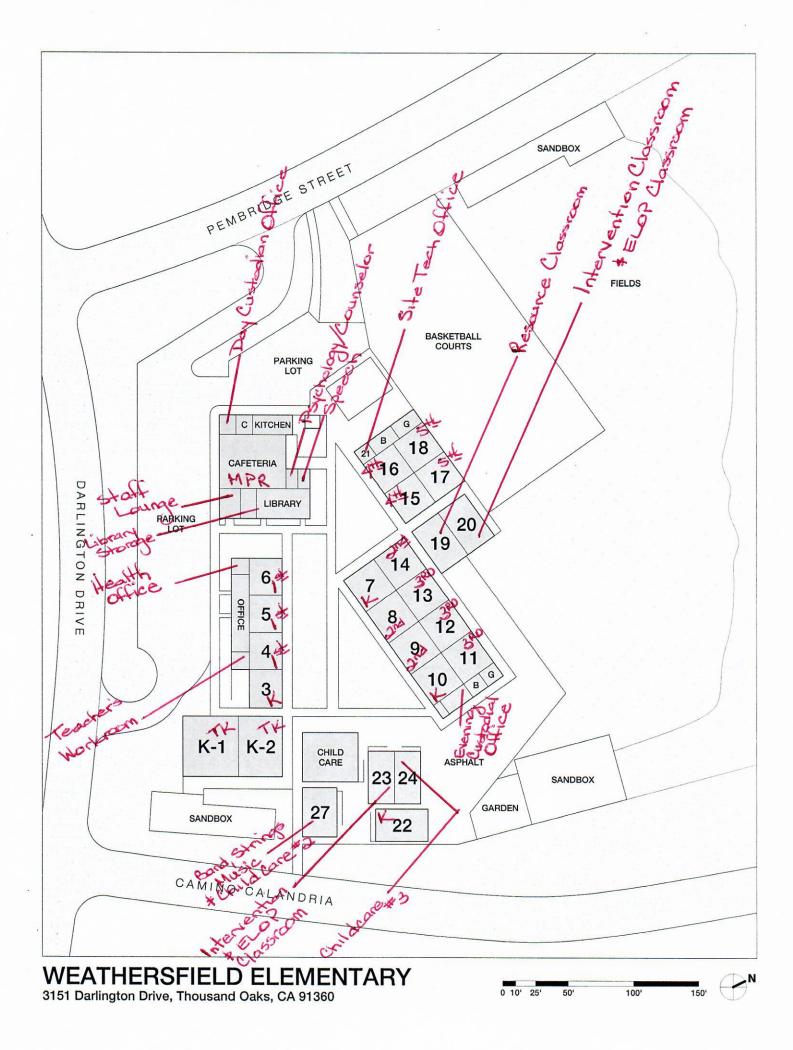

# **EXHIBIT B**

|               |       |         |               |       |          |                |       | TEACH | ING STA       | TIONS | (CLASSRO | OMS)          |       |           |                |           |       |                |          |       |
|---------------|-------|---------|---------------|-------|----------|----------------|-------|-------|---------------|-------|----------|---------------|-------|-----------|----------------|-----------|-------|----------------|----------|-------|
| ACACIA        | 332   | ADA     | ASPEN         | 264   | ADA      | GLENWOOD       | 198   | ADA   | LADERA        | 294   | ADA      | MADRONA       | 237   | ADA       | WEATHERSP      | FIELD 393 | ADA   | WILDWOOD       | 350      | ADA   |
|               |       | Grade   |               |       | Grade    | 1              |       | Grade |               |       | Grade    | 1             |       | Grade     |                |           | Grade |                |          | Grade |
| Room #        | Sq Ft | Use     | Room #        | Sq Ft | Use      | Room #         | Sq Ft | Use   | Room #        | Sq Ft | Use      | Room #        | Sq Ft | Use       | Room #         | Sq Ft     | Use   | Room #         | Sq Ft    | Use   |
| 1             | 1,280 | ТК      | A             | 1,247 | K        | C1             | 1,439 | ТК    | 1             | 960   | K        | 1             | 1,337 | ТК        | K-1            | 1,432     | ТК    | К-1            | 997      | К     |
| 3             | 1,024 | К       | В             | 1,247 | K        | C2             | 1,439 | 5     | 2             | 960   | 1        | 2             | 1,337 | К         | К-2            | 1,212     | ТК    | К-2            | 1,164    | K     |
| 5             | 1,024 | 1       | 1             | 1,024 | 1        | С3             | 1,440 | K/1   | 3             | 960   | 1        | 2A            | 1,246 | TK-2 LEAP | 3              | 960       | К     | К-3            | 1,440    | ТК    |
| 7             | 1,024 | К       | 2             | 1,024 | 1        | D3             | 960   | 3     | 4             | 960   | 1/2      | 3             | 960   | K/1       | 4              | 960       | 1     | 3              | 615      | 3     |
| 9             | 1,024 | 1       | 3             | 1,024 | ТК       | D7             | 960   | 1     | 5             | 960   | K        | 5             | 960   | 2         | 5              | 960       | 1     | 4              | 830      | 3     |
| 10            | 1,024 | 1       | 4             | 1,024 | SAI 1    | D8             | 960   | 2     | 6             | 960   | 2        | 6             | 960   | 3         | 6              | 960       | 1     | 5              | 872      | 3     |
| 11            | 1,024 | 2       | 6             | 1,024 | SAI TK/K | E2             | 960   | 4     | 7             | 960   | 2        | 7             | 960   | 2         | 7              | 960       | К     | 8              | 780      | 1     |
| 12            | 608   | 2/3 SDC | 7             | 1,024 | SAI 2/3  | E4             | 960   | 2     | 8             | 960   | 3/4/5    | 10            | 960   | 3         | 8              | 960       | 2     | 9              | 819      | 2     |
| 13            | 1,024 | 3       | 8             | 1,024 | 4        | E5             | 960   | 5     | 11            | 960   | 3        | 11            | 960   | 4/5 LEAP  | 9              | 960       | 2     | 10             | 671      | 2     |
| 14            | 1,024 | 3       | 9             | 1,024 | 2        | E6             | 960   | 4     | 12            | 960   | 3        | 12            | 960   | 3/4 LEAP  | 10             | 960       | К     | 13             | 945      | 4     |
| 15            | 1,024 | 2       | 10            | 1,024 | 4        | E7             | 960   | 5     | 13            | 960   | 4        | 13            | 960   | 4         | 11             | 960       | 3     | 14             | 900      | 4     |
| 16            | 608   | 4/5 SDC | 11            | 1,024 | 5        | E8             | 960   | 4     | 14            | 960   | 4        | 16            | 960   | 4         | 12             | 960       | 3     | 15             | 1,010    | 5     |
| 17            | 1,024 | 2       | 12            | 1,024 | 2        |                |       |       | 15            | 960   | 5        | 17            | 960   | 5         | 13             | 960       | 3     | 16             | 1,013    | 5     |
| 18            | 1,024 | 3       | 20            | 960   | 3        |                |       |       | 16            | 960   | 5        |               |       |           | 14             | 960       | 2     | 17             | 900      | 2     |
| 21            | 1,024 | 5       | 21            | 960   | 3        |                |       |       | 21            | 1,406 | К        |               |       |           | 15             | 960       | 4     | 18             | 945      | 1     |
| 22            | 1,024 | 4       | 22            | 960   | SAI 4/5  |                |       |       | 22            | 1,423 | К        |               |       |           | 16             | 960       | 4     | 20             | 720      | 1     |
| 25            | 1,024 | 5       |               |       |          |                |       |       | 26            | 1,440 | ТК/К     |               |       |           | 17             | 960       | 5     | 22             | 720      | К     |
| 26            | 1,024 | 4       |               |       |          |                |       |       |               |       |          |               |       |           | 18             | 960       | 5     |                |          |       |
|               |       |         |               |       |          |                |       |       |               |       |          |               |       |           | 22             | 960       | 22    |                |          |       |
| Total Classro |       | 18      | Total Classro | . ,   | 16       | Total Classroo |       | 12    | Total Classro |       | 17       | Total Classro |       | 12        | Total Classroo |           | 17    | Total Classroo | <u> </u> | 14    |
| ADA/Classro   | oms   | 18.44   | ADA/Classro   | oms   | 16.50    | ADA/Classroo   | ms    | 16.50 | ADA/Classro   | oms   | 17.29    | ADA/Classro   | oms   | 19.75     | ADA/Classroc   | oms       | 23.12 | ADA/Classroo   | ns       | 25.00 |

Comparison Group Total ADA 2,068 / Comparison Group Total Teaching Stations 106 = <u>19.51</u> ADA/Teaching Stations

|              | MPR AND LIBRARY SPACE                                      |         |            |               |         |            |              |         |            |              |         |            |                |         |            |          |         |            |       |         |
|--------------|------------------------------------------------------------|---------|------------|---------------|---------|------------|--------------|---------|------------|--------------|---------|------------|----------------|---------|------------|----------|---------|------------|-------|---------|
| ACACIA       | 332                                                        | ADA     | ASPEN      | 264           | ADA     | GLENWOOD   | 198          | ADA     | LADERA     | 294          | ADA     | MADRONA    | 237            | ADA     | WEATHERS   | IELD 393 | ADA     | WILDWOOD   | 350   | ADA     |
|              | 4,158                                                      | MPR     |            | 5,852         | MPR     | A3         | 3,000        | MPR     |            | 2,774        | MPR     |            | 4,655          | MPR     |            | 2,886    | MPR     |            | 4,832 | MPR     |
| 20/24        | 1,216                                                      | Library |            | 1,224         | Library | A1         | 1,332        | Library |            | 1,641        | Library | 35         | 1,712          | Library |            | 1,307    | Library |            | 1,010 | Library |
| SF/ADA MPF   | 2                                                          | 0.08    | SF/ADA MPR | 1             | 0.05    | SF/ADA MPR |              | 0.07    | SF/ADA MPR |              | 0.11    | SF/ADA MPR | 2              | 0.05    | SF/ADA MPR |          | 0.14    | SF/ADA MPR |       | 0.07    |
| SF/ADA Libra | F/ADA Library 0.27 SF/ADA Library 0.22 SF/ADA Library 0.15 |         | 0.15       | SF/ADA Librar | 'Y      | 0.18       | SF/ADA Libra | ary     | 0.14       | SF/ADA Libra | ry      | 0.30       | SF/ADA Library |         | 0.35       |          |         |            |       |         |

Comparison Group Total MPR 28,157 / Comparison Group Total ADA 2,068 = <u>13.62</u> SF/ADA

| Comparison Group Total Library | 9,442 | 1 | Comparison Group Total ADA | 2,068 | = | 4.57 | SF/ADA |
|--------------------------------|-------|---|----------------------------|-------|---|------|--------|
|--------------------------------|-------|---|----------------------------|-------|---|------|--------|

|               |             |             |               |              |              |                 |            | SPE          | CIALIZED      | D TEAC      | HING SPA      | CE            |             |              |                |            |              |                  |           |              |
|---------------|-------------|-------------|---------------|--------------|--------------|-----------------|------------|--------------|---------------|-------------|---------------|---------------|-------------|--------------|----------------|------------|--------------|------------------|-----------|--------------|
| ACACIA        | 332         | ADA         | ASPEN         | 264          | ADA          | GLENWOOD        | 198        | ADA          | LADERA        | 294         | ADA           | MADRONA       | 237         | ADA          | WEATHERSP      | IELD 393   | ADA          | WILDWOOD         | 350       | ADA          |
|               |             | Room        |               |              | Room         |                 |            | Room         |               |             | Grade         |               |             | Room         |                |            | Room         |                  |           | Room         |
| Room #        | Sq Ft       | Description | Room #        | Sq Ft        | Description  | Room #          | Sq Ft      | Description  | Room #        | Sq Ft       | Use           | Room #        | Sq Ft       | Description  | Room #         | Sq Ft      | Description  | Room #           | Sq Ft     | Description  |
| 2             | 1,280       | Art         | 5             | 1,024        | Intervention | C4              | 960        | Intervention | А             | 146         | Psych         | 2B            | 144         | Speech       | 20             | 960        | Intervention | 7                | 657       | Comp. Lab    |
| 8             | 608         | Speech      | 13            | 900          | Psych        | С5              | 720        | A.S. Room    | В             | 146         | EL            | 3A            | 224         | Counselor    | 23             | 720        | Intervention | 19               | 720       | Intervention |
| 19            | 1,024       | Learn Ctr   | 14            | 900          | Art          | С6              | 720        | A.S. Room    | 9             | 960         | Learn Cent.   | 8             | 960         | EL/Outreach  | 27             | 960        | Band/Music   | 21               | 960       | STEAM Lab    |
| 27            | 720         | Enr. Lab    | 15            | 900          | Music        | C7              | 720        | A.S. Room    | 10            | 960         | Intervention  | 9             | 960         | Art          |                | 182        | Speech       | 24               | 960       | Learn Cent.  |
|               | 301         | Psych       | 17            | 900          | EL           | C8              | 720        | A.S. Room    | 20            | 961         | Discovery Lab | 18            | 960         | Coding Lab   |                | 186        | Psych        |                  | 310       | Speech       |
|               |             |             | 18            | 900          | Dance        | D1              | 960        | Learn Cent.  | 24            | 944         | Art/Music     | 22            | 960         | Dance        |                |            |              |                  |           |              |
|               |             |             | 19            | 960          | Learn Cent.  | D2              | 960        | Art          | 28            | 960         | Speech        | 23            | 960         | ELOP         |                |            |              |                  |           |              |
|               |             |             |               | 201          | Speech       | D4              | 960        | Psych        |               |             |               | 24            | 960         | ELOP         |                |            |              |                  |           |              |
|               |             |             |               |              |              | D6              | 960        | Intervention |               |             |               | 25            | 960         | ELOP         |                |            |              |                  |           |              |
|               |             |             |               |              |              | E1              | 960        | Speech       |               |             |               | 26            | 960         | Science Lab  |                |            |              |                  |           |              |
|               |             |             |               |              |              | E3              | 960        | Intervention |               |             |               | 27            | 960         | Comp. Lab    |                |            |              |                  |           |              |
|               |             |             |               |              |              | F1              | 960        | PE           |               |             |               | 29            | 960         | Intervention |                |            |              |                  |           |              |
|               |             |             |               |              |              | F2              | 960        | Music        |               |             |               | 30            | 960         | Intervention |                |            |              |                  |           |              |
|               |             |             |               |              |              | F4              | 960        | Counselor    |               |             |               | 33            | 710         | Motor/OT     |                |            |              |                  |           |              |
|               |             |             |               |              |              |                 | 166        | EL           |               |             |               | 34            | 710         | Music        |                |            |              |                  |           |              |
|               |             |             |               |              |              |                 |            |              |               |             |               | 37            | 717         | Learn Cent.  |                |            |              |                  |           |              |
|               |             |             |               |              |              |                 |            |              |               |             |               | 38            | 717         | Psych        |                |            |              |                  |           |              |
|               |             |             |               |              |              |                 |            |              |               |             |               | 39            | 717         | Speech       |                |            |              |                  |           |              |
|               |             |             |               |              |              |                 |            |              |               |             |               |               | 224         | Speech       |                |            |              |                  |           |              |
| Total Special | ized SF     | 3,933       | Total Special | lized SF     | 6,685        | Total Specializ | ed SF      | 12,646       | Total Special | ized SF     | 5,077         | Total Special | ized SF     | 14,723       | Total Speciali | zed SF     | 3,008        | Total Specialize | ed SF     | 3,607        |
| SF/ADA Spec   | ialized Sp. | 11.85       | SF/ADA Spec   | cialized Sp. | 25.32        | SF/ADA Specia   | alized Sp. | 63.87        | SF/ADA Spec   | ialized Sp. | 17.27         | SF/ADA Spec   | ialized Sp. | 62.12        | SF/ADA Speci   | alized Sp. | 7.65         | SF/ADA Specia    | lized Sp. | 10.31        |

|              |           |               |              |           |                 |               |          |               | NON-TE        | ACHIN     | G SPACE       |              |                |              |                   |       |                |                |         |               |
|--------------|-----------|---------------|--------------|-----------|-----------------|---------------|----------|---------------|---------------|-----------|---------------|--------------|----------------|--------------|-------------------|-------|----------------|----------------|---------|---------------|
| ACACIA       | 332       | ADA           | ASPEN        | 264       | ADA             | GLENWOOD      | 198      | ADA           | LADERA        | 294       | ADA           | MADRONA      | 237            | ADA          | WEATHERSFIELD     | 393   | ADA            | WILDWOOD       | 350     | ADA           |
|              |           | Room          |              |           | Room            |               |          | Room          |               |           | Grade         |              |                | Room         |                   |       | Room           |                |         | Room          |
| Room #       | Sq Ft     | Description   | Room #       | Sq Ft     | Description     | Room #        | Sq Ft    | Description   | Room #        | Sq Ft     | Use           | Room #       | Sq Ft          | Description  | Room #            | Sq Ft | Description    | Room #         | Sq Ft   | Description   |
| 4            | 608       | Outreach      | 16           | 900       | Tech Ofc.       | A2            | 102      | Storage       | 25            | 944       | Tech Room     | 4            | 960            | Wheelchair   | 19                | 960   | Resource       | 6              | 660     | Tech Ofc.     |
| 6            | 1,024     | Wellness      | С            | 960       | Staff Lounge    | A4            | 400      | Parent Rm.    | 27            | 1024      | Child Care    | 14           | <del>960</del> | Not in use   | 21                | 360   | Tech Ofc.      | 12             | 960     | Child Care    |
| 23           | 1,024     | Social Wkr    |              | 229       | Copy Room       | B1            | 519      | Admin         |               | 564       | Admin         | 19           | 960            | Child Care   | 24                | 720   | Child Care     | 23             | 720     | Child Care    |
| СС           | 1,440     | Child Care    |              | 372       | Work Room       | B2            | 277      | Health Office |               | 230       | Health Office | 20           | 960            | Child Care   |                   | 954   | Child Care     |                | 310     | Conf. Rm.     |
|              | 1,372     | Kitchen       |              | 760       | Admin           | B3            | 520      | Work Room     |               | 470       | Work Room     | 21           | 960            | Wellness     |                   | 252   | Work Room      |                | 236     | Resource      |
|              | 666       | Staff Lounge  |              | 117       | Health Office   | D5            | 960      | Tech Ofc.     |               | 385       | Staff Lounge  | 28           | 960            | Tech Ofc.    |                   | 352   | Admin          |                | 431     | Bookroom      |
|              | 94        | Tech Ofc.     |              | 216       | Textbook Rm     | F3            | 960      | Wellness      |               | 432       | Lit Library   | 31           | 710            | Staff Lounge |                   | 187   | Health Office  |                | 282     | IMT Room      |
|              | 631       | Work Room     |              | 135       | Cust. Rm.       |               | 779      | Kitchen       |               | 392       | Kitchen       | 32           | 717            | T. Lounge    |                   | 416   | Storage        |                | 142     | PTA Room      |
|              | 718       | Admin         |              | 534       | Kitchen         |               |          |               |               |           |               | 36           | 710            | IEP          |                   | 360   | Staff Lounge   |                | 511     | Kitchen       |
|              | 230       | Health Office |              | 280       | Recess Supplies |               |          |               |               |           |               |              | 1,036          | Admin        |                   | 221   | Day Cust. Of.  |                | 245     | Health Office |
|              | 165       | Cust. Rm.     |              | 280       | Support Spe.    |               |          |               |               |           |               |              | 1,012          | Work Room    |                   | 488   | Kitchen        |                | 894     | Admin         |
|              | 88        | Office        |              | 1,440     | Child Care      |               |          |               |               |           |               |              | 1,384          | Kitchen      |                   | 196   | Nig. Cust. Of. |                | 335     | Staff Lounge  |
|              | 198       | PE Office     |              |           |                 |               |          |               |               |           |               |              | 224            | PE Office    |                   |       |                |                | 410     | Work Room     |
|              |           |               |              |           |                 |               |          |               |               |           |               |              | 240            | Cust. Rm.    |                   |       |                |                | 172     | Wkrm (15)     |
|              |           |               |              |           |                 |               |          |               |               |           |               |              |                |              |                   |       |                |                | 178     | Wkrm (16)     |
| Total Non-Te | aching SF | 8,258         | Total Non-Te | aching SF | 6,223           | Total Non-Tea | ching SF | 4,517         | Total Non-Tea | aching SF | 4,441         | Total Non-Te | aching SF      | 10,833       | Total Non-Teachin | g SF  | 5,466          | Total Non-Teac | hing SF | 6,486         |
| SF/ADA Non-  | Teaching  | 24.87         | SF/ADA Non   | -Teaching | 23.57           | SF/ADA Non-T  | eaching  | 22.81         | SF/ADA Non-   | Teaching  | 15.11         | SF/ADA Non-  | Teaching       | 45.71        | SF/ADA Non-Teac   | hing  | 13.91          | SF/ADA Non-Te  | eaching | 18.53         |

Total Comparison Group NTS 46,224 / Comparison Group School ADA 2,068 = 22.35 ADA Non-Teaching Space

|                           | OUTDOOR SPACE                                                                                                                                                              |        |                           |       |        |                           |       |        |                           |       |        |                           |       |        |                               |        |                           |       |        |
|---------------------------|----------------------------------------------------------------------------------------------------------------------------------------------------------------------------|--------|---------------------------|-------|--------|---------------------------|-------|--------|---------------------------|-------|--------|---------------------------|-------|--------|-------------------------------|--------|---------------------------|-------|--------|
| ACACIA                    | 332                                                                                                                                                                        | ADA    | ASPEN                     | 264   | ADA    | GLENWOOD                  | 198   | ADA    | LADERA                    | 294   | ADA    | MADRONA                   | 237   | ADA    | WEATHERSFIELD 39              | 3 ADA  | WILDWOOD                  | 350   | ADA    |
|                           | Total                                                                                                                                                                      | SF/ADA |                           | Total | SF/ADA |                           | Total | SF/ADA |                           | Total | SF/ADA |                           | Total | SF/ADA | Total                         | SF/ADA |                           | Total | SF/ADA |
| Field (AC)<br>Blcktp (AC) | 6.5                                                                                                                                                                        | 1 0.02 | Field (AC)<br>Blcktp (AC) | 8.4   | 0.03   | Field (AC)<br>Blcktp (AC) | 3.5   | 1 0.02 | Field (AC)<br>Blcktp (AC) | 6.6   | 1 0.02 | Field (AC)<br>Blcktp (AC) | 7.0   | 0.03   | Field (AC) 4.5<br>Blcktp (AC) | 0.01   | Field (AC)<br>Blcktp (AC) | 6.8   | 0.02   |
| Site (AC)                 | 11.35                                                                                                                                                                      | 0.03   | Site (AC)                 | 10.98 | 0.04   | Site (AC)                 | 10.01 | 0.05   | Site (AC)                 | 9.58  | 0.03   | Site (AC)                 | 11.39 | 0.05   | Site (AC) 8.76                | 0.02   | Site (AC)                 | 9.35  | 0.03   |
|                           | K-5 Total Field/Blacktop 43.3 / Comparison Group School ADA 2,068 = <u>0.02</u> AC/ADA<br>K-5 Total Site AC 71.42 / Comparison Group School ADA 2,068 = <u>0.03</u> AC/ADA |        |                           |       |        |                           |       |        |                           |       |        |                           |       |        |                               |        |                           |       |        |