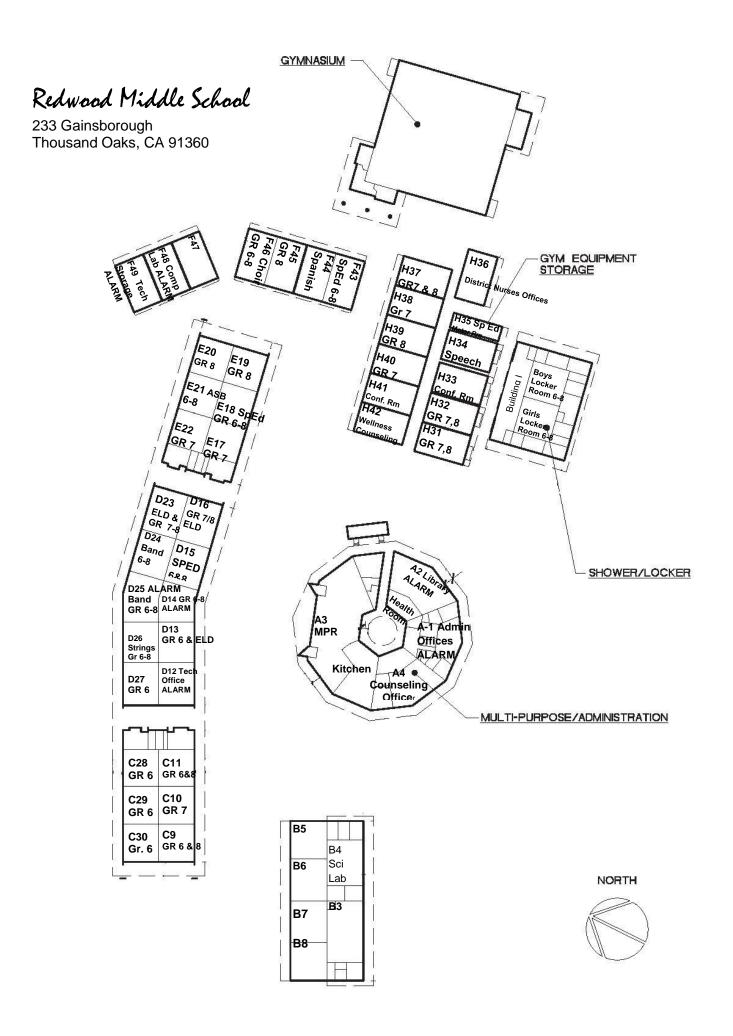

Based on the information provided in the Charter School's facilities request, the District has determined that the K-5 comparison group schools for BRIDGES are Acacia, Aspen, Glenwood, Ladera, Madrona, Weathersfield and Wildwood, which fall within the Thousand Oaks High School attendance area. For grades 6-8, the comparison group schools are Los Cerritos and Redwood.