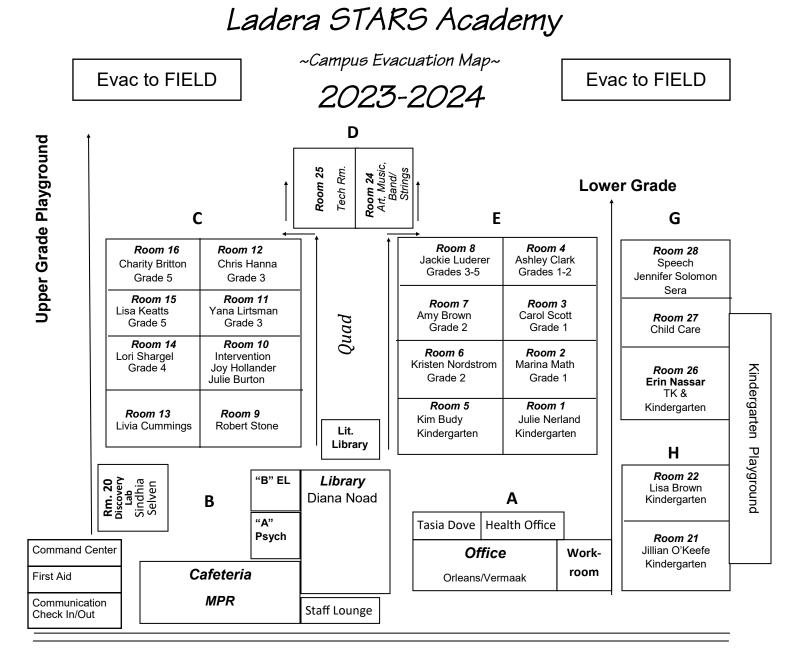

# **EXHIBIT B**

|               |       |         |               |       |          |                |       | TEACH | ING STA       | TIONS | (CLASSRO | OMS)          |       |           |                |           |       |                |          |       |
|---------------|-------|---------|---------------|-------|----------|----------------|-------|-------|---------------|-------|----------|---------------|-------|-----------|----------------|-----------|-------|----------------|----------|-------|
| ACACIA        | 332   | ADA     | ASPEN         | 264   | ADA      | GLENWOOD       | 198   | ADA   | LADERA        | 294   | ADA      | MADRONA       | 237   | ADA       | WEATHERSP      | FIELD 393 | ADA   | WILDWOOD       | 350      | ADA   |
|               |       | Grade   |               |       | Grade    | 1              |       | Grade |               |       | Grade    | 1             |       | Grade     |                |           | Grade |                |          | Grade |
| Room #        | Sq Ft | Use     | Room #        | Sq Ft | Use      | Room #         | Sq Ft | Use   | Room #        | Sq Ft | Use      | Room #        | Sq Ft | Use       | Room #         | Sq Ft     | Use   | Room #         | Sq Ft    | Use   |
| 1             | 1,280 | ТК      | A             | 1,247 | K        | C1             | 1,439 | ТК    | 1             | 960   | K        | 1             | 1,337 | ТК        | K-1            | 1,432     | ТК    | К-1            | 997      | К     |
| 3             | 1,024 | К       | В             | 1,247 | K        | C2             | 1,439 | 5     | 2             | 960   | 1        | 2             | 1,337 | К         | К-2            | 1,212     | ТК    | К-2            | 1,164    | K     |
| 5             | 1,024 | 1       | 1             | 1,024 | 1        | С3             | 1,440 | K/1   | 3             | 960   | 1        | 2A            | 1,246 | TK-2 LEAP | 3              | 960       | К     | К-3            | 1,440    | ТК    |
| 7             | 1,024 | К       | 2             | 1,024 | 1        | D3             | 960   | 3     | 4             | 960   | 1/2      | 3             | 960   | K/1       | 4              | 960       | 1     | 3              | 615      | 3     |
| 9             | 1,024 | 1       | 3             | 1,024 | ТК       | D7             | 960   | 1     | 5             | 960   | K        | 5             | 960   | 2         | 5              | 960       | 1     | 4              | 830      | 3     |
| 10            | 1,024 | 1       | 4             | 1,024 | SAI 1    | D8             | 960   | 2     | 6             | 960   | 2        | 6             | 960   | 3         | 6              | 960       | 1     | 5              | 872      | 3     |
| 11            | 1,024 | 2       | 6             | 1,024 | SAI TK/K | E2             | 960   | 4     | 7             | 960   | 2        | 7             | 960   | 2         | 7              | 960       | К     | 8              | 780      | 1     |
| 12            | 608   | 2/3 SDC | 7             | 1,024 | SAI 2/3  | E4             | 960   | 2     | 8             | 960   | 3/4/5    | 10            | 960   | 3         | 8              | 960       | 2     | 9              | 819      | 2     |
| 13            | 1,024 | 3       | 8             | 1,024 | 4        | E5             | 960   | 5     | 11            | 960   | 3        | 11            | 960   | 4/5 LEAP  | 9              | 960       | 2     | 10             | 671      | 2     |
| 14            | 1,024 | 3       | 9             | 1,024 | 2        | E6             | 960   | 4     | 12            | 960   | 3        | 12            | 960   | 3/4 LEAP  | 10             | 960       | К     | 13             | 945      | 4     |
| 15            | 1,024 | 2       | 10            | 1,024 | 4        | E7             | 960   | 5     | 13            | 960   | 4        | 13            | 960   | 4         | 11             | 960       | 3     | 14             | 900      | 4     |
| 16            | 608   | 4/5 SDC | 11            | 1,024 | 5        | E8             | 960   | 4     | 14            | 960   | 4        | 16            | 960   | 4         | 12             | 960       | 3     | 15             | 1,010    | 5     |
| 17            | 1,024 | 2       | 12            | 1,024 | 2        |                |       |       | 15            | 960   | 5        | 17            | 960   | 5         | 13             | 960       | 3     | 16             | 1,013    | 5     |
| 18            | 1,024 | 3       | 20            | 960   | 3        |                |       |       | 16            | 960   | 5        |               |       |           | 14             | 960       | 2     | 17             | 900      | 2     |
| 21            | 1,024 | 5       | 21            | 960   | 3        |                |       |       | 21            | 1,406 | К        |               |       |           | 15             | 960       | 4     | 18             | 945      | 1     |
| 22            | 1,024 | 4       | 22            | 960   | SAI 4/5  |                |       |       | 22            | 1,423 | К        |               |       |           | 16             | 960       | 4     | 20             | 720      | 1     |
| 25            | 1,024 | 5       |               |       |          |                |       |       | 26            | 1,440 | ТК/К     |               |       |           | 17             | 960       | 5     | 22             | 720      | К     |
| 26            | 1,024 | 4       |               |       |          |                |       |       |               |       |          |               |       |           | 18             | 960       | 5     |                |          |       |
|               |       |         |               |       |          |                |       |       |               |       |          |               |       |           | 22             | 960       | 22    |                |          |       |
| Total Classro |       | 18      | Total Classro | . ,   | 16       | Total Classroo |       | 12    | Total Classro |       | 17       | Total Classro |       | 12        | Total Classroo |           | 17    | Total Classroo | <u> </u> | 14    |
| ADA/Classro   | oms   | 18.44   | ADA/Classro   | oms   | 16.50    | ADA/Classroo   | ms    | 16.50 | ADA/Classro   | oms   | 17.29    | ADA/Classro   | oms   | 19.75     | ADA/Classroc   | oms       | 23.12 | ADA/Classroo   | ns       | 25.00 |