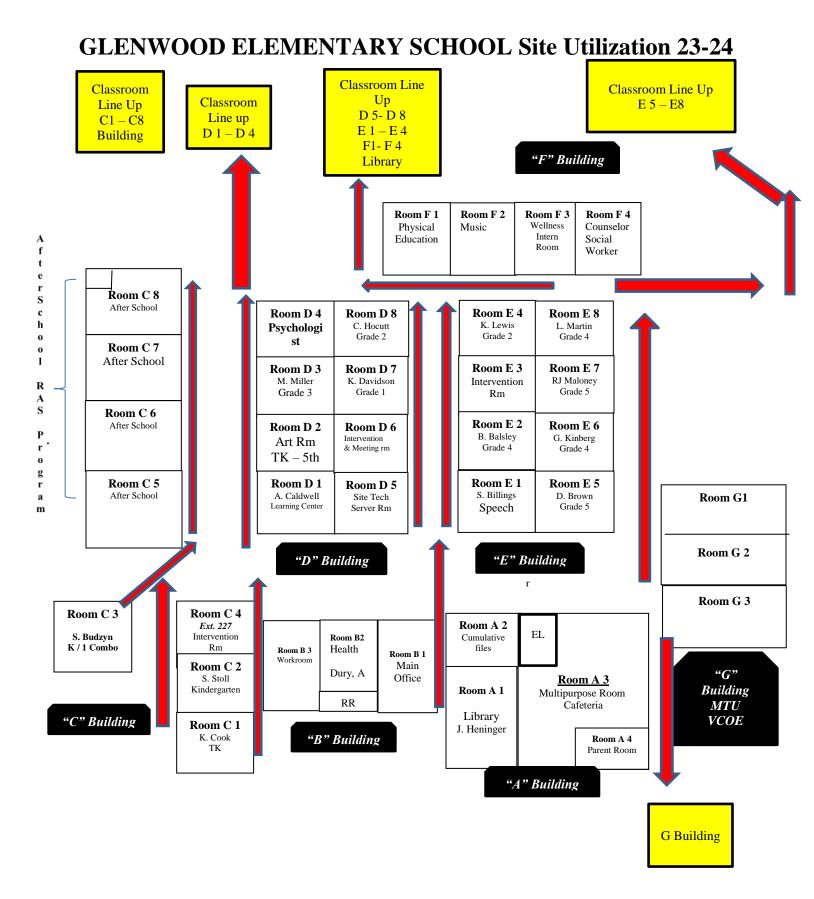

# **EXHIBIT B**

|               |       |         |               |       |          |                |       | TEACH | ING STA       | TIONS | (CLASSRO | OMS)          |       |           |                |           |       |                |          |       |
|---------------|-------|---------|---------------|-------|----------|----------------|-------|-------|---------------|-------|----------|---------------|-------|-----------|----------------|-----------|-------|----------------|----------|-------|
| ACACIA        | 332   | ADA     | ASPEN         | 264   | ADA      | GLENWOOD       | 198   | ADA   | LADERA        | 294   | ADA      | MADRONA       | 237   | ADA       | WEATHERSP      | FIELD 393 | ADA   | WILDWOOD       | 350      | ADA   |
|               |       | Grade   |               |       | Grade    | 1              |       | Grade |               |       | Grade    | 1             |       | Grade     |                |           | Grade |                |          | Grade |
| Room #        | Sq Ft | Use     | Room #        | Sq Ft | Use      | Room #         | Sq Ft | Use   | Room #        | Sq Ft | Use      | Room #        | Sq Ft | Use       | Room #         | Sq Ft     | Use   | Room #         | Sq Ft    | Use   |
| 1             | 1,280 | ТК      | A             | 1,247 | K        | C1             | 1,439 | ТК    | 1             | 960   | K        | 1             | 1,337 | ТК        | K-1            | 1,432     | ТК    | К-1            | 997      | К     |
| 3             | 1,024 | К       | В             | 1,247 | K        | C2             | 1,439 | 5     | 2             | 960   | 1        | 2             | 1,337 | К         | К-2            | 1,212     | ТК    | К-2            | 1,164    | K     |
| 5             | 1,024 | 1       | 1             | 1,024 | 1        | С3             | 1,440 | K/1   | 3             | 960   | 1        | 2A            | 1,246 | TK-2 LEAP | 3              | 960       | К     | К-3            | 1,440    | ТК    |
| 7             | 1,024 | К       | 2             | 1,024 | 1        | D3             | 960   | 3     | 4             | 960   | 1/2      | 3             | 960   | K/1       | 4              | 960       | 1     | 3              | 615      | 3     |
| 9             | 1,024 | 1       | 3             | 1,024 | ТК       | D7             | 960   | 1     | 5             | 960   | K        | 5             | 960   | 2         | 5              | 960       | 1     | 4              | 830      | 3     |
| 10            | 1,024 | 1       | 4             | 1,024 | SAI 1    | D8             | 960   | 2     | 6             | 960   | 2        | 6             | 960   | 3         | 6              | 960       | 1     | 5              | 872      | 3     |
| 11            | 1,024 | 2       | 6             | 1,024 | SAI TK/K | E2             | 960   | 4     | 7             | 960   | 2        | 7             | 960   | 2         | 7              | 960       | К     | 8              | 780      | 1     |
| 12            | 608   | 2/3 SDC | 7             | 1,024 | SAI 2/3  | E4             | 960   | 2     | 8             | 960   | 3/4/5    | 10            | 960   | 3         | 8              | 960       | 2     | 9              | 819      | 2     |
| 13            | 1,024 | 3       | 8             | 1,024 | 4        | E5             | 960   | 5     | 11            | 960   | 3        | 11            | 960   | 4/5 LEAP  | 9              | 960       | 2     | 10             | 671      | 2     |
| 14            | 1,024 | 3       | 9             | 1,024 | 2        | E6             | 960   | 4     | 12            | 960   | 3        | 12            | 960   | 3/4 LEAP  | 10             | 960       | К     | 13             | 945      | 4     |
| 15            | 1,024 | 2       | 10            | 1,024 | 4        | E7             | 960   | 5     | 13            | 960   | 4        | 13            | 960   | 4         | 11             | 960       | 3     | 14             | 900      | 4     |
| 16            | 608   | 4/5 SDC | 11            | 1,024 | 5        | E8             | 960   | 4     | 14            | 960   | 4        | 16            | 960   | 4         | 12             | 960       | 3     | 15             | 1,010    | 5     |
| 17            | 1,024 | 2       | 12            | 1,024 | 2        |                |       |       | 15            | 960   | 5        | 17            | 960   | 5         | 13             | 960       | 3     | 16             | 1,013    | 5     |
| 18            | 1,024 | 3       | 20            | 960   | 3        |                |       |       | 16            | 960   | 5        |               |       |           | 14             | 960       | 2     | 17             | 900      | 2     |
| 21            | 1,024 | 5       | 21            | 960   | 3        |                |       |       | 21            | 1,406 | К        |               |       |           | 15             | 960       | 4     | 18             | 945      | 1     |
| 22            | 1,024 | 4       | 22            | 960   | SAI 4/5  |                |       |       | 22            | 1,423 | К        |               |       |           | 16             | 960       | 4     | 20             | 720      | 1     |
| 25            | 1,024 | 5       |               |       |          |                |       |       | 26            | 1,440 | ТК/К     |               |       |           | 17             | 960       | 5     | 22             | 720      | К     |
| 26            | 1,024 | 4       |               |       |          |                |       |       |               |       |          |               |       |           | 18             | 960       | 5     |                |          |       |
|               |       |         |               |       |          |                |       |       |               |       |          |               |       |           | 22             | 960       | 22    |                |          |       |
| Total Classro |       | 18      | Total Classro | . ,   | 16       | Total Classroo |       | 12    | Total Classro |       | 17       | Total Classro |       | 12        | Total Classroo |           | 17    | Total Classroo | <u> </u> | 14    |
| ADA/Classro   | oms   | 18.44   | ADA/Classro   | oms   | 16.50    | ADA/Classroo   | ms    | 16.50 | ADA/Classro   | oms   | 17.29    | ADA/Classro   | oms   | 19.75     | ADA/Classroc   | oms       | 23.12 | ADA/Classroo   | ns       | 25.00 |