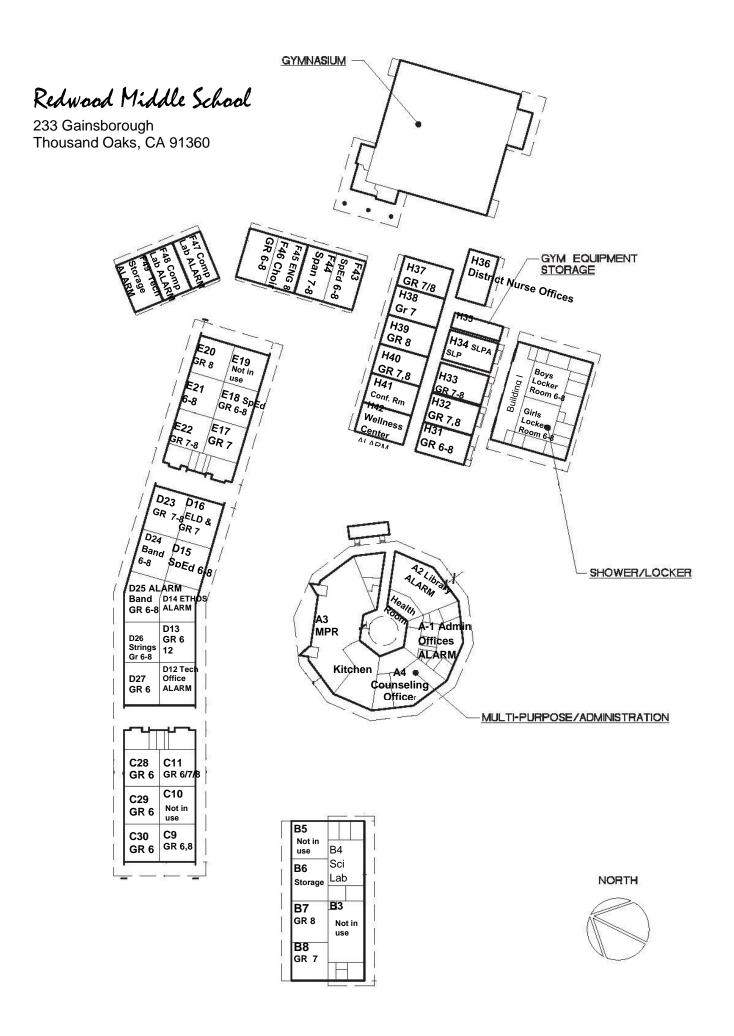

Based on the information provided in the Charter School's facilities request, the District has determined that the K-5 comparison group schools for BRIDGES are Acacia, Aspen, Glenwood, Ladera, Madrona, Weathersfield and Wildwood, which fall within the Thousand Oaks High School attendance area. For grades 6-8, the comparison group schools are Los Cerritos and Redwood.

| LOS CERRITOS       | 661   | ADA            | REDWOOD            | 597   | ADA        |
|--------------------|-------|----------------|--------------------|-------|------------|
| Room #             | Sq Ft | Grade Use      | Room #             | Sq Ft | Grade Use  |
| 1                  | 900   | Special Ed     | С9                 | 960   | 6/8        |
| 2                  | 900   | Special Ed     | C10                | 960   | 7          |
| 4                  | 900   | Special Ed     | C11                | 960   | 6/8        |
| 7                  | 900   | Science        | C28                | 960   | 6          |
| 8                  | 900   | Science        | C29                | 960   | 6          |
| 11                 | 830   | Science        | C30                | 960   | 6          |
| 12                 | 960   | English        | D13                | 960   | 6          |
| 13                 | 870   | English        | D15                | 960   | Special Ed |
| 24                 | 900   | Special Ed     | D16                | 960   | 7/8        |
| 25                 | 900   | Special Ed     | D23                | 960   | 7/8        |
| 29                 | 900   | 6              | D27                | 960   | 6          |
| 33                 | 900   | 6              | E17                | 960   | 7          |
| 34                 | 900   | 6              | E18                | 960   | Special Ed |
| 35                 | 900   | 6/8            | E19                | 960   | 8          |
| 36                 | 900   | 6              | E20                | 960   | 8          |
| 39                 | 809   | 6              | E21                | 960   | 6/7/8      |
| 40                 | 809   | 6/7/8          | E22                | 960   | 7          |
| B-2                | 960   | English        | F43                | 960   | Special Ed |
| В-3                | 960   | English        | F45                | 960   | 8          |
| C-1                | 960   | Math           | H31                | 960   | 7/8        |
| C-2                | 960   | Math           | H32                | 960   | 7/8        |
| C-3                | 960   | Social Science | H37                | 960   | 7/8        |
| C-4                | 960   | Social Science | H38                | 960   | 7          |
| D-1                | 960   | Math           | H39                | 960   | 8          |
| D-2                | 960   | Math           | H40                | 960   | 7          |
| D-3                | 960   | Social Science |                    |       |            |
| otal Classrooms (6 | -8)   | 26             | Total Classrooms ( | 6-8)  | 25         |
| DA/Classrooms      |       | 25.42          | ADA/Classrooms     |       | 23.88      |

| 24.67 | ADA/ Teaching Stations |
|-------|------------------------|
|       |                        |

#### MPR AND LIBRARY SPACE 661 ADA REDWOOD 597 ADA

| LOS CERRITOS     | 661              | ADA           |        | REDWOOD           | 597    |   | ADA     |        |
|------------------|------------------|---------------|--------|-------------------|--------|---|---------|--------|
|                  | 6,783            | MPR           |        | A3                | 3,899  |   | MPR     |        |
|                  | 4,165            | Library       |        | A2                | 1,470  |   | Library |        |
|                  | 11,057           | Gym           |        |                   | 11,057 |   | Gym     |        |
| Comparison Grou  | up Total MPR SF  | 10,682 / Comp | arisoı | n Group Total ADA | 1,258  | = | 8.49    | SF/ADA |
| Comparison Group | Total Library SF | 5,635 / Comp  | arisoı | n Group Total ADA | 1,258  | = | 4.48    | SF/ADA |
| Comparison Grou  | up Total Gym SF  | 22,114 / Comp | arisoı | n Group Total ADA | 1,258  | = | 17.58   | SF/ADA |

| LOS CERRITOS        | 661   | ADA          | REDWOOD              | 597   | ADA         |
|---------------------|-------|--------------|----------------------|-------|-------------|
| Room #              | Sq Ft | Room Type    | Room #               | Sq Ft | Room Type   |
| 9                   | 900   | Science Lab  | B4                   | 1,170 | Science Lab |
| 20                  | 2,539 | Band Room    | D14                  | 960   | ETHOS       |
| 21                  | 3,272 | Strings Room | D24                  | 960   | Band        |
| 23                  | 2,418 | Art Room     | D25                  | 1,500 | Band        |
| 26                  | 1,475 | Computer Lab | D26                  | 960   | Strings     |
| 30                  | 1,260 | Computer Lab | F44                  | 960   | Spanish     |
| B-1                 | 960   | EL           | F46                  | 960   | Choir       |
| D-4                 | 960   | Woodshop     | F48                  | 960   | Computer La |
|                     | 1,245 | Media Center | H34                  | 960   | Speech      |
|                     | 350   | Kiln Room    | H35                  | 480   | Motor       |
|                     |       |              |                      |       |             |
| otal Specialized SF |       | 15,379       | Total Specialized SF |       | 9,870       |
| F/ADA Specialized S | pace  | 23.27        | SF/ADA Specialized   | Space | 16.53       |

20.07

| 7 | ADA/Specialized Teaching Space |  |
|---|--------------------------------|--|
|   |                                |  |

|                      |                | NON-TEACH       | IING SPACE          |                  |               |
|----------------------|----------------|-----------------|---------------------|------------------|---------------|
| LOS CERRITOS         | 661            | ADA             | REDWOOD             | 597              | ADA           |
| Room #               | Sq Ft          | Room Type       | Room #              | Sq Ft            | Room Type     |
| 3                    | 900            | Counseling      | A1                  | 1,868            | Admin         |
| 10                   | <del>900</del> | Vacant          | A4                  | 1,864            | Counseling    |
| 14                   | <del>840</del> | Vacant          | В3                  | <del>1,428</del> | Vacant        |
| 22                   | 1,365          | Tech Storage Rm | B5                  | <del>960</del>   | Vacant        |
| 27                   | <del>900</del> | Vacant          | B6                  | <del>960</del>   | Vacant        |
| 28                   | 460            | CLU Room        | B7                  | <del>860</del>   | Vacant        |
| 31                   | <del>900</del> | Vacant          | B8                  | <del>960</del>   | Vacant        |
| 32                   | <del>900</del> | Vacant          | D12                 | 960              | Tech Ofc.     |
| 37                   | 900            | Conf. Room      | F47                 | <del>960</del>   | Vacant        |
| 38                   | 900            | Conf. Room      | F49                 | 960              | Tech Storage  |
| B-4                  | <del>960</del> | Vacant          | H33                 | 960              | Conf. Room    |
| C-5                  | 960            | Wellness        | H36                 | 960              | DO Nurse Ofc. |
|                      | 3,022          | Admin           | H41                 | 960              | Conf. Room    |
|                      | 1,392          | Kitchen         | H42                 | 960              | Wellness      |
|                      | 883            | Staff Lounge    |                     | 395              | Health Ofc.   |
|                      |                |                 |                     | 1,158            | Kitchen       |
|                      |                |                 |                     |                  |               |
|                      |                |                 |                     |                  |               |
|                      |                |                 |                     |                  |               |
| Total Specialized SF | :              | 10,782          | Total Specialized S | SF               | 11,045        |
| SF/ADA Specialized   | Space          | 16.31           | SF/ADA Specialize   | d Space          | 18.50         |

Total Comparison Group NTS SF 21,827 / Comparison Group School ADA 1,258 =

17.35 ADA/Non-Teaching Space

| OUTDOOR SPACE     |               |                   |                   |                  |        |  |  |
|-------------------|---------------|-------------------|-------------------|------------------|--------|--|--|
| LOS CERRITOS      | 661           | ADA               | REDWOOD           | 597              | ADA    |  |  |
|                   | Total         | SF/ADA            |                   | Total            | SF/ADA |  |  |
| Field (AC)        | 7.8           | 0.012             | Field (AC)        | 12.5             | 0.021  |  |  |
| Blcktp (AC)       | 7.8           | 0.012             | Blcktp (AC)       | 12.5             | 0.021  |  |  |
| Site (AC)         | 18.15         | 0.027             | Site (AC)         | 23.42            | 0.039  |  |  |
| Total Field/Black | top AC 20.3   | / Comparison Grou | p School ADA 1,25 | 58 = <u>0.02</u> | AC/ADA |  |  |
| Total S           | Site AC 41.57 | / Comparison Grou | p School ADA 1,25 | 58 = <u>0.03</u> | AC/ADA |  |  |