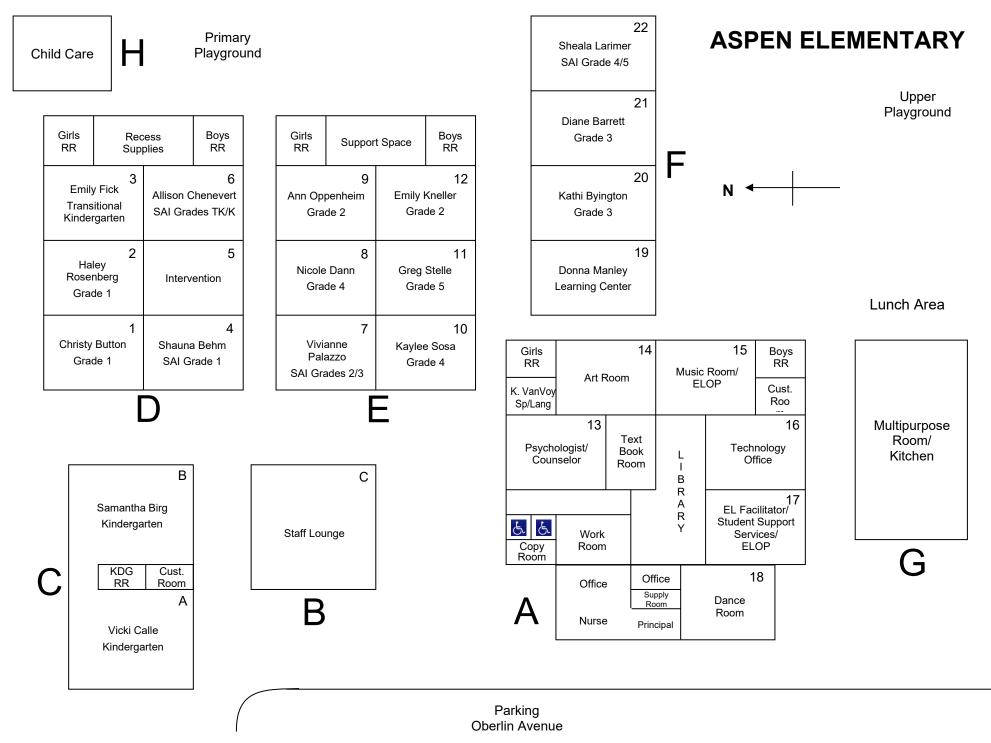

# **EXHIBIT B**

|               |       |         |               |       |          |                |       | TEACH | ING STA       | TIONS | (CLASSRO | OMS)          |       |           |                |           |       |                |          |       |
|---------------|-------|---------|---------------|-------|----------|----------------|-------|-------|---------------|-------|----------|---------------|-------|-----------|----------------|-----------|-------|----------------|----------|-------|
| ACACIA        | 332   | ADA     | ASPEN         | 264   | ADA      | GLENWOOD       | 198   | ADA   | LADERA        | 294   | ADA      | MADRONA       | 237   | ADA       | WEATHERSP      | FIELD 393 | ADA   | WILDWOOD       | 350      | ADA   |
|               |       | Grade   |               |       | Grade    | 1              |       | Grade |               |       | Grade    | 1             |       | Grade     |                |           | Grade |                |          | Grade |
| Room #        | Sq Ft | Use     | Room #        | Sq Ft | Use      | Room #         | Sq Ft | Use   | Room #        | Sq Ft | Use      | Room #        | Sq Ft | Use       | Room #         | Sq Ft     | Use   | Room #         | Sq Ft    | Use   |
| 1             | 1,280 | ТК      | A             | 1,247 | K        | C1             | 1,439 | ТК    | 1             | 960   | K        | 1             | 1,337 | ТК        | K-1            | 1,432     | ТК    | К-1            | 997      | К     |
| 3             | 1,024 | К       | В             | 1,247 | K        | C2             | 1,439 | 5     | 2             | 960   | 1        | 2             | 1,337 | К         | К-2            | 1,212     | ТК    | К-2            | 1,164    | K     |
| 5             | 1,024 | 1       | 1             | 1,024 | 1        | С3             | 1,440 | K/1   | 3             | 960   | 1        | 2A            | 1,246 | TK-2 LEAP | 3              | 960       | К     | К-3            | 1,440    | ТК    |
| 7             | 1,024 | К       | 2             | 1,024 | 1        | D3             | 960   | 3     | 4             | 960   | 1/2      | 3             | 960   | K/1       | 4              | 960       | 1     | 3              | 615      | 3     |
| 9             | 1,024 | 1       | 3             | 1,024 | ТК       | D7             | 960   | 1     | 5             | 960   | K        | 5             | 960   | 2         | 5              | 960       | 1     | 4              | 830      | 3     |
| 10            | 1,024 | 1       | 4             | 1,024 | SAI 1    | D8             | 960   | 2     | 6             | 960   | 2        | 6             | 960   | 3         | 6              | 960       | 1     | 5              | 872      | 3     |
| 11            | 1,024 | 2       | 6             | 1,024 | SAI TK/K | E2             | 960   | 4     | 7             | 960   | 2        | 7             | 960   | 2         | 7              | 960       | К     | 8              | 780      | 1     |
| 12            | 608   | 2/3 SDC | 7             | 1,024 | SAI 2/3  | E4             | 960   | 2     | 8             | 960   | 3/4/5    | 10            | 960   | 3         | 8              | 960       | 2     | 9              | 819      | 2     |
| 13            | 1,024 | 3       | 8             | 1,024 | 4        | E5             | 960   | 5     | 11            | 960   | 3        | 11            | 960   | 4/5 LEAP  | 9              | 960       | 2     | 10             | 671      | 2     |
| 14            | 1,024 | 3       | 9             | 1,024 | 2        | E6             | 960   | 4     | 12            | 960   | 3        | 12            | 960   | 3/4 LEAP  | 10             | 960       | К     | 13             | 945      | 4     |
| 15            | 1,024 | 2       | 10            | 1,024 | 4        | E7             | 960   | 5     | 13            | 960   | 4        | 13            | 960   | 4         | 11             | 960       | 3     | 14             | 900      | 4     |
| 16            | 608   | 4/5 SDC | 11            | 1,024 | 5        | E8             | 960   | 4     | 14            | 960   | 4        | 16            | 960   | 4         | 12             | 960       | 3     | 15             | 1,010    | 5     |
| 17            | 1,024 | 2       | 12            | 1,024 | 2        |                |       |       | 15            | 960   | 5        | 17            | 960   | 5         | 13             | 960       | 3     | 16             | 1,013    | 5     |
| 18            | 1,024 | 3       | 20            | 960   | 3        |                |       |       | 16            | 960   | 5        |               |       |           | 14             | 960       | 2     | 17             | 900      | 2     |
| 21            | 1,024 | 5       | 21            | 960   | 3        |                |       |       | 21            | 1,406 | К        |               |       |           | 15             | 960       | 4     | 18             | 945      | 1     |
| 22            | 1,024 | 4       | 22            | 960   | SAI 4/5  |                |       |       | 22            | 1,423 | К        |               |       |           | 16             | 960       | 4     | 20             | 720      | 1     |
| 25            | 1,024 | 5       |               |       |          |                |       |       | 26            | 1,440 | ТК/К     |               |       |           | 17             | 960       | 5     | 22             | 720      | К     |
| 26            | 1,024 | 4       |               |       |          |                |       |       |               |       |          |               |       |           | 18             | 960       | 5     |                |          |       |
|               |       |         |               |       |          |                |       |       |               |       |          |               |       |           | 22             | 960       | 22    |                |          |       |
| Total Classro |       | 18      | Total Classro | . ,   | 16       | Total Classroo |       | 12    | Total Classro |       | 17       | Total Classro |       | 12        | Total Classroo |           | 17    | Total Classroo | <u> </u> | 14    |
| ADA/Classro   | oms   | 18.44   | ADA/Classro   | oms   | 16.50    | ADA/Classroo   | ms    | 16.50 | ADA/Classro   | oms   | 17.29    | ADA/Classro   | oms   | 19.75     | ADA/Classroc   | oms       | 23.12 | ADA/Classroo   | ns       | 25.00 |