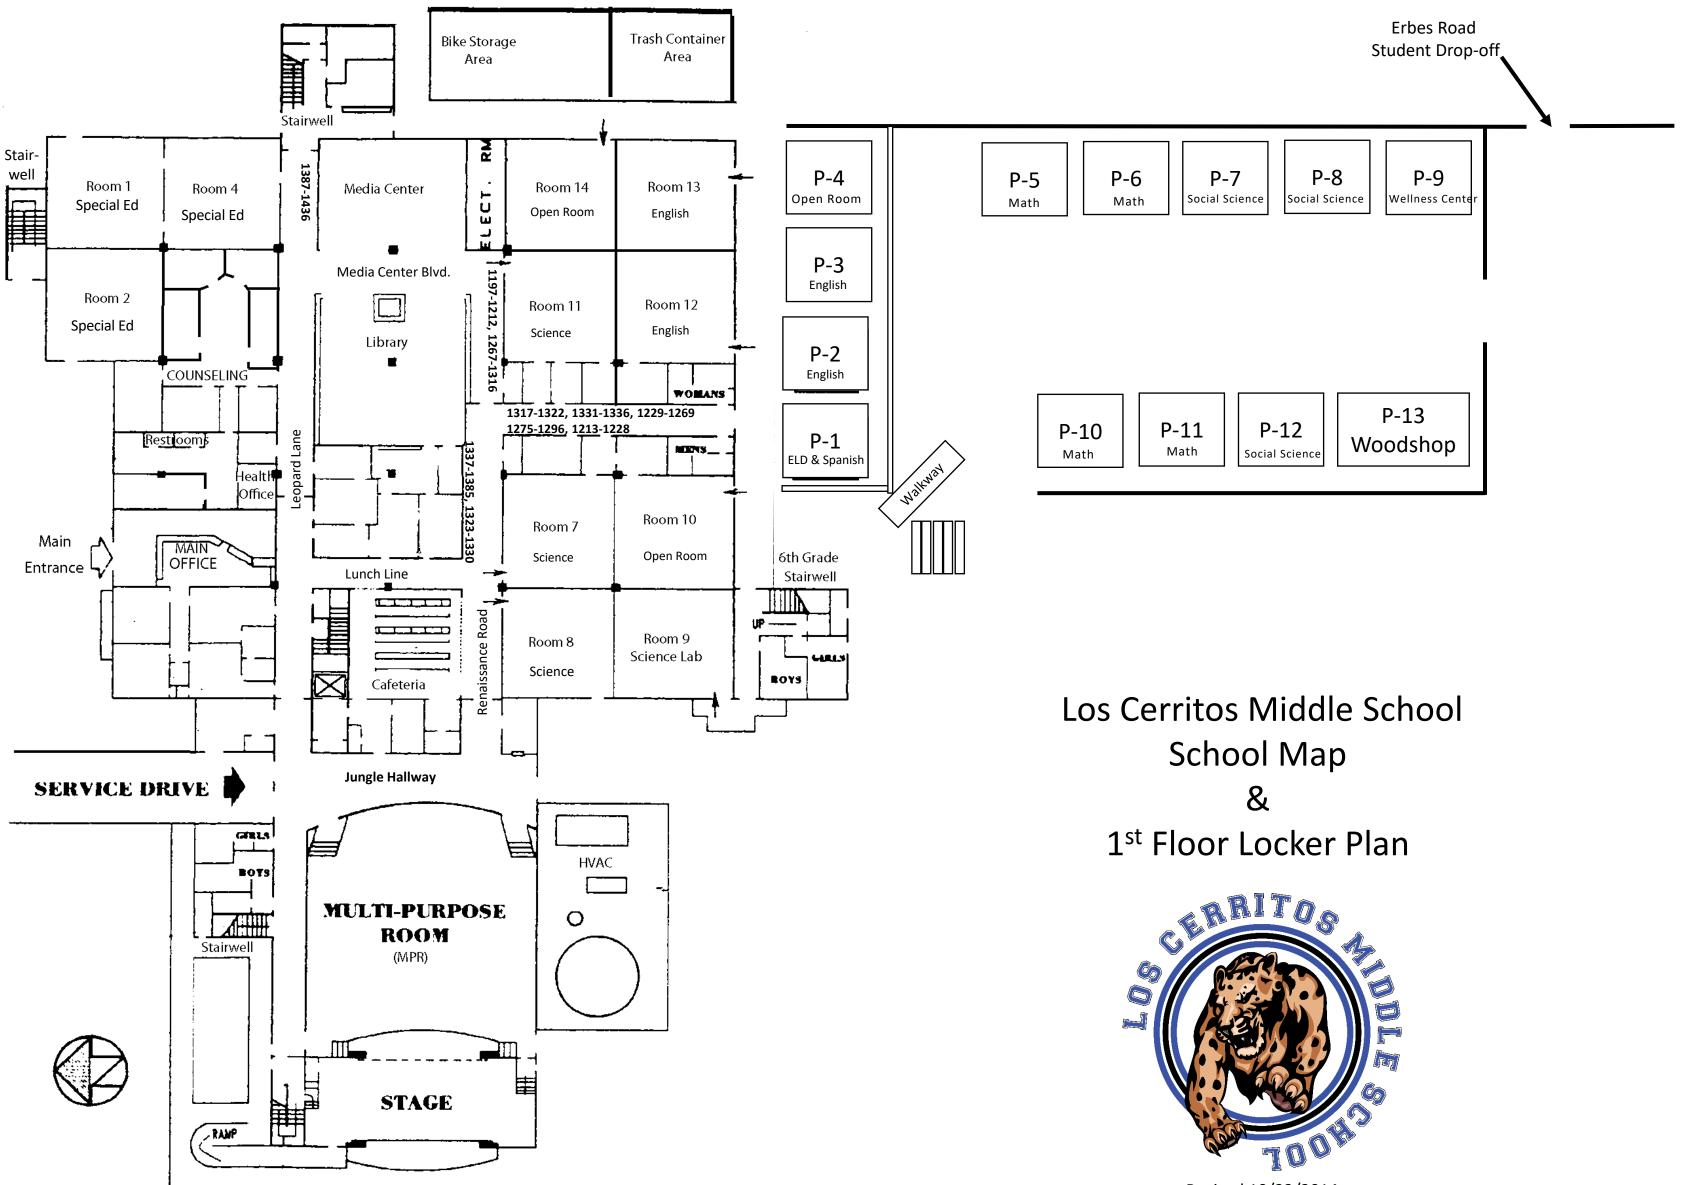

A site map showing BRIDGES's proposed allocation is attached as **Exhibit C** for reference and to indicate the room numbers identified by the District.

The District also offers the Charter School reasonably equivalent Furnishings and Equipment for 288.8 ADA.

# **EXHIBIT C**

For reference only to show BRIDGES' current allocation and to identify room numbers to be recovered by District.

# **BRIDGES** Charter Facilities Use

NORTH