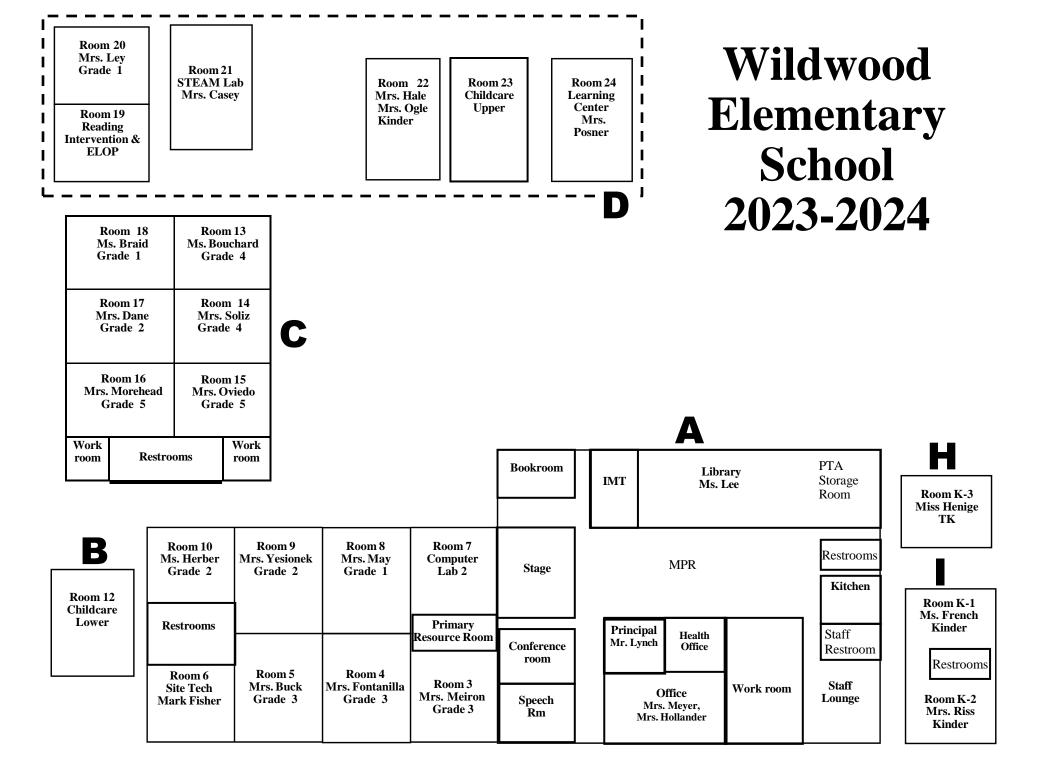

# **EXHIBIT B**

|               |       |         |               |       |          |                |       | TEACH | ING STA       | TIONS | (CLASSRO | OMS)          |       |           |                |           |       |                |          |       |
|---------------|-------|---------|---------------|-------|----------|----------------|-------|-------|---------------|-------|----------|---------------|-------|-----------|----------------|-----------|-------|----------------|----------|-------|
| ACACIA        | 332   | ADA     | ASPEN         | 264   | ADA      | GLENWOOD       | 198   | ADA   | LADERA        | 294   | ADA      | MADRONA       | 237   | ADA       | WEATHERSP      | FIELD 393 | ADA   | WILDWOOD       | 350      | ADA   |
|               |       | Grade   |               |       | Grade    | 1              |       | Grade |               |       | Grade    | 1             |       | Grade     |                |           | Grade |                |          | Grade |
| Room #        | Sq Ft | Use     | Room #        | Sq Ft | Use      | Room #         | Sq Ft | Use   | Room #        | Sq Ft | Use      | Room #        | Sq Ft | Use       | Room #         | Sq Ft     | Use   | Room #         | Sq Ft    | Use   |
| 1             | 1,280 | ТК      | A             | 1,247 | K        | C1             | 1,439 | ТК    | 1             | 960   | K        | 1             | 1,337 | ТК        | K-1            | 1,432     | ТК    | К-1            | 997      | К     |
| 3             | 1,024 | К       | В             | 1,247 | K        | C2             | 1,439 | 5     | 2             | 960   | 1        | 2             | 1,337 | К         | К-2            | 1,212     | ТК    | К-2            | 1,164    | K     |
| 5             | 1,024 | 1       | 1             | 1,024 | 1        | С3             | 1,440 | K/1   | 3             | 960   | 1        | 2A            | 1,246 | TK-2 LEAP | 3              | 960       | К     | К-3            | 1,440    | ТК    |
| 7             | 1,024 | К       | 2             | 1,024 | 1        | D3             | 960   | 3     | 4             | 960   | 1/2      | 3             | 960   | K/1       | 4              | 960       | 1     | 3              | 615      | 3     |
| 9             | 1,024 | 1       | 3             | 1,024 | ТК       | D7             | 960   | 1     | 5             | 960   | K        | 5             | 960   | 2         | 5              | 960       | 1     | 4              | 830      | 3     |
| 10            | 1,024 | 1       | 4             | 1,024 | SAI 1    | D8             | 960   | 2     | 6             | 960   | 2        | 6             | 960   | 3         | 6              | 960       | 1     | 5              | 872      | 3     |
| 11            | 1,024 | 2       | 6             | 1,024 | SAI TK/K | E2             | 960   | 4     | 7             | 960   | 2        | 7             | 960   | 2         | 7              | 960       | К     | 8              | 780      | 1     |
| 12            | 608   | 2/3 SDC | 7             | 1,024 | SAI 2/3  | E4             | 960   | 2     | 8             | 960   | 3/4/5    | 10            | 960   | 3         | 8              | 960       | 2     | 9              | 819      | 2     |
| 13            | 1,024 | 3       | 8             | 1,024 | 4        | E5             | 960   | 5     | 11            | 960   | 3        | 11            | 960   | 4/5 LEAP  | 9              | 960       | 2     | 10             | 671      | 2     |
| 14            | 1,024 | 3       | 9             | 1,024 | 2        | E6             | 960   | 4     | 12            | 960   | 3        | 12            | 960   | 3/4 LEAP  | 10             | 960       | К     | 13             | 945      | 4     |
| 15            | 1,024 | 2       | 10            | 1,024 | 4        | E7             | 960   | 5     | 13            | 960   | 4        | 13            | 960   | 4         | 11             | 960       | 3     | 14             | 900      | 4     |
| 16            | 608   | 4/5 SDC | 11            | 1,024 | 5        | E8             | 960   | 4     | 14            | 960   | 4        | 16            | 960   | 4         | 12             | 960       | 3     | 15             | 1,010    | 5     |
| 17            | 1,024 | 2       | 12            | 1,024 | 2        |                |       |       | 15            | 960   | 5        | 17            | 960   | 5         | 13             | 960       | 3     | 16             | 1,013    | 5     |
| 18            | 1,024 | 3       | 20            | 960   | 3        |                |       |       | 16            | 960   | 5        |               |       |           | 14             | 960       | 2     | 17             | 900      | 2     |
| 21            | 1,024 | 5       | 21            | 960   | 3        |                |       |       | 21            | 1,406 | К        |               |       |           | 15             | 960       | 4     | 18             | 945      | 1     |
| 22            | 1,024 | 4       | 22            | 960   | SAI 4/5  |                |       |       | 22            | 1,423 | К        |               |       |           | 16             | 960       | 4     | 20             | 720      | 1     |
| 25            | 1,024 | 5       |               |       |          |                |       |       | 26            | 1,440 | ТК/К     |               |       |           | 17             | 960       | 5     | 22             | 720      | К     |
| 26            | 1,024 | 4       |               |       |          |                |       |       |               |       |          |               |       |           | 18             | 960       | 5     |                |          |       |
|               |       |         |               |       |          |                |       |       |               |       |          |               |       |           | 22             | 960       | 22    |                |          |       |
| Total Classro |       | 18      | Total Classro | . ,   | 16       | Total Classroo |       | 12    | Total Classro |       | 17       | Total Classro |       | 12        | Total Classroo |           | 17    | Total Classroo | <u> </u> | 14    |
| ADA/Classro   | oms   | 18.44   | ADA/Classro   | oms   | 16.50    | ADA/Classroo   | ms    | 16.50 | ADA/Classro   | oms   | 17.29    | ADA/Classro   | oms   | 19.75     | ADA/Classroc   | oms       | 23.12 | ADA/Classroo   | ns       | 25.00 |

Comparison Group Total ADA 2,068 / Comparison Group Total Teaching Stations 106 = <u>19.51</u> ADA/Teaching Stations

|              | MPR AND LIBRARY SPACE                                      |         |            |               |         |            |              |         |            |              |         |            |                |         |            |          |         |            |       |         |
|--------------|------------------------------------------------------------|---------|------------|---------------|---------|------------|--------------|---------|------------|--------------|---------|------------|----------------|---------|------------|----------|---------|------------|-------|---------|
| ACACIA       | 332                                                        | ADA     | ASPEN      | 264           | ADA     | GLENWOOD   | 198          | ADA     | LADERA     | 294          | ADA     | MADRONA    | 237            | ADA     | WEATHERS   | IELD 393 | ADA     | WILDWOOD   | 350   | ADA     |
|              | 4,158                                                      | MPR     |            | 5,852         | MPR     | A3         | 3,000        | MPR     |            | 2,774        | MPR     |            | 4,655          | MPR     |            | 2,886    | MPR     |            | 4,832 | MPR     |
| 20/24        | 1,216                                                      | Library |            | 1,224         | Library | A1         | 1,332        | Library |            | 1,641        | Library | 35         | 1,712          | Library |            | 1,307    | Library |            | 1,010 | Library |
| SF/ADA MPF   | 2                                                          | 0.08    | SF/ADA MPR | 1             | 0.05    | SF/ADA MPR |              | 0.07    | SF/ADA MPR |              | 0.11    | SF/ADA MPR | 2              | 0.05    | SF/ADA MPR |          | 0.14    | SF/ADA MPR |       | 0.07    |
| SF/ADA Libra | F/ADA Library 0.27 SF/ADA Library 0.22 SF/ADA Library 0.15 |         | 0.15       | SF/ADA Librar | 'Y      | 0.18       | SF/ADA Libra | ary     | 0.14       | SF/ADA Libra | ry      | 0.30       | SF/ADA Library |         | 0.35       |          |         |            |       |         |

Comparison Group Total MPR 28,157 / Comparison Group Total ADA 2,068 = <u>13.62</u> SF/ADA

| Comparison Group Total Library | 9,442 | 1 | Comparison Group Total ADA | 2,068 | = | 4.57 | SF/ADA |
|--------------------------------|-------|---|----------------------------|-------|---|------|--------|
|--------------------------------|-------|---|----------------------------|-------|---|------|--------|

|               |             |             |               |              |              |                 |            | SPE          | CIALIZED      | D TEAC      | HING SPA      | CE            |             |              |                |            |              |                  |           |              |
|---------------|-------------|-------------|---------------|--------------|--------------|-----------------|------------|--------------|---------------|-------------|---------------|---------------|-------------|--------------|----------------|------------|--------------|------------------|-----------|--------------|
| ACACIA        | 332         | ADA         | ASPEN         | 264          | ADA          | GLENWOOD        | 198        | ADA          | LADERA        | 294         | ADA           | MADRONA       | 237         | ADA          | WEATHERSP      | IELD 393   | ADA          | WILDWOOD         | 350       | ADA          |
|               |             | Room        |               |              | Room         |                 |            | Room         |               |             | Grade         |               |             | Room         |                |            | Room         |                  |           | Room         |
| Room #        | Sq Ft       | Description | Room #        | Sq Ft        | Description  | Room #          | Sq Ft      | Description  | Room #        | Sq Ft       | Use           | Room #        | Sq Ft       | Description  | Room #         | Sq Ft      | Description  | Room #           | Sq Ft     | Description  |
| 2             | 1,280       | Art         | 5             | 1,024        | Intervention | C4              | 960        | Intervention | А             | 146         | Psych         | 2B            | 144         | Speech       | 20             | 960        | Intervention | 7                | 657       | Comp. Lab    |
| 8             | 608         | Speech      | 13            | 900          | Psych        | С5              | 720        | A.S. Room    | В             | 146         | EL            | 3A            | 224         | Counselor    | 23             | 720        | Intervention | 19               | 720       | Intervention |
| 19            | 1,024       | Learn Ctr   | 14            | 900          | Art          | С6              | 720        | A.S. Room    | 9             | 960         | Learn Cent.   | 8             | 960         | EL/Outreach  | 27             | 960        | Band/Music   | 21               | 960       | STEAM Lab    |
| 27            | 720         | Enr. Lab    | 15            | 900          | Music        | C7              | 720        | A.S. Room    | 10            | 960         | Intervention  | 9             | 960         | Art          |                | 182        | Speech       | 24               | 960       | Learn Cent.  |
|               | 301         | Psych       | 17            | 900          | EL           | C8              | 720        | A.S. Room    | 20            | 961         | Discovery Lab | 18            | 960         | Coding Lab   |                | 186        | Psych        |                  | 310       | Speech       |
|               |             |             | 18            | 900          | Dance        | D1              | 960        | Learn Cent.  | 24            | 944         | Art/Music     | 22            | 960         | Dance        |                |            |              |                  |           |              |
|               |             |             | 19            | 960          | Learn Cent.  | D2              | 960        | Art          | 28            | 960         | Speech        | 23            | 960         | ELOP         |                |            |              |                  |           |              |
|               |             |             |               | 201          | Speech       | D4              | 960        | Psych        |               |             |               | 24            | 960         | ELOP         |                |            |              |                  |           |              |
|               |             |             |               |              |              | D6              | 960        | Intervention |               |             |               | 25            | 960         | ELOP         |                |            |              |                  |           |              |
|               |             |             |               |              |              | E1              | 960        | Speech       |               |             |               | 26            | 960         | Science Lab  |                |            |              |                  |           |              |
|               |             |             |               |              |              | E3              | 960        | Intervention |               |             |               | 27            | 960         | Comp. Lab    |                |            |              |                  |           |              |
|               |             |             |               |              |              | F1              | 960        | PE           |               |             |               | 29            | 960         | Intervention |                |            |              |                  |           |              |
|               |             |             |               |              |              | F2              | 960        | Music        |               |             |               | 30            | 960         | Intervention |                |            |              |                  |           |              |
|               |             |             |               |              |              | F4              | 960        | Counselor    |               |             |               | 33            | 710         | Motor/OT     |                |            |              |                  |           |              |
|               |             |             |               |              |              |                 | 166        | EL           |               |             |               | 34            | 710         | Music        |                |            |              |                  |           |              |
|               |             |             |               |              |              |                 |            |              |               |             |               | 37            | 717         | Learn Cent.  |                |            |              |                  |           |              |
|               |             |             |               |              |              |                 |            |              |               |             |               | 38            | 717         | Psych        |                |            |              |                  |           |              |
|               |             |             |               |              |              |                 |            |              |               |             |               | 39            | 717         | Speech       |                |            |              |                  |           |              |
|               |             |             |               |              |              |                 |            |              |               |             |               |               | 224         | Speech       |                |            |              |                  |           |              |
| Total Special | ized SF     | 3,933       | Total Special | lized SF     | 6,685        | Total Specializ | ed SF      | 12,646       | Total Special | ized SF     | 5,077         | Total Special | ized SF     | 14,723       | Total Speciali | zed SF     | 3,008        | Total Specialize | ed SF     | 3,607        |
| SF/ADA Spec   | ialized Sp. | 11.85       | SF/ADA Spec   | cialized Sp. | 25.32        | SF/ADA Specia   | alized Sp. | 63.87        | SF/ADA Spec   | ialized Sp. | 17.27         | SF/ADA Spec   | ialized Sp. | 62.12        | SF/ADA Speci   | alized Sp. | 7.65         | SF/ADA Specia    | lized Sp. | 10.31        |

|              |           |               |              |           |                 |               |          |               | NON-TE        | ACHIN     | G SPACE       |              |                |              |                   |       |                |                |         |               |
|--------------|-----------|---------------|--------------|-----------|-----------------|---------------|----------|---------------|---------------|-----------|---------------|--------------|----------------|--------------|-------------------|-------|----------------|----------------|---------|---------------|
| ACACIA       | 332       | ADA           | ASPEN        | 264       | ADA             | GLENWOOD      | 198      | ADA           | LADERA        | 294       | ADA           | MADRONA      | 237            | ADA          | WEATHERSFIELD     | 393   | ADA            | WILDWOOD       | 350     | ADA           |
|              |           | Room          |              |           | Room            |               |          | Room          |               |           | Grade         |              |                | Room         |                   |       | Room           |                |         | Room          |
| Room #       | Sq Ft     | Description   | Room #       | Sq Ft     | Description     | Room #        | Sq Ft    | Description   | Room #        | Sq Ft     | Use           | Room #       | Sq Ft          | Description  | Room #            | Sq Ft | Description    | Room #         | Sq Ft   | Description   |
| 4            | 608       | Outreach      | 16           | 900       | Tech Ofc.       | A2            | 102      | Storage       | 25            | 944       | Tech Room     | 4            | 960            | Wheelchair   | 19                | 960   | Resource       | 6              | 660     | Tech Ofc.     |
| 6            | 1,024     | Wellness      | С            | 960       | Staff Lounge    | A4            | 400      | Parent Rm.    | 27            | 1024      | Child Care    | 14           | <del>960</del> | Not in use   | 21                | 360   | Tech Ofc.      | 12             | 960     | Child Care    |
| 23           | 1,024     | Social Wkr    |              | 229       | Copy Room       | B1            | 519      | Admin         |               | 564       | Admin         | 19           | 960            | Child Care   | 24                | 720   | Child Care     | 23             | 720     | Child Care    |
| СС           | 1,440     | Child Care    |              | 372       | Work Room       | B2            | 277      | Health Office |               | 230       | Health Office | 20           | 960            | Child Care   |                   | 954   | Child Care     |                | 310     | Conf. Rm.     |
|              | 1,372     | Kitchen       |              | 760       | Admin           | B3            | 520      | Work Room     |               | 470       | Work Room     | 21           | 960            | Wellness     |                   | 252   | Work Room      |                | 236     | Resource      |
|              | 666       | Staff Lounge  |              | 117       | Health Office   | D5            | 960      | Tech Ofc.     |               | 385       | Staff Lounge  | 28           | 960            | Tech Ofc.    |                   | 352   | Admin          |                | 431     | Bookroom      |
|              | 94        | Tech Ofc.     |              | 216       | Textbook Rm     | F3            | 960      | Wellness      |               | 432       | Lit Library   | 31           | 710            | Staff Lounge |                   | 187   | Health Office  |                | 282     | IMT Room      |
|              | 631       | Work Room     |              | 135       | Cust. Rm.       |               | 779      | Kitchen       |               | 392       | Kitchen       | 32           | 717            | T. Lounge    |                   | 416   | Storage        |                | 142     | PTA Room      |
|              | 718       | Admin         |              | 534       | Kitchen         |               |          |               |               |           |               | 36           | 710            | IEP          |                   | 360   | Staff Lounge   |                | 511     | Kitchen       |
|              | 230       | Health Office |              | 280       | Recess Supplies |               |          |               |               |           |               |              | 1,036          | Admin        |                   | 221   | Day Cust. Of.  |                | 245     | Health Office |
|              | 165       | Cust. Rm.     |              | 280       | Support Spe.    |               |          |               |               |           |               |              | 1,012          | Work Room    |                   | 488   | Kitchen        |                | 894     | Admin         |
|              | 88        | Office        |              | 1,440     | Child Care      |               |          |               |               |           |               |              | 1,384          | Kitchen      |                   | 196   | Nig. Cust. Of. |                | 335     | Staff Lounge  |
|              | 198       | PE Office     |              |           |                 |               |          |               |               |           |               |              | 224            | PE Office    |                   |       |                |                | 410     | Work Room     |
|              |           |               |              |           |                 |               |          |               |               |           |               |              | 240            | Cust. Rm.    |                   |       |                |                | 172     | Wkrm (15)     |
|              |           |               |              |           |                 |               |          |               |               |           |               |              |                |              |                   |       |                |                | 178     | Wkrm (16)     |
| Total Non-Te | aching SF | 8,258         | Total Non-Te | aching SF | 6,223           | Total Non-Tea | ching SF | 4,517         | Total Non-Tea | aching SF | 4,441         | Total Non-Te | aching SF      | 10,833       | Total Non-Teachin | g SF  | 5,466          | Total Non-Teac | hing SF | 6,486         |
| SF/ADA Non-  | Teaching  | 24.87         | SF/ADA Non   | -Teaching | 23.57           | SF/ADA Non-T  | eaching  | 22.81         | SF/ADA Non-   | Teaching  | 15.11         | SF/ADA Non-  | Teaching       | 45.71        | SF/ADA Non-Teac   | hing  | 13.91          | SF/ADA Non-Te  | eaching | 18.53         |

Total Comparison Group NTS 46,224 / Comparison Group School ADA 2,068 = 22.35 ADA Non-Teaching Space

|                           | OUTDOOR SPACE                                                                                                                                                              |        |                           |       |        |                           |       |        |                           |       |        |                           |       |        |                               |        |                           |       |        |
|---------------------------|----------------------------------------------------------------------------------------------------------------------------------------------------------------------------|--------|---------------------------|-------|--------|---------------------------|-------|--------|---------------------------|-------|--------|---------------------------|-------|--------|-------------------------------|--------|---------------------------|-------|--------|
| ACACIA                    | 332                                                                                                                                                                        | ADA    | ASPEN                     | 264   | ADA    | GLENWOOD                  | 198   | ADA    | LADERA                    | 294   | ADA    | MADRONA                   | 237   | ADA    | WEATHERSFIELD 39              | 3 ADA  | WILDWOOD                  | 350   | ADA    |
|                           | Total                                                                                                                                                                      | SF/ADA |                           | Total | SF/ADA |                           | Total | SF/ADA |                           | Total | SF/ADA |                           | Total | SF/ADA | Total                         | SF/ADA |                           | Total | SF/ADA |
| Field (AC)<br>Blcktp (AC) | 6.5                                                                                                                                                                        | 1 0.02 | Field (AC)<br>Blcktp (AC) | 8.4   | 0.03   | Field (AC)<br>Blcktp (AC) | 3.5   | 1 0.02 | Field (AC)<br>Blcktp (AC) | 6.6   | 1 0.02 | Field (AC)<br>Blcktp (AC) | 7.0   | 0.03   | Field (AC) 4.5<br>Blcktp (AC) | 0.01   | Field (AC)<br>Blcktp (AC) | 6.8   | 0.02   |
| Site (AC)                 | 11.35                                                                                                                                                                      | 0.03   | Site (AC)                 | 10.98 | 0.04   | Site (AC)                 | 10.01 | 0.05   | Site (AC)                 | 9.58  | 0.03   | Site (AC)                 | 11.39 | 0.05   | Site (AC) 8.76                | 0.02   | Site (AC)                 | 9.35  | 0.03   |
|                           | K-5 Total Field/Blacktop 43.3 / Comparison Group School ADA 2,068 = <u>0.02</u> AC/ADA<br>K-5 Total Site AC 71.42 / Comparison Group School ADA 2,068 = <u>0.03</u> AC/ADA |        |                           |       |        |                           |       |        |                           |       |        |                           |       |        |                               |        |                           |       |        |