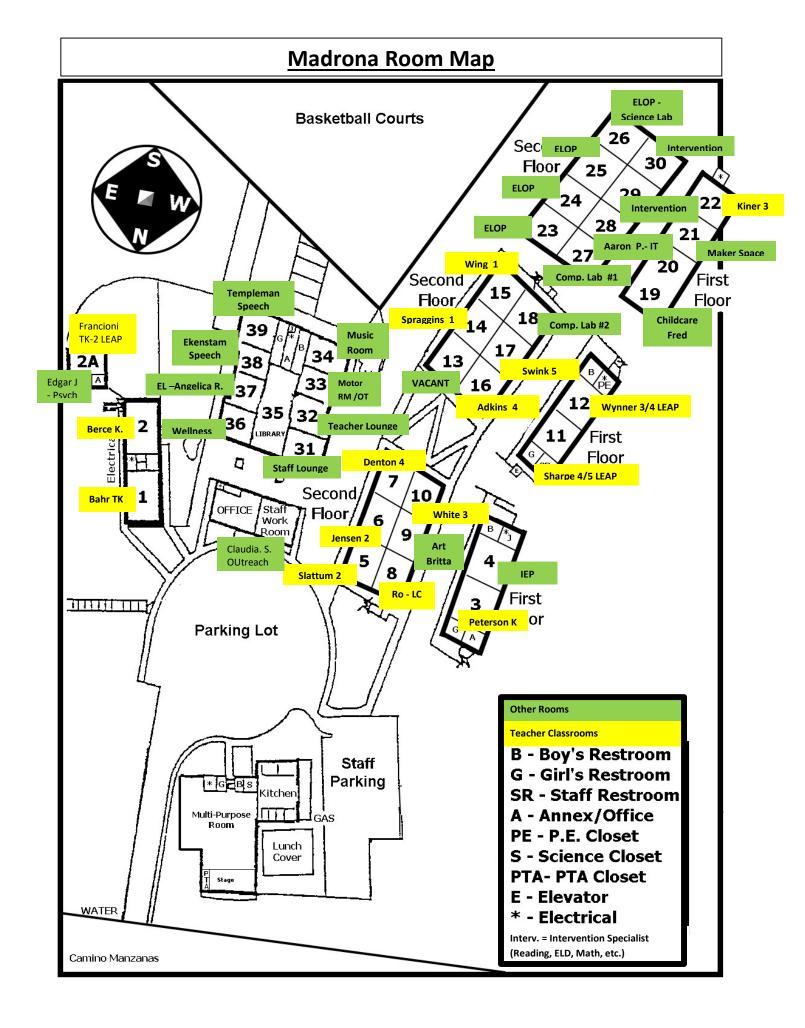

Based on the information provided in the Charter School's facilities request, the District has determined that the K-5 comparison group schools for BRIDGES are Acacia, Aspen, Glenwood, Ladera, Madrona, Weathersfield and Wildwood, which fall within the Thousand Oaks High School attendance area. For grades 6-8, the comparison group schools are Los Cerritos and Redwood.

The District's inventory of the teaching stations, specialized teaching space, and non-teaching space at the comparison group schools and the Charter School's Site, as well as site maps for those schools, are attached as **Exhibit B**.

## "Condition" Analysis for Comparison Group Schools

| School                            | ACACIA<br>(332 ADA) | ASPEN<br>(264 ADA) | GLENWOOD<br>(198 ADA) | LADERA<br>(294 ADA) | MADRONA<br>(237 ADA) | WEATHERSFIELD<br>(393 ADA) | WILDWOOD<br>(350 ADA) | LOS<br>CERRITOS<br>(661 ADA) | REDWOOD<br>(597 ADA) | BRIDGES<br>(180.5<br>ADA) |
|-----------------------------------|---------------------|--------------------|-----------------------|---------------------|----------------------|----------------------------|-----------------------|------------------------------|----------------------|---------------------------|
| Age of Buildings                  | 1963                | 1967               | 1963                  | 1961                | 1964                 | 1962                       | 1972                  | 1972                         | 1966                 | 1961                      |
| Size of Site (Acres)              | 10.29               | 10.94              | 11.09                 | 9.58                | 11.44                | 8.76                       | 8.98 18.15            |                              | 23.42                | 10.0                      |
| Surfaces-Interior                 | Good                | Good               | Average               | Average             | Average              | Average                    | Fair                  | Average                      | Average              | Average                   |
| Surfaces- Exterior                | Good                | Fair               | Fair                  | Fair                | Average              | Fair                       | Average               | Average                      | Average              | Good                      |
| Mechanical Systems                | Average             | Average            | Good                  | Fair                | Average              | Fair                       | Fair                  | Good                         | Average              | Average                   |
| Plumbing                          | Average             | Good               | Average               | Fair                | Good                 | Fair                       | Fair                  | Average                      | Average              | Average                   |
| Electrical                        | Average             | Average            | Average               | Fair                | Good                 | Good                       | Fair                  | Average                      | Average              | Average                   |
| Fire                              | Yes                 | Yes                | Yes                   | Yes                 | Yes                  | Yes                        | Yes                   | Yes                          | Yes                  | Yes                       |
| Conformity to<br>Applicable Codes | Yes                 | Yes                | Yes                   | Yes                 | Yes                  | Yes                        | Yes                   | Yes                          | Yes                  | Yes                       |
| Tech Infrastructure               |                     |                    |                       |                     |                      |                            |                       |                              |                      |                           |
| Available?                        | Yes                 | Yes                | Yes                   | Yes                 | Yes                  | Yes                        | Yes                   | Yes                          | Yes                  | Yes                       |
| Condition?                        | Good                | Good               | Good                  | Good                | Good                 | Good                       | Good                  | Good                         | Good                 | Good                      |
| Lighting                          | Good                | Good               | Good                  | Good                | Good                 | Good                       | Good                  | Good                         | Good                 | Good                      |
| Noise                             | Average             | Average            | Average               | Average             | Average              | Average                    | Average               | Average                      | Average              | Average                   |
| Adequacy of Size                  | Good                | Good               | Good                  | Good                | Good                 | Good                       | Good                  | Good                         | Good                 | Fair                      |
|                                   |                     |                    |                       |                     |                      |                            |                       |                              |                      |                           |
| Furnishings/Equipment             | Good                | Good               | Good                  | Good                | Good                 | Good                       | Good                  | Good                         | Good                 | Good                      |
| Play Fields                       | Good                | Good               | Good                  | Good                | Good                 | Good                       | Good                  | Good                         | Good                 | Good                      |

# **EXHIBIT B**

|               |       |         |               |       |          |                |       | TEACH | ING STA       | TIONS | (CLASSRO | OMS)          |       |           |                |           |       |                |          |       |
|---------------|-------|---------|---------------|-------|----------|----------------|-------|-------|---------------|-------|----------|---------------|-------|-----------|----------------|-----------|-------|----------------|----------|-------|
| ACACIA        | 332   | ADA     | ASPEN         | 264   | ADA      | GLENWOOD       | 198   | ADA   | LADERA        | 294   | ADA      | MADRONA       | 237   | ADA       | WEATHERSP      | FIELD 393 | ADA   | WILDWOOD       | 350      | ADA   |
|               |       | Grade   |               |       | Grade    | 1              |       | Grade |               |       | Grade    | 1             |       | Grade     |                |           | Grade |                |          | Grade |
| Room #        | Sq Ft | Use     | Room #        | Sq Ft | Use      | Room #         | Sq Ft | Use   | Room #        | Sq Ft | Use      | Room #        | Sq Ft | Use       | Room #         | Sq Ft     | Use   | Room #         | Sq Ft    | Use   |
| 1             | 1,280 | ТК      | A             | 1,247 | K        | C1             | 1,439 | ТК    | 1             | 960   | K        | 1             | 1,337 | ТК        | K-1            | 1,432     | ТК    | К-1            | 997      | К     |
| 3             | 1,024 | К       | В             | 1,247 | K        | C2             | 1,439 | 5     | 2             | 960   | 1        | 2             | 1,337 | К         | К-2            | 1,212     | ТК    | К-2            | 1,164    | K     |
| 5             | 1,024 | 1       | 1             | 1,024 | 1        | С3             | 1,440 | K/1   | 3             | 960   | 1        | 2A            | 1,246 | TK-2 LEAP | 3              | 960       | К     | К-3            | 1,440    | ТК    |
| 7             | 1,024 | К       | 2             | 1,024 | 1        | D3             | 960   | 3     | 4             | 960   | 1/2      | 3             | 960   | K/1       | 4              | 960       | 1     | 3              | 615      | 3     |
| 9             | 1,024 | 1       | 3             | 1,024 | ТК       | D7             | 960   | 1     | 5             | 960   | K        | 5             | 960   | 2         | 5              | 960       | 1     | 4              | 830      | 3     |
| 10            | 1,024 | 1       | 4             | 1,024 | SAI 1    | D8             | 960   | 2     | 6             | 960   | 2        | 6             | 960   | 3         | 6              | 960       | 1     | 5              | 872      | 3     |
| 11            | 1,024 | 2       | 6             | 1,024 | SAI TK/K | E2             | 960   | 4     | 7             | 960   | 2        | 7             | 960   | 2         | 7              | 960       | К     | 8              | 780      | 1     |
| 12            | 608   | 2/3 SDC | 7             | 1,024 | SAI 2/3  | E4             | 960   | 2     | 8             | 960   | 3/4/5    | 10            | 960   | 3         | 8              | 960       | 2     | 9              | 819      | 2     |
| 13            | 1,024 | 3       | 8             | 1,024 | 4        | E5             | 960   | 5     | 11            | 960   | 3        | 11            | 960   | 4/5 LEAP  | 9              | 960       | 2     | 10             | 671      | 2     |
| 14            | 1,024 | 3       | 9             | 1,024 | 2        | E6             | 960   | 4     | 12            | 960   | 3        | 12            | 960   | 3/4 LEAP  | 10             | 960       | К     | 13             | 945      | 4     |
| 15            | 1,024 | 2       | 10            | 1,024 | 4        | E7             | 960   | 5     | 13            | 960   | 4        | 13            | 960   | 4         | 11             | 960       | 3     | 14             | 900      | 4     |
| 16            | 608   | 4/5 SDC | 11            | 1,024 | 5        | E8             | 960   | 4     | 14            | 960   | 4        | 16            | 960   | 4         | 12             | 960       | 3     | 15             | 1,010    | 5     |
| 17            | 1,024 | 2       | 12            | 1,024 | 2        |                |       |       | 15            | 960   | 5        | 17            | 960   | 5         | 13             | 960       | 3     | 16             | 1,013    | 5     |
| 18            | 1,024 | 3       | 20            | 960   | 3        |                |       |       | 16            | 960   | 5        |               |       |           | 14             | 960       | 2     | 17             | 900      | 2     |
| 21            | 1,024 | 5       | 21            | 960   | 3        |                |       |       | 21            | 1,406 | К        |               |       |           | 15             | 960       | 4     | 18             | 945      | 1     |
| 22            | 1,024 | 4       | 22            | 960   | SAI 4/5  |                |       |       | 22            | 1,423 | К        |               |       |           | 16             | 960       | 4     | 20             | 720      | 1     |
| 25            | 1,024 | 5       |               |       |          |                |       |       | 26            | 1,440 | ТК/К     |               |       |           | 17             | 960       | 5     | 22             | 720      | К     |
| 26            | 1,024 | 4       |               |       |          |                |       |       |               |       |          |               |       |           | 18             | 960       | 5     |                |          |       |
|               |       |         |               |       |          |                |       |       |               |       |          |               |       |           | 22             | 960       | 22    |                |          |       |
| Total Classro |       | 18      | Total Classro | . ,   | 16       | Total Classroo |       | 12    | Total Classro |       | 17       | Total Classro |       | 12        | Total Classroo |           | 17    | Total Classroo | <u> </u> | 14    |
| ADA/Classro   | oms   | 18.44   | ADA/Classro   | oms   | 16.50    | ADA/Classroo   | ms    | 16.50 | ADA/Classro   | oms   | 17.29    | ADA/Classro   | oms   | 19.75     | ADA/Classroc   | oms       | 23.12 | ADA/Classroo   | ns       | 25.00 |

Comparison Group Total ADA 2,068 / Comparison Group Total Teaching Stations 106 = <u>19.51</u> ADA/Teaching Stations

|              | MPR AND LIBRARY SPACE                                      |         |            |               |         |            |              |         |            |              |         |            |                |         |            |          |         |            |       |         |
|--------------|------------------------------------------------------------|---------|------------|---------------|---------|------------|--------------|---------|------------|--------------|---------|------------|----------------|---------|------------|----------|---------|------------|-------|---------|
| ACACIA       | 332                                                        | ADA     | ASPEN      | 264           | ADA     | GLENWOOD   | 198          | ADA     | LADERA     | 294          | ADA     | MADRONA    | 237            | ADA     | WEATHERS   | IELD 393 | ADA     | WILDWOOD   | 350   | ADA     |
|              | 4,158                                                      | MPR     |            | 5,852         | MPR     | A3         | 3,000        | MPR     |            | 2,774        | MPR     |            | 4,655          | MPR     |            | 2,886    | MPR     |            | 4,832 | MPR     |
| 20/24        | 1,216                                                      | Library |            | 1,224         | Library | A1         | 1,332        | Library |            | 1,641        | Library | 35         | 1,712          | Library |            | 1,307    | Library |            | 1,010 | Library |
| SF/ADA MPF   | 2                                                          | 0.08    | SF/ADA MPR | 1             | 0.05    | SF/ADA MPR |              | 0.07    | SF/ADA MPR |              | 0.11    | SF/ADA MPR | 2              | 0.05    | SF/ADA MPR |          | 0.14    | SF/ADA MPR |       | 0.07    |
| SF/ADA Libra | F/ADA Library 0.27 SF/ADA Library 0.22 SF/ADA Library 0.15 |         | 0.15       | SF/ADA Librar | 'Y      | 0.18       | SF/ADA Libra | ary     | 0.14       | SF/ADA Libra | ry      | 0.30       | SF/ADA Library |         | 0.35       |          |         |            |       |         |

Comparison Group Total MPR 28,157 / Comparison Group Total ADA 2,068 = <u>13.62</u> SF/ADA

| Comparison Group Total Library | 9,442 | 1 | Comparison Group Total ADA | 2,068 | = | 4.57 | SF/ADA |
|--------------------------------|-------|---|----------------------------|-------|---|------|--------|
|--------------------------------|-------|---|----------------------------|-------|---|------|--------|

|               |             |             |               |              |              |                 |            | SPE          | CIALIZED      | D TEAC      | HING SPA      | CE            |             |              |                |            |              |                  |           |              |
|---------------|-------------|-------------|---------------|--------------|--------------|-----------------|------------|--------------|---------------|-------------|---------------|---------------|-------------|--------------|----------------|------------|--------------|------------------|-----------|--------------|
| ACACIA        | 332         | ADA         | ASPEN         | 264          | ADA          | GLENWOOD        | 198        | ADA          | LADERA        | 294         | ADA           | MADRONA       | 237         | ADA          | WEATHERSP      | IELD 393   | ADA          | WILDWOOD         | 350       | ADA          |
|               |             | Room        |               |              | Room         |                 |            | Room         |               |             | Grade         |               |             | Room         |                |            | Room         |                  |           | Room         |
| Room #        | Sq Ft       | Description | Room #        | Sq Ft        | Description  | Room #          | Sq Ft      | Description  | Room #        | Sq Ft       | Use           | Room #        | Sq Ft       | Description  | Room #         | Sq Ft      | Description  | Room #           | Sq Ft     | Description  |
| 2             | 1,280       | Art         | 5             | 1,024        | Intervention | C4              | 960        | Intervention | А             | 146         | Psych         | 2B            | 144         | Speech       | 20             | 960        | Intervention | 7                | 657       | Comp. Lab    |
| 8             | 608         | Speech      | 13            | 900          | Psych        | С5              | 720        | A.S. Room    | В             | 146         | EL            | 3A            | 224         | Counselor    | 23             | 720        | Intervention | 19               | 720       | Intervention |
| 19            | 1,024       | Learn Ctr   | 14            | 900          | Art          | С6              | 720        | A.S. Room    | 9             | 960         | Learn Cent.   | 8             | 960         | EL/Outreach  | 27             | 960        | Band/Music   | 21               | 960       | STEAM Lab    |
| 27            | 720         | Enr. Lab    | 15            | 900          | Music        | C7              | 720        | A.S. Room    | 10            | 960         | Intervention  | 9             | 960         | Art          |                | 182        | Speech       | 24               | 960       | Learn Cent.  |
|               | 301         | Psych       | 17            | 900          | EL           | C8              | 720        | A.S. Room    | 20            | 961         | Discovery Lab | 18            | 960         | Coding Lab   |                | 186        | Psych        |                  | 310       | Speech       |
|               |             |             | 18            | 900          | Dance        | D1              | 960        | Learn Cent.  | 24            | 944         | Art/Music     | 22            | 960         | Dance        |                |            |              |                  |           |              |
|               |             |             | 19            | 960          | Learn Cent.  | D2              | 960        | Art          | 28            | 960         | Speech        | 23            | 960         | ELOP         |                |            |              |                  |           |              |
|               |             |             |               | 201          | Speech       | D4              | 960        | Psych        |               |             |               | 24            | 960         | ELOP         |                |            |              |                  |           |              |
|               |             |             |               |              |              | D6              | 960        | Intervention |               |             |               | 25            | 960         | ELOP         |                |            |              |                  |           |              |
|               |             |             |               |              |              | E1              | 960        | Speech       |               |             |               | 26            | 960         | Science Lab  |                |            |              |                  |           |              |
|               |             |             |               |              |              | E3              | 960        | Intervention |               |             |               | 27            | 960         | Comp. Lab    |                |            |              |                  |           |              |
|               |             |             |               |              |              | F1              | 960        | PE           |               |             |               | 29            | 960         | Intervention |                |            |              |                  |           |              |
|               |             |             |               |              |              | F2              | 960        | Music        |               |             |               | 30            | 960         | Intervention |                |            |              |                  |           |              |
|               |             |             |               |              |              | F4              | 960        | Counselor    |               |             |               | 33            | 710         | Motor/OT     |                |            |              |                  |           |              |
|               |             |             |               |              |              |                 | 166        | EL           |               |             |               | 34            | 710         | Music        |                |            |              |                  |           |              |
|               |             |             |               |              |              |                 |            |              |               |             |               | 37            | 717         | Learn Cent.  |                |            |              |                  |           |              |
|               |             |             |               |              |              |                 |            |              |               |             |               | 38            | 717         | Psych        |                |            |              |                  |           |              |
|               |             |             |               |              |              |                 |            |              |               |             |               | 39            | 717         | Speech       |                |            |              |                  |           |              |
|               |             |             |               |              |              |                 |            |              |               |             |               |               | 224         | Speech       |                |            |              |                  |           |              |
| Total Special | ized SF     | 3,933       | Total Special | lized SF     | 6,685        | Total Specializ | ed SF      | 12,646       | Total Special | ized SF     | 5,077         | Total Special | ized SF     | 14,723       | Total Speciali | zed SF     | 3,008        | Total Specialize | ed SF     | 3,607        |
| SF/ADA Spec   | ialized Sp. | 11.85       | SF/ADA Spec   | cialized Sp. | 25.32        | SF/ADA Specia   | alized Sp. | 63.87        | SF/ADA Spec   | ialized Sp. | 17.27         | SF/ADA Spec   | ialized Sp. | 62.12        | SF/ADA Speci   | alized Sp. | 7.65         | SF/ADA Specia    | lized Sp. | 10.31        |

|              |           |               |              |           |                 |               |          |               | NON-TE        | ACHIN     | G SPACE       |              |                |              |                   |       |                |                |         |               |
|--------------|-----------|---------------|--------------|-----------|-----------------|---------------|----------|---------------|---------------|-----------|---------------|--------------|----------------|--------------|-------------------|-------|----------------|----------------|---------|---------------|
| ACACIA       | 332       | ADA           | ASPEN        | 264       | ADA             | GLENWOOD      | 198      | ADA           | LADERA        | 294       | ADA           | MADRONA      | 237            | ADA          | WEATHERSFIELD     | 393   | ADA            | WILDWOOD       | 350     | ADA           |
|              |           | Room          |              |           | Room            |               |          | Room          |               |           | Grade         |              |                | Room         |                   |       | Room           |                |         | Room          |
| Room #       | Sq Ft     | Description   | Room #       | Sq Ft     | Description     | Room #        | Sq Ft    | Description   | Room #        | Sq Ft     | Use           | Room #       | Sq Ft          | Description  | Room #            | Sq Ft | Description    | Room #         | Sq Ft   | Description   |
| 4            | 608       | Outreach      | 16           | 900       | Tech Ofc.       | A2            | 102      | Storage       | 25            | 944       | Tech Room     | 4            | 960            | Wheelchair   | 19                | 960   | Resource       | 6              | 660     | Tech Ofc.     |
| 6            | 1,024     | Wellness      | С            | 960       | Staff Lounge    | A4            | 400      | Parent Rm.    | 27            | 1024      | Child Care    | 14           | <del>960</del> | Not in use   | 21                | 360   | Tech Ofc.      | 12             | 960     | Child Care    |
| 23           | 1,024     | Social Wkr    |              | 229       | Copy Room       | B1            | 519      | Admin         |               | 564       | Admin         | 19           | 960            | Child Care   | 24                | 720   | Child Care     | 23             | 720     | Child Care    |
| СС           | 1,440     | Child Care    |              | 372       | Work Room       | B2            | 277      | Health Office |               | 230       | Health Office | 20           | 960            | Child Care   |                   | 954   | Child Care     |                | 310     | Conf. Rm.     |
|              | 1,372     | Kitchen       |              | 760       | Admin           | B3            | 520      | Work Room     |               | 470       | Work Room     | 21           | 960            | Wellness     |                   | 252   | Work Room      |                | 236     | Resource      |
|              | 666       | Staff Lounge  |              | 117       | Health Office   | D5            | 960      | Tech Ofc.     |               | 385       | Staff Lounge  | 28           | 960            | Tech Ofc.    |                   | 352   | Admin          |                | 431     | Bookroom      |
|              | 94        | Tech Ofc.     |              | 216       | Textbook Rm     | F3            | 960      | Wellness      |               | 432       | Lit Library   | 31           | 710            | Staff Lounge |                   | 187   | Health Office  |                | 282     | IMT Room      |
|              | 631       | Work Room     |              | 135       | Cust. Rm.       |               | 779      | Kitchen       |               | 392       | Kitchen       | 32           | 717            | T. Lounge    |                   | 416   | Storage        |                | 142     | PTA Room      |
|              | 718       | Admin         |              | 534       | Kitchen         |               |          |               |               |           |               | 36           | 710            | IEP          |                   | 360   | Staff Lounge   |                | 511     | Kitchen       |
|              | 230       | Health Office |              | 280       | Recess Supplies |               |          |               |               |           |               |              | 1,036          | Admin        |                   | 221   | Day Cust. Of.  |                | 245     | Health Office |
|              | 165       | Cust. Rm.     |              | 280       | Support Spe.    |               |          |               |               |           |               |              | 1,012          | Work Room    |                   | 488   | Kitchen        |                | 894     | Admin         |
|              | 88        | Office        |              | 1,440     | Child Care      |               |          |               |               |           |               |              | 1,384          | Kitchen      |                   | 196   | Nig. Cust. Of. |                | 335     | Staff Lounge  |
|              | 198       | PE Office     |              |           |                 |               |          |               |               |           |               |              | 224            | PE Office    |                   |       |                |                | 410     | Work Room     |
|              |           |               |              |           |                 |               |          |               |               |           |               |              | 240            | Cust. Rm.    |                   |       |                |                | 172     | Wkrm (15)     |
|              |           |               |              |           |                 |               |          |               |               |           |               |              |                |              |                   |       |                |                | 178     | Wkrm (16)     |
| Total Non-Te | aching SF | 8,258         | Total Non-Te | aching SF | 6,223           | Total Non-Tea | ching SF | 4,517         | Total Non-Tea | aching SF | 4,441         | Total Non-Te | aching SF      | 10,833       | Total Non-Teachin | g SF  | 5,466          | Total Non-Teac | hing SF | 6,486         |
| SF/ADA Non-  | Teaching  | 24.87         | SF/ADA Non   | -Teaching | 23.57           | SF/ADA Non-T  | eaching  | 22.81         | SF/ADA Non-   | Teaching  | 15.11         | SF/ADA Non-  | Teaching       | 45.71        | SF/ADA Non-Teac   | hing  | 13.91          | SF/ADA Non-Te  | eaching | 18.53         |

Total Comparison Group NTS 46,224 / Comparison Group School ADA 2,068 = 22.35 ADA Non-Teaching Space

|                           | OUTDOOR SPACE                                                                                                                                                              |        |                           |       |        |                           |       |        |                           |       |        |                           |       |        |                               |        |                           |       |        |
|---------------------------|----------------------------------------------------------------------------------------------------------------------------------------------------------------------------|--------|---------------------------|-------|--------|---------------------------|-------|--------|---------------------------|-------|--------|---------------------------|-------|--------|-------------------------------|--------|---------------------------|-------|--------|
| ACACIA                    | 332                                                                                                                                                                        | ADA    | ASPEN                     | 264   | ADA    | GLENWOOD                  | 198   | ADA    | LADERA                    | 294   | ADA    | MADRONA                   | 237   | ADA    | WEATHERSFIELD 39              | 3 ADA  | WILDWOOD                  | 350   | ADA    |
|                           | Total                                                                                                                                                                      | SF/ADA |                           | Total | SF/ADA |                           | Total | SF/ADA |                           | Total | SF/ADA |                           | Total | SF/ADA | Total                         | SF/ADA |                           | Total | SF/ADA |
| Field (AC)<br>Blcktp (AC) | 6.5                                                                                                                                                                        | 1 0.02 | Field (AC)<br>Blcktp (AC) | 8.4   | 0.03   | Field (AC)<br>Blcktp (AC) | 3.5   | 1 0.02 | Field (AC)<br>Blcktp (AC) | 6.6   | 1 0.02 | Field (AC)<br>Blcktp (AC) | 7.0   | 0.03   | Field (AC) 4.5<br>Blcktp (AC) | 0.01   | Field (AC)<br>Blcktp (AC) | 6.8   | 0.02   |
| Site (AC)                 | 11.35                                                                                                                                                                      | 0.03   | Site (AC)                 | 10.98 | 0.04   | Site (AC)                 | 10.01 | 0.05   | Site (AC)                 | 9.58  | 0.03   | Site (AC)                 | 11.39 | 0.05   | Site (AC) 8.76                | 0.02   | Site (AC)                 | 9.35  | 0.03   |
|                           | K-5 Total Field/Blacktop 43.3 / Comparison Group School ADA 2,068 = <u>0.02</u> AC/ADA<br>K-5 Total Site AC 71.42 / Comparison Group School ADA 2,068 = <u>0.03</u> AC/ADA |        |                           |       |        |                           |       |        |                           |       |        |                           |       |        |                               |        |                           |       |        |