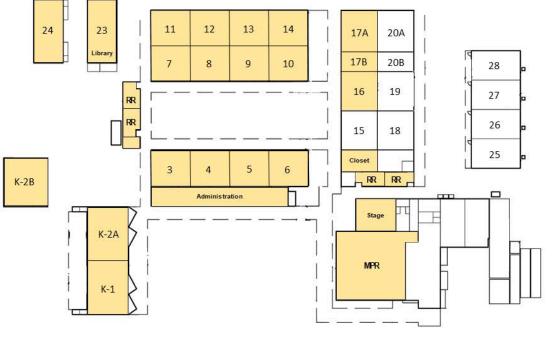

# **EXHIBIT C**

For reference only to show BRIDGES' current allocation and to identify room numbers to be recovered by District.

# **BRIDGES** Charter Facilities Use

NORTH