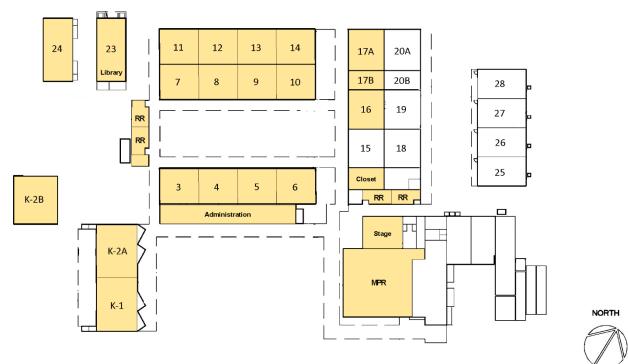

# **EXHIBIT C**

For reference only to show BRIDGES' current allocation and to identify room numbers to be recovered by District.

# **BRIDGES** Charter Facilities Use

NORTH

| BRIDGES          | 180.5        | ADA        | 001013)        |  |
|------------------|--------------|------------|----------------|--|
|                  |              | -          |                |  |
| Room #           | Sq Ft        | G          | rade Use       |  |
| K-1              | 1,663        |            | K              |  |
| K-2A             | 1,663<br>960 |            | <u>К</u><br>3  |  |
| 3                |              |            | -              |  |
| 4                | 960          | _          | 3              |  |
|                  | 960          | _          | 1              |  |
| <u> </u>         | 960          |            | <u>1</u><br>2  |  |
| -                | 960          | _          |                |  |
| 10               | 960          |            | 2              |  |
| 11<br>12         | 960          | _          | 4/5            |  |
|                  | 960          | _          | 4/5            |  |
| 13               | 960          | -          | 4/5            |  |
| 14               | 960          | _          | 6/7/8          |  |
| 16               | 960          | 13         | 6/7/8          |  |
| otal Classrooms  | (1K-5)       |            | 404 TK 5       |  |
| ADA/Classrooms   |              | 9.35       | ADA TK-5       |  |
|                  |              | 4.53       | ADA 6-8        |  |
| M                | PR AND LIB   | RARY SPAC  | E              |  |
| MPR              | 3,700        | MPR        |                |  |
| 23               | 1,800        | Library    |                |  |
|                  | -            | ,          |                |  |
| SPEC             | IALIZED TE   | ACHING SP. | ACE            |  |
| Room #           | Sq Ft        | Ro         | om Type        |  |
| 17A/B            | 1,500        | Sci        | ence Lab       |  |
| 24               | 1,440        |            | Art/CC         |  |
| otal Specialized | SF           |            | 2,940          |  |
| F/ADA Specializ  | ed Sp.       | 24.18      | SF/ADA TK-5    |  |
|                  |              | 49.92      | SF/ADA 6-8     |  |
|                  |              |            |                |  |
| N                | ON-TEACH     | ING SPACE  |                |  |
| Room #           | Sq Ft        | Ro         | om Type        |  |
| К-2В             | 1,663        | H/S        | H/S future UTK |  |
| 5                | 960          |            | Admin          |  |
| 6                | 960          | R          | Resource       |  |
|                  | 1,900        |            | Admin          |  |
|                  | 540          |            | Closet         |  |
| otal Non-Teachi  |              |            | 6,023          |  |
| F/ADA Non-Tea    | -            | 49.53      | SF/ADA TK-5    |  |
| F/ADA Non-Tea    | cning        | 47.33      | JELADA IN-J    |  |