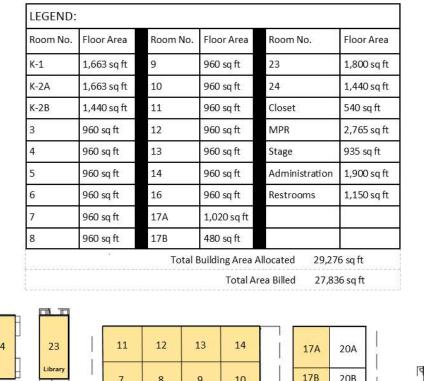

The District's inventory of the teaching stations, specialized teaching space, and non-teaching space at the comparison group schools and the Charter School's Site, as well as site maps for those schools, are attached as **Exhibit B**.

Following is the District's determination of the teaching station, specialized-teaching space, non-teaching space, and outdoor space allocation to BRIDGES for 2024-2025:

|                                                        | BRIDGES Allocation In-District Class |                                   | BRIDGES Allocation:<br>Out-of-District Classroom ADA |                                 |  |  |  |
|--------------------------------------------------------|--------------------------------------|-----------------------------------|------------------------------------------------------|---------------------------------|--|--|--|
|                                                        | K-5: 121.60                          | 6-8: 58.9                         | K-5: 81.70                                           | 6-8: 26.6                       |  |  |  |
| 19.51 ADA/Teaching Stations (K-5)                      | 6.23 Rooms                           |                                   | 4.19 Rooms                                           |                                 |  |  |  |
| 24.67 ADA/Teaching Stations (6-8)                      |                                      | 2.39 Rooms                        |                                                      | 1.08 Rooms                      |  |  |  |
| 24.02 SF/ADA STS (K-5)                                 | 2,920.83 SF/<br><b>3.04</b> Rooms    |                                   | 1,962.43 SF/<br><b>2.04</b> Rooms                    |                                 |  |  |  |
| 20.07 SF/ADA STS (6-8)                                 |                                      | 1,182.12 SF/<br><b>1.23</b> Rooms |                                                      | 533.86 SF/<br><b>0.56</b> Rooms |  |  |  |
| 22.35 SF/ADA NTS (K-5)                                 | 2,717.76 SF/<br><b>2.83</b> Rooms    |                                   | 1,826.00 SF/<br><b>1.90</b> Rooms                    |                                 |  |  |  |
| 17.35 SF/ADA NTS (6-8)                                 |                                      | 1,021.92 SF/<br><b>1.06</b> Rooms |                                                      | 461.51 SF/<br><b>0.48</b> Rooms |  |  |  |
| Total                                                  | 16.78 Rooms @                        | 960 SF                            | 10.25 Rooms @                                        | 960 SF                          |  |  |  |
| 13.62 SF/ADA MPR (K-5)<br>8.49 SF/ADA MPR (6-8)        | 1,656.19 SF                          | 500.06 SF                         | 1,112.75 SF                                          | 225.83 SF                       |  |  |  |
| 4.57 SF/ADA Library (K-5)<br>4.48 SF/ADA Library (6-8) | 555.71 SF                            | 263.87 SF                         | 373.37 SF                                            | 119.17 SF                       |  |  |  |
| .02 AC/ADA Field/Blacktop K-5                          | 2.43 AC                              |                                   | 1.63                                                 |                                 |  |  |  |
| .02 AC/ADA Field/Blacktop 6-8                          |                                      | 1.18 AC                           |                                                      | 0.53                            |  |  |  |
| .03 AC/ADA Total Site K-5                              | 3.65 AC                              |                                   | 2.45                                                 |                                 |  |  |  |
| .03 AC/ADA Total Site 6-8                              |                                      | 1.77 AC                           |                                                      | 0.80                            |  |  |  |
| Rooms Calculated @ 960 SF each.                        |                                      |                                   |                                                      |                                 |  |  |  |

#### b. Allocation to BRIDGES for 2024-2025

Following is a summary of the total allocation of classroom, specialized classroom and non-teaching space to BRIDGES for 2024-2025:

| Classrooms and Specialized Teaching | K1, K2A, K2B, 3, 4, 5, 6, 7, 8, 9, 10, |
|-------------------------------------|----------------------------------------|
| Space (18)                          | 11, 12, 13, 14, 16, 17, 2              |
| Additional teaching space: Portable | Room 24 for an additional \$11,577     |
|                                     | per year (1 Total)                     |
| Total Classrooms (including         | 19                                     |
| Specialized Teaching Space and Non- |                                        |
| Teaching Space)                     |                                        |

| BRIDGES          | 180.5        | ADA        | 001013)        |  |
|------------------|--------------|------------|----------------|--|
|                  |              | -          |                |  |
| Room #           | Sq Ft        | G          | rade Use       |  |
| K-1              | 1,663        |            | K              |  |
| K-2A             | 1,663<br>960 |            | <u>К</u><br>3  |  |
| 3                |              |            | -              |  |
| 4                | 960          | _          | 3              |  |
|                  | 960          | _          | 1              |  |
| <u> </u>         | 960          |            | <u>1</u><br>2  |  |
| -                | 960          | _          |                |  |
| 10               | 960          |            | 2              |  |
| 11<br>12         | 960          | _          | 4/5            |  |
|                  | 960          | _          | 4/5            |  |
| 13               | 960          | -          | 4/5            |  |
| 14               | 960          | _          | 6/7/8          |  |
| 16               | 960          | 13         | 6/7/8          |  |
| otal Classrooms  | (1K-5)       |            | 404 TK 5       |  |
| ADA/Classrooms   |              | 9.35       | ADA TK-5       |  |
|                  |              | 4.53       | ADA 6-8        |  |
| M                | PR AND LIB   | RARY SPAC  | E              |  |
| MPR              | 3,700        | MPR        |                |  |
| 23               | 1,800        | Library    |                |  |
|                  | -            | ,          |                |  |
| SPEC             | IALIZED TE   | ACHING SP. | ACE            |  |
| Room #           | Sq Ft        | Ro         | om Type        |  |
| 17A/B            | 1,500        | Sci        | ence Lab       |  |
| 24               | 1,440        |            | Art/CC         |  |
| otal Specialized | SF           |            | 2,940          |  |
| F/ADA Specializ  | ed Sp.       | 24.18      | SF/ADA TK-5    |  |
|                  |              | 49.92      | SF/ADA 6-8     |  |
|                  |              |            |                |  |
| N                | ON-TEACH     | ING SPACE  |                |  |
| Room #           | Sq Ft        | Ro         | om Type        |  |
| К-2В             | 1,663        | H/S        | H/S future UTK |  |
| 5                | 960          |            | Admin          |  |
| 6                | 960          | R          | Resource       |  |
|                  | 1,900        |            | Admin          |  |
|                  | 540          |            | Closet         |  |
| otal Non-Teachi  |              |            | 6,023          |  |
| F/ADA Non-Tea    | -            | 49.53      | SF/ADA TK-5    |  |
| F/ADA Non-Tea    | cning        | 47.33      | JELADA IN-J    |  |