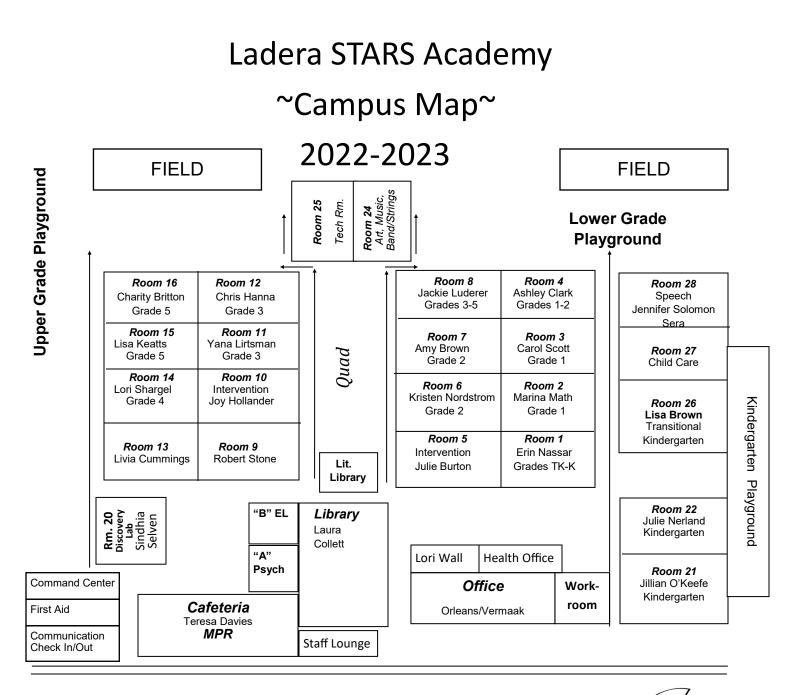

Based on the information provided in the Charter School's facilities request, the District has determined that the K-5 comparison group schools for BRIDGES are Acacia, Aspen, Glenwood, Ladera, Madrona, Weathersfield and Wildwood, which fall within the Thousand Oaks High School attendance area. For grades 6-8, the comparison group schools are Los Cerritos and Redwood.

The District's inventory of the teaching stations, specialized teaching space, and non-teaching space at the comparison group schools and the Charter School's Site, as well as site maps for those schools, are attached as **Exhibit B**.

## "Condition" Analysis for Comparison Group Schools

| School                            | ACACIA<br>(332 ADA) | ASPEN<br>(264 ADA) | GLENWOOD<br>(198 ADA) | LADERA<br>(294 ADA) | MADRONA<br>(237 ADA) | WEATHERSFIELD<br>(393 ADA) | WILDWOOD<br>(350 ADA) | LOS<br>CERRITOS<br>(661 ADA) | REDWOOD<br>(597 ADA) | BRIDGES<br>(180.5<br>ADA) |
|-----------------------------------|---------------------|--------------------|-----------------------|---------------------|----------------------|----------------------------|-----------------------|------------------------------|----------------------|---------------------------|
| Age of Buildings                  | 1963                | 1967               | 1963                  | 1961                | 1964                 | 1962                       | 1972                  | 1972                         | 1966                 | 1961                      |
| Size of Site (Acres)              | 10.29               | 10.94              | 11.09                 | 9.58                | 11.44                | 8.76                       | 8.98 18.15            |                              | 23.42                | 10.0                      |
| Surfaces-Interior                 | Good                | Good               | Average               | Average             | Average              | Average                    | Fair                  | Average                      | Average              | Average                   |
| Surfaces- Exterior                | Good                | Fair               | Fair                  | Fair                | Average              | Fair                       | Average               | Average                      | Average              | Good                      |
| Mechanical Systems                | Average             | Average            | Good                  | Fair                | Average              | Fair                       | Fair                  | Good                         | Average              | Average                   |
| Plumbing                          | Average             | Good               | Average               | Fair                | Good                 | Fair                       | Fair                  | Average                      | Average              | Average                   |
| Electrical                        | Average             | Average            | Average               | Fair                | Good                 | Good                       | Fair                  | Average                      | Average              | Average                   |
| Fire                              | Yes                 | Yes                | Yes                   | Yes                 | Yes                  | Yes                        | Yes                   | Yes                          | Yes                  | Yes                       |
| Conformity to<br>Applicable Codes | Yes                 | Yes                | Yes                   | Yes                 | Yes                  | Yes                        | Yes                   | Yes                          | Yes                  | Yes                       |
| Tech Infrastructure               |                     |                    |                       |                     |                      |                            |                       |                              |                      |                           |
| Available?                        | Yes                 | Yes                | Yes                   | Yes                 | Yes                  | Yes                        | Yes                   | Yes                          | Yes                  | Yes                       |
| Condition?                        | Good                | Good               | Good                  | Good                | Good                 | Good                       | Good                  | Good                         | Good                 | Good                      |
| Lighting                          | Good                | Good               | Good                  | Good                | Good                 | Good                       | Good                  | Good                         | Good                 | Good                      |
| Noise                             | Average             | Average            | Average               | Average             | Average              | Average                    | Average               | Average                      | Average              | Average                   |
| Adequacy of Size                  | Good                | Good               | Good                  | Good                | Good                 | Good                       | Good                  | Good                         | Good                 | Fair                      |
|                                   |                     |                    |                       |                     |                      |                            |                       |                              |                      |                           |
| Furnishings/Equipment             | Good                | Good               | Good                  | Good                | Good                 | Good                       | Good                  | Good                         | Good                 | Good                      |
| Play Fields                       | Good                | Good               | Good                  | Good                | Good                 | Good                       | Good                  | Good                         | Good                 | Good                      |

# **EXHIBIT B**

|               |       |         |               |       |          |                |       | TEACH | ING STA       | TIONS | (CLASSRO | OMS)          |       |           |                |           |       |                |          |       |
|---------------|-------|---------|---------------|-------|----------|----------------|-------|-------|---------------|-------|----------|---------------|-------|-----------|----------------|-----------|-------|----------------|----------|-------|
| ACACIA        | 332   | ADA     | ASPEN         | 264   | ADA      | GLENWOOD       | 198   | ADA   | LADERA        | 294   | ADA      | MADRONA       | 237   | ADA       | WEATHERSP      | FIELD 393 | ADA   | WILDWOOD       | 350      | ADA   |
|               |       | Grade   |               |       | Grade    | 1              |       | Grade |               |       | Grade    | 1             |       | Grade     |                |           | Grade |                |          | Grade |
| Room #        | Sq Ft | Use     | Room #        | Sq Ft | Use      | Room #         | Sq Ft | Use   | Room #        | Sq Ft | Use      | Room #        | Sq Ft | Use       | Room #         | Sq Ft     | Use   | Room #         | Sq Ft    | Use   |
| 1             | 1,280 | ТК      | A             | 1,247 | K        | C1             | 1,439 | ТК    | 1             | 960   | K        | 1             | 1,337 | ТК        | K-1            | 1,432     | ТК    | К-1            | 997      | К     |
| 3             | 1,024 | К       | В             | 1,247 | K        | C2             | 1,439 | 5     | 2             | 960   | 1        | 2             | 1,337 | К         | К-2            | 1,212     | ТК    | К-2            | 1,164    | K     |
| 5             | 1,024 | 1       | 1             | 1,024 | 1        | С3             | 1,440 | K/1   | 3             | 960   | 1        | 2A            | 1,246 | TK-2 LEAP | 3              | 960       | К     | К-3            | 1,440    | ТК    |
| 7             | 1,024 | К       | 2             | 1,024 | 1        | D3             | 960   | 3     | 4             | 960   | 1/2      | 3             | 960   | K/1       | 4              | 960       | 1     | 3              | 615      | 3     |
| 9             | 1,024 | 1       | 3             | 1,024 | ТК       | D7             | 960   | 1     | 5             | 960   | K        | 5             | 960   | 2         | 5              | 960       | 1     | 4              | 830      | 3     |
| 10            | 1,024 | 1       | 4             | 1,024 | SAI 1    | D8             | 960   | 2     | 6             | 960   | 2        | 6             | 960   | 3         | 6              | 960       | 1     | 5              | 872      | 3     |
| 11            | 1,024 | 2       | 6             | 1,024 | SAI TK/K | E2             | 960   | 4     | 7             | 960   | 2        | 7             | 960   | 2         | 7              | 960       | К     | 8              | 780      | 1     |
| 12            | 608   | 2/3 SDC | 7             | 1,024 | SAI 2/3  | E4             | 960   | 2     | 8             | 960   | 3/4/5    | 10            | 960   | 3         | 8              | 960       | 2     | 9              | 819      | 2     |
| 13            | 1,024 | 3       | 8             | 1,024 | 4        | E5             | 960   | 5     | 11            | 960   | 3        | 11            | 960   | 4/5 LEAP  | 9              | 960       | 2     | 10             | 671      | 2     |
| 14            | 1,024 | 3       | 9             | 1,024 | 2        | E6             | 960   | 4     | 12            | 960   | 3        | 12            | 960   | 3/4 LEAP  | 10             | 960       | К     | 13             | 945      | 4     |
| 15            | 1,024 | 2       | 10            | 1,024 | 4        | E7             | 960   | 5     | 13            | 960   | 4        | 13            | 960   | 4         | 11             | 960       | 3     | 14             | 900      | 4     |
| 16            | 608   | 4/5 SDC | 11            | 1,024 | 5        | E8             | 960   | 4     | 14            | 960   | 4        | 16            | 960   | 4         | 12             | 960       | 3     | 15             | 1,010    | 5     |
| 17            | 1,024 | 2       | 12            | 1,024 | 2        |                |       |       | 15            | 960   | 5        | 17            | 960   | 5         | 13             | 960       | 3     | 16             | 1,013    | 5     |
| 18            | 1,024 | 3       | 20            | 960   | 3        |                |       |       | 16            | 960   | 5        |               |       |           | 14             | 960       | 2     | 17             | 900      | 2     |
| 21            | 1,024 | 5       | 21            | 960   | 3        |                |       |       | 21            | 1,406 | К        |               |       |           | 15             | 960       | 4     | 18             | 945      | 1     |
| 22            | 1,024 | 4       | 22            | 960   | SAI 4/5  |                |       |       | 22            | 1,423 | К        |               |       |           | 16             | 960       | 4     | 20             | 720      | 1     |
| 25            | 1,024 | 5       |               |       |          |                |       |       | 26            | 1,440 | ТК/К     |               |       |           | 17             | 960       | 5     | 22             | 720      | К     |
| 26            | 1,024 | 4       |               |       |          |                |       |       |               |       |          |               |       |           | 18             | 960       | 5     |                |          |       |
|               |       |         |               |       |          |                |       |       |               |       |          |               |       |           | 22             | 960       | 22    |                |          |       |
| Total Classro |       | 18      | Total Classro | . ,   | 16       | Total Classroo |       | 12    | Total Classro |       | 17       | Total Classro |       | 12        | Total Classroo |           | 17    | Total Classroo | <u> </u> | 14    |
| ADA/Classro   | oms   | 18.44   | ADA/Classro   | oms   | 16.50    | ADA/Classroo   | ms    | 16.50 | ADA/Classro   | oms   | 17.29    | ADA/Classro   | oms   | 19.75     | ADA/Classroc   | oms       | 23.12 | ADA/Classroo   | ns       | 25.00 |

Comparison Group Total ADA 2,068 / Comparison Group Total Teaching Stations 106 = <u>19.51</u> ADA/Teaching Stations

|              | MPR AND LIBRARY SPACE                                      |         |            |               |         |            |              |         |            |              |         |            |                |         |            |          |         |            |       |         |
|--------------|------------------------------------------------------------|---------|------------|---------------|---------|------------|--------------|---------|------------|--------------|---------|------------|----------------|---------|------------|----------|---------|------------|-------|---------|
| ACACIA       | 332                                                        | ADA     | ASPEN      | 264           | ADA     | GLENWOOD   | 198          | ADA     | LADERA     | 294          | ADA     | MADRONA    | 237            | ADA     | WEATHERS   | IELD 393 | ADA     | WILDWOOD   | 350   | ADA     |
|              | 4,158                                                      | MPR     |            | 5,852         | MPR     | A3         | 3,000        | MPR     |            | 2,774        | MPR     |            | 4,655          | MPR     |            | 2,886    | MPR     |            | 4,832 | MPR     |
| 20/24        | 1,216                                                      | Library |            | 1,224         | Library | A1         | 1,332        | Library |            | 1,641        | Library | 35         | 1,712          | Library |            | 1,307    | Library |            | 1,010 | Library |
| SF/ADA MPF   | 2                                                          | 0.08    | SF/ADA MPR | 1             | 0.05    | SF/ADA MPR |              | 0.07    | SF/ADA MPR |              | 0.11    | SF/ADA MPR | 2              | 0.05    | SF/ADA MPR |          | 0.14    | SF/ADA MPR |       | 0.07    |
| SF/ADA Libra | F/ADA Library 0.27 SF/ADA Library 0.22 SF/ADA Library 0.15 |         | 0.15       | SF/ADA Librar | 'Y      | 0.18       | SF/ADA Libra | ary     | 0.14       | SF/ADA Libra | ry      | 0.30       | SF/ADA Library |         | 0.35       |          |         |            |       |         |

Comparison Group Total MPR 28,157 / Comparison Group Total ADA 2,068 = <u>13.62</u> SF/ADA

| Comparison Group Total Library | 9,442 | 1 | Comparison Group Total ADA | 2,068 | = | 4.57 | SF/ADA |
|--------------------------------|-------|---|----------------------------|-------|---|------|--------|
|--------------------------------|-------|---|----------------------------|-------|---|------|--------|

|               |             |             |               |              |              |                 |            | SPE          | CIALIZED      | D TEAC      | HING SPA      | CE            |             |              |                |            |              |                  |           |              |
|---------------|-------------|-------------|---------------|--------------|--------------|-----------------|------------|--------------|---------------|-------------|---------------|---------------|-------------|--------------|----------------|------------|--------------|------------------|-----------|--------------|
| ACACIA        | 332         | ADA         | ASPEN         | 264          | ADA          | GLENWOOD        | 198        | ADA          | LADERA        | 294         | ADA           | MADRONA       | 237         | ADA          | WEATHERSP      | IELD 393   | ADA          | WILDWOOD         | 350       | ADA          |
|               |             | Room        |               |              | Room         |                 |            | Room         |               |             | Grade         |               |             | Room         |                |            | Room         |                  |           | Room         |
| Room #        | Sq Ft       | Description | Room #        | Sq Ft        | Description  | Room #          | Sq Ft      | Description  | Room #        | Sq Ft       | Use           | Room #        | Sq Ft       | Description  | Room #         | Sq Ft      | Description  | Room #           | Sq Ft     | Description  |
| 2             | 1,280       | Art         | 5             | 1,024        | Intervention | C4              | 960        | Intervention | А             | 146         | Psych         | 2B            | 144         | Speech       | 20             | 960        | Intervention | 7                | 657       | Comp. Lab    |
| 8             | 608         | Speech      | 13            | 900          | Psych        | С5              | 720        | A.S. Room    | В             | 146         | EL            | 3A            | 224         | Counselor    | 23             | 720        | Intervention | 19               | 720       | Intervention |
| 19            | 1,024       | Learn Ctr   | 14            | 900          | Art          | С6              | 720        | A.S. Room    | 9             | 960         | Learn Cent.   | 8             | 960         | EL/Outreach  | 27             | 960        | Band/Music   | 21               | 960       | STEAM Lab    |
| 27            | 720         | Enr. Lab    | 15            | 900          | Music        | C7              | 720        | A.S. Room    | 10            | 960         | Intervention  | 9             | 960         | Art          |                | 182        | Speech       | 24               | 960       | Learn Cent.  |
|               | 301         | Psych       | 17            | 900          | EL           | C8              | 720        | A.S. Room    | 20            | 961         | Discovery Lab | 18            | 960         | Coding Lab   |                | 186        | Psych        |                  | 310       | Speech       |
|               |             |             | 18            | 900          | Dance        | D1              | 960        | Learn Cent.  | 24            | 944         | Art/Music     | 22            | 960         | Dance        |                |            |              |                  |           |              |
|               |             |             | 19            | 960          | Learn Cent.  | D2              | 960        | Art          | 28            | 960         | Speech        | 23            | 960         | ELOP         |                |            |              |                  |           |              |
|               |             |             |               | 201          | Speech       | D4              | 960        | Psych        |               |             |               | 24            | 960         | ELOP         |                |            |              |                  |           |              |
|               |             |             |               |              |              | D6              | 960        | Intervention |               |             |               | 25            | 960         | ELOP         |                |            |              |                  |           |              |
|               |             |             |               |              |              | E1              | 960        | Speech       |               |             |               | 26            | 960         | Science Lab  |                |            |              |                  |           |              |
|               |             |             |               |              |              | E3              | 960        | Intervention |               |             |               | 27            | 960         | Comp. Lab    |                |            |              |                  |           |              |
|               |             |             |               |              |              | F1              | 960        | PE           |               |             |               | 29            | 960         | Intervention |                |            |              |                  |           |              |
|               |             |             |               |              |              | F2              | 960        | Music        |               |             |               | 30            | 960         | Intervention |                |            |              |                  |           |              |
|               |             |             |               |              |              | F4              | 960        | Counselor    |               |             |               | 33            | 710         | Motor/OT     |                |            |              |                  |           |              |
|               |             |             |               |              |              |                 | 166        | EL           |               |             |               | 34            | 710         | Music        |                |            |              |                  |           |              |
|               |             |             |               |              |              |                 |            |              |               |             |               | 37            | 717         | Learn Cent.  |                |            |              |                  |           |              |
|               |             |             |               |              |              |                 |            |              |               |             |               | 38            | 717         | Psych        |                |            |              |                  |           |              |
|               |             |             |               |              |              |                 |            |              |               |             |               | 39            | 717         | Speech       |                |            |              |                  |           |              |
|               |             |             |               |              |              |                 |            |              |               |             |               |               | 224         | Speech       |                |            |              |                  |           |              |
| Total Special | ized SF     | 3,933       | Total Special | lized SF     | 6,685        | Total Specializ | ed SF      | 12,646       | Total Special | ized SF     | 5,077         | Total Special | ized SF     | 14,723       | Total Speciali | zed SF     | 3,008        | Total Specialize | ed SF     | 3,607        |
| SF/ADA Spec   | ialized Sp. | 11.85       | SF/ADA Spec   | cialized Sp. | 25.32        | SF/ADA Specia   | alized Sp. | 63.87        | SF/ADA Spec   | ialized Sp. | 17.27         | SF/ADA Spec   | ialized Sp. | 62.12        | SF/ADA Speci   | alized Sp. | 7.65         | SF/ADA Specia    | lized Sp. | 10.31        |

|              |           |               |              |           |                 |               |          |               | NON-TE        | ACHIN     | G SPACE       |              |                |              |                   |       |                |                |         |               |
|--------------|-----------|---------------|--------------|-----------|-----------------|---------------|----------|---------------|---------------|-----------|---------------|--------------|----------------|--------------|-------------------|-------|----------------|----------------|---------|---------------|
| ACACIA       | 332       | ADA           | ASPEN        | 264       | ADA             | GLENWOOD      | 198      | ADA           | LADERA        | 294       | ADA           | MADRONA      | 237            | ADA          | WEATHERSFIELD     | 393   | ADA            | WILDWOOD       | 350     | ADA           |
|              |           | Room          |              |           | Room            |               |          | Room          |               |           | Grade         |              |                | Room         |                   |       | Room           |                |         | Room          |
| Room #       | Sq Ft     | Description   | Room #       | Sq Ft     | Description     | Room #        | Sq Ft    | Description   | Room #        | Sq Ft     | Use           | Room #       | Sq Ft          | Description  | Room #            | Sq Ft | Description    | Room #         | Sq Ft   | Description   |
| 4            | 608       | Outreach      | 16           | 900       | Tech Ofc.       | A2            | 102      | Storage       | 25            | 944       | Tech Room     | 4            | 960            | Wheelchair   | 19                | 960   | Resource       | 6              | 660     | Tech Ofc.     |
| 6            | 1,024     | Wellness      | С            | 960       | Staff Lounge    | A4            | 400      | Parent Rm.    | 27            | 1024      | Child Care    | 14           | <del>960</del> | Not in use   | 21                | 360   | Tech Ofc.      | 12             | 960     | Child Care    |
| 23           | 1,024     | Social Wkr    |              | 229       | Copy Room       | B1            | 519      | Admin         |               | 564       | Admin         | 19           | 960            | Child Care   | 24                | 720   | Child Care     | 23             | 720     | Child Care    |
| СС           | 1,440     | Child Care    |              | 372       | Work Room       | B2            | 277      | Health Office |               | 230       | Health Office | 20           | 960            | Child Care   |                   | 954   | Child Care     |                | 310     | Conf. Rm.     |
|              | 1,372     | Kitchen       |              | 760       | Admin           | B3            | 520      | Work Room     |               | 470       | Work Room     | 21           | 960            | Wellness     |                   | 252   | Work Room      |                | 236     | Resource      |
|              | 666       | Staff Lounge  |              | 117       | Health Office   | D5            | 960      | Tech Ofc.     |               | 385       | Staff Lounge  | 28           | 960            | Tech Ofc.    |                   | 352   | Admin          |                | 431     | Bookroom      |
|              | 94        | Tech Ofc.     |              | 216       | Textbook Rm     | F3            | 960      | Wellness      |               | 432       | Lit Library   | 31           | 710            | Staff Lounge |                   | 187   | Health Office  |                | 282     | IMT Room      |
|              | 631       | Work Room     |              | 135       | Cust. Rm.       |               | 779      | Kitchen       |               | 392       | Kitchen       | 32           | 717            | T. Lounge    |                   | 416   | Storage        |                | 142     | PTA Room      |
|              | 718       | Admin         |              | 534       | Kitchen         |               |          |               |               |           |               | 36           | 710            | IEP          |                   | 360   | Staff Lounge   |                | 511     | Kitchen       |
|              | 230       | Health Office |              | 280       | Recess Supplies |               |          |               |               |           |               |              | 1,036          | Admin        |                   | 221   | Day Cust. Of.  |                | 245     | Health Office |
|              | 165       | Cust. Rm.     |              | 280       | Support Spe.    |               |          |               |               |           |               |              | 1,012          | Work Room    |                   | 488   | Kitchen        |                | 894     | Admin         |
|              | 88        | Office        |              | 1,440     | Child Care      |               |          |               |               |           |               |              | 1,384          | Kitchen      |                   | 196   | Nig. Cust. Of. |                | 335     | Staff Lounge  |
|              | 198       | PE Office     |              |           |                 |               |          |               |               |           |               |              | 224            | PE Office    |                   |       |                |                | 410     | Work Room     |
|              |           |               |              |           |                 |               |          |               |               |           |               |              | 240            | Cust. Rm.    |                   |       |                |                | 172     | Wkrm (15)     |
|              |           |               |              |           |                 |               |          |               |               |           |               |              |                |              |                   |       |                |                | 178     | Wkrm (16)     |
| Total Non-Te | aching SF | 8,258         | Total Non-Te | aching SF | 6,223           | Total Non-Tea | ching SF | 4,517         | Total Non-Tea | aching SF | 4,441         | Total Non-Te | aching SF      | 10,833       | Total Non-Teachin | g SF  | 5,466          | Total Non-Teac | hing SF | 6,486         |
| SF/ADA Non-  | Teaching  | 24.87         | SF/ADA Non   | -Teaching | 23.57           | SF/ADA Non-T  | eaching  | 22.81         | SF/ADA Non-   | Teaching  | 15.11         | SF/ADA Non-  | Teaching       | 45.71        | SF/ADA Non-Teac   | hing  | 13.91          | SF/ADA Non-Te  | eaching | 18.53         |

Total Comparison Group NTS 46,224 / Comparison Group School ADA 2,068 = 22.35 ADA Non-Teaching Space

|                           | OUTDOOR SPACE                                                                                                                                                              |        |                           |       |        |                           |       |        |                           |       |        |                           |       |        |                               |        |                           |       |        |
|---------------------------|----------------------------------------------------------------------------------------------------------------------------------------------------------------------------|--------|---------------------------|-------|--------|---------------------------|-------|--------|---------------------------|-------|--------|---------------------------|-------|--------|-------------------------------|--------|---------------------------|-------|--------|
| ACACIA                    | 332                                                                                                                                                                        | ADA    | ASPEN                     | 264   | ADA    | GLENWOOD                  | 198   | ADA    | LADERA                    | 294   | ADA    | MADRONA                   | 237   | ADA    | WEATHERSFIELD 39              | 3 ADA  | WILDWOOD                  | 350   | ADA    |
|                           | Total                                                                                                                                                                      | SF/ADA |                           | Total | SF/ADA |                           | Total | SF/ADA |                           | Total | SF/ADA |                           | Total | SF/ADA | Total                         | SF/ADA |                           | Total | SF/ADA |
| Field (AC)<br>Blcktp (AC) | 6.5                                                                                                                                                                        | 1 0.02 | Field (AC)<br>Blcktp (AC) | 8.4   | 0.03   | Field (AC)<br>Blcktp (AC) | 3.5   | 1 0.02 | Field (AC)<br>Blcktp (AC) | 6.6   | 1 0.02 | Field (AC)<br>Blcktp (AC) | 7.0   | 0.03   | Field (AC) 4.5<br>Blcktp (AC) | 0.01   | Field (AC)<br>Blcktp (AC) | 6.8   | 0.02   |
| Site (AC)                 | 11.35                                                                                                                                                                      | 0.03   | Site (AC)                 | 10.98 | 0.04   | Site (AC)                 | 10.01 | 0.05   | Site (AC)                 | 9.58  | 0.03   | Site (AC)                 | 11.39 | 0.05   | Site (AC) 8.76                | 0.02   | Site (AC)                 | 9.35  | 0.03   |
|                           | K-5 Total Field/Blacktop 43.3 / Comparison Group School ADA 2,068 = <u>0.02</u> AC/ADA<br>K-5 Total Site AC 71.42 / Comparison Group School ADA 2,068 = <u>0.03</u> AC/ADA |        |                           |       |        |                           |       |        |                           |       |        |                           |       |        |                               |        |                           |       |        |