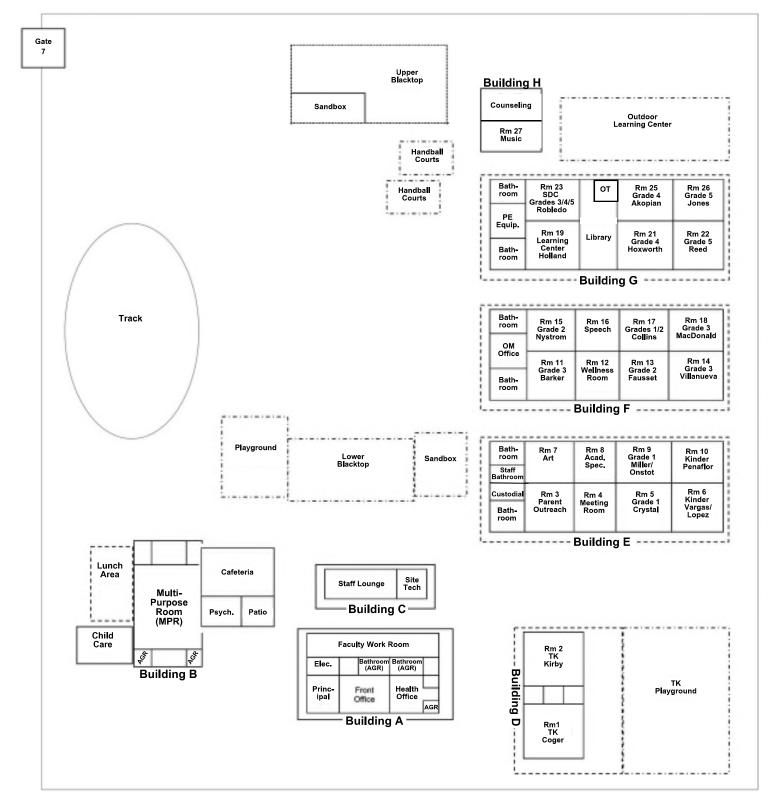

omparison Group NTS SF 12,702 / Comparison Group School ADA 1,490 =

8.52 ADA/Non-Teaching Space

#### **OUTDOOR SPACE**

| LOS CERRITOS | 697   | ADA    | COLINA      | 793   | ADA    |  |  |  |  |  |
|--------------|-------|--------|-------------|-------|--------|--|--|--|--|--|
|              | Total | SF/ADA |             | Total | SF/ADA |  |  |  |  |  |
| Field (AC)   | 7.8   | 0.011  | Field (AC)  | 12.5  | 0.016  |  |  |  |  |  |
| Blcktp (AC)  | 7.0   | 0.011  | Blcktp (AC) | 12.5  | 0.016  |  |  |  |  |  |
| Site (AC)    | 18.15 | 0.026  | Site (AC)   | 23.42 | 0.030  |  |  |  |  |  |

Total Field/Blacktop AC 20.3 / Comparison Group School ADA 1,490 = 0.01 AC/ADA Total Site AC 41.57 / Comparison Group School ADA 1,490 = 0.03 AC/ADA

1.9348185



# Acacia Magnet School 2024-2025



G:\Planning\8 - Site Facilities\ASP\Maps Ultilization\ASP 24-25.docx

|             |          |       |                 |            |            |       |              |           |                   |       |                |       |                |           |      |         |                | Baskettball &        | Two Touch    |                    |           |                     |                    |     | Additional          | 100      |         |  |  |
|-------------|----------|-------|-----------------|------------|------------|-------|--------------|-----------|-------------------|-------|----------------|-------|----------------|-----------|------|---------|----------------|----------------------|--------------|--------------------|-----------|---------------------|-------