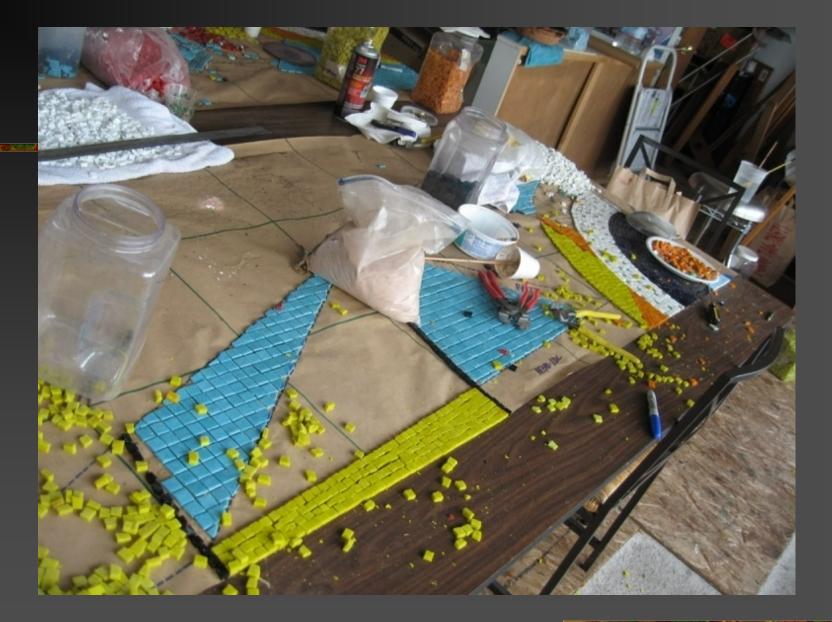

# **ESCENCIA ANÁHUAC**

Mosaic mural produced with students (1 - 6th grades), teachers, staff and parents at Colegio Anáhuac, an elementary school in Colima City, Mexico, involving 550 people

Design was composed integrating ideas developed by students in their art class

## Final design is reproduced into a full scale reversed drawing

Powered by BoardOnTrack

During the process of producing of full scale drawings, students participated discussing the image relationship and narrative at they same time that the witnessed the process of enlarging the design to full scale.

First step was for the student to outline the design in mosaic

Students setting one piece of mosaic at the time on to brown/butcher paper, using a non-toxic state of the art glue based on a 3000 year old recipe.

Families involved with their children in the production of mosaic.

Completed large mosaic sections, ready for installation

Finished mosaic is cut into smaller numbered sections

Detailing finished cut sections to be ready for installation