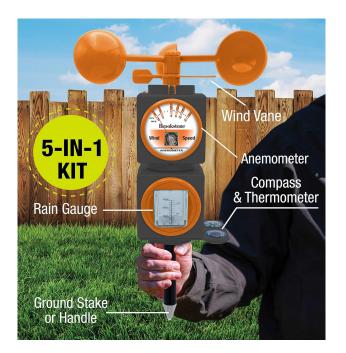

TARGET - \$36.99 PER MAGNIFYING SCIENCE STATION

WEATHER STATION (1)

MAGNIFYING STATIONS (2) similar to actual

### WEATHER OPTION #1: BROOKSTONE KIT - \$20.90

WEATHER OPTION #2: IDEAWORKS SOLAR - \$31.99

|                                   | Item           | Туре               | Vendor     | Quantity | Cost  | + TAX | Amount        |
|-----------------------------------|----------------|--------------------|------------|----------|-------|-------|---------------|
| SECTION:                          |                |                    |            |          |       |       |               |
| 5 FT BRIDGE                       | 2" x 12" x 8'  | Douglas Fir Lumber | Home Depot | 3        | 15.32 | 16.43 | 49.29         |
|                                   | 2" x 6" x 8'   | Douglas Fir Lumber | Home Depot | 6        | 6.64  | 7.12  | 42.73         |
| 6 FT BRIDGE                       | 2" x 12" x 8'  | Douglas Fir Lumber | Home Depot | 3        | 15.32 | 16.43 | 49.29         |
|                                   | 2" x 6" x 8'   | Douglas Fir Lumber | Home Depot | 7        | 6.64  | 7.12  | 49.85         |
| YELLOW BRIDGE<br>REPLACEMENT      | 2" x 12" x 10' | Douglas Fir Lumber | Home Depot | 4        | 19.12 | 20.51 | 82.02         |
|                                   | 2" x 6" x 8'   | Douglas Fir Lumber | Home Depot | 10       | 6.64  | 7.12  | 71.21         |
| REINFORCING EXISTING STEP BRIDGE? |                |                    |            |          | 0.00  | 0.00  |               |
|                                   |                |                    |            |          |       | TOTAL | <u>344.40</u> |