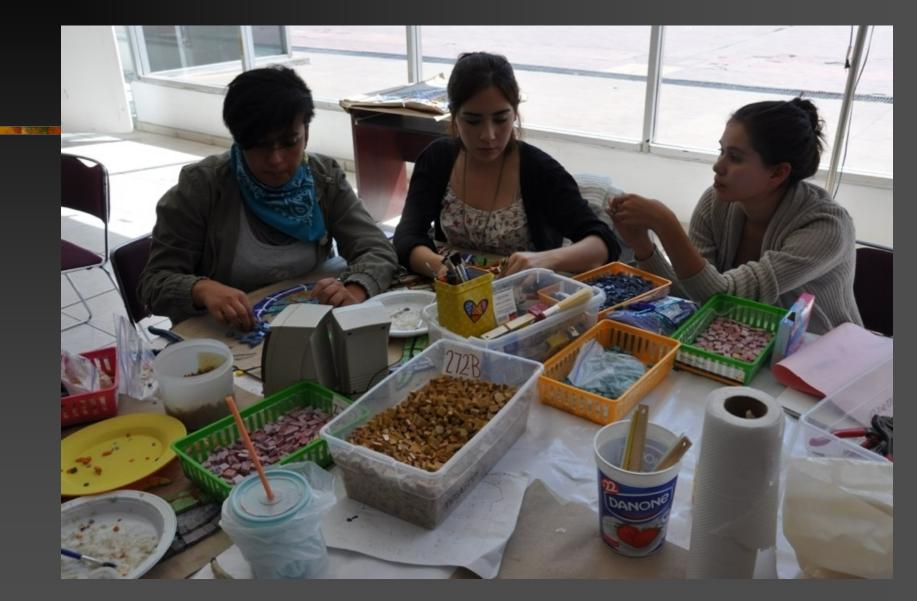

## Public Art with community participation

The artist intention, is to involve the local community (ages 8 -90) recruited from schools, community organizations, churches, libraries and senior centers, in the feedback and making of a permanent public art work, participating mostly in the production of Byzantine and/or Venetian Glass mosaic elements.

First step was for the student to outline the design in mosaic

Students setting one piece of mosaic at the time on to brown/butcher paper, using a non-toxic state of the art glue based on a 3000 year old recipe.

Families involved with their children in the production of mosaic.

Completed large mosaic sections, ready for installation

Finished mosaic is cut into smaller numbered sections

Detailing finished cut sections to be ready for installation