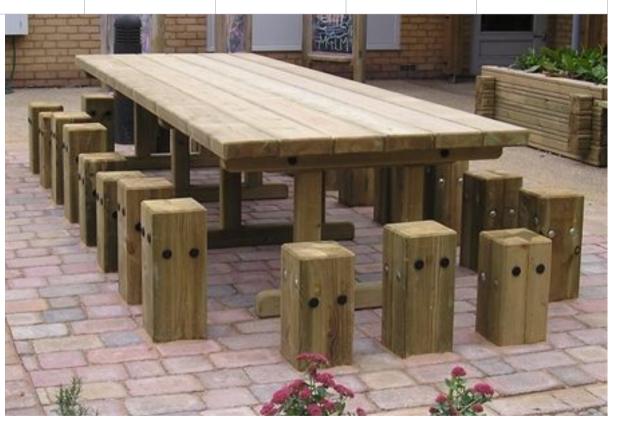

## BRIDGES RENOVATION: MIDDLE SCHOOL STUDY AREA Budget Projections

|                  | Item             | Туре             | Vendor | Quantity | Cost | + TAX | Amount |
|------------------|------------------|------------------|--------|----------|------|-------|--------|
|                  |                  |                  |        |          |      |       |        |
| MOVE EXISTING RC | OUND TABLES OVER | , LESS UMBRELLAS | ?      |          |      |       |        |
|                  |                  |                  |        |          |      |       |        |
|                  |                  |                  |        |          |      |       |        |
|                  |                  |                  |        |          |      |       |        |
|                  |                  |                  |        |          |      |       |        |
|                  |                  |                  |        |          |      |       |        |
|                  |                  |                  |        |          |      |       |        |
|                  |                  |                  |        |          |      |       |        |

## BRIDGES RENOVATION: 1ST & 2ND GRADE STUDY AREA Budget Projections

|                        | Item                                        | Туре                                                                           | Vendor     | Quantity | Cost  | + TAX     | Amount |
|------------------------|---------------------------------------------|--------------------------------------------------------------------------------|------------|----------|-------|-----------|--------|
|                        |                                             |                                                                                |            |          |       |           |        |
| 1ST GRADE<br>AREA      | 10 FOOT LONG                                | TABLE, 30-32" W,                                                               | 30" H      |          |       |           |        |
| POST                   | 4" x 4" x 10' prime<br>lumber post          | Prime lumber post                                                              | Home Depot | 1.5      | 12.58 | 13.49     | 20.24  |
| SURFACE                | 2" x 10" x 10'                              | Douglas Fir                                                                    | Home Depot | 3        | 15.27 | 16.38     | 49.13  |
| STRUCTURE              | 2" x 4" x 10'                               | Douglas Fir                                                                    | Home Depot | 4        | 5.25  | 5.63      | 22.52  |
|                        |                                             |                                                                                |            |          |       | TOTAL     | 91.89  |
| 2ND GRADE<br>AREA      | 10 FOOT LONG                                | TABLE, 30-32" W,                                                               | 30" H      |          |       |           |        |
| POST                   | 4" x 4" x 10' prime<br>lumber post          | Prime lumber post                                                              | Home Depot | 1.5      | 12.58 | 13.49     | 20.24  |
| SURFACE                | 2" x 10" x 10'                              | Douglas Fir                                                                    | Home Depot | 3        | 15.27 | 16.38     | 49.13  |
| STRUCTURE              | 2" x 4" x 10'                               | Douglas Fir                                                                    | Home Depot | 4        | 5.25  | 5.63      | 22.52  |
|                        |                                             |                                                                                |            |          |       | TOTAL     | 91.89  |
| Assembly               | Exterior Trim<br>Screws (5LB box of<br>655) | Everbilt 2-1/2" #8                                                             | Home Depot | 1        | 47.48 | 50.92     | 50.92  |
| Exterior wood<br>stain | Exterior wood<br>sealer                     | Olympic<br>WaterGuard 1 gal.<br>Clear Multi-Surface<br>Exterior Wood<br>Sealer | Home Depot | 1        | 14.98 | 16.07     | 16.07  |
| *STILL NEED S          | EATING                                      |                                                                                |            |          |       | SUM TOTAL | 250.77 |
|                        |                                             |                                                                                |            |          |       |           |        |