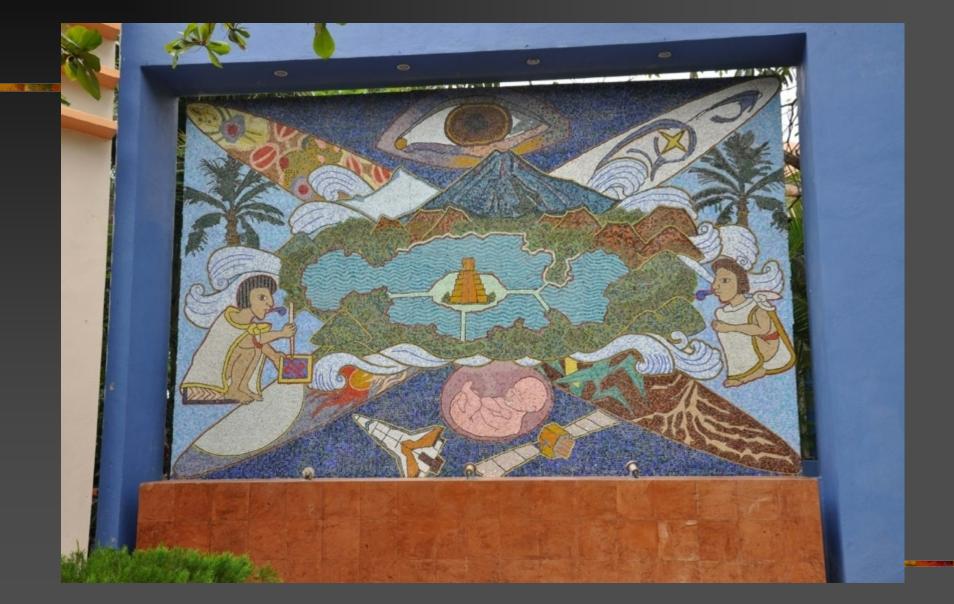

## McKinley School – Pasadena, California

750 Student (Grades K-8<sup>th</sup>), teachers and parents participation in the production of a Venetian mosaic mural (110' W x 4' H) installed at the the original school yard retaining wall. This project was recipient of the Bravo award.
2006

# **ESCENCIA ANÁHUAC**

Mosaic mural produced with students (1 - 6th grades), teachers, staff and parents at Colegio Anáhuac, an elementary school in Colima City, Mexico, involving 550 people

Design was composed integrating ideas developed by students in their art class