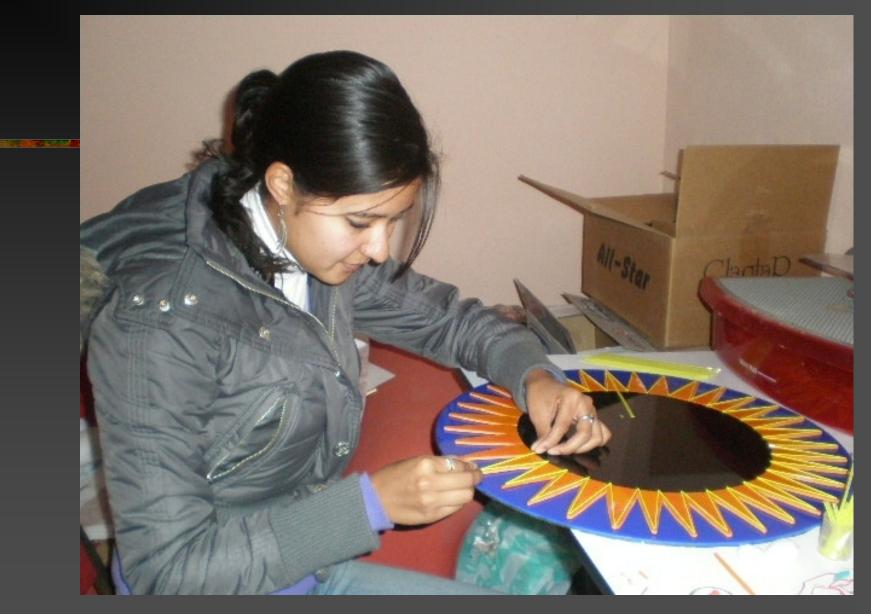

## Public Art with community participation

The artist intention, is to involve the local community (ages 8 -90) recruited from schools, community organizations, churches, libraries and senior centers, in the feedback and making of a permanent public art work, participating mostly in the production of Byzantine and/or Venetian Glass mosaic elements.

First step was for the student to outline the design in mosaic

Students setting one piece of mosaic at the time on to brown/butcher paper, using a non-toxic state of the art glue based on a 3000 year old recipe.