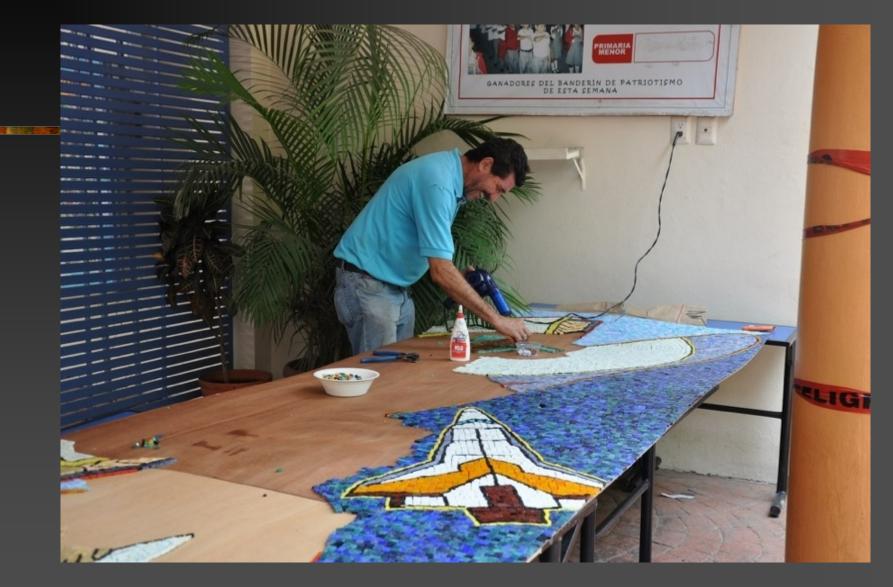

# **ESCENCIA ANÁHUAC**

Mosaic mural produced with students (1 - 6th grades), teachers, staff and parents at Colegio Anáhuac, an elementary school in Colima City, Mexico, involving 550 people

Design was composed integrating ideas developed by students in their art class

First step was for the student to outline the design in mosaic

Students setting one piece of mosaic at the time on to brown/butcher paper, using a non-toxic state of the art glue based on a 3000 year old recipe.

Families involved with their children in the production of mosaic.

Completed large mosaic sections, ready for installation

Finished mosaic is cut into smaller numbered sections

Detailing finished cut sections to be ready for installation