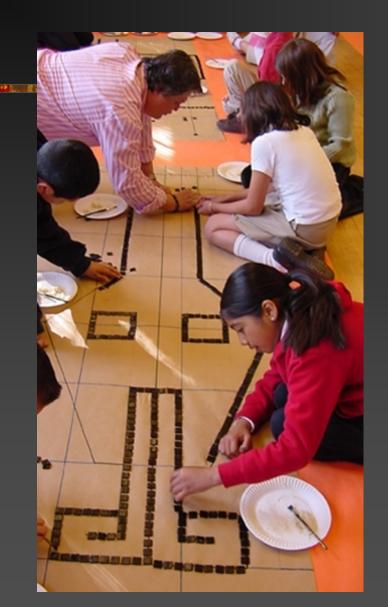

## Public Art with community participation

The artist intention, is to involve the local community (ages 8 -90) recruited from schools, community organizations, churches, libraries and senior centers, in the feedback and making of a permanent public art work, participating mostly in the production of Byzantine and/or Venetian Glass mosaic elements.

This process will be implemented through a series of lectures, hands-on workshops to be scheduled as needed. Their participation, brings pride and ownership for future generations.