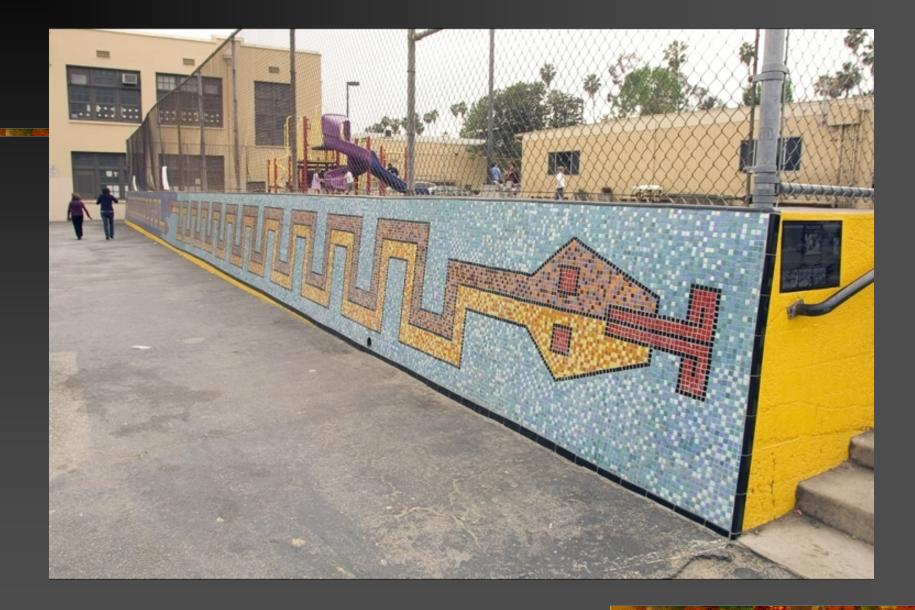

## McKinley School – Pasadena, California

750 Student (Grades K-8<sup>th</sup>), teachers and parents participation in the production of a Venetian mosaic mural (110' W x 4' H) installed at the the original school yard retaining wall. This project was recipient of the Bravo award.
2006

Powered by BoardOnTrack

Powered by BoardOnTrac