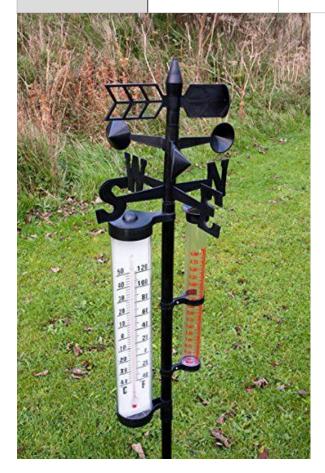

REMAINING BUILDS TO MATCH EXISTING

STORAGE BENCH EXAMPLE

STOARGE BENCH EXAMPLE

|                        | Item                                                                                                                                       | Туре                                                                           | Vendor                                              | Quantity     | Cost PER ITEM        | + TAX    | Amount        |  |
|------------------------|--------------------------------------------------------------------------------------------------------------------------------------------|--------------------------------------------------------------------------------|-----------------------------------------------------|--------------|----------------------|----------|---------------|--|
| SECTION:               |                                                                                                                                            |                                                                                |                                                     |              |                      |          |               |  |
| PER (1) M station      | Magnifying cap                                                                                                                             | N/A                                                                            | Target                                              | 2            | 36.99                | 39.67    | 79.34         |  |
| PER (1) W station      | Weather learning                                                                                                                           | (2 options<br>available:see<br>footnote)                                       | Amazon.<br>Option 1: \$ 31.99<br>Option 2: \$ 20.90 | 1            | 31.99                | 34.31    | 34.31         |  |
| PER (2) stations       | 4" x 4" x 10' prime<br>lumber post                                                                                                         | Prime lumber post                                                              | Home Depot                                          | 2            | 12.58                | 13.49    | 26.98         |  |
| Weather post cap       | Deckorators 4X4 Hatteras Flat<br>Top Fence Cedar Post Cap - Rot<br>Resistant, Made with Cedar, for<br>Outdoor Fences, Mailboxes &<br>Decks | Fits 4x4 post                                                                  | Amazon                                              | 1            | 7.70                 | 8.26     | 8.26          |  |
| IN SET                 | Fast-setting concrete                                                                                                                      | QUIKRETE                                                                       | Home Depot                                          | 4            | 6.71                 | 7.20     | 28.79         |  |
| Exterior wood<br>stain | Exterior wood<br>sealer                                                                                                                    | Olympic<br>WaterGuard 1 gal.<br>Clear Multi-Surface<br>Exterior Wood<br>Sealer | Home Depot                                          | 1            | 14.98                | 16.07    | 16.07         |  |
| BUCKET                 | 2-Gallon bucket                                                                                                                            | generic                                                                        | Home Depot                                          | 3            | 5.00                 | 5.36     | 21.45         |  |
|                        |                                                                                                                                            |                                                                                |                                                     |              | PER MAGNIFYING POST  |          | 62.99         |  |
|                        |                                                                                                                                            |                                                                                |                                                     |              | PER WEATH            | IER POST | 57.63         |  |
|                        |                                                                                                                                            |                                                                                |                                                     | <u>(X2)M</u> | <u>+ (x1)W POSTS</u> | TOTAL    | <u>215.20</u> |  |
|                        |                                                                                                                                            |                                                                                |                                                     |              |                      |          |               |  |

TARGET - \$36.99 PER MAGNIFYING SCIENCE STATION

WEATHER STATION (1)

MAGNIFYING STATIONS (2) similar to actual

### WEATHER OPTION #1: BROOKSTONE KIT - \$20.90

WEATHER OPTION #2: IDEAWORKS SOLAR - \$31.99

|                                   | Item           | Туре               | Vendor     | Quantity | Cost  | + TAX | Amount        |
|-----------------------------------|----------------|--------------------|------------|----------|-------|-------|---------------|
| SECTION:                          |                |                    |            |          |       |       |               |
| 5 FT BRIDGE                       | 2" x 12" x 8'  | Douglas Fir Lumber | Home Depot | 3        | 15.32 | 16.43 | 49.29         |
|                                   | 2" x 6" x 8'   | Douglas Fir Lumber | Home Depot | 6        | 6.64  | 7.12  | 42.73         |
| 6 FT BRIDGE                       | 2" x 12" x 8'  | Douglas Fir Lumber | Home Depot | 3        | 15.32 | 16.43 | 49.29         |
|                                   | 2" x 6" x 8'   | Douglas Fir Lumber | Home Depot | 7        | 6.64  | 7.12  | 49.85         |
| YELLOW BRIDGE<br>REPLACEMENT      | 2" x 12" x 10' | Douglas Fir Lumber | Home Depot | 4        | 19.12 | 20.51 | 82.02         |
|                                   | 2" x 6" x 8'   | Douglas Fir Lumber | Home Depot | 10       | 6.64  | 7.12  | 71.21         |
| REINFORCING EXISTING STEP BRIDGE? |                |                    |            |          | 0.00  | 0.00  |               |
|                                   |                |                    |            |          |       | TOTAL | <u>344.40</u> |