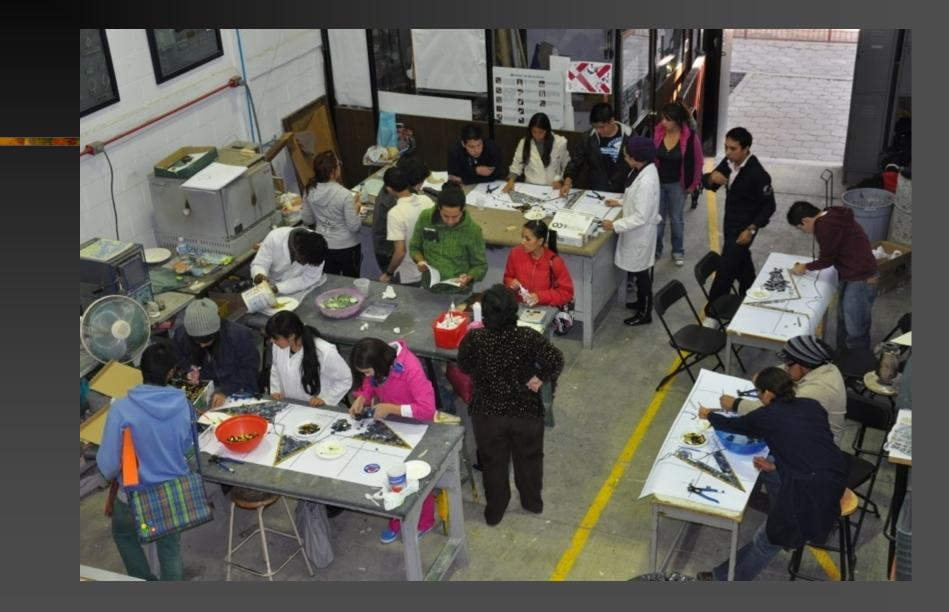

# **ESCENCIA ANÁHUAC**

Mosaic mural produced with students (1 - 6th grades), teachers, staff and parents at Colegio Anáhuac, an elementary school in Colima City, Mexico, involving 550 people

Design was composed integrating ideas developed by students in their art class

Families involved with their children in the production of mosaic.

Completed large mosaic sections, ready for installation

Finished mosaic is cut into smaller numbered sections

Detailing finished cut sections to be ready for installation