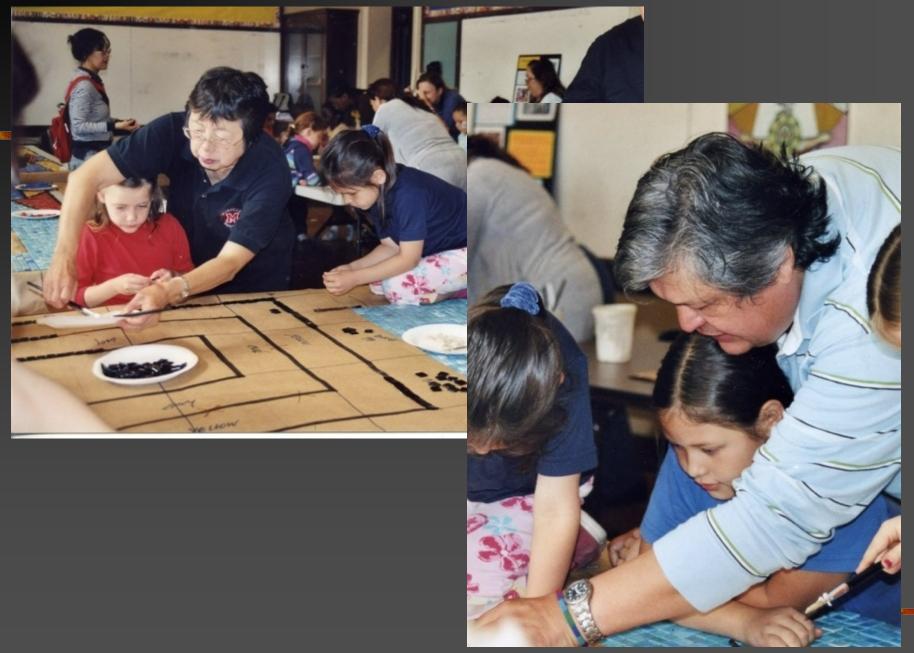

# **ESCENCIA ANÁHUAC**

Mosaic mural produced with students (1 - 6th grades), teachers, staff and parents at Colegio Anáhuac, an elementary school in Colima City, Mexico, involving 550 people

Design was composed integrating ideas developed by students in their art class

First step was for the student to outline the design in mosaic

Students setting one piece of mosaic at the time on to brown/butcher paper, using a non-toxic state of the art glue based on a 3000 year old recipe.

Families involved with their children in the production of mosaic.

Completed large mosaic sections, ready for installation

Finished mosaic is cut into smaller numbered sections

Detailing finished cut sections to be ready for installation