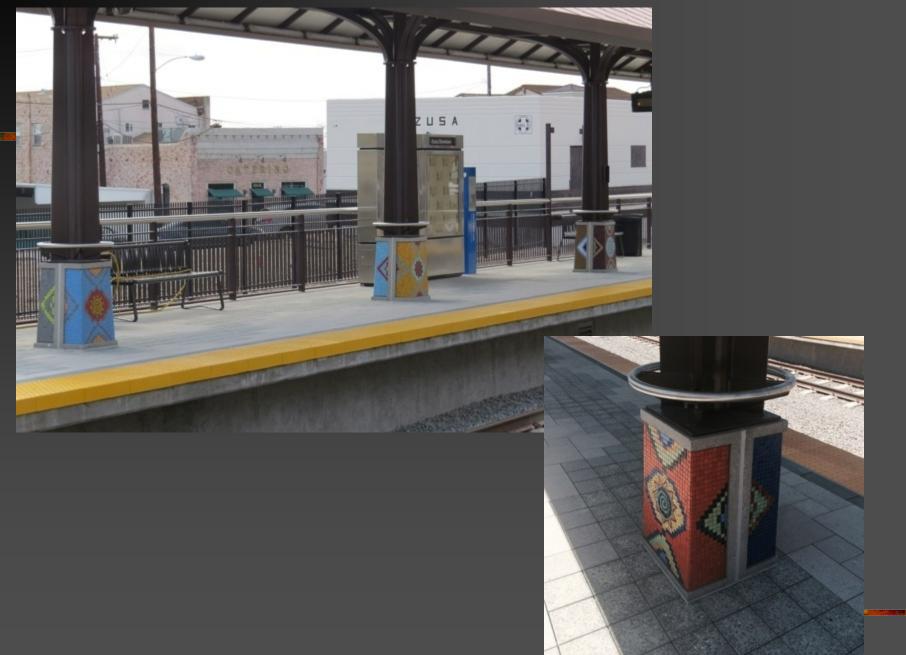

## A Passage Through Memory

#### Azusa Downtown Station / Gold Line Foothill Extension

Students from the Arts program at Azusa Pacific University, participated in the production of glass mosaic elements, installed at the base of the canopy columns located at the station platforms.

#### 2014/15

Bridges Charter School - Board Meeting - Agenda - Monday April 8, 2024 at 6:15 PM

Jose Antonio Aguirre developed a concept for the station that will serve as both a historic landmark and a gateway for the City of Azusa. The station's architectural and artistic design elements are to reflect an integration of motifs and pictographs drawn from the cultural traditions of the Native American Tongva-Gabrielino tribe and the architectural forms of the early California Spanish-Colonial Mission style. The fusion of the two histories will capture the cultural significance of the local area reflected in the civic identity of the City of Azusa.

A unique art element to this station is the inclusion of hand-made glass mosaic compositions that are inspired by basket weavings from the local tribes of the San Gabriel Valley region. The artist seeks to include the public in the design developmental stages and final creation of the custom mosaics that will be installed on the canopy column bases of both platforms.