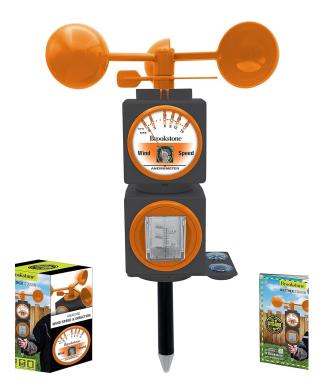

TARGET - \$36.99 PER MAGNIFYING SCIENCE STATION

WEATHER STATION (1)

MAGNIFYING STATIONS (2) similar to actual

### WEATHER OPTION #1: BROOKSTONE KIT - \$20.90

WEATHER OPTION #2: IDEAWORKS SOLAR - \$31.99

|                                   | Item           | Туре               | Vendor     | Quantity | Cost  | + TAX | Amount        |
|-----------------------------------|----------------|--------------------|------------|----------|-------|-------|---------------|
| SECTION:                          |                |                    |            |          |       |       |               |
| 5 FT BRIDGE                       | 2" x 12" x 8'  | Douglas Fir Lumber | Home Depot | 3        | 15.32 | 16.43 | 49.29         |
|                                   | 2" x 6" x 8'   | Douglas Fir Lumber | Home Depot | 6        | 6.64  | 7.12  | 42.73         |
| 6 FT BRIDGE                       | 2" x 12" x 8'  | Douglas Fir Lumber | Home Depot | 3        | 15.32 | 16.43 | 49.29         |
|                                   | 2" x 6" x 8'   | Douglas Fir Lumber | Home Depot | 7        | 6.64  | 7.12  | 49.85         |
| YELLOW BRIDGE<br>REPLACEMENT      | 2" x 12" x 10' | Douglas Fir Lumber | Home Depot | 4        | 19.12 | 20.51 | 82.02         |
|                                   | 2" x 6" x 8'   | Douglas Fir Lumber | Home Depot | 10       | 6.64  | 7.12  | 71.21         |
| REINFORCING EXISTING STEP BRIDGE? |                |                    |            |          | 0.00  | 0.00  |               |
|                                   |                |                    |            |          |       | TOTAL | <u>344.40</u> |