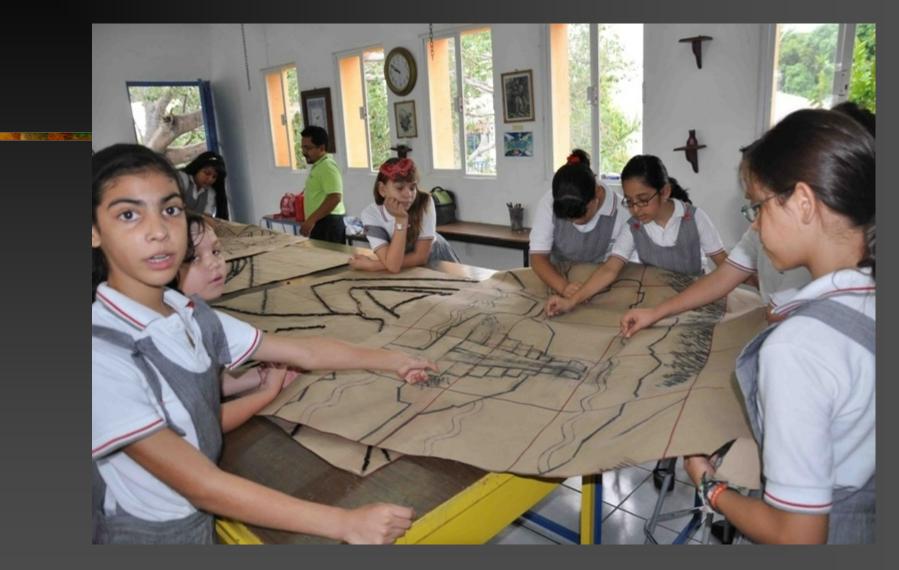

## Public Art with community participation

The artist intention, is to involve the local community (ages 8 -90) recruited from schools, community organizations, churches, libraries and senior centers, in the feedback and making of a permanent public art work, participating mostly in the production of Byzantine and/or Venetian Glass mosaic elements.

This process will be implemented through a series of lectures, hands-on workshops to be scheduled as needed. Their participation, brings pride and ownership for future generations.

## McKinley School – Pasadena, California

750 Student (Grades K-8<sup>th</sup>), teachers and parents participation in the production of a Venetian mosaic mural (110' W x 4' H) installed at the the original school yard retaining wall. This project was recipient of the Bravo award.
2006