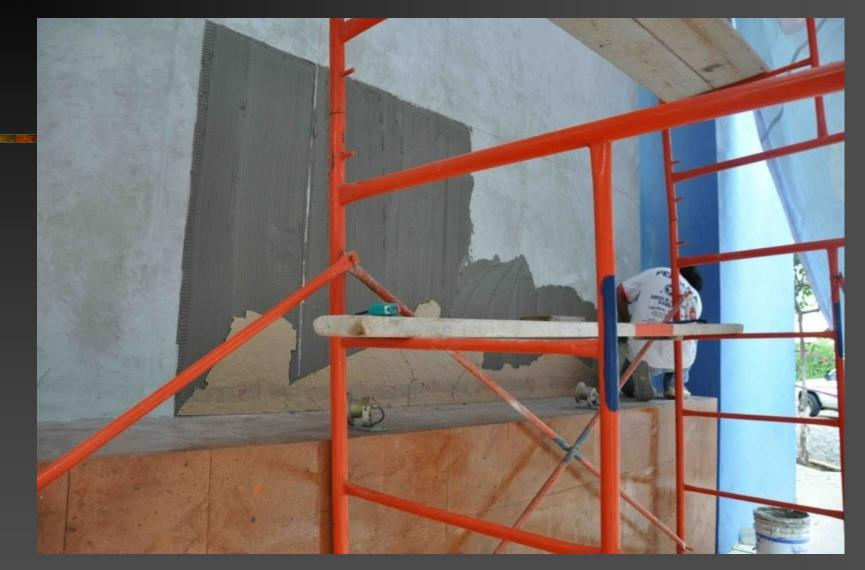

Wall is prepared with a coat of mortar and sections are installed face back into the surface

After mosaic sets into mortar, paper is wet to be peeled off mosaic

Paper is wet and removed until it uncovers the mosaic