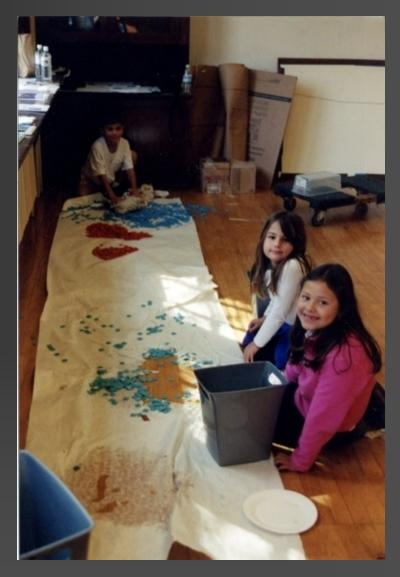

# **ESCENCIA ANÁHUAC**

Mosaic mural produced with students (1 - 6th grades), teachers, staff and parents at Colegio Anáhuac, an elementary school in Colima City, Mexico, involving 550 people

Design was composed integrating ideas developed by students in their art class

Families involved with their children in the production of mosaic.

Completed large mosaic sections, ready for installation

Finished mosaic is cut into smaller numbered sections

Detailing finished cut sections to be ready for installation