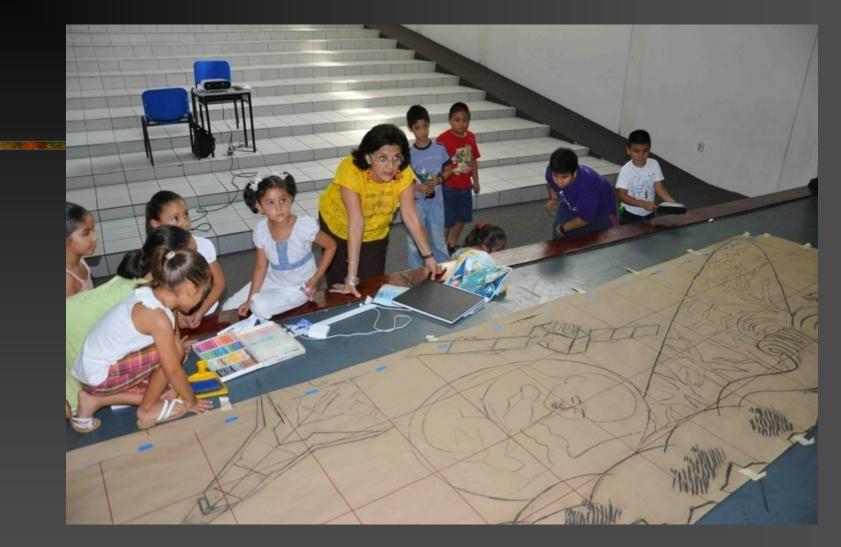

# **ESCENCIA ANÁHUAC**

Mosaic mural produced with students (1 - 6th grades), teachers, staff and parents at Colegio Anáhuac, an elementary school in Colima City, Mexico, involving 550 people

Design was composed integrating ideas developed by students in their art class

First step was for the student to outline the design in mosaic

Students setting one piece of mosaic at the time on to brown/butcher paper, using a non-toxic state of the art glue based on a 3000 year old recipe.

Families involved with their children in the production of mosaic.

Completed large mosaic sections, ready for installation

Finished mosaic is cut into smaller numbered sections

Detailing finished cut sections to be ready for installation