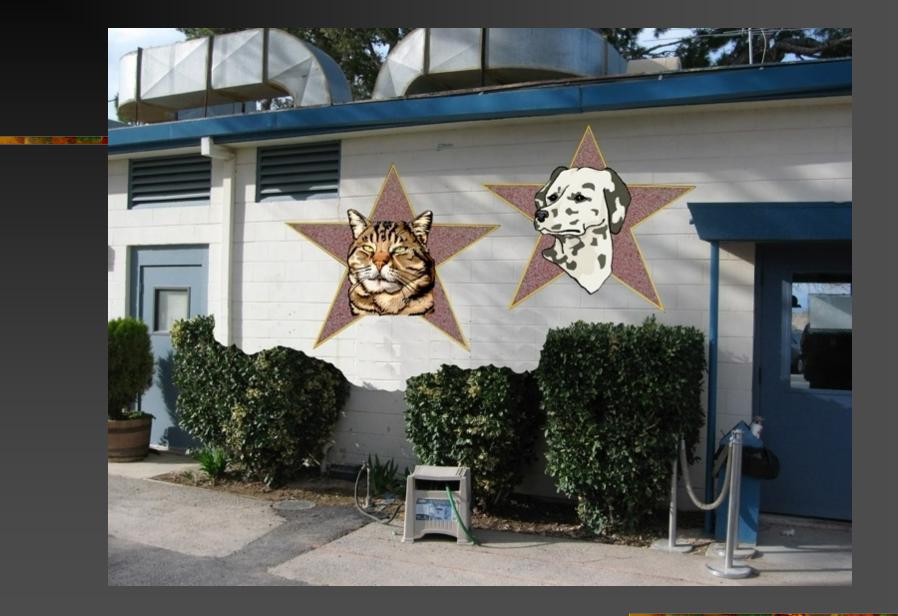

## Lancaster Animal Shelter

Children, teens, adults and seniors from Agua Dulce and Lancaster communities; students of the Glass workshop at Universidad Autónoma Metropolitana, Azcapotzalco campus in Mexico City; participated in the production of seven medallions Byzantine and Venetian glass mosaic elements installed in the main corridor at the entrance of the shelter.