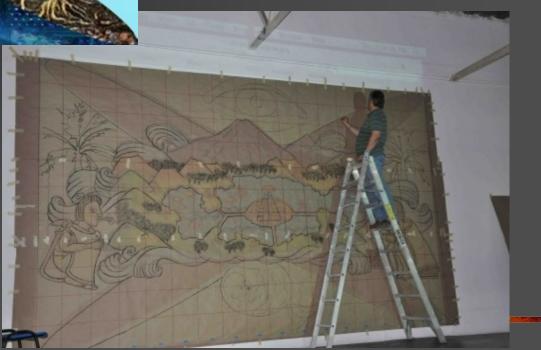

# **ESCENCIA ANÁHUAC**

Mosaic mural produced with students (1 - 6th grades), teachers, staff and parents at Colegio Anáhuac, an elementary school in Colima City, Mexico, involving 550 people

Design was composed integrating ideas developed by students in their art class

## Final design is reproduced into a full scale reversed drawing

Powered by BoardOnTrack

During the process of producing of full scale drawings, students participated discussing the image relationship and narrative at they same time that the witnessed the process of enlarging the design to full scale.