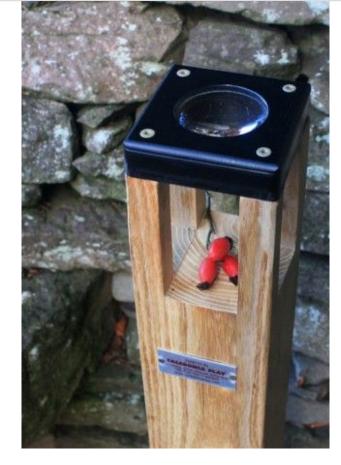

REMAINING BUILDS TO MATCH EXISTING

STORAGE BENCH EXAMPLE

STOARGE BENCH EXAMPLE

|                        | Item                                                                                                                                       | Туре                                                                           | Vendor                                              | Quantity     | Cost PER ITEM        | + TAX    | Amount        |  |
|------------------------|--------------------------------------------------------------------------------------------------------------------------------------------|--------------------------------------------------------------------------------|-----------------------------------------------------|--------------|----------------------|----------|---------------|--|
| SECTION:               |                                                                                                                                            |                                                                                |                                                     |              |                      |          |               |  |
| PER (1) M station      | Magnifying cap                                                                                                                             | N/A                                                                            | Target                                              | 2            | 36.99                | 39.67    | 79.34         |  |
| PER (1) W station      | Weather learning                                                                                                                           | (2 options<br>available:see<br>footnote)                                       | Amazon.<br>Option 1: \$ 31.99<br>Option 2: \$ 20.90 | 1            | 31.99                | 34.31    | 34.31         |  |
| PER (2) stations       | 4" x 4" x 10' prime<br>lumber post                                                                                                         | Prime lumber post                                                              | Home Depot                                          | 2            | 12.58                | 13.49    | 26.98         |  |
| Weather post cap       | Deckorators 4X4 Hatteras Flat<br>Top Fence Cedar Post Cap - Rot<br>Resistant, Made with Cedar, for<br>Outdoor Fences, Mailboxes &<br>Decks | Fits 4x4 post                                                                  | Amazon                                              | 1            | 7.70                 | 8.26     | 8.26          |  |
| IN SET                 | Fast-setting concrete                                                                                                                      | QUIKRETE                                                                       | Home Depot                                          | 4            | 6.71                 | 7.20     | 28.79         |  |
| Exterior wood<br>stain | Exterior wood<br>sealer                                                                                                                    | Olympic<br>WaterGuard 1 gal.<br>Clear Multi-Surface<br>Exterior Wood<br>Sealer | Home Depot                                          | 1            | 14.98                | 16.07    | 16.07         |  |
| BUCKET                 | 2-Gallon bucket                                                                                                                            | generic                                                                        | Home Depot                                          | 3            | 5.00                 | 5.36     | 21.45         |  |
|                        |                                                                                                                                            |                                                                                |                                                     |              | PER MAGNIFYING POST  |          | 62.99         |  |
|                        |                                                                                                                                            |                                                                                |                                                     |              | PER WEATH            | IER POST | 57.63         |  |
|                        |                                                                                                                                            |                                                                                |                                                     | <u>(X2)M</u> | <u>+ (x1)W POSTS</u> | TOTAL    | <u>215.20</u> |  |
|                        |                                                                                                                                            |                                                                                |                                                     |              |                      |          |               |  |

TARGET - \$36.99 PER MAGNIFYING SCIENCE STATION

WEATHER STATION (1)

MAGNIFYING STATIONS (2) similar to actual