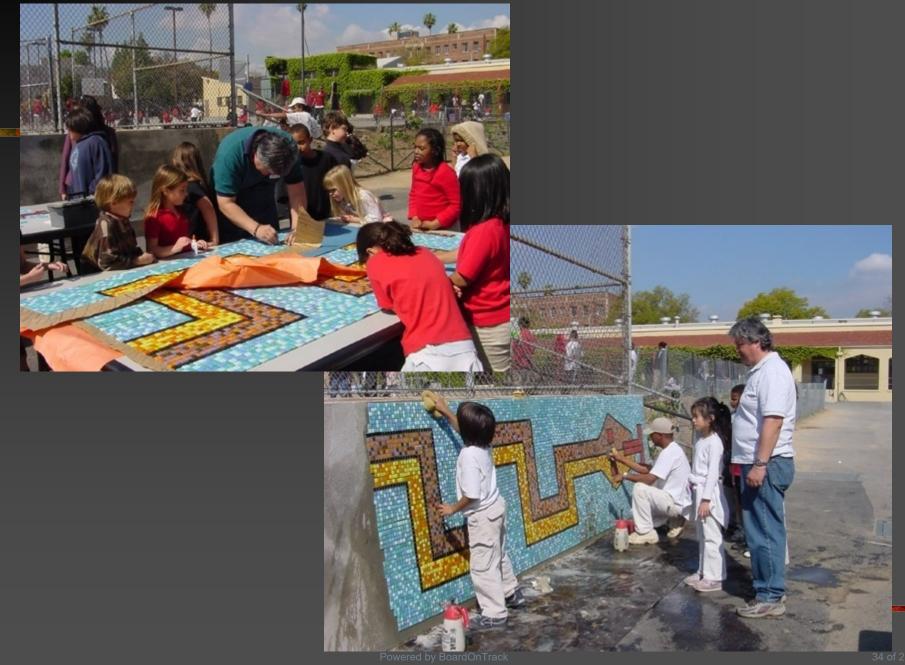

Wall is prepared with a coat of mortar and sections are installed face back into the surface

After mosaic sets into mortar, paper is wet to be peeled off mosaic

Paper is wet and removed until it uncovers the mosaic

## Finished mosaic after clean up and grouting