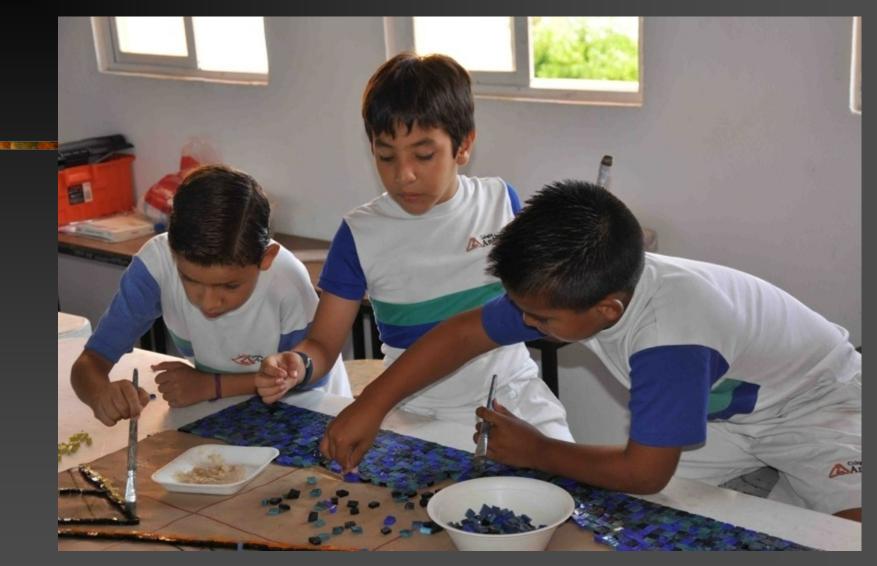

## Public Art with community participation

The artist intention, is to involve the local community (ages 8 -90) recruited from schools, community organizations, churches, libraries and senior centers, in the feedback and making of a permanent public art work, participating mostly in the production of Byzantine and/or Venetian Glass mosaic elements.

This process will be implemented through a series of lectures, hands-on workshops to be scheduled as needed. Their participation, brings pride and ownership for future generations.

First step was for the student to outline the design in mosaic

Students setting one piece of mosaic at the time on to brown/butcher paper, using a non-toxic state of the art glue based on a 3000 year old recipe.