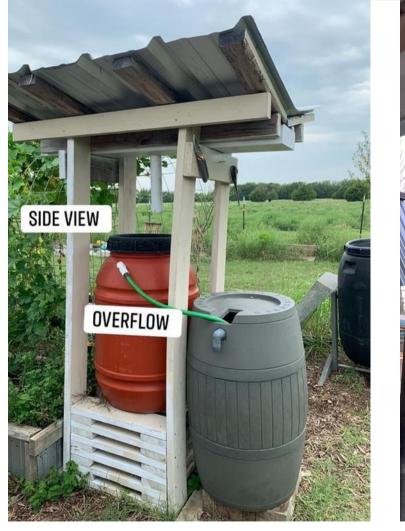

## BRIDGES RENOVATION: RAIN BARRELS Budget Projections

|                | Item      | Туре | Vendor | Quantity | Cost | + TAX | Amount |
|----------------|-----------|------|--------|----------|------|-------|--------|
| SECTION:       |           |      |        |          |      |       |        |
|                |           |      |        |          |      |       |        |
| NO COST PROJEC | TIONS YET |      |        |          |      |       |        |
|                |           |      |        |          |      |       |        |
|                |           |      |        |          |      |       |        |
|                |           |      |        |          |      |       |        |
|                |           |      |        |          |      |       |        |
|                |           |      |        |          |      |       |        |
|                |           |      |        |          |      |       |        |