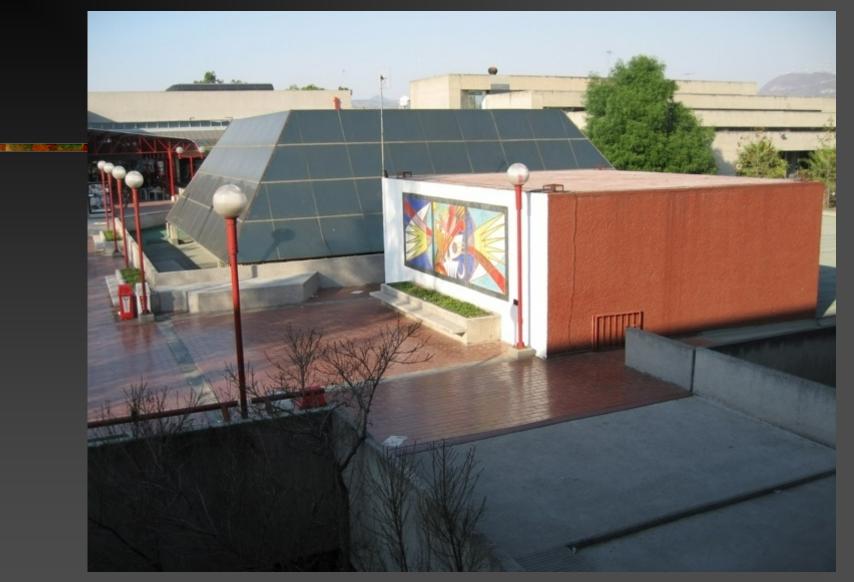

### East Los Angeles County Public Library

Powered by BoardOnTrack

Jose Antonio Aguirre is recognized as a bi-national artist, who was born and raised in Mexico City and immigrated to the United States in 1976. During the 1980s, Jose achieved a B.F.A. from the Art Institute of Chicago and then an M.F.A. from the California Institute of the Arts in 1990. Jose Antonio has continued to live and work in Los Angeles, developing a national and international art career. He has actively participated in solo and group exhibitions, but he is particularly recognized for his public art.

PASEO DE LOS MAESTROS /FRIDA KAHLO Paseo Sepulveda Shopping Center, North Hills, Los Angeles, CA

Powered by BoardOnTrack

Our Legacy Forever Presente... / Arrival East Los Angeles County Public Library

DUALIDAD/DUALITY Universidad Autónoma Metropolitana Azcapotzalco Mexico City