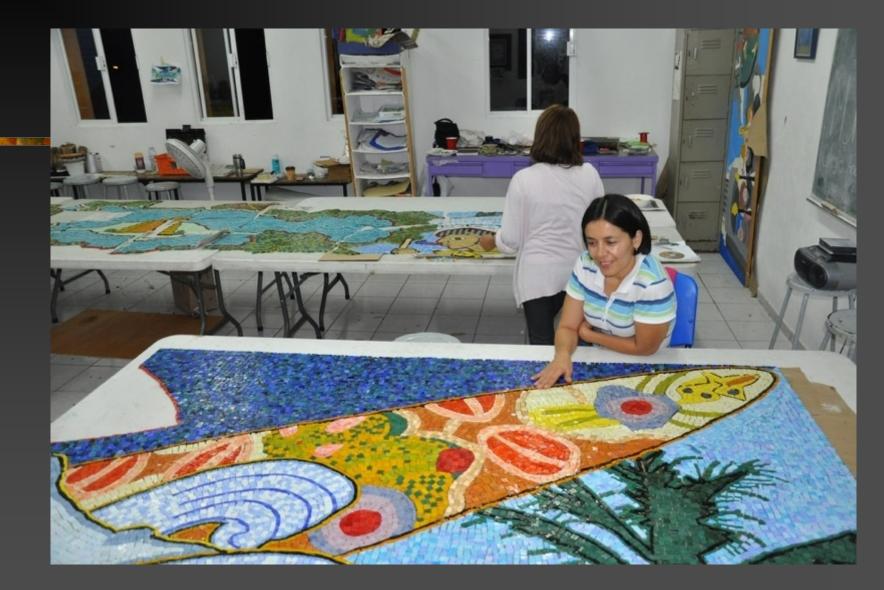

# **ESCENCIA ANÁHUAC**

Mosaic mural produced with students (1 - 6th grades), teachers, staff and parents at Colegio Anáhuac, an elementary school in Colima City, Mexico, involving 550 people

Design was composed integrating ideas developed by students in their art class

# Esencia Anáhuac

## Finished mosaic after clean up and grouting