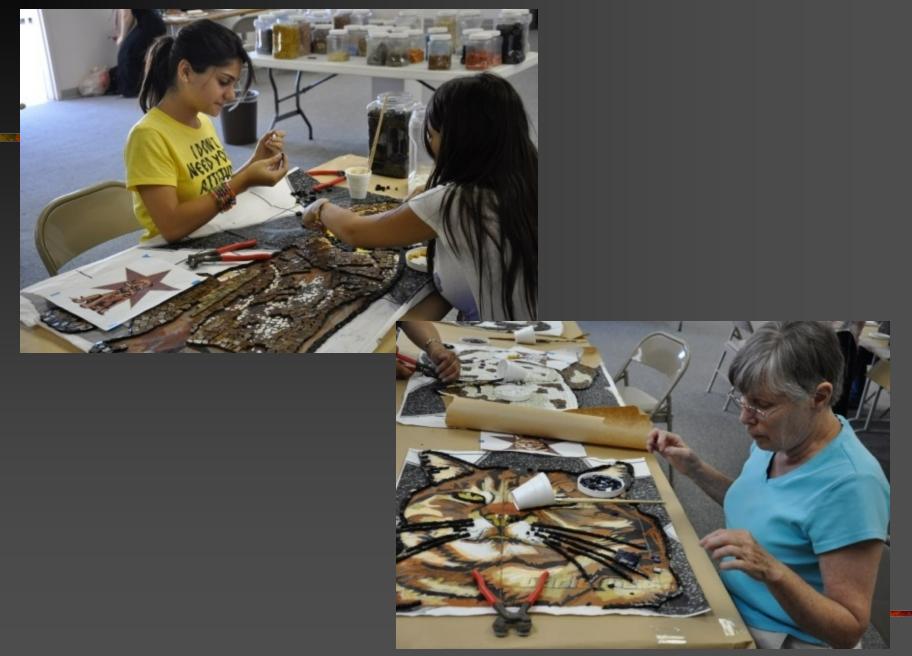

## Public Art with community participation

The artist intention, is to involve the local community (ages 8 -90) recruited from schools, community organizations, churches, libraries and senior centers, in the feedback and making of a permanent public art work, participating mostly in the production of Byzantine and/or Venetian Glass mosaic elements.

This process will be implemented through a series of lectures, hands-on workshops to be scheduled as needed. Their participation, brings pride and ownership for future generations.