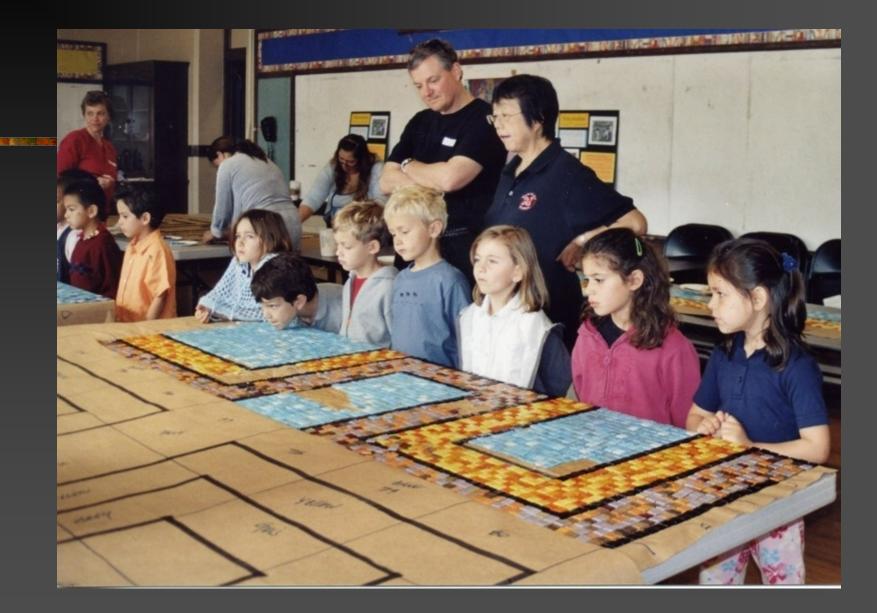

# **ESCENCIA ANÁHUAC**

Mosaic mural produced with students (1 - 6th grades), teachers, staff and parents at Colegio Anáhuac, an elementary school in Colima City, Mexico, involving 550 people

Design was composed integrating ideas developed by students in their art class

Families involved with their children in the production of mosaic.

Completed large mosaic sections, ready for installation

Finished mosaic is cut into smaller numbered sections

Detailing finished cut sections to be ready for installation