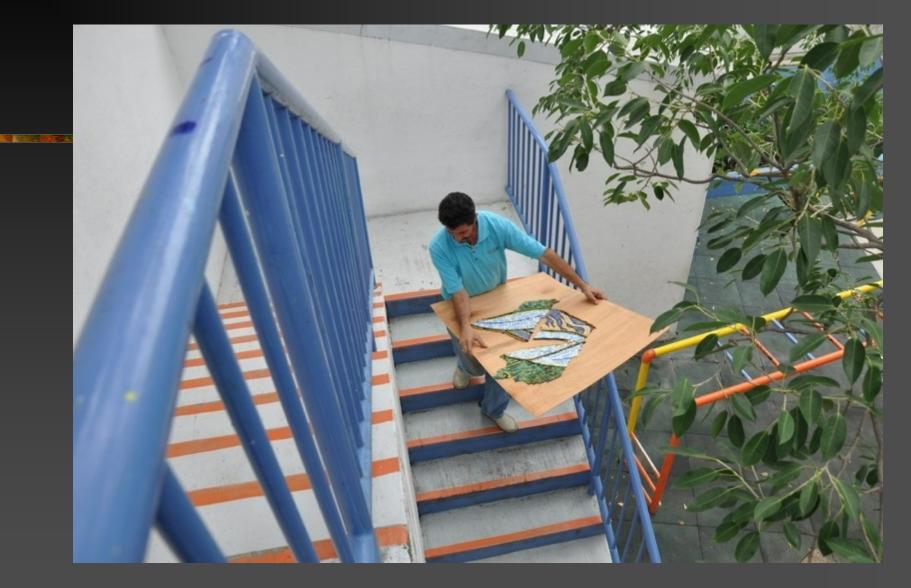

## McKinley School – Pasadena, California

750 Student (Grades K-8<sup>th</sup>), teachers and parents participation in the production of a Venetian mosaic mural (110' W x 4' H) installed at the the original school yard retaining wall. This project was recipient of the Bravo award.
2006

# **ESCENCIA ANÁHUAC**

Mosaic mural produced with students (1 - 6th grades), teachers, staff and parents at Colegio Anáhuac, an elementary school in Colima City, Mexico, involving 550 people

Design was composed integrating ideas developed by students in their art class

First step was for the student to outline the design in mosaic

Students setting one piece of mosaic at the time on to brown/butcher paper, using a non-toxic state of the art glue based on a 3000 year old recipe.

Families involved with their children in the production of mosaic.

Completed large mosaic sections, ready for installation

Finished mosaic is cut into smaller numbered sections

Detailing finished cut sections to be ready for installation