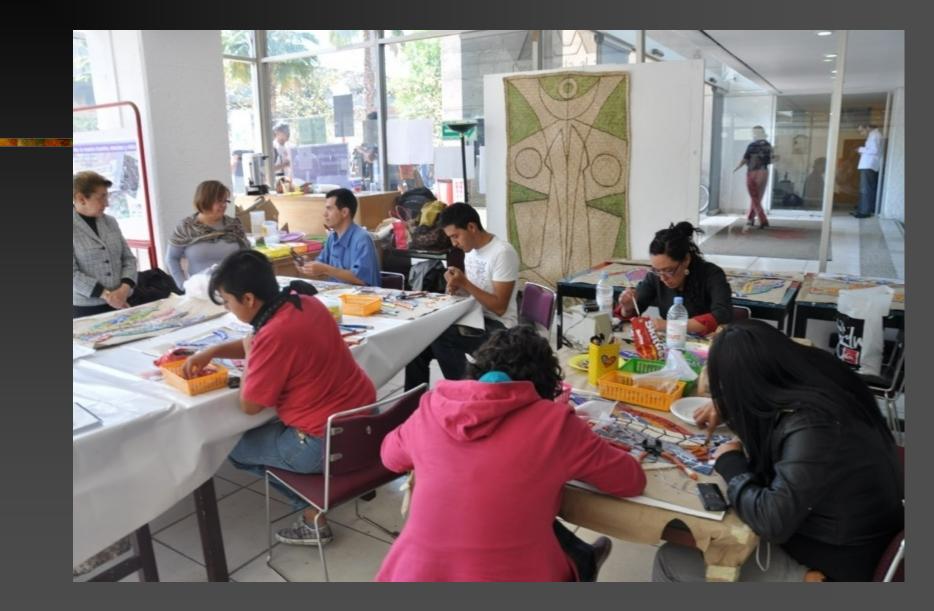

## Public Art with community participation

The artist intention, is to involve the local community (ages 8 -90) recruited from schools, community organizations, churches, libraries and senior centers, in the feedback and making of a permanent public art work, participating mostly in the production of Byzantine and/or Venetian Glass mosaic elements.

This process will be implemented through a series of lectures, hands-on workshops to be scheduled as needed. Their participation, brings pride and ownership for future generations.