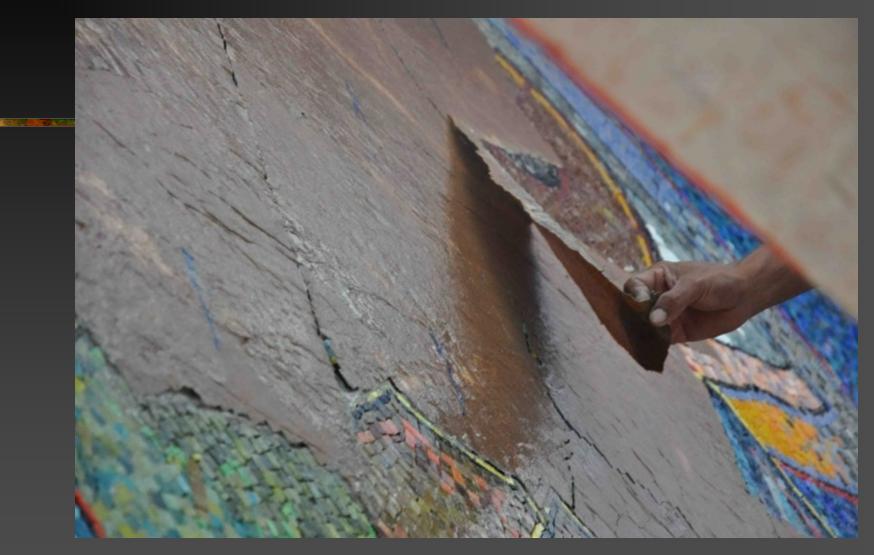

Wall is prepared with a coat of mortar and sections are installed face back into the surface

After mosaic sets into mortar, paper is wet to be peeled off mosaic

Paper is wet and removed until it uncovers the mosaic

## Finished mosaic after clean up and grouting