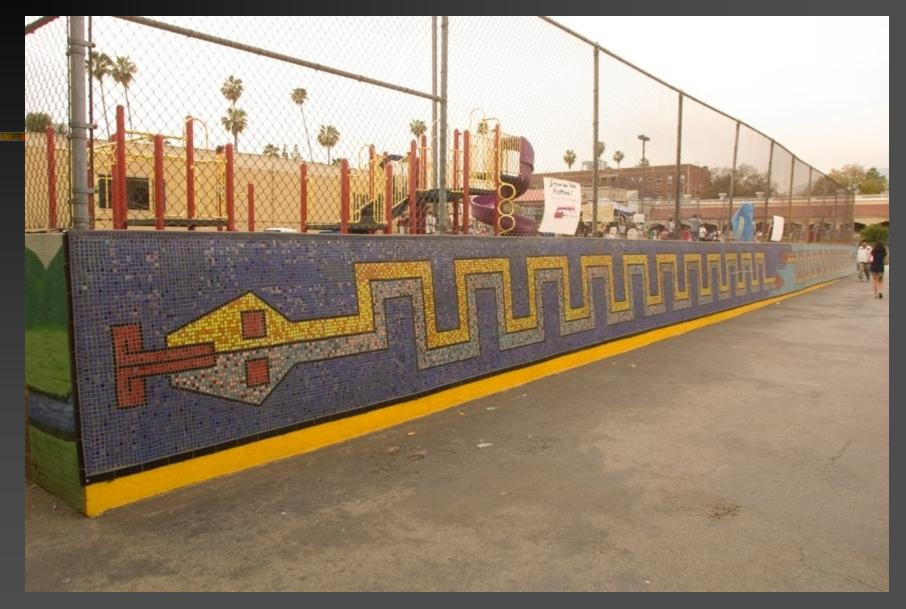

# Wey yano' one' (Here we are-Aquí estamos)

## McKinley School – Pasadena, California

750 Student (Grades K-8<sup>th</sup>), teachers and parents participation in the production of a Venetian mosaic mural (110' W x 4' H) installed at the the original school yard retaining wall. This project was recipient of the Bravo award.
2006