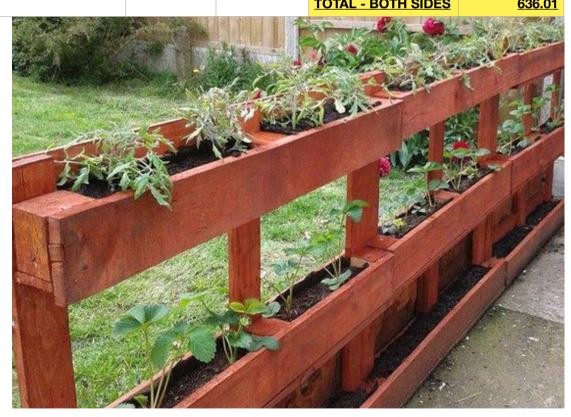

## BRIDGES RENOVATION: PATHWAY BRIDGES & REINFORCING Budget Projections

|                          | Item                               | Туре                                                                           | Vendor     | Quantity | Cost  | + TAX              | Amount |
|--------------------------|------------------------------------|--------------------------------------------------------------------------------|------------|----------|-------|--------------------|--------|
| SECTION:                 | PER SIDE                           |                                                                                |            |          |       |                    |        |
|                          |                                    |                                                                                |            |          |       |                    |        |
| POST                     | 4" x 4" x 10' prime<br>lumber post | Prime lumber post                                                              | Home Depot | 7        | 12.58 | 13.49              | 94.44  |
| 1" x 4" trough<br>sides  | 2" x 4" x 8'                       | Douglas Fir                                                                    | Home Depot | 15       | 3.35  | 3.59               | 53.89  |
| 1" x 2" trough<br>bottom | 1" x 2" x 8"                       | Furring Strip Board                                                            | Home Depot | 15       | 1.75  | 1.88               | 28.15  |
| IN SET                   | Fast-setting concrete              | QUIKRETE                                                                       | Home Depot | 7        | 6.71  | 7.20               | 50.38  |
| Exterior wood<br>stain   | Exterior wood<br>sealer            | Olympic<br>WaterGuard 1 gal.<br>Clear Multi-Surface<br>Exterior Wood<br>Sealer | Home Depot | 1        | 14.98 | 16.07              | 16.07  |
| BUCKET                   | 2-Gallon bucket                    | generic                                                                        | Home Depot | 14       | 5.00  | 5.36               | 75.08  |
|                          |                                    |                                                                                |            |          |       | Per Side           | 318.01 |
|                          |                                    |                                                                                |            |          |       | TOTAL - BOTH SIDES | 636.01 |