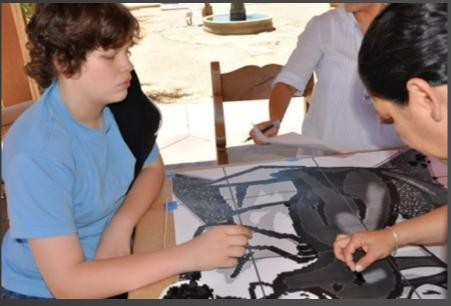

# **ESCENCIA ANÁHUAC**

Mosaic mural produced with students (1 - 6th grades), teachers, staff and parents at Colegio Anáhuac, an elementary school in Colima City, Mexico, involving 550 people

Design was composed integrating ideas developed by students in their art class

## Final design is reproduced into a full scale reversed drawing

Powered by BoardOnTrack

During the process of producing of full scale drawings, students participated discussing the image relationship and narrative at they same time that the witnessed the process of enlarging the design to full scale.

First step was for the student to outline the design in mosaic

Students setting one piece of mosaic at the time on to brown/butcher paper, using a non-toxic state of the art glue based on a 3000 year old recipe.

Families involved with their children in the production of mosaic.

Completed large mosaic sections, ready for installation

Finished mosaic is cut into smaller numbered sections

Detailing finished cut sections to be ready for installation