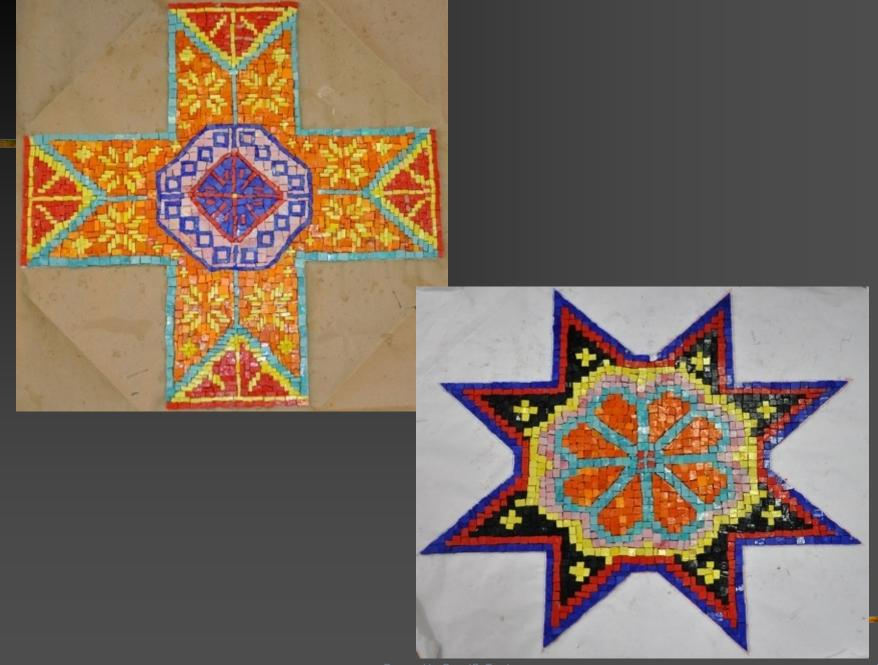

# **ESCENCIA ANÁHUAC**

Mosaic mural produced with students (1 - 6th grades), teachers, staff and parents at Colegio Anáhuac, an elementary school in Colima City, Mexico, involving 550 people

Design was composed integrating ideas developed by students in their art class

# Esencia Anáhuac

## Finished mosaic after clean up and grouting