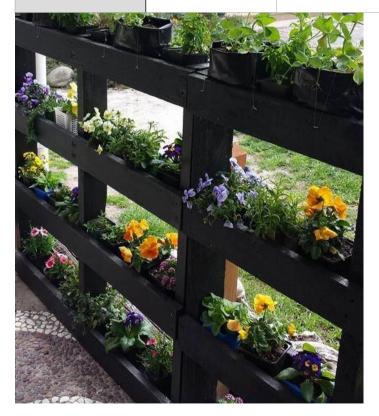

## BRIDGES RENOVATION: GARDEN BEDS Budget Projections

|                          | Item                                     | Туре                                  | Vendor              | Quantity  | Cost PER ITEM     | + TAX     | Amount |
|--------------------------|------------------------------------------|---------------------------------------|---------------------|-----------|-------------------|-----------|--------|
| SECTION:                 |                                          |                                       |                     |           |                   |           | Sum:   |
| (X1) 4'x8' Garden bed    |                                          |                                       |                     |           |                   |           |        |
| 5 beds @ 2 ft per        | PVC - Straight 10'                       | 1/2" straight -<br>Schedule 40        | Home Depot /<br>Ace | 2 ft      | 4.71              | 5.05      | 1.01   |
| 17 beds @ 2per           | PVC - Coupling (35<br>pack)              | 1/2" coupling -<br>Schedule 40        | Home Depot /<br>Ace | 2         | 7.71              | 8.27      | 0.49   |
| 25 beds @ 1per           | PVC - Elbow (25 pack)                    | 1/2" elbow                            | Home Depot /<br>Ace | 1         | 12.76             | 13.69     | 0.55   |
| 2 beds @ 1/2per          | Wood Sealant -FDA<br>Approved-           | GARDEN SEAL<br>(91b)                  | Amazon              | 1/2 (9lb) | 49.00             | 52.55     | 17.52  |
| 1 bed                    | Fir Lumber                               | 2" x 4" x 8' Lumber                   | Home Depot          | 19        | 3.10              | 3.32      | 63.17  |
| 5.7 beds per box         | Exterior Trim Screws<br>(5LB box of 655) | Everbilt 2-1/2" #8                    | Home Depot          | 115       | 47.48             | 50.92     | 8.93   |
| 25 beds per box          | Exterior Screws<br>(5LB box of 1,026     | GripRite 1-1/4" #6                    | Home Depot          | 20        | 31.47             | 33.75     | 0.68   |
| 1 bed                    | Top Trim Fir Lumber                      | 1" x 4" x 8' Lumber                   | Home Depot          | 3         | 6.98              | 7.49      | 22.46  |
| 6 beds per pack          | Sealant applicator rollers               | 3/8" nap - 6 pk                       | Home Depot          | 1         | 11.54             | 12.38     | 2.06   |
|                          |                                          |                                       |                     |           |                   |           | 116.86 |
|                          |                                          |                                       |                     |           |                   |           |        |
| *DO WE BUDGET FOR KAT    | HLEEN RECEIPTS?                          |                                       |                     | TOTAL CU  | FT                |           |        |
| PER (x1) GARDEN BED:     | 2 CU FT                                  | RAISED BED &<br>POTTING MIX           | X10                 | 20        |                   |           |        |
|                          | 1 CU FT                                  | TOP SOIL -<br>(DONANTION<br>FROM ACE) | Х9                  | 9         |                   |           |        |
|                          | 2 CU FT                                  | POTTING SOIL                          | X2                  | 4         |                   |           |        |
|                          | 1 CU FT                                  | MANURE                                | X1                  | 1         |                   |           |        |
|                          |                                          |                                       |                     | <u>34</u> | TOTAL CU FT US    | ED PER BE | D      |
|                          |                                          |                                       |                     |           |                   |           |        |
| *OUTDOOR STORAGE BEN     | CHES ALONG WALL?                         |                                       |                     |           |                   |           |        |
| Total Garden Beds needed | <u>ا</u>                                 | <b>Walkway</b> (by lockers)           | 7                   |           | (X7 WITH top trim | )         | 818.03 |
|                          |                                          |                                       |                     |           |                   |           |        |
|                          | Back                                     | <b>k Garden</b> (by swings)           | 7                   |           | (X7 WITH top trim |           | 818.03 |
|                          |                                          |                                       |                     |           | (X7 WITHOUT top   |           | 660.82 |
| Home Depot               | Buy 100 or more                          | \$2.79 instead of 3.10                |                     |           |                   | D.O.      | 157.21 |
|                          |                                          |                                       |                     |           |                   |           |        |
|                          |                                          |                                       |                     |           |                   |           |        |