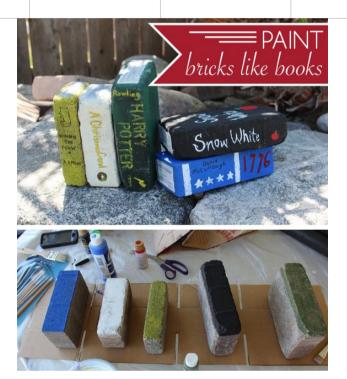

|                   | Item                     | Туре                                                                                                                                                                        | Vendor                                                | Weight                                                              | Quantity    | Cost  | + TAX | Amount |
|-------------------|--------------------------|-----------------------------------------------------------------------------------------------------------------------------------------------------------------------------|-------------------------------------------------------|---------------------------------------------------------------------|-------------|-------|-------|--------|
| SECTION:          |                          |                                                                                                                                                                             |                                                       |                                                                     |             |       | Sum:  |        |
|                   |                          |                                                                                                                                                                             |                                                       |                                                                     |             |       |       |        |
|                   | White Bean               | Mr. Fireglass Natural<br>Decorative White Bean<br>Pebbles, 1/5" Gravel Size<br>River Rocks for Plants,<br>Garden, Landscaping,<br>Aquariums and Outdoor<br>Decor (2-Ib Bag) | Amazon                                                | 2 lb                                                                | 1           | 9.99  | 10.71 | 10.71  |
|                   | Outdoor Acrylic<br>Paint | 14 Colors Large Bulk<br>Outdoor Acrylic Paint Set<br>(16.9 oz, 500 ml) Rich<br>Art Painting Supplies,<br>Non Toxic for Multi<br>Surface Canvas Rock<br>Wood Leather Fabric  | Amazon                                                | 14 Colors Large Bulk<br>Outdoor Acrylic Paint Set<br>(16.9 oz each) | 1           | 59.99 | 64.34 | 64.34  |
|                   | Acrylic paint<br>sealant | Rust-Oleum 7701830 Stops<br>Rust Spray Paint, 12 oz,<br>Gloss Crystal Clear                                                                                                 | Amazon or any<br>home improvement<br>store            |                                                                     | 5           | 7.00  | 7.51  | 37.54  |
|                   | Red thin brick           | 7-5/8 in. x 1-1/4 in. x<br>3-5/8 in. Red Clay Brick                                                                                                                         | Home Depot.<br>\$0.60 / brick                         |                                                                     | 5           | 0.60  | 0.64  | 3.22   |
|                   | Rock garden<br>signage   | 18" x 12" signage                                                                                                                                                           | \$0 -\$35 depending<br>on vendor/possible<br>donation |                                                                     |             |       | 0.00  | 35.00  |
| *will use extra 5 | foot 4 x 4 post fi       | rom the magnifying                                                                                                                                                          | g and weather po                                      | st to make rock s                                                   | ignage post |       |       | 0.00   |

#### BRIDGES RENOVATION: ROCK GARDEN & PAINTING PROJECTS Budget Projections

TOTAL

150.81

|                               | Item                                        | Туре                             | Vendor     | Quantity | Cost     | + TAX   | Amount |
|-------------------------------|---------------------------------------------|----------------------------------|------------|----------|----------|---------|--------|
| SECTION:                      |                                             |                                  |            |          |          |         |        |
|                               |                                             |                                  |            |          |          |         |        |
| PER CUBE                      |                                             |                                  |            |          |          |         |        |
| Internal structure            | Fir Lumber                                  | 2" x 4" x 8' Lumber              | Home Depot | 7        | 3.35     | 3.59    | 25.15  |
|                               | Post Corners                                | 4" x 4" x 8' Lumber<br>Wood Post | Home Depot | 3        | 11.22    | 12.03   | 36.10  |
|                               | Fir Lumber                                  | 1" x 4" x 8'                     | Home Depot | 6        | 6.98     | 7.49    | 44.92  |
| X 2 Pallets                   | Pallets                                     |                                  | donation   | 5        | N/A      | 0.00    | 0.00   |
| Assembly                      | Exterior Trim<br>Screws (5LB box of<br>655) | Everbilt 2-1/2" #8               | Home Depot | 1        | 47.48    | 50.92   | 50.92  |
| 400 TOTAL screws<br>remaining |                                             |                                  |            |          | PER CUB  | E COST  | 157.09 |
|                               |                                             |                                  |            |          |          |         |        |
|                               |                                             |                                  |            |          | X 2 CUBE | ES COST | 314.18 |
|                               |                                             |                                  |            |          |          |         |        |