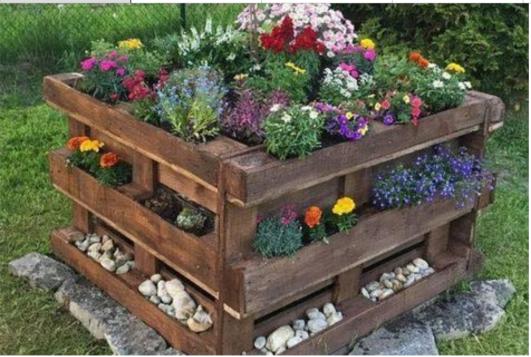

## BRIDGES RENOVATION: GARDEN BEDS Budget Projections

|                          | Item                                     | Туре                                  | Vendor              | Quantity  | Cost PER ITEM     | + TAX     | Amount |
|--------------------------|------------------------------------------|---------------------------------------|---------------------|-----------|-------------------|-----------|--------|
| SECTION:                 |                                          |                                       |                     |           |                   |           | Sum:   |
| (X1) 4'x8' Garden bed    |                                          |                                       |                     |           |                   |           |        |
| 5 beds @ 2 ft per        | PVC - Straight 10'                       | 1/2" straight -<br>Schedule 40        | Home Depot /<br>Ace | 2 ft      | 4.71              | 5.05      | 1.01   |
| 17 beds @ 2per           | PVC - Coupling (35<br>pack)              | 1/2" coupling -<br>Schedule 40        | Home Depot /<br>Ace | 2         | 7.71              | 8.27      | 0.49   |
| 25 beds @ 1per           | PVC - Elbow (25 pack)                    | 1/2" elbow                            | Home Depot /<br>Ace | 1         | 12.76             | 13.69     | 0.55   |
| 2 beds @ 1/2per          | Wood Sealant -FDA<br>Approved-           | GARDEN SEAL<br>(91b)                  | Amazon              | 1/2 (9lb) | 49.00             | 52.55     | 17.52  |
| 1 bed                    | Fir Lumber                               | 2" x 4" x 8' Lumber                   | Home Depot          | 19        | 3.10              | 3.32      | 63.17  |
| 5.7 beds per box         | Exterior Trim Screws<br>(5LB box of 655) | Everbilt 2-1/2" #8                    | Home Depot          | 115       | 47.48             | 50.92     | 8.93   |
| 25 beds per box          | Exterior Screws<br>(5LB box of 1,026     | GripRite 1-1/4" #6                    | Home Depot          | 20        | 31.47             | 33.75     | 0.68   |
| 1 bed                    | Top Trim Fir Lumber                      | 1" x 4" x 8' Lumber                   | Home Depot          | 3         | 6.98              | 7.49      | 22.46  |
| 6 beds per pack          | Sealant applicator rollers               | 3/8" nap - 6 pk                       | Home Depot          | 1         | 11.54             | 12.38     | 2.06   |
|                          |                                          |                                       |                     |           |                   |           | 116.86 |
|                          |                                          |                                       |                     |           |                   |           |        |
| *DO WE BUDGET FOR KAT    | HLEEN RECEIPTS?                          |                                       |                     | TOTAL CU  | FT                |           |        |
| PER (x1) GARDEN BED:     | 2 CU FT                                  | RAISED BED &<br>POTTING MIX           | X10                 | 20        |                   |           |        |
|                          | 1 CU FT                                  | TOP SOIL -<br>(DONANTION<br>FROM ACE) | Х9                  | 9         |                   |           |        |
|                          | 2 CU FT                                  | POTTING SOIL                          | X2                  | 4         |                   |           |        |
|                          | 1 CU FT                                  | MANURE                                | X1                  | 1         |                   |           |        |
|                          |                                          |                                       |                     | <u>34</u> | TOTAL CU FT US    | ED PER BE | D      |
|                          |                                          |                                       |                     |           |                   |           |        |
| *OUTDOOR STORAGE BEN     | CHES ALONG WALL?                         |                                       |                     |           |                   |           |        |
| Total Garden Beds needed | <u>ا</u>                                 | <b>Walkway</b> (by lockers)           | 7                   |           | (X7 WITH top trim | )         | 818.03 |
|                          |                                          |                                       |                     |           |                   |           |        |
|                          | Back                                     | <b>k Garden</b> (by swings)           | 7                   |           | (X7 WITH top trim |           | 818.03 |
|                          |                                          |                                       |                     |           | (X7 WITHOUT top   |           | 660.82 |
| Home Depot               | Buy 100 or more                          | \$2.79 instead of 3.10                |                     |           |                   | D.O.      | 157.21 |
|                          |                                          |                                       |                     |           |                   |           |        |
|                          |                                          |                                       |                     |           |                   |           |        |

REMAINING BUILDS TO MATCH EXISTING

STORAGE BENCH EXAMPLE

STOARGE BENCH EXAMPLE

|                        | Item                                                                                                                                       | Туре                                                                           | Vendor                                              | Quantity     | Cost PER ITEM        | + TAX    | Amount        |  |
|------------------------|--------------------------------------------------------------------------------------------------------------------------------------------|--------------------------------------------------------------------------------|-----------------------------------------------------|--------------|----------------------|----------|---------------|--|
| SECTION:               |                                                                                                                                            |                                                                                |                                                     |              |                      |          |               |  |
| PER (1) M station      | Magnifying cap                                                                                                                             | N/A                                                                            | Target                                              | 2            | 36.99                | 39.67    | 79.34         |  |
| PER (1) W station      | Weather learning                                                                                                                           | (2 options<br>available:see<br>footnote)                                       | Amazon.<br>Option 1: \$ 31.99<br>Option 2: \$ 20.90 | 1            | 31.99                | 34.31    | 34.31         |  |
| PER (2) stations       | 4" x 4" x 10' prime<br>lumber post                                                                                                         | Prime lumber post                                                              | Home Depot                                          | 2            | 12.58                | 13.49    | 26.98         |  |
| Weather post cap       | Deckorators 4X4 Hatteras Flat<br>Top Fence Cedar Post Cap - Rot<br>Resistant, Made with Cedar, for<br>Outdoor Fences, Mailboxes &<br>Decks | Fits 4x4 post                                                                  | Amazon                                              | 1            | 7.70                 | 8.26     | 8.26          |  |
| IN SET                 | Fast-setting concrete                                                                                                                      | QUIKRETE                                                                       | Home Depot                                          | 4            | 6.71                 | 7.20     | 28.79         |  |
| Exterior wood<br>stain | Exterior wood<br>sealer                                                                                                                    | Olympic<br>WaterGuard 1 gal.<br>Clear Multi-Surface<br>Exterior Wood<br>Sealer | Home Depot                                          | 1            | 14.98                | 16.07    | 16.07         |  |
| BUCKET                 | 2-Gallon bucket                                                                                                                            | generic                                                                        | Home Depot                                          | 3            | 5.00                 | 5.36     | 21.45         |  |
|                        |                                                                                                                                            |                                                                                |                                                     |              | PER MAGNIFYING POST  |          | 62.99         |  |
|                        |                                                                                                                                            |                                                                                |                                                     |              | PER WEATH            | IER POST | 57.63         |  |
|                        |                                                                                                                                            |                                                                                |                                                     | <u>(X2)M</u> | <u>+ (x1)W POSTS</u> | TOTAL    | <u>215.20</u> |  |
|                        |                                                                                                                                            |                                                                                |                                                     |              |                      |          |               |  |