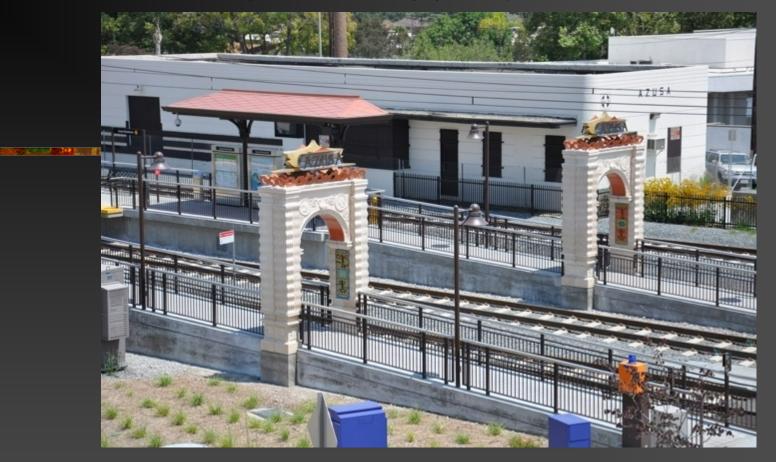

#### Azusa Downtown Station / Gold Line Foothill Extension

Students from the Arts program at Azusa Pacific University, participated in the production of glass mosaic elements, installed at the base of the canopy columns located at the station platforms.

#### 2014/15

Bridges Charter School - Board Meeting - Agenda - Monday April 8, 2024 at 6:15 PM

Jose Antonio Aguirre developed a concept for the station that will serve as both a historic landmark and a gateway for the City of Azusa. The station's architectural and artistic design elements are to reflect an integration of motifs and pictographs drawn from the cultural traditions of the Native American Tongva-Gabrielino tribe and the architectural forms of the early California Spanish-Colonial Mission style. The fusion of the two histories will capture the cultural significance of the local area reflected in the civic identity of the City of Azusa.

A unique art element to this station is the inclusion of hand-made glass mosaic compositions that are inspired by basket weavings from the local tribes of the San Gabriel Valley region. The artist seeks to include the public in the design developmental stages and final creation of the custom mosaics that will be installed on the canopy column bases of both platforms.