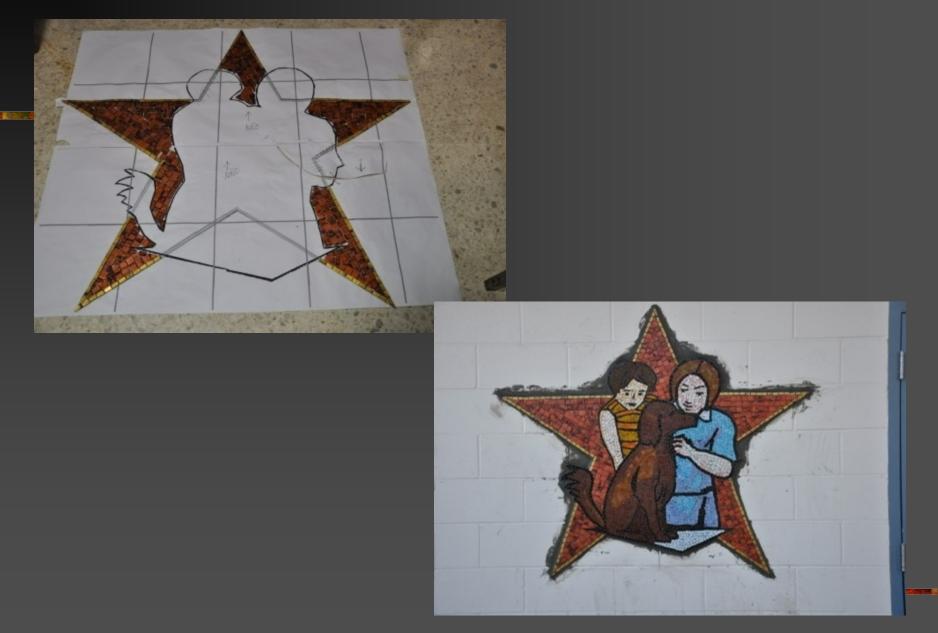

# **Our Shinning Stars**

## Lancaster Animal Shelter

Children, teens, adults and seniors from Agua Dulce and Lancaster communities; students of the Glass workshop at Universidad Autónoma Metropolitana, Azcapotzalco campus in Mexico City; participated in the production of seven medallions Byzantine and Venetian glass mosaic elements installed in the main corridor at the entrance of the shelter.