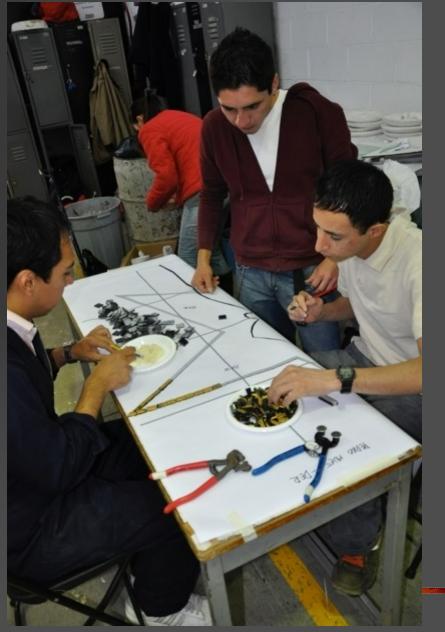

First step was for the student to outline the design in mosaic

Students setting one piece of mosaic at the time on to brown/butcher paper, using a non-toxic state of the art glue based on a 3000 year old recipe.

Families involved with their children in the production of mosaic.

Completed large mosaic sections, ready for installation

Finished mosaic is cut into smaller numbered sections

Detailing finished cut sections to be ready for installation