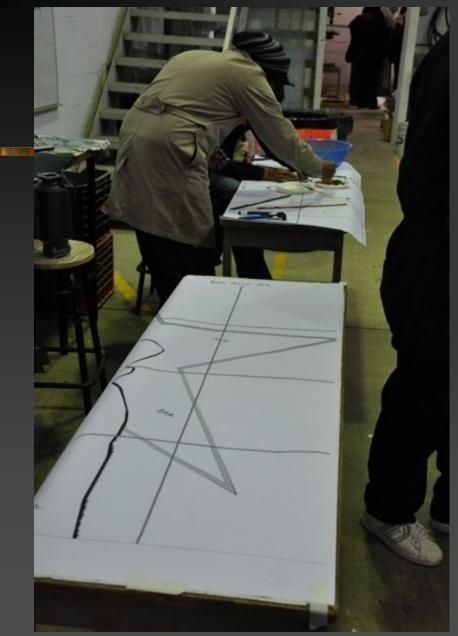

## Final design is reproduced into a full scale reversed drawing

Powered by BoardOnTrack

During the process of producing of full scale drawings, students participated discussing the image relationship and narrative at they same time that the witnessed the process of enlarging the design to full scale.

First step was for the student to outline the design in mosaic

Students setting one piece of mosaic at the time on to brown/butcher paper, using a non-toxic state of the art glue based on a 3000 year old recipe.