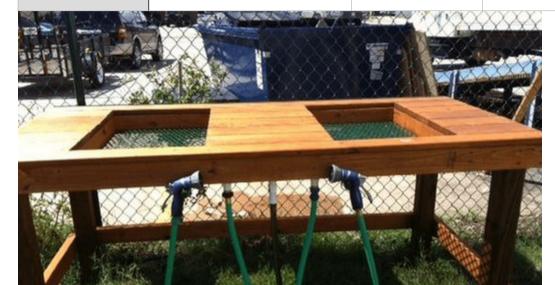

## BRIDGES RENOVATION: ALL SECTIONS Budget Projection

|         | SECTION                                    | COST            | SUM             |
|---------|--------------------------------------------|-----------------|-----------------|
|         |                                            |                 |                 |
|         | EDIBLE TEACHING BED                        | 328.87          |                 |
|         | EMBLEM SPIRAL                              | 620.92          |                 |
|         | GARDEN BEDS (x7 along lockers)             | 818.03          |                 |
|         | MAGNIFYING (x2) & WEATHER (x1) STATIONS    | 215.20          |                 |
|         | PATHWAY BRIDGES & REINFORCING              | 344.40          |                 |
|         | VERTICAL SUCCULENT BEDS                    | 636.01          |                 |
|         | MIDDLE SCHOOL CORNER STUDY AREA            | 0.00            |                 |
|         | 1ST & 2ND GRADE STUDY AREA                 | 250.77          |                 |
|         | RAIN BARREL STATION                        |                 | NOT YET PRICED  |
|         | <b>ROCK GARDEN &amp; PAINTING PROJECTS</b> | 150.81          |                 |
|         | SENSORY CUBES (x2)                         | 314.18          |                 |
|         |                                            |                 |                 |
|         |                                            |                 | 3,679.20        |
|         | + EXTRA 10% TO COVER WASTE & BREAKS        |                 | 367.92          |
|         |                                            | <u>TOTAL</u>    | <u>4,047.12</u> |
|         |                                            |                 |                 |
|         | POTENTIAL FUNDRAISER                       |                 | -2,155.46       |
|         | POTENTIAL                                  | NEW TOTAL COST  | <u>1,891.66</u> |
|         |                                            |                 |                 |
|         |                                            |                 |                 |
| OMITTED | GARDEN BEDS (x7 back swings area)          | 818.03          |                 |
| OMITTED | DRAINAGE & GRAVEL (courtyard area)         | 2485.99         |                 |
| OMITTED | OUTDOOR CLASSROOM (back swings area)       | NOT YET PROJECT | ED              |
|         |                                            |                 |                 |

| BRIDGES RENOVATION: EDIBLE U-SHAPED T | TEACHING BED Budget Projections |
|---------------------------------------|---------------------------------|
|---------------------------------------|---------------------------------|

|                                                                                 | Item                                        | Туре                             | Vendor     | Quantity | Cost  | + TAX | Amount        |
|---------------------------------------------------------------------------------|---------------------------------------------|----------------------------------|------------|----------|-------|-------|---------------|
| SECTION:                                                                        |                                             |                                  |            |          |       |       | Sum:          |
| Structure                                                                       | Fir Lumber                                  | 2" x 4" x 10' Lumber             | Home Depot | 5        | 5.25  | 5.63  | 28.15         |
|                                                                                 | Fir Lumber                                  | 2" x 4" x 8' Lumber              | Home Depot | 40       | 3.35  | 3.59  | 143.72        |
|                                                                                 | Post Leg Supports                           | 4" x 4" x 8' Lumber<br>Wood Post | Home Depot | 3        | 10.12 | 10.85 | 32.56         |
|                                                                                 | Top Trim Fir Lumber                         | 1" x 4" x 8' Lumber              | Home Depot | 3        | 6.01  | 6.45  | 19.34         |
| <u>USING</u><br><u>REMAINING</u> 400<br><u>screwsFROM</u><br><u>SENSORYBEDS</u> | Exterior Trim<br>Screws (5LB box of<br>655) | Everbilt 2-1/2" #8               | Home Depot | 0        | 47.48 |       | 0.00          |
| Sealant                                                                         | Wood Sealant -FDA<br>Approved-              | GARDEN SEAL (91b)                | Amazon     | 2        | 49.00 | 52.55 | 105.11        |
|                                                                                 |                                             |                                  |            |          |       |       |               |
|                                                                                 |                                             |                                  |            |          |       | TOTAL | <u>328.87</u> |
|                                                                                 |                                             |                                  |            |          |       |       |               |