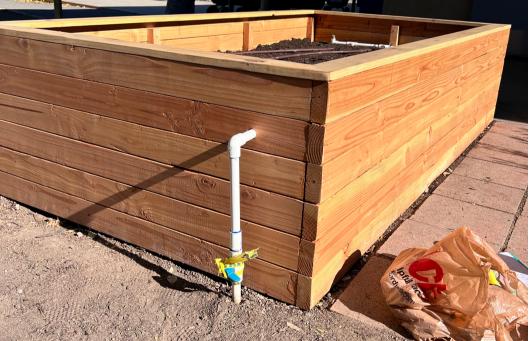

| BRIDGES RENOVATION: EDIBLE U-SHAPED T | TEACHING BED Budget Projections |
|---------------------------------------|---------------------------------|
|---------------------------------------|---------------------------------|

|                                                                                 | Item                                        | Туре                             | Vendor     | Quantity | Cost  | + TAX | Amount        |
|---------------------------------------------------------------------------------|---------------------------------------------|----------------------------------|------------|----------|-------|-------|---------------|
| SECTION:                                                                        |                                             |                                  |            |          |       |       | Sum:          |
| Structure                                                                       | Fir Lumber                                  | 2" x 4" x 10' Lumber             | Home Depot | 5        | 5.25  | 5.63  | 28.15         |
|                                                                                 | Fir Lumber                                  | 2" x 4" x 8' Lumber              | Home Depot | 40       | 3.35  | 3.59  | 143.72        |
|                                                                                 | Post Leg Supports                           | 4" x 4" x 8' Lumber<br>Wood Post | Home Depot | 3        | 10.12 | 10.85 | 32.56         |
|                                                                                 | Top Trim Fir Lumber                         | 1" x 4" x 8' Lumber              | Home Depot | 3        | 6.01  | 6.45  | 19.34         |
| <u>USING</u><br><u>REMAINING</u> 400<br><u>screwsFROM</u><br><u>SENSORYBEDS</u> | Exterior Trim<br>Screws (5LB box of<br>655) | Everbilt 2-1/2" #8               | Home Depot | 0        | 47.48 |       | 0.00          |
| Sealant                                                                         | Wood Sealant -FDA<br>Approved-              | GARDEN SEAL (91b)                | Amazon     | 2        | 49.00 | 52.55 | 105.11        |
|                                                                                 |                                             |                                  |            |          |       |       |               |
|                                                                                 |                                             |                                  |            |          |       | TOTAL | <u>328.87</u> |
|                                                                                 |                                             |                                  |            |          |       |       |               |