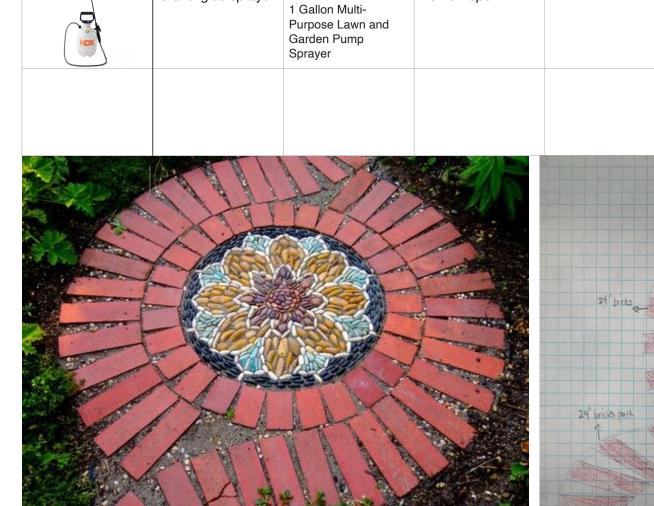

## BRIDGES RENOVATION: EMBLEM SPIRAL Budget Projections

|               | Item                      | Туре                                                                                                                                                                                         | Vendor                        | Weight                                | Quantity | Cost + | - TAX | Amount |
|---------------|---------------------------|----------------------------------------------------------------------------------------------------------------------------------------------------------------------------------------------|-------------------------------|---------------------------------------|----------|--------|-------|--------|
| SECTION:      |                           |                                                                                                                                                                                              |                               |                                       |          |        |       | Sum:   |
| Emblem stones |                           |                                                                                                                                                                                              |                               |                                       |          |        |       |        |
|               | Orange                    | Tonmp 2 Pounds Aquarium<br>Gravel Gem.Agate Stone<br>Tumbled Stones for Plants<br>Cacti & Succulents Bedding,<br>Vase Filler, Landscape<br>Bottom Decoration (Orange)                        | Amazon                        |                                       |          | 12.79  | 13.72 | 0.00   |
|               | Light green               | Tonmp 2 Pounds Green<br>Aquarium Gravel<br>Gem.Agate Stone Tumbled<br>Stones for Plants Cacti &<br>Succulents Bedding, Vase<br>Filler, Landscape Bottom<br>Decoration (Green)                | Amazon                        |                                       |          | 9.99   | 10.71 | 0.00   |
|               | Natural green             | Twdrer 2lb/950g Small<br>Natural Green Aventurine<br>Tumbled Chips Crushed<br>Stone Irregular Shaped<br>Quartz Rock Healing Reiki<br>Crystal Gemstone for Jewelry<br>Making                  | Amazon                        |                                       |          | 12.95  | 13.89 | 0.00   |
|               | Emerald Green             | Aquarium Gravel, 2-Pound,<br>Emerald Green<br>Brand: Pure Water Pebbles                                                                                                                      | Amazon                        | 2 lbs OR 2 liters OR<br>approx 8 cups | 1        | 9.80   | 10.51 | 10.51  |
|               | Marine Blue               | Aquarium Gravel, 2-Pound,<br>Marine Blue<br>Brand: Pure Water Pebbles                                                                                                                        | Amazon                        | 2 lbs OR 2 liters OR<br>approx 8 cups | 1        | 9.99   | 10.71 | 10.71  |
| Q             | Light Blue                | Aquarium Sea Glass<br>Stones, 0.93LB Clear Glass<br>Pebbles Marble Aquarium<br>Fish Tank Rocks Gravel for<br>Turtle Tank, Vase Fillers,<br>Christmas Decoration - Light<br>Blue              | Amazon                        | .93 lb OR 1 liter OR<br>approx 4 cups | 4        | 9.99   | 10.71 | 42.86  |
|               | Navy Blue                 | Small Aquarium Pebbles,<br>0.93 LB Aquarium Glass<br>Rocks Fish Tank Gravel Sea<br>Glass Stones for Garden,<br>Vase Fillers, Succulent<br>Plants Decor - Navy Blue<br>Brand: Keedolla        | Amazon                        | .93 lb OR 1 liter OR<br>approx 4 cups |          | 8.99   | 9.64  | 0.00   |
|               | Green                     | Aquarium Gravel Fish Tank<br>Rocks Pebbles Small,<br>Irregular Sea Glass Pebbles<br>Stones for Crafts, Vase<br>Fillers, Aquarium, Fish Turtle<br>Tank Decorations 0.93LB.<br>Brand: Keedolla | Amazon                        | .93 lb OR 1 liter OR<br>approx 4 cups | 3        | 9.99   | 10.71 | 32.14  |
|               | Amber                     | Aquarium Sea Glass<br>Pebble Stones, 6-9mm<br>Fish Tank Gravel Marble<br>Rock for Aquarium, Fish<br>Turtle Tank, Vase Fillers,<br>Garden - Amber(0.93LB/<br>430g). Brand: Keedolla           | Amazon                        | .93 lb OR 1 liter OR<br>approx 4 cups | 4        | 9.99   | 10.71 | 42.86  |
|               | Terra cotta paver         | Pavestone. Holland 7.87<br>in. L x 3.94 in. W x 2.36<br>in. H 60 mm Terra Cotta<br>Concrete Paver                                                                                            | Home Depot.<br>\$0.43 / brick | 910                                   |          | 0.43   | 0.46  | 419.67 |
|               | Gravel glue - 1<br>gallon | DOMINATOR Mulch Anchor<br>1 Gallon - Mulch Glue and<br>Pea Gravel Stabilizer, Ready<br>to Use Spray, Lasts up to 2<br>Years, Fast-Dry, Non-Toxic,<br>Strong Mulch Glue for<br>Landscapes     | Amazon                        | 1                                     |          | 46.00  | 49.34 | 49.34  |
|               | Gravel glue sprayer       | HDX<br>1 Gallon Multi-<br>Purpose Lawn and                                                                                                                                                   | Home Depot                    | 1                                     |          | 11.97  | 12.84 | 12.84  |

SIMILAR BRICK DESIGN WITH BRIDGES LOGO CENTERED - TO COVER APPROX 20' DIAM CIRCLE

No brick

16" bruck

TOTAL

24" briespath

LOGTO

of highlighted options only <u>620.92</u>