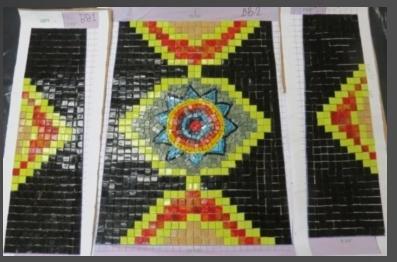

# Wey yano' one' (Here we are-Aquí estamos)

## McKinley School – Pasadena, California

750 Student (Grades K-8<sup>th</sup>), teachers and parents participation in the production of a Venetian mosaic mural (110' W x 4' H) installed at the the original school yard retaining wall. This project was recipient of the Bravo award.
2006