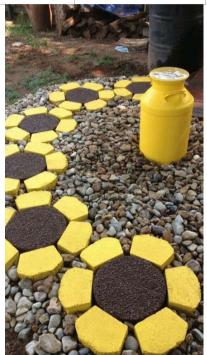

#### BRIDGES RENOVATION: ROCK GARDEN & PAINTING PROJECTS Budget Projections

TOTAL

150.81

|                               | Item                                        | Туре                             | Vendor     | Quantity | Cost     | + TAX   | Amount |
|-------------------------------|---------------------------------------------|----------------------------------|------------|----------|----------|---------|--------|
| SECTION:                      |                                             |                                  |            |          |          |         |        |
|                               |                                             |                                  |            |          |          |         |        |
| PER CUBE                      |                                             |                                  |            |          |          |         |        |
| Internal structure            | Fir Lumber                                  | 2" x 4" x 8' Lumber              | Home Depot | 7        | 3.35     | 3.59    | 25.15  |
|                               | Post Corners                                | 4" x 4" x 8' Lumber<br>Wood Post | Home Depot | 3        | 11.22    | 12.03   | 36.10  |
|                               | Fir Lumber                                  | 1" x 4" x 8'                     | Home Depot | 6        | 6.98     | 7.49    | 44.92  |
| X 2 Pallets                   | Pallets                                     |                                  | donation   | 5        | N/A      | 0.00    | 0.00   |
| Assembly                      | Exterior Trim<br>Screws (5LB box of<br>655) | Everbilt 2-1/2" #8               | Home Depot | 1        | 47.48    | 50.92   | 50.92  |
| 400 TOTAL screws<br>remaining |                                             |                                  |            |          | PER CUB  | E COST  | 157.09 |
|                               |                                             |                                  |            |          |          |         |        |
|                               |                                             |                                  |            |          | X 2 CUBE | ES COST | 314.18 |
|                               |                                             |                                  |            |          |          |         |        |