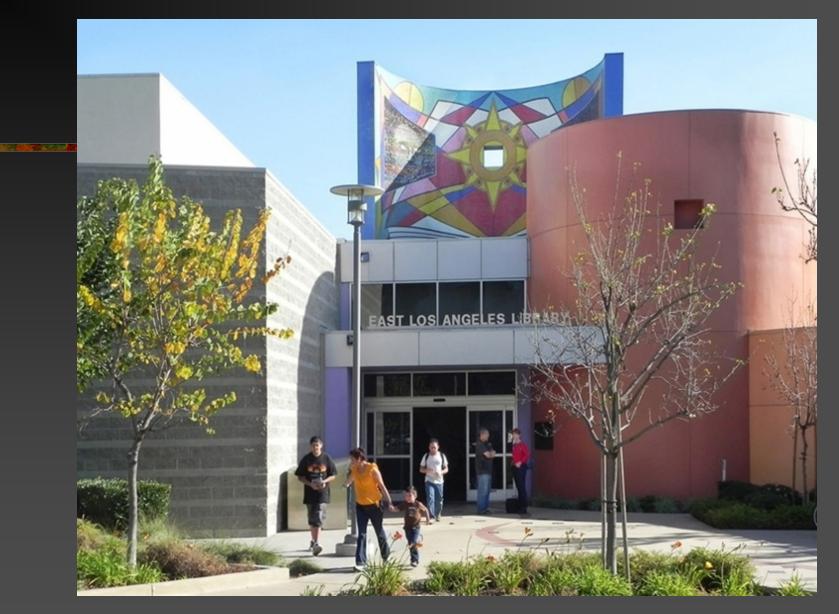

### East Los Angeles County Public Library

Powered by BoardOnTrack

Jose Antonio Aguirre is recognized as a bi-national artist, who was born and raised in Mexico City and immigrated to the United States in 1976. During the 1980s, Jose achieved a B.F.A. from the Art Institute of Chicago and then an M.F.A. from the California Institute of the Arts in 1990. Jose Antonio has continued to live and work in Los Angeles, developing a national and international art career. He has actively participated in solo and group exhibitions, but he is particularly recognized for his public art.

PASEO DE LOS MAESTROS /FRIDA KAHLO Paseo Sepulveda Shopping Center, North Hills, Los Angeles, CA

Powered by BoardOnTrack

Our Legacy Forever Presente... / Arrival East Los Angeles County Public Library

DUALIDAD/DUALITY Universidad Autónoma Metropolitana Azcapotzalco Mexico City