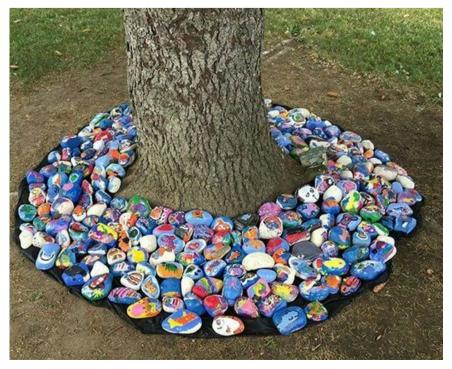

|                   | Item                     | Туре                                                                                                                                                                        | Vendor                                                | Weight                                                              | Quantity    | Cost  | + TAX | Amount |
|-------------------|--------------------------|-----------------------------------------------------------------------------------------------------------------------------------------------------------------------------|-------------------------------------------------------|---------------------------------------------------------------------|-------------|-------|-------|--------|
| SECTION:          |                          |                                                                                                                                                                             |                                                       |                                                                     |             |       | Sum:  |        |
|                   |                          |                                                                                                                                                                             |                                                       |                                                                     |             |       |       |        |
|                   | White Bean               | Mr. Fireglass Natural<br>Decorative White Bean<br>Pebbles, 1/5" Gravel Size<br>River Rocks for Plants,<br>Garden, Landscaping,<br>Aquariums and Outdoor<br>Decor (2-Ib Bag) | Amazon                                                | 2 lb                                                                | 1           | 9.99  | 10.71 | 10.71  |
|                   | Outdoor Acrylic<br>Paint | 14 Colors Large Bulk<br>Outdoor Acrylic Paint Set<br>(16.9 oz, 500 ml) Rich<br>Art Painting Supplies,<br>Non Toxic for Multi<br>Surface Canvas Rock<br>Wood Leather Fabric  | Amazon                                                | 14 Colors Large Bulk<br>Outdoor Acrylic Paint Set<br>(16.9 oz each) | 1           | 59.99 | 64.34 | 64.34  |
|                   | Acrylic paint<br>sealant | Rust-Oleum 7701830 Stops<br>Rust Spray Paint, 12 oz,<br>Gloss Crystal Clear                                                                                                 | Amazon or any<br>home improvement<br>store            |                                                                     | 5           | 7.00  | 7.51  | 37.54  |
|                   | Red thin brick           | 7-5/8 in. x 1-1/4 in. x<br>3-5/8 in. Red Clay Brick                                                                                                                         | Home Depot.<br>\$0.60 / brick                         |                                                                     | 5           | 0.60  | 0.64  | 3.22   |
|                   | Rock garden<br>signage   | 18" x 12" signage                                                                                                                                                           | \$0 -\$35 depending<br>on vendor/possible<br>donation |                                                                     |             |       | 0.00  | 35.00  |
| *will use extra 5 | foot 4 x 4 post fi       | rom the magnifying                                                                                                                                                          | g and weather po                                      | st to make rock s                                                   | ignage post |       |       | 0.00   |

#### BRIDGES RENOVATION: ROCK GARDEN & PAINTING PROJECTS Budget Projections

TOTAL

150.81

|                               | Item                                        | Туре                             | Vendor     | Quantity | Cost     | + TAX   | Amount |
|-------------------------------|---------------------------------------------|----------------------------------|------------|----------|----------|---------|--------|
| SECTION:                      |                                             |                                  |            |          |          |         |        |
|                               |                                             |                                  |            |          |          |         |        |
| PER CUBE                      |                                             |                                  |            |          |          |         |        |
| Internal structure            | Fir Lumber                                  | 2" x 4" x 8' Lumber              | Home Depot | 7        | 3.35     | 3.59    | 25.15  |
|                               | Post Corners                                | 4" x 4" x 8' Lumber<br>Wood Post | Home Depot | 3        | 11.22    | 12.03   | 36.10  |
|                               | Fir Lumber                                  | 1" x 4" x 8'                     | Home Depot | 6        | 6.98     | 7.49    | 44.92  |
| X 2 Pallets                   | Pallets                                     |                                  | donation   | 5        | N/A      | 0.00    | 0.00   |
| Assembly                      | Exterior Trim<br>Screws (5LB box of<br>655) | Everbilt 2-1/2" #8               | Home Depot | 1        | 47.48    | 50.92   | 50.92  |
| 400 TOTAL screws<br>remaining |                                             |                                  |            |          | PER CUB  | E COST  | 157.09 |
|                               |                                             |                                  |            |          |          |         |        |
|                               |                                             |                                  |            |          | X 2 CUBE | ES COST | 314.18 |
|                               |                                             |                                  |            |          |          |         |        |