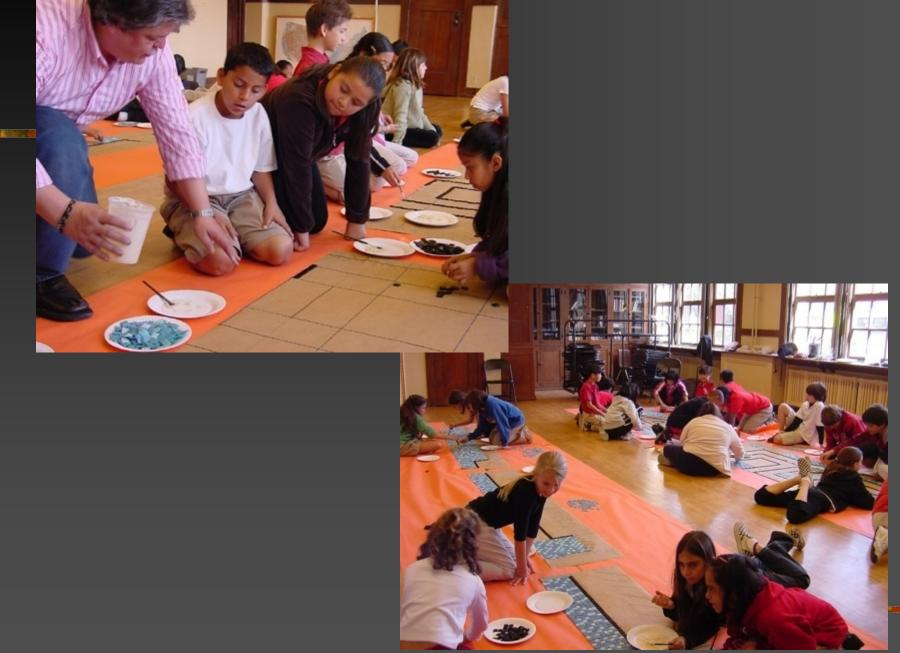

## McKinley School – Pasadena, California

750 Student (Grades K-8<sup>th</sup>), teachers and parents participation in the production of a Venetian mosaic mural (110' W x 4' H) installed at the the original school yard retaining wall. This project was recipient of the Bravo award.
2006

## Lancaster Animal Shelter

Children, teens, adults and seniors from Agua Dulce and Lancaster communities; students of the Glass workshop at Universidad Autónoma Metropolitana, Azcapotzalco campus in Mexico City; participated in the production of seven medallions Byzantine and Venetian glass mosaic elements installed in the main corridor at the entrance of the shelter.