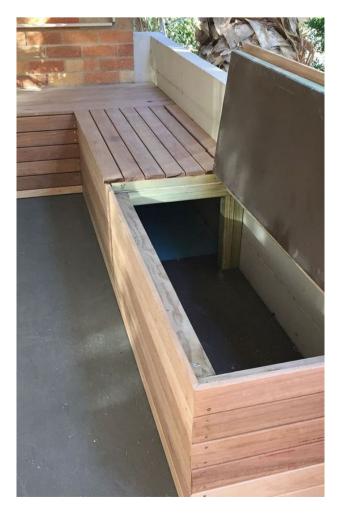

REMAINING BUILDS TO MATCH EXISTING

STORAGE BENCH EXAMPLE

STOARGE BENCH EXAMPLE

|                        | Item                                                                                                                                       | Туре                                                                           | Vendor                                              | Quantity     | Cost PER ITEM        | + TAX    | Amount        |  |
|------------------------|--------------------------------------------------------------------------------------------------------------------------------------------|--------------------------------------------------------------------------------|-----------------------------------------------------|--------------|----------------------|----------|---------------|--|
| SECTION:               |                                                                                                                                            |                                                                                |                                                     |              |                      |          |               |  |
| PER (1) M station      | Magnifying cap                                                                                                                             | N/A                                                                            | Target                                              | 2            | 36.99                | 39.67    | 79.34         |  |
| PER (1) W station      | Weather learning                                                                                                                           | (2 options<br>available:see<br>footnote)                                       | Amazon.<br>Option 1: \$ 31.99<br>Option 2: \$ 20.90 | 1            | 31.99                | 34.31    | 34.31         |  |
| PER (2) stations       | 4" x 4" x 10' prime<br>lumber post                                                                                                         | Prime lumber post                                                              | Home Depot                                          | 2            | 12.58                | 13.49    | 26.98         |  |
| Weather post cap       | Deckorators 4X4 Hatteras Flat<br>Top Fence Cedar Post Cap - Rot<br>Resistant, Made with Cedar, for<br>Outdoor Fences, Mailboxes &<br>Decks | Fits 4x4 post                                                                  | Amazon                                              | 1            | 7.70                 | 8.26     | 8.26          |  |
| IN SET                 | Fast-setting concrete                                                                                                                      | QUIKRETE                                                                       | Home Depot                                          | 4            | 6.71                 | 7.20     | 28.79         |  |
| Exterior wood<br>stain | Exterior wood<br>sealer                                                                                                                    | Olympic<br>WaterGuard 1 gal.<br>Clear Multi-Surface<br>Exterior Wood<br>Sealer | Home Depot                                          | 1            | 14.98                | 16.07    | 16.07         |  |
| BUCKET                 | 2-Gallon bucket                                                                                                                            | generic                                                                        | Home Depot                                          | 3            | 5.00                 | 5.36     | 21.45         |  |
|                        |                                                                                                                                            |                                                                                |                                                     |              | PER MAGNIFYING POST  |          | 62.99         |  |
|                        |                                                                                                                                            |                                                                                |                                                     |              | PER WEATH            | IER POST | 57.63         |  |
|                        |                                                                                                                                            |                                                                                |                                                     | <u>(X2)M</u> | <u>+ (x1)W POSTS</u> | TOTAL    | <u>215.20</u> |  |
|                        |                                                                                                                                            |                                                                                |                                                     |              |                      |          |               |  |