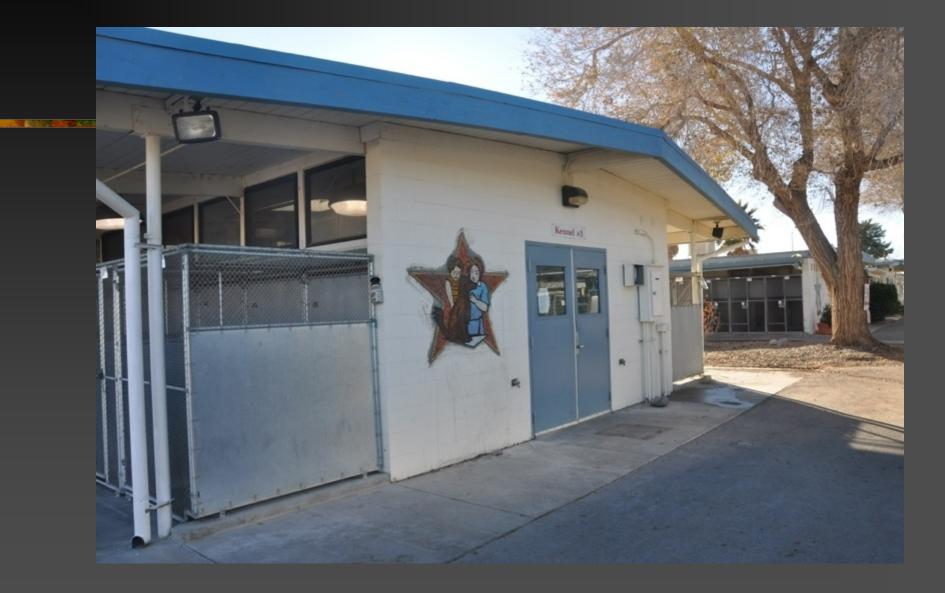

# **Our Shinning Stars**

## Lancaster Animal Shelter

Children, teens, adults and seniors from Agua Dulce and Lancaster communities; students of the Glass workshop at Universidad Autónoma Metropolitana, Azcapotzalco campus in Mexico City; participated in the production of seven medallions Byzantine and Venetian glass mosaic elements installed in the main corridor at the entrance of the shelter.