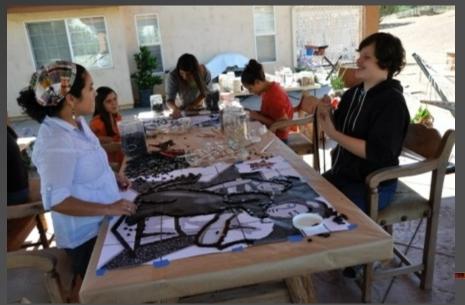

# **ESCENCIA ANÁHUAC**

Mosaic mural produced with students (1 - 6th grades), teachers, staff and parents at Colegio Anáhuac, an elementary school in Colima City, Mexico, involving 550 people

Design was composed integrating ideas developed by students in their art class

## Final design is reproduced into a full scale reversed drawing

Powered by BoardOnTrack

During the process of producing of full scale drawings, students participated discussing the image relationship and narrative at they same time that the witnessed the process of enlarging the design to full scale.

First step was for the student to outline the design in mosaic

Students setting one piece of mosaic at the time on to brown/butcher paper, using a non-toxic state of the art glue based on a 3000 year old recipe.

Families involved with their children in the production of mosaic.

Completed large mosaic sections, ready for installation

Finished mosaic is cut into smaller numbered sections

Detailing finished cut sections to be ready for installation