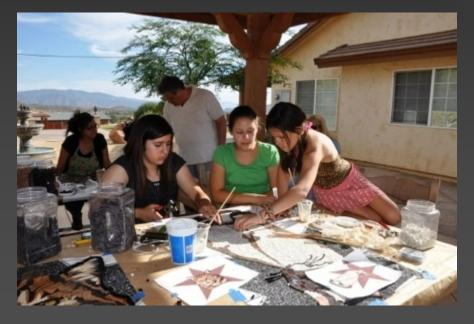

## Public Art with community participation

The artist intention, is to involve the local community (ages 8 -90) recruited from schools, community organizations, churches, libraries and senior centers, in the feedback and making of a permanent public art work, participating mostly in the production of Byzantine and/or Venetian Glass mosaic elements.

This process will be implemented through a series of lectures, hands-on workshops to be scheduled as needed. Their participation, brings pride and ownership for future generations.

# **ESCENCIA ANÁHUAC**

Mosaic mural produced with students (1 - 6th grades), teachers, staff and parents at Colegio Anáhuac, an elementary school in Colima City, Mexico, involving 550 people

Design was composed integrating ideas developed by students in their art class

## Final design is reproduced into a full scale reversed drawing

Powered by BoardOnTrack

During the process of producing of full scale drawings, students participated discussing the image relationship and narrative at they same time that the witnessed the process of enlarging the design to full scale.

First step was for the student to outline the design in mosaic

Students setting one piece of mosaic at the time on to brown/butcher paper, using a non-toxic state of the art glue based on a 3000 year old recipe.