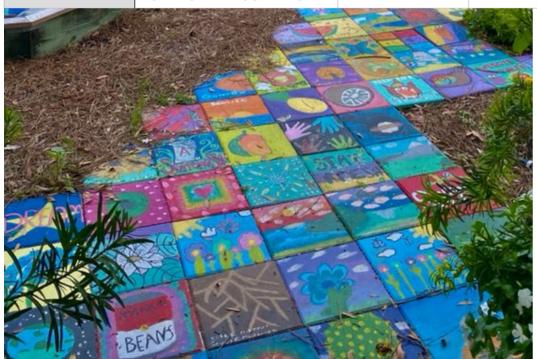

| BRIDGES RENOVATION: POTENTIAL FUNDRAISER |
|------------------------------------------|
|------------------------------------------|

|          | Item                         | Туре                                                                                              | Vendor                                     | Quantity        | Cost          | + TAX | Amount         | SUGGESTED<br>DONATION |                |
|----------|------------------------------|---------------------------------------------------------------------------------------------------|--------------------------------------------|-----------------|---------------|-------|----------------|-----------------------|----------------|
| SECTION: | PATHWAY ALONG LOCKER         | GARBEN BOXES - 59' L                                                                              | . x 3' W                                   |                 |               |       |                |                       |                |
|          | Possible 59 x 3 across of 12 | "x12" - 177 total. Small                                                                          | brick along both side                      | es - 90/side; 1 | 80 small tota | al.   |                |                       |                |
|          | Donate paint? Donate seala   | nt spray?                                                                                         |                                            |                 |               |       |                |                       |                |
|          | Whatever isn't purchased to  | o paint can be bought a                                                                           | nd used as a placeho                       | lder in the me  | eantime?      |       |                |                       |                |
|          | Terra cotta paver            | Pavestone. Holland 7.87<br>in. L x 3.94 in. W x 2.36<br>in. H 60 mm Terra Cotta<br>Concrete Paver | Home Depot.<br>\$0.43 / brick              | 180             | 0.43          | 0.46  | 83.01          | 5.00                  | 900.00         |
|          | Concrete Step Stone          | 12 in. x 12 in. x 1.5 in.<br>Pewter Square Concrete<br>Step Stone                                 | Home Depot<br>\$1.68                       | 177             | 1.68          | 1.80  | 318.92         | 10.00                 | 1770.00        |
|          | Acrylic paint sealant        | Rust-Oleum 7701830 Stops<br>Rust Spray Paint, 12 oz,<br>Gloss Crystal Clear                       | Amazon or any<br>home improvement<br>store | 15              | 7.00          | 7.51  | 112.61         |                       | <u>2670.00</u> |
|          | ACRYLIC PAINT SUPPLIES?      |                                                                                                   |                                            |                 | POTENTIAL     |       | SS SUPPLIES (I | COUNTED FOR)          | 2155.46        |