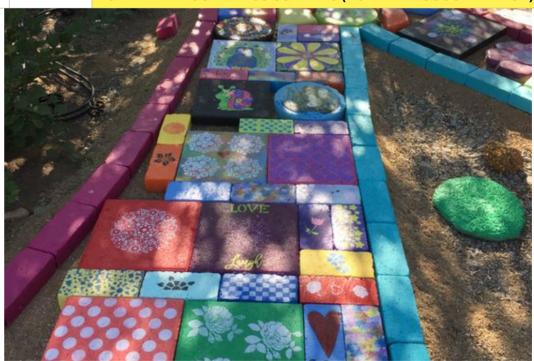

| BRIDGES RENOVATION: POTENTIAL FUNDRAISER |
|------------------------------------------|
|------------------------------------------|

|          | Item                         | Туре                                                                                              | Vendor                                     | Quantity        | Cost          | + TAX | Amount         | SUGGESTED<br>DONATION |                |
|----------|------------------------------|---------------------------------------------------------------------------------------------------|--------------------------------------------|-----------------|---------------|-------|----------------|-----------------------|----------------|
| SECTION: | PATHWAY ALONG LOCKER         | GARBEN BOXES - 59' L                                                                              | . x 3' W                                   |                 |               |       |                |                       |                |
|          | Possible 59 x 3 across of 12 | "x12" - 177 total. Small                                                                          | brick along both side                      | es - 90/side; 1 | 80 small tota | al.   |                |                       |                |
|          | Donate paint? Donate seala   | nt spray?                                                                                         |                                            |                 |               |       |                |                       |                |
|          | Whatever isn't purchased to  | o paint can be bought a                                                                           | nd used as a placeho                       | lder in the me  | eantime?      |       |                |                       |                |
|          | Terra cotta paver            | Pavestone. Holland 7.87<br>in. L x 3.94 in. W x 2.36<br>in. H 60 mm Terra Cotta<br>Concrete Paver | Home Depot.<br>\$0.43 / brick              | 180             | 0.43          | 0.46  | 83.01          | 5.00                  | 900.00         |
|          | Concrete Step Stone          | 12 in. x 12 in. x 1.5 in.<br>Pewter Square Concrete<br>Step Stone                                 | Home Depot<br>\$1.68                       | 177             | 1.68          | 1.80  | 318.92         | 10.00                 | 1770.00        |
|          | Acrylic paint sealant        | Rust-Oleum 7701830 Stops<br>Rust Spray Paint, 12 oz,<br>Gloss Crystal Clear                       | Amazon or any<br>home improvement<br>store | 15              | 7.00          | 7.51  | 112.61         |                       | <u>2670.00</u> |
|          | ACRYLIC PAINT SUPPLIES?      |                                                                                                   |                                            |                 | POTENTIAL     |       | SS SUPPLIES (I | COUNTED FOR)          | 2155.46        |