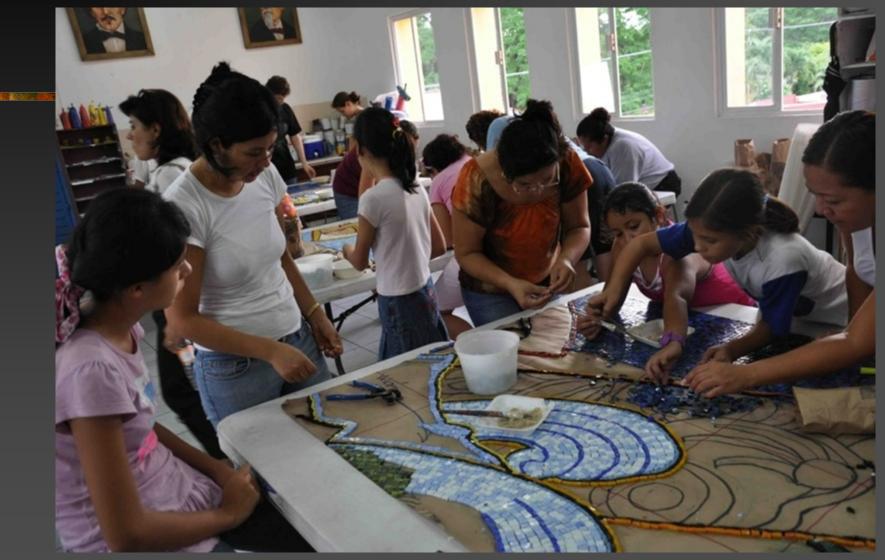

## Public Art with community participation

The artist intention, is to involve the local community (ages 8 -90) recruited from schools, community organizations, churches, libraries and senior centers, in the feedback and making of a permanent public art work, participating mostly in the production of Byzantine and/or Venetian Glass mosaic elements.

This process will be implemented through a series of lectures, hands-on workshops to be scheduled as needed. Their participation, brings pride and ownership for future generations.

Families involved with their children in the production of mosaic.

Completed large mosaic sections, ready for installation

Finished mosaic is cut into smaller numbered sections

Detailing finished cut sections to be ready for installation