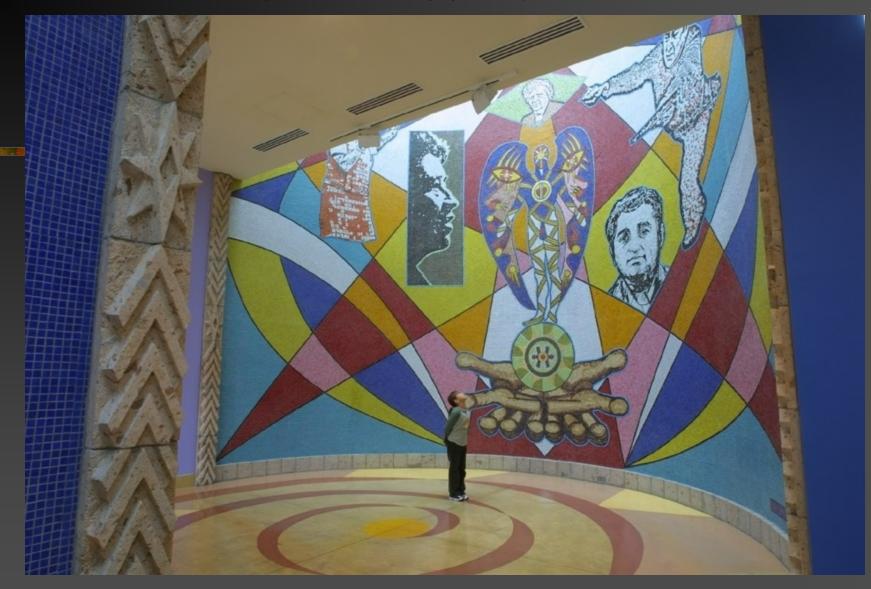

### East Los Angeles County Public Library

Powered by BoardOnTrack

Jose Antonio Aguirre is recognized as a bi-national artist, who was born and raised in Mexico City and immigrated to the United States in 1976. During the 1980s, Jose achieved a B.F.A. from the Art Institute of Chicago and then an M.F.A. from the California Institute of the Arts in 1990. Jose Antonio has continued to live and work in Los Angeles, developing a national and international art career. He has actively participated in solo and group exhibitions, but he is particularly recognized for his public art.

PASEO DE LOS MAESTROS /FRIDA KAHLO Paseo Sepulveda Shopping Center, North Hills, Los Angeles, CA

Powered by BoardOnTrack

Our Legacy Forever Presente... / Arrival East Los Angeles County Public Library

DUALIDAD/DUALITY Universidad Autónoma Metropolitana Azcapotzalco Mexico City