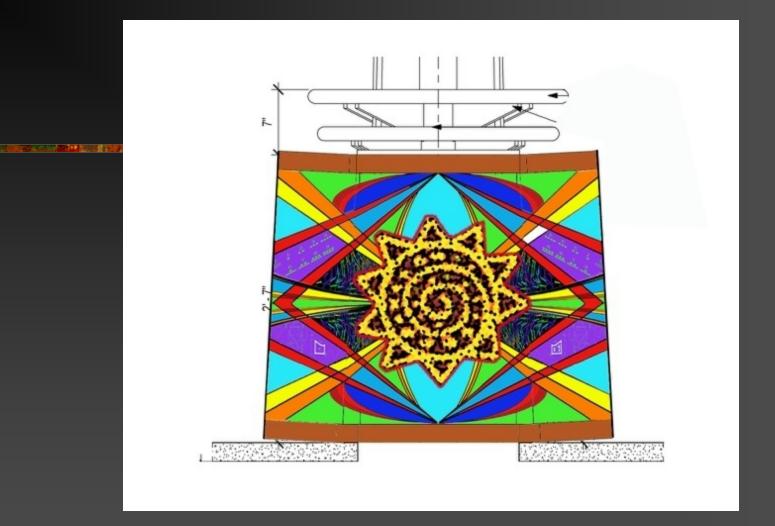

## BRIDGES RENOVATION: EMBLEM SPIRAL Budget Projections

|               | Item                      | Туре                                                                                                                                                                                         | Vendor                        | Weight                                | Quantity | Cost + | - TAX | Amount |
|---------------|---------------------------|----------------------------------------------------------------------------------------------------------------------------------------------------------------------------------------------|-------------------------------|---------------------------------------|----------|--------|-------|--------|
| SECTION:      |                           |                                                                                                                                                                                              |                               |                                       |          |        |       | Sum:   |
| Emblem stones |                           |                                                                                                                                                                                              |                               |                                       |          |        |       |        |
|               | Orange                    | Tonmp 2 Pounds Aquarium<br>Gravel Gem.Agate Stone<br>Tumbled Stones for Plants<br>Cacti & Succulents Bedding,<br>Vase Filler, Landscape<br>Bottom Decoration (Orange)                        | Amazon                        |                                       |          | 12.79  | 13.72 | 0.00   |
|               | Light green               | Tonmp 2 Pounds Green<br>Aquarium Gravel<br>Gem.Agate Stone Tumbled<br>Stones for Plants Cacti &<br>Succulents Bedding, Vase<br>Filler, Landscape Bottom<br>Decoration (Green)                | Amazon                        |                                       |          | 9.99   | 10.71 | 0.00   |
|               | Natural green             | Twdrer 2lb/950g Small<br>Natural Green Aventurine<br>Tumbled Chips Crushed<br>Stone Irregular Shaped<br>Quartz Rock Healing Reiki<br>Crystal Gemstone for Jewelry<br>Making                  | Amazon                        |                                       |          | 12.95  | 13.89 | 0.00   |
|               | Emerald Green             | Aquarium Gravel, 2-Pound,<br>Emerald Green<br>Brand: Pure Water Pebbles                                                                                                                      | Amazon                        | 2 lbs OR 2 liters OR<br>approx 8 cups | 1        | 9.80   | 10.51 | 10.51  |
|               | Marine Blue               | Aquarium Gravel, 2-Pound,<br>Marine Blue<br>Brand: Pure Water Pebbles                                                                                                                        | Amazon                        | 2 lbs OR 2 liters OR<br>approx 8 cups | 1        | 9.99   | 10.71 | 10.71  |
| Q             | Light Blue                | Aquarium Sea Glass<br>Stones, 0.93LB Clear Glass<br>Pebbles Marble Aquarium<br>Fish Tank Rocks Gravel for<br>Turtle Tank, Vase Fillers,<br>Christmas Decoration - Light<br>Blue              | Amazon                        | .93 lb OR 1 liter OR<br>approx 4 cups | 4        | 9.99   | 10.71 | 42.86  |
|               | Navy Blue                 | Small Aquarium Pebbles,<br>0.93 LB Aquarium Glass<br>Rocks Fish Tank Gravel Sea<br>Glass Stones for Garden,<br>Vase Fillers, Succulent<br>Plants Decor - Navy Blue<br>Brand: Keedolla        | Amazon                        | .93 lb OR 1 liter OR<br>approx 4 cups |          | 8.99   | 9.64  | 0.00   |
|               | Green                     | Aquarium Gravel Fish Tank<br>Rocks Pebbles Small,<br>Irregular Sea Glass Pebbles<br>Stones for Crafts, Vase<br>Fillers, Aquarium, Fish Turtle<br>Tank Decorations 0.93LB.<br>Brand: Keedolla | Amazon                        | .93 lb OR 1 liter OR<br>approx 4 cups | 3        | 9.99   | 10.71 | 32.14  |
|               | Amber                     | Aquarium Sea Glass<br>Pebble Stones, 6-9mm<br>Fish Tank Gravel Marble<br>Rock for Aquarium, Fish<br>Turtle Tank, Vase Fillers,<br>Garden - Amber(0.93LB/<br>430g). Brand: Keedolla           | Amazon                        | .93 lb OR 1 liter OR<br>approx 4 cups | 4        | 9.99   | 10.71 | 42.86  |
|               | Terra cotta paver         | Pavestone. Holland 7.87<br>in. L x 3.94 in. W x 2.36<br>in. H 60 mm Terra Cotta<br>Concrete Paver                                                                                            | Home Depot.<br>\$0.43 / brick | 910                                   |          | 0.43   | 0.46  | 419.67 |
|               | Gravel glue - 1<br>gallon | DOMINATOR Mulch Anchor<br>1 Gallon - Mulch Glue and<br>Pea Gravel Stabilizer, Ready<br>to Use Spray, Lasts up to 2<br>Years, Fast-Dry, Non-Toxic,<br>Strong Mulch Glue for<br>Landscapes     | Amazon                        | 1                                     |          | 46.00  | 49.34 | 49.34  |
|               | Gravel glue sprayer       | HDX<br>1 Gallon Multi-<br>Purpose Lawn and                                                                                                                                                   | Home Depot                    | 1                                     |          | 11.97  | 12.84 | 12.84  |

SIMILAR BRICK DESIGN WITH BRIDGES LOGO CENTERED - TO COVER APPROX 20' DIAM CIRCLE

No brick

16" bruck

TOTAL

24" briespath

LOGTO

of highlighted options only <u>620.92</u>