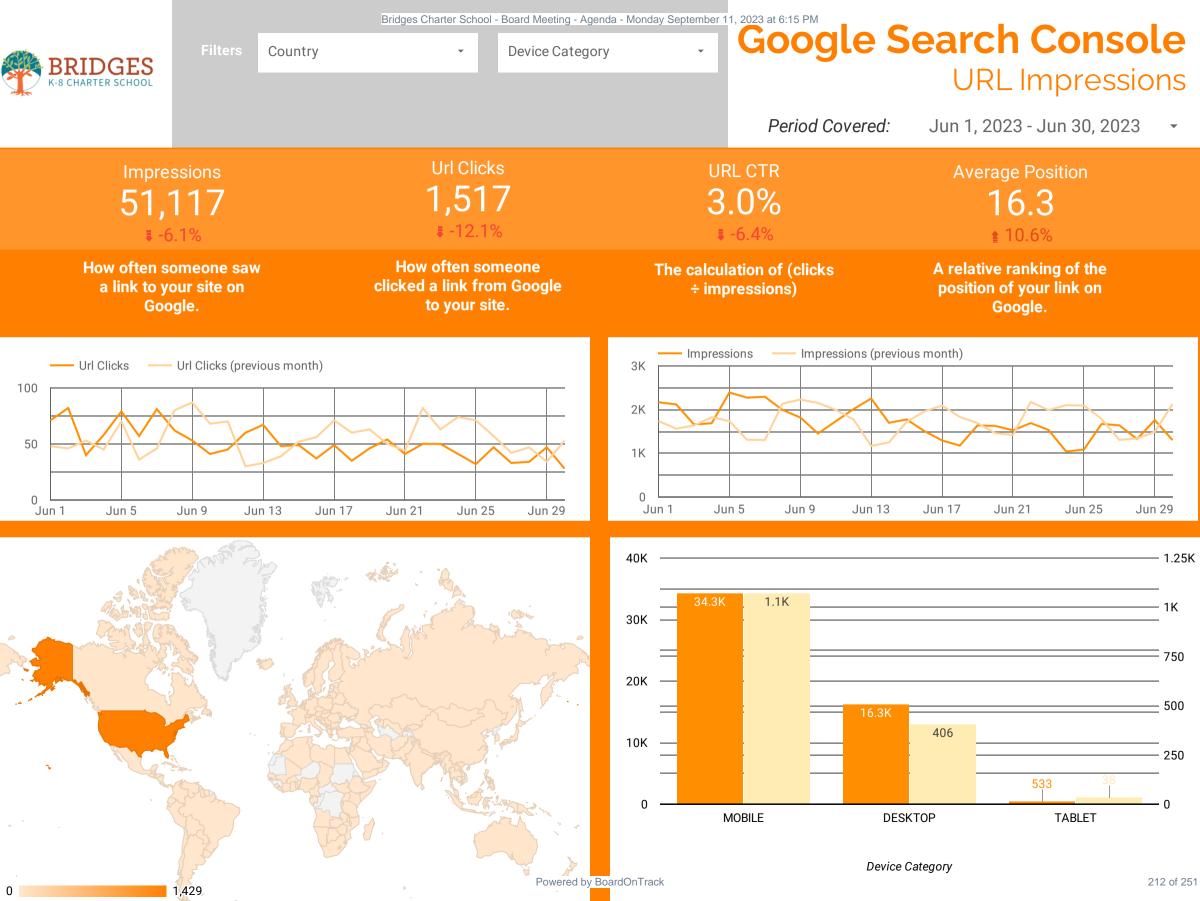

| 28         | 0.0%     | 23          | 0.0%     | 7.14%                  | 100.0% 🕯 |
| 18. | /current-families/from-the-directors/                                     | 26         | -25.7% 🖡 | 25          | -24.2% 🖡 | 30.77%                 | 53.8% 🛔  |
| 19. | /current-families/handbooks-and-policies/                                 | 22         | -47.6% 🖡 | 17          | -19.0% 🖡 | 4.55%                  | -52.3% 🖡 |
| 20. | /about/public-school-reports/                                             | 21         | 40.0% 🕯  | 17          | 13.3% 🛔  | 9.52%                  | -28.6% 🖡 |
|     |                                                                           |            |          |             |          |                        |          |







## Bridges Charter School - Board Meeting - Agenda - Monday September 11, 2023 at 6:15 PM Device Category Device Category Device Category Device Category Device Category Device Category Device Category Device Category Device Category Device Category Device Category Device Category Device Category Device Category Device Category Device Category Device Category Device Category Device Category Device Category Device Category Device Category Device Category Device Category Device Category Device Category Device Category Device Category Device Category Device Category Device Category Device Category Device Category Device Category Device Category Device Category Device Category Device Category Device Category Device Category Device Category Device Category Device Category Device Category