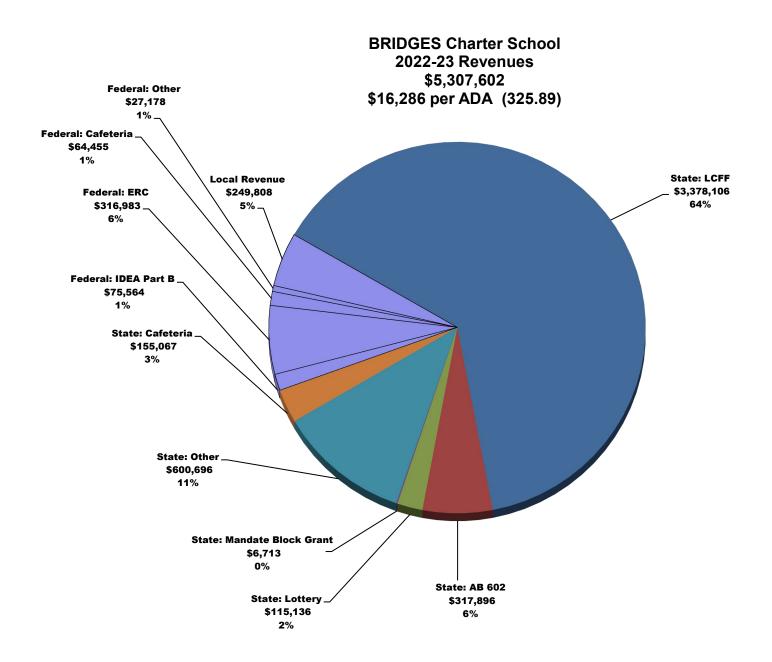

uals Budget PresentationPurpose:VoteSubmitted by:BRIDGES 2022-23 Unaudited Actuals Budget Packet.pdf

# **BRIDGES Charter School**

1335 Calle Bouganvilla Thousand Oaks, California 91360 Phone (805) 492-3569 www.bridgescharter.org



# 2022-2023 Unaudited Actuals

# **Budget Detail**

Prepared By: Rudy Calasin Ventura County Schools Business Services Authority 5100 Adolfo Drive Camarillo, CA 93012 Phone: (805) 383-9317 Fax: (805) 383-1973 e-mail: rucalasin@vcoe.org

# **BRIDGES Charter School** 2022-2023 Unaudited Actuals

# Budget Detail

# **Table of Contents**

# PAGE

| Revenue Detail                    | 3-4 |
|-----------------------------------|-----|
| Expenditure Detail                | 5-9 |
| Budget Summary                    | 10  |
| Components of Ending Fund Balance | 11  |



|          | А                                             | В                                          | С                                                                          | Н                    |                      | J                | K                       |
|----------|-----------------------------------------------|--------------------------------------------|----------------------------------------------------------------------------|----------------------|----------------------|------------------|-------------------------|
| 1        |                                               |                                            | BRIDGES Charter Scho                                                       |                      |                      |                  |