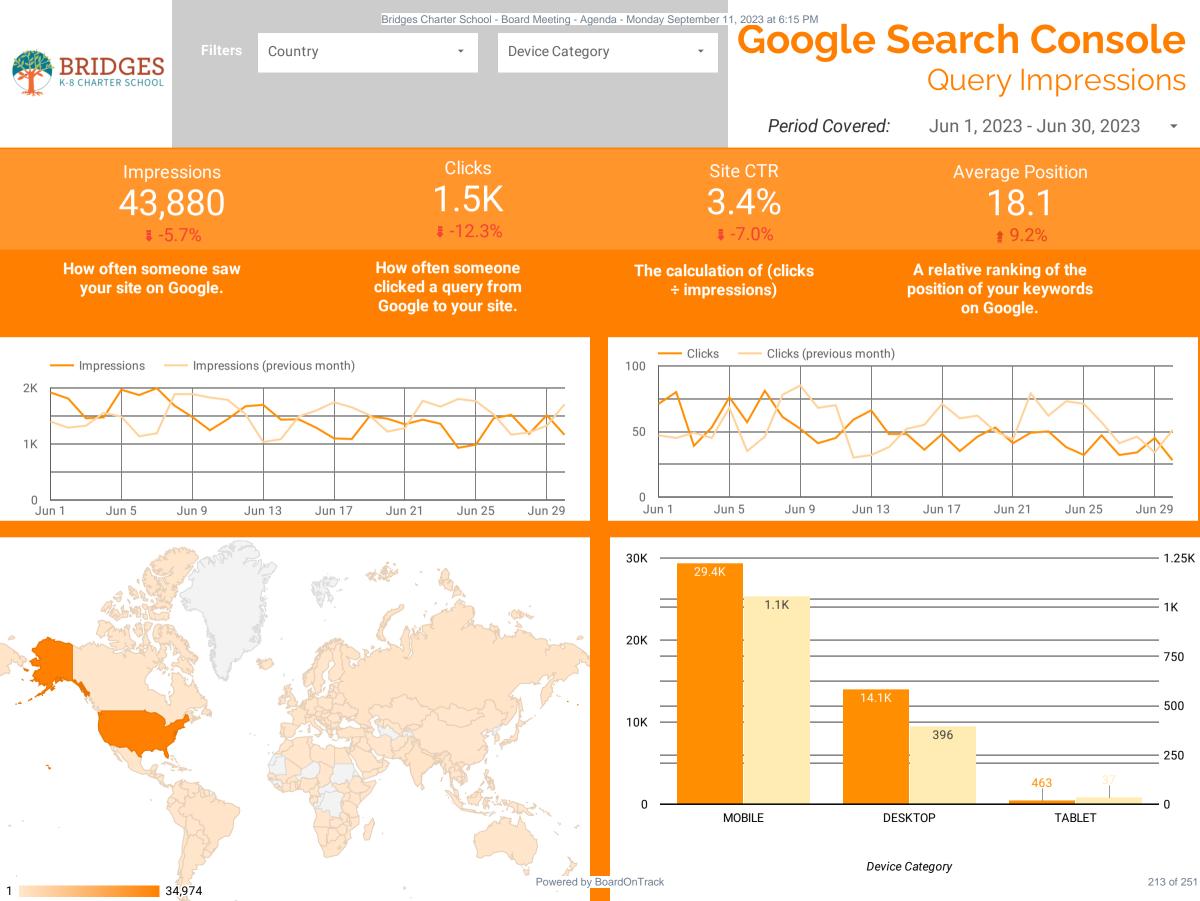

| 28         | 0.0%     | 23          | 0.0%     | 7.14%                  | 100.0% 🕯 |
| 18. | /current-families/from-the-directors/                                     | 26         | -25.7% 🖡 | 25          | -24.2% 🖡 | 30.77%                 | 53.8% 🛔  |
| 19. | /current-families/handbooks-and-policies/                                 | 22         | -47.6% 🖡 | 17          | -19.0% 🖡 | 4.55%                  | -52.3% 🖡 |
| 20. | /about/public-school-reports/                                             | 21         | 40.0% 🕯  | 17          | 13.3% 🛔  | 9.52%                  | -28.6% 🖡 |
|     |                                                                           |            |          |             |          |                        |          |







## Bridges Charter School - Board Meeting - Agenda - Monday September 11, 2023 at 6:15 PM Device Category Device Category Device Category Device Category Device Category Device Category Device Category Device Category Device Category Device Category Device Category Device Category Device Category Device Category Device Category Device Category Device Category Device Category Device Category Device Category Device Category Device Category Device Category Device Category Device Category Device Category Device Category Device Category Device Category Device Category Device Category Device Category Device Category Device Category Device Category Device Category Device Category Device Category Device Category Device Category Device Category Device Category Device Category Device Category De