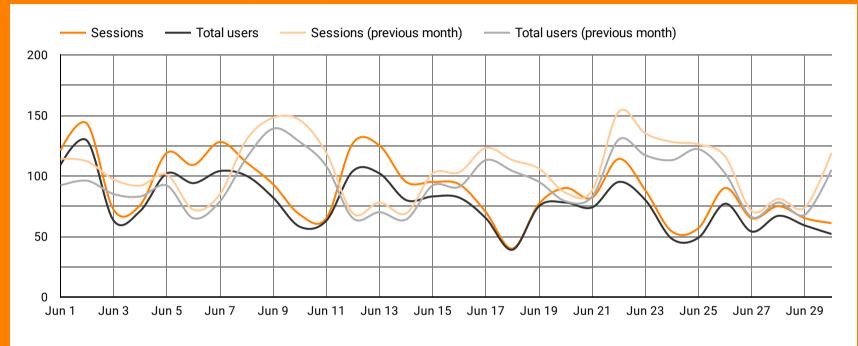

VI.

VII.

| VIII. | Cha                                                                                                                                                                                                                                                                                                                                   | irter                                                                   |                  |              | 7:38 PM |
|-------|---------------------------------------------------------------------------------------------------------------------------------------------------------------------------------------------------------------------------------------------------------------------------------------------------------------------------------------|-------------------------------------------------------------------------|------------------|--------------|---------|
|       | Α.                                                                                                                                                                                                                                                                                                                                    | Administrative Goals                                                    | Discuss          | Kelly Simon  | 10 m    |
|       |                                                                                                                                                                                                                                                                                                                                       | Dr. Simon will present Leadership Goals for 2023-                       | 2024 for the Boa | ard's input. |         |
| IX.   | Fac                                                                                                                                                                                                                                                                                                                                   | ility                                                                   |                  |              |         |
| Х.    | Finance                                                                                                                                                                                                                                                                                                                               |                                                                         |                  |              | 7:48 PM |
|       | Α.                                                                                                                                                                                                                                                                                                                                    | Consideration of SEO Marketing for TK and<br>Kindergarten, NTE \$12,000 | Vote             | Kelly Simon  | 5 m     |
|       | The board is asked to discuss and consider the benefit of engaging in an SEO<br>Marketing Campaign designed by Slater Strategies specifically for TK and<br>Kindergarten to target enrollment for the 2023-2024 school year. Running the<br>campaign is \$1000 per month with opportunities to review the success of the<br>campaign. |                                                                         |                  |              |         |