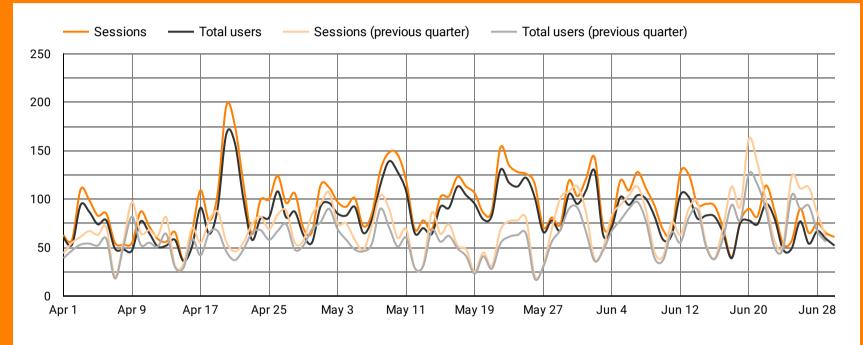

**%%) and URL Ave. Position (**11.0**%)

> Positive increase in Query Impressions (124.9%), Keyword Clicks (93.1%%) and Ave. Position (24.3%)

#### 2. Generic Search Terms

> Positive increase in Impressions (**192.4%**), Clicks (**421.7%**) and Average Pos. (**23.5%**) for generic search terms

## 3. Traffic Sources

> Significant increase in number of total users (+ 2,230), sessions (+ 2,142), and engaged sessions (+ 1,119)
> 67.1% of traffic are all organic traffic

## 4. Blog Content

> / what-are-the-advantages-and-disadvantages-of-attending-a-charter-school/ **increased sessions** by 352.8%

## 5. Keyword Highlights

More than 20 generic keywords are on position 1 for the last quarter



Period Covered:

Apr 1, 2023 - Jun 30, 2023 🔹

#### Sessions and Users trend vs previous period



Total users 6,434

How many users this period?

Sessions 8,663 2,142

The number of sessions that began on your site

Engaged sessions 4,685 1,119

No. of sessions < 10 seconds, had a conversion event, or had 2 or more screen or page views. Engagement rate 54.08%

The percentage of engaged sessions

Powered by BoardOnTrack



Traffic by **Source** 

Period Covered:

Apr 1, 2023 - Jun 30, 2023

#### Traffic by **Device**



The device category from which the user activity originated.

### Traffic by Audience (Geolocation)



Traffic by Medium

#### e google (direct) m.facebook.com bing 🛑 yahoo I.facebook.com Im.facebook.com aoogle duckduckgo facebook.com others

The source from which the user activity originated.

## Traffic by Browser



Engaged sessions Total users • **Browser** 1. Safa