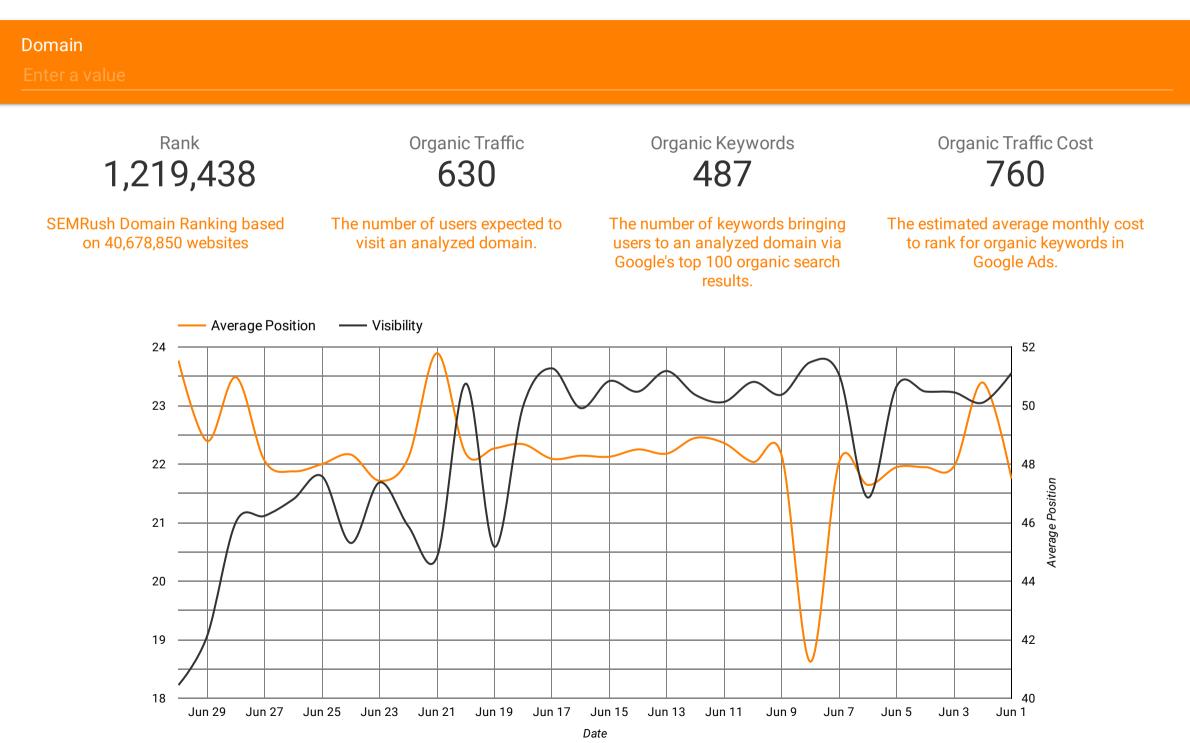

| 2            | 1.94                 | 14.5% 🛔      |
| 19. | bridges charter school                                      | thousand oaks                                                                            | https://bri | ridgescharter.org/enrollm | nent/                       |                             | 14            | 2            | 1.93                 | 22.7% 🛔      |
| 20. | bridges school thou                                         | usand oaks                                                                               | https://bri | idgescharter.org/curren   | t-families/daily-bell-sched | jules/                      | 31            | 1            | 1.81                 | 17.8% 🕯      |



## **SEMRush Data**

Period Covered: Jun 1

Jun 1, 2023 - Jun 30, 2023 🔹 🗸





## **SEMRush Keyword Position Tracking**

Period Covered:

Jun 1, 2023 - Jun 30, 2023 🔹 🔻

|     | Keyword                                     | Landing page 🕢 🔹                                                 | Position 🥑 | Previous position | CPC |
|-----|---------------------------------------------|------------------------------------------------------------------|------------|-------------------|-----|
| 1.  | homeschool program thousand oaks            | https://bridgescharter.org/what-is-hybrid-homeschooling/         | 7          | 8                 | 0   |
| 2.  | hybrid homeschool simi valley               | https://bridgescharter.org/what-is-hybrid-homeschooling/         | 11         | 12                | 0   |
| 3.  | social and emotional learning thousand oaks | https://bri