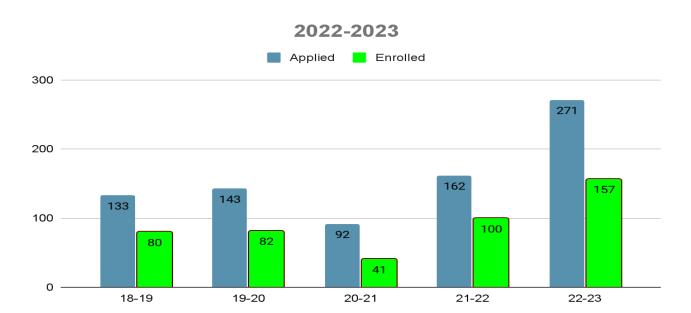

nks Giveaway community event
- Dropped off recruiting Flyers to a couple local libraries and R-Centers
- We consistently submit press releases to various news outlets.
- Regular Social media postings, ads, and boost.

#### **Upcoming efforts**

- Vertus student social media challenge
- Vertus Table at Home Basketball Games- The basketball games have been very well attended, so we want to capitalize on that traction
- December to Remember- Winter Celebration Dec 21- (Voices of Valor Concert)
- Transfer Now Campaign- This will target RCSD families as this first marking period is close. (will drop off flyers to local libraries, R-Centers, mailing, and cold calls)
- Will tour and speak to kids at Discovery Charter. Will provide a Vertus field trip for their oldest students.

#### Reflections



### Mid-Year Transfers