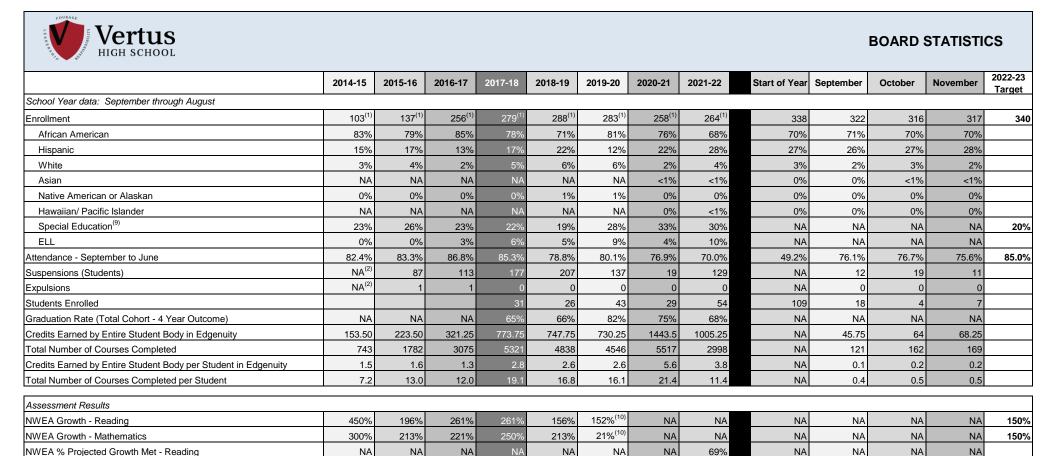

### **Board Statistics**

Section: III. Consent Agenda Items

Item: B. Board Statistics

Purpose: FYI

Submitted by:

Related Material: Statistics Report\_2022.11.pdf

| Fiscal Year Data: July through June |           |           |           |           |           |          |  |  |  |           |
|-------------------------------------|-----------|-----------|-----------|-----------|-----------|----------|--|--|--|-----------|
| Fundraising                         | \$577,984 | \$331,056 | \$242,559 | \$229,100 | \$196,000 | \$89,735 |  |  |  | \$175,000 |
|                                     |           |           |           |           |           |          |  |  |  |           |