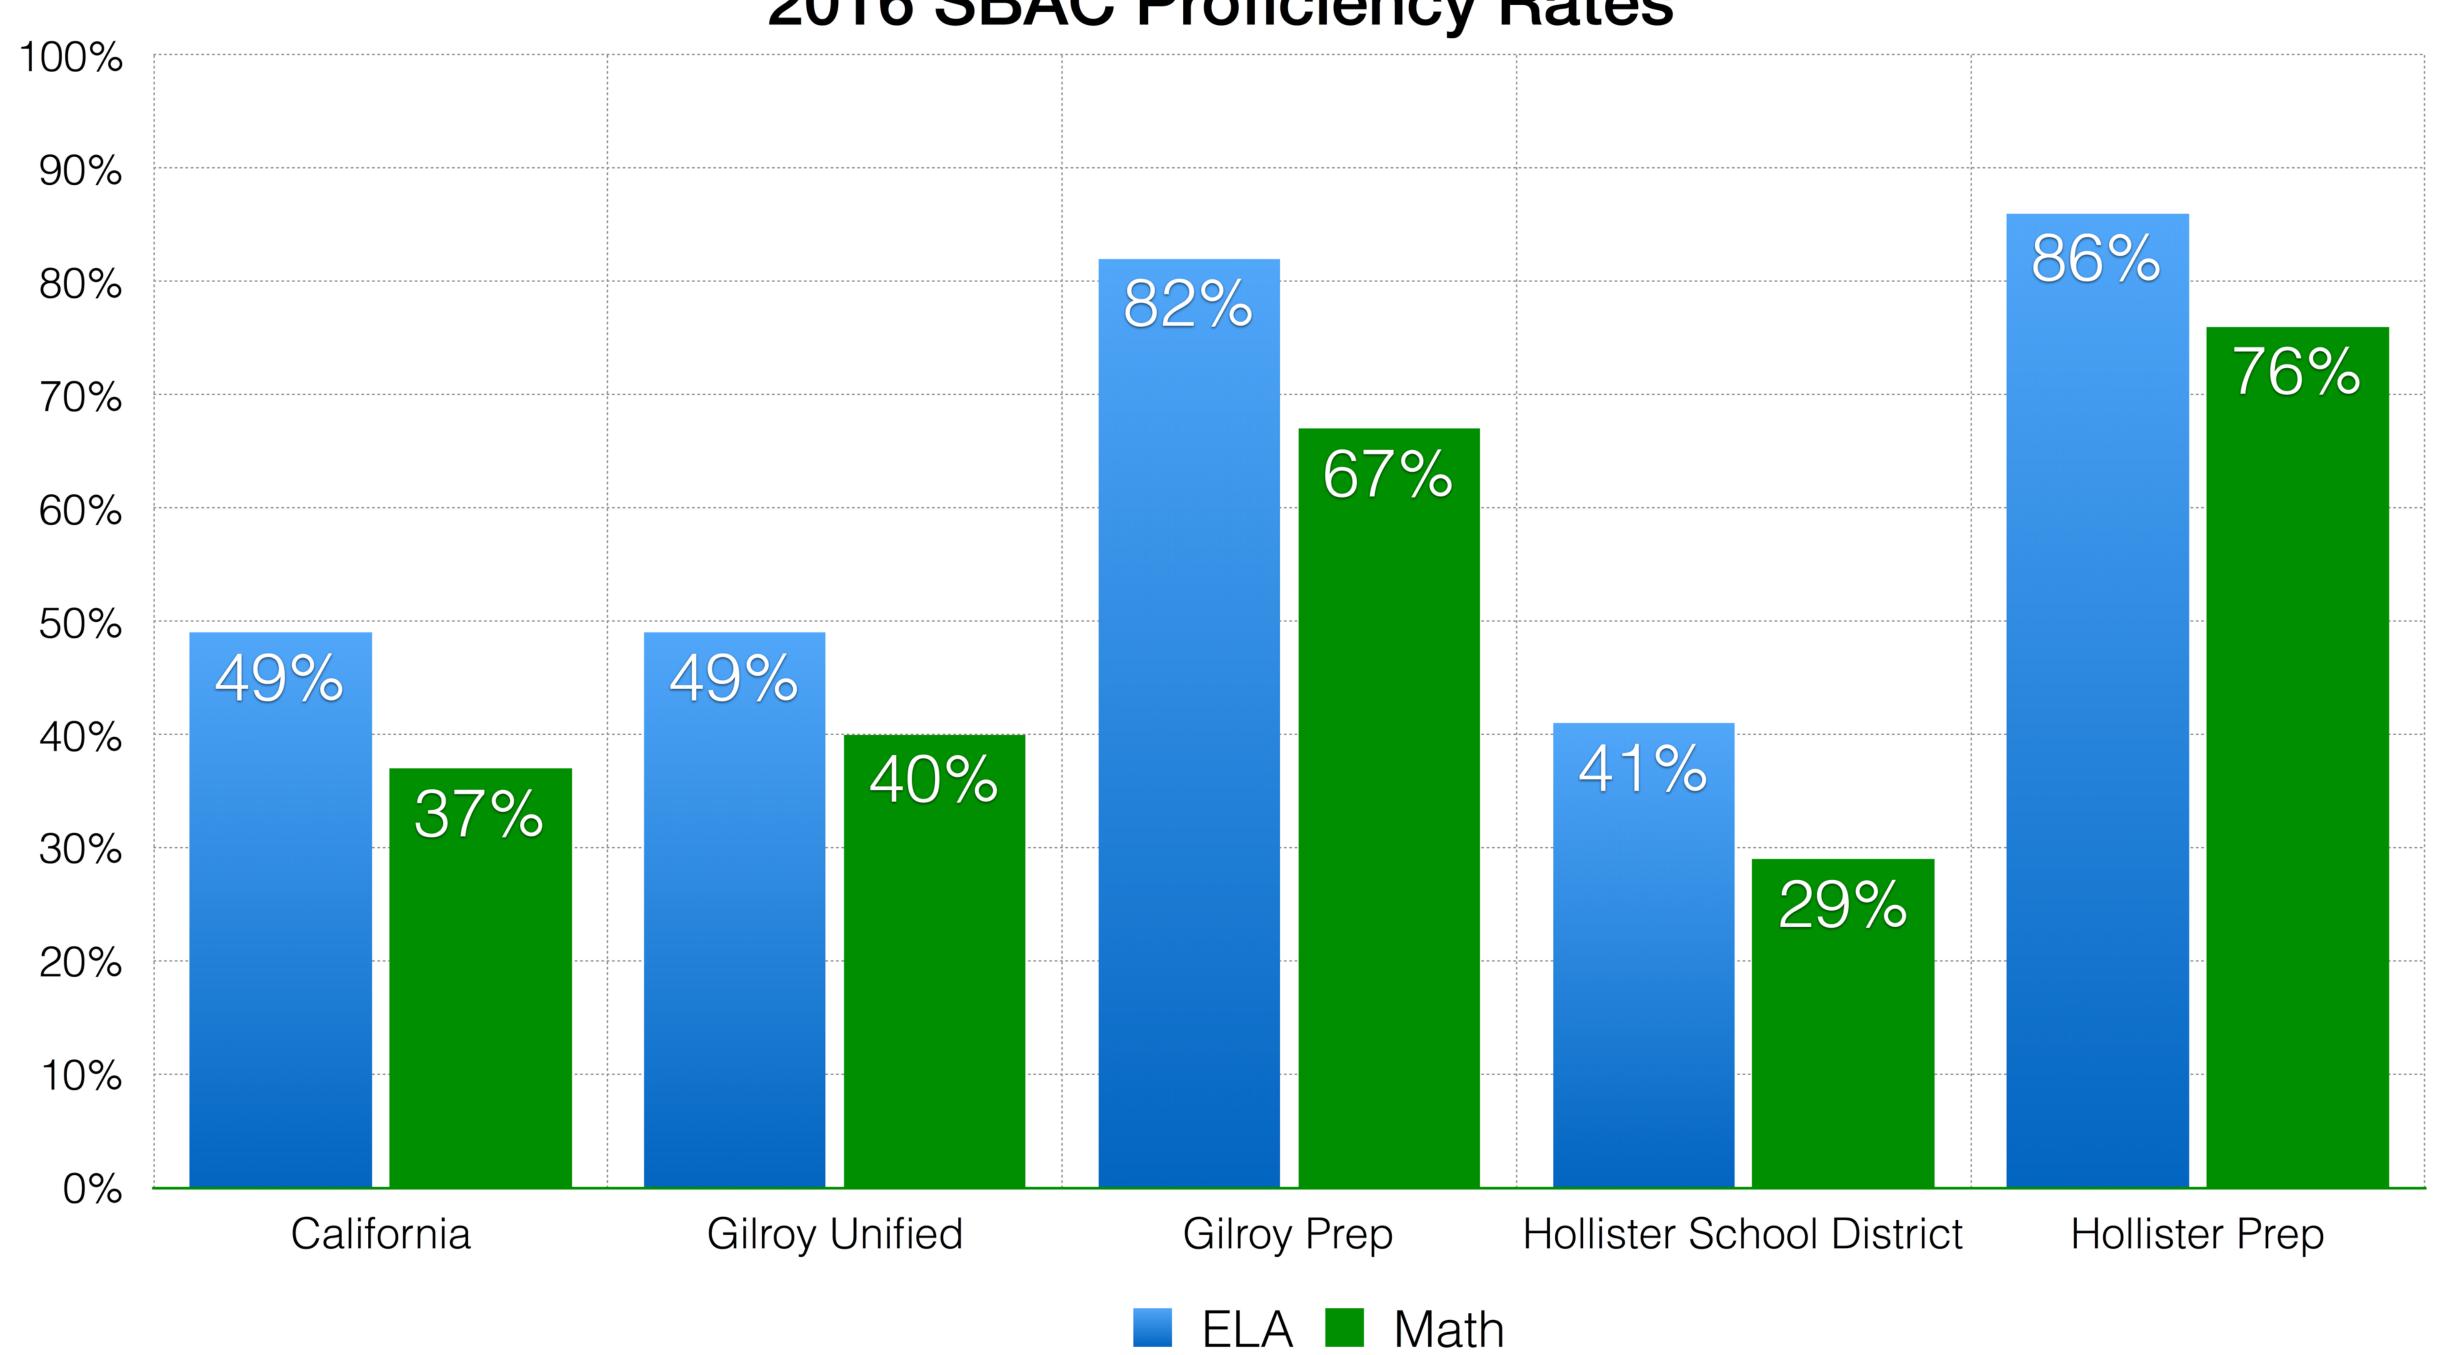

| II. | Presentatio | ns, Discussion & Action Items                                                                                                                                                                                                                                           |                   |
|-----|-------------|-------------------------------------------------------------------------------------------------------------------------------------------------------------------------------------------------------------------------------------------------------------------------|-------------------|
|     | <u>Item</u> |                                                                                                                                                                                                                                                                         | <b>Objective</b>  |
| D.  | 6:20 pm     | Board & CEO presentations  1. Board goals/direction for CEO  2. CEO strategic vision for the CEO (30/60/90 days)                                                                                                                                                        | Discussion        |
|     |             | Brett & Caitrin reviewed board priorities (in packet). Board discussed board goals & process for reviewing and changing the calls to action. Kevin reviewed the CEO goals for 30/60/90. (in packet) Board discussed those goals with him, questions, and clarification. |                   |
| E.  | 6:45 pm     | <b>Dashboard Review</b> Board asked for any previews on SBAC results. Staff shared these were preliminary numbers and want to be sure of data before sharing.                                                                                                           | Discussion        |
|     |             | Board also discussed goal of ensuring a balance of ELL & FRL students entering kindergarten annually.                                                                                                                                                                   |                   |
| F.  | 7:10 pm     | Community Outreach Hollister School District collaboration request                                                                                                                                                                                                      | Discussion/Action |