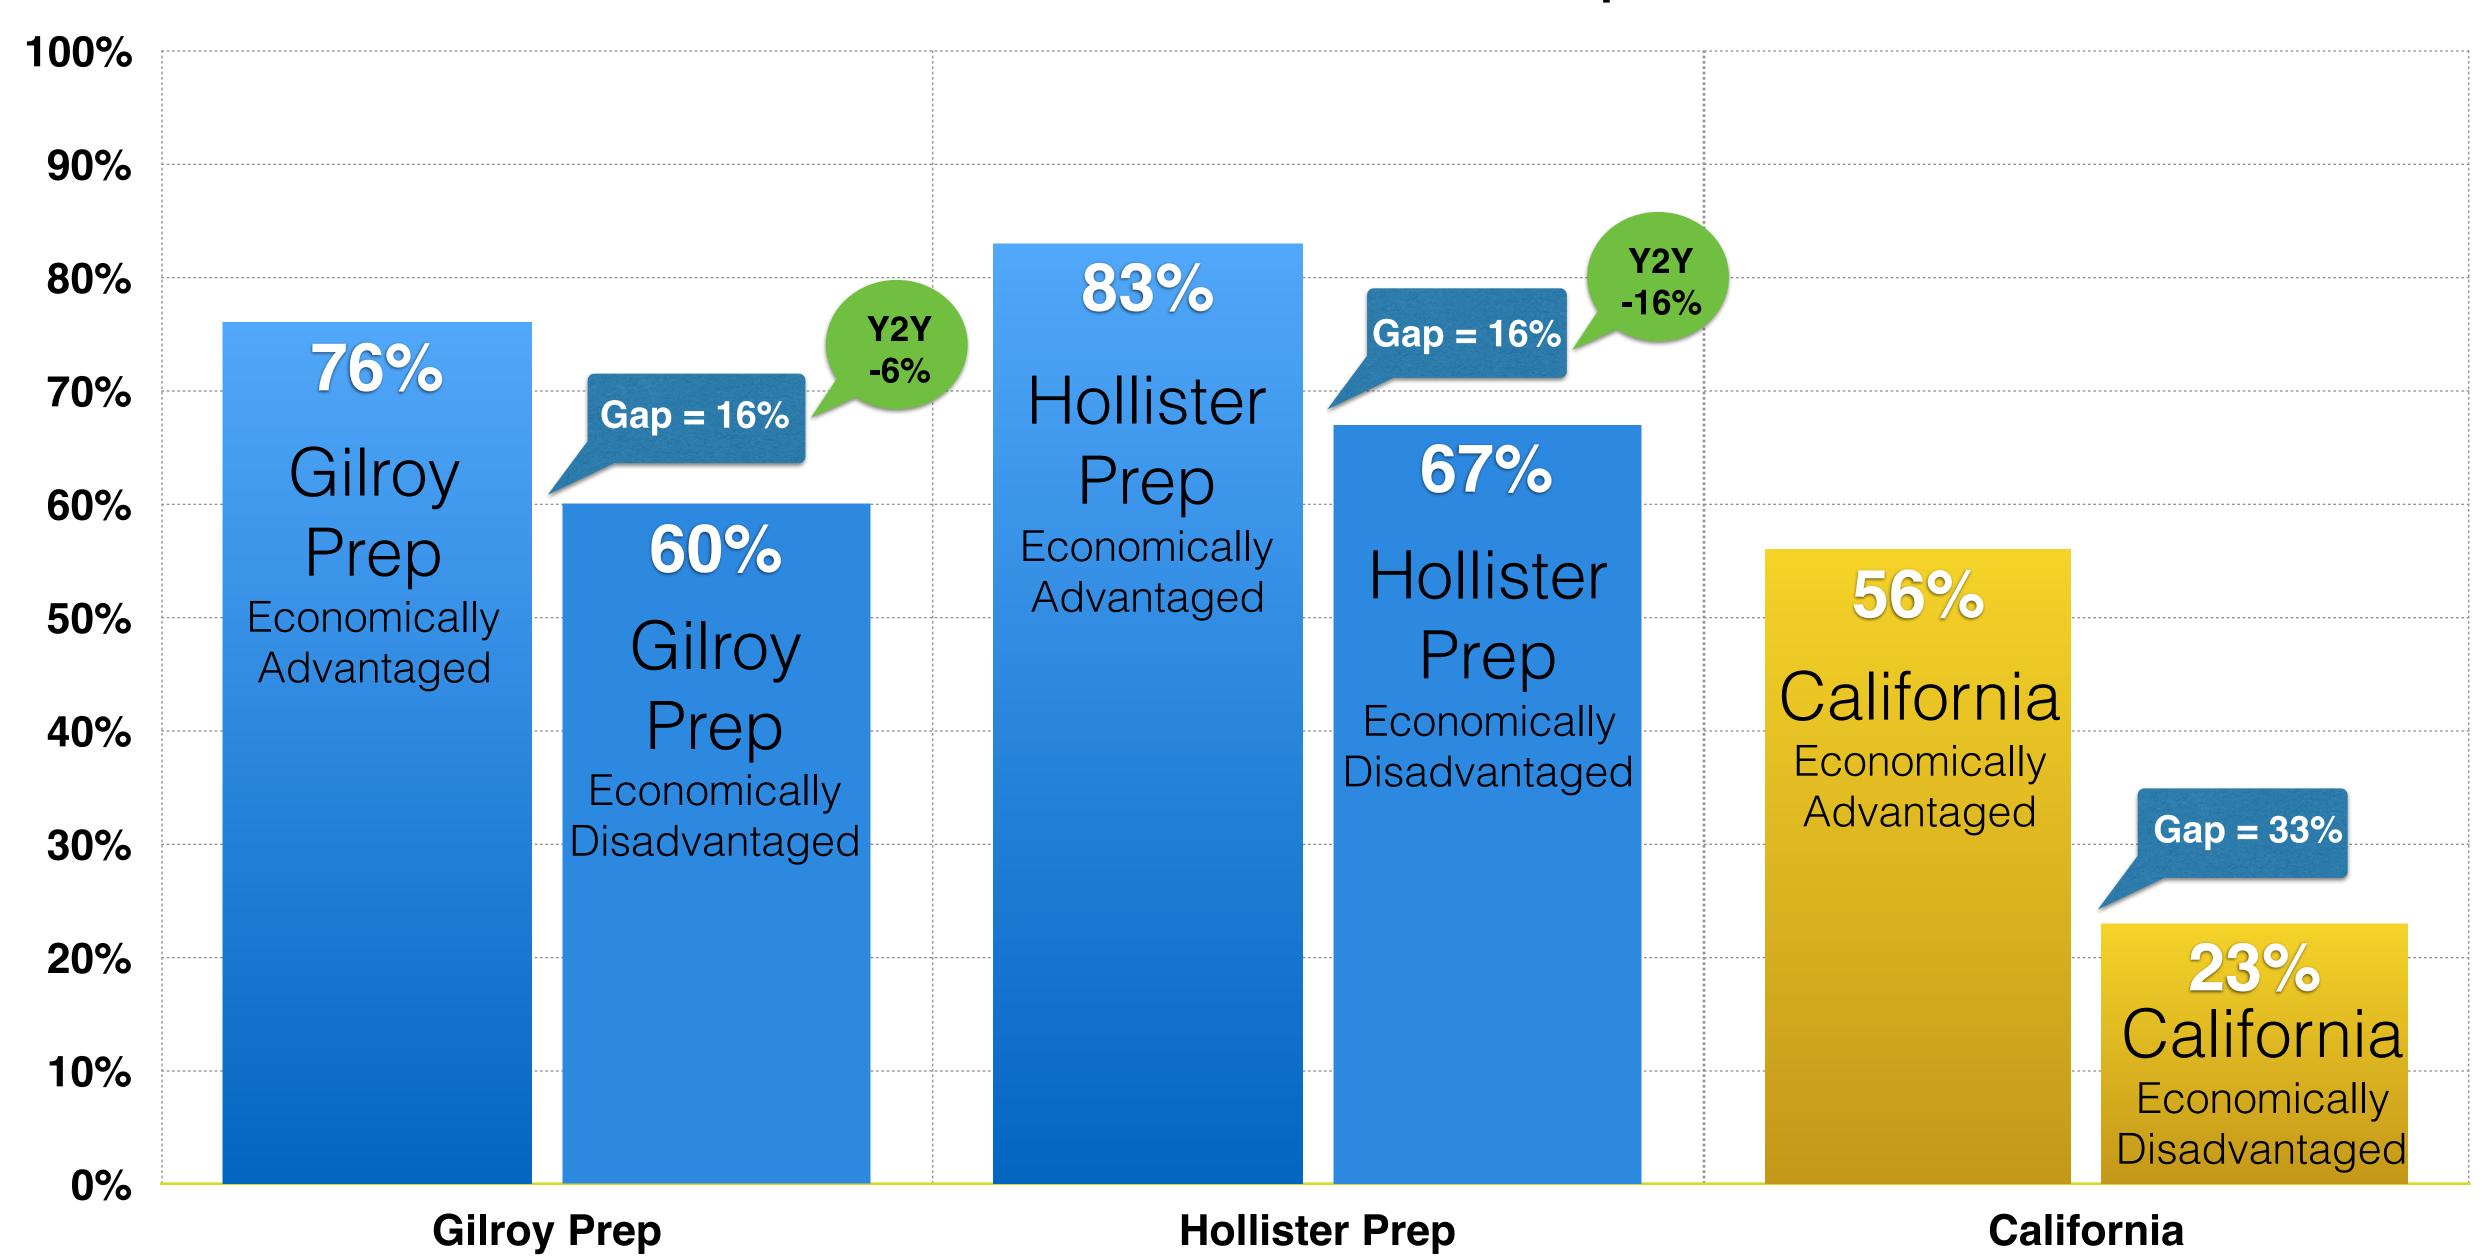

me is below 130% of the federal poverty line; it offers reduced-price lunches to students whose family income is between 130% and 185% of the poverty line. Lunch program participation is often used as an indication of family income levels at the school. Our question to the board:

What does a closed achievement gap look like?

Support Office recommendation:

90% in all sub-groups meet or exceed standard in math and ELA.

After discussion, does the board agree?

2016 SBAC Proficiency Rates



# Gilroy Prep SBAC Proficiency Growth



## Hollister Prep SBAC Proficiency Growth



### 2016 SBAC Economic Status Achievement Gap English Language Arts



### 2015-16 SBAC Growth Economically Disadvantaged ELA



### 2016 SBAC Economic Status Achievement Gap Math

Source: CDE Website 2016 SBAC Data



### 2015-16 SBAC Growth Economically Disadvantaged Math



### 2016 SBAC English Language Fluency Achievement Gap English Language Arts



### 2015-16 SBAC Growth English Language Learners ELA



### 2016 SBAC English Language Fluency Achievement Gap Math



### 2015-16 SBAC Growth English Language Learners Math



### 2016 SBAC Ethnicity Achievement Gap English Language Arts

Source: CDE Website 2016 SBAC Data



### 2015-16 SBAC Growth Hispanic / Latino ELA



### 2016 SBAC Ethnicity Achievement Gap Math

Source: CDE Website 2016 SBAC Data



### 2015-16 SBAC Growth Hispanic / Latino Math



Gilroy Prep Hispanic / Latino

**Hollister Prep Hispanic / Latino** 

## Navigator Schools' Hispanic / Latino subgroup reverses trend



### Navigator Schools' economic status subgroup have reverse