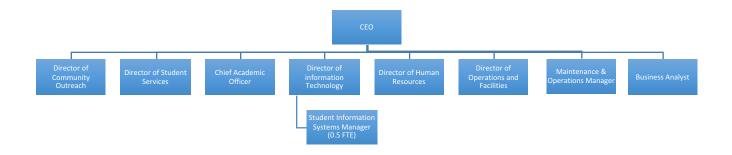

e.

The position requires lifting and/or carrying objects up to fifty (50) pounds, bend, twist, stoop, or kneel, and reach in all directions.

#### **Work Environment:**

The work environment characteristics described here are representative of those an employee encounters while performing the essential functions of this job. Reasonable accommodations may be made to enable individuals with disabilities to perform the essential functions.

While performing the duties of this job, the employee is regularly working both inside and outside in changing temperatures, in direct contrast with District personnel alone and in the absence of an immediate supervisor; work with a high volume of work with tight deadlines.

## Navigator Schools Support Office Organizational Chart Proposed November 2016