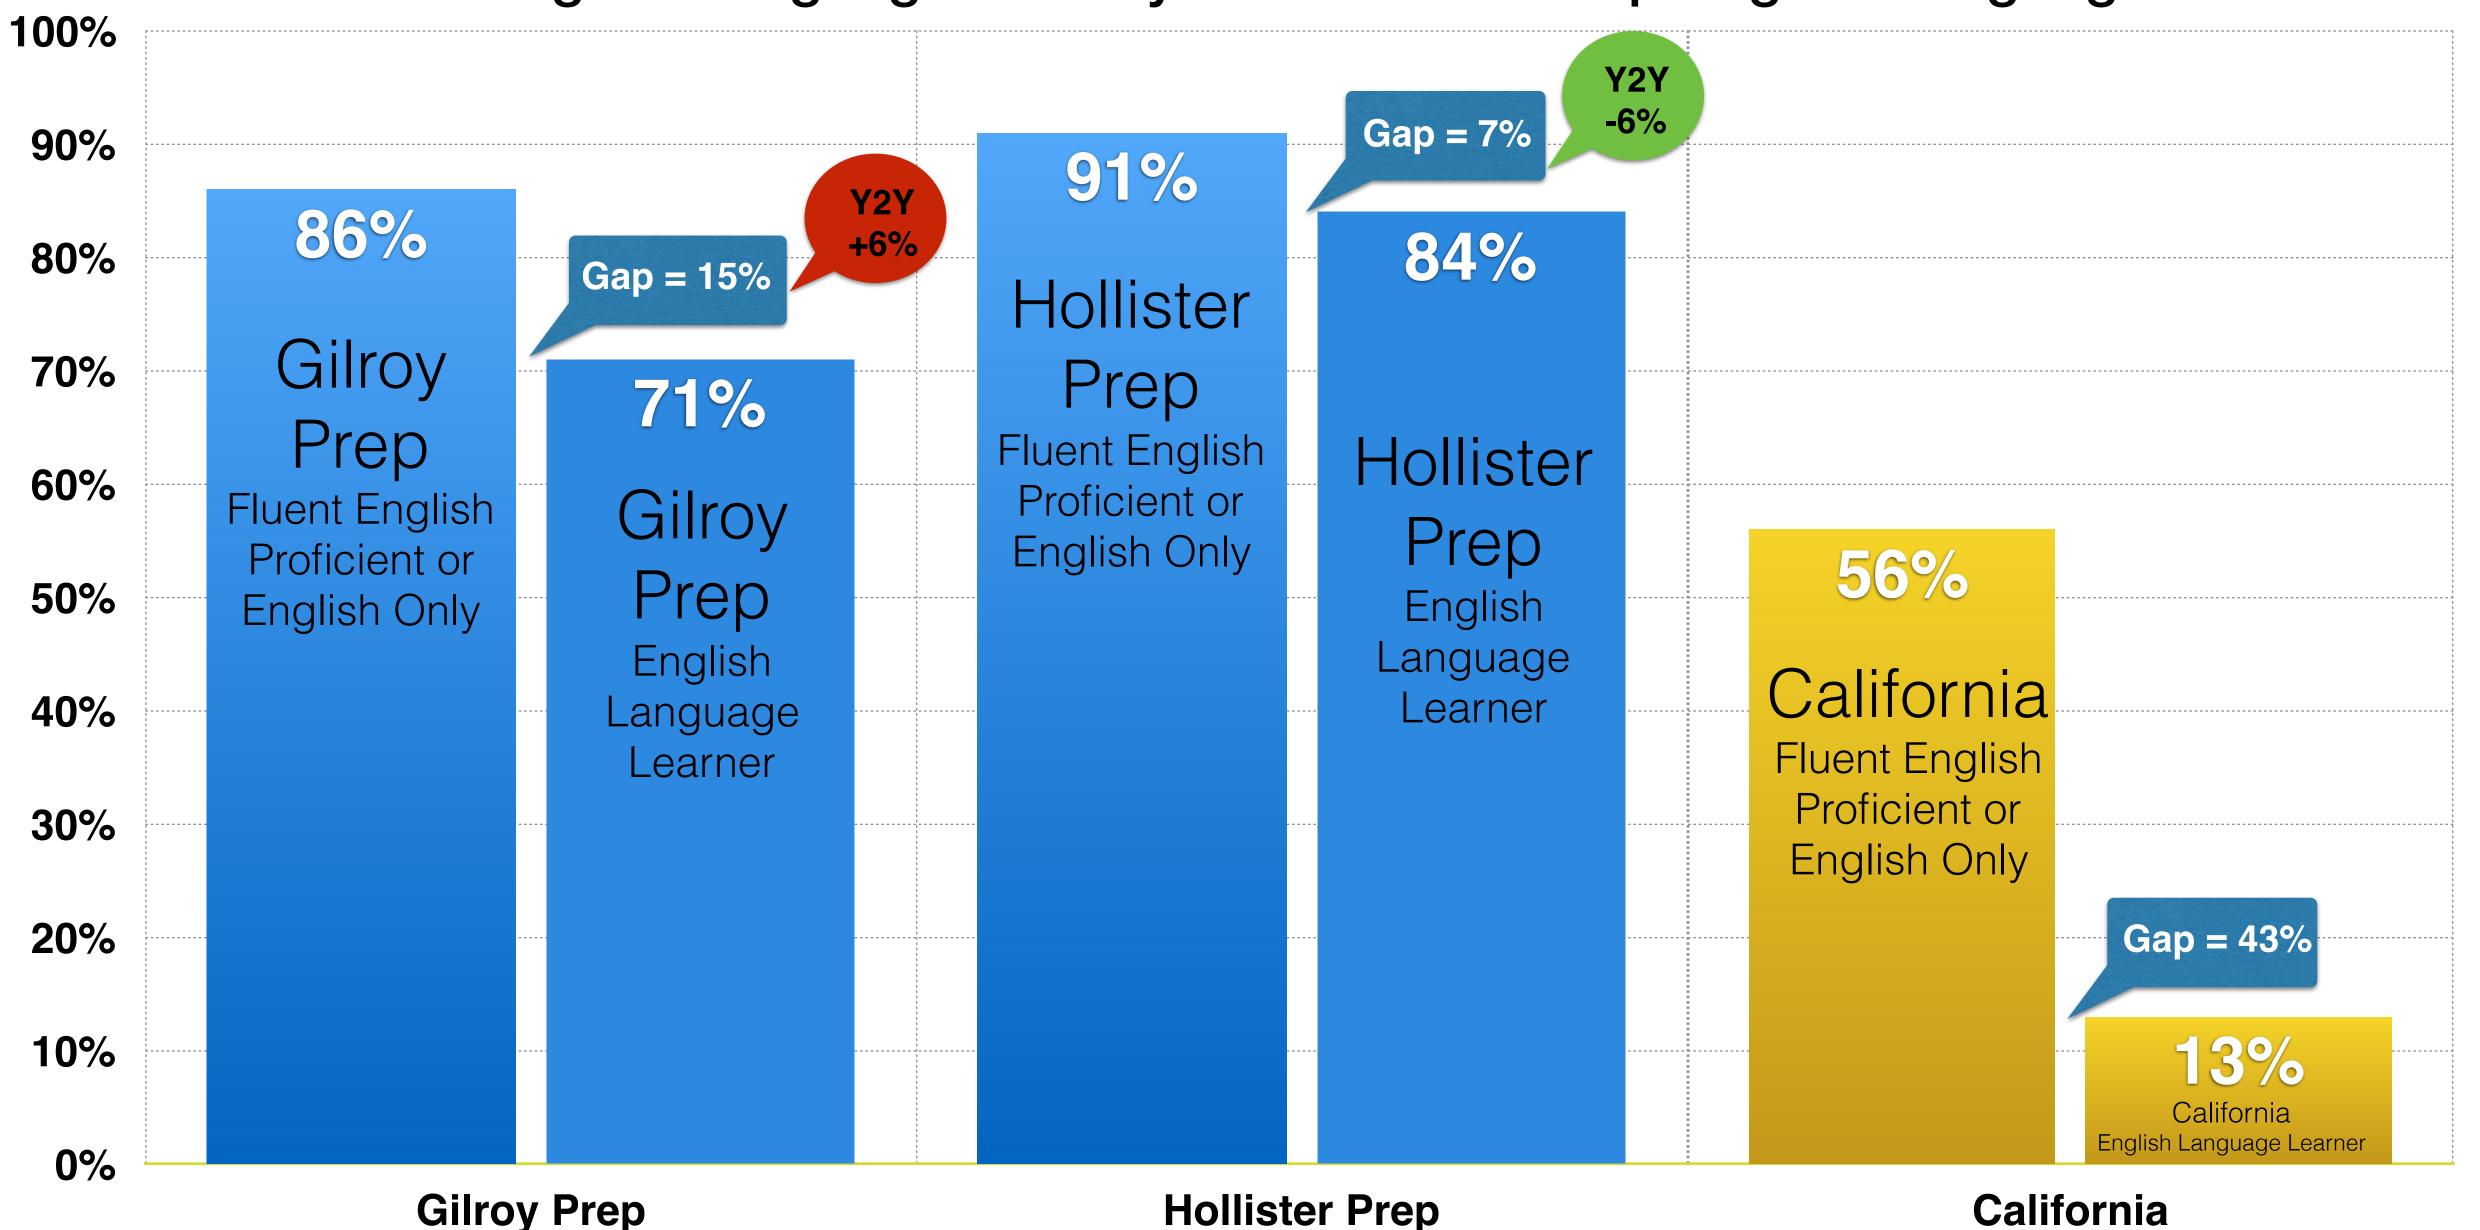

he poverty line. Lunch program participation is often used as an indication of family income levels at the school. Our question to the board:

What does a closed achievement gap look like?

Support Office recommendation:

90% in all sub-groups meet or exceed standard in math and ELA.

After discussion, does the board agree?

2016 SBAC Proficiency Rates



# Gilroy Prep SBAC Proficiency Growth



## Hollister Prep SBAC Proficiency Growth



### 2016 SBAC Economic Status Achievement Gap English Language Arts



### 2015-16 SBAC Growth Economically Disadvantaged ELA



### 2016 SBAC Economic Status Achievement Gap Math

Source: CDE Website 2016 SBAC Data



### 2015-16 SBAC Growth Economically Disadvantaged Math



### 2016 SBAC English Language Fluency Achievement Gap English Language Arts



### 2015-16 SBAC Growth English Language Learners ELA



### 2016 SBAC English Language Fluency Achievement Gap Math



### 2015-16 SBAC Growth English Language Learners Math



### 2016 SBAC Ethnicity Achievement Gap English Language Arts

Source: CDE Website 2016 SBAC Data



### 2015-16 SBAC Growth Hispanic / Latino ELA



### 2016 SBAC Ethnicity Achievement Gap Math

Source: CDE Website 2016 SBAC Data



### 2015-16 SBAC Growth Hispanic / Latino Math



Gilroy Prep Hispanic / Latino

**Hollister Prep Hispanic / Latino** 

## Navigator Schools' Hispanic / Latino subgroup reverses trend



### Navigator Schools' economic status subgroup have reversed the trend



#### Navigator Schools' subgroups have reversed trends 100% 90% Navigator English 84% 80% Language outperform English Only s