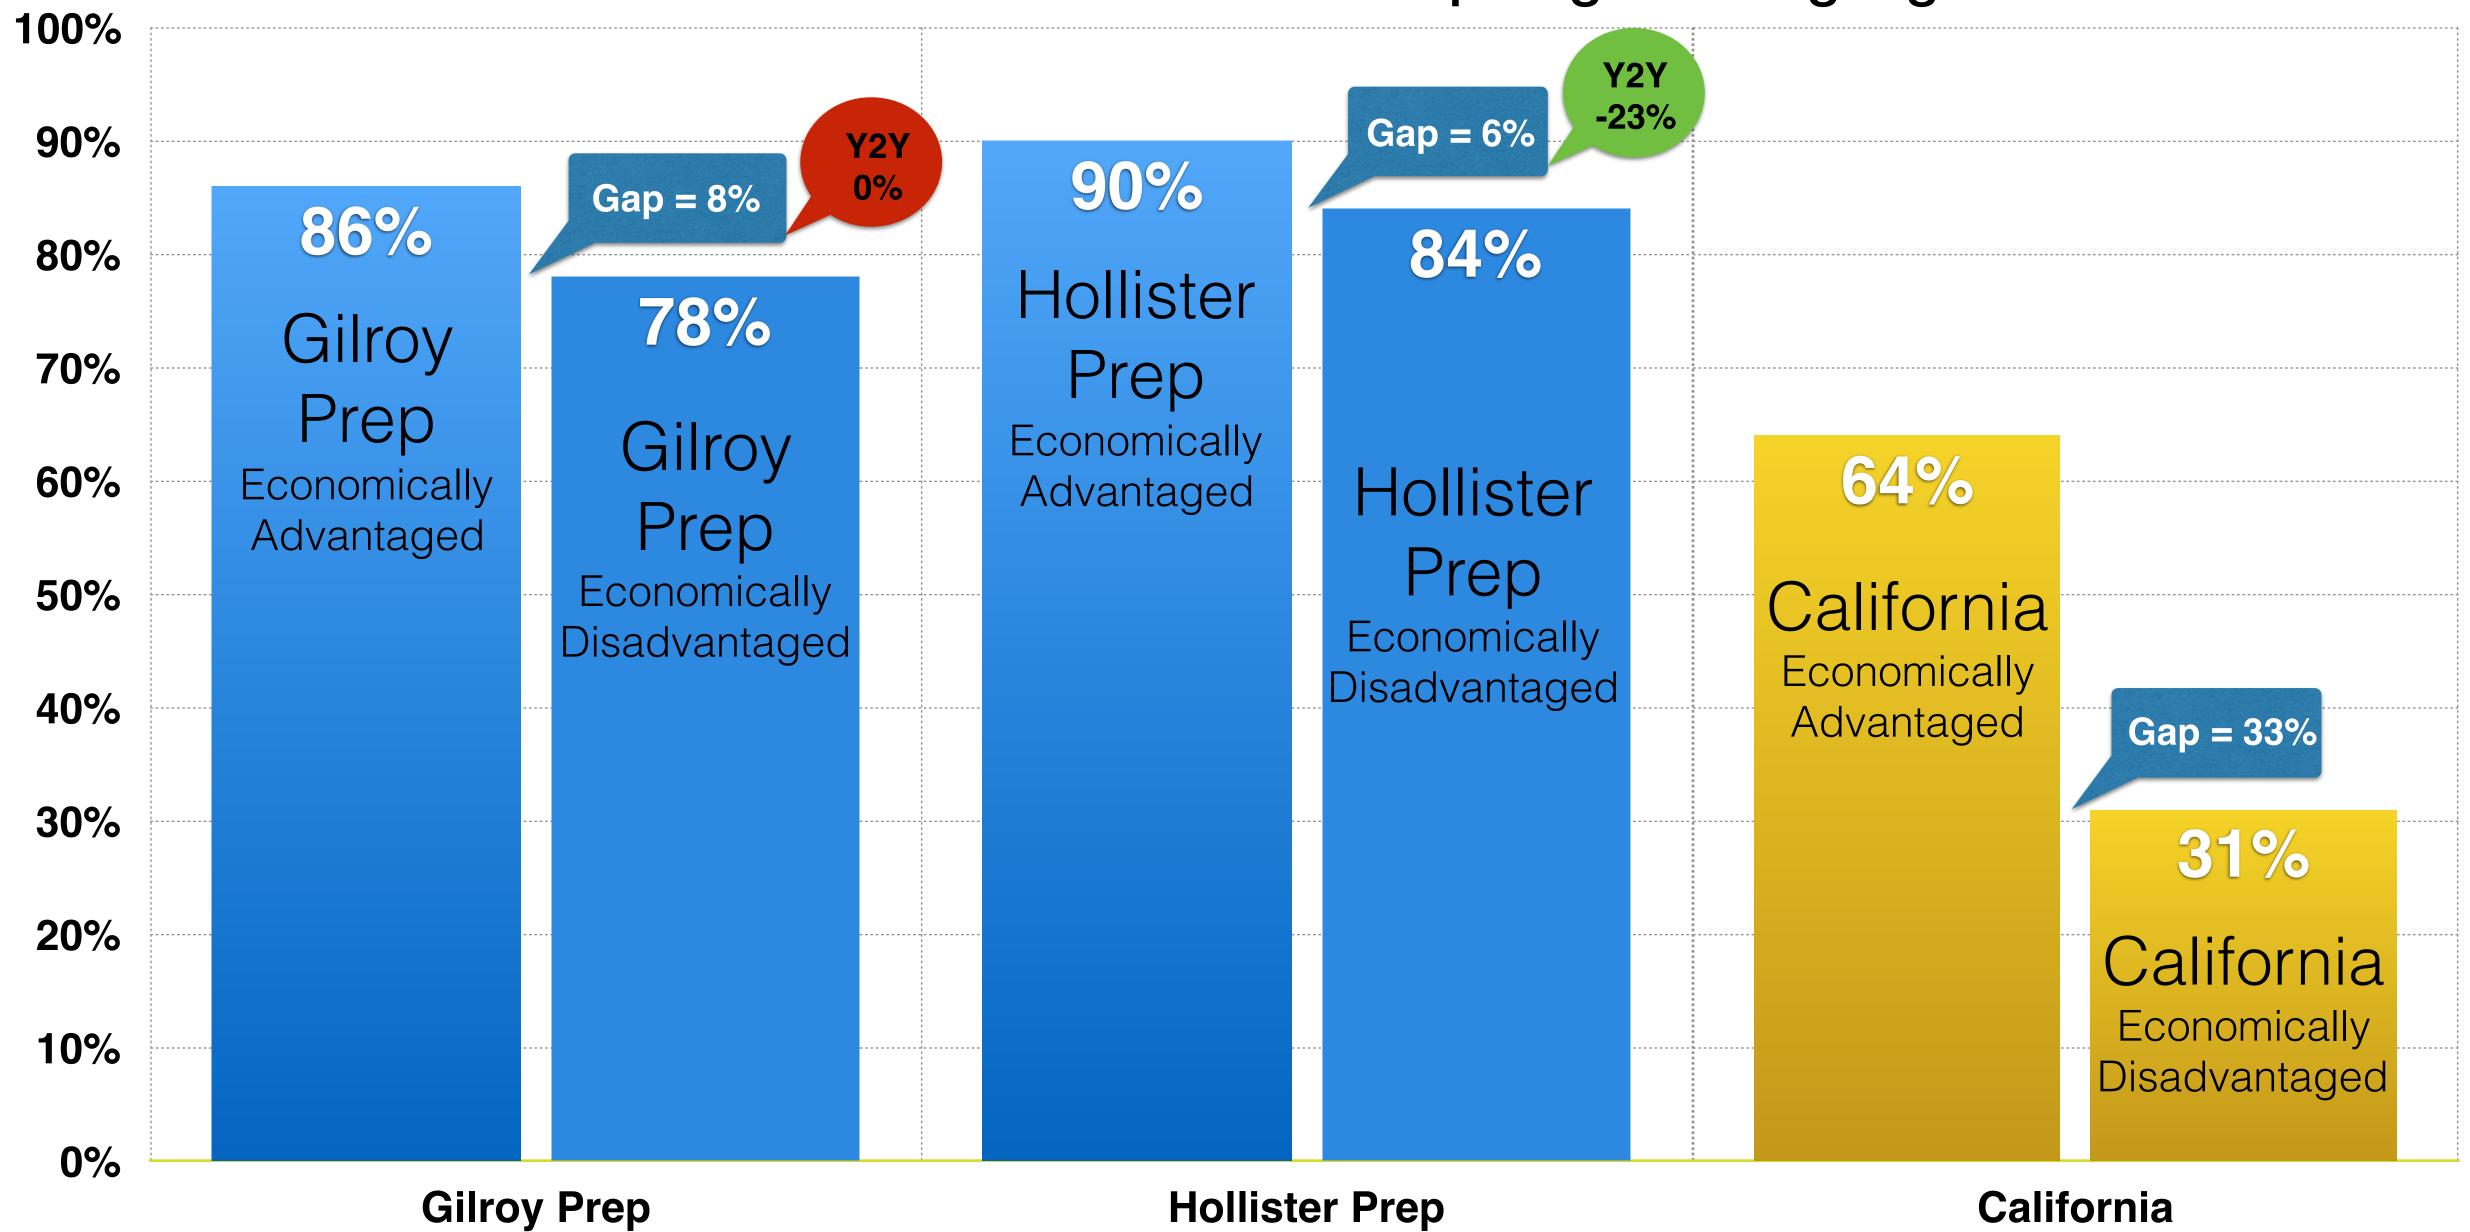

| II. | Presentatio | ns, Discussion & Action Items                                                                                                                                                                                                                                           |                   |
|-----|-------------|-------------------------------------------------------------------------------------------------------------------------------------------------------------------------------------------------------------------------------------------------------------------------|-------------------|
|     | <u>Item</u> |                                                                                                                                                                                                                                                                         | <b>Objective</b>  |
| D.  | 6:20 pm     | Board & CEO presentations  1. Board goals/direction for CEO  2. CEO strategic vision for the CEO (30/60/90 days)                                                                                                                                                        | Discussion        |
|     |             | Brett & Caitrin reviewed board priorities (in packet). Board discussed board goals & process for reviewing and changing the calls to action. Kevin reviewed the CEO goals for 30/60/90. (in packet) Board discussed those goals with him, questions, and clarification. |                   |
| E.  | 6:45 pm     | <b>Dashboard Review</b> Board asked for any previews on SBAC results. Staff shared these were preliminary numbers and want to be sure of data before sharing.                                                                                                           | Discussion        |
|     |             | Board also discussed goal of ensuring a balance of ELL & FRL students entering kindergarten annually.                                                                                                                                                                   |                   |
| F.  | 7:10 pm     | Community Outreach Hollister School District collaboration request                                                                                                                                                                                                      | Discussion/Action |