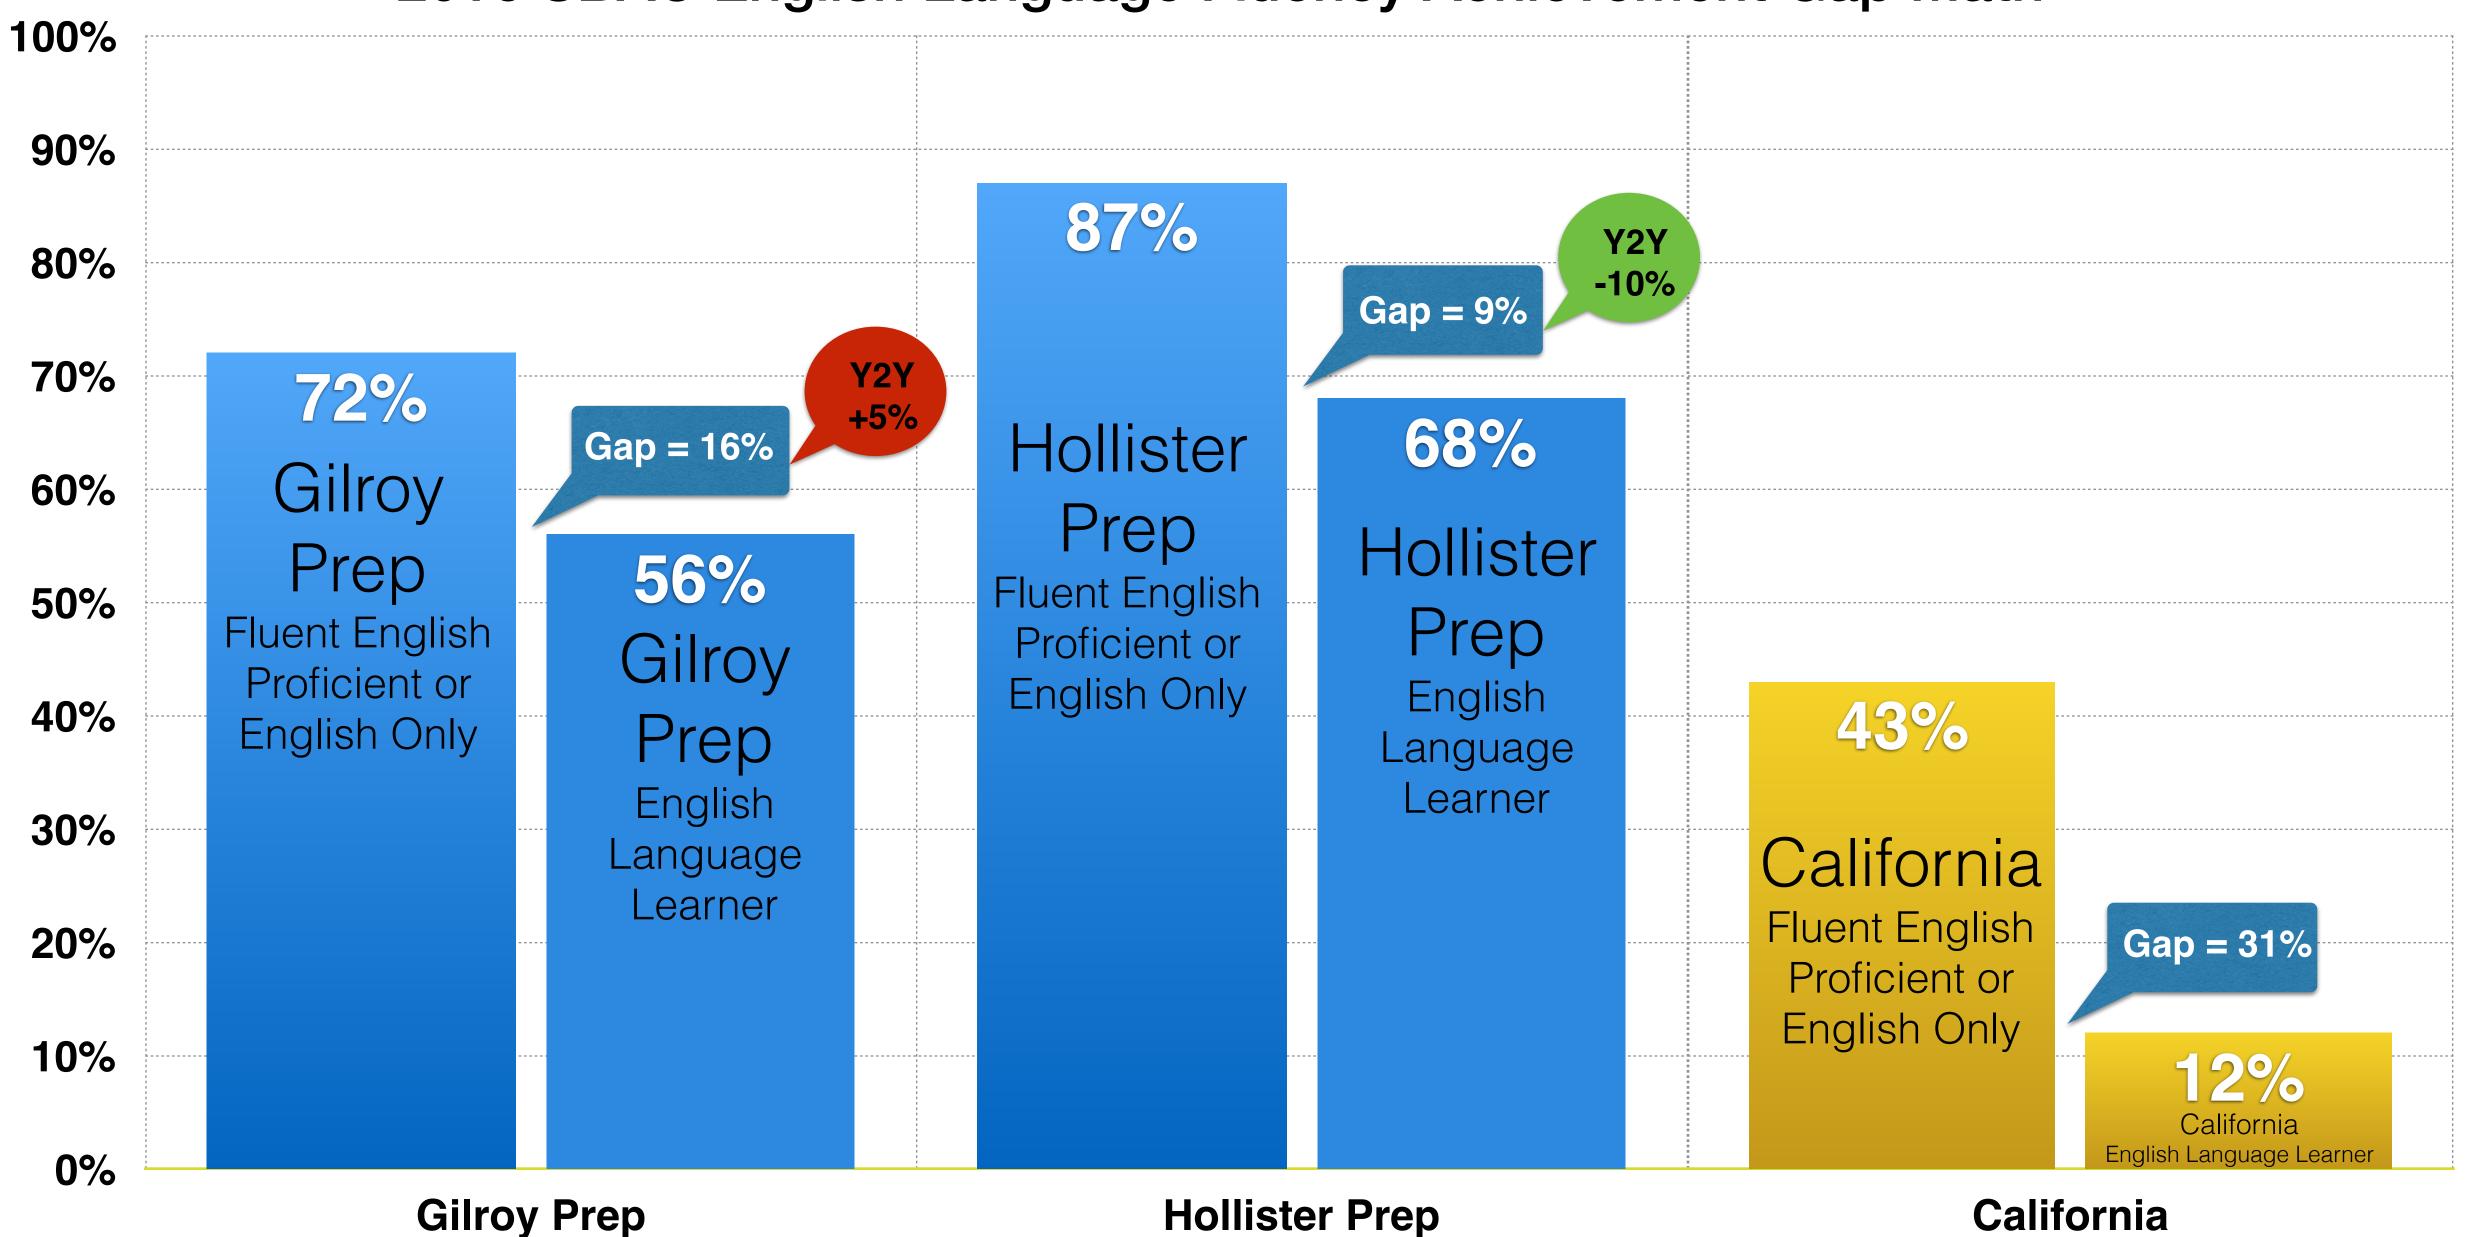

uestion to the board:

What does a closed achievement gap look like?

Support Office recommendation:

90% in all sub-groups meet or exceed standard in math and ELA.

After discussion, does the board agree?

2016 SBAC Proficiency Rates



# Gilroy Prep SBAC Proficiency Growth



## Hollister Prep SBAC Proficiency Growth



### 2016 SBAC Economic Status Achievement Gap English Language Arts



### 2015-16 SBAC Growth Economically Disadvantaged ELA



### 2016 SBAC Economic Status Achievement Gap Math

Source: CDE Website 2016 SBAC Data



### 2015-16 SBAC Growth Economically Disadvantaged Math



### 2016 SBAC English Language Fluency Achievement Gap English Language Arts



### 2015-16 SBAC Growth English Language Learners ELA



### 2016 SBAC English Language Fluency Achievement Gap Math



### 2015-16 SBAC Growth English Language Learners Math



### 2016 SBAC Ethnicity Achievement Gap English Language Arts

Source: CDE Website 2016 SBAC Data



### 2015-16 SBAC Growth Hispanic / Latino ELA



### 2016 SBAC Ethnicity Achievement Gap Math

Source: CDE Website 2016 SBAC Data



### 2015-16 SBAC Growth Hispanic / Latino Math



Gilroy Prep Hispanic / Latino

**Hollister Prep Hispanic / Latino** 

## Navigator Schools' Hispanic / Latino subgroup reverses trend



### Navigator Schools' economic status subgroup have reversed the trend



#### Navigator Schools' subgroups have reversed trends 100% 90% Navigator English 84% 80% Language outperform English Only students state-wide 70% Hollister 71% 68% Prep 60% Gilroy English Hollister 56% 56% Language Prep 50% Learners Prep Engli