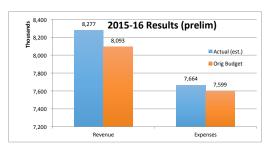

al |
|                                  | Estimate  | Estimate    | Restated  |
| Fund Balance - 6/30/14           | 1,892,296 | 0           | 1,892,296 |
| Net Income - 2014-15             | -101,453  | -162,000    | -263,453  |
| Fund Balance - 6/30/15           | 1,790,843 | -162,000    | 1,628,843 |
| Net Income - 2015-16 (est.)      | 612,989   | 111,000     | 723,989   |
| Fund Balance - 6/30/16           | 2,403,832 | -51,000     | 2,352,832 |
| Net Income - 2016-17 (projected) | -72,053   | 0           | -72,053   |
| Fund Balance - 6/30/17           | 2,331,779 | -51,000     | 2,280,779 |

Note: The potential restatement would reduce 2014-15 results by the total amount above (\$162,000), but increase our 2015-16 results by shifting the \$111,000 expenses from 2015-16 to 2014-15.





| Combined Balance Sheet: