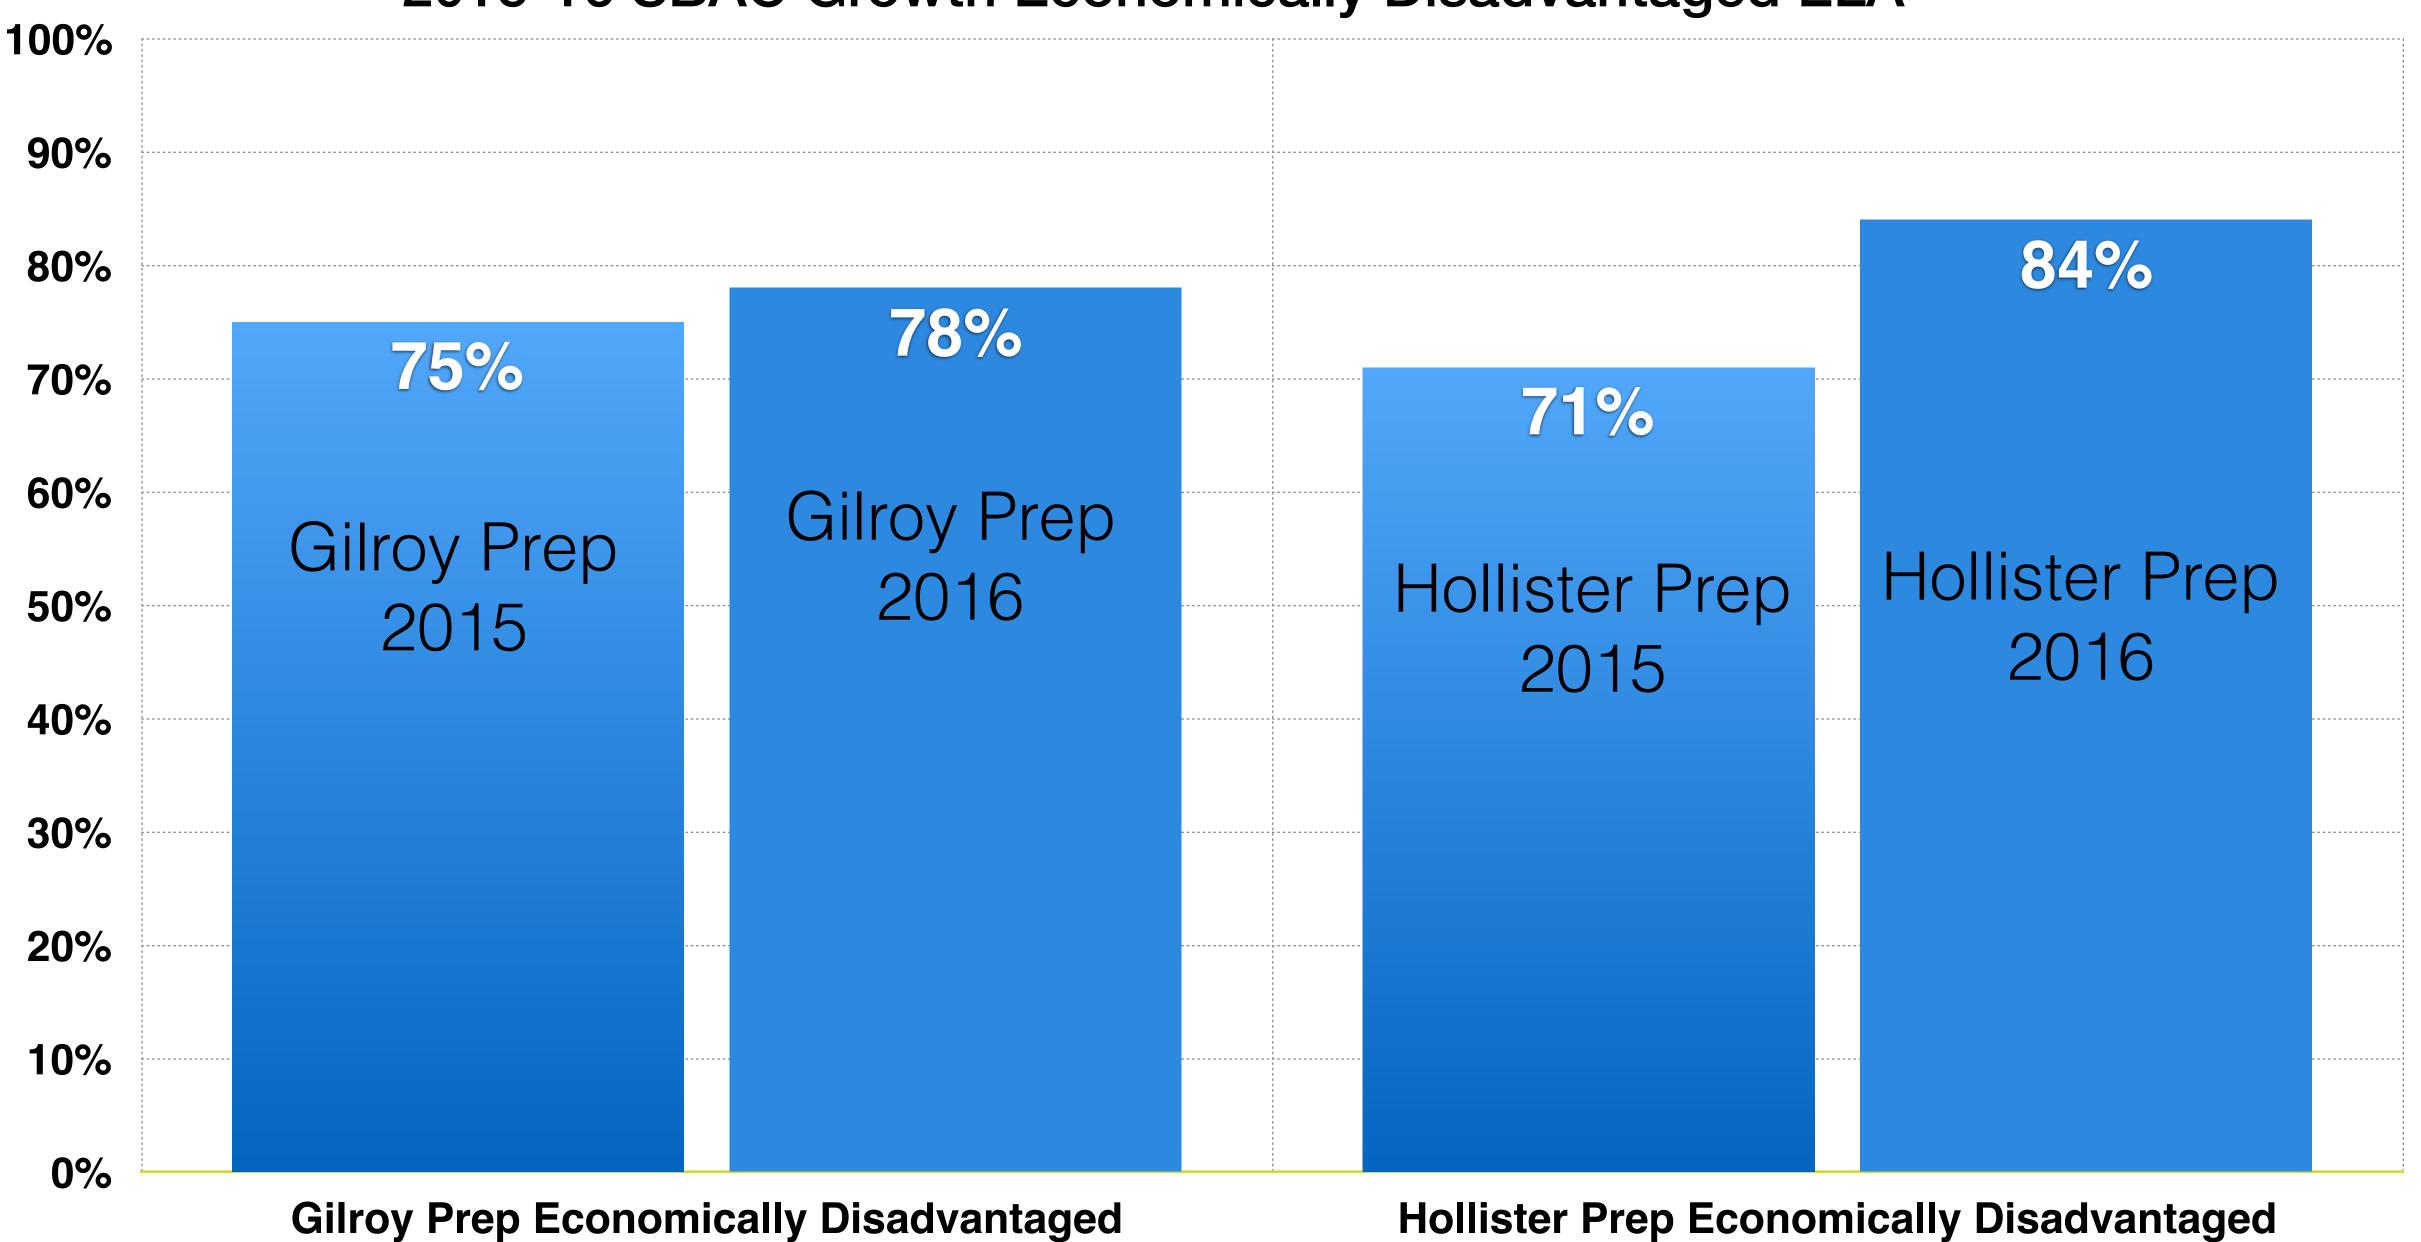

ool. The National School Lunch program provides free lunches to students whose family income is below 130% of the federal poverty line; it offers reduced-price lunches to students whose family income is between 130% and 185% of the poverty line. Lunch program participation is often used as an indication of family income levels at the school. Our question to the board:

What does a closed achievement gap look like?

Support Office recommendation:

90% in all sub-groups meet or exceed standard in math and ELA.

After discussion, does the board agree?

2016 SBAC Proficiency Rates



# Gilroy Prep SBAC Proficiency Growth



## Hollister Prep SBAC Proficiency Growth



### 2016 SBAC Economic Status Achievement Gap English Language Arts



### 2015-16 SBAC Growth Economically Disadvantaged ELA



### 2016 SBAC Economic Status Achievement Gap Math

Source: CDE Website 2016 SBAC Data



### 2015-16 SBAC Growth Economically Disadvantaged Math



### 2016 SBAC English Language Fluency Achievement Gap English Language Arts



### 2015-16 SBAC Growth English Language Learners ELA



### 2016 SBAC English Language Fluency Achievement Gap Math



### 2015-16 SBAC Growth English Language Learners Math



### 2016 SBAC Ethnicity Achievement Gap English Language Arts

Source: CDE Website 2016 SBAC Data



### 2015-16 SBAC Growth Hispanic / Latino ELA



### 2016 SBAC Ethnicity Achievement Gap Math

Source: CDE Website 2016 SBAC Data



### 2015-16 SBAC Growth Hispanic / Latino Math



Gilroy Prep Hispanic / Latino

**Hollister Prep Hispanic / Latino** 

## Navigator Schools' Hispanic / Lati