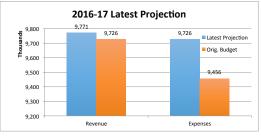

|
|                                  | Estimate  | Estimate    | Restated  |
| Fund Balance - 6/30/14           | 1,892,296 | 0           | 1,892,296 |
| Net Income - 2014-15             | -101,453  | -162,000    | -263,453  |
| Fund Balance - 6/30/15           | 1,790,843 | -162,000    | 1,628,843 |
| Net Income - 2015-16 (est.)      | 612,989   | 111,000     | 723,989   |
| Fund Balance - 6/30/16           | 2,403,832 | -51,000     | 2,352,832 |
| Net Income - 2016-17 (projected) | -72,053   | 0           | -72,053   |
| Fund Balance - 6/30/17           | 2,331,779 | -51,000     | 2,280,779 |

Note: The potential restatement would reduce 2014-15 results by the total amount above (\$162,000), but increase our 2015-16 results by shifting the \$111,000 expenses from 2015-16 to 2014-15.





| Combined Balance Sheet: