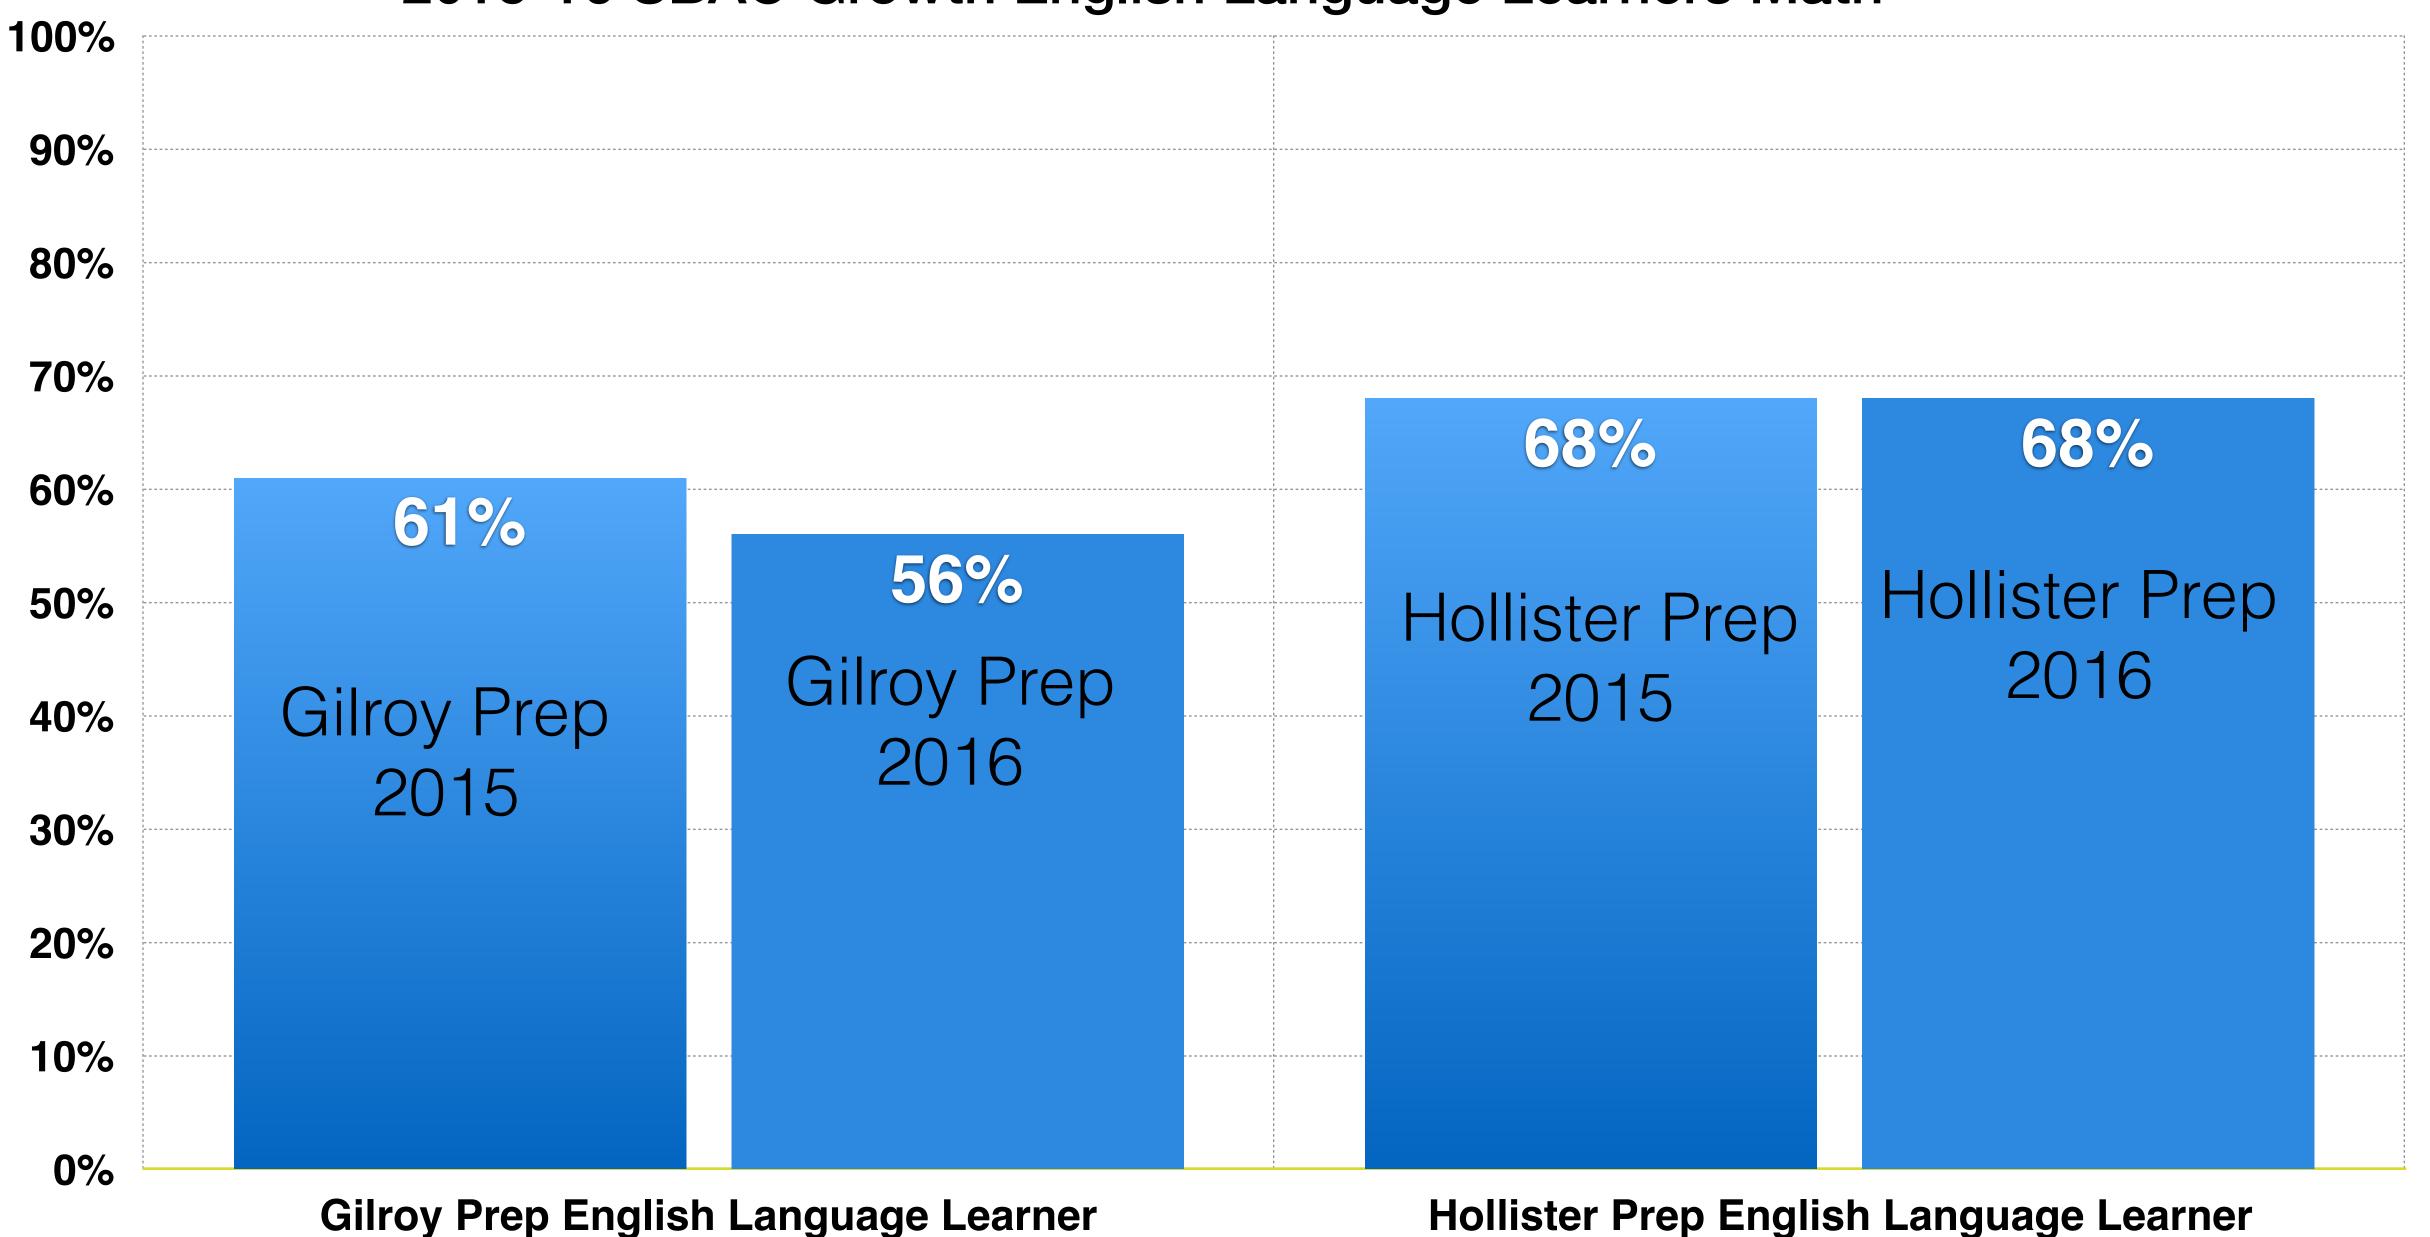

look like?

Support Office recommendation:

90% in all sub-groups meet or exceed standard in math and ELA.

After discussion, does the board agree?

2016 SBAC Proficiency Rates



# Gilroy Prep SBAC Proficiency Growth



## Hollister Prep SBAC Proficiency Growth



### 2016 SBAC Economic Status Achievement Gap English Language Arts



### 2015-16 SBAC Growth Economically Disadvantaged ELA



### 2016 SBAC Economic Status Achievement Gap Math

Source: CDE Website 2016 SBAC Data



### 2015-16 SBAC Growth Economically Disadvantaged Math



### 2016 SBAC English Language Fluency Achievement Gap English Language Arts



### 2015-16 SBAC Growth English Language Learners ELA



### 2016 SBAC English Language Fluency Achievement Gap Math



### 2015-16 SBAC Growth English Language Learners Math



### 2016 SBAC Ethnicity Achievement Gap English Language Arts

Source: CDE Website 2016 SBAC Data



### 2015-16 SBAC Growth Hispanic / Latino ELA



### 2016 SBAC Ethnicity Achievement Gap Math

Source: CDE Website 2016 SBAC Data



### 2015-16 SBAC Growth Hispanic / Latino Math



Gilroy Prep Hispanic / Latino

**Hollister Prep Hispanic / Latino** 

## Navigator Schools' Hispanic / Latino subgroup reverses trend



### Navigator Schools' economic status subgroup have reversed the trend



#### Navigator Schools' subgroups have reversed trends 100% 90% Navigator English 84% 80% Language outperform English Only students state-wide 70% Hollister 71% 68% Prep 60% Gilroy English Hollister 56% 56% Language Prep 50% Learners Prep English Gilroy California Language 43% 40% English **Fluent Eng