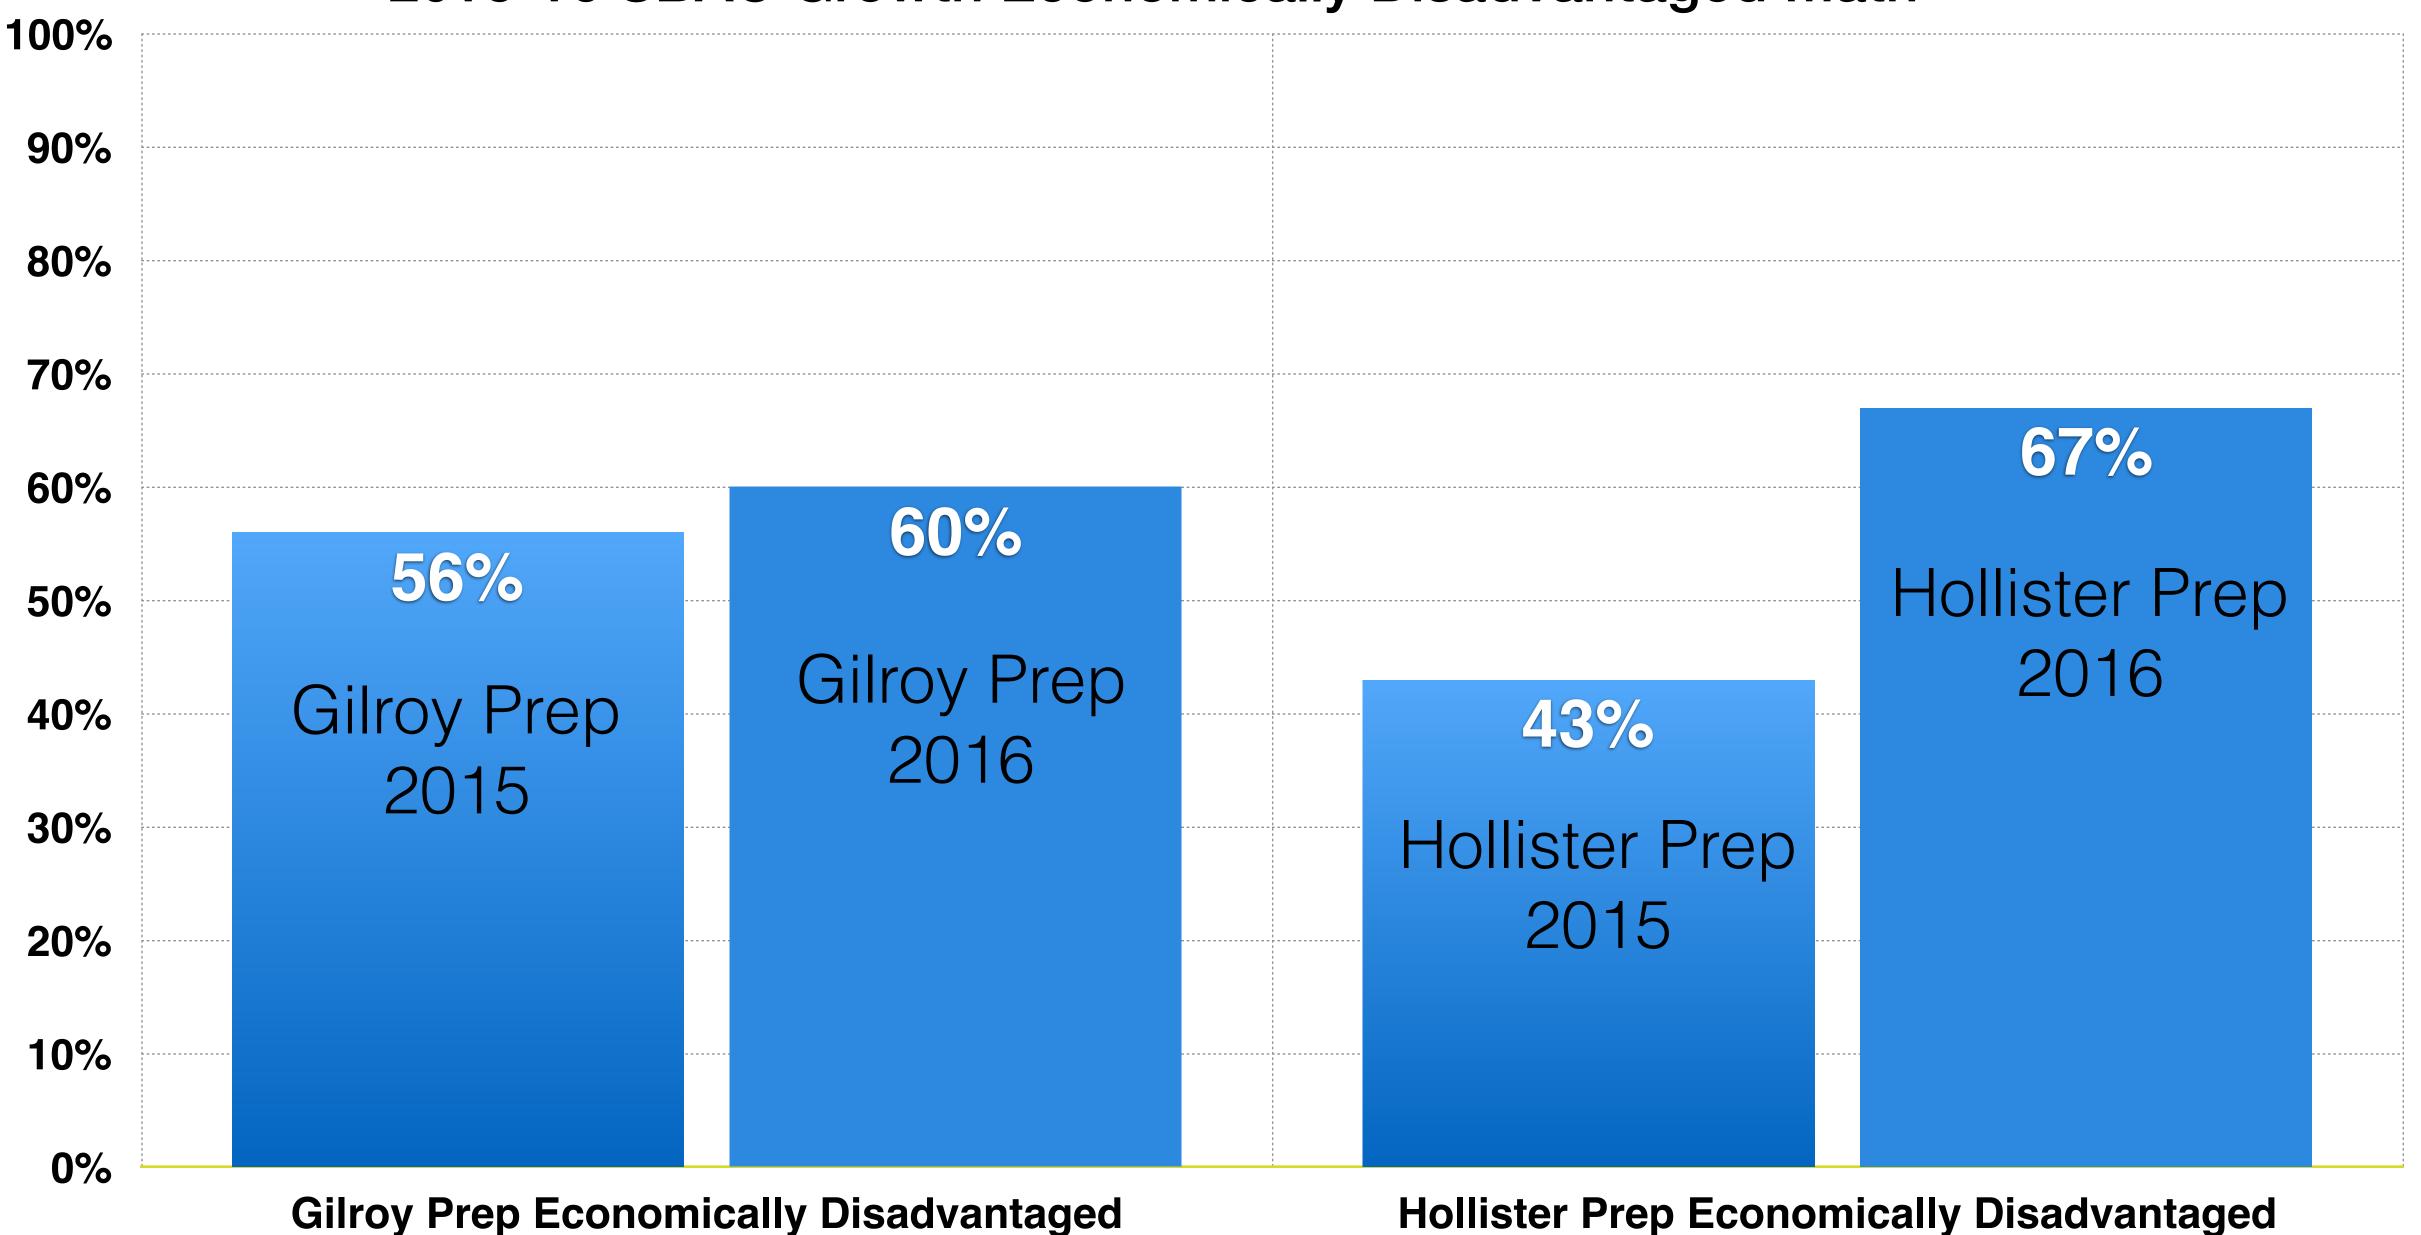

uced-price lunches to students whose family income is between 130% and 185% of the poverty line. Lunch program participation is often used as an indication of family income levels at the school. Our question to the board:

What does a closed achievement gap look like?

Support Office recommendation:

90% in all sub-groups meet or exceed standard in math and ELA.

After discussion, does the board agree?

2016 SBAC Proficiency Rates



# Gilroy Prep SBAC Proficiency Growth



## Hollister Prep SBAC Proficiency Growth



### 2016 SBAC Economic Status Achievement Gap English Language Arts



### 2015-16 SBAC Growth Economically Disadvantaged ELA



### 2016 SBAC Economic Status Achievement Gap Math

Source: CDE Website 2016 SBAC Data



### 2015-16 SBAC Growth Economically Disadvantaged Math



### 2016 SBAC English Language Fluency Achievement Gap English Language Arts



### 2015-16 SBAC Growth English Language Learners ELA



### 2016 SBAC English Language Fluency Achievement Gap Math



### 2015-16 SBAC Growth English Language Learners Math



### 2016 SBAC Ethnicity Achievement Gap English Language Arts

Source: CDE Website 2016 SBAC Data



### 2015-16 SBAC Growth Hispanic / Latino ELA



### 2016 SBAC Ethnicity Achievement Gap Math

Source: CDE Website 2016 SBAC Data



### 2015-16 SBAC Growth Hispanic / Latino Math



Gilroy Prep Hispanic / Latino

**Hollister Prep Hispanic / Latino** 

## Navigator Schools' Hispanic / Latino subgroup reverses trend



### Navigator Schools' economic status subgroup have reversed the trend



#### Navigator Schools' subgroups have rever