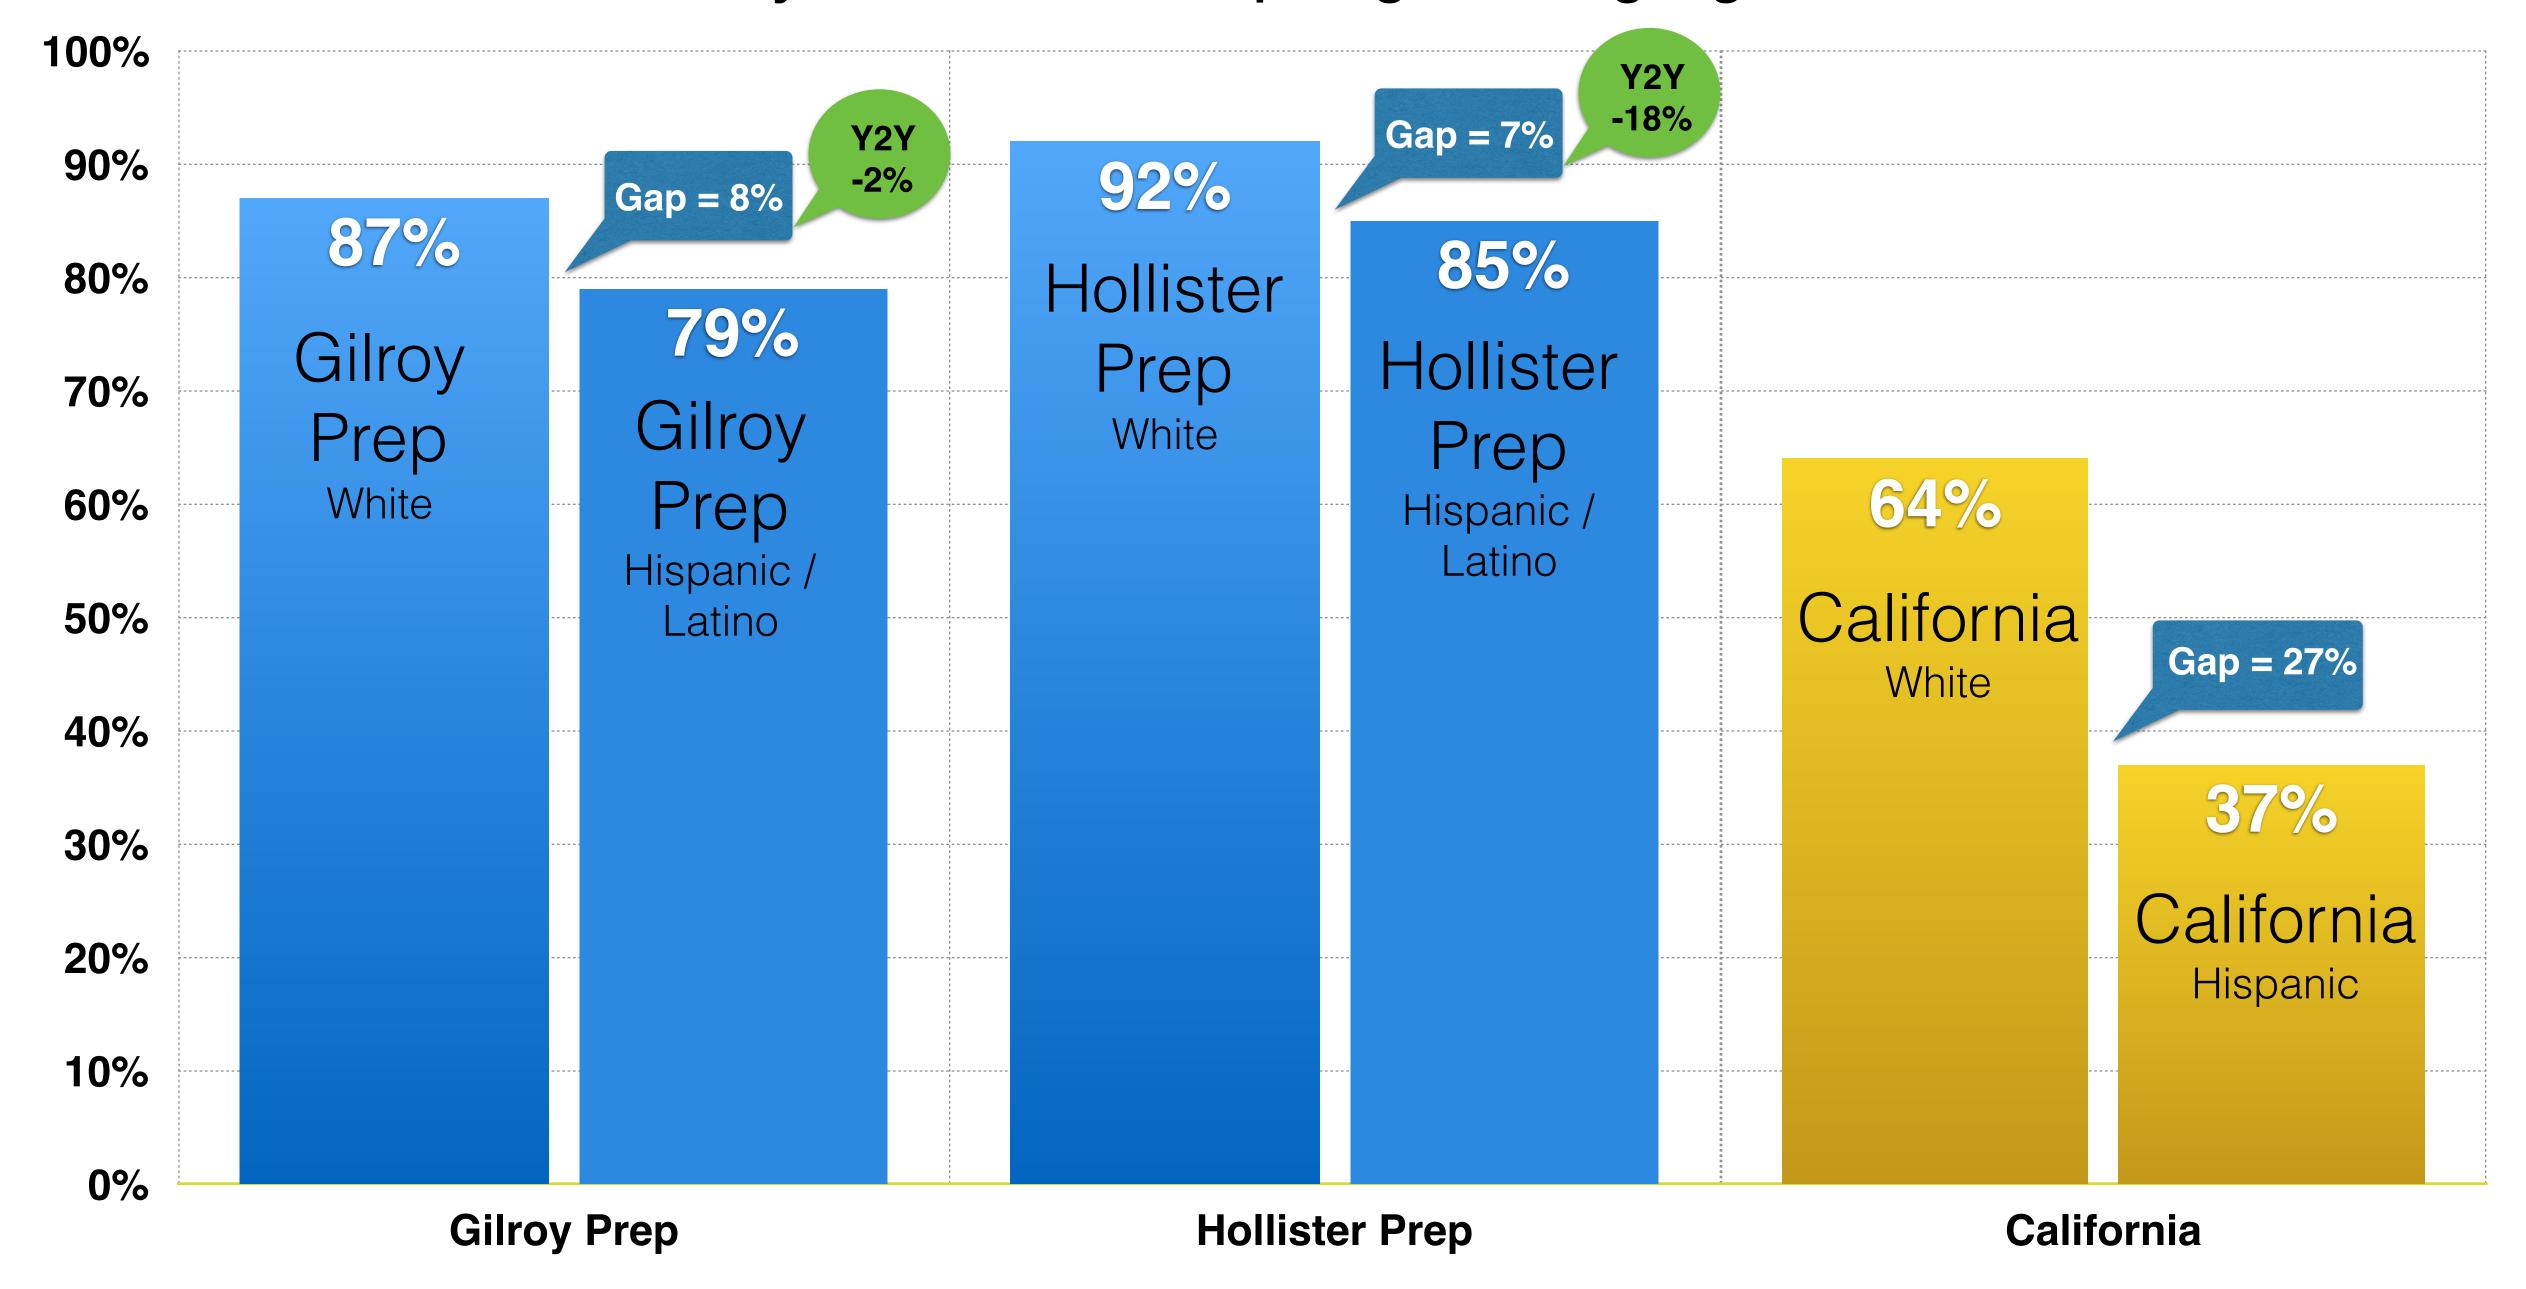

ELA.

After discussion, does the board agree?

2016 SBAC Proficiency Rates



# Gilroy Prep SBAC Proficiency Growth



## Hollister Prep SBAC Proficiency Growth



### 2016 SBAC Economic Status Achievement Gap English Language Arts



### 2015-16 SBAC Growth Economically Disadvantaged ELA



### 2016 SBAC Economic Status Achievement Gap Math

Source: CDE Website 2016 SBAC Data



### 2015-16 SBAC Growth Economically Disadvantaged Math



### 2016 SBAC English Language Fluency Achievement Gap English Language Arts



### 2015-16 SBAC Growth English Language Learners ELA



### 2016 SBAC English Language Fluency Achievement Gap Math



### 2015-16 SBAC Growth English Language Learners Math



### 2016 SBAC Ethnicity Achievement Gap English Language Arts

Source: CDE Website 2016 SBAC Data



### 2015-16 SBAC Growth Hispanic / Latino ELA



### 2016 SBAC Ethnicity Achievement Gap Math

Source: CDE Website 2016 SBAC Data



### 2015-16 SBAC Growth Hispanic / Latino Math



Gilroy Prep Hispanic / Latino

**Hollister Prep Hispanic / Latino** 

## Navigator Schools' Hispanic / Latino subgroup reverses trend



### Navigator Schools' economic status subgroup have reversed the trend



#### Navigator Schools' subgroups have reversed trends 100% 90% Navigator English 84% 80% Language outperform English Only students state-wide 70% Hollister 71% 68% Prep 60% Gilroy English Hollister 56% 56% Language Prep 50% Learners Prep English Gilroy California Language 43% 40% English **Fluent English** Learners Prep Language **Proficient or** Learners 30% English California **English Only** Lang