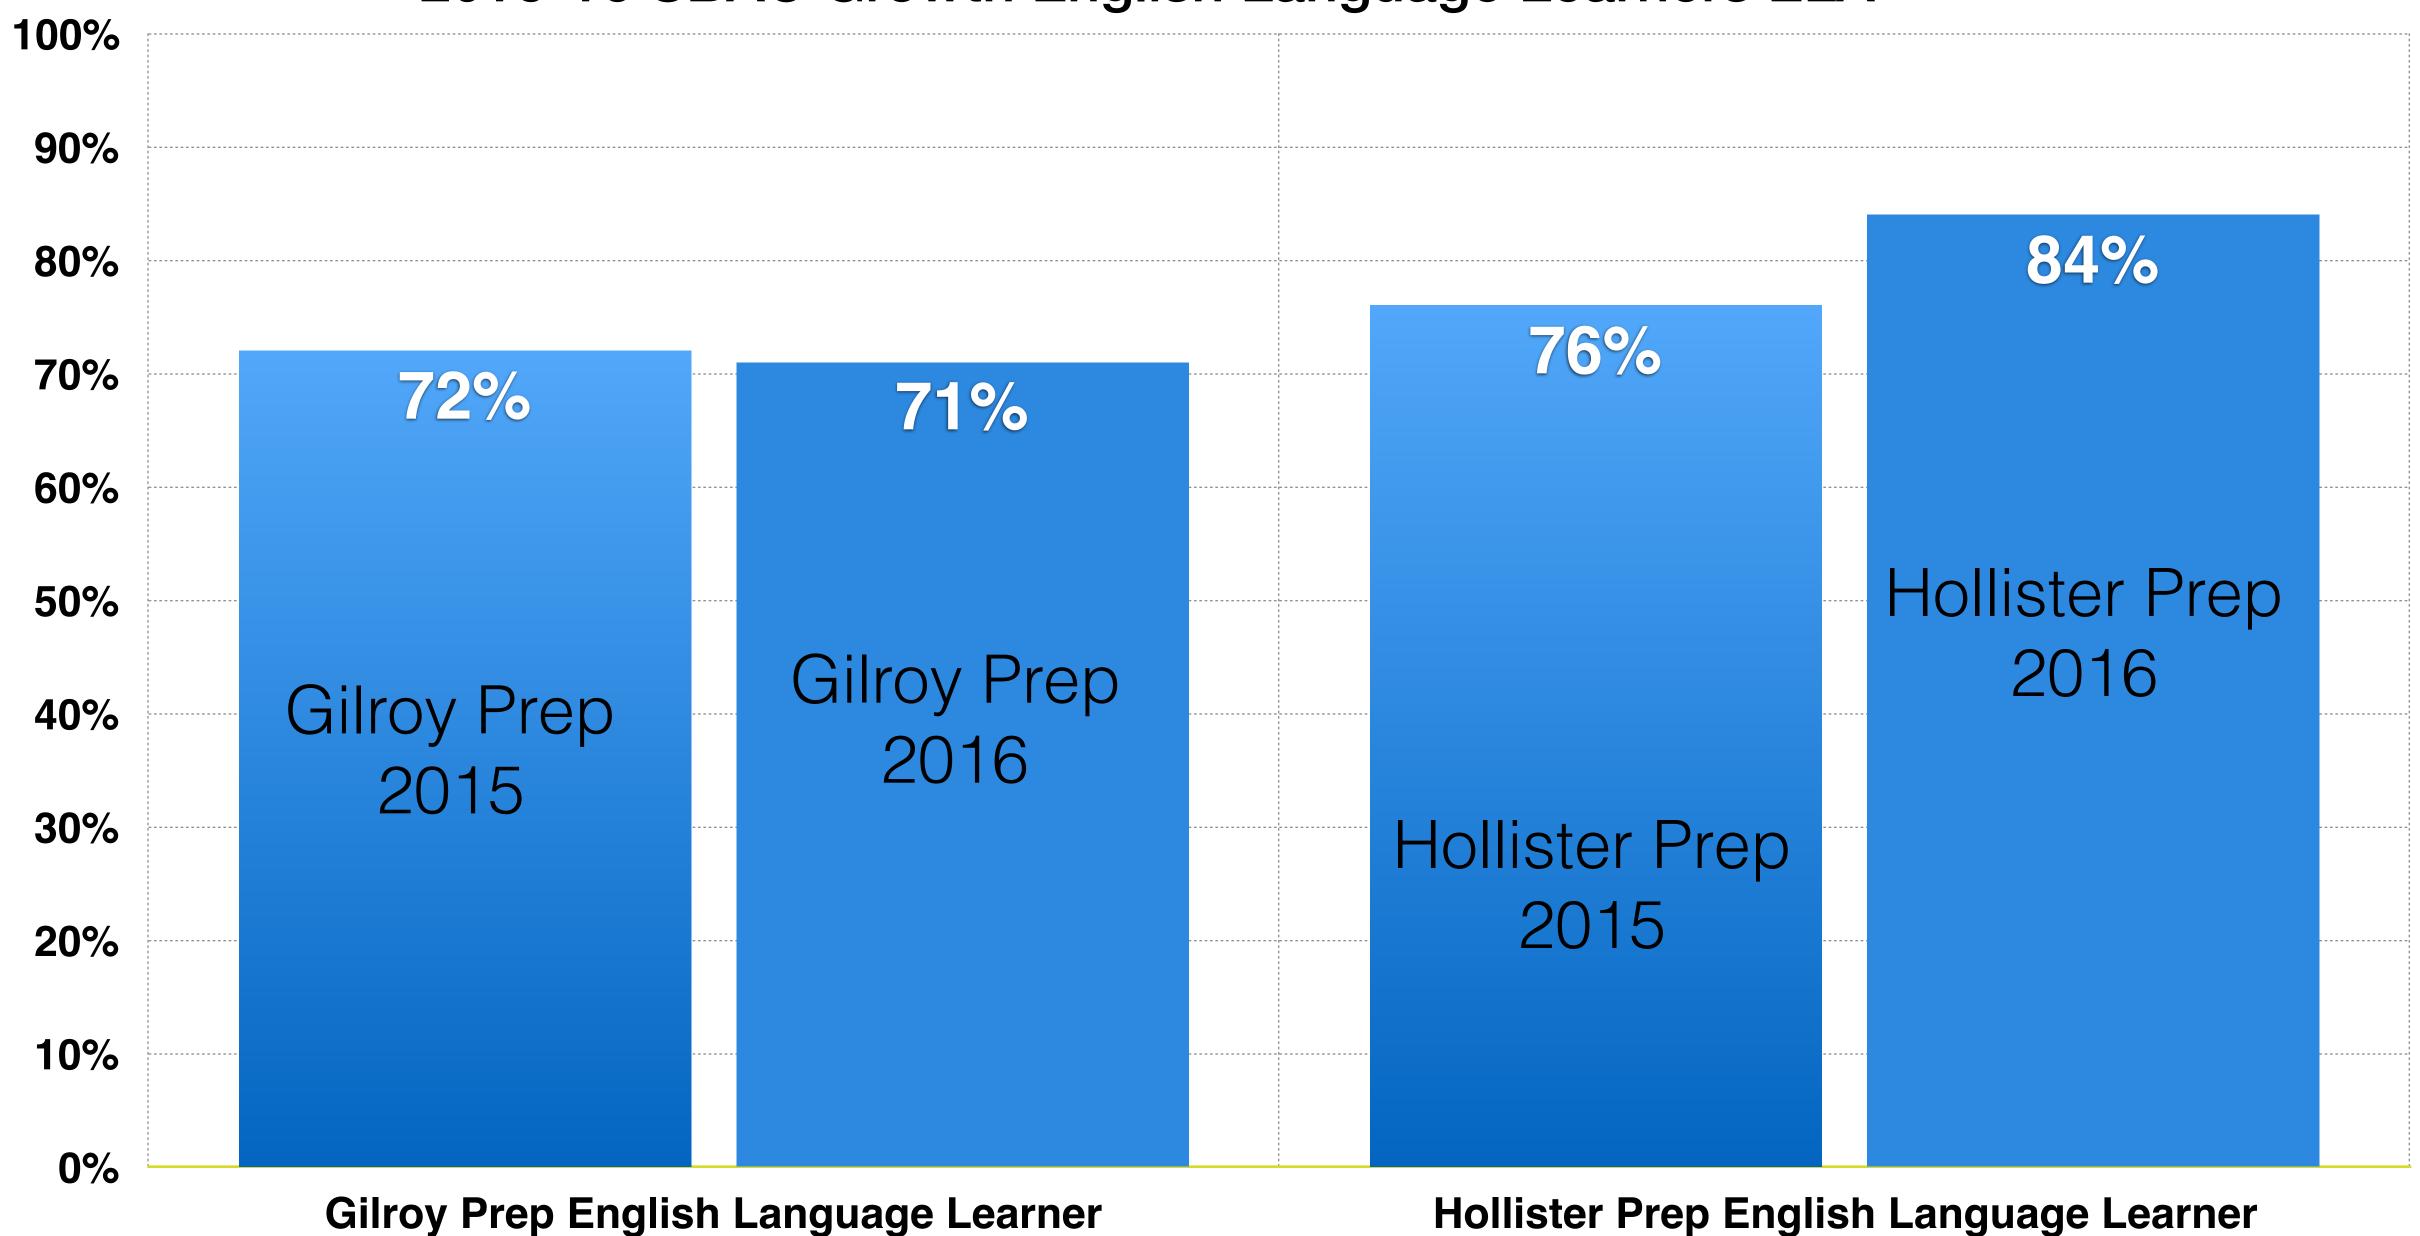

d as an indication of family income levels at the school. Our question to the board:

What does a closed achievement gap look like?

Support Office recommendation:

90% in all sub-groups meet or exceed standard in math and ELA.

After discussion, does the board agree?

2016 SBAC Proficiency Rates



# Gilroy Prep SBAC Proficiency Growth



## Hollister Prep SBAC Proficiency Growth



### 2016 SBAC Economic Status Achievement Gap English Language Arts



### 2015-16 SBAC Growth Economically Disadvantaged ELA



### 2016 SBAC Economic Status Achievement Gap Math

Source: CDE Website 2016 SBAC Data



### 2015-16 SBAC Growth Economically Disadvantaged Math



### 2016 SBAC English Language Fluency Achievement Gap English Language Arts



### 2015-16 SBAC Growth English Language Learners ELA



### 2016 SBAC English Language Fluency Achievement Gap Math



### 2015-16 SBAC Growth English Language Learners Math



### 2016 SBAC Ethnicity Achievement Gap English Language Arts

Source: CDE Website 2016 SBAC Data



### 2015-16 SBAC Growth Hispanic / Latino ELA



### 2016 SBAC Ethnicity Achievement Gap Math

Source: CDE Website 2016 SBAC Data



### 2015-16 SBAC Growth Hispanic / Latino Math



Gilroy Prep Hispanic / Latino

**Hollister Prep Hispanic / Latino** 

## Navigator Schools' Hispanic / Latino subgroup reverses trend



### Navigator Schools' economic status subgroup have reversed the trend



#### Navigator Schools' subgroups have reversed trends 100% 90% Navigator English 84% 80% Language outperform English Only students state-wide 70% Hollister 71% 68% Prep 60% Gilroy