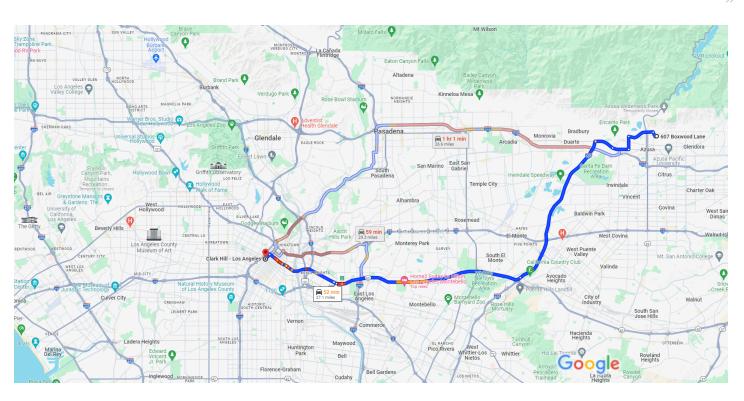

# **607 Boxwood Ln, Azusa, CA 91702 to Clark Hill - Los** Drive 27.1 miles, 52 min Angeles, 555 Flower St 24th Floor, Los Angeles, CA 90071

Sabrina Bow mileage reimbursement round trip for March 19 and 27, 2024. (27.1 x 2 = 54.2 miles) 54.2 miles x 2 days = 108.4 miles

Map data ©2024 Google 2 mi

via I-605 S/San Gabriel River 52 min
Fwy and CA-60 W 27.1 miles
Fastest route now, avoids slowdown on San
Bernardino Fwy

via I-605 S/San Gabriel River 59 min
Fwy, CA-60 W and San 29.3 miles
Bernardino Fwy
Slowdown on San Bernardino Fwy causing 16-min delay

via I-210 W

Heavier traffic than usual

1 hr 1 min

26.6 miles