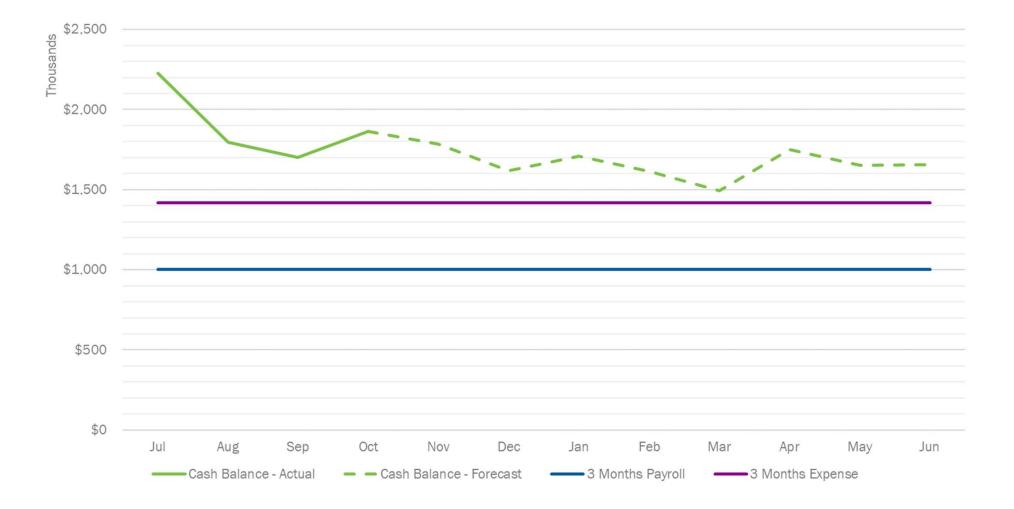

### **2023-24 Monthly Cash Flow Projection**

#### Cash is steady with dips forecasted due to deferred revenue