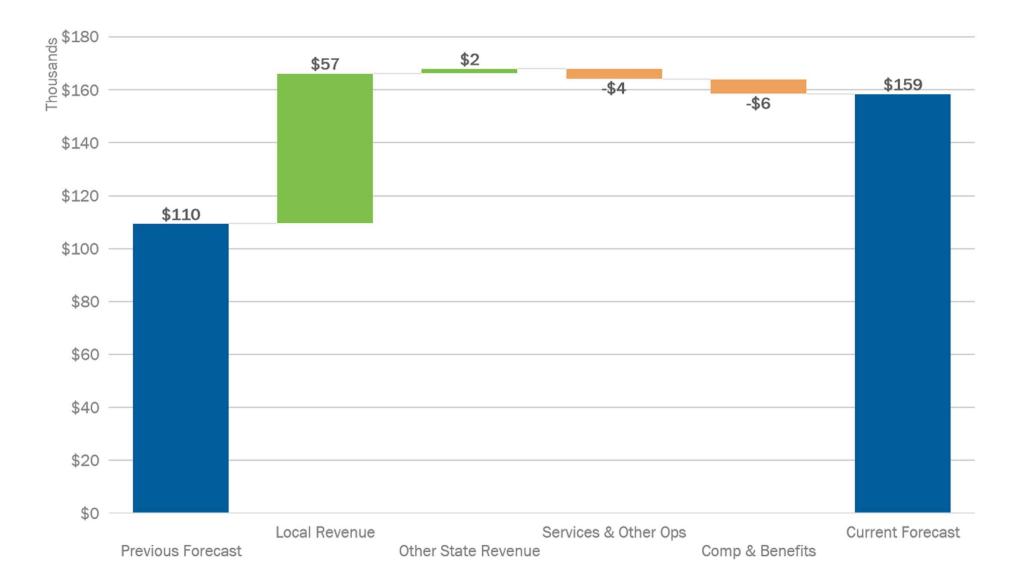

# 2023-24 Forecast Update

Actuals through 10/31/2023

#### **Revenue increases primarily due to afterschool**

|                                      |                              | 2023-24   | 2023-24                 | Variance |
|--------------------------------------|------------------------------|-----------|-------------------------|----------|
|                                      |                              | Previous  |                         |          |
|                                      |                              | Forecast  | <b>Current Forecast</b> |          |
|                                      | LCFF Entitlement             | 3,782,296 | 3,782,296               | -        |
|                                      | Federal Revenue              | 470,356   | 470,356                 | -        |
| Povonuo                              | Other State Revenues         | 1,112,877 | 1,114,669               | 1,792    |
| Revenue                              | Local Revenues               | 221,765   | 278,502                 | 56,737   |
|                                      | Fundraising and Grants       | 190,000   | 190,000                 | -        |
|                                      | Total Revenue                | 5,777,294 | 5,835,823               | 58,529   |
|                                      | Compensation and Benefits    | 3,997,489 | 4,003,052               | (5,562)  |
|                                      | Books and Supplies           | 368,658   | 368,658                 | -        |
| Expenses                             | Services and Other Operating | 1,292,642 | 1,296,582               | (3,940)  |
| Expenses                             | Depreciation                 | 8,964     | 8,964                   | -        |
|                                      | Other Outflows               | -         | _                       | -        |
|                                      | Total Expenses               | 5,667,753 | 5,677,256               | (9,502)  |
|                                      | Operating Income             | 109,540   | 158,567                 | 49,027   |
|                                      | Beginning Balance (Audited)  | 1,609,822 | 1,609,380               | (442)    |
|                                      | Operating Income             | 109,540   | 158,567                 | 49,027   |
| Ending Fund Bal                      | ance (incl. Depreciation)    | 1,719,362 | 1,767,947               | 48,585   |
| Ending Fund Balance as % of Expenses |                              | 30.3%     | 31.1%                   | 0.8%     |