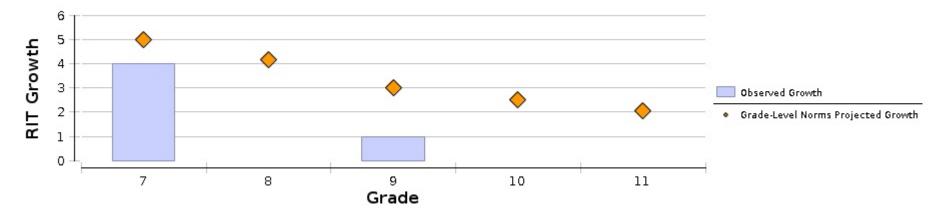

### Encore Jr/Sr High School for the Arts

Language Arts:

| Language Usage      |                                            |                      |                       |                           | Compa                | ison Periods          |                           |                    |                          |                               |                                          | Growth                          | Evaluated                  | Against                                                           |                                     |                                                                       |
|---------------------|--------------------------------------------|----------------------|-----------------------|---------------------------|----------------------|-----------------------|---------------------------|--------------------|--------------------------|-------------------------------|------------------------------------------|---------------------------------|----------------------------|-------------------------------------------------------------------|-------------------------------------|-----------------------------------------------------------------------|
|                     |                                            |                      | Fall 202              | 1                         | Spring 2022          |                       |                           | Growth             |                          | Grade-Level Norms             |                                          |                                 | Student Norms              |                                                                   |                                     |                                                                       |
| Grade (Spring 2022) | Total<br>Number<br>of<br>Growth<br>Events‡ | Mean<br>RIT<br>Score | Standard<br>Deviation | Achievement<br>Percentile | Mean<br>RIT<br>Score | Standard<br>Deviation | Achievement<br>Percentile | Observed<br>Growth | Observed<br>Growth<br>SE | Projected<br>School<br>Growth | School<br>Conditional<br>Growth<br>Index | School<br>Conditional<br>Growth | Students<br>With<br>Growth | Number of<br>Students<br>Who Met<br>Their<br>Growth<br>Projection | of<br>Students<br>Who Met<br>Growth | <sup>9</sup> Student<br>Median<br>Conditional<br>Growth<br>Percentile |
| 7                   | 71                                         | 206.7                | 13.0                  | 23                        | 210.6                | 13.7                  | 19                        | 4                  | 1.0                      | 5.0                           | -0.70                                    | 24                              | 71                         | 34                                                                | 48                                  | 45                                                                    |
| 8                   | 106                                        | 211.3                | 13.7                  | 30                        | 211.3                | 14.8                  | 13                        | 0                  | 0.8                      | 4.2                           | -2.43                                    | 1                               | 106                        | 34                                                                | 32                                  | 29                                                                    |
| 9                   | 48                                         | 212.1                | 16.6                  | 29                        | 213.3                | 16.7                  | 21                        | 1                  | 1.4                      | 3.0                           | -1.10                                    | 14                              | 48                         | 22                                                                | 46                                  | 46                                                                    |
| 10                  | 58                                         | 217.6                | 13.0                  | 45                        | 217.7                | 15.3                  | 32                        | 0                  | 0.9                      | 2.5                           | -1.47                                    | 7                               | 58                         | 20                                                                | 34                                  | 39                                                                    |
| 11                  | 52                                         | 221.4                | 11.7                  | 57                        | 221.2                | 16.8                  | 43                        | 0                  | 1.4                      | 2.0                           | -1.13                                    | 13                              | 52                         | 26                                                                | 50                                  | 53                                                                    |

## Language Arts: Language Usage