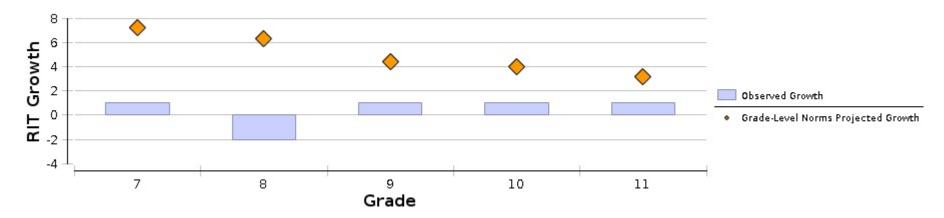

### Encore Jr/Sr High School for the Arts

Math: Math K-12

| /lath: Math K-12    |                                              |                      |                       |                           |                      |                       |                           |                    |                          |                               |        |                                               |                  |                                                                   |                                                                 |                                                          |  |  |  |  |
|---------------------|----------------------------------------------|----------------------|-----------------------|---------------------------|----------------------|-----------------------|---------------------------|--------------------|--------------------------|-------------------------------|--------|-----------------------------------------------|------------------|-------------------------------------------------------------------|-----------------------------------------------------------------|----------------------------------------------------------|--|--|--|--|
|                     |                                              | Comparison Periods   |                       |                           |                      |                       |                           |                    |                          |                               |        | Growth Evaluated Against                      |                  |                                                                   |                                                                 |                                                          |  |  |  |  |
|                     | Γ                                            |                      |                       | Fall 2021                 |                      |                       | Spring 2022               |                    |                          | Grade-Level Norms             |        |                                               | Student Norms    |                                                                   |                                                                 |                                                          |  |  |  |  |
| Grade (Spring 2022) | Total<br>Number<br>) of<br>Growth<br>Events‡ | Mean<br>RIT<br>Score | Standard<br>Deviation | Achievement<br>Percentile | Mean<br>RIT<br>Score | Standard<br>Deviation | Achievement<br>Percentile | Observed<br>Growth | Observed<br>Growth<br>SE | Projected<br>School<br>Growth | Growth | School<br>Conditional<br>Growth<br>Percentile | Students<br>With | Number of<br>Students<br>Who Met<br>Their<br>Growth<br>Projection | Percentage<br>of<br>Students<br>Who Met<br>Growth<br>Projection | Student<br>Median<br>Conditional<br>Growth<br>Percentile |  |  |  |  |
| 7                   | 70                                           | 206.8                | 12.2                  | 7                         | 207.3                | 13.2                  | 2                         | 1                  | 0.9                      | 7.2                           | -2.77  | 1                                             | 70               | 11                                                                | 16                                                              | 16                                                       |  |  |  |  |
| 8                   | 96                                           | 211.5                | 13.7                  | 10                        | 209.3                | 16.9                  | 2                         | -2                 | 0.9                      | 6.3                           | -2.99  | 1                                             | 96               | 16                                                                | 17                                                              | 14                                                       |  |  |  |  |
| 9                   | 50                                           | 211.7                | 15.5                  | 8                         | 212.3                | 19.7                  | 4                         | 1                  | 2.0                      | 4.4                           | -1.69  | 5                                             | 50               | 21                                                                | 42                                                              | 35                                                       |  |  |  |  |
| 10                  | 52                                           | 219.4                | 16.5                  | 19                        | 220.1                | 17.2                  | 12                        | 1                  | 1.1                      | 4.0                           | -1.39  | 8                                             | 52               | 18                                                                | 35                                                              | 35                                                       |  |  |  |  |
| 11                  | 66                                           | 225.3                | 15.8                  | 29                        | 226.3                | 19.0                  | 23                        | 1                  | 1.3                      | 3.1                           | -0.90  | 18                                            | 66               | 23                                                                | 35                                                              | 34                                                       |  |  |  |  |

Math: Math K-12