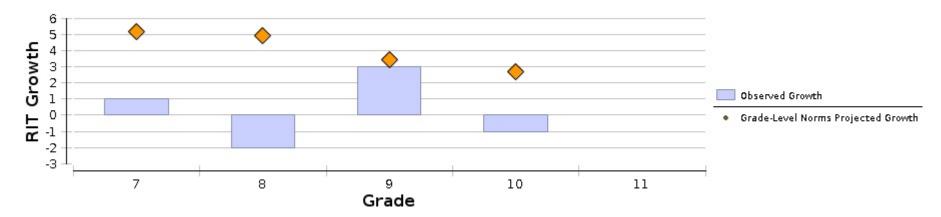

### Encore Jr/Sr High School for the Arts

| Science: Science K-12            |                                     |                      |                       |                           |                      |                       |                           |                    |                          |                               |                          |                                               |                  |                                                                   |                                                                 |                                                          |  |  |
|----------------------------------|-------------------------------------|----------------------|-----------------------|---------------------------|----------------------|-----------------------|---------------------------|--------------------|--------------------------|-------------------------------|--------------------------|-----------------------------------------------|------------------|-------------------------------------------------------------------|-----------------------------------------------------------------|----------------------------------------------------------|--|--|
|                                  |                                     |                      |                       |                           | Comparison Periods   |                       |                           |                    |                          |                               | Growth Evaluated Against |                                               |                  |                                                                   |                                                                 |                                                          |  |  |
|                                  |                                     | Fall 2021            |                       |                           | Spring 2022          |                       |                           | Growth             |                          | Grade-Level Norms             |                          |                                               | Student Norms    |                                                                   |                                                                 |                                                          |  |  |
| Nur<br>Grade (Spring 2022) Grade | otal<br>mber<br>of<br>owth<br>ents‡ | Mean<br>RIT<br>Score | Standard<br>Deviation | Achievement<br>Percentile | Mean<br>RIT<br>Score | Standard<br>Deviation | Achievement<br>Percentile | Observed<br>Growth | Observed<br>Growth<br>SE | Projected<br>School<br>Growth | Growth                   | School<br>Conditional<br>Growth<br>Percentile | Students<br>With | Number of<br>Students<br>Who Met<br>Their<br>Growth<br>Projection | Percentage<br>of<br>Students<br>Who Met<br>Growth<br>Projection | Student<br>Median<br>Conditional<br>Growth<br>Percentile |  |  |
| 7                                | 70                                  | 204.0                | 10.9                  | 40                        | 204.9                | 13.1                  | 18                        | 1                  | 1.0                      | 5.2                           | -1.71                    | 4                                             | 70               | 21                                                                | 30                                                              | 32                                                       |  |  |
| 8                                | 88                                  | 206.4                | 10.4                  | 36                        | 204.0                | 13.2                  | 7                         | -2                 | 0.9                      | 4.9                           | -2.94                    | 1                                             | 88               | 16                                                                | 18                                                              | 20                                                       |  |  |
| 9                                | 80                                  | 206.2                | 12.4                  | 26                        | 208.7                | 12.6                  | 23                        | 3                  | 0.9                      | 3.4                           | -0.35                    | 36                                            | 80               | 41                                                                | 51                                                              | 48                                                       |  |  |
| 10 4                             | 49                                  | 211.6                | 11.1                  | 44                        | 210.7                | 13.6                  | 27                        | -1                 | 1.2                      | 2.7                           | -1.54                    | 6                                             | 49               | 16                                                                | 33                                                              | 35                                                       |  |  |
| 11 :                             | 32                                  | 219.0                | 10.3                  |                           | 218.6                | 10.3                  |                           | 0                  | 1.0                      |                               |                          |                                               | 0                |                                                                   |                                                                 |                                                          |  |  |

Science: Science K-12