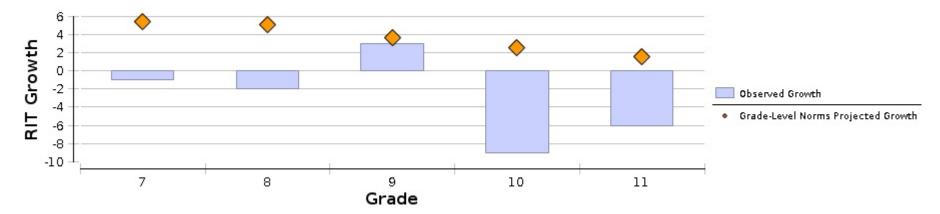

### Encore Jr/Sr High School for the Arts

Language Arts:

| Reading             |                                            |                      |                       |                           |                      |                       |                           |                    |                          |                               |        |                                               |                  |                                                                   |                           |                                 |  |  |  |  |
|---------------------|--------------------------------------------|----------------------|-----------------------|---------------------------|----------------------|-----------------------|---------------------------|--------------------|--------------------------|-------------------------------|--------|-----------------------------------------------|------------------|-------------------------------------------------------------------|---------------------------|---------------------------------|--|--|--|--|
| Comparison Periods  |                                            |                      |                       |                           |                      |                       |                           |                    |                          |                               |        | Growth Evaluated Against                      |                  |                                                                   |                           |                                 |  |  |  |  |
|                     |                                            | Fall 2021            |                       |                           | Spring 2022          |                       |                           | Growth             |                          | Grade-Level Norms             |        |                                               | Student Norms    |                                                                   |                           |                                 |  |  |  |  |
| Grade (Spring 2022) | Total<br>Number<br>of<br>Growth<br>Events‡ | Mean<br>RIT<br>Score | Standard<br>Deviation | Achievement<br>Percentile | Mean<br>RIT<br>Score | Standard<br>Deviation | Achievement<br>Percentile | Observed<br>Growth | Observed<br>Growth<br>SE | Projected<br>School<br>Growth | Growth | School<br>Conditional<br>Growth<br>Percentile | Students<br>With | Number of<br>Students<br>Who Met<br>Their<br>Growth<br>Projection | of<br>Students<br>Who Met | Median<br>Conditional<br>Growth |  |  |  |  |
| 7                   | 68                                         | 209.8                | 16.3                  | 32                        | 208.4                | 15.0                  | 8                         | -1                 | 1.3                      | 5.4                           | -3.30  | 1                                             | 68               | 17                                                                | 25                        | 21                              |  |  |  |  |
| 8                   | 93                                         | 208.8                | 16.0                  | 14                        | 207.1                | 18.4                  | 3                         | -2                 | 1.2                      | 5.1                           | -2.88  | 1                                             | 93               | 27                                                                | 29                        | 23                              |  |  |  |  |
| 9                   | 41                                         | 209.6                | 19.6                  | 18                        | 212.4                | 17.9                  | 16                        | 3                  | 1.8                      | 3.6                           | -0.35  | 36                                            | 41               | 17                                                                | 41                        | 43                              |  |  |  |  |
| 10                  | 62                                         | 221.2                | 15.3                  | 51                        | 212.5                | 19.3                  | 9                         | -9                 | 1.5                      | 2.5                           | -5.81  | 1                                             | 62               | 10                                                                | 16                        | 12                              |  |  |  |  |
| 11                  | 52                                         | 225.1                | 15.4                  | 60                        | 219.2                | 19.2                  | 25                        | -6                 | 1.9                      | 1.5                           | -2.90  | 1                                             | 52               | 16                                                                | 31                        | 35                              |  |  |  |  |

## Language Arts: Reading