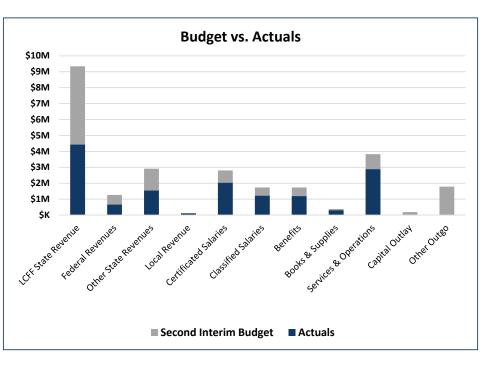

### Encore High School for the Arts 2022-23 DMS Monthly Update Budget vs Actuals Summary

| Encore Budget vs Actuals                                                                                                                               | Second Interim<br>Budget                                                            | Actuals<br>3/31/2023                                                  | % of<br>Budget                              |
|--------------------------------------------------------------------------------------------------------------------------------------------------------|-------------------------------------------------------------------------------------|-----------------------------------------------------------------------|---------------------------------------------|
| Revenues                                                                                                                                               |                                                                                     |                                                                       |                                             |
| LCFF State Revenue                                                                                                                                     | 9,345,420                                                                           | 4,422,889                                                             | 47%                                         |
| Federal Revenues                                                                                                                                       | 1,263,737                                                                           | 659,317                                                               | 52%                                         |
| Other State Revenues                                                                                                                                   | 2,914,890                                                                           | 1,537,328                                                             | 53%                                         |
| Local Revenue                                                                                                                                          | 120,472                                                                             | 99,457                                                                | 83%                                         |
| TTL Revenues                                                                                                                                           | 13,644,518                                                                          | 6,718,992                                                             | 49%                                         |
| Expenditures<br>Certificated Salaries<br>Classified Salaries<br>Benefits<br>Books & Supplies<br>Services & Operations<br>Capital Outlay<br>Other Outgo | 2,799,257<br>1,732,568<br>1,728,374<br>381,809<br>3,828,339<br>187,240<br>1,782,000 | 2,021,997<br>1,207,013<br>1,182,968<br>293,162<br>2,873,153<br>0<br>0 | 72%<br>70%<br>68%<br>77%<br>75%<br>0%<br>0% |
| Total Expenditures                                                                                                                                     | 12,439,587                                                                          | 7,578,293                                                             | 61%                                         |
|                                                                                                                                                        |                                                                                     |                                                                       | % of Year                                   |
| Operating Income/(Loss)                                                                                                                                | 1,204,931                                                                           | (859,301)                                                             | 75%                                         |