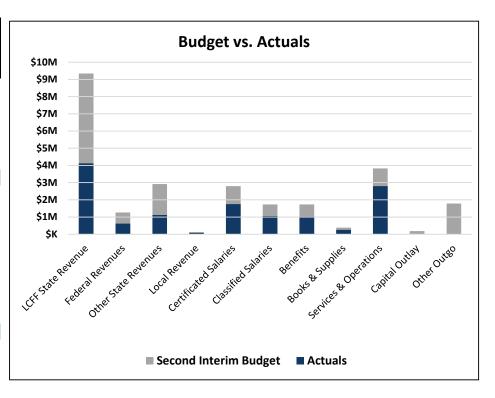

## Encore High School for the Arts 2022-23 DMS Monthly Update Budget vs Actuals Summary

| Encore Budget vs Actuals                                                                                              | Second<br>Interim<br>Budget                                            | Actuals 2/28/2023                                   | % of<br>Budget                        |
|-----------------------------------------------------------------------------------------------------------------------|------------------------------------------------------------------------|-----------------------------------------------------|---------------------------------------|
| ADA                                                                                                                   |                                                                        |                                                     |                                       |
| Revenues                                                                                                              |                                                                        |                                                     |                                       |
| LCFF State Revenue                                                                                                    | 9,345,420                                                              | 4,121,557                                           | 44%                                   |
| Federal Revenues                                                                                                      | 1,263,737                                                              | 612,696                                             | 48%                                   |
| Other State Revenues                                                                                                  | 2,914,890                                                              | 1,115,086                                           | 38%                                   |
| Local Revenue                                                                                                         | 120,472                                                                | 79,572                                              | 66%                                   |
| TTL Revenues                                                                                                          | 13,644,518                                                             | 5,928,911                                           | 43%                                   |
| Expenditures Certificated Salaries Classified Salaries Benefits Books & Supplies Services & Operations Capital Outlay | 2,799,257<br>1,732,568<br>1,728,374<br>381,809<br>3,828,339<br>187,240 | 1,059,707<br>1,029,386<br>257,421<br>2,792,675<br>0 | 63%<br>61%<br>60%<br>67%<br>73%<br>0% |
| Other Outgo                                                                                                           | 1,782,000                                                              | 0                                                   | 0%                                    |
| Total Expenditures                                                                                                    | 12,439,587                                                             | 6,889,975                                           | 55%                                   |
| Operating Income/(Loss)                                                                                               | 1,204,931                                                              | (961,064)                                           | 67%                                   |

### Encore High School for the Arts 2022-23 DMS Monthly Update Budget vs Actuals Detail

| Encore Actuals vs Budget        | Code                          | Description                                                      | Second<br>Interim<br>Budget         | Actuals<br>2/28/2023      | % of Budget      |
|---------------------------------|-------------------------------|------------------------------------------------------------------|-------------------------------------|---------------------------|------------------|
| Revenue                         |                               |                                                                  |                                     |                           |                  |
| LCFF Revenue                    | 8012 EPA Ent<br>8019 Prior Ye | ar Unrestricted Revenue                                          | 4,836,962<br>1,724,619<br>2,565,550 | 3,026,851<br>979,948<br>0 | 63%<br>57%<br>0% |
|                                 | 8096 In-Lieu-0                | Of Property Taxes                                                | 218,289                             | 114,758                   | 53%              |
| Total LCFF Revenue              |                               |                                                                  | 9,345,420                           | 4,121,557                 | 44%              |
| Federal Revenue                 |                               |                                                                  |                                     |                           |                  |
|                                 | 8220 School N                 | IDEA SpEd Revenue<br>Nutrition Program-Federal<br>ederal Revenue | 75,448<br>165,000<br>1,023,289      | 0<br>80,080<br>532.616    | 0%<br>49%<br>52% |
| Total Federal Revenue           |                               |                                                                  | 1,263,737                           | 612,696                   | 48%              |
| Other State Revenue             |                               |                                                                  |                                     |                           |                  |
|                                 |                               | State SpEd Revenue<br>Nutrition Program-State                    | 620,187<br>95,000                   | 197,909<br>81,227         | 32%<br>86%       |
|                                 |                               | ed Cost Reimbursements                                           | 25,658                              | 25,658                    | 100%             |
|                                 |                               | ottery Revenue                                                   | 141,015                             | 66,750                    | 47%              |
| T . 101 0                       | 8590 Other St                 | tate Revenue                                                     | 2,033,030                           | 743,542                   | 37%              |
| Total Other State Revenue       |                               |                                                                  | 2,914,890                           | 1,115,086                 | 38%              |
| Local Revenue                   |                               |                                                                  |                                     |                           |                  |
|                                 |                               | Transportation Fees                                              | 45,000                              | 26,409                    | 59%              |
|                                 | 8695 Local Gr                 |                                                                  | 10,000                              | 0                         | 0%               |
|                                 | 8696 Fundrais                 | sing<br>evenue (Suspense)                                        | 10,000<br>0                         | 0                         | 0%<br>0%         |
|                                 | 8699 Other Re                 |                                                                  | 55,472                              | 53,164                    | 96%              |
| Total Local Revenue             | cooc Guioi in                 | 0.01100                                                          | 120,472                             | 79,572                    | 66%              |
|                                 |                               |                                                                  |                                     |                           | •                |
| Total Revenue                   |                               |                                                                  | 13,644,518                          | 5,928,911                 | 43%              |
| Expenditures                    |                               |                                                                  |                                     |                           |                  |
| Certificated Compensation       | 1100 Teacher                  | Compensation                                                     | 2,308,877                           | 1,427,990                 | 62%              |
|                                 |                               | te Teacher Compensation                                          | 67,440                              | 40,452                    | 60%              |
|                                 |                               | Stipends/Extra Duty                                              | 42,963                              | 33,763                    | 79%              |
|                                 | 1200 Student                  | Support                                                          | 244,978                             | 123,444                   | 50%              |
|                                 | 1300 Certifica                | ited Administrators                                              | 135,000                             | 125,137                   | 93%              |
| Total Certificated Compensation |                               |                                                                  | 2,799,257                           | 1,750,786                 | 63%              |

### Encore High School for the Arts 2022-23 DMS Monthly Update Budget vs Actuals Detail

| Encore Actuals vs Budget                 | Code                               | Description                                     | Second<br>Interim<br>Budget | Actuals<br>2/28/2023 | % of Budget |
|------------------------------------------|------------------------------------|-------------------------------------------------|-----------------------------|----------------------|-------------|
| Classified Compensation                  |                                    |                                                 |                             |                      |             |
|                                          | 2100 Instructio                    |                                                 | 248,011                     | 122,379              | 49%         |
|                                          |                                    | Instructional Aides                             | 0                           | 7,114                | 0%          |
|                                          |                                    | port Administration                             | 542,524                     | 309,612              | 57%         |
|                                          |                                    | d Administrators<br>Technical Staff             | 466,388<br>475,646          | 291,492<br>329,110   | 62%<br>69%  |
| Total Classified Compensation            | 2400 Cierical o                    | r reciffical Staff                              | 1,732,568                   | 1,059,707            | 61%         |
| Employee Benefite                        |                                    |                                                 |                             |                      |             |
| Employee Benefits                        | 3101 STRS Ce                       | ertificated                                     | 509,879                     | 304,903              | 60%         |
|                                          | 3102 STRS Cla                      |                                                 | 12,932                      | 4,726                | 37%         |
|                                          | 3201 PERS Ce                       |                                                 | 32,480                      | 19,399               | 60%         |
|                                          | 3202 PERS CI                       |                                                 | 423,028                     | 255,363              | 60%         |
|                                          | 3301 OASDI/M                       |                                                 | 171,448                     | 105,250              | 61%         |
|                                          | 3401 Health Ca                     |                                                 | 302,175                     | 144,854              | 48%         |
|                                          | 3402 Health Ca                     |                                                 | 193,615                     | 148,484              | 77%         |
|                                          |                                    | yment Insurance                                 | 22,549                      | 18,653               | 83%         |
|                                          | 3601 Workers'                      | Comp Certificated                               | 33,591                      | 14,944               | 44%         |
|                                          | 3602 Workers'                      | Comp Classified                                 | 20,527                      | 9,493                | 46%         |
|                                          | 3901 Other Be                      | nefits Cert                                     | 1,050                       | 705                  | 67%         |
|                                          | 3902 Other Be                      | nefits Class                                    | 5,100                       | 2,612                | 51%         |
| Total Employee Benefits                  |                                    |                                                 | 1,728,374                   | 1,029,386            | 60%         |
| Books, Materials, & Supplies             |                                    |                                                 |                             |                      |             |
|                                          | 4100 Textbook                      | s & Core Curriculum                             | 20,000                      | 12,284               | 61%         |
|                                          | 4310 Materials                     | & Supplies                                      | 80,309                      | 35,979               | 45%         |
|                                          | 4320 Office Su                     | • •                                             | 12,000                      | 16,260               | 135%        |
|                                          | 4330 Meals & I                     |                                                 | 3,500                       | 1,919                | 55%         |
|                                          | 4340 Student E                     |                                                 | 25,000                      | 17,664               | 71%         |
|                                          |                                    | t- Transportation for Pupils                    | 50,000                      | 6,890                | 14%         |
|                                          | 4390 Other Su                      | • •                                             | 1,000                       | 3,491                | 349%        |
|                                          | •                                  | italized Equipment                              | 10,000                      | 5,530                | 55%         |
| T                                        | 4700 School N                      | utrition Program                                | 180,000                     | 157,405              | 87%         |
| Total Books, Materials, & Supplies       |                                    |                                                 | 381,809                     | 257,421              | 67%         |
| Outside Services & Other Operating Costs |                                    |                                                 |                             |                      |             |
|                                          |                                    | nsultants and Vendors Subagreements for Service | 90,000                      | 100,069              | 111%        |
|                                          | 5200 Travel &                      |                                                 | 9,000                       | 4,605                | 51%         |
|                                          |                                    | Reimbursements                                  | 500                         | 0                    | 0%          |
|                                          | 5300 Dues & N                      | •                                               | 15,000                      | 12,755               | 85%         |
|                                          | 5400 Insurance                     |                                                 | 337,945                     | 302,308              | 89%         |
|                                          | •                                  | ns & Housekeeping                               | 27,500                      | 12,774               | 46%         |
|                                          | 5510 Utilities (0                  | ,                                               | 320,000                     | 202,870              | 63%         |
|                                          | 5520 Janitorial<br>5610 Facility R |                                                 | 28,000<br>1,147,199         | 1,543<br>877,929     | 6%<br>77%   |
|                                          | 5610 Facility R<br>5620 Equipme    |                                                 | 1,147,199                   | 8,7,929              | 77%<br>69%  |
|                                          | 5620 Equipment 5630 Maintena       |                                                 | 90,000                      | 68,074               | 76%         |
|                                          | Soso Maintena                      | noe α ivehali                                   | 90,000                      | 00,074               | 10%         |