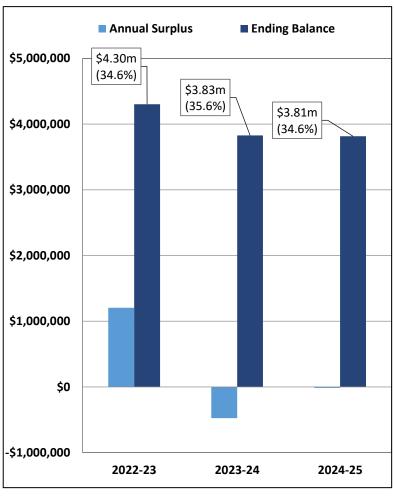

This will allow Encore High School to end this fiscal year with a balance of \$4,303,125, which is 34.6% of annual expenditures.