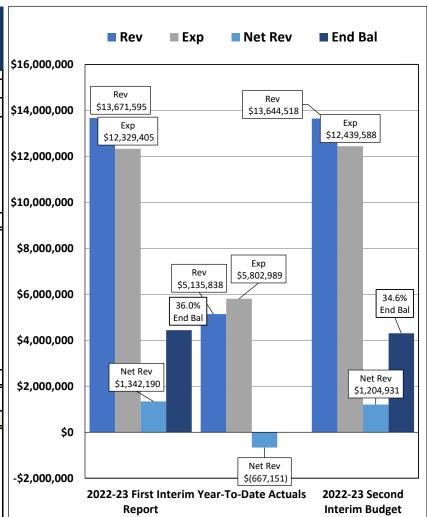

#### **SUMMARY OF RESULTS**

This 2022-23 Second Interim Budget update projects a budget surplus of \$1,204,931.

This is an decrease of (\$137,259) from the prior 2022-23 First Interim Report projected surplus of \$1,342,190.

This will allow Encore High School to end this fiscal year with a balance of \$4,303,125, which is 34.6% of annual expenditures.

### Encore High School 2022-23 Second Interim Budget BUDGET SUMMARY

|                                                                                                                                                                 |          | 022-23 First<br>terim Report                                                                      | Year-To-Date<br>Actuals |                                                                                |          | 2022-23<br>cond Interim<br>Budget                                                                        | Change          |                                                                             |  |
|-----------------------------------------------------------------------------------------------------------------------------------------------------------------|----------|---------------------------------------------------------------------------------------------------|-------------------------|--------------------------------------------------------------------------------|----------|----------------------------------------------------------------------------------------------------------|-----------------|-----------------------------------------------------------------------------|--|
| Projected Enrollment:                                                                                                                                           |          | 636                                                                                               |                         |                                                                                |          | 630                                                                                                      |                 | (6)                                                                         |  |
| Projected P-2 ADA:                                                                                                                                              |          | 591.48                                                                                            |                         |                                                                                |          | 570.36                                                                                                   |                 | (21.12)                                                                     |  |
| Revenues: General Purpose Entitlement Federal Revenue Other State Revenue Other Local Revenue                                                                   | \$       | 9,557,422<br>1,227,043<br>2,822,485<br>64,645                                                     | \$                      | 3,626,254<br>366,501<br>1,064,986<br>78,097                                    | \$       | 9,345,420<br>1,263,737<br>2,914,890<br>120,472                                                           | \$              | (212,002)<br>36,694<br>92,405<br>55,827                                     |  |
| TTL Revenues                                                                                                                                                    | \$       | 13,671,595                                                                                        | \$                      | 5,135,838                                                                      | \$       | 13,644,518                                                                                               | \$              | (27,077)                                                                    |  |
| Expenditures: Certificated Salaries Non-Certificated Salaries Benefits Books/Supplies/Materials Services/Operations Capital Outlay Other Outgo TTL Expenditures | \$       | 2,900,183<br>1,557,244<br>1,722,622<br>371,000<br>3,809,116<br>187,240<br>1,782,000<br>12,329,405 | \$                      | 1,488,427<br>903,586<br>881,871<br>198,864<br>2,330,241<br>-<br>-<br>5,802,989 | \$       | 2,799,257<br>1,732,568<br>1,728,374<br>381,809<br>3,828,339<br>187,240<br>1,782,000<br><b>12,439,588</b> | \$<br><b>\$</b> | (100,926)<br>175,324<br>5,753<br>10,809<br>19,223<br>-<br>-<br>-<br>110,183 |  |
| Net Revenues                                                                                                                                                    | \$       | 1,342,190                                                                                         | \$                      | (667,151)                                                                      | \$       | 1,204,931                                                                                                | \$              | (137,259)                                                                   |  |
| Beginning Balance July 1<br>Ending Balance June 30                                                                                                              | \$<br>\$ | 3,098,194<br>4,440,384                                                                            |                         |                                                                                | \$<br>\$ | 3,098,194<br>4,303,125                                                                                   |                 |                                                                             |  |
| Ending Balance as % of Exp:                                                                                                                                     |          | 36.0%                                                                                             |                         |                                                                                |          | 34.6%                                                                                                    |                 |                                                                             |  |