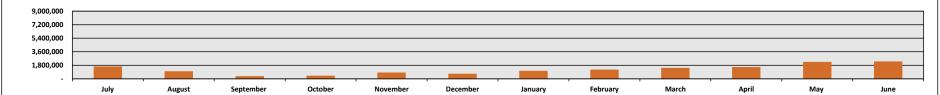

#### **CASH FLOW**

Operating cash flow is projected to remain positive throughout the next two fiscal years, as shown in the attached monthly cash flow schedule.

The lowest projected ending cash balance this coming fiscal year is \$355,622, which represents 11 days of operating costs on average.

The June 30 ending cash balance this coming fiscal year is projected to be \$2,315,215, which represents 69 days of average operating costs.

This cash flow takes into account all currently projected impacts on cash flow at the time of this budget approval.