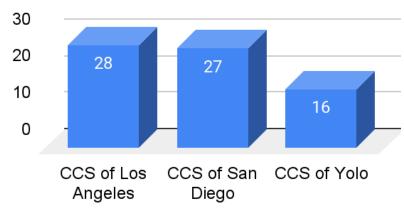

orking Above GLM



6-12th English Learner Progress in PowerUp (Lexia) Sept 2020 to June 2021 Total CCS (113 scholars)







Scholar Support
Current Total of 504 plans by Charter

#### **504 Plan: Count by CCS School**



#### **504 Plan: Count by Program**



Total 504 Plans: 69

Online: 36 Online: 33





### Scholar Support 504 Scholar Diagnostic Results





#### Scholar Support 504 Scholar Diagnostic Results





Scholar Support 504 K-5 Scholar Grades







Scholar Support

6-12 504 Scholar Grades



6-12





Scholar Support

Number of SST Referrals by Charter and by Program

#### **SST Referrals: Count by Charter**



#### **SST Referrals: Count by Program**



Total SST Referrals: 49

Online: 17 Options: 32





Scholar Support SST Meetings Held

#### **SST Meetings by School**



### Type of SST Meeting Held



Total SST Referrals: 49

Online: 17 Options: 32





# Curriculum & Instruction Department Updates Scholar Support

#### **Outcome Determined at Meeting**







### Scholar Success/MTSS Average Weekly Tutoring Attendance

#### Compass Charter Schools Average Weekly Attendance K-5



#### Compass Charter Schools Average Weekly Attendance 6-12







Scholar Success/MTSS

Percentage of MTSS Scholars At or Above Grade Level - Reading

#### **Scholars That Attend Reading Tutoring**



#### **Scholars That Did Not Attend Reading Tutoring**







Scholar Success/MTSS

Percentage of MTSS Scholars At or Above Grade Level - Math

#### **Scholars That Attend Math Tutoring**



#### **Scholars That Did Not Attend Math Tutoring**







Scholar Success/MTSS

Changes