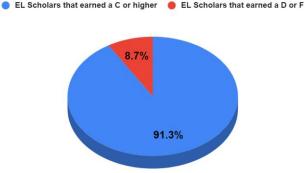

/Fail Rates (Number of EL scholar = 56)





Level 5- Advanced



CCS of San Diego:6-12 English Learner Pass Rates in ELA & ELD Course (Lexia, PowerUp) (Total number of EL scholars = 90)





Level 1- Non Proficient
 Level 2- Approaching Proficiency
 Level 3- Proficient
 Level 4 - Exemplary
 Level 5- Advanced





CCS of San Diego:TK-5 English Learner ELA Grades vs. Live Support Session Attendance from 02/21-06/21

CCS of San Diego- TK-5 ELA Grades for Scholars that Attended ELD Support Sessions

EL Scholars that earned a grade of 3-4 in ELA



CCS of San Diego- TK-5 ELD Live Support Session Attendance





CCS of San Diego:6-12 English Learner ELA Grades vs. Live Support Session Attendance from 02/21- 06/21

### CCS of San Diego- ELA Grades of Scholars that Attended ELD Support Sessions



#### CCS of San Diego- 6-12 ELD Live Support Session Attendance

Attended at least one live session Never attended





TK-5 English Learner Progress in Core5 (Lexia) Sept 2020 to June 2021 CCS of San Diego (53 scholars)



CCS of San Diego: 6-12 English Learner Progress in PowerUp (Lexia) from September 2020 to June 2021 (86 scholars)







Scholar Support 504 Plans

#### CCS of San Diego 504s by Program



#### **CCS of San Diego 504 Referrals**



Total 504 Plans: 23

Online: 15 Options: 8

\*as of June 11, 2021





Scholar Support

San Diego: 504 Scholar Diagnostic Results





Scholar Support

San Diego: 504 Scholar Diagnostic Results





Scholar Support Number of SST Referrals

### **CCS of San Diego SST Referrals**



Total SD SST Referrals: 17

\*as of June 11, 2021





# **C