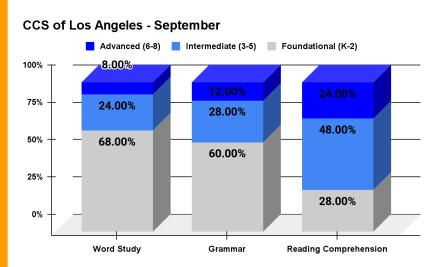

)



Level 1- Non Proficient
 Level 2- Approaching Proficiency
 Level 3- Proficient
 Level 4 - Exemplary
 Level 5- Advanced





CCS of Los Angeles:6-12 English Learner Pass Rates in ELA & ELD Course (Lexia, PowerUp) (Total number of EL scholars = 26)







CCS of Los Angeles:TK-5 English Learner ELA Grades vs. Live Support Session Attendance from 02/21- 06/21

CCS of Los Angeles TK-5 ELA Grades for Scholars that Attended ELD Support Sessions











CCS of Los Angeles:6-12 English Learner ELA Grades vs. Live Support Session Attendance from 02/21 - 06/21



90.9%



TK-5 English Learner Progress in Core5 (Lexia) Sept 2020 to June 2021 CCS of Los Angeles (12 scholars)



CCS of Los Angeles: 6-12 English Learner Progress in PowerUp (Lexia) from September 2020 to June 2021 (scholars 25)









Scholar Support 504 Plans

#### **CCS of Los Angeles 504s by Program**



#### **CCS of Los Angeles 504 Referrals**



Total 504 Plans: 19

Online: 11 Options: 8



\*as of June 11, 2021



#### Scholar Support

Los Angeles: 504 Scholar Diagnostic Results





Scholar Support

Los Angeles: 504 Scholar Diagnostic Results





Scholar Support Number of SST Referrals

### **CCS of Los Angeles SST Referrals**



Total LA SST Referrals: 17

\*as of June 11, 2021





Scholar Success/MTSS

CCS of Los Angeles: Tutoring Scholars at or Above Grade Level Reading BOY vs MOY







#### Scholar Success/MTSS

CCS of Los Angeles: Tutoring Scholars at or Above Grade Level Reading BOY vs MOY vs EOY

CCS of Los Angeles Attended Reading Tutoring - September

CCS of Los Angeles Attended Reading Tutor