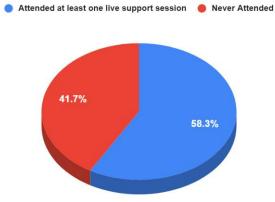

CCS of Los Angeles: 6-12th grade Benchmark Assessment BOY, MOY, EOY







CCS of Los Angeles:TK-5 English Learner Pass Rates in ELA & ELD Course (Lexia, Core5) (Total number of EL scholars = 12)

#### CCS of Los Angeles-TK-5 ELA Grades



#### **CCS of Los Angeles- ELD Course Grade**

TK-5 EL Scholars Pass/Fail Rates (Number of EL scholar = 12)



Level 1- Non Proficient
 Level 2- Approaching Proficiency
 Level 3- Proficient
 Level 4 - Exemplary
 Level 5- Advanced





CCS of Los Angeles:6-12 English Learner Pass Rates in ELA & ELD Course (Lexia, PowerUp) (Total number of EL scholars = 26)







CCS of Los Angeles:TK-5 English Learner ELA Grades vs. Live Support Session Attendance from 02/21- 06/21

CCS of Los Angeles TK-5 ELA Grades for Scholars that Attended ELD Support Sessions











CCS of Los Angeles:6-12 English Learner ELA Grades vs. Live Support Session Attendance from 02/21 - 06/21



90.9%



TK-5 English Learner Progress in Core5 (Lexia) Sept 2020 to June 2021 CCS of Los Angeles (12 scholars)



CCS of Los Angeles: 6-12 English Learner Progress in PowerUp (Lexia) from September 2020 to June 2021 (scholars 25)









Scholar Support 504 Plans

#### **CCS of Los Angeles 504s by Program**



#### **CCS of Los Angeles 504 Referrals**



Total 504 Plans: 19

Online: 11 Options: 8



\*as of June 11, 2021



#### Scholar Support

Los Angeles: 504 Scholar Diagnostic Results





Scholar Support

Los Angeles: 504 Scholar Diagnostic Results





Scholar Support Number of SST Referrals

### **CCS of Los Angeles SST Referrals**



Total LA SST Referrals: 17

\*as