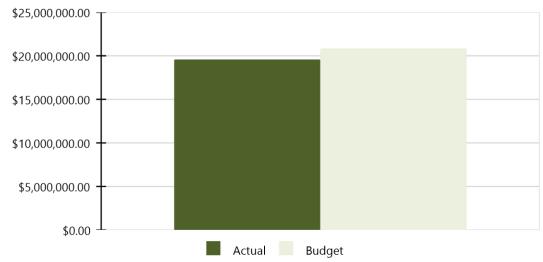

erval**

Months of continued operation without incoming funds



| Current: | Target:    |
|----------|------------|
| 2.7      | > 4 months |

### Formula:

(Cash + Securities + AR)/(Average Expenses for Past 12 Months)

The chart below explains some of the parameters that the school's leadership can evaluate to understand their financial health, and potential areas of weakness.

## **Cash Ratio**

Ability to meet short-term obligations with cash



| Current: | Target |
|----------|--------|
|          |        |

309.7 %

> 100.0 %

### Formula:

(Cash) / (Current Liabilities)



Report created on 6/22/2021 4:08:51 PM for Compass Charter Schools

# **Compass Charter Schools Financial Snapshot**

Cash Balance \$6,886,352

FY 2020-2021, July - May

### **Revenue to Date**

www.csmci.com



### **Expense to Date**



#### **Revenue Summary**

| Actual           | \$19,574,507 |
|------------------|--------------|
| Budget           | \$20,833,946 |
| Actual to Budget | -6.0 %       |

### **Expense Summary**

| Actual           | \$23,790,500 |
|------------------|--------------|
| Budget           | \$24,634,835 |
| Actual to Budget | -3.4 %       |



Report created on 6/22/2021 4:08:51 PM for Compass Charter Schools

Powered by BoardOnTrack 932 of 1200

# **Actual to Budget Summary**

FY 2020-2021, July - May

www.csmci.com

This report displays all actual and budgeted revenue and expenditures by object code series and by month. This report can be useful in ensuring you receive your revenue in a timely manner and that you stay within the board approved expenditure levels