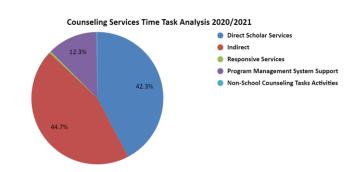

s

2,561

Total Direct Sessions with High School Scholars

57%

1,876

Total Direct Sessions with Middle School Scholars

43%

13

Additional Direct Sessions with Elementary Scholar Population Weekly Small Groups

Morning Starter (M-Th) Firebird Talk (M-Th) College Road Map (M-Th)

1,237

**Scholar Participants** 

63

**Curriculum Lessons Delivered** 

**Middle School: 31 Lessons** 

49%

**High School: 32 Lessons** 

51%

833 Scholar Participants



Special Education

11%

4%

**English Language Learners** 

10%

504 Plan

McKinney Vento/ Foster Youth





#### End of Year School Counseling Report 2020-2021

#### School Counselor Use of Time Direct and Indirect Scholar Services

**Target: 80% Actual: 87%** 

Breakdown of division of time during the 2020-2021 school year (logged daily):



| Direct/Indirect Counseling Services | Number of Live Scholar<br>Sessions with Counselors | Percentage |
|-------------------------------------|----------------------------------------------------|------------|
| Academic Scholar Planning &         |                                                    |            |
| Progress                            | 1393                                               | 76.2%      |
| Direct Intervention Check/Connect   |                                                    |            |
| Session                             | 734                                                | 40.2%      |
| Collaboration (SST, IEP, 504)       | 206                                                | 11.3%      |
| College Application Process         | 39