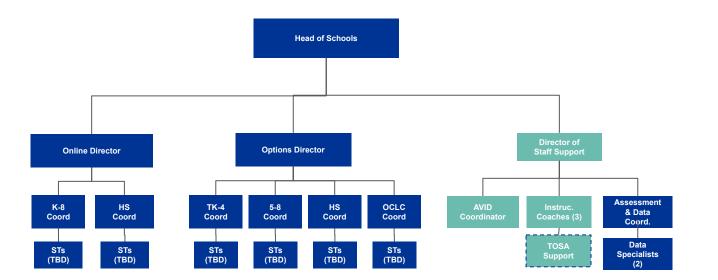

#### VI. Unfinished Business

| VII. Academic Services      |     |       | 10:47 AM |
|-----------------------------|-----|-------|----------|
| A. Academic Services Update | FYI | Aviva | 5 m      |