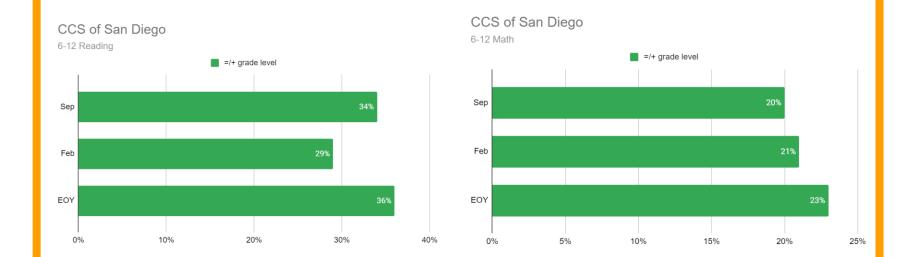

|    | 4  | 9%  |      |
| Feb         | 17%                         | 11%     | 13% | 5 2 | 0% |    | 39% |      |
| EOY         | 14%                         | 11%     | 11% | 19% |    |    | 45% |      |
| 09          | %                           | 25      | %   | 50  | %  | 75 | 5%  | 100% |

| Month | =/+ grade level |
|-------|-----------------|
| Sep   | 80%             |
| Feb   | 72%             |
| EOY   | 75%             |

#### KEY:

- 1. Below grade level, at or below 20th percentile
- 2. Below grade level, at or below 40th percentile
- 3. At grade level, at or below 60th percentile (potentially at risk)
- 4. At grade level, at or below 80th percentile
- 5. At or above grade level, above 80th percentile





CCS of San Diego: 6-12th grade Benchmark Assessment BOY, MOY, EOY







CCS of San Diego:TK-5 English Learner Pass Rates in ELA & ELD Course (Lexia, Core5) (Total number of EL scholars = 56)







#### CC of San Diego- ELD Course Grade

TK-5 EL Scholars Pass/Fail Rates (Number of EL scholar = 56)





Level 5- Advanced



CCS of San Diego:6-12 English Learner Pass Rates in ELA & ELD Course (Lexia, PowerUp) (Total number of EL scholars = 90)





Level 1- Non Proficient
 Level 2- Approaching Proficiency
 Level 3- Proficient
 Level 4 - Exemplary
 Level 5- Advanced





CCS of San Diego:TK-5 English Learner ELA Grades vs. Live Support Session Attendance from 02/21-06/21

CCS of San Diego- TK-5 ELA Grades for Scholars that Attended ELD Support Sessions

EL Scholars that earned a grade of 3-4 in ELA



CCS of San Diego- TK-5 ELD Live Support Session Attendan