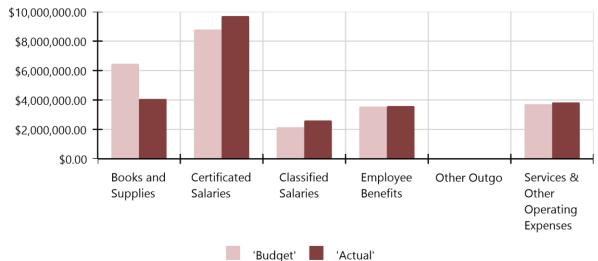

| <ul> <li>D. Review and Approval of the 2021-22 Nonpublic, Nonsectarian School/Agency Services Master Contracts</li> <li>Attachments:</li> <li>2021-22 Provider List</li> <li>AmplioSpeech Contract</li> <li>Anchor Counseling Solutions Contract</li> <li>El Paseo Children's Center Contract</li> <li>Global Teletherapy Contract</li> <li>Oxford Consulting Services Contract</li> <li>Presence Learning Contract</li> </ul> | Purpose<br>Vote | Presenter<br>Aviva<br>Ebner | Time<br>5 m |
|--------------------------------------------------------------------------------------------------------------------------------------------------------------------------------------------------------------------------------------------------------------------------------------------------------------------------------------------------------------------------------------------------------------------------------|-----------------|-----------------------------|-------------|
| VIII. Financial Services                                                                                                                                                                                                                                                                                                                                                                                                       |                 |                             | 11:07 AM    |
| A. Financial Services Update                                                                                                                                                                                                                                                                                                                                                                                                   | FYI             | Lisa<br>Fishman             | 10 m        |
| Attachments:                                                                                                                                                                                                                                                                                                                                                                                                                   |                 |                             |             |
| Financial Services Division Report                                                                                                                                                                                                                                                                                                                                                                                             |                 |                             |             |
| <b>B.</b> Review and Approval of the May 2021 Financial Statements Attachments:                                                                                                                                                                                                                                                                                                                                                | Vote            | Lisa<br>Fishman             | 5 m         |
| <ul> <li>FY21 Finance Update</li> <li>CharterVision Board Report</li> <li>Balance Sheet</li> <li>Profit v Loss Statement</li> <li>Income Statement by Location</li> </ul>                                                                                                                                                                                                                                                      |                 |                             |             |
| C. Adoption of the 2021-22 Annual Budget                                                                                                                                                                                                                                                                                                                                                                                       | Vote            | Lisa<br>Fishman             | 10 m        |
| Attachments:                                                                                                                                                                                                                                                                                                                                                                                                                   |                 |                             |             |
| <ul> <li>FY22 Operating Budget</li> <li>Compass Charter Schools of Los Angeles</li> <li>Compass Charter Schools of San Diego</li> <li>Compass Charter Schools of Yolo</li> </ul>                                                                                                                                                                                                                                               |                 |                             |             |
| IX. Executive                                                                                                                                                                                                                                                                                                                                                                                                                  |                 |                             | 11:32 AM    |
| <b>A.</b> Review and Approval of the 2021-24 Local Control Accountability Plans                                                                                                                                                                                                                                                                                                                                                | Vote            | J.J. Lewis                  | 10 m        |
| Attachments:                                                                                                                                                                                                                                                                                                                                                                                                                   |                 |                             |             |
| <ul> <li>2019-21 Annual Updates</li> <li>Compass Charter Schools of Los Angeles</li> <li>Compass Charter Schools of San Diego</li> <li>Compass Charter Schools of Yolo</li> <li>2021-24 Local Control Accountability Plans</li> <li>Compass Charter Schools of Los Angeles</li> <li>Compass Charter Schools of San Diego</li> </ul>                                                                                            |                 |                             |             |