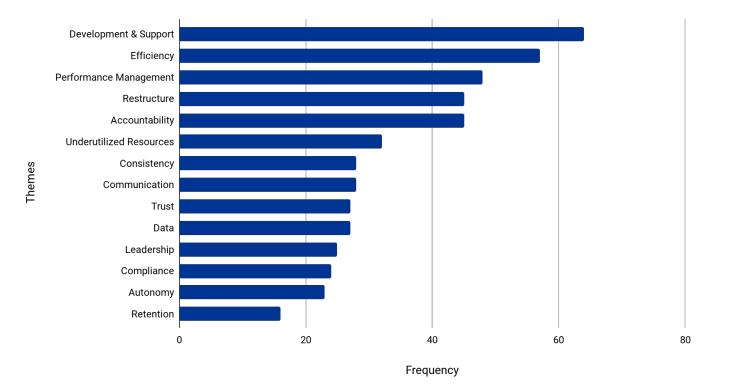

# **Our Discovery Process**

We analyzed the last couple of years of staff engagement data to elevate themes for our deep dives. It was clear that staff wanted deeper levels of **trust**, **support and efficiency**.

We conducted 30 stakeholder interviews, both group settings and one on one, to connect with Compass staff and understand the root causes of the issues showing up in the data.

The following pages synthesize our findings from our stakeholder interviews and provide rationale for the design and recommendations that follows.

**Opportunities** 

**Philosophy Design** 

**Structure Design** 

Systems Recommendations

Implementation Plan

Additional Services

The table of contents above is hyperlinked, hover and click to move to a desired section 297 of 1200

### **What We Heard**



**Opportunities** 

**Philosophy Design** 

**Structure Design** 

Systems Recommendations

Implementation Plan

### **How Often We Heard It**



**Opportunities** 

**Philosophy Design** 

**Structure Design** 

Systems Recommendations

Implementation Plan

# Sounds Like...

"I'm fine with holding my staff to expectations, but if there isn't a clarity, that's hard for me to do." "It used to be manageable. The culture makes it hard to manage." "It's like feast and famine. I sometimes worry I don't have enough work."

"There's not enough support. People have quit because it was too overwhelming" "No two years have been the same." "Accountability is missing. We need equitable accountability at all levels. Everything sits with the top."

"I don't have any opportunities for autonomy. I thoug