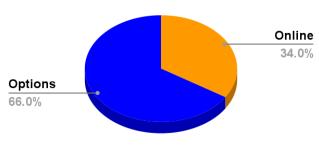

0 to June 2021 (Total number of EL scholars = 68)



- I. Below Grade Level of Material (GLM)
- II. Working In GLM
- III. Working Above GLM



6-12th English Learner Progress in PowerUp (Lexia) Sept 2020 to June 2021 Total CCS (113 scholars)







Scholar Support
Current Total of 504 plans by Charter

#### **504 Plan: Count by CCS School**



#### **504 Plan: Count by Program**



Total 504 Plans: 69

Online: 36 Online: 33





### Scholar Support 504 Scholar Diagnostic Results





#### Scholar Support 504 Scholar Diagnostic Results





Scholar Support 504 K-5 Scholar Grades







Scholar Support

6-12 504 Scholar Grades



6-12





Scholar Support

Number of SST Referrals by Charter and by Program

#### **SST Referrals: Count by Charter**



#### **SST Referrals: Count by Program**



Total SST Referrals: 49

Online: 17 Options: 32





Scholar Support SST Meetings Held

#### **SST Meetings by School**



### Type of SST Meeting Held



Total SST Referrals: 49

Online: 17 Options: 32





# Curriculum & Instruction Department Updates Scholar Support

#### **Outcome Determined at Meeting**







### Scholar Success/MTSS Average Weekly Tutoring Attendance

#### Compass Charter Schools Average Weekly Attendance K-5



#### Compass Charter Schools Average Weekly Attendance 6-12







Scholar Success/MTSS

Percentage of MTSS Scholars At or Above Grade Level - Reading

#### **Scholars That Attend Reading Tutoring**



#### **Scholars That Did Not Attend Reading Tutoring**







Scholar Success/MTSS

Percentage of MTSS Scholars At or Above Grade Level - Math

#### **Schol