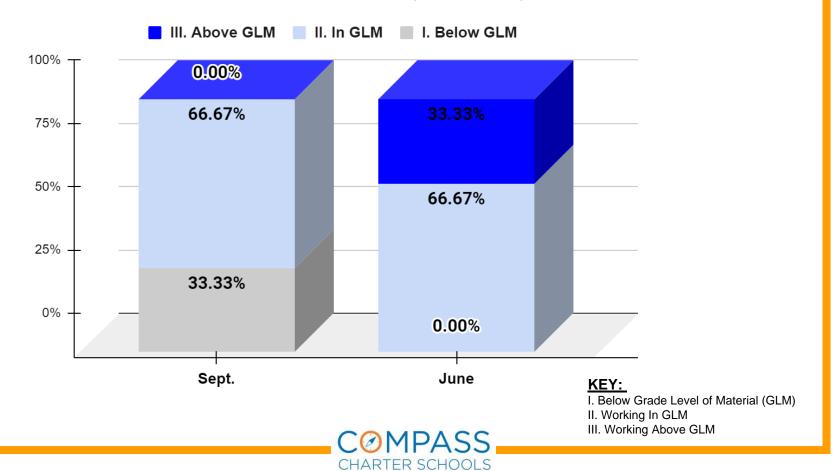

evel 3- Proficient
     Level 4 Exemplary
    - Level 5- Advanced





CCS of Yolo:6-12 English Learner Pass Rates in ELA & ELD Course (Lexia, PowerUp) (Total number of EL scholars = 2)





CCS of Yolo:TK-5 English Learner ELA Grades vs. Live Support Session Attendance from 02/21-06/21

CCS of Yolo- TK-5 ELA Grades for Scholars that Attended ELD Support Sessions

EL Scholars that earned a grade of 3-4 in ELA



#### **CCS of Yolo- TK-5 ELD Live Support Session Attendance**

Attended at least one live support session







CCS of Yolo:6-12 English Learner ELA Grades vs. Live Support Session Attendance from 02/21 - 06/21







#### CCS of Yolo -6-12 ELD Live Support Session Attendance









TK-5 English Learner Progress in Core5 (Lexia) Sept 2020 to June 2021 CCS of Yolo (3 scholars)





CCS of Yolo: 6-12 English Learner Progress in PowerUp (Lexia) from September 2020 to June 2021 (2 scholars)







Scholar Support 504 plans

#### CCS of Yolo 504s by Program



#### **CCS of Yolo 504 Referrals**



Total 504 Plans: 27

Online: 10 Options: 17

\*as of June 11, 2021





Scholar Support

Yolo: 504 Scholar Diagnostic Results





#### Scholar Support

Yolo: 504 Scholar Diagnostic Results





Scholar Support Number of SST Referrals

#### **CCS of Yolo SST Referrals**



Total SST Referrals: 16

\*as of June 11, 2021





# Curriculum & Instruction Department Updates Scholar Success/MTSS









#### Scholar Success/MTSS

CCS of YOLO: Tutoring Scholars at or Above Grade Level Reading BOY vs MOY vs EOY

**CCS of YOLO Attended Reading Tutoring - September** 



**CCS of YO