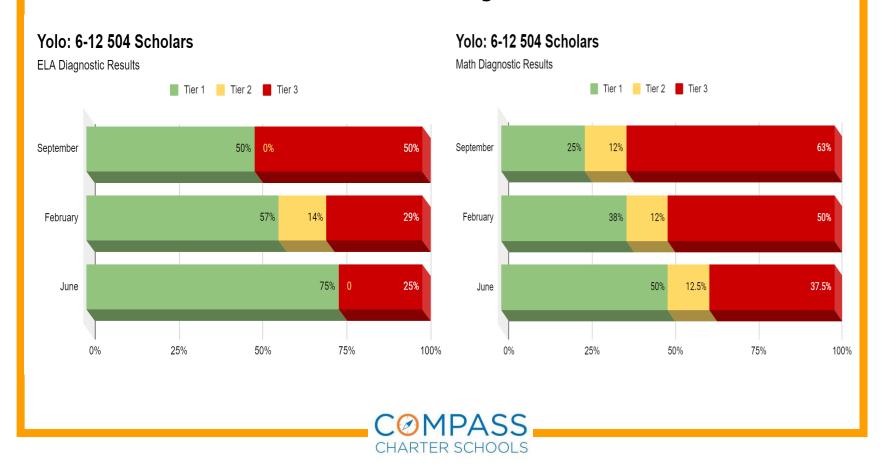

A



#### **CCS of Yolo- TK-5 ELD Live Support Session Attendance**

Attended at least one live support session







CCS of Yolo:6-12 English Learner ELA Grades vs. Live Support Session Attendance from 02/21 - 06/21







#### CCS of Yolo -6-12 ELD Live Support Session Attendance









TK-5 English Learner Progress in Core5 (Lexia) Sept 2020 to June 2021 CCS of Yolo (3 scholars)





CCS of Yolo: 6-12 English Learner Progress in PowerUp (Lexia) from September 2020 to June 2021 (2 scholars)







Scholar Support 504 plans

#### CCS of Yolo 504s by Program



#### **CCS of Yolo 504 Referrals**



Total 504 Plans: 27

Online: 10 Options: 17

\*as of June 11, 2021





Scholar Support

Yolo: 504 Scholar Diagnostic Results





#### Scholar Support

Yolo: 504 Scholar Diagnostic Results





Scholar Support Number of SST Referrals

#### **CCS of Yolo SST Referrals**



Total SST Referrals: 16

\*as of June 11, 2021





# Curriculum & Instruction Department Updates Scholar Success/MTSS









#### Scholar Success/MTSS

CCS of YOLO: Tutoring Scholars at or Above Grade Level Reading BOY vs MOY vs EOY

**CCS of YOLO Attended Reading Tutoring - September** 



**CCS of YOLO Attended Reading Tutoring - February** 



#### CCS Of YOLO Attended Reading Tutoring - June



| Month | % =/+<br>Grade Level |
|-------|----------------------|
| SEP   | 13%                  |
| FEB   | 25%                  |
| JUNE  | 40%                  |



#### Scholar Success/MTSS

CCS of YOLO: Tutoring Scholars at or Above Grade Level Math BOY vs MOY vs EOY

**CCS of YOLO Attended Math Tutoring -