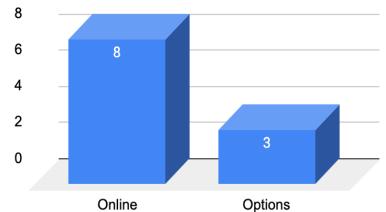

CCS of Los Angeles:6-12 English Learner Pass Rates in ELA & ELD Course (Lexia, PowerUp) (Total number of EL scholars = 26)







CCS of Los Angeles:TK-5 English Learner ELA Grades vs. Live Support Session Attendance from 02/21- 06/21

CCS of Los Angeles TK-5 ELA Grades for Scholars that Attended ELD Support Sessions











CCS of Los Angeles:6-12 English Learner ELA Grades vs. Live Support Session Attendance from 02/21 - 06/21



90.9%



TK-5 English Learner Progress in Core5 (Lexia) Sept 2020 to June 2021 CCS of Los Angeles (12 scholars)



CCS of Los Angeles: 6-12 English Learner Progress in PowerUp (Lexia) from September 2020 to June 2021 (scholars 25)









Scholar Support 504 Plans

#### **CCS of Los Angeles 504s by Program**



#### **CCS of Los Angeles 504 Referrals**



Total 504 Plans: 19

Online: 11 Options: 8



\*as of June 11, 2021



#### Scholar Support

Los Angeles: 504 Scholar Diagnostic Results





Scholar Support

Los Angeles: 504 Scholar Diagnostic Results





Scholar Support Number of SST Referrals

### **CCS of Los Angeles SST Referrals**



Total LA SST Referrals: 17

\*as of June 11, 2021





Scholar Success/MTSS

CCS of Los Angeles: Tutoring Scholars at or Above Grade Level Reading BOY vs MOY







#### Scholar Success/MTSS

CCS of Los Angeles: Tutoring Scholars at or Above Grade Level Reading BOY vs MOY vs EOY

CCS of Los Angeles Attended Reading Tutoring - September

CCS of Los Angeles Attended Reading Tutoring - February



#### **CCS of Los Angeles Attended Reading Tutoring**



| Month | % =/+<br>Grade Level |
|-------|--------