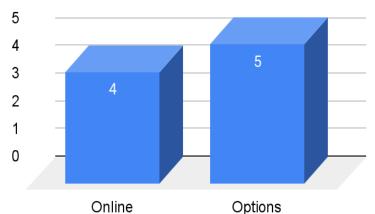

arner ELA Grades vs. Live Support Session Attendance from 02/21-06/21

CCS of Yolo- TK-5 ELA Grades for Scholars that Attended ELD Support Sessions

EL Scholars that earned a grade of 3-4 in ELA



#### **CCS of Yolo- TK-5 ELD Live Support Session Attendance**

Attended at least one live support session







CCS of Yolo:6-12 English Learner ELA Grades vs. Live Support Session Attendance from 02/21 - 06/21







#### CCS of Yolo -6-12 ELD Live Support Session Attendance









TK-5 English Learner Progress in Core5 (Lexia) Sept 2020 to June 2021 CCS of Yolo (3 scholars)





CCS of Yolo: 6-12 English Learner Progress in PowerUp (Lexia) from September 2020 to June 2021 (2 scholars)







Scholar Support 504 plans

#### CCS of Yolo 504s by Program



#### **CCS of Yolo 504 Referrals**



Total 504 Plans: 27

Online: 10 Options: 17

\*as of June 11, 2021





Scholar Support

Yolo: 504 Scholar Diagnostic Results





#### Scholar Support

Yolo: 504 Scholar Diagnostic Results





Scholar Support Number of SST Referrals

#### **CCS of Yolo SST Referrals**



Total SST Referrals: 16

\*as of June 11, 2021





# Curriculum & Instruction Department Updates Scholar Success/MTSS









#### Scholar Success/MTSS

CCS of YOLO: Tutoring Scholars at or Above Grade Level Reading BOY vs MOY vs EOY

**CCS of YOLO Attended Reading Tutoring - September** 



**CCS of YOLO Attended Reading Tutoring - February** 



#### CCS Of YOLO Attended Reading Tutoring - June



| Month | % =/+<br>Grade Level |
|-------|----------------------|
| SEP   | 13%                  |
| FEB   | 25%