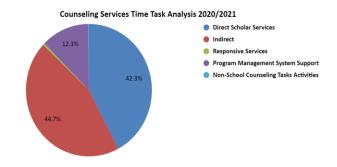

t Scholar Sessions

961

Total Direct Sessions with High School Scholars

53%

865

Total Direct Sessions with Middle School Scholars

47%

6

Additional Direct Sessions with Elementary Scholar Population Weekly Small Groups

Morning Starter (M-Th) Firebird Talk (M-Th) College Road Map (M-Th)

583

**Scholar Participants** 

63

**Curriculum Lessons Delivered** 

Middle School: 31 Lessons

49%

**High School: 32 Lessons** 

51%

307 Scholar Participants



Special Education

Special Educe

9%

4%

504 Plana

18%

er Youth



**English Language Learners** 



#### End of Year School Counseling Report 2020-2021

#### School Counselor Use of Time Direct and Indirect Scholar Services

**Target: 80% Actual: 87%** 

Breakdown of division of time during the 2020-2021 school year (logged daily):



| Direct/Indirect Counseling Services        | Number of Live Scholar<br>Sessions with Counselors | Percentage |
|--------------------------------------------|----------------------------------------------------|------------|
| Academic Scholar Planning & Progress       | 607                                                | 33.2%      |
| Direct Intervention Check/Connect Session  | 308                                                | 16.8%      |
| Collaboration (SST, IEP, 504)              | 77                                                 | 4.2%       |
| College Application Process                | 28                                                 | 1.5%       |
| Concurrent Enrollment                      | 114                                                | 6.2%       |
| Confl