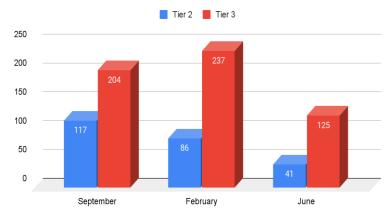

| Month | % =/+<br>Grade Level |
|-------|----------------------|
| SEP   | 10%                  |
| FEB   | 14%                  |
| JUNE  | 23%                  |





# Curriculum & Instruction Department Updates Scholar Success/MTSS

CCS of San Diego: Tutoring Scholars at or Above Grade Level Math BOY vs MOY



| CCS of San Diego Attended Math | Tutoring - June |
|--------------------------------|-----------------|
|                                |                 |



| Month | % =/+<br>Grade Level |
|-------|----------------------|
| SEP   | 6%                   |
| FEB   | 13%                  |
| JUNE  | 38%                  |





### Scholar Success/MTSS

CCS of San Diego: Tier 2 and Tier 3 MTSS Scholars BOY vs MOY vs EOY

#### CCS of San Diego READING: MTSS Tier 2 and Tier 3



CCS of San Diego READING: MTSS Tier 2 and Tier 3 Scholars BOY vs MOY

#### CCS of San Diego MATH: MTSS Tier 2 and Tier 3



CCS of San Diego MATH: MTSS Tier 2 and Tier 3 Scholars BOY vs MOY





# Special Education Department

CCS of San Diego Scholar by Program

100







### Special Education Department

CCS of San Diego Count by Disability







# Questions?



#### Contact:

Kasey Wingate | Principal (805) 405.3578 kwingate @compasscharters.org @cccsmrswingate









CCS of Yolo June 2021 Update

(855) 937- 4227

CompassCharters.org





# Agenda

- Mission and Vision
- . WIG

**Charter Updates** 

- Counseling
- Curriculum & Instruction
- Special Education and Student groups
- Q & A





# **Our Mission and Vision**

#### MISSION STATEMENT

Our mission is to inspire and develop