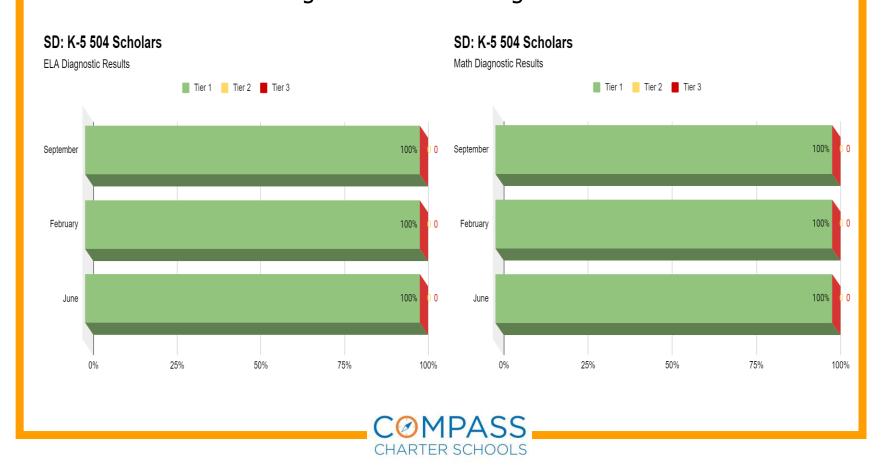

t Session Attendance





CCS of San Diego:6-12 English Learner ELA Grades vs. Live Support Session Attendance from 02/21- 06/21

### CCS of San Diego- ELA Grades of Scholars that Attended ELD Support Sessions



#### CCS of San Diego- 6-12 ELD Live Support Session Attendance

Attended at least one live session Never attended





TK-5 English Learner Progress in Core5 (Lexia) Sept 2020 to June 2021 CCS of San Diego (53 scholars)



CCS of San Diego: 6-12 English Learner Progress in PowerUp (Lexia) from September 2020 to June 2021 (86 scholars)







Scholar Support 504 Plans

#### CCS of San Diego 504s by Program



#### **CCS of San Diego 504 Referrals**



Total 504 Plans: 23

Online: 15 Options: 8

\*as of June 11, 2021





Scholar Support

San Diego: 504 Scholar Diagnostic Results





Scholar Support

San Diego: 504 Scholar Diagnostic Results





Scholar Support Number of SST Referrals

### **CCS of San Diego SST Referrals**



Total SD SST Referrals: 17

\*as of June 11, 2021





# **Curriculum & Instruction Department Updates**Scholar Success/MTSS





### Scholar Success/MTSS

CCS of San Diego: Tutoring Scholars at or Above Grade Level Reading BOY vs MOY





CCS of San Diego Attended Reading Tutoring - February



CCS of San Diego Attended Reading Tutoring - June



| Month | % =/+<br>Grade Level |
|-------|----------------------|
| SEP   | 10%                  |
| FEB   | 14%                  |
| JUNE  | 23%                  |





# Curriculum & Instruction Department Updates Scholar Success/MTSS

CCS of San Diego: Tutoring Scholars at or Above Grade Level M