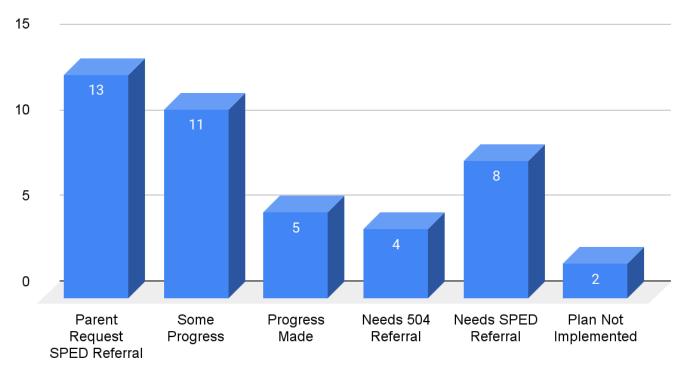

4 Plan: Count by CCS School**



#### **504 Plan: Count by Program**



Total 504 Plans: 69

Online: 36 Online: 33





### Scholar Support 504 Scholar Diagnostic Results





#### Scholar Support 504 Scholar Diagnostic Results





Scholar Support 504 K-5 Scholar Grades







Scholar Support

6-12 504 Scholar Grades



6-12





Scholar Support

Number of SST Referrals by Charter and by Program

#### **SST Referrals: Count by Charter**



#### **SST Referrals: Count by Program**



Total SST Referrals: 49

Online: 17 Options: 32





Scholar Support SST Meetings Held

#### **SST Meetings by School**



### Type of SST Meeting Held



Total SST Referrals: 49

Online: 17 Options: 32





# Curriculum & Instruction Department Updates Scholar Support

#### **Outcome Determined at Meeting**







### Scholar Success/MTSS Average Weekly Tutoring Attendance

#### Compass Charter Schools Average Weekly Attendance K-5



#### Compass Charter Schools Average Weekly Attendance 6-12







Scholar Success/MTSS

Percentage of MTSS Scholars At or Above Grade Level - Reading

#### **Scholars That Attend Reading Tutoring**



#### **Scholars That Did Not Attend Reading Tutoring**







Scholar Success/MTSS

Percentage of MTSS Scholars At or Above Grade Level - Math

#### **Scholars That Attend Math Tutoring**



#### **Scholars That Did Not Attend Math Tutoring**







Scholar Success/MTSS

Changes in Tier 2 and Tier 3 MTSS Scholars BOY vs MOY vs EOY- Reading

READING: MTSS Tier 2 and Tier 3 Scholars BOY, MOY, and EOY







Scholar Success/MTSS

Changes in Tier 2 and Tier 3 MTSS Scho