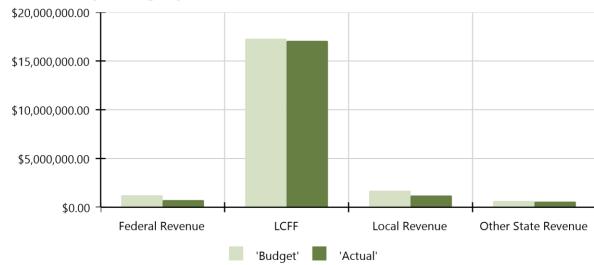

------|--------------------|--------------|---------------|------------|
| Account Description | Actual             | Budget       | Variance \$   | Variance % |
| LCFF                | \$17,061,257       | \$17,277,490 | (\$216,233)   | -1.3 %     |
| Federal Revenue     | \$730,777          | \$1,220,953  | (\$490,176)   | -40.1 %    |
| Other State Revenue | \$573,004          | \$638,795    | (\$65,791)    | -10.3 %    |
| Local Revenue       | \$1,209,470        | \$1,696,708  | (\$487,239)   | -28.7 %    |
| Total Revenue       | \$19,574,507       | \$20,833,946 | (\$1,259,439) | -6.0 %     |

| Revenue      | Expenses     | Surplus / (Deficit) |
|--------------|--------------|---------------------|
| \$19,574,507 | \$23,790,500 | (\$4,215,993)       |

### **Revenue by Category**



|                                     | July - Last Closed |               |               |            |
|-------------------------------------|--------------------|---------------|---------------|------------|
| Account Description                 | Actual             | Budget        | Variance \$   | Variance % |
| Certificated Salaries               | \$9,699,147        | \$8,779,990   | (\$919,157)   | -10.5 %    |
| Classified Salaries                 | \$2,604,465        | \$2,139,658   | (\$464,807)   | -21.7 %    |
| <b>Employee Benefits</b>            | \$3,582,210        | \$3,552,043   | (\$30,167)    | -0.8 %     |
| <b>Total Personnel Expenses</b>     | \$15,885,821       | \$14,471,690  | (\$1,414,131) | -9.8 %     |
| Books and Supplies                  | \$4,069,126