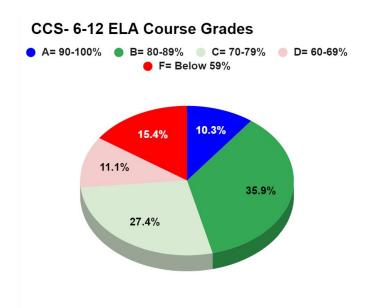

| 57%                  | 25%                          | 46%                  |
| Combined Reading | 80%                       | 57%                  | 45%                          | 40%                  |
| Combined Math    | 74%                       | 57%                  | 28%                          | 43%                  |





CCS:TK-5 English Learner Pass Rates in ELA & ELD Course (Lexia, Core5) (Total number of EL scholars = 71)



CCS- TK-5 ELD Course Grades

TK-5 EL Scholars Pass/Fail Rates (Number of EL scholar = 71)



- Level 1- Non Proficient
   Level 2- Approaching Proficiency
  - Level 3- ProficientLevel 4 Exemplary
    - Level 5- Advanced



CCS:6-12 English Learner Pass Rates in ELA & ELD Course (Lexia, PowerUp)
(Total number of EL scholars = 118)



# CCS- 6-12 ELD Course Grade EL Scholars Pass/Fail Rates (Number of EL scholars = 118) Pass- 94% Fail- 6%







CCS:TK-5 English Learner ELA Grades vs. Live Support Session Attendance from 2/21- 06/21

#### **CCS TK-5 ELA Grades for Scholars that Attended ELD Support Sessions**



#### **CCS-TK-5 ELD Live Support Session Attendance**







CCS:6-12 English Learner ELA Grades vs. Live Support Session Attendance from 02/21- 06/21

#### CCS of Los Angeles- 6-12 ELA Grades of Scholars that Attended ELD Support Sessions

EL Scholars that earned a C or higher EL Scholars that earned a D or F



#### **CCS- 6-12 ELD Live Support Session Attendance**





CCS:TK-5 English Learner Progress in Core5 (Lexia) from Sept 2020 to June 2021 (Total number of EL scholars = 68)



- I. Below Grade Level