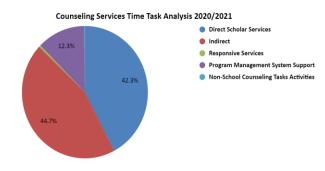

**High School** Scholars

366

**Total Direct** Sessions with Middle School **Scholars** 

6 Additional Direct Sessions with Elementary Scholar **Population** 

**Weekly Small Groups** 

Morning Starter (M-Th) Firebird Talk (M-Th) College Road Map (M-Th) 200

**Scholar Participants** 

63

**Curriculum Lessons Delivered** 

Middle School: 31 Lessons

**High School: 32 Lessons** 

155 Scholar Participants

**Special Populations Served by Counselors** 

504 Pla

Special Education

10%

49%

McKinney Vento/ Foster Youth

English Language Learners

CHARTER SCHOOLS



#### End of Year School Counseling Report 2020-2021

#### School Counselor Use of Time Direct and Indirect Scholar Services

Target: 80% Actual: 87%

Breakdown of division of time during the 2020-2021 school year (logged daily):



| Direct/Indirect Counseling Services        | Number of Live Scholar<br>Sessions with Counselors | Percentage |
|--------------------------------------------|----------------------------------------------------|------------|
| Academic Scholar Planning & Progress       | 222                                                | 12.1%      |
| Direct Intervention Check/Connect Session  | 136                                                | 7.4%       |
| Collaboration (SST, IEP, 504)              | 40                                                 | 2.2%       |
| College Application Process                | 4                                                  | 0.2%       |
| Concurrent Enrollment                      | 73                                                 | 4.0%       |
| Confl