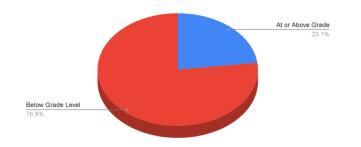

xia) from September 2020 to June 2021 (86 scholars)







Scholar Support 504 Plans

#### CCS of San Diego 504s by Program



#### **CCS of San Diego 504 Referrals**



Total 504 Plans: 23

Online: 15 Options: 8

\*as of June 11, 2021





Scholar Support

San Diego: 504 Scholar Diagnostic Results





Scholar Support

San Diego: 504 Scholar Diagnostic Results





Scholar Support Number of SST Referrals

### **CCS of San Diego SST Referrals**



Total SD SST Referrals: 17

\*as of June 11, 2021





# **Curriculum & Instruction Department Updates**Scholar Success/MTSS





### Scholar Success/MTSS

CCS of San Diego: Tutoring Scholars at or Above Grade Level Reading BOY vs MOY





CCS of San Diego Attended Reading Tutoring - February



CCS of San Diego Attended Reading Tutoring - June



| Month | % =/+<br>Grade Level |
|-------|----------------------|
| SEP   | 10%                  |
| FEB   | 14%                  |
| JUNE  | 23%                  |





# Curriculum & Instruction Department Updates Scholar Success/MTSS

CCS of San Diego: Tutoring Scholars at or Above Grade Level Math BOY vs MOY



| CCS of San Diego Attended Math | Tutoring - June |
|--------------------------------|-----------------|
|                                |                 |



| Month | % =/+<br>Grade Level |
|-------|----------------------|
| SEP   | 6%                   |
| FEB   | 13%                  |
| JUNE  | 38%                  |





### Scholar Success/MTSS

CCS of San Diego: Tier 2 and Tier 3 MTSS Scholars BOY vs MOY vs EOY

#### CCS of San Diego READING: MTSS Tier 2 and Tier 3