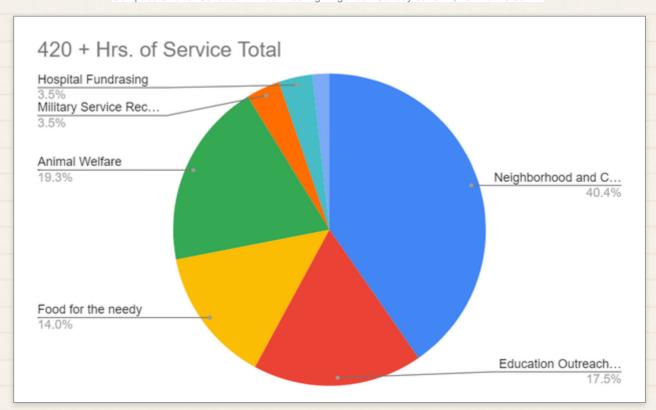

help.

I hope you all have a wonderful summer break and can take time to reflect on all you learned and experienced this school year.

Respectfully yours,

~Jason Bee

## What's Been Happening at the Yolo Charter?

#### Gardening Club News

Thomas A., a Gardening Club member, has a wonderful harvest of radishes! You can see all the steps involved, from sprouting seeds to the final harvest!





Day 2: Radish seeds sprouted





Day 34: Thinning out seedlings



Day 60: Radishes growing



Day 70: Right before harvesting



## National Honor Society

National Honor Society held their induction, and it was a lovely ceremony. As we are finishing off our year, we calculated the number of hours Compass' NHS scholars have given in service this year, and they have completed more than 420 hours!



## Work Samples and Learning Labs!

### Chinese Dynasties!

This scholar wrote about two of the early Chinese dynasties. She eloquently described the Qin Dynasty and the Han Dynasty, including the similarities and differences. She included details in her description, and it was written in a way that was easy for the reader to understand.

China's early history revolves around dynasties. Dynasties were started by one family and they continued as long as there were sons to continue to inherit the dynasty, or the dynasty was taken over by another dynasty. The Qin dynasty and the Han dynasty were both very important in Chinese history. But both dynasties were very different and important for the development of China. The Qin dynasty was ruled by Ch'in Shi Huang from 221- 206 BCE. It was the