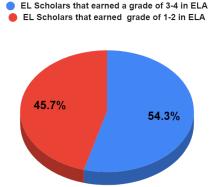

| 28%                          | 43%                  |





CCS:TK-5 English Learner Pass Rates in ELA & ELD Course (Lexia, Core5) (Total number of EL scholars = 71)



CCS- TK-5 ELD Course Grades

TK-5 EL Scholars Pass/Fail Rates (Number of EL scholar = 71)



- Level 1- Non Proficient
   Level 2- Approaching Proficiency
  - Level 3- ProficientLevel 4 Exemplary
    - Level 5- Advanced



CCS:6-12 English Learner Pass Rates in ELA & ELD Course (Lexia, PowerUp)
(Total number of EL scholars = 118)



# CCS- 6-12 ELD Course Grade EL Scholars Pass/Fail Rates (Number of EL scholars = 118) Pass- 94% Fail- 6%







CCS:TK-5 English Learner ELA Grades vs. Live Support Session Attendance from 2/21- 06/21

#### **CCS TK-5 ELA Grades for Scholars that Attended ELD Support Sessions**



#### **CCS-TK-5 ELD Live Support Session Attendance**







CCS:6-12 English Learner ELA Grades vs. Live Support Session Attendance from 02/21- 06/21

#### CCS of Los Angeles- 6-12 ELA Grades of Scholars that Attended ELD Support Sessions

EL Scholars that earned a C or higher EL Scholars that earned a D or F



#### **CCS- 6-12 ELD Live Support Session Attendance**





CCS:TK-5 English Learner Progress in Core5 (Lexia) from Sept 2020 to June 2021 (Total number of EL scholars = 68)



- I. Below Grade Level of Material (GLM)
- II. Working In GLM
- III. Working Above GLM



6-12th English Learner Progress in PowerUp (Lexia) Sept 2020 to June 2021 Total CCS (113 scholars)







Scholar Support
Current Total of 504 plans by Charter

#### **504 Plan: Count by CCS School**



#### **504 Pl