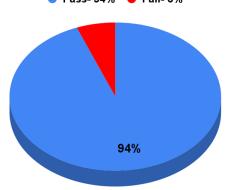

ed Reading | 80%                       | 57%                  | 45%                          | 40%                  |
| Combined Math    | 74%                       | 57%                  | 28%                          | 43%                  |





CCS:TK-5 English Learner Pass Rates in ELA & ELD Course (Lexia, Core5) (Total number of EL scholars = 71)



CCS- TK-5 ELD Course Grades

TK-5 EL Scholars Pass/Fail Rates (Number of EL scholar = 71)



- Level 1- Non Proficient
   Level 2- Approaching Proficiency
  - Level 3- ProficientLevel 4 Exemplary
    - Level 5- Advanced



CCS:6-12 English Learner Pass Rates in ELA & ELD Course (Lexia, PowerUp)
(Total number of EL scholars = 118)



# CCS- 6-12 ELD Course Grade EL Scholars Pass/Fail Rates (Number of EL scholars = 118) Pass- 94% Fail- 6%







CCS:TK-5 English Learner ELA Grades vs. Live Support Session Attendance from 2/21- 06/21

#### **CCS TK-5 ELA Grades for Scholars that Attended ELD Support Sessions**



#### **CCS-TK-5 ELD Live Support Session Attendance**







CCS:6-12 English Learner ELA Grades vs. Live Support Session Attendance from 02/21- 06/21

#### CCS of Los Angeles- 6-12 ELA Grades of Scholars that Attended ELD Support Sessions

EL Scholars that earned a C or higher EL Scholars that earned a D or F



#### **CCS- 6-12 ELD Live Support Session Attendance**





CCS:TK-5 English Learner Progress in Core5 (Lexia) from Sept 2020 to June 2021 (Total number of EL scholars = 68)



- I. Below Grade Level of Material (GLM)
- II. Working In GLM
- III. Working Above GLM



6-12th English Learner Progress in PowerUp