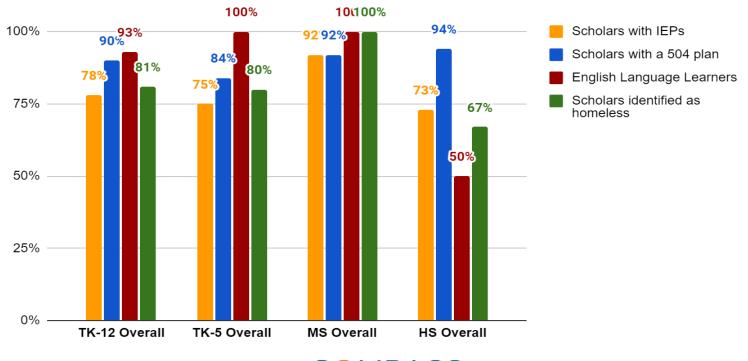

practices utilizing tier 1 and 2 supports under our MTSS umbrella.
- Supervising teachers participated in an interactive scenario-based workshop was held by the MTSS committee chair in order to deploy our MTSS framework; this professional development directly impacts scholar achievement, as the interventions put in place will meet individual scholar needs.
- Teachers further collaborated within PLCs focusing on the impact COVID-19 has had on scholar learning and social-emotional needs and shared scholar anecdotes and best practices to support their needs.





# Semester 2 Grade Data

CCS of Yolo percentage of courses completed with a 3/C or higher







# Semester 2 Grade Data: Special Populations

CCS of Yolo percentage of courses completed with a 3/C or higher (by special population)



CHARTER SCHOOLS



# Semester 2 Grade Data: HS Passing Rates

CCS of Yolo high school course passed with a D or higher (enabling scholar to earn credits toward graduation eligibilty)





#### Year End Counseling Services Report 2020-2021

#### **Counseling Services at a Glance**

**Grade Levels:** 6-12

CCS of Yolo Scholar Population Served: 446

**Domains Supported:** Academic, Social Emotional, College Career Readiness



#### SCHOOL COUNSELING BY THE NUMBERS

789

**Total Direct** Scholar Sessions

417

**Total Direct** Sessions with **High School** Scholars

366

**Total Direct** Sessions with Middle School **Scholars** 

6 Additional Direct Sessions with Elementary Scholar **Population** 

**Weekly Small Groups** 

Morning Starter (M-Th) Firebird Talk (M-Th) College Road Map (M-Th)