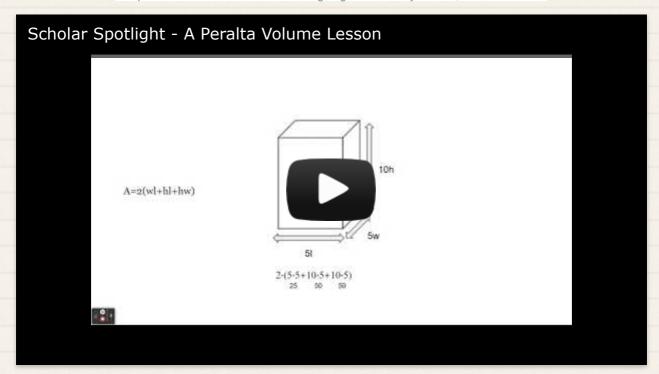

fferent face, sculpted to look like people in his own army. There were also horses, acrobats, strong men, musicians and chariots. He died, they believe, due to long term mercury poisoning. His son was placed on the throne but wasn't strong enough to hold it. Just 4 years after Emperor Huang's death the dynasty collapsed and gave way to the Han dynasty.

#### Teaching Video: Composite for Volume

Scholars of Ms. Foster's classroom created teaching videos to teach a topic they felt strongly about. Topics included composite for volume, composite area, and the coordinate plane. They had to explain the process, including the formulas, and visually or verbally teach with a screen recording software. They did a great job and had a lot of fun too. Here is a sample from 8-grade scholar Amadeus P.



### The Rock Business!

Alonzo L., first-grader, created a business selling rocks with melted crayon designs. He learned about marketing and trading with other kids during a market event!







### Excellent Artist!

J.F., 8-grader shares his impressive pastel drawing using color schemes of principals of variety.



# Scholar Spotlight: Meet the Fliflet Family!



#### We Are The Fliflet Family

Hi, I'm Brandi.

My family lives in coastal Sonoma County, about an hour's drive north of San Francisco. We're currently wrapping our 11th year of homeschooling (grades 10, 8, and 6), and making plans for a two-week road trip, as we do most years in early May.

When I was approached to participate in the Compass newsletter, I fumbled initially to identify what notable perspective I had to offer.