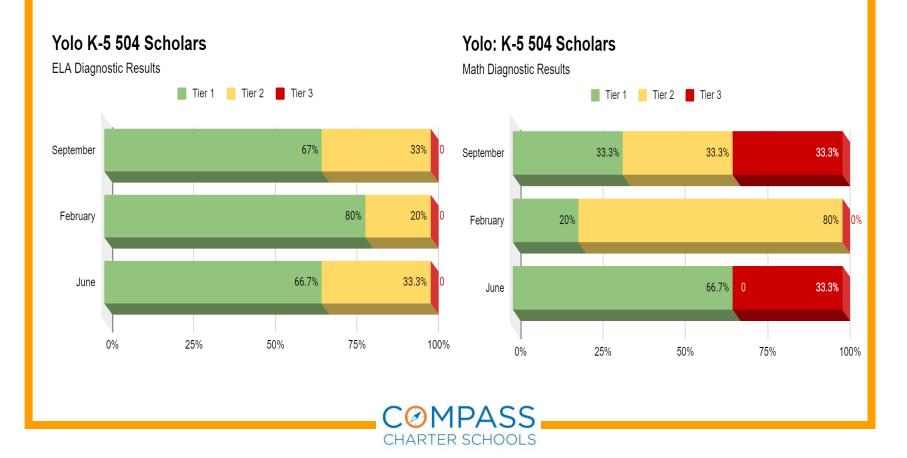

D Support Sessions

EL Scholars that earned a grade of 3-4 in ELA



#### **CCS of Yolo- TK-5 ELD Live Support Session Attendance**

Attended at least one live support session







CCS of Yolo:6-12 English Learner ELA Grades vs. Live Support Session Attendance from 02/21 - 06/21







#### CCS of Yolo -6-12 ELD Live Support Session Attendance









TK-5 English Learner Progress in Core5 (Lexia) Sept 2020 to June 2021 CCS of Yolo (3 scholars)





CCS of Yolo: 6-12 English Learner Progress in PowerUp (Lexia) from September 2020 to June 2021 (2 scholars)







Scholar Support 504 plans

#### CCS of Yolo 504s by Program



#### **CCS of Yolo 504 Referrals**



Total 504 Plans: 27

Online: 10 Options: 17

\*as of June 11, 2021





Scholar Support

Yolo: 504 Scholar Diagnostic Results





#### Scholar Support

Yolo: 504 Scholar Diagnostic Results





Scholar Support Number of SST Referrals

#### **CCS of Yolo SST Referrals**



Total SST Referrals: 16

\*as of June 11, 2021





# Curriculum & Instruction Department Updates Scholar Success/MTSS









#### Scholar Success/MTSS

CCS of YOLO: Tutoring Scholars at or Above Grade Level Reading BOY vs MOY vs EOY

**CCS of YOLO Attended Reading Tutoring - September** 



**CCS of YOLO Attended Reading Tutoring - February** 



#### CCS Of YOLO Attended Reading Tutoring - June



| Month | % =/+<br>Grade Level |
|-------|----------------------|
| SEP   | 13%                  |
| FEB   | 25%                  |
| JUNE  | 40%                  |



#### Scholar Success/MTSS

CCS of YOLO: Tutoring Scholars at or Above Grade Leve