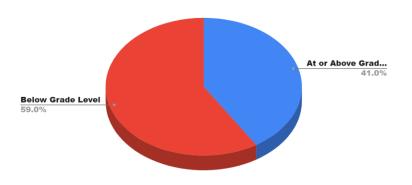

: 17 Options: 32





Scholar Support SST Meetings Held

#### **SST Meetings by School**



### Type of SST Meeting Held



Total SST Referrals: 49

Online: 17 Options: 32





# Curriculum & Instruction Department Updates Scholar Support

#### **Outcome Determined at Meeting**







### Scholar Success/MTSS Average Weekly Tutoring Attendance

#### Compass Charter Schools Average Weekly Attendance K-5



#### Compass Charter Schools Average Weekly Attendance 6-12







Scholar Success/MTSS

Percentage of MTSS Scholars At or Above Grade Level - Reading

#### **Scholars That Attend Reading Tutoring**



#### **Scholars That Did Not Attend Reading Tutoring**







Scholar Success/MTSS

Percentage of MTSS Scholars At or Above Grade Level - Math

#### **Scholars That Attend Math Tutoring**



#### **Scholars That Did Not Attend Math Tutoring**







Scholar Success/MTSS

Changes in Tier 2 and Tier 3 MTSS Scholars BOY vs MOY vs EOY- Reading

READING: MTSS Tier 2 and Tier 3 Scholars BOY, MOY, and EOY







Scholar Success/MTSS

Changes in Tier 2 and Tier 3 MTSS Scholars BOY vs MOY vs EOY - Math

## MATH: MTSS Tier 2 and Tier 3 Scholars BOY, MOY, and EOY







## **Engagement Department Lead and Lag Measures**

Average number of scholar **registrations** received divided by the number of active offerings (Clubs & VSW's currently)

Average number of scholar **attendance** divided by the number of active offerings (Clubs & VSW's currently)

Average staff estimated **engagement rating** divided by the number of active offerings (Clubs & VSW's currently)





| Engagement Departm