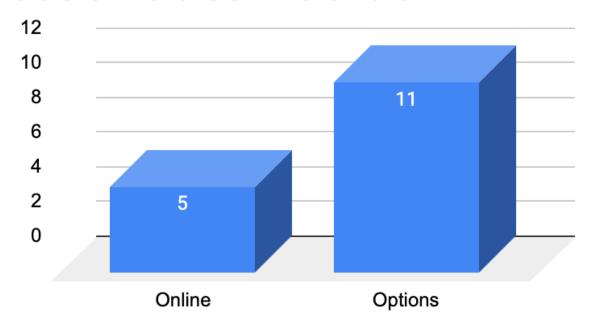

least one live support session







CCS of Yolo:6-12 English Learner ELA Grades vs. Live Support Session Attendance from 02/21 - 06/21







#### CCS of Yolo -6-12 ELD Live Support Session Attendance









TK-5 English Learner Progress in Core5 (Lexia) Sept 2020 to June 2021 CCS of Yolo (3 scholars)





CCS of Yolo: 6-12 English Learner Progress in PowerUp (Lexia) from September 2020 to June 2021 (2 scholars)







Scholar Support 504 plans

#### CCS of Yolo 504s by Program



#### **CCS of Yolo 504 Referrals**



Total 504 Plans: 27

Online: 10 Options: 17

\*as of June 11, 2021





Scholar Support

Yolo: 504 Scholar Diagnostic Results





#### Scholar Support

Yolo: 504 Scholar Diagnostic Results





Scholar Support Number of SST Referrals

#### **CCS of Yolo SST Referrals**



Total SST Referrals: 16

\*as of June 11, 2021





# Curriculum & Instruction Department Updates Scholar Success/MTSS









#### Scholar Success/MTSS

CCS of YOLO: Tutoring Scholars at or Above Grade Level Reading BOY vs MOY vs EOY

**CCS of YOLO Attended Reading Tutoring - September** 



**CCS of YOLO Attended Reading Tutoring - February** 



#### CCS Of YOLO Attended Reading Tutoring - June



| Month | % =/+<br>Grade Level |
|-------|----------------------|
| SEP   | 13%                  |
| FEB   | 25%                  |
| JUNE  | 40%                  |



#### Scholar Success/MTSS

CCS of YOLO: Tutoring Scholars at or Above Grade Level Math BOY vs MOY vs EOY

**CCS of YOLO Attended Math Tutoring - September** 



CCS of YOLO Attended Math Tutoring - February



**CCS of YOLO A