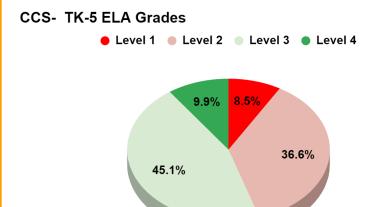

| 57%                          | 30%                  |
| Online Math      | 60%                       | 60%                  | 27%                          | 38%                  |
| Options Reading  | 81%                       | 56%                  | 42%                          | 45%                  |
| Options Math     | 76%                       | 57%                  | 25%                          | 46%                  |
| Combined Reading | 80%                       | 57%                  | 45%                          | 40%                  |
| Combined Math    | 74%                       | 57%                  | 28%                          | 43%                  |





CCS:TK-5 English Learner Pass Rates in ELA & ELD Course (Lexia, Core5) (Total number of EL scholars = 71)



CCS- TK-5 ELD Course Grades

TK-5 EL Scholars Pass/Fail Rates (Number of EL scholar = 71)



- Level 1- Non Proficient
   Level 2- Approaching Proficiency
  - Level 3- ProficientLevel 4 Exemplary
    - Level 5- Advanced



CCS:6-12 English Learner Pass Rates in ELA & ELD Course (Lexia, PowerUp)
(Total number of EL scholars = 118)



# CCS- 6-12 ELD Course Grade EL Scholars Pass/Fail Rates (Number of EL scholars = 118) Pass- 94% Fail- 6%







CCS:TK-5 English Learner ELA Grades vs. Live Support Session Attendance from 2/21- 06/21

#### **CCS TK-5 ELA Grades for Scholars that Attended ELD Support Sessions**



#### **CCS-TK-5 ELD Live Support Session Attendance**







CCS:6-12 English Learner ELA Grades vs. Live Support Session Attendance from 02/21- 06/21

#### CCS of Los Angeles- 6-1