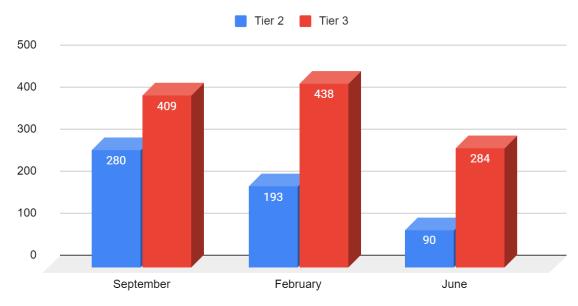

Updates Scholar Support

#### **Outcome Determined at Meeting**







### Scholar Success/MTSS Average Weekly Tutoring Attendance

#### Compass Charter Schools Average Weekly Attendance K-5



#### Compass Charter Schools Average Weekly Attendance 6-12







Scholar Success/MTSS

Percentage of MTSS Scholars At or Above Grade Level - Reading

#### **Scholars That Attend Reading Tutoring**



#### **Scholars That Did Not Attend Reading Tutoring**







Scholar Success/MTSS

Percentage of MTSS Scholars At or Above Grade Level - Math

#### **Scholars That Attend Math Tutoring**



#### **Scholars That Did Not Attend Math Tutoring**







Scholar Success/MTSS

Changes in Tier 2 and Tier 3 MTSS Scholars BOY vs MOY vs EOY- Reading

READING: MTSS Tier 2 and Tier 3 Scholars BOY, MOY, and EOY







Scholar Success/MTSS

Changes in Tier 2 and Tier 3 MTSS Scholars BOY vs MOY vs EOY - Math

## MATH: MTSS Tier 2 and Tier 3 Scholars BOY, MOY, and EOY







## **Engagement Department Lead and Lag Measures**

Average number of scholar **registrations** received divided by the number of active offerings (Clubs & VSW's currently)

Average number of scholar **attendance** divided by the number of active offerings (Clubs & VSW's currently)

Average staff estimated **engagement rating** divided by the number of active offerings (Clubs & VSW's currently)





| Engagement Department WIG Scoreboard  Date Range: 04/26/21 to 05/21/21  FINALIZED  Registrations*                  |       |  |
|-------------------------------------------------------------------------------------------------------