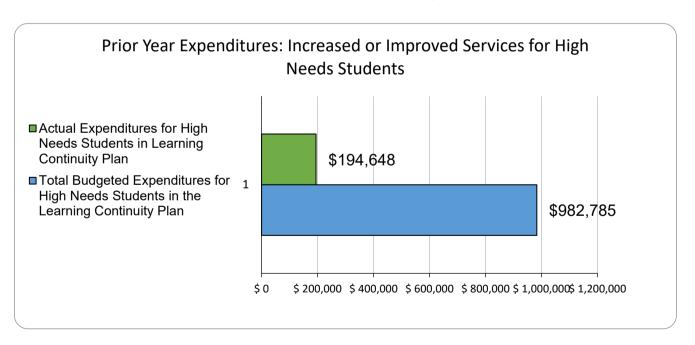

e services for high needs students in the LCAP. Compass Charter Schools - San Diego plans to spend \$404,014.00 towards meeting this requirement, as described in the LCAP. The additional improved services described in the plan include the following:

The variance between the budgeted & actual expenditures in the 19-21 LCAP of \$786,137 was primarily due to the COVID-19 pandemic. We improved implementation the MTSS framework and adopted a new ELD. We increased the size of our counseling department to proactively keep scholars on track for graduation and offering tutoring for tier 2 level scholars in our MTSS framework. We provided and will continue to provide PD geared toward supporting high needs scholars.

### Update on Increased or Improved Services for High Needs Students in 2020 – 21



This chart compares what Compass Charter Schools - San Diego budgeted last year in the Learning Continuity Plan for actions and services that contribute to increasing or improving services for high needs students with what Compass Charter Schools - San Diego estimates it has spent on actions and services that contribute to increasing or improving services for high needs students in the current year.

In 2020 – 21, Compass Charter Schools - San Diego's Learning Continuity Plan budgeted \$982,785.00 for planned actions to increase or improve services for high needs students. Compass Charter Schools - San Diego actually spent \$194,648.00 for actions to increase or improve services for high needs students in 2020 – 21. The difference between the budgeted and actual expenditures of \$788,137