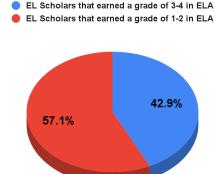

CCS of Los Angeles: 6-12th grade Benchmark Assessment BOY, MOY, EOY







CCS of Los Angeles:TK-5 English Learner Pass Rates in ELA & ELD Course (Lexia, Core5) (Total number of EL scholars = 12)

#### CCS of Los Angeles-TK-5 ELA Grades



#### **CCS of Los Angeles- ELD Course Grade**

TK-5 EL Scholars Pass/Fail Rates (Number of EL scholar = 12)



Level 1- Non Proficient
 Level 2- Approaching Proficiency
 Level 3- Proficient
 Level 4 - Exemplary
 Level 5- Advanced





CCS of Los Angeles:6-12 English Learner Pass Rates in ELA & ELD Course (Lexia, PowerUp) (Total number of EL scholars = 26)







CCS of Los Angeles:TK-5 English Learner ELA Grades vs. Live Support Session Attendance from 02/21- 06/21

CCS of Los Angeles TK-5 ELA Grades for Scholars that Attended ELD Support Sessions











CCS of Los Angeles:6-12 English Learner ELA Grades vs. Live Support Session Attendance from 02/21 - 06/21



90.9%



TK-5 English Learner Progress in Core5 (Lexia) Sept 2020 to June 2021 CCS of Los Angeles (12 scholars)



CCS of Los Angeles: 6-12 English Learner Progress in PowerUp (Lexia) from September 2020 to June 2021 (scholars 25)









Scholar Support 504 Plans

#### **CCS of Los Angeles 504s by Program**



#### **CCS of Los Angeles 504 Referrals**



Total 504 Plans: 19

Online: 11 Options: 8



\*as of June 11, 2021



#### Scholar Support

Los Angeles: 504 Scholar Diagnostic Results





Scholar Support

Los Angeles: 504 Scholar Diagnostic Results





Scholar Support Number of SST Referrals

### **CCS of Los Angeles SST Referrals**



Total LA SST Referrals: 17

\*a