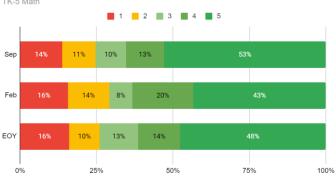

red testing      | 53                 | 93%                   |

<sup>\*19-20</sup> State Testing was suspended





CCS of Los Angeles Benchmark Assessment- EOY Results Programs Combined

|                | % at/+ grade level | Participation |
|----------------|--------------------|---------------|
| TK-5th Reading | 80%                | 59%           |
| TK-5th Math    | 73%                | 59%           |
| 6-12th Reading | 40%                | 38%           |
| 6-12th Math    | 31%                | 41%           |





CCS of Los Angeles: TK-5th grade Benchmark Assessment BOY, MOY, EOY

#### CCS of Los Angeles



| Month | =/+ grade level |
|-------|-----------------|
| Sep   | 78%             |
| Feb   | 80%             |
| EOY   | 79%             |

## CCS of Los Angeles TK-5 Math



| Month | =/+ grade level |
|-------|-----------------|
| Sep   | 75%             |
| Feb   | 71%             |
| EOY   | 74%             |

#### KEY:

- 1. Below grade level, at or below 20th percentile
- 2. Below grade level, at or below 40th percentile
- 3. At grade level, at or below 60th percentile (potentially at risk)
- 4. At grade level, at or below 80th percentile
- 5. At or above grade level, above 80th percentile





CCS of Los Angeles: 6-12th grade Benchmark Assessment BOY, MOY, EOY







CCS of Los Angeles:TK-5 English Learner Pass Rates in ELA & ELD Course (Lexia, Core5) (Total number of EL scholars = 12)

#### CCS of Los Angeles-TK-5 ELA Grades



#### **CCS of Los Angeles- ELD Course Grade**

TK-5 EL Scholars Pass/Fail Rates (Number of EL scholar = 12)



Level 1- Non P