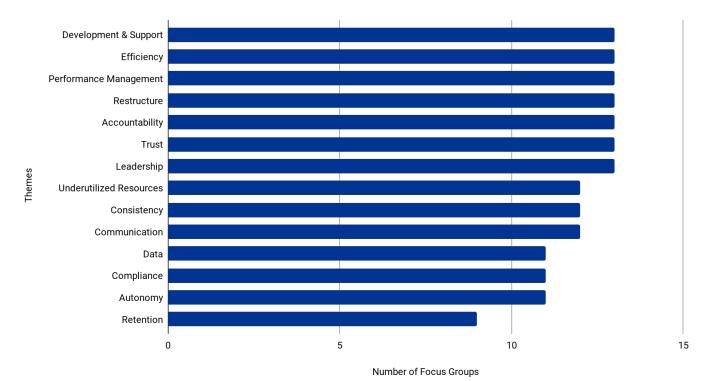

staff wanted deeper levels of **trust**, **support and efficiency**.

We conducted 30 stakeholder interviews, both group settings and one on one, to connect with Compass staff and understand the root causes of the issues showing up in the data.

The following pages synthesize our findings from our stakeholder interviews and provide rationale for the design and recommendations that follows.

**Opportunities** 

**Philosophy Design** 

**Structure Design** 

Systems Recommendations

Implementation Plan

Additional Services

The table of contents above is hyperlinked, hover and click to move to a desired section 297 of 1200

### **What We Heard**



**Opportunities** 

**Philosophy Design** 

**Structure Design** 

Systems Recommendations

Implementation Plan

### **How Often We Heard It**



**Opportunities** 

**Philosophy Design** 

**Structure Design** 

Systems Recommendations

Implementation Plan

# Sounds Like...

"I'm fine with holding my staff to expectations, but if there isn't a clarity, that's hard for me to do." "It used to be manageable. The culture makes it hard to manage." "It's like feast and famine. I sometimes worry I don't have enough work."

"There's not enough support. People have quit because it was too overwhelming" "No two years have been the same." "Accountability is missing. We need equitable accountability at all levels. Everything sits with the top."

"I don't have any opportunities for autonomy. I thought I'd have more but that was shut down." "We need clearer expectations. Nobody knows what the gold standard actually means."

"The old structure