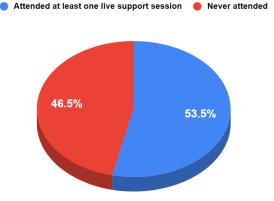

|





CCS:TK-5 English Learner Pass Rates in ELA & ELD Course (Lexia, Core5) (Total number of EL scholars = 71)



CCS- TK-5 ELD Course Grades

TK-5 EL Scholars Pass/Fail Rates (Number of EL scholar = 71)



- Level 1- Non Proficient
   Level 2- Approaching Proficiency
  - Level 3- ProficientLevel 4 Exemplary
    - Level 5- Advanced



CCS:6-12 English Learner Pass Rates in ELA & ELD Course (Lexia, PowerUp)
(Total number of EL scholars = 118)



# CCS- 6-12 ELD Course Grade EL Scholars Pass/Fail Rates (Number of EL scholars = 118) Pass- 94% Fail- 6%







CCS:TK-5 English Learner ELA Grades vs. Live Support Session Attendance from 2/21- 06/21

#### **CCS TK-5 ELA Grades for Scholars that Attended ELD Support Sessions**



#### **CCS-TK-5 ELD Live Support Session Attendance**







CCS:6-12 English Learner ELA Grades vs. Live Support Session Attendance from 02/21- 06/21

#### CCS of Los Angeles- 6-12 ELA Grades of Scholars that Attended ELD Support Sessions

EL Scholars that earned a C or higher EL Scholars that earned a D or F



#### **CCS- 6-12 ELD Live Support Session Attendance**





CCS:TK-5 English Learner Progress in Core5 (Lexia) from Sept 2020 to June 2021 (Total number of EL scholars = 68)



- I. Below Grade Level of Material (GLM)
- II. Working In GLM
- III. Working Above GLM



6-12th English Learner Progress in PowerUp (Lexia) Sept 2020 to June 2021 Total CCS (113 scholars)







Scholar Support
Current Total of 504 plans by Charter

#### **504 Plan: Count by CCS School**



#### **504 Plan: Count by Program**



Total 504 Plans: 69

Online: 36