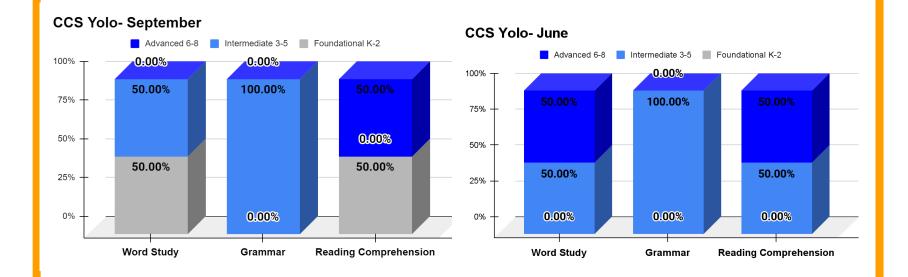

s in ELA & ELD Course (Lexia, PowerUp) (Total number of EL scholars = 2)





CCS of Yolo:TK-5 English Learner ELA Grades vs. Live Support Session Attendance from 02/21-06/21

CCS of Yolo- TK-5 ELA Grades for Scholars that Attended ELD Support Sessions

EL Scholars that earned a grade of 3-4 in ELA



#### **CCS of Yolo- TK-5 ELD Live Support Session Attendance**

Attended at least one live support session







CCS of Yolo:6-12 English Learner ELA Grades vs. Live Support Session Attendance from 02/21 - 06/21







#### CCS of Yolo -6-12 ELD Live Support Session Attendance









TK-5 English Learner Progress in Core5 (Lexia) Sept 2020 to June 2021 CCS of Yolo (3 scholars)





CCS of Yolo: 6-12 English Learner Progress in PowerUp (Lexia) from September 2020 to June 2021 (2 scholars)







Scholar Support 504 plans

#### CCS of Yolo 504s by Program



#### **CCS of Yolo 504 Referrals**



Total 504 Plans: 27

Online: 10 Options: 17

\*as of June 11, 2021





Scholar Support

Yolo: 504 Scholar Diagnostic Results





#### Scholar Support

Yolo: 504 Scholar Diagnostic Results





Scholar Support Number of SST Referrals

#### **CCS of Yolo SST Referrals**



Total SST Referrals: 16

\*as of June 11, 2021





# Curriculum & Instruction Department Updates Scholar Success/MTSS









#### Scholar Success/MTSS

CCS of YOLO: Tutoring Scholars at or Above Grade Level Reading BOY vs MOY vs EOY

**CCS of YOLO Attended Reading Tutoring - September** 



**CCS of YOLO Attended Reading Tutoring - February** 



#### CCS Of YOLO Attended Reading Tutoring - June



| Month | % =/