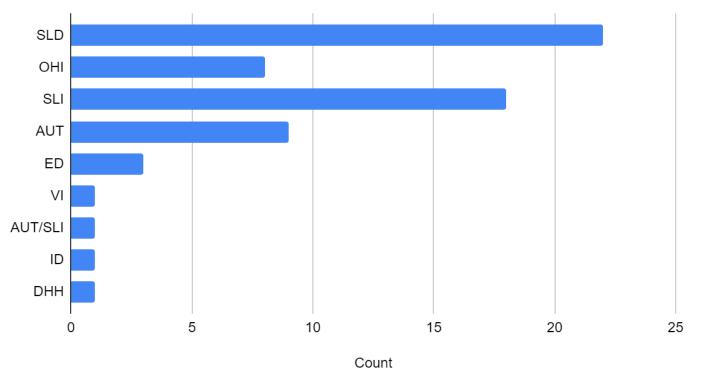

er** 



CCS of YOLO Attended Math Tutoring - February



**CCS of YOLO Attended Math Tutoring - June** 



| Month | % =/+<br>Grade Level |
|-------|----------------------|
| SEP   | 36%                  |
| FEB   | 36%                  |
| JUNE  | 29%                  |



# **Curriculum & Instruction Department Updates**

## Scholar Success/MTSS

CCS of YOLO: Tier 2 and Tier 3 MTSS Scholars BOY vs MOY vs EOY

#### CCS of YOLO READING: MTSS Tier 2 and Tier 3



CCS of YOLO READING: MTSS Tier 2 and Tier 3 Scholars BOY vs MOY

## CCS of YOLO MATH: MTSS Tier 2 and Tier 3 Scholars BOY vs MOY



CCS of YOLO MATHH: MTSS Tier 2 and Tier 3 Scholars BOY vs MOY





# Special Education Department

CCS of Yolo Count by Program







# Special Education Department

CCS of Yolo Count by Disability







# Questions?



### Contact:

Jason Bee | Principal (805) 807-8164 jbee@compasscharters.org @CCSMrBee



## **Cover Sheet**

# Review and Discussion of the 9th Grade Math Placement Policy Final Report

Section: VII. Academic Services

Item: B. Review and Discussion of the 9th Grade Math Placement

Policy Final Report

Purpose: Discuss

Submitted by: Debra Stephan

Related Material: 2020-2021 Math Placement Final Year End Policy Review.pdf

RECOMMENDATION: N/A - For Discussion Only



#### Memorandum

To: J.J. Lewis, Superintendent & CEO

From: Debra Stephan, Director of Counseling Services

Date: June 14, 2021

RE: 9<sup>th</sup> Grade Math Placement – 2020-21 Final Report

The Counseling Services Department performed a 30-day checkpoint for our 9<sup>th</sup> grade scholars per our