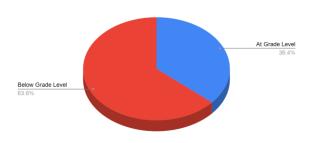

SST Referrals**



Total SST Referrals: 16

\*as of June 11, 2021





# Curriculum & Instruction Department Updates Scholar Success/MTSS









#### Scholar Success/MTSS

CCS of YOLO: Tutoring Scholars at or Above Grade Level Reading BOY vs MOY vs EOY

**CCS of YOLO Attended Reading Tutoring - September** 



**CCS of YOLO Attended Reading Tutoring - February** 



#### CCS Of YOLO Attended Reading Tutoring - June



| Month | % =/+<br>Grade Level |
|-------|----------------------|
| SEP   | 13%                  |
| FEB   | 25%                  |
| JUNE  | 40%                  |



#### Scholar Success/MTSS

CCS of YOLO: Tutoring Scholars at or Above Grade Level Math BOY vs MOY vs EOY

**CCS of YOLO Attended Math Tutoring - September** 



CCS of YOLO Attended Math Tutoring - February



**CCS of YOLO Attended Math Tutoring - June** 



| Month | % =/+<br>Grade Level |
|-------|----------------------|
| SEP   | 36%                  |
| FEB   | 36%                  |
| JUNE  | 29%                  |



# **Curriculum & Instruction Department Updates**

## Scholar Success/MTSS

CCS of YOLO: Tier 2 and Tier 3 MTSS Scholars BOY vs MOY vs EOY

#### CCS of YOLO READING: MTSS Tier 2 and Tier 3



CCS of YOLO READING: MTSS Tier 2 and Tier 3 Scholars BOY vs MOY

## CCS of YOLO MATH: MTSS Tier 2 and Tier 3 Scholars BOY vs MOY



CCS of YOLO MATHH: MTSS Tier 2 and Tier 3 Scholars BOY vs MOY





# Special Education Department

CCS of Yolo Count by Program







# Special Education Department

CCS of Yolo Count by Disability







# Questions?



### Contact:

Jason Bee | Principa