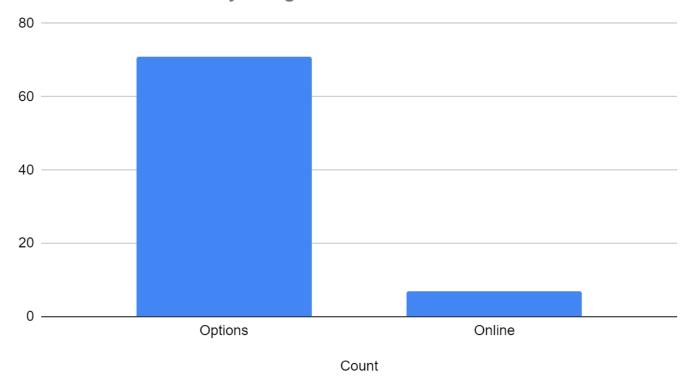

Math BOY vs MOY vs EOY

**CCS of YOLO Attended Math Tutoring - September** 



CCS of YOLO Attended Math Tutoring - February



**CCS of YOLO Attended Math Tutoring - June** 



| Month | % =/+<br>Grade Level |
|-------|----------------------|
| SEP   | 36%                  |
| FEB   | 36%                  |
| JUNE  | 29%                  |



# **Curriculum & Instruction Department Updates**

## Scholar Success/MTSS

CCS of YOLO: Tier 2 and Tier 3 MTSS Scholars BOY vs MOY vs EOY

#### CCS of YOLO READING: MTSS Tier 2 and Tier 3



CCS of YOLO READING: MTSS Tier 2 and Tier 3 Scholars BOY vs MOY

## CCS of YOLO MATH: MTSS Tier 2 and Tier 3 Scholars BOY vs MOY



CCS of YOLO MATHH: MTSS Tier 2 and Tier 3 Scholars BOY vs MOY





# Special Education Department

CCS of Yolo Count by Program







# Special Education Department

CCS of Yolo Count by Disability







# Questions?



### Contact:

Jason Bee | Principal (805) 807-8164 jbee@compasscharters.org @CCSMrBee



## **Cover Sheet**

# Review and Discussion of the 9th Grade Math Placement Policy Final Report

Section: VII. Academic Services

Item: B. Review and Discussion of the 9th Grade Math Placement

Policy Final Report

Purpose: Discuss

Submitted by: Debra Stephan

Related Material: 2020-2021 Math Placement Final Year End Policy Review.pdf

RECOMMENDATION: N/A - For Discussion Only



#### Memorandum

To: J.J. Lewis, Superintendent & CEO

From: Debra Stephan, Director of Counseling Services

Date: June 14, 2021

RE: 9<sup>th</sup> Grade Math Placement – 2020-21 Final Report

The Counseling Services Department perfo