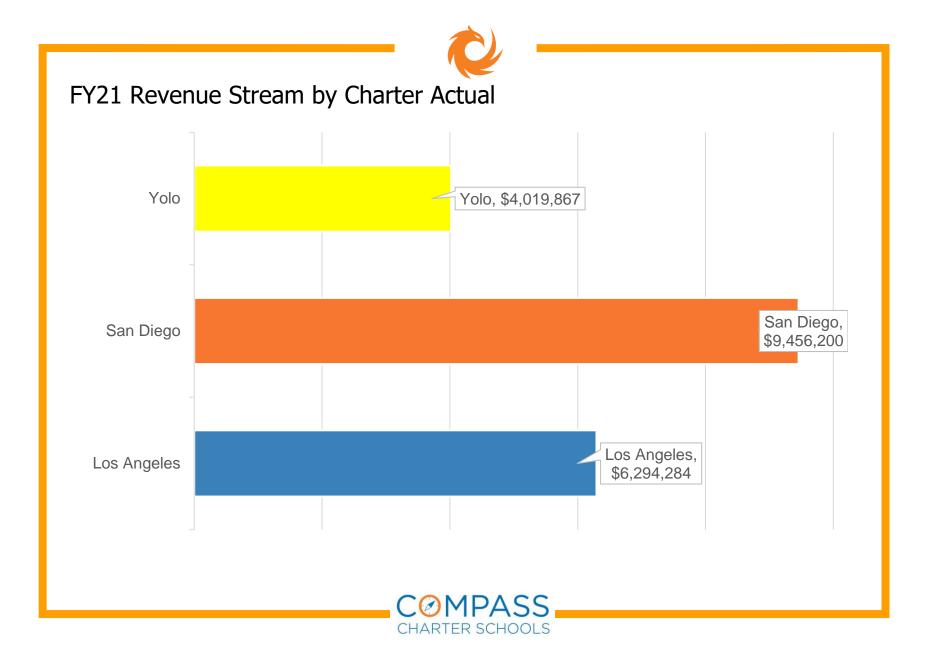

\$7,878         |
| 4-6        | \$7,997         |
| 7-8        | \$8,234         |
| 9-12       | \$9,543         |

| Grade Span | Grade Span Adjustment |
|------------|-----------------------|
| TK-3       | \$819                 |
| 9-12       | \$248                 |





# FY21 Revenue Actual

| Los Angeles | San Diego    | YOLO        | Home Office | Total        |
|-------------|--------------|-------------|-------------|--------------|
| \$9,272,258 | \$13,080,382 | \$6,296,306 | \$0         | \$28,647,313 |

# FY21 Expense Actual

| Los Angeles | San Diego    | YOLO        | Home Office | Total        |
|-------------|--------------|-------------|-------------|--------------|
| \$7,582,439 | \$11,045,719 | \$4,995,183 | \$0         | \$24,936,362 |

Based on 2019-20 P2 revise













# Questions?



## Contact:

Lisa Fishman | Chief Financial Officer (818) 732-4692

Ifishman@compasscharters.org @CCSCFO





Financials through May 31, 2021

# **Monthly Financial Board Report**

**Prepared for: Compass Charter Schools** 

Prepared by School's CSMC SBM -Scott Warner

Powered by BoardOnTrack 929 of 1200

# **Financial Summary**

# **Actual to Budget:**

This report is as of May 31, 2021 compared against our board-approved budget on November 29, 2020 with a projected surplus of \$1,444,465 based on 2,983 students enrolled and 2662.16 ADA.

YTD Revenues Through May 31, 2021 are \$19,574,507 or -6% under our current budget

YTD Expenses Through May 31, 2021 are \$23,790,500 or 3.4% under our current budget

Therefore, net income is (\$4,215,993) or -10.9% over our