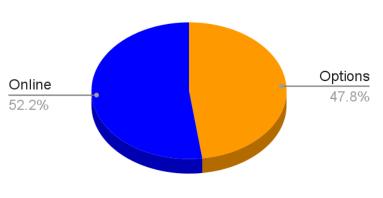

ve Support Session Attendance**







CCS:6-12 English Learner ELA Grades vs. Live Support Session Attendance from 02/21- 06/21

#### CCS of Los Angeles- 6-12 ELA Grades of Scholars that Attended ELD Support Sessions

EL Scholars that earned a C or higher EL Scholars that earned a D or F



#### **CCS- 6-12 ELD Live Support Session Attendance**





CCS:TK-5 English Learner Progress in Core5 (Lexia) from Sept 2020 to June 2021 (Total number of EL scholars = 68)



- I. Below Grade Level of Material (GLM)
- II. Working In GLM
- III. Working Above GLM



6-12th English Learner Progress in PowerUp (Lexia) Sept 2020 to June 2021 Total CCS (113 scholars)







Scholar Support
Current Total of 504 plans by Charter

#### **504 Plan: Count by CCS School**



#### **504 Plan: Count by Program**



Total 504 Plans: 69

Online: 36 Online: 33





### Scholar Support 504 Scholar Diagnostic Results





#### Scholar Support 504 Scholar Diagnostic Results





Scholar Support 504 K-5 Scholar Grades







Scholar Support

6-12 504 Scholar Grades



6-12





Scholar Support

Number of SST Referrals by Charter and by Program

#### **SST Referrals: Count by Charter**



#### **SST Referrals: Count by Program**



Total SST Referrals: 49

Online: 17 Options: 32





Scholar Support SST Meetings Held

#### **SST Meetings by School**



### Type of SST Meeting Held



Total SST Referrals: 49

Online: 17 Options: 32





# Curriculum & Instruction Department Updates Scholar Support

#### **Outcome Determined at Meeting**







### Scholar Success/MTSS Average Weekly Tutoring Attendance

###