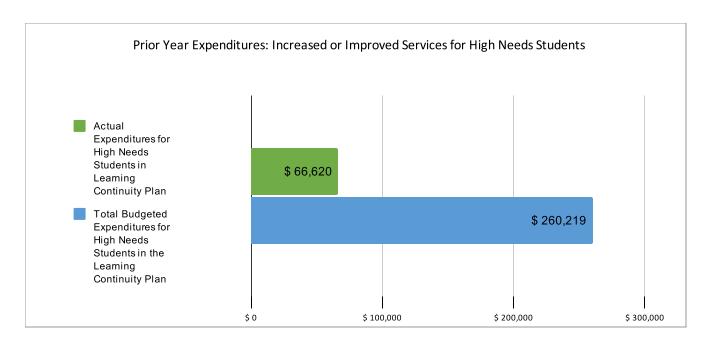

for the 2021 – 22 School Year

In 2021 – 22, Compass Charter Schools - Yolo is projecting it will receive \$473,162.00 based on the enrollment of foster youth, English learner, and low-income students. Compass Charter Schools - Yolo must describe how it intends to increase or improve services for high needs students in the LCAP. Compass Charter Schools - Yolo plans to spend \$350,064.00 towards meeting this requirement, as described in the LCAP. The additional improved services described in the plan include the following:

The difference between the budgeted and actual expenditures in the 19-21 LCAP of \$ 193,599 was primarily due to the COVID-19 pandemic. We improved implementation of our MTSS framework,

### Update on Increased or Improved Services for High Needs Students in 2020 - 21



This chart compares what Compass Charter Schools - Yolo budgeted last year in the Learning Continuity Plan for actions and services that contribute to increasing or improving services for high needs students with what Compass Charter Schools - Yolo estimates it has spent on actions and services that contribute to increasing or improving services for high needs students in the current year.

In 2020-21, Compass Charter Schools - Yolo's Learning Continuity Plan budgeted \$260,219.00 for planned actions to increase or improve services for high needs students. Compass Charter Schools - Yolo actually spent \$66,620.00 for actions to increase or improve services for high needs students in 2020-21. The difference between the budgeted and actual expenditures of \$193,599.00 had the following imp