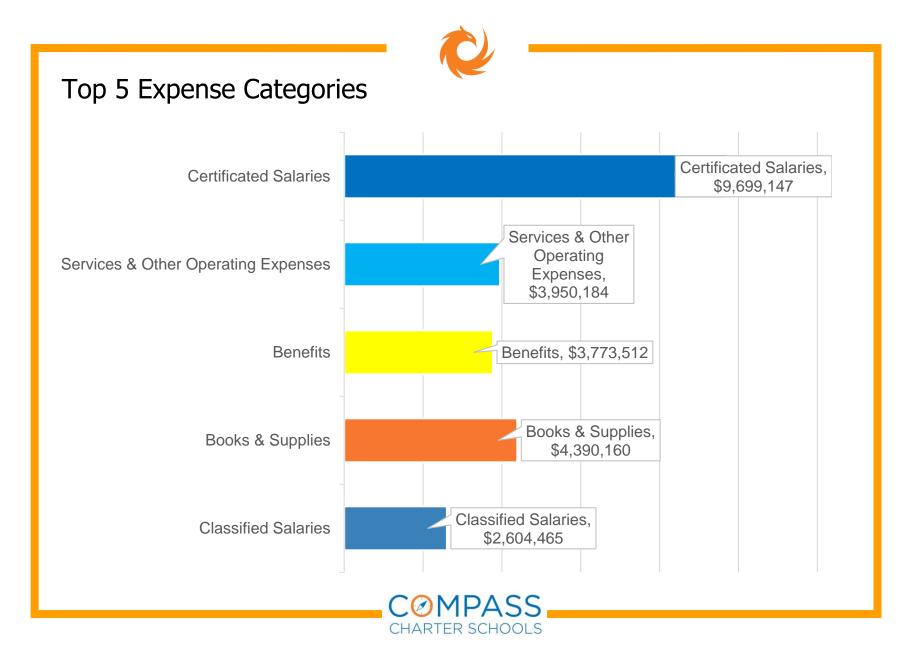

78         |
| 4-6        | \$7,997         |
| 7-8        | \$8,234         |
| 9-12       | \$9,543         |

| Grade Span | Grade Span Adjustment |
|------------|-----------------------|
| TK-3       | \$819                 |
| 9-12       | \$248                 |





# FY21 Revenue Actual

| Los Angeles | San Diego    | YOLO        | Home Office | Total        |
|-------------|--------------|-------------|-------------|--------------|
| \$9,272,258 | \$13,080,382 | \$6,296,306 | \$0         | \$28,647,313 |

# FY21 Expense Actual

| Los Angeles | San Diego    | YOLO        | Home Office | Total        |
|-------------|--------------|-------------|-------------|--------------|
| \$7,582,439 | \$11,045,719 | \$4,995,183 | \$0         | \$24,936,362 |

Based on 2019-20 P2 revise













# Questions?



## Contact:

Lisa Fishman | Chief Financial Officer (818) 732-4692

Ifishman@compasscharters.org @CCSCFO





Financials through May 31, 2021

# **Monthly Financial Board Report**

**Prepared for: Compass Charter Schools** 

Prepared by School's CSMC SBM -Scott Warner

Powered by BoardOnTrack 929 of 1200

# **Financial Summary**

# **Actual to Budget:**

This report is as of May 31, 2021 compared against our board-approved budget on November 29, 2020 with a projected surplus of \$1,444,465 based on 2,983 students enrolled and 2662.16 ADA.

YTD Revenues Through May 31, 2021 are \$19,574,507 or -6% under our current budget

YTD Expenses Through May 31, 2021 are \$23,790,500 or 3.4% under our current budget

Therefore, net income is (\$4,215,993) or -10.9% over our curre