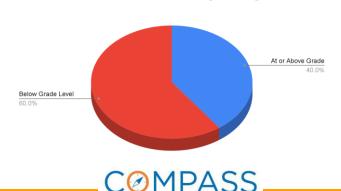

1 (2 scholars)







Scholar Support 504 plans

#### CCS of Yolo 504s by Program



#### **CCS of Yolo 504 Referrals**



Total 504 Plans: 27

Online: 10 Options: 17

\*as of June 11, 2021





Scholar Support

Yolo: 504 Scholar Diagnostic Results





#### Scholar Support

Yolo: 504 Scholar Diagnostic Results





Scholar Support Number of SST Referrals

#### **CCS of Yolo SST Referrals**



Total SST Referrals: 16

\*as of June 11, 2021





# Curriculum & Instruction Department Updates Scholar Success/MTSS









#### Scholar Success/MTSS

CCS of YOLO: Tutoring Scholars at or Above Grade Level Reading BOY vs MOY vs EOY

**CCS of YOLO Attended Reading Tutoring - September** 



**CCS of YOLO Attended Reading Tutoring - February** 



#### CCS Of YOLO Attended Reading Tutoring - June



| Month | % =/+<br>Grade Level |
|-------|----------------------|
| SEP   | 13%                  |
| FEB   | 25%                  |
| JUNE  | 40%                  |



#### Scholar Success/MTSS

CCS of YOLO: Tutoring Scholars at or Above Grade Level Math BOY vs MOY vs EOY

**CCS of YOLO Attended Math Tutoring - September** 



CCS of YOLO Attended Math Tutoring - February



**CCS of YOLO Attended Math Tutoring - June** 



| Month | % =/+<br>Grade Level |
|-------|----------------------|
| SEP   | 36%                  |
| FEB   | 36%                  |
| JUNE  | 29%                  |



# **Curriculum & Instruction Department Updates**

## Scholar Success/MTSS

CCS of YOLO: Tier 2 and Tier 3 MTSS Scholars BOY vs MOY vs EOY

#### CCS of YOLO READING: MTSS Tier 2 and Tier 3



CCS of YOL