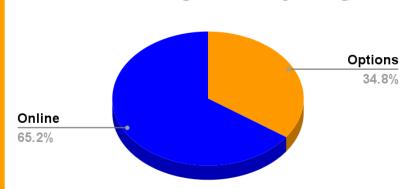

6/21

CCS of San Diego- TK-5 ELA Grades for Scholars that Attended ELD Support Sessions

EL Scholars that earned a grade of 3-4 in ELA



CCS of San Diego- TK-5 ELD Live Support Session Attendance





CCS of San Diego:6-12 English Learner ELA Grades vs. Live Support Session Attendance from 02/21- 06/21

### CCS of San Diego- ELA Grades of Scholars that Attended ELD Support Sessions



#### CCS of San Diego- 6-12 ELD Live Support Session Attendance

Attended at least one live session Never attended





TK-5 English Learner Progress in Core5 (Lexia) Sept 2020 to June 2021 CCS of San Diego (53 scholars)



CCS of San Diego: 6-12 English Learner Progress in PowerUp (Lexia) from September 2020 to June 2021 (86 scholars)







Scholar Support 504 Plans

#### CCS of San Diego 504s by Program



#### **CCS of San Diego 504 Referrals**



Total 504 Plans: 23

Online: 15 Options: 8

\*as of June 11, 2021





Scholar Support

San Diego: 504 Scholar Diagnostic Results





Scholar Support

San Diego: 504 Scholar Diagnostic Results





Scholar Support Number of SST Referrals

### **CCS of San Diego SST Referrals**



Total SD SST Referrals: 17

\*as of June 11, 2021





# **Curriculum & Instruction Department Updates**Scholar Success/MTSS





### Scholar Success/MTSS

CCS of San Diego: Tutoring Scholars at or Above Grade Level Reading BOY vs MOY





CCS of San Diego Attended Reading Tutoring - February



CCS of San Diego Attended Reading Tutoring - June



| Month | % =/+<br>Grade Level |
|-------|----------------------|
| SEP   | 10%                  |
| FEB   | 14%