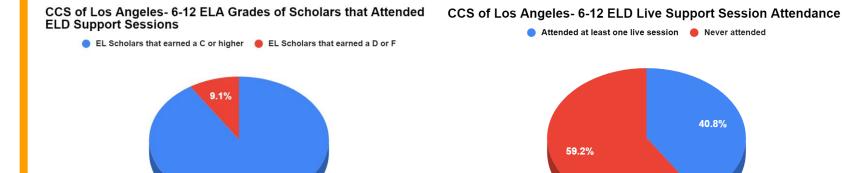

er Pass Rates in ELA & ELD Course (Lexia, Core5) (Total number of EL scholars = 12)

#### CCS of Los Angeles-TK-5 ELA Grades



#### **CCS of Los Angeles- ELD Course Grade**

TK-5 EL Scholars Pass/Fail Rates (Number of EL scholar = 12)



Level 1- Non Proficient
 Level 2- Approaching Proficiency
 Level 3- Proficient
 Level 4 - Exemplary
 Level 5- Advanced





CCS of Los Angeles:6-12 English Learner Pass Rates in ELA & ELD Course (Lexia, PowerUp) (Total number of EL scholars = 26)







CCS of Los Angeles:TK-5 English Learner ELA Grades vs. Live Support Session Attendance from 02/21- 06/21

CCS of Los Angeles TK-5 ELA Grades for Scholars that Attended ELD Support Sessions











CCS of Los Angeles:6-12 English Learner ELA Grades vs. Live Support Session Attendance from 02/21 - 06/21



90.9%



TK-5 English Learner Progress in Core5 (Lexia) Sept 2020 to June 2021 CCS of Los Angeles (12 scholars)



CCS of Los Angeles: 6-12 English Learner Progress in PowerUp (Lexia) from September 2020 to June 2021 (scholars 25)









Scholar Support 504 Plans

#### **CCS of Los Angeles 504s by Program**



#### **CCS of Los Angeles 504 Referrals**



Total 504 Plans: 19

Online: 11 Options: 8



\*as of June 11, 2021



#### Scholar Support

Los Angeles: 504 Scholar Diagnostic Results





Scholar Support

Los Angeles: 504 Scholar Diagnostic Results





Scholar Support Number of SST Referrals

### **CCS of Los Angeles SST Referrals**



Total LA SST Referrals: 17

\*as of June 11, 2021





Scholar Success/MTSS

CCS of Los Angeles: Tutoring Scholars at or Above Grade Level Reading