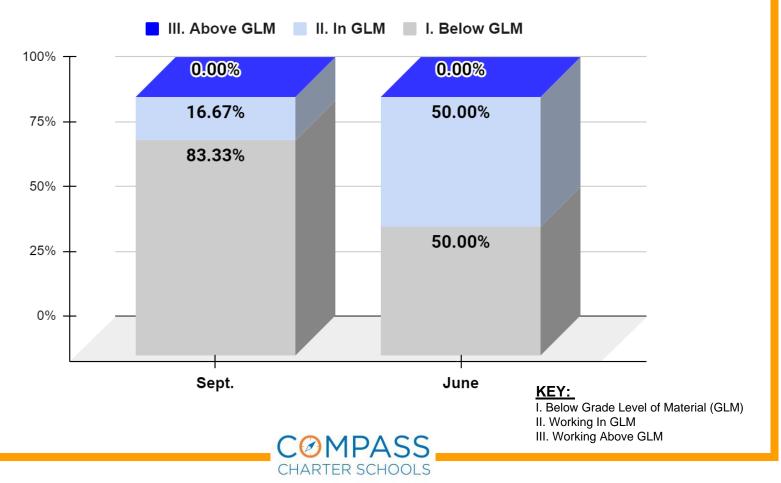

LA Grades



#### **CCS of Los Angeles- ELD Course Grade**

TK-5 EL Scholars Pass/Fail Rates (Number of EL scholar = 12)



Level 1- Non Proficient
 Level 2- Approaching Proficiency
 Level 3- Proficient
 Level 4 - Exemplary
 Level 5- Advanced





CCS of Los Angeles:6-12 English Learner Pass Rates in ELA & ELD Course (Lexia, PowerUp) (Total number of EL scholars = 26)







CCS of Los Angeles:TK-5 English Learner ELA Grades vs. Live Support Session Attendance from 02/21- 06/21

CCS of Los Angeles TK-5 ELA Grades for Scholars that Attended ELD Support Sessions











CCS of Los Angeles:6-12 English Learner ELA Grades vs. Live Support Session Attendance from 02/21 - 06/21



90.9%



TK-5 English Learner Progress in Core5 (Lexia) Sept 2020 to June 2021 CCS of Los Angeles (12 scholars)



CCS of Los Angeles: 6-12 English Learner Progress in PowerUp (Lexia) from September 2020 to June 2021 (scholars 25)









Scholar Support 504 Plans

#### **CCS of Los Angeles 504s by Program**



#### **CCS of Los Angeles 504 Referrals**



Total 504 Plans: 19

Online: 11 Options: 8



\*as of June 11, 2021



#### Scholar Support

Los Angeles: 504 Scholar Diagnostic Results





Scholar Support

Los Angeles: 504 Scholar Diagnostic Results





Scholar Support Number of SST Referrals

### **CCS of Los Angeles SST Referrals**



Total LA SST Referrals: 17

\*as of June 11, 2021





Scholar Success/MTSS

CCS of Los Angeles: Tutoring Scholars at or Above Grade Level Reading BOY vs MOY







#### Scholar Success/MTSS

CCS of Los Angeles: Tutoring Scholars at or Above Grade Level Reading