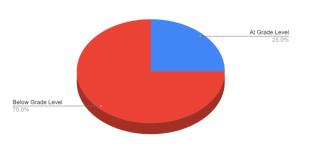

ss in PowerUp (Lexia) from September 2020 to June 2021 (2 scholars)







Scholar Support 504 plans

#### CCS of Yolo 504s by Program



#### **CCS of Yolo 504 Referrals**



Total 504 Plans: 27

Online: 10 Options: 17

\*as of June 11, 2021





Scholar Support

Yolo: 504 Scholar Diagnostic Results





#### Scholar Support

Yolo: 504 Scholar Diagnostic Results





Scholar Support Number of SST Referrals

#### **CCS of Yolo SST Referrals**



Total SST Referrals: 16

\*as of June 11, 2021





# Curriculum & Instruction Department Updates Scholar Success/MTSS









#### Scholar Success/MTSS

CCS of YOLO: Tutoring Scholars at or Above Grade Level Reading BOY vs MOY vs EOY

**CCS of YOLO Attended Reading Tutoring - September** 



**CCS of YOLO Attended Reading Tutoring - February** 



#### CCS Of YOLO Attended Reading Tutoring - June



| Month | % =/+<br>Grade Level |
|-------|----------------------|
| SEP   | 13%                  |
| FEB   | 25%                  |
| JUNE  | 40%                  |



#### Scholar Success/MTSS

CCS of YOLO: Tutoring Scholars at or Above Grade Level Math BOY vs MOY vs EOY

**CCS of YOLO Attended Math Tutoring - September** 



CCS of YOLO Attended Math Tutoring - February



**CCS of YOLO Attended Math Tutoring - June** 



| Month | % =/+<br>Grade Level |
|-------|----------------------|
| SEP   | 36%                  |
| FEB   | 36%                  |
| JUNE  | 29%                  |



# **Curriculum & Instruction Department Updates**

## Scholar Success/MTSS

CCS of YOLO: Tier 2 and Tier 3 MTSS Scholars BOY vs MOY vs EOY

#### CCS