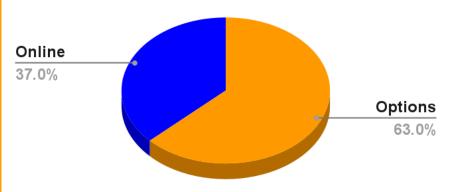

= 2)





CCS of Yolo:TK-5 English Learner ELA Grades vs. Live Support Session Attendance from 02/21-06/21

CCS of Yolo- TK-5 ELA Grades for Scholars that Attended ELD Support Sessions

EL Scholars that earned a grade of 3-4 in ELA



#### **CCS of Yolo- TK-5 ELD Live Support Session Attendance**

Attended at least one live support session







CCS of Yolo:6-12 English Learner ELA Grades vs. Live Support Session Attendance from 02/21 - 06/21







#### CCS of Yolo -6-12 ELD Live Support Session Attendance









TK-5 English Learner Progress in Core5 (Lexia) Sept 2020 to June 2021 CCS of Yolo (3 scholars)





CCS of Yolo: 6-12 English Learner Progress in PowerUp (Lexia) from September 2020 to June 2021 (2 scholars)







Scholar Support 504 plans

#### CCS of Yolo 504s by Program



#### **CCS of Yolo 504 Referrals**



Total 504 Plans: 27

Online: 10 Options: 17

\*as of June 11, 2021





Scholar Support

Yolo: 504 Scholar Diagnostic Results





#### Scholar Support

Yolo: 504 Scholar Diagnostic Results





Scholar Support Number of SST Referrals

#### **CCS of Yolo SST Referrals**



Total SST Referrals: 16

\*as of June 11, 2021





# Curriculum & Instruction Department Updates Scholar Success/MTSS









#### Scholar Success/MTSS

CCS of YOLO: Tutoring Scholars at or Above Grade Level Reading BOY vs MOY vs EOY

**CCS of YOLO Attended Reading Tutoring - September** 



**CCS of YOLO Attended Reading Tutoring - February** 



#### CCS Of YOLO Attended Reading Tutoring - June



| Month | % =/+<br>Grade Level |
|-------|----------------------|
| SEP   | 13%