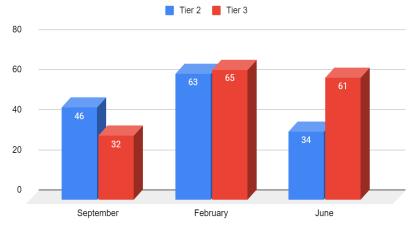

ing - June



| Month | % =/+<br>Grade Level |
|-------|----------------------|
| SEP   | 13%                  |
| FEB   | 25%                  |
| JUNE  | 40%                  |



#### Scholar Success/MTSS

CCS of YOLO: Tutoring Scholars at or Above Grade Level Math BOY vs MOY vs EOY

**CCS of YOLO Attended Math Tutoring - September** 



CCS of YOLO Attended Math Tutoring - February



**CCS of YOLO Attended Math Tutoring - June** 



| Month | % =/+<br>Grade Level |
|-------|----------------------|
| SEP   | 36%                  |
| FEB   | 36%                  |
| JUNE  | 29%                  |



# **Curriculum & Instruction Department Updates**

## Scholar Success/MTSS

CCS of YOLO: Tier 2 and Tier 3 MTSS Scholars BOY vs MOY vs EOY

#### CCS of YOLO READING: MTSS Tier 2 and Tier 3



CCS of YOLO READING: MTSS Tier 2 and Tier 3 Scholars BOY vs MOY

## CCS of YOLO MATH: MTSS Tier 2 and Tier 3 Scholars BOY vs MOY



CCS of YOLO MATHH: MTSS Tier 2 and Tier 3 Scholars BOY vs MOY





# Special Education Department

CCS of Yolo Count by Program







# Special Education Department

CCS of Yolo Count by Disability







# Questions?



### Contact:

Jason Bee | Principal (805) 807-8164 jbee@compasscharters.org @CCSMrBee



## **Cover Sheet**

# Review and Discussion of the 9th Grade Math Placement Policy Final Report

Section: VII. Academic Services

Item: B. Review and Discussion of the 9th Grade Math Placement

Policy Final Report

Purpose: Discuss

Submitted by: Debra Stephan

Related Material: 2020-2021 Math Placement Final Year End Policy Review.pdf

RECOMMENDATION: