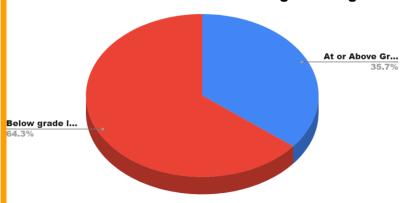

Scholar Support

Number of SST Referrals by Charter and by Program

#### **SST Referrals: Count by Charter**



#### **SST Referrals: Count by Program**



Total SST Referrals: 49

Online: 17 Options: 32





Scholar Support SST Meetings Held

#### **SST Meetings by School**



### Type of SST Meeting Held



Total SST Referrals: 49

Online: 17 Options: 32





# Curriculum & Instruction Department Updates Scholar Support

#### **Outcome Determined at Meeting**







### Scholar Success/MTSS Average Weekly Tutoring Attendance

#### Compass Charter Schools Average Weekly Attendance K-5



#### Compass Charter Schools Average Weekly Attendance 6-12







Scholar Success/MTSS

Percentage of MTSS Scholars At or Above Grade Level - Reading

#### **Scholars That Attend Reading Tutoring**



#### **Scholars That Did Not Attend Reading Tutoring**







Scholar Success/MTSS

Percentage of MTSS Scholars At or Above Grade Level - Math

#### **Scholars That Attend Math Tutoring**



#### **Scholars That Did Not Attend Math Tutoring**







Scholar Success/MTSS

Changes in Tier 2 and Tier 3 MTSS Scholars BOY vs MOY vs EOY- Reading

READING: MTSS Tier 2 and Tier 3 Scholars BOY, MOY, and EOY







Scholar Success/MTSS

Changes in Tier 2 and Tier 3 MTSS Scholars BOY vs MOY vs EOY - Math

## MATH: MTSS Tier 2 and Tier 3 Scholars BOY, MOY, and EOY







## **Engagement Department Lead and Lag Measures**

Average number of scholar **registrations** received divided by the number of active offerings (Clubs & VSW's currently)

Average number of scholar **attendance** divided by the nu