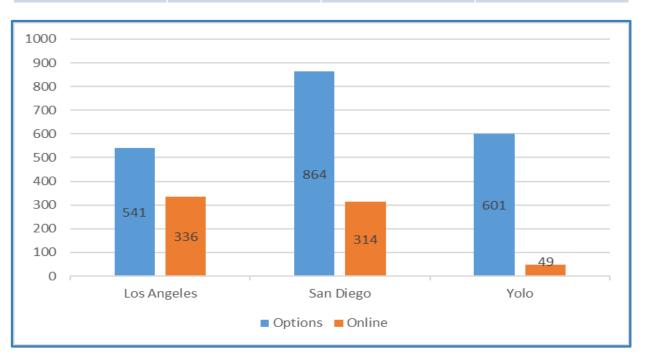

fishman@compasscharters.org @CCSCFO



## **Cover Sheet**

## Review and Approval of the May 2021 Financial Statements

Section: VIII. Financial Services

Item: B. Review and Approval of the May 2021 Financial Statements

Purpose: Vote

Submitted by: Lisa Fishman

Related Material: C CCS - ISL - May 21.pdf

E CCS - BS - May 21.pdf D CCS - PL - May 21.pdf B CCS - BR - May 21.pdf

A FY21 Finance Presentation BOD June 2021.pdf

#### RECOMMENDATION:

A motion to approve the May 2021 Financial Statements.





2020-21 Finance Update
June 2021

(855) 937- 4227

CompassCharters.org



# Agenda

- Enrollment Update
- Fiscal Impacts
- > Q & A





# **Enrollment Caps**

| Los Angeles | San Diego | Yolo | Total |
|-------------|-----------|------|-------|
| 877         | 1,178     | 650  | 2,705 |







# Fiscal Impacts

| Grade Span | LCFF Base Grant |
|------------|-----------------|
| TK-3       | \$7,878         |
| 4-6        | \$7,997         |
| 7-8        | \$8,234         |
| 9-12       | \$9,543         |

| Grade Span | Grade Span Adjustment |
|------------|-----------------------|
| TK-3       | \$819                 |
| 9-12       | \$248                 |





# FY21 Revenue Actual

| Los Angeles | San Diego    | YOLO        | Home Office | Total        |
|-------------|--------------|-------------|-------------|--------------|
| \$9,272,258 | \$13,080,382 | \$6,296,306 | \$0         | \$28,647,313 |

# FY21 Expense Actual

| Los Angeles | San Diego    | YOLO        | Home Office | Total        |
|-------------|--------------|-------------|-------------|--------------|