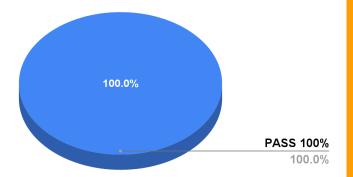

| 60%                  | 27%                          | 38%                  |
| Options Reading  | 81%                       | 56%                  | 42%                          | 45%                  |
| Options Math     | 76%                       | 57%                  | 25%                          | 46%                  |
| Combined Reading | 80%                       | 57%                  | 45%                          | 40%                  |
| Combined Math    | 74%                       | 57%                  | 28%                          | 43%                  |





CCS:TK-5 English Learner Pass Rates in ELA & ELD Course (Lexia, Core5) (Total number of EL scholars = 71)



CCS- TK-5 ELD Course Grades

TK-5 EL Scholars Pass/Fail Rates (Number of EL scholar = 71)



- Level 1- Non Proficient
   Level 2- Approaching Proficiency
  - Level 3- ProficientLevel 4 Exemplary
    - Level 5- Advanced



CCS:6-12 English Learner Pass Rates in ELA & ELD Course (Lexia, PowerUp)
(Total number of EL scholars = 118)



# CCS- 6-12 ELD Course Grade EL Scholars Pass/Fail Rates (Number of EL scholars = 118) Pass- 94% Fail- 6%







CCS:TK-5 English Learner ELA Grades vs. Live Support Session Attendance from 2/21- 06/21

#### **CCS TK-5 ELA Grades for Scholars that Attended ELD Support Sessions**



#### **CCS-TK-5 ELD Live Support Session Attendance**







CCS:6-12 English Learner ELA Grades vs. Live Support Session Attendance from 02/21- 06/21

#### CCS of Los Angeles- 6-12 ELA Grades of Scholars that Attended ELD Support Sessions

EL Scholars that earned a C or h