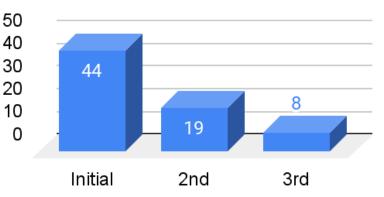

sh Learner Progress in PowerUp (Lexia) Sept 2020 to June 2021 Total CCS (113 scholars)







Scholar Support
Current Total of 504 plans by Charter

#### **504 Plan: Count by CCS School**



#### **504 Plan: Count by Program**



Total 504 Plans: 69

Online: 36 Online: 33





### Scholar Support 504 Scholar Diagnostic Results





#### Scholar Support 504 Scholar Diagnostic Results





Scholar Support 504 K-5 Scholar Grades







Scholar Support

6-12 504 Scholar Grades



6-12





Scholar Support

Number of SST Referrals by Charter and by Program

#### **SST Referrals: Count by Charter**



#### **SST Referrals: Count by Program**



Total SST Referrals: 49

Online: 17 Options: 32





Scholar Support SST Meetings Held

#### **SST Meetings by School**



### Type of SST Meeting Held



Total SST Referrals: 49

Online: 17 Options: 32





# Curriculum & Instruction Department Updates Scholar Support

#### **Outcome Determined at Meeting**







### Scholar Success/MTSS Average Weekly Tutoring Attendance

#### Compass Charter Schools Average Weekly Attendance K-5



#### Compass Charter Schools Average Weekly Attendance 6-12







Scholar Success/MTSS

Percentage of MTSS Scholars At or Above Grade Level - Reading

#### **Scholars That Attend Reading Tutoring**



#### **Scholars That Did Not Attend Reading Tutoring**







Scholar Success/MTSS

Percentage of MTSS Scholars At or Above Grade Level - Math

#### **Scholars That Attend Math Tutoring**



#### **Scholars That Did Not Attend Math Tutoring**







Scholar Success/MTSS

Changes in Tier 2 and Tier 3 MTSS Schol