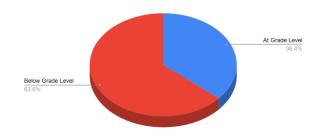

port Number of SST Referrals

#### **CCS of Yolo SST Referrals**



Total SST Referrals: 16

\*as of June 11, 2021





# Curriculum & Instruction Department Updates Scholar Success/MTSS









#### Scholar Success/MTSS

CCS of YOLO: Tutoring Scholars at or Above Grade Level Reading BOY vs MOY vs EOY

**CCS of YOLO Attended Reading Tutoring - September** 



**CCS of YOLO Attended Reading Tutoring - February** 



#### CCS Of YOLO Attended Reading Tutoring - June



| Month | % =/+<br>Grade Level |
|-------|----------------------|
| SEP   | 13%                  |
| FEB   | 25%                  |
| JUNE  | 40%                  |



#### Scholar Success/MTSS

CCS of YOLO: Tutoring Scholars at or Above Grade Level Math BOY vs MOY vs EOY

**CCS of YOLO Attended Math Tutoring - September** 



CCS of YOLO Attended Math Tutoring - February



**CCS of YOLO Attended Math Tutoring - June** 



| Month | % =/+<br>Grade Level |
|-------|----------------------|
| SEP   | 36%                  |
| FEB   | 36%                  |
| JUNE  | 29%                  |



# **Curriculum & Instruction Department Updates**

## Scholar Success/MTSS

CCS of YOLO: Tier 2 and Tier 3 MTSS Scholars BOY vs MOY vs EOY

#### CCS of YOLO READING: MTSS Tier 2 and Tier 3



CCS of YOLO READING: MTSS Tier 2 and Tier 3 Scholars BOY vs MOY

## CCS of YOLO MATH: MTSS Tier 2 and Tier 3 Scholars BOY vs MOY



CCS of YOLO MATHH: MTSS Tier 2 and Tier 3 Scholars BOY vs MOY





# Special Education Department

CCS of Yolo Count by Program







# Special Education Department

CCS of Yolo Count by Disability







#