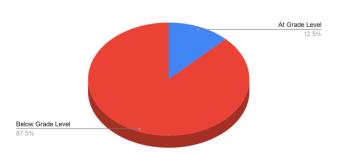

3 scholars)





CCS of Yolo: 6-12 English Learner Progress in PowerUp (Lexia) from September 2020 to June 2021 (2 scholars)







Scholar Support 504 plans

#### CCS of Yolo 504s by Program



#### **CCS of Yolo 504 Referrals**



Total 504 Plans: 27

Online: 10 Options: 17

\*as of June 11, 2021





Scholar Support

Yolo: 504 Scholar Diagnostic Results





#### Scholar Support

Yolo: 504 Scholar Diagnostic Results





Scholar Support Number of SST Referrals

#### **CCS of Yolo SST Referrals**



Total SST Referrals: 16

\*as of June 11, 2021





# Curriculum & Instruction Department Updates Scholar Success/MTSS









#### Scholar Success/MTSS

CCS of YOLO: Tutoring Scholars at or Above Grade Level Reading BOY vs MOY vs EOY

**CCS of YOLO Attended Reading Tutoring - September** 



**CCS of YOLO Attended Reading Tutoring - February** 



#### CCS Of YOLO Attended Reading Tutoring - June



| Month | % =/+<br>Grade Level |
|-------|----------------------|
| SEP   | 13%                  |
| FEB   | 25%                  |
| JUNE  | 40%                  |



#### Scholar Success/MTSS

CCS of YOLO: Tutoring Scholars at or Above Grade Level Math BOY vs MOY vs EOY

**CCS of YOLO Attended Math Tutoring - September** 



CCS of YOLO Attended Math Tutoring - February



**CCS of YOLO Attended Math Tutoring - June** 



| Month | % =/+<br>Grade Level |
|-------|----------------------|
| SEP   | 36%                  |
| FEB   | 36%                  |
| JUNE  | 29%                  |



# **Curriculum & Instruction Department Updates**

## Scholar Success/MTSS

CCS of YOLO: Tie