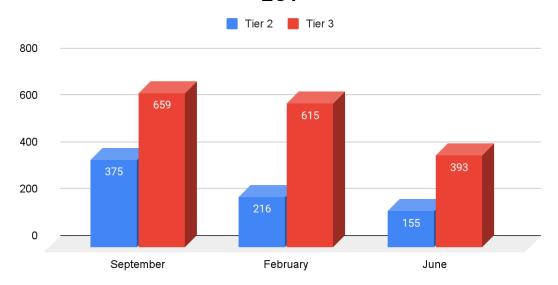

ools Average Weekly Attendance K-5



#### Compass Charter Schools Average Weekly Attendance 6-12







Scholar Success/MTSS

Percentage of MTSS Scholars At or Above Grade Level - Reading

#### **Scholars That Attend Reading Tutoring**



#### **Scholars That Did Not Attend Reading Tutoring**







Scholar Success/MTSS

Percentage of MTSS Scholars At or Above Grade Level - Math

#### **Scholars That Attend Math Tutoring**



#### **Scholars That Did Not Attend Math Tutoring**







Scholar Success/MTSS

Changes in Tier 2 and Tier 3 MTSS Scholars BOY vs MOY vs EOY- Reading

READING: MTSS Tier 2 and Tier 3 Scholars BOY, MOY, and EOY







Scholar Success/MTSS

Changes in Tier 2 and Tier 3 MTSS Scholars BOY vs MOY vs EOY - Math

## MATH: MTSS Tier 2 and Tier 3 Scholars BOY, MOY, and EOY







## **Engagement Department Lead and Lag Measures**

Average number of scholar **registrations** received divided by the number of active offerings (Clubs & VSW's currently)

Average number of scholar **attendance** divided by the number of active offerings (Clubs & VSW's currently)

Average staff estimated **engagement rating** divided by the number of active offerings (Clubs & VSW's currently)





| Engagement Department WIG Scoreboard  Date Range: 04/26/21 to 05/21/21  FINALIZED  Registrations*                  |       |  |
|--------------------------------------------------------------------------------------------------------------------|-------|--|
|                                                                                                                    |       |  |
|