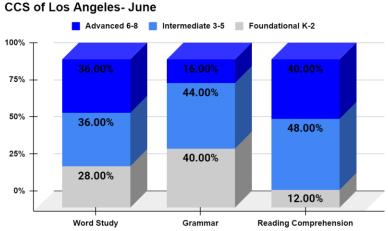

Level 1- Non Proficient
 Level 2- Approaching Proficiency
 Level 3- Proficient
 Level 4 - Exemplary
 Level 5- Advanced





CCS of Los Angeles:6-12 English Learner Pass Rates in ELA & ELD Course (Lexia, PowerUp) (Total number of EL scholars = 26)







CCS of Los Angeles:TK-5 English Learner ELA Grades vs. Live Support Session Attendance from 02/21- 06/21

CCS of Los Angeles TK-5 ELA Grades for Scholars that Attended ELD Support Sessions











CCS of Los Angeles:6-12 English Learner ELA Grades vs. Live Support Session Attendance from 02/21 - 06/21



90.9%



TK-5 English Learner Progress in Core5 (Lexia) Sept 2020 to June 2021 CCS of Los Angeles (12 scholars)



CCS of Los Angeles: 6-12 English Learner Progress in PowerUp (Lexia) from September 2020 to June 2021 (scholars 25)









Scholar Support 504 Plans

#### **CCS of Los Angeles 504s by Program**



#### **CCS of Los Angeles 504 Referrals**



Total 504 Plans: 19

Online: 11 Options: 8



\*as of June 11, 2021



#### Scholar Support

Los Angeles: 504 Scholar Diagnostic Results





Scholar Support

Los Angeles: 504 Scholar Diagnostic Results





Scholar Support Number of SST Referrals

### **CCS of Los Angeles SST Referrals**



Total LA SST Referrals: 17

\*as of June 11, 2021





Scholar Success/MTSS

CCS of Los Angeles: Tutoring Scholars at or Above Grade Level Reading BOY vs MOY







#### Scholar Success/MTSS

CCS of Los Angeles: Tutoring Scholars at or Above Grade Level Reading BOY vs MOY vs EOY

CCS of Los Angeles Attended Reading Tutoring - September

CCS of Los Angeles Attended Reading Tutorin