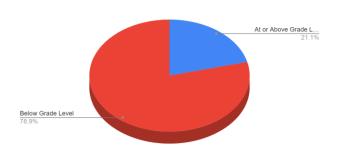

ram**



#### **CCS of Los Angeles 504 Referrals**



Total 504 Plans: 19

Online: 11 Options: 8



\*as of June 11, 2021



#### Scholar Support

Los Angeles: 504 Scholar Diagnostic Results





Scholar Support

Los Angeles: 504 Scholar Diagnostic Results





Scholar Support Number of SST Referrals

### **CCS of Los Angeles SST Referrals**



Total LA SST Referrals: 17

\*as of June 11, 2021





Scholar Success/MTSS

CCS of Los Angeles: Tutoring Scholars at or Above Grade Level Reading BOY vs MOY







#### Scholar Success/MTSS

CCS of Los Angeles: Tutoring Scholars at or Above Grade Level Reading BOY vs MOY vs EOY

CCS of Los Angeles Attended Reading Tutoring - September

CCS of Los Angeles Attended Reading Tutoring - February



#### **CCS of Los Angeles Attended Reading Tutoring**



| Month | % =/+<br>Grade Level |
|-------|----------------------|
| SEP   | 10%                  |
| FEB   | 26%                  |
| JUNE  | 21%                  |





#### Scholar Success/MTSS

CCS of Los Angeles: Tutoring Scholars at or Above Grade Level Math BOY vs MOY vs EOY

CCS of Los Angeles Attended Math Tutoring - September





CCS of Los Angeles Attended Math Tutoring - June



| Month | % =/+<br>Grade Level |
|-------|----------------------|
| SEP   | 8%                   |
| FEB   | 21%                  |
| JUNE  | 47%                  |





#### Scholar Success/MTSS

CCS of Los Angeles: Tier 2 and Tier 3 MTSS Scholars BOY vs MOY vs EOY

#### CCS of Los Angeles READING: MTSS Tier 2 and Tier 3



CCS of Los Angeles READING: MTSS Tier 2 and Tier 3 Scholars BOY vs MOY

####