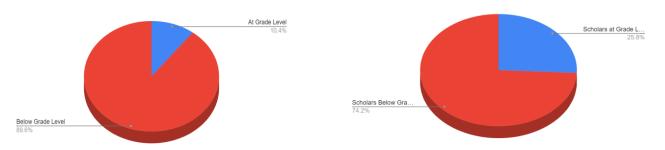

Support 504 Plans

#### **CCS of Los Angeles 504s by Program**



#### **CCS of Los Angeles 504 Referrals**



Total 504 Plans: 19

Online: 11 Options: 8



\*as of June 11, 2021



#### Scholar Support

Los Angeles: 504 Scholar Diagnostic Results





Scholar Support

Los Angeles: 504 Scholar Diagnostic Results





Scholar Support Number of SST Referrals

### **CCS of Los Angeles SST Referrals**



Total LA SST Referrals: 17

\*as of June 11, 2021





Scholar Success/MTSS

CCS of Los Angeles: Tutoring Scholars at or Above Grade Level Reading BOY vs MOY







#### Scholar Success/MTSS

CCS of Los Angeles: Tutoring Scholars at or Above Grade Level Reading BOY vs MOY vs EOY

CCS of Los Angeles Attended Reading Tutoring - September

CCS of Los Angeles Attended Reading Tutoring - February



#### **CCS of Los Angeles Attended Reading Tutoring**



| Month | % =/+<br>Grade Level |
|-------|----------------------|
| SEP   | 10%                  |
| FEB   | 26%                  |
| JUNE  | 21%                  |





#### Scholar Success/MTSS

CCS of Los Angeles: Tutoring Scholars at or Above Grade Level Math BOY vs MOY vs EOY

CCS of Los Angeles Attended Math Tutoring - September





CCS of Los Angeles Attended Math Tutoring - June



| Month | % =/+<br>Grade Level |
|-------|----------------------|
| SEP   | 8%                   |
| FEB   | 21%                  |
| JUNE  | 47%                  |





#### Scholar Success/MTSS

CCS of Los Angeles: Tier 2 and Tier 3 MTSS Scholars BOY vs MOY vs EOY

#### CCS of Los Angeles READING: MTSS Tier 2 and Tier 3



CCS of Los Angeles R