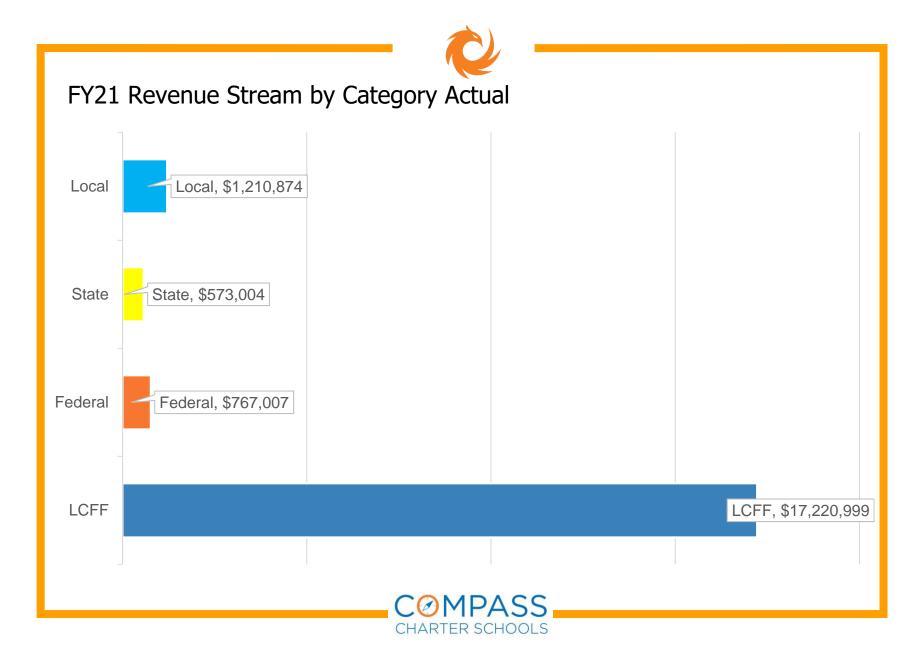

$7,878         |
| 4-6        | \$7,997         |
| 7-8        | \$8,234         |
| 9-12       | \$9,543         |

| Grade Span | Grade Span Adjustment |
|------------|-----------------------|
| TK-3       | \$819                 |
| 9-12       | \$248                 |





# FY21 Revenue Actual

| Los Angeles | San Diego    | YOLO        | Home Office | Total        |
|-------------|--------------|-------------|-------------|--------------|
| \$9,272,258 | \$13,080,382 | \$6,296,306 | \$0         | \$28,647,313 |

# FY21 Expense Actual

| Los Angeles | San Diego    | YOLO        | Home Office | Total        |
|-------------|--------------|-------------|-------------|--------------|
| \$7,582,439 | \$11,045,719 | \$4,995,183 | \$0         | \$24,936,362 |

Based on 2019-20 P2 revise













# Questions?



## Contact:

Lisa Fishman | Chief Financial Officer (818) 732-4692

Ifishman@compasscharters.org @CCSCFO





Financials through May 31, 2021

# **Monthly Financial Board Report**

**Prepared for: Compass Charter Schools** 

Prepared by School's CSMC SBM -Scott Warner

Powered by BoardOnTrack 929 of 1200

# **Financial Summary**

# **Actual to Budget:**

This report is as of May 31, 2021 compared against our board-approved budget on November 29, 2020 with a projected surplus of \$1,444,465 based on 2,983 students enrolled and 2662.16 ADA.

YTD Revenues Through May 31, 2021 are \$19,574,507 or -6% under our current budget

YTD Expenses Through May 31, 2021 are \$23,790,500 or 3.4% under our current budget

Therefore, net income is (\$4,215,993) or -10.9% over our c