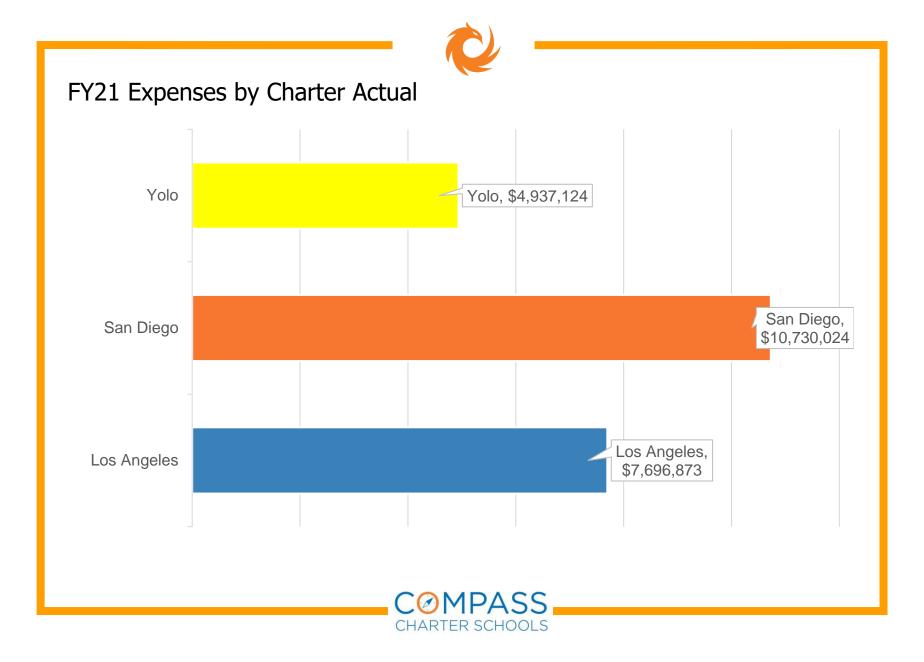

,878         |
| 4-6        | \$7,997         |
| 7-8        | \$8,234         |
| 9-12       | \$9,543         |

| Grade Span | Grade Span Adjustment |
|------------|-----------------------|
| TK-3       | \$819                 |
| 9-12       | \$248                 |





# FY21 Revenue Actual

| Los Angeles | San Diego    | YOLO        | Home Office | Total        |
|-------------|--------------|-------------|-------------|--------------|
| \$9,272,258 | \$13,080,382 | \$6,296,306 | \$0         | \$28,647,313 |

# FY21 Expense Actual

| Los Angeles | San Diego    | YOLO        | Home Office | Total        |
|-------------|--------------|-------------|-------------|--------------|
| \$7,582,439 | \$11,045,719 | \$4,995,183 | \$0         | \$24,936,362 |

Based on 2019-20 P2 revise













# Questions?



## Contact:

Lisa Fishman | Chief Financial Officer (818) 732-4692

Ifishman@compasscharters.org @CCSCFO





Financials through May 31, 2021

# **Monthly Financial Board Report**

**Prepared for: Compass Charter Schools** 

Prepared by School's CSMC SBM -Scott Warner

Powered by BoardOnTrack 929 of 1200

# **Financial Summary**

# **Actual to Budget:**

This report is as of May 31, 2021 compared against our board-approved budget on November 29, 2020 with a projected surplus of \$1,444,465 based on 2,983 students enrolled and 2662.16 ADA.

YTD Revenues Through May 31, 2021 are \$19,574,507 or -6% under our current budget

YTD Expenses Through May 31, 2021 are \$23,790,500 or 3.4% under our current budget

Therefore, net income is (\$4,215,993) or -10.9% over our cur