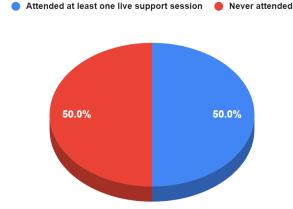

CCS of San Diego:TK-5 English Learner Pass Rates in ELA & ELD Course (Lexia, Core5) (Total number of EL scholars = 56)







#### CC of San Diego- ELD Course Grade

TK-5 EL Scholars Pass/Fail Rates (Number of EL scholar = 56)





Level 5- Advanced



CCS of San Diego:6-12 English Learner Pass Rates in ELA & ELD Course (Lexia, PowerUp) (Total number of EL scholars = 90)





Level 1- Non Proficient
 Level 2- Approaching Proficiency
 Level 3- Proficient
 Level 4 - Exemplary
 Level 5- Advanced





CCS of San Diego:TK-5 English Learner ELA Grades vs. Live Support Session Attendance from 02/21-06/21

CCS of San Diego- TK-5 ELA Grades for Scholars that Attended ELD Support Sessions

EL Scholars that earned a grade of 3-4 in ELA



CCS of San Diego- TK-5 ELD Live Support Session Attendance





CCS of San Diego:6-12 English Learner ELA Grades vs. Live Support Session Attendance from 02/21- 06/21

### CCS of San Diego- ELA Grades of Scholars that Attended ELD Support Sessions



#### CCS of San Diego- 6-12 ELD Live Support Session Attendance

Attended at least one live session Never attended





TK-5 English Learner Progress in Core5 (Lexia) Sept 2020 to June 2021 CCS of San Diego (53 scholars)



CCS of San Diego: 6-12 English Learner Progress in PowerUp (Lexia) from September 2020 to June 2021 (86 scholars)







Scholar Support 504 Plans

#### CCS of San Diego 504s by Program



#### **CCS of San Diego 504 Referrals**



Total 504 Plans: 23

Online: 15 Options: 8

\*as of June 11, 2021





Scholar Support

San Diego: 504 Scholar Diagnostic Results





Scholar Support

S