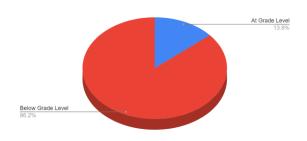

n Diego: 6-12 English Learner Progress in PowerUp (Lexia) from September 2020 to June 2021 (86 scholars)







Scholar Support 504 Plans

#### CCS of San Diego 504s by Program



#### **CCS of San Diego 504 Referrals**



Total 504 Plans: 23

Online: 15 Options: 8

\*as of June 11, 2021





Scholar Support

San Diego: 504 Scholar Diagnostic Results





Scholar Support

San Diego: 504 Scholar Diagnostic Results





Scholar Support Number of SST Referrals

### **CCS of San Diego SST Referrals**



Total SD SST Referrals: 17

\*as of June 11, 2021





# **Curriculum & Instruction Department Updates**Scholar Success/MTSS





### Scholar Success/MTSS

CCS of San Diego: Tutoring Scholars at or Above Grade Level Reading BOY vs MOY





CCS of San Diego Attended Reading Tutoring - February



CCS of San Diego Attended Reading Tutoring - June



| Month | % =/+<br>Grade Level |
|-------|----------------------|
| SEP   | 10%                  |
| FEB   | 14%                  |
| JUNE  | 23%                  |





# Curriculum & Instruction Department Updates Scholar Success/MTSS

CCS of San Diego: Tutoring Scholars at or Above Grade Level Math BOY vs MOY



| CCS of San Diego Attended Math | Tutoring - June |
|--------------------------------|-----------------|
|                                |                 |



| Month | % =/+<br>Grade Level |
|-------|----------------------|
| SEP   | 6%                   |
| FEB   | 13%                  |
| JUNE  | 38%                  |





### Scholar Success/MTSS

CCS of San Diego: Tier 2 and Tier 3 MTSS Scholars BOY vs MOY vs EOY

#