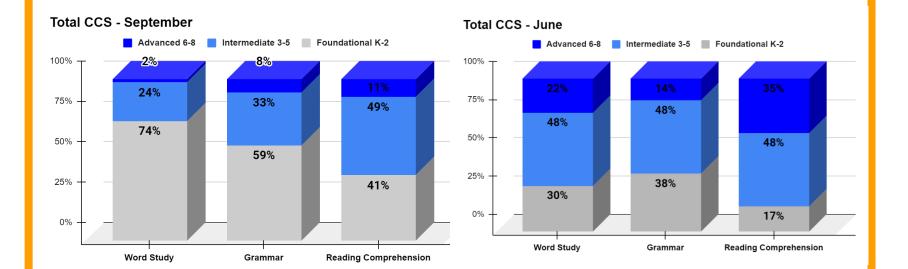

Session Attendance from 2/21- 06/21

#### **CCS TK-5 ELA Grades for Scholars that Attended ELD Support Sessions**



#### **CCS-TK-5 ELD Live Support Session Attendance**







CCS:6-12 English Learner ELA Grades vs. Live Support Session Attendance from 02/21- 06/21

#### CCS of Los Angeles- 6-12 ELA Grades of Scholars that Attended ELD Support Sessions

EL Scholars that earned a C or higher EL Scholars that earned a D or F



#### **CCS- 6-12 ELD Live Support Session Attendance**





CCS:TK-5 English Learner Progress in Core5 (Lexia) from Sept 2020 to June 2021 (Total number of EL scholars = 68)



- I. Below Grade Level of Material (GLM)
- II. Working In GLM
- III. Working Above GLM



6-12th English Learner Progress in PowerUp (Lexia) Sept 2020 to June 2021 Total CCS (113 scholars)







Scholar Support
Current Total of 504 plans by Charter

#### **504 Plan: Count by CCS School**



#### **504 Plan: Count by Program**



Total 504 Plans: 69

Online: 36 Online: 33





### Scholar Support 504 Scholar Diagnostic Results





#### Scholar Support 504 Scholar Diagnostic Results





Scholar Support 504 K-5 Scholar Grades







Scholar Support

6-12 504 Scholar Grades



6-12





Scholar Support

Number of SST Referrals by Charter and by Program

#### **SST Referrals: Count by Charter**



#### **SST Referrals: Count by Program**



Total SST Referrals: 49

Online: 17 Options: 32





Scholar Support SST Meetings Held

#### **SST Meetings by School**



### Type of SST Meeting Held



Total SST Referrals: 49

Online: 17 Options: 32





# Curriculum & Instruction Depart