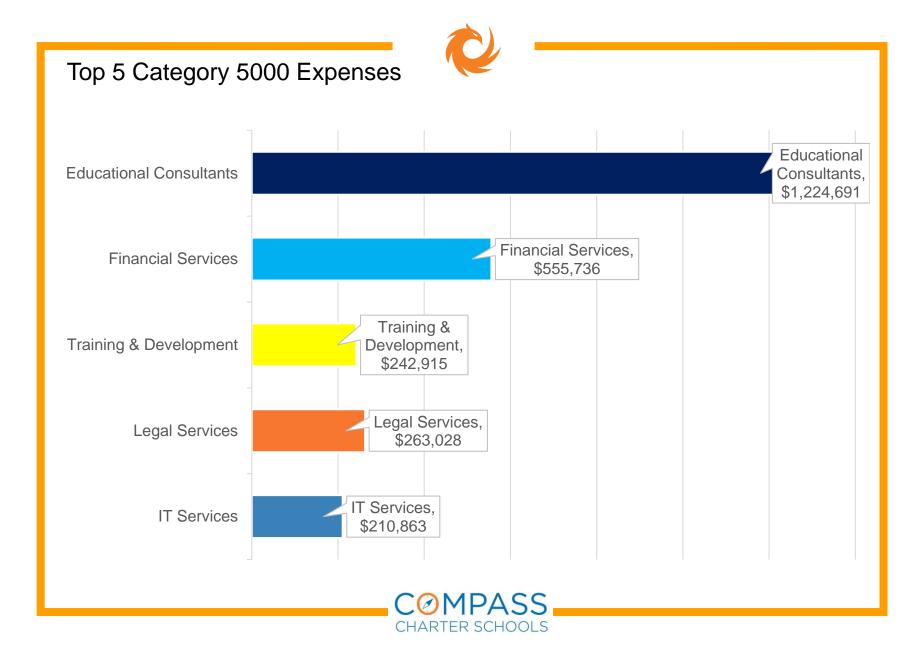

|
| 4-6        | \$7,997         |
| 7-8        | \$8,234         |
| 9-12       | \$9,543         |

| Grade Span | Grade Span Adjustment |
|------------|-----------------------|
| TK-3       | \$819                 |
| 9-12       | \$248                 |





# FY21 Revenue Actual

| Los Angeles | San Diego    | YOLO        | Home Office | Total        |
|-------------|--------------|-------------|-------------|--------------|
| \$9,272,258 | \$13,080,382 | \$6,296,306 | \$0         | \$28,647,313 |

# FY21 Expense Actual

| Los Angeles | San Diego    | YOLO        | Home Office | Total        |
|-------------|--------------|-------------|-------------|--------------|
| \$7,582,439 | \$11,045,719 | \$4,995,183 | \$0         | \$24,936,362 |

Based on 2019-20 P2 revise













# Questions?



## Contact:

Lisa Fishman | Chief Financial Officer (818) 732-4692

Ifishman@compasscharters.org @CCSCFO





Financials through May 31, 2021

# **Monthly Financial Board Report**

**Prepared for: Compass Charter Schools** 

Prepared by School's CSMC SBM -Scott Warner

Powered by BoardOnTrack 929 of 1200

# **Financial Summary**

# **Actual to Budget:**

This report is as of May 31, 2021 compared against our board-approved budget on November 29, 2020 with a projected surplus of \$1,444,465 based on 2,983 students enrolled and 2662.16 ADA.

YTD Revenues Through May 31, 2021 are \$19,574,507 or -6% under our current budget

YTD Expenses Through May 31, 2021 are \$23,790,500 or 3.4% under our current budget

Therefore, net income is (\$4,215,993) or -10.9% over our current