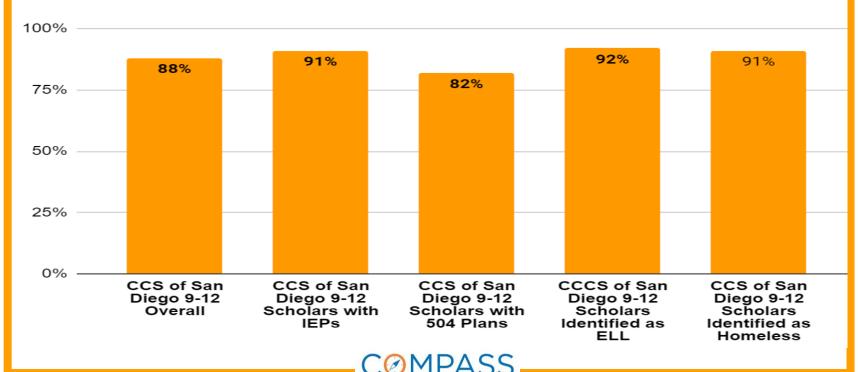

examples on how to hold meaningful connection meetings that discuss meeting grade level standards to further support scholar progress during the semester.
- Options STs provided scenario-based end-of-the-year report card connection meetings to ensure alignment between the ST and learning coaches when discussing final grades for report cards.





### Semester 2 Grade Data

CCS of San Diego percentage of courses completed with a 3/C or higher





### Semester 2 Grade Data: Special Populations

CCS of San Diego percentage of courses completed with a 3/C or higher (by special population)



CHARTER SCHOOLS



# Semester 2 Grade Data: High School Passings Rates

CCS of San Diego high school courses passed with a D or higher (enabling scholars to earn credits towards graduation eligibility)



CHARTER SCHOOLS



#### Year End Counseling Services Report 2020-2021

#### **Counseling Services at a Glance**

**Grade Levels:** 6-12

CCS of San Diego Scholar Population Served: 446

**Domains Supported:** Academic, Social Emotional, College Career Readiness



#### **SCHOOL COUNSELING BY THE NUMBERS**

1,832

Total Direct Scholar Sessions

961

Total Direct Sessions with High School Scholars

53%

865

Total Direct Sessions with Middle School Scholars

47%

6

Additional Direct Sessions with Elementary Scholar Population Weekly Small Groups

Morning Starter (M-Th) Firebird Talk (M-Th) College Road Map (M-Th)

583

**Scholar Participants** 

63

**Curriculum Lessons Delivered** 

Middle School: 31 Lessons

49%

**High School: 32 Lessons** 

51%

307 Scholar Participants



Special Edu