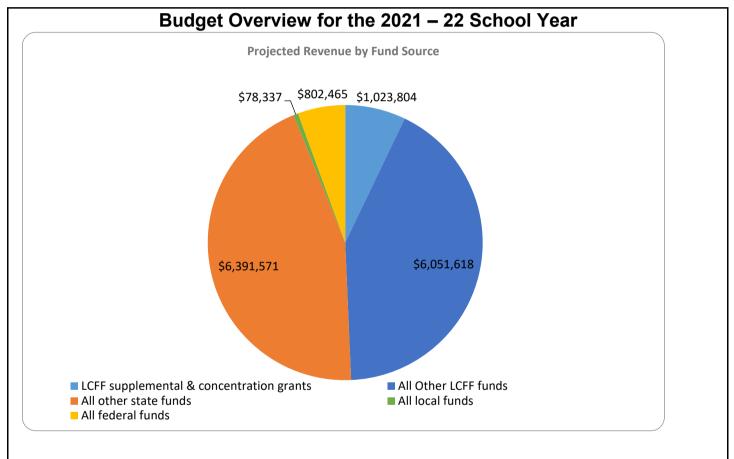

o longer incurred and we canceled edtech subscriptions that were redundant in nature to what other edtech offerings better addressed

### **LCFF Budget Overview for Parents Template**

Local Educational Agency (LEA) Name: Compass Charter Schools - San Diego

CDS Code: 37 68213 0127084

School Year: 2021 – 22

LEA contact information: Lisa Fishman 818.732.4692 lfishman@compasscharters,org

School districts receive funding from different sources: state funds under the Local Control Funding Formula (LCFF), other state funds, local funds, and federal funds. LCFF funds include a base level of funding for all LEAs and extra funding - called "supplemental and concentration" grants - to LEAs based on the enrollment of high needs students (foster youth, English learners, and low-income students).



This chart shows the total general purpose revenue Compass Charter Schools - San Diego expects to receive in the coming year from all sources.

The total revenue projected for Compass Charter Schools - San Diego is \$14,347,795.00, of which \$7,075,422.00 is Local Control Funding Formula (LCFF), \$6,391,571.00 is other state funds, \$78,337.00 is local funds, and \$802,465.00 is federal funds. Of the \$7,075,422.00 in LCFF Funds, \$1,023,804.00 is generated based on the enrollment of high needs students (foster youth, English learner, and low-income students).

The LCFF gives school districts more flexibility in deciding how to use state funds. In exchange, school districts must work with parents, educators, students, and the community to develop a Local Control and Accountability Plan (