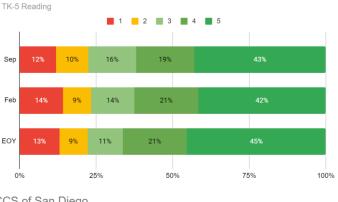

red testing      | 133                | 85.26%**              |
| 18-19 Eligible scholars                   | 179                |                       |
| 18-19 Completed all required testing      | 150                | 84.0%                 |

<sup>\*19-20</sup> State Testing was suspended





CCS of San Diego Benchmark Assessment- EOY results Programs Combined

|                | % at/+ grade level | Participation |
|----------------|--------------------|---------------|
| TK-5th Reading | 78%                | 59%           |
| TK-5th Math    | 75%                | 60%           |
| 6-12th Reading | 36%                | 40%           |
| 6-12th Math    | 23%                | 44%           |





CCS of San Diego: TK-5th grade Benchmark Assessment BOY, MOY, EOY

#### CCS of San Diego



| Month | =/+ grade level |
|-------|-----------------|
| Sep   | 78%             |
| Feb   | 77%             |
| EOY   | 78%             |

| CC:<br>TK-5 | S of Sar<br><sub>Math</sub> | n Diego |     |     |    |    |     |      |
|-------------|-----------------------------|---------|-----|-----|----|----|-----|------|
|             |                             |         | 1   | 2 3 | 4  | 5  |     |      |
| Sep         | 9%                          | 11%     | 14% | 17% |    | 4  | 9%  |      |
| Feb         | 17%                         | 11%     | 13% | 5 2 | 0% |    | 39% |      |
| EOY         | 14%                         | 11%     | 11% | 19% |    |    | 45% |      |
| 09          | %                           | 25      | %   | 50  | %  | 75 | 5%  | 100% |

| Month | =/+ grade