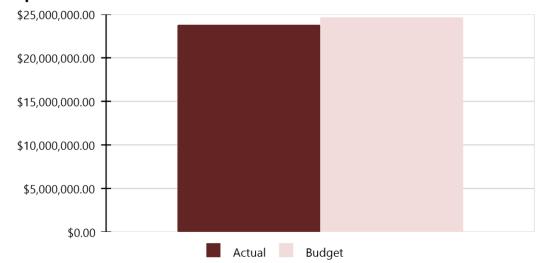

d operation without incoming funds



| Current: | Target:    |
|----------|------------|
| 2.7      | > 4 months |

### Formula:

(Cash + Securities + AR)/(Average Expenses for Past 12 Months)

The chart below explains some of the parameters that the school's leadership can evaluate to understand their financial health, and potential areas of weakness.

## **Cash Ratio**

Ability to meet short-term obligations with cash



| Current: | Target |
|----------|--------|
|          |        |

309.7 %

> 100.0 %

### Formula:

(Cash) / (Current Liabilities)



Report created on 6/22/2021 4:08:51 PM for Compass Charter Schools

# **Compass Charter Schools Financial Snapshot**

Cash Balance \$6,886,352

FY 2020-2021, July - May

### **Revenue to Date**

www.csmci.com



### **Expense to Date**



#### **Revenue Summary**

| Actual           | \$19,574,507 |
|------------------|--------------|
| Budget           | \$20,833,946 |
| Actual to Budget | -6.0 %       |

### **Expense Summary**

| Actual           | \$23,790,500 |
|------------------|--------------|
| Budget           | \$24,634,835 |
| Actual to Budget | -3.4 %       |



Report created on 6/22/2021 4:08:51 PM for Compass Charter Schools

Powered by BoardOnTrack 932 of 1200

# **Actual to Budget Summary**

FY 2020-2021, July - May

www.csmci.com

This report displays all actual and budgeted revenue and expenditures by object code series and by month. This report can be useful in ensuring you receive your revenue in a timely manner and that you stay within the board approved expenditure levels.

|                     |