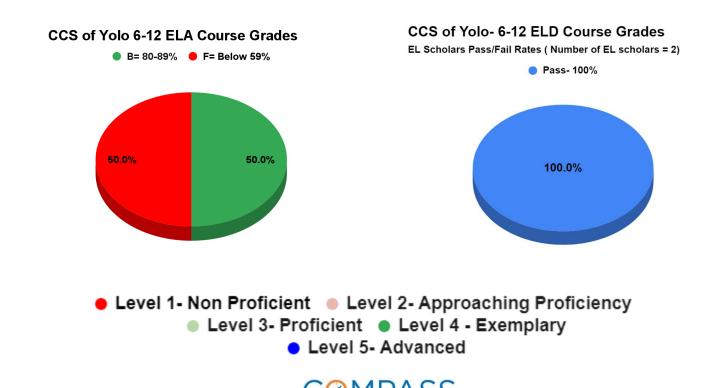

ow grade level, at or below 40th percentile
- 3. At grade level, at or below 60th percentile (potentially at risk)
- 4. At grade level, at or below 80th percentile
- 5. At or above grade level, above 80th percentile



CCS of Yolo: 6-12th grade Benchmark Assessment BOY, MOY, EOY









CCS of Yolo:TK-5 English Learner Pass Rates in ELA & ELD Course (Lexia, Core5) (Total number of EL scholars = 3)

CCS of Yolo-TK-5 ELA Grades

Level 3



#### **CCS of Yolo- ELD Course Grade**

TK-5 EL Scholars Pass/Fail Rates (Number of EL scholar = 3)



- Level 1- Non Proficient
   Level 2- Approaching Proficiency
  - Level 3- Proficient
     Level 4 Exemplary
    - Level 5- Advanced





CCS of Yolo:6-12 English Learner Pass Rates in ELA & ELD Course (Lexia, PowerUp) (Total number of EL scholars = 2)





CCS of Yolo:TK-5 English Learner ELA Grades vs. Live Support Session Attendance from 02/21-06/21

CCS of Yolo- TK-5 ELA Grades for Scholars that Attended ELD Support Sessions

EL Scholars that earned a grade of 3-4 in ELA



#### **CCS of Yolo- TK-5 ELD Live Support Session Attendance**

Attended at least one live support session







CCS of Yolo:6-12 English Learner ELA Grades vs. Live Support Session Attendance from 02/21 - 06/21







#### CCS of Yolo -6-12 ELD Live Support Session Attendance









TK-5 English Learner Progress in Core5 (Lexia) Sept 2020 to June 2021 CCS of Yolo (3 scholars)





CCS of Yolo: 6-12 English Learner Progress in PowerUp (Lexia) from September 2020 to June 2021 (2 scholars)







Scholar Support 504 plans

#### CCS of Yolo 504s by Program



####