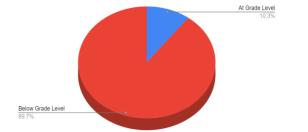

to June 2021 CCS of San Diego (53 scholars)



CCS of San Diego: 6-12 English Learner Progress in PowerUp (Lexia) from September 2020 to June 2021 (86 scholars)







Scholar Support 504 Plans

#### CCS of San Diego 504s by Program



#### **CCS of San Diego 504 Referrals**



Total 504 Plans: 23

Online: 15 Options: 8

\*as of June 11, 2021





Scholar Support

San Diego: 504 Scholar Diagnostic Results





Scholar Support

San Diego: 504 Scholar Diagnostic Results





Scholar Support Number of SST Referrals

### **CCS of San Diego SST Referrals**



Total SD SST Referrals: 17

\*as of June 11, 2021





# **Curriculum & Instruction Department Updates**Scholar Success/MTSS





### Scholar Success/MTSS

CCS of San Diego: Tutoring Scholars at or Above Grade Level Reading BOY vs MOY





CCS of San Diego Attended Reading Tutoring - February



CCS of San Diego Attended Reading Tutoring - June



| Month | % =/+<br>Grade Level |
|-------|----------------------|
| SEP   | 10%                  |
| FEB   | 14%                  |
| JUNE  | 23%                  |





# Curriculum & Instruction Department Updates Scholar Success/MTSS

CCS of San Diego: Tutoring Scholars at or Above Grade Level Math BOY vs MOY



| CCS of San Diego Attended Math | Tutoring - June |
|--------------------------------|-----------------|
|                                |                 |



| Month | % =/+<br>Grade Level |
|-------|----------------------|
| SEP   | 6%                   |
| FEB   | 13%                  |
| JUNE  | 38%                  |





### Scholar Success/MTSS

CCS of San Di