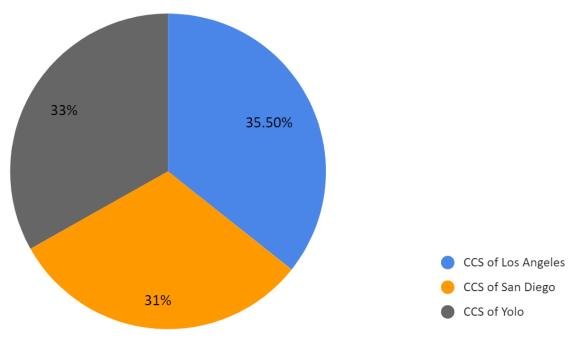

|       |  |
| ** Coloring for Engagement Rating                                                                                  |       |  |
| Green - Majority of scholars were active and engaged                                                               |       |  |
| Yellow - Some of the scholars were active and engaged                                                              |       |  |
|                                                                                                                    |       |  |
| Orange - Very few of the scholars were active and engaged  Red - None of the scholars were active and engaged      |       |  |





% of all scholar VSW registrations received between 3/9/2021 & 6/9/2021



CHARTER SCHOOLS



| 2020-21 Scholar Clubs            |                                                |                            |
|----------------------------------|------------------------------------------------|----------------------------|
| Adulting 101                     | Gardening Club                                 | Photo Club                 |
| Arts & Crafts Club (Elementary)  | Geography Bee Club                             | Pickleball Club            |
| Arts & Crafts Club (MS & HS)     | Genders & Sexualities Alliance                 | Scholar Leadership Council |
| Awesome Elementary Artist's Club | LEGO Club                                      | STEAM Challenge Club       |
| Book Club                        | Minecraft Club                                 | Sci