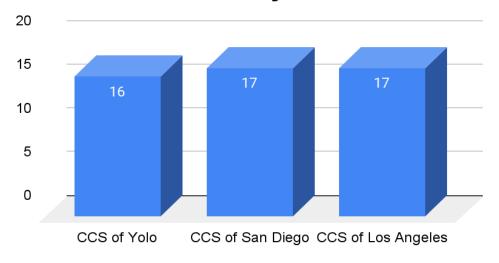

rner Progress in Core5 (Lexia) from Sept 2020 to June 2021 (Total number of EL scholars = 68)



- I. Below Grade Level of Material (GLM)
- II. Working In GLM
- III. Working Above GLM



6-12th English Learner Progress in PowerUp (Lexia) Sept 2020 to June 2021 Total CCS (113 scholars)







Scholar Support
Current Total of 504 plans by Charter

#### **504 Plan: Count by CCS School**



#### **504 Plan: Count by Program**



Total 504 Plans: 69

Online: 36 Online: 33





### Scholar Support 504 Scholar Diagnostic Results





#### Scholar Support 504 Scholar Diagnostic Results





Scholar Support 504 K-5 Scholar Grades







Scholar Support

6-12 504 Scholar Grades



6-12





Scholar Support

Number of SST Referrals by Charter and by Program

#### **SST Referrals: Count by Charter**



#### **SST Referrals: Count by Program**



Total SST Referrals: 49

Online: 17 Options: 32





Scholar Support SST Meetings Held

#### **SST Meetings by School**



### Type of SST Meeting Held



Total SST Referrals: 49

Online: 17 Options: 32





# Curriculum & Instruction Department Updates Scholar Support

#### **Outcome Determined at Meeting**







### Scholar Success/MTSS Average Weekly Tutoring Attendance

#### Compass Charter Schools Average Weekly Attendance K-5



#### Compass Charter Schools Average Weekly Attendance 6-12







Scholar Success/MTSS

Percentage of MTSS Scholars At or Above Grade Level - Reading

#### **Scholars That Attend Reading Tutoring**



#### **Scholars That Did Not Attend Reading Tutoring**







Scholar Success/MTSS

Percentage of MTSS Scholars