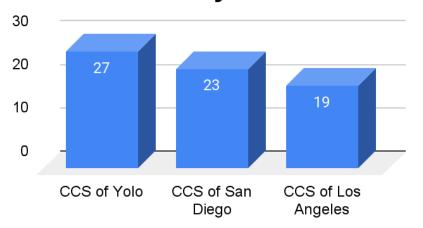

rt Sessions**



#### **CCS-TK-5 ELD Live Support Session Attendance**







CCS:6-12 English Learner ELA Grades vs. Live Support Session Attendance from 02/21- 06/21

#### CCS of Los Angeles- 6-12 ELA Grades of Scholars that Attended ELD Support Sessions

EL Scholars that earned a C or higher EL Scholars that earned a D or F



#### **CCS- 6-12 ELD Live Support Session Attendance**





CCS:TK-5 English Learner Progress in Core5 (Lexia) from Sept 2020 to June 2021 (Total number of EL scholars = 68)



- I. Below Grade Level of Material (GLM)
- II. Working In GLM
- III. Working Above GLM



6-12th English Learner Progress in PowerUp (Lexia) Sept 2020 to June 2021 Total CCS (113 scholars)







Scholar Support
Current Total of 504 plans by Charter

#### **504 Plan: Count by CCS School**



#### **504 Plan: Count by Program**



Total 504 Plans: 69

Online: 36 Online: 33





### Scholar Support 504 Scholar Diagnostic Results





#### Scholar Support 504 Scholar Diagnostic Results





Scholar Support 504 K-5 Scholar Grades







Scholar Support

6-12 504 Scholar Grades



6-12





Scholar Support

Number of SST Referrals by Charter and by Program

#### **SST Referrals: Count by Charter**



#### **SST Referrals: Count by Program**



Total SST Referrals: 49

Online: 17 Options: 32





Scholar Support SST Meetings Held

#### **SST Meetings by School**



### Type of SST Meeting Held



Total SST Referrals: 49

Online: 17 Options: 32





# Curriculum & Instruction Department Updates Scholar Support

#### **Outcome Determined at Meeting**







### Scholar Success/MTSS