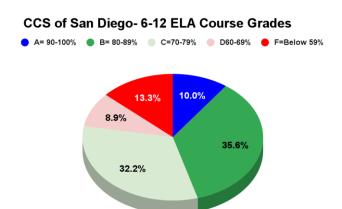

|
| Feb   | 72%             |
| EOY   | 75%             |

#### KEY:

- 1. Below grade level, at or below 20th percentile
- 2. Below grade level, at or below 40th percentile
- 3. At grade level, at or below 60th percentile (potentially at risk)
- 4. At grade level, at or below 80th percentile
- 5. At or above grade level, above 80th percentile





CCS of San Diego: 6-12th grade Benchmark Assessment BOY, MOY, EOY







CCS of San Diego:TK-5 English Learner Pass Rates in ELA & ELD Course (Lexia, Core5) (Total number of EL scholars = 56)







#### CC of San Diego- ELD Course Grade

TK-5 EL Scholars Pass/Fail Rates (Number of EL scholar = 56)





Level 5- Advanced



CCS of San Diego:6-12 English Learner Pass Rates in ELA & ELD Course (Lexia, PowerUp) (Total number of EL scholars = 90)





Level 1- Non Proficient
 Level 2- Approaching Proficiency
 Level 3- Proficient
 Level 4 - Exemplary
 Level 5- Advanced





CCS of San Diego:TK-5 English Learner ELA Grades vs. Live Support Session Attendance from 02/21-06/21

CCS of San Diego- TK-5 ELA Grades for Scholars that Attended ELD Support Sessions

EL Scholars that earned a grade of 3-4 in ELA



CCS of San Diego- TK-5 ELD Live Support Session Attendance





CCS of San Diego:6-12 English Learner ELA Grades vs. Live Support Session Attendance from 02/21- 06/21

### CCS of San Diego- ELA Grades of Scholars that Attended ELD Support Sessions



#### CCS of San Diego- 6-12 ELD Live Support Session Attendance

Attended at least one live session Never attended





TK-5 English Learner Progress in Core5 (Lexia) Sept 2020 to June 2