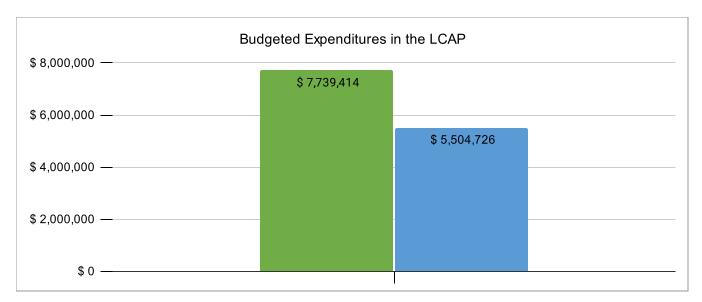

to receive in the coming year from all sources.

The total revenue projected for Compass Charter Schools - Yolo is \$8,447,723.00, of which \$5,895,544.00 is Local Control Funding Formula (LCFF), \$2,187,181.00 is other state funds, \$14,586.00 is local funds, and \$350,412.00 is federal funds. Of the \$5,895,544.00 in LCFF Funds, \$473,162.00 is generated based on the enrollment of high needs students (foster youth, English learner, and low-income students).

### LCFF Budget Overview for Parents

The LCFF gives school districts more flexibility in deciding how to use state funds. In exchange, school districts must work with parents, educators, students, and the community to develop a Local Control and Accountability Plan (LCAP) that shows how they will use these funds to serve students.



This chart provides a quick summary of how much Compass Charter Schools - Yolo plans to spend for 2021 – 22. It shows how much of the total is tied to planned actions and services in the LCAP.

Compass Charter Schools - Yolo plans to spend \$7,739,414.00 for the 2021 - 22 school year. Of that amount, \$5,504,726.00 is tied to actions/services in the LCAP and \$2,234,688.00 is not included in the LCAP. The budgeted expenditures that are not included in the LCAP will be used for the following:

LCAP expenditures are intended to cover unduplicated/high needs scholars. Other expenditures are for usual operating costs for the general student population.

Increased or Improved Services for High Needs Students in the LCAP for the 2021 – 22 School Year

In 2021 – 22, Compass Charter Schools - Yo