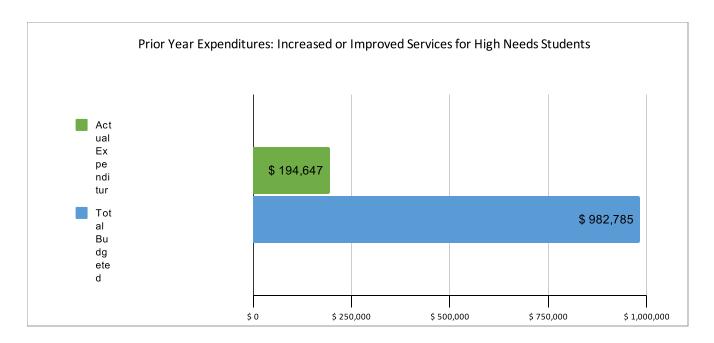

services for high needs students in the LCAP. Compass Charter Schools - Los Angeles plans to spend \$381,726.00 towards meeting this requirement, as described in the LCAP. The additional improved services described in the plan include the following:

The variance between the budgeted & actual expenditures in the 19-21 LCAP of \$788,098 was primarily due to the COVID-19 pandemic. We improved implementation the MTSS framework and adopted a new ELD. We increased the size of our counseling department to proactively keep scholars on track for graduation and offering tutoring for tier 2 level scholars in our MTSS framework. We provided and will continue to provide PD geared toward supporting high needs scholars.

### Update on Increased or Improved Services for High Needs Students in 2020 - 21



This chart compares what Compass Charter Schools - Los Angeles budgeted last year in the Learning Continuity Plan for actions and services that contribute to increasing or improving services for high needs students with what Compass Charter Schools - Los Angeles estimates it has spent on actions and services that contribute to increasing or improving services for high needs students in the current year.

### LCFF Budget Overview for Parents

In 2020-21, Compass Charter Schools - Los Angeles's Learning Continuity Plan budgeted \$982,785.00 for planned actions to increase or improve services for high needs students. Compass Charter Schools - Los Angeles actually spent \$194,647.00 for actions to increase or improve services for high needs students in 2020-21. The difference between the bud