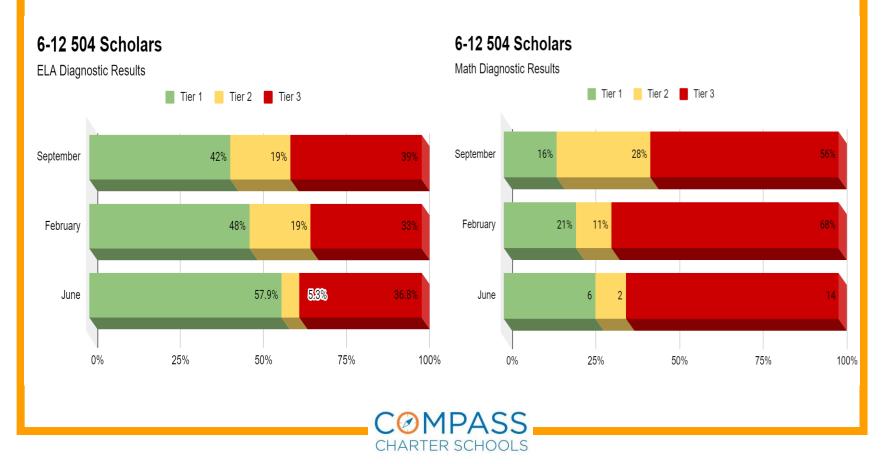

ELA Grades of Scholars that Attended ELD Support Sessions

EL Scholars that earned a C or higher EL Scholars that earned a D or F



#### **CCS- 6-12 ELD Live Support Session Attendance**





CCS:TK-5 English Learner Progress in Core5 (Lexia) from Sept 2020 to June 2021 (Total number of EL scholars = 68)



- I. Below Grade Level of Material (GLM)
- II. Working In GLM
- III. Working Above GLM



6-12th English Learner Progress in PowerUp (Lexia) Sept 2020 to June 2021 Total CCS (113 scholars)







Scholar Support
Current Total of 504 plans by Charter

#### **504 Plan: Count by CCS School**



#### **504 Plan: Count by Program**



Total 504 Plans: 69

Online: 36 Online: 33





### Scholar Support 504 Scholar Diagnostic Results





#### Scholar Support 504 Scholar Diagnostic Results





Scholar Support 504 K-5 Scholar Grades







Scholar Support

6-12 504 Scholar Grades



6-12





Scholar Support

Number of SST Referrals by Charter and by Program

#### **SST Referrals: Count by Charter**



#### **SST Referrals: Count by Program**



Total SST Referrals: 49

Online: 17 Options: 32





Scholar Support SST Meetings Held

#### **SST Meetings by School**



### Type of SST Meeting Held



Total SST Referrals: 49

Online: 17 Options: 32





# Curriculum & Instruction Department Updates Scholar Support

#### **Outcome Determined at Meeting**







### Scholar Success/MTSS Average Weekly Tutoring Attendance

#### Compass Charter Schools Average Weekly Attendance K-5



#### Compass Charter Schools Average Weekly Attendance 6-12







Scholar Success/MTSS

Percentage