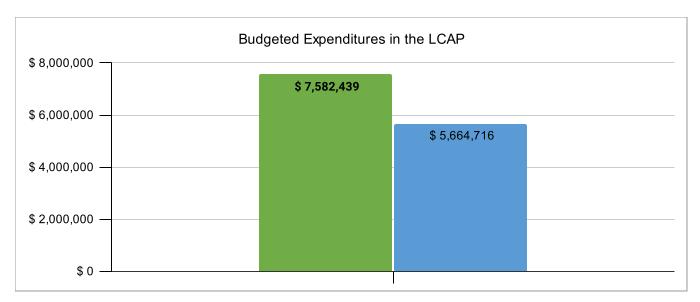

Schools - Los Angeles expects to receive in the coming year from all sources.

The total revenue projected for Compass Charter Schools - Los Angeles is \$9,272,218.00, of which \$7,364,992.00 is Local Control Funding Formula (LCFF), \$1,329,647.00 is other state funds, \$16,159.00 is local funds, and \$561,420.00 is federal funds. Of the \$7,364,992.00 in LCFF Funds, \$958,541.00 is generated based on the enrollment of high needs students (foster youth, English learner, and low-income students).

The LCFF gives school districts more flexibility in deciding how to use state funds. In exchange, school districts must work with parents, educators, students, and the community to develop a Local Control and Accountability Plan (LCAP) that shows how they will use these funds to serve students.



This chart provides a quick summary of how much Compass Charter Schools - Los Angeles plans to spend for 2021 – 22. It shows how much of the total is tied to planned actions and services in the LCAP.

Compass Charter Schools - Los Angeles plans to spend \$7,582,439.00 for the 2021 - 22 school year. Of that amount, \$5,664,716.00 is tied to actions/services in the LCAP and \$1,917,723.00 is not included in the LCAP. The budgeted expenditures that are not included in the LCAP will be used for the following:

LCAP expenditures are intended to cover unduplicated/high needs scholars. Other expenditures are for usual operating costs for the general student population.

Increased or Improved Services for High Needs Students in the LCAP for the 2021 – 22 School Year

In 2021 – 22, Compass Charte