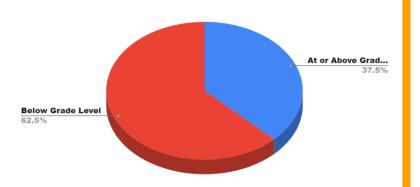

#### **SST Meetings by School**



### Type of SST Meeting Held



Total SST Referrals: 49

Online: 17 Options: 32





# Curriculum & Instruction Department Updates Scholar Support

#### **Outcome Determined at Meeting**







### Scholar Success/MTSS Average Weekly Tutoring Attendance

#### Compass Charter Schools Average Weekly Attendance K-5



#### Compass Charter Schools Average Weekly Attendance 6-12







Scholar Success/MTSS

Percentage of MTSS Scholars At or Above Grade Level - Reading

#### **Scholars That Attend Reading Tutoring**



#### **Scholars That Did Not Attend Reading Tutoring**







Scholar Success/MTSS

Percentage of MTSS Scholars At or Above Grade Level - Math

#### **Scholars That Attend Math Tutoring**



#### **Scholars That Did Not Attend Math Tutoring**







Scholar Success/MTSS

Changes in Tier 2 and Tier 3 MTSS Scholars BOY vs MOY vs EOY- Reading

READING: MTSS Tier 2 and Tier 3 Scholars BOY, MOY, and EOY







Scholar Success/MTSS

Changes in Tier 2 and Tier 3 MTSS Scholars BOY vs MOY vs EOY - Math

## MATH: MTSS Tier 2 and Tier 3 Scholars BOY, MOY, and EOY







## **Engagement Department Lead and Lag Measures**

Average number of scholar **registrations** received divided by the number of active offerings (Clubs & VSW's currently)

Average number of scholar **attendance** divided by the number of active offerings (Clubs & VSW's currently)

Average staff estimated **engagement rating** divided by the number of active offerings (Clubs & VSW's currently)





| Engagement Department WIG Scoreboard  Date Range: 04/26/21 to 05/21/21  F