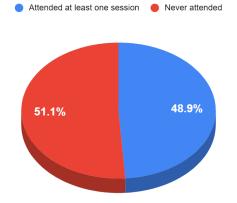

mplary
    - Level 5- Advanced



CCS:6-12 English Learner Pass Rates in ELA & ELD Course (Lexia, PowerUp)
(Total number of EL scholars = 118)



# CCS- 6-12 ELD Course Grade EL Scholars Pass/Fail Rates (Number of EL scholars = 118) Pass- 94% Fail- 6%







CCS:TK-5 English Learner ELA Grades vs. Live Support Session Attendance from 2/21- 06/21

#### **CCS TK-5 ELA Grades for Scholars that Attended ELD Support Sessions**



#### **CCS-TK-5 ELD Live Support Session Attendance**







CCS:6-12 English Learner ELA Grades vs. Live Support Session Attendance from 02/21- 06/21

#### CCS of Los Angeles- 6-12 ELA Grades of Scholars that Attended ELD Support Sessions

EL Scholars that earned a C or higher EL Scholars that earned a D or F



#### **CCS- 6-12 ELD Live Support Session Attendance**





CCS:TK-5 English Learner Progress in Core5 (Lexia) from Sept 2020 to June 2021 (Total number of EL scholars = 68)



- I. Below Grade Level of Material (GLM)
- II. Working In GLM
- III. Working Above GLM



6-12th English Learner Progress in PowerUp (Lexia) Sept 2020 to June 2021 Total CCS (113 scholars)







Scholar Support
Current Total of 504 plans by Charter

#### **504 Plan: Count by CCS School**



#### **504 Plan: Count by Program**



Total 504 Plans: 69

Online: 36 Online: 33





### Scholar Support 504 Scholar Diagnostic Results





#### Scholar Support 504 Scholar Diagnostic Results





Scholar Support 504 K-5 Scholar Grades







Scholar Support

6-12 504 Scholar Grades



6-12





Scholar Support

Number of SST Referrals by Charter and by Program

#### **SST Referra