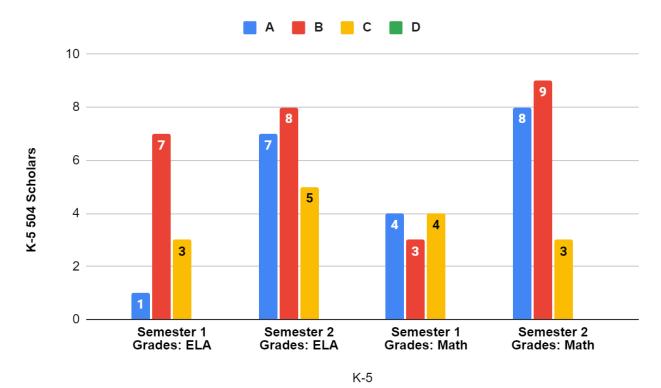

pport Sessions

EL Scholars that earned a C or higher EL Scholars that earned a D or F



#### **CCS- 6-12 ELD Live Support Session Attendance**





CCS:TK-5 English Learner Progress in Core5 (Lexia) from Sept 2020 to June 2021 (Total number of EL scholars = 68)



- I. Below Grade Level of Material (GLM)
- II. Working In GLM
- III. Working Above GLM



6-12th English Learner Progress in PowerUp (Lexia) Sept 2020 to June 2021 Total CCS (113 scholars)







Scholar Support
Current Total of 504 plans by Charter

#### **504 Plan: Count by CCS School**



#### **504 Plan: Count by Program**



Total 504 Plans: 69

Online: 36 Online: 33





### Scholar Support 504 Scholar Diagnostic Results





#### Scholar Support 504 Scholar Diagnostic Results





Scholar Support 504 K-5 Scholar Grades







Scholar Support

6-12 504 Scholar Grades



6-12





Scholar Support

Number of SST Referrals by Charter and by Program

#### **SST Referrals: Count by Charter**



#### **SST Referrals: Count by Program**



Total SST Referrals: 49

Online: 17 Options: 32





Scholar Support SST Meetings Held

#### **SST Meetings by School**



### Type of SST Meeting Held



Total SST Referrals: 49

Online: 17 Options: 32





# Curriculum & Instruction Department Updates Scholar Support

#### **Outcome Determined at Meeting**







### Scholar Success/MTSS Average Weekly Tutoring Attendance

#### Compass Charter Schools Average Weekly Attendance K-5



#### Compass Charter Schools Average Weekly Attendance 6-12







Scholar Success/MTSS

Percentage of MTSS Scholars At or Above Grade Level - R