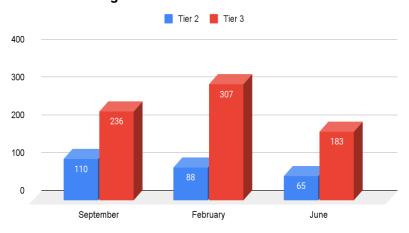

|
| JUNE  | 23%                  |





# Curriculum & Instruction Department Updates Scholar Success/MTSS

CCS of San Diego: Tutoring Scholars at or Above Grade Level Math BOY vs MOY



| CCS of San Diego Attended Math | Tutoring - June |
|--------------------------------|-----------------|
|                                |                 |



| Month | % =/+<br>Grade Level |
|-------|----------------------|
| SEP   | 6%                   |
| FEB   | 13%                  |
| JUNE  | 38%                  |





### Scholar Success/MTSS

CCS of San Diego: Tier 2 and Tier 3 MTSS Scholars BOY vs MOY vs EOY

#### CCS of San Diego READING: MTSS Tier 2 and Tier 3



CCS of San Diego READING: MTSS Tier 2 and Tier 3 Scholars BOY vs MOY

#### CCS of San Diego MATH: MTSS Tier 2 and Tier 3



CCS of San Diego MATH: MTSS Tier 2 and Tier 3 Scholars BOY vs MOY





# Special Education Department

CCS of San Diego Scholar by Program

100







### Special Education Department

CCS of San Diego Count by Disability







# Questions?



#### Contact:

Kasey Wingate | Principal (805) 405.3578 kwingate @compasscharters.org @cccsmrswingate









CCS of Yolo June 2021 Update

(855) 937- 4227

CompassCharters.org





# Agenda

- Mission and Vision
- . WIG

**Charter Updates** 

- Counseling
- Curriculum & Instruction
- Special Education and Student groups
- Q & A





# **Our Mission and Vision**

#### MISSION STATEMENT

Our mission is to inspire and develop innovative, creative, self-directed learners, one scholar at a time.

#### **VISION STATEMENT**

Our vision is to create a c