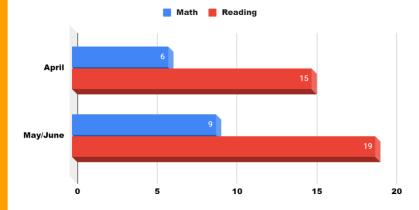

olar Support 504 Scholar Diagnostic Results





#### Scholar Support 504 Scholar Diagnostic Results





Scholar Support 504 K-5 Scholar Grades







Scholar Support

6-12 504 Scholar Grades



6-12





Scholar Support

Number of SST Referrals by Charter and by Program

#### **SST Referrals: Count by Charter**



#### **SST Referrals: Count by Program**



Total SST Referrals: 49

Online: 17 Options: 32





Scholar Support SST Meetings Held

#### **SST Meetings by School**



### Type of SST Meeting Held



Total SST Referrals: 49

Online: 17 Options: 32





# Curriculum & Instruction Department Updates Scholar Support

#### **Outcome Determined at Meeting**







### Scholar Success/MTSS Average Weekly Tutoring Attendance

#### Compass Charter Schools Average Weekly Attendance K-5



#### Compass Charter Schools Average Weekly Attendance 6-12







Scholar Success/MTSS

Percentage of MTSS Scholars At or Above Grade Level - Reading

#### **Scholars That Attend Reading Tutoring**



#### **Scholars That Did Not Attend Reading Tutoring**







Scholar Success/MTSS

Percentage of MTSS Scholars At or Above Grade Level - Math

#### **Scholars That Attend Math Tutoring**



#### **Scholars That Did Not Attend Math Tutoring**







Scholar Success/MTSS

Changes in Tier 2 and Tier 3 MTSS Scholars BOY vs MOY vs EOY- Reading

READING: MTSS Tier 2 and Tier 3 Scholars BOY, MOY, and EOY







Scholar Success/MTSS

Changes in Tier 2 and Tier 3 MTSS Scholars BOY vs MOY vs EOY - Math

## MATH: MTSS Tier 2 and Tier 3 Scholars BOY, MOY, and EOY







## **Engagement Department Lea