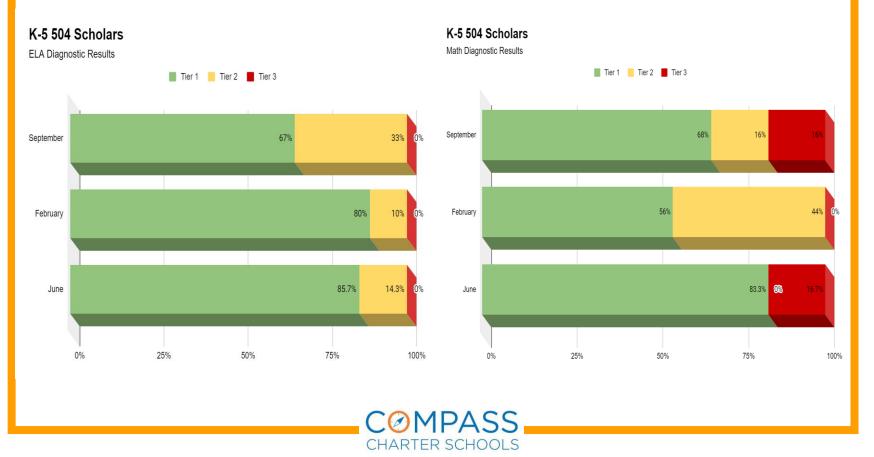

tendance from 02/21- 06/21

#### CCS of Los Angeles- 6-12 ELA Grades of Scholars that Attended ELD Support Sessions

EL Scholars that earned a C or higher EL Scholars that earned a D or F



#### **CCS- 6-12 ELD Live Support Session Attendance**





CCS:TK-5 English Learner Progress in Core5 (Lexia) from Sept 2020 to June 2021 (Total number of EL scholars = 68)



- I. Below Grade Level of Material (GLM)
- II. Working In GLM
- III. Working Above GLM



6-12th English Learner Progress in PowerUp (Lexia) Sept 2020 to June 2021 Total CCS (113 scholars)







Scholar Support
Current Total of 504 plans by Charter

#### **504 Plan: Count by CCS School**



#### **504 Plan: Count by Program**



Total 504 Plans: 69

Online: 36 Online: 33





### Scholar Support 504 Scholar Diagnostic Results





#### Scholar Support 504 Scholar Diagnostic Results





Scholar Support 504 K-5 Scholar Grades







Scholar Support

6-12 504 Scholar Grades



6-12





Scholar Support

Number of SST Referrals by Charter and by Program

#### **SST Referrals: Count by Charter**



#### **SST Referrals: Count by Program**



Total SST Referrals: 49

Online: 17 Options: 32





Scholar Support SST Meetings Held

#### **SST Meetings by School**



### Type of SST Meeting Held



Total SST Referrals: 49

Online: 17 Options: 32





# Curriculum & Instruction Department Updates Scholar Support

#### **Outcome Determined at Meeting**







### Scholar Success/MTSS Average Weekly Tutoring Attendance

#### Compass Charter Schools Average Weekly Attendance K-5



#### Compass Charter Schools Average Weekly