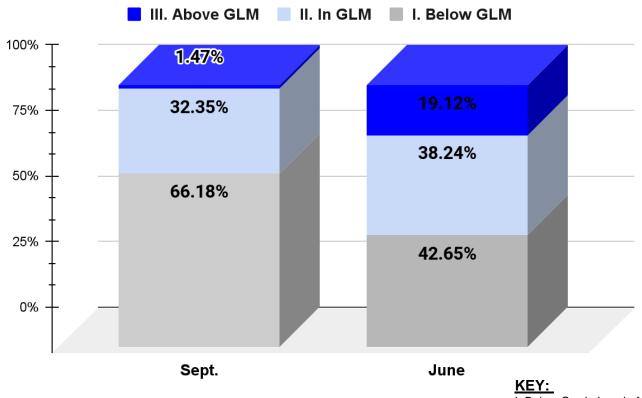

r of EL scholars = 118)



# CCS- 6-12 ELD Course Grade EL Scholars Pass/Fail Rates (Number of EL scholars = 118) Pass- 94% Fail- 6%







CCS:TK-5 English Learner ELA Grades vs. Live Support Session Attendance from 2/21- 06/21

#### **CCS TK-5 ELA Grades for Scholars that Attended ELD Support Sessions**



#### **CCS-TK-5 ELD Live Support Session Attendance**







CCS:6-12 English Learner ELA Grades vs. Live Support Session Attendance from 02/21- 06/21

#### CCS of Los Angeles- 6-12 ELA Grades of Scholars that Attended ELD Support Sessions

EL Scholars that earned a C or higher EL Scholars that earned a D or F



#### **CCS- 6-12 ELD Live Support Session Attendance**





CCS:TK-5 English Learner Progress in Core5 (Lexia) from Sept 2020 to June 2021 (Total number of EL scholars = 68)



- I. Below Grade Level of Material (GLM)
- II. Working In GLM
- III. Working Above GLM



6-12th English Learner Progress in PowerUp (Lexia) Sept 2020 to June 2021 Total CCS (113 scholars)







Scholar Support
Current Total of 504 plans by Charter

#### **504 Plan: Count by CCS School**



#### **504 Plan: Count by Program**



Total 504 Plans: 69

Online: 36 Online: 33





### Scholar Support 504 Scholar Diagnostic Results





#### Scholar Support 504 Scholar Diagnostic Results





Scholar Support 504 K-5 Scholar Grades







Scholar Support

6-12 504 Scholar Grades



6-12





Scholar Support

Number of SST Referrals by Charter and by Program

#### **SST Referrals: Count by Charter**



#### **SST Referrals: Count by Program**



Total SST Referrals: 49

Online: 17 Options: 32