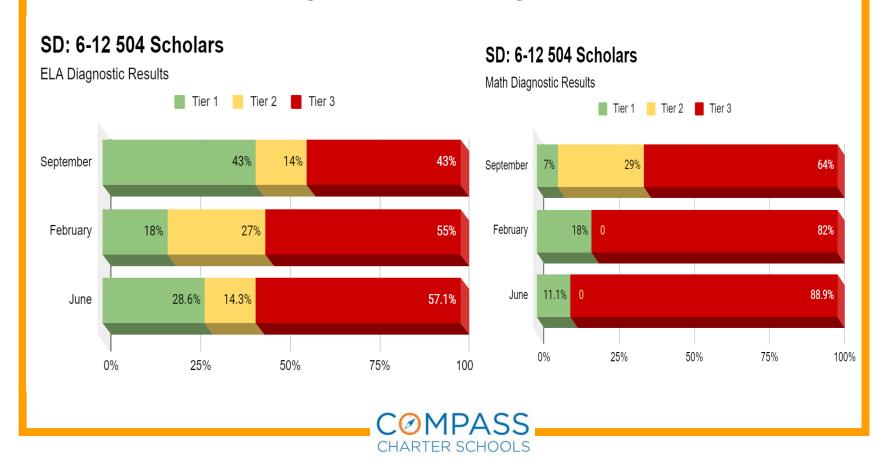

ELA Grades vs. Live Support Session Attendance from 02/21- 06/21

### CCS of San Diego- ELA Grades of Scholars that Attended ELD Support Sessions



#### CCS of San Diego- 6-12 ELD Live Support Session Attendance

Attended at least one live session Never attended





TK-5 English Learner Progress in Core5 (Lexia) Sept 2020 to June 2021 CCS of San Diego (53 scholars)



CCS of San Diego: 6-12 English Learner Progress in PowerUp (Lexia) from September 2020 to June 2021 (86 scholars)







Scholar Support 504 Plans

#### CCS of San Diego 504s by Program



#### **CCS of San Diego 504 Referrals**



Total 504 Plans: 23

Online: 15 Options: 8

\*as of June 11, 2021





Scholar Support

San Diego: 504 Scholar Diagnostic Results





Scholar Support

San Diego: 504 Scholar Diagnostic Results





Scholar Support Number of SST Referrals

### **CCS of San Diego SST Referrals**



Total SD SST Referrals: 17

\*as of June 11, 2021





# **Curriculum & Instruction Department Updates**Scholar Success/MTSS





### Scholar Success/MTSS

CCS of San Diego: Tutoring Scholars at or Above Grade Level Reading BOY vs MOY





CCS of San Diego Attended Reading Tutoring - February



CCS of San Diego Attended Reading Tutoring - June



| Month | % =/+<br>Grade Level |
|-------|----------------------|
| SEP   | 10%                  |
| FEB   | 14%                  |
| JUNE  | 23%                  |





# Curriculum & Instruction Department Updates Scholar Success/MTSS

CCS of San Diego: Tutoring Scholars at or Above Grade Level Math BOY vs MOY



| CCS of San Diego Attended Math | Tutoring -