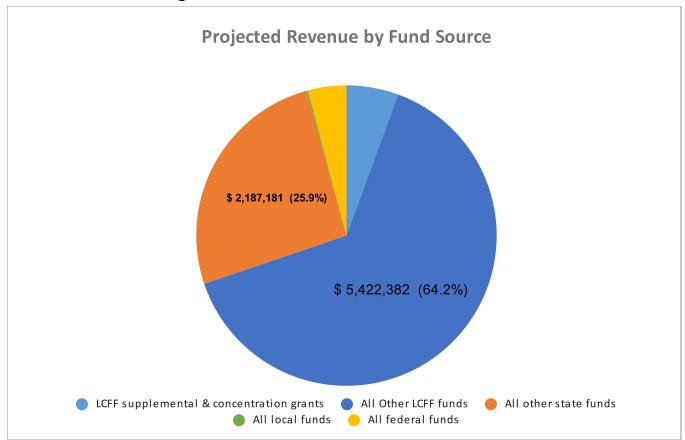

ions that were redundant in nature to what other edtech offerings better addressed

### **LCFF Budget Overview for Parents Template**

Local Educational Agency (LEA) Name: Compass Charter Schools - Yolo

CDS Code: 57 72702 0139436

School Year: 2021 - 22

LEA contact information: Lisa Fishman 818-732-4692 lfishman@compasscharters.org

School districts receive funding from different sources: state funds under the Local Control Funding Formula (LCFF), other state funds, local funds, and federal funds. LCFF funds include a base level of funding for all LEAs and extra funding - called "supplemental and concentration" grants - to LEAs based on the enrollment of high needs students (foster youth, English learners, and low-income students).

### **Budget Overview for the 2021 – 22 School Year**



This chart shows the total general purpose revenue Compass Charter Schools - Yolo expects to receive in the coming year from all sources.

The total revenue projected for Compass Charter Schools - Yolo is \$8,447,723.00, of which \$5,895,544.00 is Local Control Funding Formula (LCFF), \$2,187,181.00 is other state funds, \$14,586.00 is local funds, and \$350,412.00 is federal funds. Of the \$5,895,544.00 in LCFF Funds, \$473,162.00 is generated based on the enrollment of high needs students (foster youth, English learner, and low-income students).

### LCFF Budget Overview for Parents

The LCFF gives school districts more flexibility in deciding how to use state funds. In exchange, school districts must work with parents, educators, students, and the community to develop a Local Control