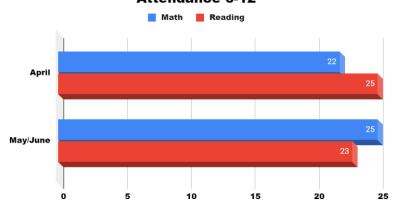

upport 504 Scholar Diagnostic Results





Scholar Support 504 K-5 Scholar Grades







Scholar Support

6-12 504 Scholar Grades



6-12





Scholar Support

Number of SST Referrals by Charter and by Program

#### **SST Referrals: Count by Charter**



#### **SST Referrals: Count by Program**



Total SST Referrals: 49

Online: 17 Options: 32





Scholar Support SST Meetings Held

#### **SST Meetings by School**



### Type of SST Meeting Held



Total SST Referrals: 49

Online: 17 Options: 32





# Curriculum & Instruction Department Updates Scholar Support

#### **Outcome Determined at Meeting**







### Scholar Success/MTSS Average Weekly Tutoring Attendance

#### Compass Charter Schools Average Weekly Attendance K-5



#### Compass Charter Schools Average Weekly Attendance 6-12







Scholar Success/MTSS

Percentage of MTSS Scholars At or Above Grade Level - Reading

#### **Scholars That Attend Reading Tutoring**



#### **Scholars That Did Not Attend Reading Tutoring**







Scholar Success/MTSS

Percentage of MTSS Scholars At or Above Grade Level - Math

#### **Scholars That Attend Math Tutoring**



#### **Scholars That Did Not Attend Math Tutoring**







Scholar Success/MTSS

Changes in Tier 2 and Tier 3 MTSS Scholars BOY vs MOY vs EOY- Reading

READING: MTSS Tier 2 and Tier 3 Scholars BOY, MOY, and EOY







Scholar Success/MTSS

Changes in Tier 2 and Tier 3 MTSS Scholars BOY vs MOY vs EOY - Math

## MATH: MTSS Tier 2 and Tier 3 Scholars BOY, MOY, and EOY







## **Engagement Department Lead and Lag Measures**

Average number of scholar **registrations