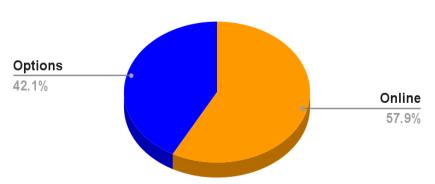

ent
 Level 4 - Exemplary
 Level 5- Advanced





CCS of Los Angeles:6-12 English Learner Pass Rates in ELA & ELD Course (Lexia, PowerUp) (Total number of EL scholars = 26)







CCS of Los Angeles:TK-5 English Learner ELA Grades vs. Live Support Session Attendance from 02/21- 06/21

CCS of Los Angeles TK-5 ELA Grades for Scholars that Attended ELD Support Sessions











CCS of Los Angeles:6-12 English Learner ELA Grades vs. Live Support Session Attendance from 02/21 - 06/21



90.9%



TK-5 English Learner Progress in Core5 (Lexia) Sept 2020 to June 2021 CCS of Los Angeles (12 scholars)



CCS of Los Angeles: 6-12 English Learner Progress in PowerUp (Lexia) from September 2020 to June 2021 (scholars 25)









Scholar Support 504 Plans

#### **CCS of Los Angeles 504s by Program**



#### **CCS of Los Angeles 504 Referrals**



Total 504 Plans: 19

Online: 11 Options: 8



\*as of June 11, 2021



#### Scholar Support

Los Angeles: 504 Scholar Diagnostic Results





Scholar Support

Los Angeles: 504 Scholar Diagnostic Results





Scholar Support Number of SST Referrals

### **CCS of Los Angeles SST Referrals**



Total LA SST Referrals: 17

\*as of June 11, 2021





Scholar Success/MTSS

CCS of Los Angeles: Tutoring Scholars at or Above Grade Level Reading BOY vs MOY







#### Scholar Success/MTSS

CCS of Los Angeles: Tutoring Scholars at or Above Grade Level Reading BOY vs MOY vs EOY

CCS of Los Angeles Attended Reading Tutoring - September

CCS of Los Angeles Attended Reading Tutoring - February



#### **CCS of Los Angeles Attended Reading Tutoring**



| Mon