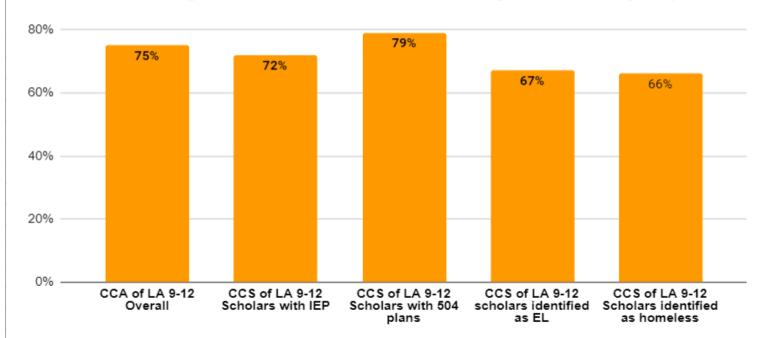

d examples on how to hold meaningful connection meetings that discuss meeting grade level standards to further support scholar progress during the semester.
- Options STs provided scenario-based end-of-the-year report card connection meetings to ensure alignment between the ST and learning coaches when discussing final grades for report cards.





## Semester 2 Grade Data

CCS of Los Angeles percentage of courses completed with a 3/C or higher





# Semester 2 Grade Data: Special Populations

CCS of Los Angeles percentage of courses completed with a 3/C or higher (by special population)



CHARTER SCHOOLS



# Semester 2 Grade Data: High School Passings Rates

CCS of Los Angeles high school course passed with a D or higher (enabling scholar to earn credits toward graduation eligibilty)







#### Year End Counseling Services Report 2020-2021

#### **Counseling Services at a Glance**

**Grade Levels:** 6-12

CCS of Los Angeles Scholar Population Served: 428

**Domains Supported:** Academic, Social Emotional, College Career Readiness



#### SCHOOL COUNSELING BY THE NUMBERS

1,829

**Total Direct** Scholar Sessions

1.183

**Total Direct** Sessions with **High School** Scholars

645

**Total Direct** Sessions with Middle School **Scholars** 35%

Additional Direct Sessions with Elementary Scholar **Population** 

#### **Weekly Small Groups**

Morning Starter (M-Th) Firebird Talk (M-Th) College Road Map (M-Th)

454

**Scholar Participants** 



**Curriculum Lessons Delivered** 

Middle School: 31 Lessons

49%

13%

3%

**High School: 32 Lessons** 

**371** Scholar Participan