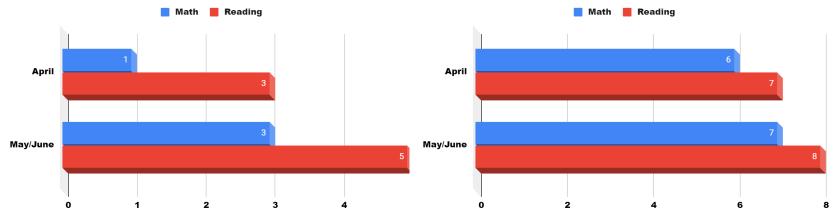

2/21 - 06/21







#### CCS of Yolo -6-12 ELD Live Support Session Attendance









TK-5 English Learner Progress in Core5 (Lexia) Sept 2020 to June 2021 CCS of Yolo (3 scholars)





CCS of Yolo: 6-12 English Learner Progress in PowerUp (Lexia) from September 2020 to June 2021 (2 scholars)







Scholar Support 504 plans

#### CCS of Yolo 504s by Program



#### **CCS of Yolo 504 Referrals**



Total 504 Plans: 27

Online: 10 Options: 17

\*as of June 11, 2021





Scholar Support

Yolo: 504 Scholar Diagnostic Results





#### Scholar Support

Yolo: 504 Scholar Diagnostic Results





Scholar Support Number of SST Referrals

#### **CCS of Yolo SST Referrals**



Total SST Referrals: 16

\*as of June 11, 2021





# Curriculum & Instruction Department Updates Scholar Success/MTSS









#### Scholar Success/MTSS

CCS of YOLO: Tutoring Scholars at or Above Grade Level Reading BOY vs MOY vs EOY

**CCS of YOLO Attended Reading Tutoring - September** 



**CCS of YOLO Attended Reading Tutoring - February** 



#### CCS Of YOLO Attended Reading Tutoring - June



| Month | % =/+<br>Grade Level |
|-------|----------------------|
| SEP   | 13%                  |
| FEB   | 25%                  |
| JUNE  | 40%                  |



#### Scholar Success/MTSS

CCS of YOLO: Tutoring Scholars at or Above Grade Level Math BOY vs MOY vs EOY

**CCS of YOLO Attended Math Tutoring - September** 



CCS of YOLO Attended Math Tutoring - February



**CCS of YOLO Attended Math Tutoring - June** 



| Month | % =/+<br>Grade Level |
|-------|----------------------|
| SEP   | 36%