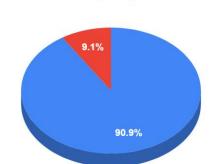

Approaching Proficiency
  - Level 3- ProficientLevel 4 Exemplary
    - Level 5- Advanced



CCS:6-12 English Learner Pass Rates in ELA & ELD Course (Lexia, PowerUp)
(Total number of EL scholars = 118)



# CCS- 6-12 ELD Course Grade EL Scholars Pass/Fail Rates (Number of EL scholars = 118) Pass- 94% Fail- 6%







CCS:TK-5 English Learner ELA Grades vs. Live Support Session Attendance from 2/21- 06/21

#### **CCS TK-5 ELA Grades for Scholars that Attended ELD Support Sessions**



#### **CCS-TK-5 ELD Live Support Session Attendance**







CCS:6-12 English Learner ELA Grades vs. Live Support Session Attendance from 02/21- 06/21

#### CCS of Los Angeles- 6-12 ELA Grades of Scholars that Attended ELD Support Sessions

EL Scholars that earned a C or higher EL Scholars that earned a D or F



#### **CCS- 6-12 ELD Live Support Session Attendance**





CCS:TK-5 English Learner Progress in Core5 (Lexia) from Sept 2020 to June 2021 (Total number of EL scholars = 68)



- I. Below Grade Level of Material (GLM)
- II. Working In GLM
- III. Working Above GLM



6-12th English Learner Progress in PowerUp (Lexia) Sept 2020 to June 2021 Total CCS (113 scholars)







Scholar Support
Current Total of 504 plans by Charter

#### **504 Plan: Count by CCS School**



#### **504 Plan: Count by Program**



Total 504 Plans: 69

Online: 36 Online: 33





### Scholar Support 504 Scholar Diagnostic Results





#### Scholar Support 504 Scholar Diagnostic Results





Scholar Support 504 K-5 Scholar Grades







Scholar Support

6-12 504 Scholar Grades



6-12





Scholar Support

Number of S