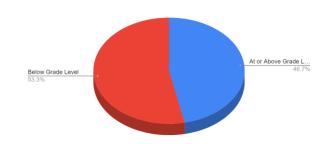

21





Scholar Success/MTSS

CCS of Los Angeles: Tutoring Scholars at or Above Grade Level Reading BOY vs MOY







#### Scholar Success/MTSS

CCS of Los Angeles: Tutoring Scholars at or Above Grade Level Reading BOY vs MOY vs EOY

CCS of Los Angeles Attended Reading Tutoring - September

CCS of Los Angeles Attended Reading Tutoring - February



#### **CCS of Los Angeles Attended Reading Tutoring**



| Month | % =/+<br>Grade Level |
|-------|----------------------|
| SEP   | 10%                  |
| FEB   | 26%                  |
| JUNE  | 21%                  |





#### Scholar Success/MTSS

CCS of Los Angeles: Tutoring Scholars at or Above Grade Level Math BOY vs MOY vs EOY

CCS of Los Angeles Attended Math Tutoring - September





CCS of Los Angeles Attended Math Tutoring - June



| Month | % =/+<br>Grade Level |
|-------|----------------------|
| SEP   | 8%                   |
| FEB   | 21%                  |
| JUNE  | 47%                  |





#### Scholar Success/MTSS

CCS of Los Angeles: Tier 2 and Tier 3 MTSS Scholars BOY vs MOY vs EOY

#### CCS of Los Angeles READING: MTSS Tier 2 and Tier 3



CCS of Los Angeles READING: MTSS Tier 2 and Tier 3 Scholars BOY vs MOY

#### CCS of Los Angeles Math: MTSS Tier 2 and Tier 3



CCS of Los Angeles MATH: MTSS Tier 2 and Tier 3 Scholars BOY vs MOY





# Special Education Department

**Scholars by Program** 

CCS of Los Angeles Count by Program







## Special Education Department

CCS of Los Angeles Count by Disability







## Questions?



#### Contact:

Janae Smith, MA | Principal (805) 407-1448 jsmith@compassc