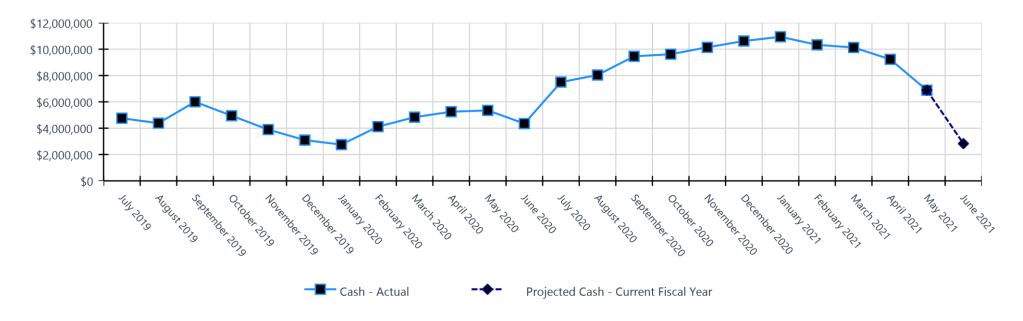

| <ul> <li>D. Review and Approval of the 2021-22 Nonpublic, Nonsectarian School/Agency Services Master Contracts</li> <li>Attachments:</li> <li>2021-22 Provider List</li> <li>AmplioSpeech Contract</li> <li>Anchor Counseling Solutions Contract</li> <li>El Paseo Children's Center Contract</li> <li>Global Teletherapy Contract</li> <li>Oxford Consulting Services Contract</li> <li>Presence Learning Contract</li> </ul> | Purpose<br>Vote | Presenter<br>Aviva<br>Ebner | Time<br>5 m |
|--------------------------------------------------------------------------------------------------------------------------------------------------------------------------------------------------------------------------------------------------------------------------------------------------------------------------------------------------------------------------------------------------------------------------------|-----------------|-----------------------------|-------------|
| VIII. Financial Services                                                                                                                                                                                                                                                                                                                                                                                                       |                 |                             | 11:07 AM    |
| A. Financial Services Update                                                                                                                                                                                                                                                                                                                                                                                                   | FYI             | Lisa<br>Fishman             | 10 m        |
| Attachments:                                                                                                                                                                                                                                                                                                                                                                                                                   |                 |                             |             |
| Financial Services Division Report                                                                                                                                                                                                                                                                                                                                                                                             |                 |                             |             |
| <b>B.</b> Review and Approval of the May 2021 Financial Statements Attachments:                                                                                                                                                                                                                                                                                                                                                | Vote            | Lisa<br>Fishman             | 5 m         |
| <ul> <li>FY21 Finance Update</li> <li>CharterVision Board Report</li> <li>Balance Sheet</li> <li>Profit v Loss Statement</li> <li>Income Statement by Location</li> </ul>                                                                                                                                                                                                                                                      |                 |                             |             |
| C. Adoption of the 2021-22 Annual Budget                                                                                                                                                                                                                                                                                                                                                                                       | Vote            | Lisa<br>Fishman             | 10 m        |
| Attachments:                                                                                                                                                                                                                                                                                                                                                                                                                   |                 |                             |             |
| <ul> <li>FY22 Operating Budget</li> <li>Compass Charter Schools of Los Angeles</li> <li>Compass Charter Schools of San Diego</li> <li>Compass Charter Schools of Yolo</li> </ul>                                                                                                                                                                                                                                               |                 |                             |             |
| IX. Executive                                                                                                                                                                                                                                                                                                                                                                                                                  |                 |                             | 11:32 AM    |
| <b>A.</b> Review and Approval of the 2021-24 Local Control Accountability Plans                                                                                                                                                                                                                                                                                                                                                | Vote            | J.J. Lewis                  | 10 m        |
| Attachments:                                                                                                                                                                                                                                                                                                                                                                                                                   |                 |                             |             |
| <ul> <li>2019-21 Annual Updates</li> <li>Compass Charter Schools of Los Angeles</li> <li>Compass Charter Schools of San Diego</li> <li>Compass Charter Schools of Yolo</li> <li>2021-24 Local Control Accountability Plans</li> <li>Compass Charter Schools of Los Angeles</li> <li>Compass Charter Schools of San Diego</li> </ul>                                                                                            |                 |                             |             |