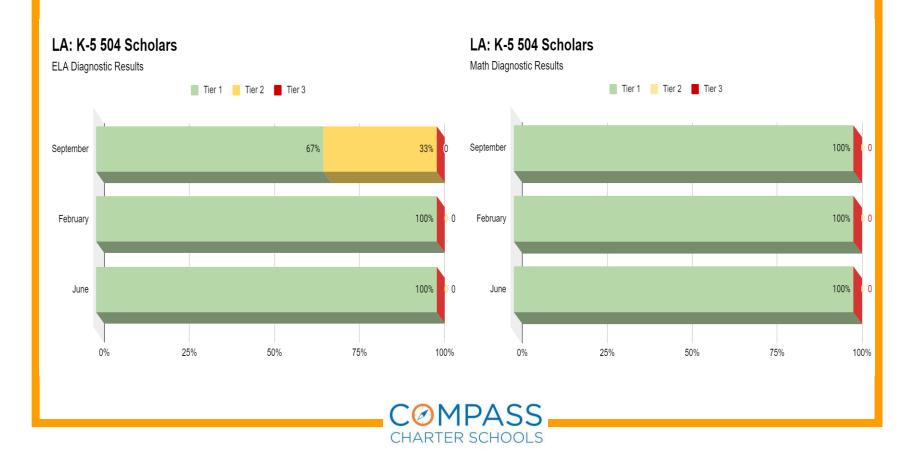

Los Angeles:TK-5 English Learner ELA Grades vs. Live Support Session Attendance from 02/21- 06/21

CCS of Los Angeles TK-5 ELA Grades for Scholars that Attended ELD Support Sessions











CCS of Los Angeles:6-12 English Learner ELA Grades vs. Live Support Session Attendance from 02/21 - 06/21



90.9%



TK-5 English Learner Progress in Core5 (Lexia) Sept 2020 to June 2021 CCS of Los Angeles (12 scholars)



CCS of Los Angeles: 6-12 English Learner Progress in PowerUp (Lexia) from September 2020 to June 2021 (scholars 25)









Scholar Support 504 Plans

#### **CCS of Los Angeles 504s by Program**



#### **CCS of Los Angeles 504 Referrals**



Total 504 Plans: 19

Online: 11 Options: 8



\*as of June 11, 2021



#### Scholar Support

Los Angeles: 504 Scholar Diagnostic Results





Scholar Support

Los Angeles: 504 Scholar Diagnostic Results





Scholar Support Number of SST Referrals

### **CCS of Los Angeles SST Referrals**



Total LA SST Referrals: 17

\*as of June 11, 2021





Scholar Success/MTSS

CCS of Los Angeles: Tutoring Scholars at or Above Grade Level Reading BOY vs MOY







#### Scholar Success/MTSS

CCS of Los Angeles: Tutoring Scholars at or Above Grade Level Reading BOY vs MOY vs EOY

CCS of Los Angeles Attended Reading Tutoring - September

CCS of Los Angeles Attended Reading Tutoring - February



#### **CCS of Los Angeles Attended Reading Tutoring**



| Month | % =/+<br>Grade Level |
|-------|----------------------|
| SEP   | 10%                  |
| FEB   | 26%                  |
| JUNE  | 21%                  |





#### Scholar Success