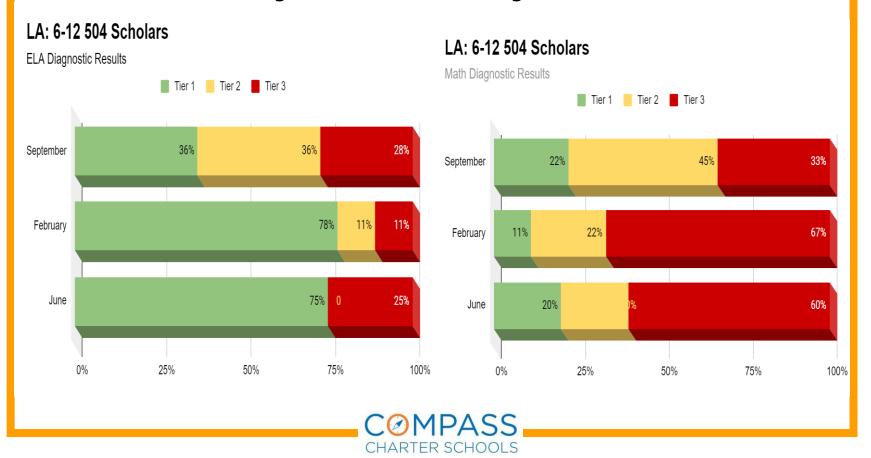

ion Attendance from 02/21- 06/21

CCS of Los Angeles TK-5 ELA Grades for Scholars that Attended ELD Support Sessions











CCS of Los Angeles:6-12 English Learner ELA Grades vs. Live Support Session Attendance from 02/21 - 06/21



90.9%



TK-5 English Learner Progress in Core5 (Lexia) Sept 2020 to June 2021 CCS of Los Angeles (12 scholars)



CCS of Los Angeles: 6-12 English Learner Progress in PowerUp (Lexia) from September 2020 to June 2021 (scholars 25)









Scholar Support 504 Plans

#### **CCS of Los Angeles 504s by Program**



#### **CCS of Los Angeles 504 Referrals**



Total 504 Plans: 19

Online: 11 Options: 8



\*as of June 11, 2021



#### Scholar Support

Los Angeles: 504 Scholar Diagnostic Results





Scholar Support

Los Angeles: 504 Scholar Diagnostic Results





Scholar Support Number of SST Referrals

### **CCS of Los Angeles SST Referrals**



Total LA SST Referrals: 17

\*as of June 11, 2021





Scholar Success/MTSS

CCS of Los Angeles: Tutoring Scholars at or Above Grade Level Reading BOY vs MOY







#### Scholar Success/MTSS

CCS of Los Angeles: Tutoring Scholars at or Above Grade Level Reading BOY vs MOY vs EOY

CCS of Los Angeles Attended Reading Tutoring - September

CCS of Los Angeles Attended Reading Tutoring - February



#### **CCS of Los Angeles Attended Reading Tutoring**



| Month | % =/+<br>Grade Level |
|-------|----------------------|
| SEP   | 10%                  |
| FEB   | 26%                  |
| JUNE  | 21%                  |





#### Scholar Success/MTSS

CCS of Los Angeles: Tutoring Scholars at or Above Grade Lev