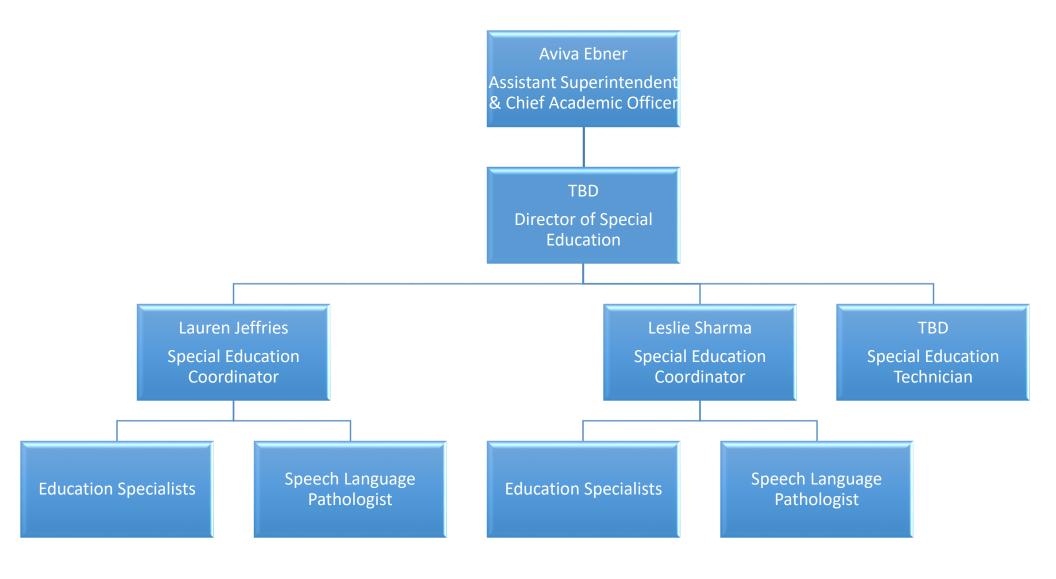

tate soft launch of the new PM system in focus group with staff. Support managers with JD feedback.

**Training & Reporting:** Provide managers guidance on the performance management system & new infraction guidance, evaluate updated JDs & summarize progress.



#### **Academic Services**



### Academic Services | Academic Support



### Academic Services | Counseling Services



### Academic Services | Engagement

Aviva Ebner **Assistant** Superintendent & Chief **Academic Officer** Rebecca MacAlpine Director of Engagement Oscar De Jesus Danielle Del Negro **Ashley Daugherty** Engagement Engagement **Orientation Coordinator** Coordinator Coordinator

# Academic Services | Online Learning Program



# Academic Services | Options Learning Program



# Academic Services | Academic Support



# Academic Services | Staff Support



# Operations



### Operations | Finance



### Operations | IT

Lisa Fishman **Chief Operating** Officer **David Brasch** Director of IT Marco Mattaliano Miguel Aguilar Help Desk Systems Administrator **Technician** 

# Operations | Operations



### People









# Are You on Mute?

A Discussion of Strategies to Engage Scholars in the Virtual Classroom

(855) 937- 4227

CompassCharters.org





# Agenda

- Background on Compass
- Strategies from Compass
- Strategies from the Audience
- Resources
- > Q&A

# AM I ON MUTE?





# **Our Mission and Vision**

### MISSION STATEMENT

Our mission is to inspire and develop innovative, creative, self-directed learners, one scholar at a time.

### VISION STATEMENT

Our vision is to create a collaborative v