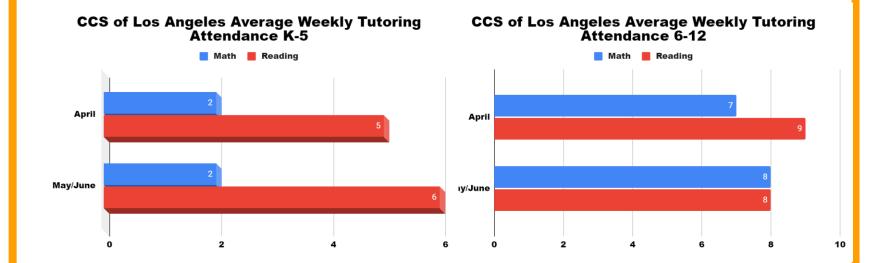

-5 English Learner Progress in Core5 (Lexia) Sept 2020 to June 2021 CCS of Los Angeles (12 scholars)



CCS of Los Angeles: 6-12 English Learner Progress in PowerUp (Lexia) from September 2020 to June 2021 (scholars 25)









Scholar Support 504 Plans

#### **CCS of Los Angeles 504s by Program**



#### **CCS of Los Angeles 504 Referrals**



Total 504 Plans: 19

Online: 11 Options: 8



\*as of June 11, 2021



#### Scholar Support

Los Angeles: 504 Scholar Diagnostic Results





Scholar Support

Los Angeles: 504 Scholar Diagnostic Results





Scholar Support Number of SST Referrals

### **CCS of Los Angeles SST Referrals**



Total LA SST Referrals: 17

\*as of June 11, 2021





Scholar Success/MTSS

CCS of Los Angeles: Tutoring Scholars at or Above Grade Level Reading BOY vs MOY







#### Scholar Success/MTSS

CCS of Los Angeles: Tutoring Scholars at or Above Grade Level Reading BOY vs MOY vs EOY

CCS of Los Angeles Attended Reading Tutoring - September

CCS of Los Angeles Attended Reading Tutoring - February



#### **CCS of Los Angeles Attended Reading Tutoring**



| Month | % =/+<br>Grade Level |
|-------|----------------------|
| SEP   | 10%                  |
| FEB   | 26%                  |
| JUNE  | 21%                  |





#### Scholar Success/MTSS

CCS of Los Angeles: Tutoring Scholars at or Above Grade Level Math BOY vs MOY vs EOY

CCS of Los Angeles Attended Math Tutoring - September





CCS of Los Angeles Attended Math Tutoring - June



| Month | % =/+<br>Grade Level |
|-------|----------------------|
| SEP   | 8%                   |
| FEB   | 2