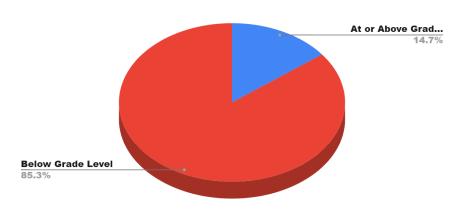

d by Program

#### **SST Referrals: Count by Charter**



#### **SST Referrals: Count by Program**



Total SST Referrals: 49

Online: 17 Options: 32





Scholar Support SST Meetings Held

#### **SST Meetings by School**



### Type of SST Meeting Held



Total SST Referrals: 49

Online: 17 Options: 32





# Curriculum & Instruction Department Updates Scholar Support

#### **Outcome Determined at Meeting**







### Scholar Success/MTSS Average Weekly Tutoring Attendance

#### Compass Charter Schools Average Weekly Attendance K-5



#### Compass Charter Schools Average Weekly Attendance 6-12







Scholar Success/MTSS

Percentage of MTSS Scholars At or Above Grade Level - Reading

#### **Scholars That Attend Reading Tutoring**



#### **Scholars That Did Not Attend Reading Tutoring**







Scholar Success/MTSS

Percentage of MTSS Scholars At or Above Grade Level - Math

#### **Scholars That Attend Math Tutoring**



#### **Scholars That Did Not Attend Math Tutoring**







Scholar Success/MTSS

Changes in Tier 2 and Tier 3 MTSS Scholars BOY vs MOY vs EOY- Reading

READING: MTSS Tier 2 and Tier 3 Scholars BOY, MOY, and EOY







Scholar Success/MTSS

Changes in Tier 2 and Tier 3 MTSS Scholars BOY vs MOY vs EOY - Math

## MATH: MTSS Tier 2 and Tier 3 Scholars BOY, MOY, and EOY







## **Engagement Department Lead and Lag Measures**

Average number of scholar **registrations** received divided by the number of active offerings (Clubs & VSW's currently)

Average number of scholar **attendance** divided by the number of active offerings (Clubs & VSW's currently)

Averag