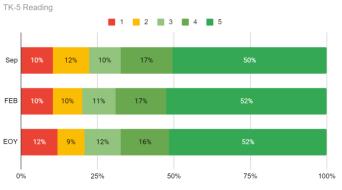

sting      | 38                 | 92.68%**              |
| 18-19 Eligible scholars                   | 57                 |                       |
| 18-19 Completed all required testing      | 53                 | 93%                   |

<sup>\*19-20</sup> State Testing was suspended





CCS of Los Angeles Benchmark Assessment- EOY Results Programs Combined

|                | % at/+ grade level | Participation |
|----------------|--------------------|---------------|
| TK-5th Reading | 80%                | 59%           |
| TK-5th Math    | 73%                | 59%           |
| 6-12th Reading | 40%                | 38%           |
| 6-12th Math    | 31%                | 41%           |





CCS of Los Angeles: TK-5th grade Benchmark Assessment BOY, MOY, EOY

#### CCS of Los Angeles



| Month | =/+ grade level |
|-------|-----------------|
| Sep   | 78%             |
| Feb   | 80%             |
| EOY   | 79%             |

## CCS of Los Angeles TK-5 Math



| Month | =/+ grade level |
|-------|-----------------|
| Sep   | 75%             |
| Feb   | 71%             |
| EOY   | 74%             |

#### KEY:

- 1. Below grade level, at or below 20th percentile
- 2. Below grade level, at or below 40th percentile
- 3. At grade level, at or below 60th percentile (potentially at risk)
- 4. At grade level, at or below 80th percentile
- 5. At or above grade level, above 80th percentile





CCS of Los Angeles: 6-12th grade Benchmark Assessment BOY, MOY, EOY







CCS of Los Angeles:TK-5 English Learner Pass Rates in ELA & ELD Course (Lexia, Core5) (Total number of EL scholars