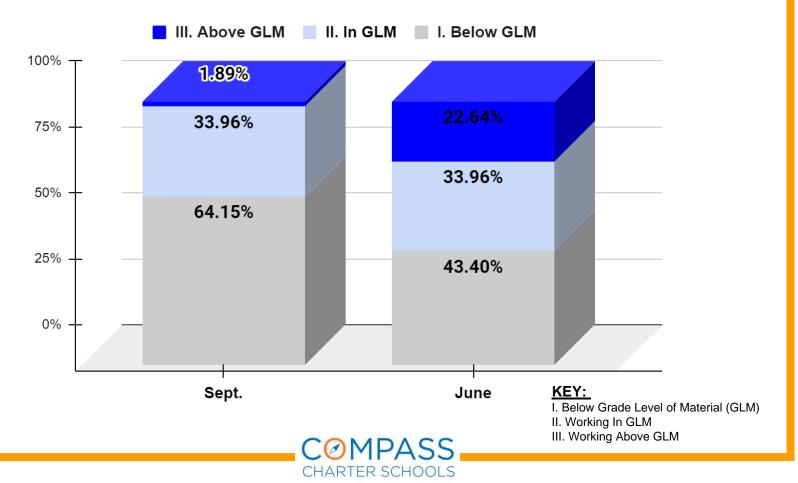

- Approaching Proficiency
 Level 3- Proficient
 Level 4 - Exemplary
 Level 5- Advanced





CCS of San Diego:TK-5 English Learner ELA Grades vs. Live Support Session Attendance from 02/21-06/21

CCS of San Diego- TK-5 ELA Grades for Scholars that Attended ELD Support Sessions

EL Scholars that earned a grade of 3-4 in ELA



CCS of San Diego- TK-5 ELD Live Support Session Attendance





CCS of San Diego:6-12 English Learner ELA Grades vs. Live Support Session Attendance from 02/21- 06/21

### CCS of San Diego- ELA Grades of Scholars that Attended ELD Support Sessions



#### CCS of San Diego- 6-12 ELD Live Support Session Attendance

Attended at least one live session Never attended





TK-5 English Learner Progress in Core5 (Lexia) Sept 2020 to June 2021 CCS of San Diego (53 scholars)



CCS of San Diego: 6-12 English Learner Progress in PowerUp (Lexia) from September 2020 to June 2021 (86 scholars)







Scholar Support 504 Plans

#### CCS of San Diego 504s by Program



#### **CCS of San Diego 504 Referrals**



Total 504 Plans: 23

Online: 15 Options: 8

\*as of June 11, 2021





Scholar Support

San Diego: 504 Scholar Diagnostic Results





Scholar Support

San Diego: 504 Scholar Diagnostic Results





Scholar Support Number of SST Referrals

### **CCS of San Diego SST Referrals**



Total SD SST Referrals: 17

\*as of June 11, 2021





# **Curriculum & Instruction Department Updates**Scholar Success/MTSS





### Scholar Success/MTSS

CCS of San Diego: Tutoring Scholars at or Above Grade Level Reading BOY vs MOY





CCS of San Diego Attended Reading Tutoring -