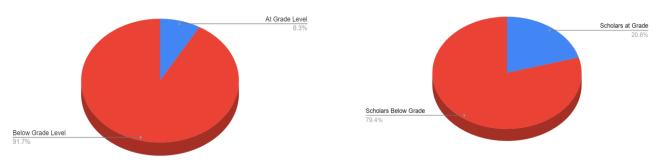

*



Total LA SST Referrals: 17

\*as of June 11, 2021





Scholar Success/MTSS

CCS of Los Angeles: Tutoring Scholars at or Above Grade Level Reading BOY vs MOY







#### Scholar Success/MTSS

CCS of Los Angeles: Tutoring Scholars at or Above Grade Level Reading BOY vs MOY vs EOY

CCS of Los Angeles Attended Reading Tutoring - September

CCS of Los Angeles Attended Reading Tutoring - February



#### **CCS of Los Angeles Attended Reading Tutoring**



| Month | % =/+<br>Grade Level |
|-------|----------------------|
| SEP   | 10%                  |
| FEB   | 26%                  |
| JUNE  | 21%                  |





#### Scholar Success/MTSS

CCS of Los Angeles: Tutoring Scholars at or Above Grade Level Math BOY vs MOY vs EOY

CCS of Los Angeles Attended Math Tutoring - September





CCS of Los Angeles Attended Math Tutoring - June



| Month | % =/+<br>Grade Level |
|-------|----------------------|
| SEP   | 8%                   |
| FEB   | 21%                  |
| JUNE  | 47%                  |





#### Scholar Success/MTSS

CCS of Los Angeles: Tier 2 and Tier 3 MTSS Scholars BOY vs MOY vs EOY

#### CCS of Los Angeles READING: MTSS Tier 2 and Tier 3



CCS of Los Angeles READING: MTSS Tier 2 and Tier 3 Scholars BOY vs MOY

#### CCS of Los Angeles Math: MTSS Tier 2 and Tier 3



CCS of Los Angeles MATH: MTSS Tier 2 and Tier 3 Scholars BOY vs MOY





# Special Education Department

**Scholars by Program** 

CCS of Los Angeles Count by Program







## Special Education Department

CCS of Los Angeles Count by Disability







## Questions?



#### Contact:

Janae