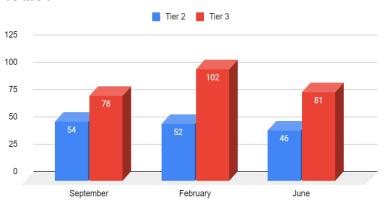

|
| JUNE  | 40%                  |



#### Scholar Success/MTSS

CCS of YOLO: Tutoring Scholars at or Above Grade Level Math BOY vs MOY vs EOY

**CCS of YOLO Attended Math Tutoring - September** 



CCS of YOLO Attended Math Tutoring - February



**CCS of YOLO Attended Math Tutoring - June** 



| Month | % =/+<br>Grade Level |
|-------|----------------------|
| SEP   | 36%                  |
| FEB   | 36%                  |
| JUNE  | 29%                  |



# **Curriculum & Instruction Department Updates**

## Scholar Success/MTSS

CCS of YOLO: Tier 2 and Tier 3 MTSS Scholars BOY vs MOY vs EOY

#### CCS of YOLO READING: MTSS Tier 2 and Tier 3



CCS of YOLO READING: MTSS Tier 2 and Tier 3 Scholars BOY vs MOY

## CCS of YOLO MATH: MTSS Tier 2 and Tier 3 Scholars BOY vs MOY



CCS of YOLO MATHH: MTSS Tier 2 and Tier 3 Scholars BOY vs MOY





# Special Education Department

CCS of Yolo Count by Program







# Special Education Department

CCS of Yolo Count by Disability







# Questions?



### Contact:

Jason Bee | Principal (805) 807-8164 jbee@compasscharters.org @CCSMrBee



## **Cover Sheet**

# Review and Discussion of the 9th Grade Math Placement Policy Final Report

Section: VII. Academic Services

Item: B. Review and Discussion of the 9th Grade Math Placement

Policy Final Report

Purpose: Discuss

Submitted by: Debra Stephan

Related Material: 2020-2021 Math Placement Final Year End Policy Review.pdf

RECOMMENDATION: N/A - For Discussion Only



#### Memorandum

To: J.J. Lewis, Superintendent & CEO

From: Debra Stephan, Director of Counseling Serv