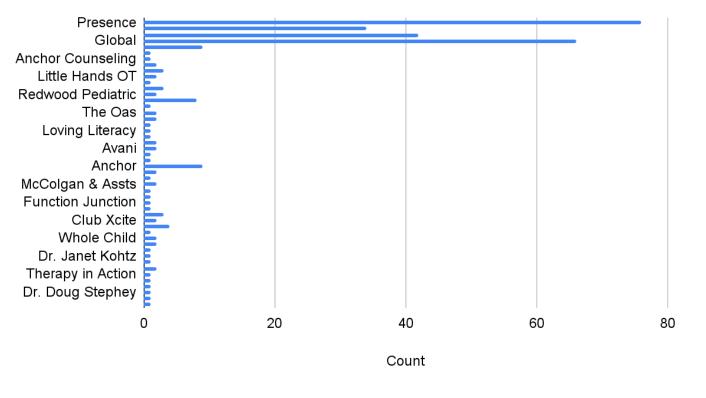

| <ul> <li>D. Review and Approval of the 2021-22 Nonpublic, Nonsectarian School/Agency Services Master Contracts</li> <li>Attachments:</li> <li>2021-22 Provider List</li> <li>AmplioSpeech Contract</li> <li>Anchor Counseling Solutions Contract</li> <li>El Paseo Children's Center Contract</li> <li>Global Teletherapy Contract</li> <li>Oxford Consulting Services Contract</li> <li>Presence Learning Contract</li> </ul> | Purpose<br>Vote | Presenter<br>Aviva<br>Ebner | Time<br>5 m |
|--------------------------------------------------------------------------------------------------------------------------------------------------------------------------------------------------------------------------------------------------------------------------------------------------------------------------------------------------------------------------------------------------------------------------------|-----------------|-----------------------------|-------------|
| VIII. Financial Services                                                                                                                                                                                                                                                                                                                                                                                                       |                 |                             | 11:07 AM    |
| A. Financial Services Update                                                                                                                                                                                                                                                                                                                                                                                                   | FYI             | Lisa<br>Fishman             | 10 m        |
| Attachments:                                                                                                                                                                                                                                                                                                                                                                                                                   |                 |                             |             |
| Financial Services Division Report                                                                                                                                                                                                                                                                                                                                                                                             |                 |                             |             |
| <b>B.</b> Review and Approval of the May 2021 Financial Statements Attachments:                                                                                                                                                                                                                                                                                                                                                | Vote            | Lisa<br>Fishman             | 5 m         |
| <ul> <li>FY21 Finance Update</li> <li>CharterVision Board Report</li> <li>Balance Sheet</li> <li>Profit v Loss Statement</li> <li>Income Statement by Location</li> </ul>                                                                                                                                                                                                                                                      |                 |                             |             |
| C. Adoption of the 2021-22 Annual Budget                                                                                                                                                                                                                                                                                                                                                                                       | Vote            | Lisa<br>Fishman             | 10 m        |
| Attachments:                                                                                                                                                                                                                                                                                                                                                                                                                   |                 |                             |             |
| <ul> <li>FY22 Operating Budget</li> <li>Compass Charter Schools of Los Angeles</li> <li>Compass Charter Schools of San Diego</li> <li>Compass Charter Schools of Yolo</li> </ul>                                                                                                                                                                                                                                               |                 |                             |             |
| IX. Executive                                                                                                                                                                                                                                                                                                                                                                                                                  |                 |                             | 11:32 AM    |
| <b>A.</b> Review and Approval of the 2021-24 Local Control Accountability Plans                                                                                                                                                                                                                                                                                                                                                | Vote            | J.J. Lewis                  | 10 m        |
| Attachments:                                                                                                                                                                                                                                                                                                                                                                                                                   |                 |                             |             |
| <ul> <li>2019-21 Annual Updates</li> <li>Compass Charter Schools of Los Angeles</li> <li>Compass Charter Schools of San Diego</li> <li>Compass Charter Schools of Yolo</li> <li>2021-24 Local Control Accountability Plans</li> <li>Compass Charter Schools of Los Angeles</li> <li>Compass Charter Schools of San Diego</li> </ul>                                                                                            |                 |                             |             |