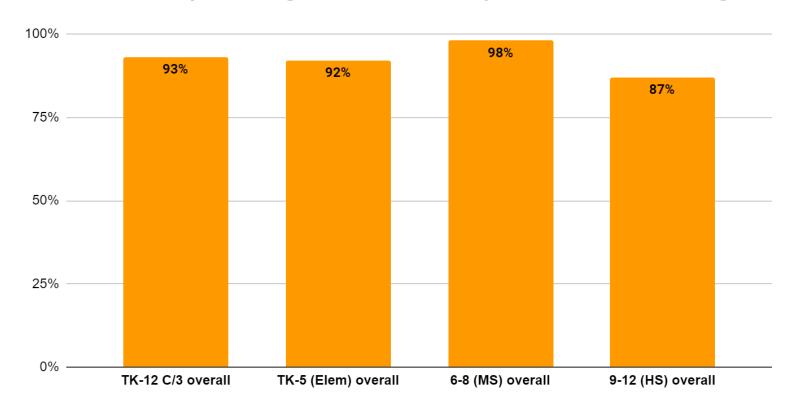

unication across departments to further support scholar achievement.
- PLC teams further collaborated and provided case studies to share best practices utilizing tier 1 and 2 supports under our MTSS umbrella.
- Supervising teachers participated in an interactive scenario-based workshop was held by the MTSS committee chair in order to deploy our MTSS framework; this professional development directly impacts scholar achievement, as the interventions put in place will meet individual scholar needs.
- Teachers further collaborated within PLCs focusing on the impact COVID-19 has had on scholar learning and social-emotional needs and shared scholar anecdotes and best practices to support their needs.





# Semester 2 Grade Data

CCS of Yolo percentage of courses completed with a 3/C or higher







# Semester 2 Grade Data: Special Populations

CCS of Yolo percentage of courses completed with a 3/C or higher (by special population)



CHARTER SCHOOLS



# Semester 2 Grade Data: HS Passing Rates

CCS of Yolo high school course passed with a D or higher (enabling scholar to earn credits toward graduation eligibilty)





#### Year End Counseling Services Report 2020-2021

#### **Counseling Services at a Glance**

**Grade Levels:** 6-12

CCS of Yolo Scholar Population Served: 446

**Domains Supported:** Academic, Social Emotional, College Career Readiness



#### SCHOOL COUNSELING BY THE NUMBERS

789

**Total Direct** Scholar Sessions

417

**Total Direct** Sessions with **High School** Scholars

366

**Total Direct** Sessions with Middle School **Scholars** 

6 Additional Direct S