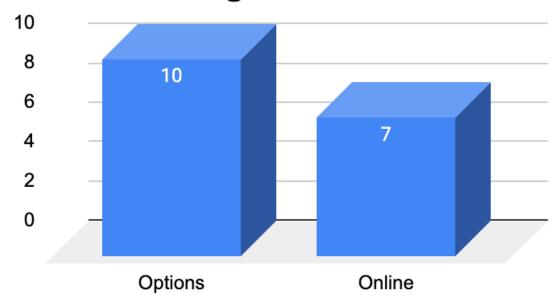

Attended ELD Support Sessions











CCS of Los Angeles:6-12 English Learner ELA Grades vs. Live Support Session Attendance from 02/21 - 06/21



90.9%



TK-5 English Learner Progress in Core5 (Lexia) Sept 2020 to June 2021 CCS of Los Angeles (12 scholars)



CCS of Los Angeles: 6-12 English Learner Progress in PowerUp (Lexia) from September 2020 to June 2021 (scholars 25)









Scholar Support 504 Plans

#### **CCS of Los Angeles 504s by Program**



#### **CCS of Los Angeles 504 Referrals**



Total 504 Plans: 19

Online: 11 Options: 8



\*as of June 11, 2021



#### Scholar Support

Los Angeles: 504 Scholar Diagnostic Results





Scholar Support

Los Angeles: 504 Scholar Diagnostic Results





Scholar Support Number of SST Referrals

### **CCS of Los Angeles SST Referrals**



Total LA SST Referrals: 17

\*as of June 11, 2021





Scholar Success/MTSS

CCS of Los Angeles: Tutoring Scholars at or Above Grade Level Reading BOY vs MOY







#### Scholar Success/MTSS

CCS of Los Angeles: Tutoring Scholars at or Above Grade Level Reading BOY vs MOY vs EOY

CCS of Los Angeles Attended Reading Tutoring - September

CCS of Los Angeles Attended Reading Tutoring - February



#### **CCS of Los Angeles Attended Reading Tutoring**



| Month | % =/+<br>Grade Level |
|-------|----------------------|
| SEP   | 10%                  |
| FEB   | 26%                  |
| JUNE  | 21%                  |





#### Scholar Success/MTSS

CCS of Los Angeles: Tutoring Scholars at or Above Grade Level Math BOY vs MOY vs EOY

CCS of Los Angeles Attended Math Tutoring - September





C