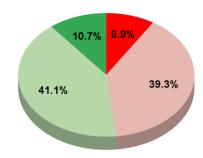

| 14%                         | 11%     | 11% | 19% |    |    | 45% |      |
| 09          | %                           | 25      | %   | 50  | %  | 75 | 5%  | 100% |

| Month | =/+ grade level |
|-------|-----------------|
| Sep   | 80%             |
| Feb   | 72%             |
| EOY   | 75%             |

#### KEY:

- 1. Below grade level, at or below 20th percentile
- 2. Below grade level, at or below 40th percentile
- 3. At grade level, at or below 60th percentile (potentially at risk)
- 4. At grade level, at or below 80th percentile
- 5. At or above grade level, above 80th percentile





CCS of San Diego: 6-12th grade Benchmark Assessment BOY, MOY, EOY







CCS of San Diego:TK-5 English Learner Pass Rates in ELA & ELD Course (Lexia, Core5) (Total number of EL scholars = 56)







#### CC of San Diego- ELD Course Grade

TK-5 EL Scholars Pass/Fail Rates (Number of EL scholar = 56)





Level 5- Advanced



CCS of San Diego:6-12 English Learner Pass Rates in ELA & ELD Course (Lexia, PowerUp) (Total number of EL scholars = 90)





Level 1- Non Proficient
 Level 2- Approaching Proficiency
 Level 3- Proficient
 Level 4 - Exemplary
 Level 5- Advanced





CCS of San Diego:TK-5 English Learner ELA Grades vs. Live Support Session Attendance from 02/21-06/21

CCS of San Diego- TK-5 ELA Grades for Scholars that Attended ELD Support Sessions

EL Scholars that earned a grade of 3-4 in ELA



CCS of San Diego- TK-5 ELD Live Support Session Attendance





CCS of San Diego:6-12 English Learner ELA Grades vs. Live Support Session Attendance from 02/21- 06/21

### CCS of San Die