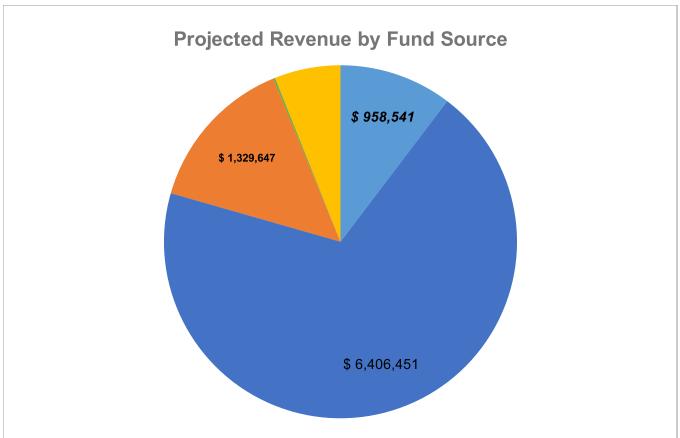

|

# **Total Estimated Actual** Estimated Actual Total

### **LCFF Budget Overview for Parents Template**

Local Educational Agency (LEA) Name: Compass Charter Schools - Los Angeles

CDS Code: 19 75309 0135145

School Year: 2021 – 22

LEA contact information: Lisa Fishman 818-732-4692 lfishman@compasscharters.org

School districts receive funding from different sources: state funds under the Local Control Funding Formula (LCFF), other state funds, local funds, and federal funds. LCFF funds include a base level of funding for all LEAs and extra funding - called "supplemental and concentration" grants - to LEAs based on the enrollment of high needs students (foster youth, English learners, and low-income students).

**Budget Overview for the 2021 – 22 School Year** 



This chart shows the total general purpose revenue Compass Charter Schools - Los Angeles expects to receive in the coming year from all sources.

The total revenue projected for Compass Charter Schools - Los Angeles is \$9,272,218.00, of which \$7,364,992.00 is Local Control Funding Formula (LCFF), \$1,329,647.00 is other state funds, \$16,159.00 is local funds, and \$561,420.00 is federal funds. Of the \$7,364,992.00 in LCFF Funds, \$958,541.00 is generated based on the enrollment of high needs students (foster youth, English learner, and low-income students).

The LCFF gives school districts more flexibility in deciding how to use state funds. In exchange, school districts must work with parents, educators, students, and the community to develop a Local Control and Accountability Plan