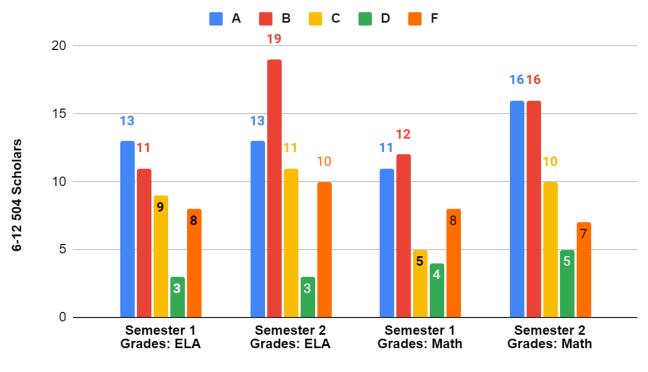

igher EL Scholars that earned a D or F



#### **CCS- 6-12 ELD Live Support Session Attendance**





CCS:TK-5 English Learner Progress in Core5 (Lexia) from Sept 2020 to June 2021 (Total number of EL scholars = 68)



- I. Below Grade Level of Material (GLM)
- II. Working In GLM
- III. Working Above GLM



6-12th English Learner Progress in PowerUp (Lexia) Sept 2020 to June 2021 Total CCS (113 scholars)







Scholar Support
Current Total of 504 plans by Charter

#### **504 Plan: Count by CCS School**



#### **504 Plan: Count by Program**



Total 504 Plans: 69

Online: 36 Online: 33





### Scholar Support 504 Scholar Diagnostic Results





#### Scholar Support 504 Scholar Diagnostic Results





Scholar Support 504 K-5 Scholar Grades







Scholar Support

6-12 504 Scholar Grades



6-12





Scholar Support

Number of SST Referrals by Charter and by Program

#### **SST Referrals: Count by Charter**



#### **SST Referrals: Count by Program**



Total SST Referrals: 49

Online: 17 Options: 32





Scholar Support SST Meetings Held

#### **SST Meetings by School**



### Type of SST Meeting Held



Total SST Referrals: 49

Online: 17 Options: 32





# Curriculum & Instruction Department Updates Scholar Support

#### **Outcome Determined at Meeting**







### Scholar Success/MTSS Average Weekly Tutoring Attendance

#### Compass Charter Schools Average Weekly Attendance K-5



#### Compass Charter Schools Average Weekly Attendance 6-12







Scholar Success/MTSS

Percentage of MTSS Scholars At or Above Grade Level - Reading

#### **Scholars That Attend Reading Tuto