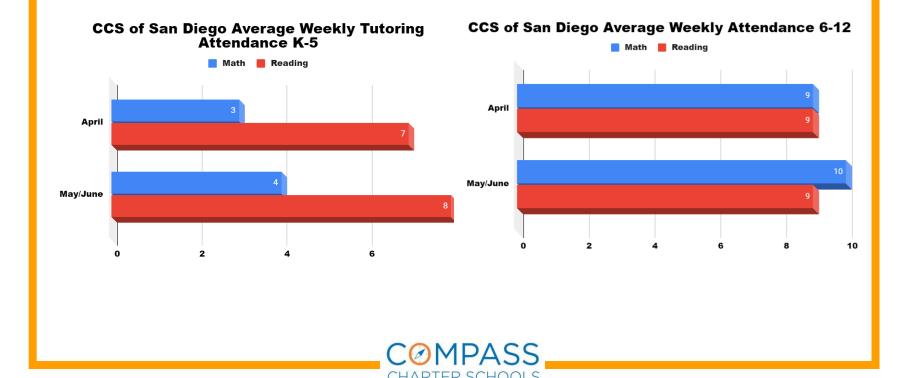

Attended at least one live session Never attended





TK-5 English Learner Progress in Core5 (Lexia) Sept 2020 to June 2021 CCS of San Diego (53 scholars)



CCS of San Diego: 6-12 English Learner Progress in PowerUp (Lexia) from September 2020 to June 2021 (86 scholars)







Scholar Support 504 Plans

#### CCS of San Diego 504s by Program



#### **CCS of San Diego 504 Referrals**



Total 504 Plans: 23

Online: 15 Options: 8

\*as of June 11, 2021





Scholar Support

San Diego: 504 Scholar Diagnostic Results





Scholar Support

San Diego: 504 Scholar Diagnostic Results





Scholar Support Number of SST Referrals

### **CCS of San Diego SST Referrals**



Total SD SST Referrals: 17

\*as of June 11, 2021





# **Curriculum & Instruction Department Updates**Scholar Success/MTSS





### Scholar Success/MTSS

CCS of San Diego: Tutoring Scholars at or Above Grade Level Reading BOY vs MOY





CCS of San Diego Attended Reading Tutoring - February



CCS of San Diego Attended Reading Tutoring - June



| Month | % =/+<br>Grade Level |
|-------|----------------------|
| SEP   | 10%                  |
| FEB   | 14%                  |
| JUNE  | 23%                  |





# Curriculum & Instruction Department Updates Scholar Success/MTSS

CCS of San Diego: Tutoring Scholars at or Above Grade Level Math BOY vs MOY



| CCS of San Diego Attended Math | Tutoring - June |
|--------------------------------|-----------------|
|                                |                 |



| Month | % =/+<br>Grade Level |
|-------|----------------------|
| SEP   | 6%