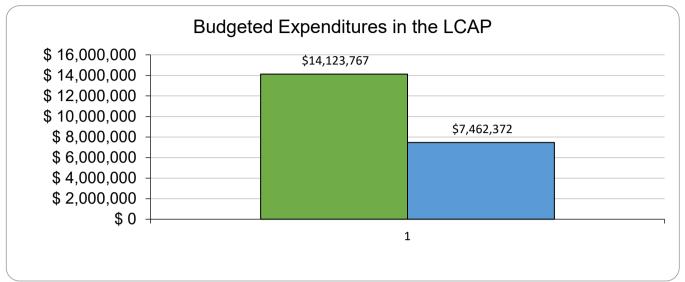

r Schools - San Diego expects to receive in the coming year from all sources.

The total revenue projected for Compass Charter Schools - San Diego is \$14,347,795.00, of which \$7,075,422.00 is Local Control Funding Formula (LCFF), \$6,391,571.00 is other state funds, \$78,337.00 is local funds, and \$802,465.00 is federal funds. Of the \$7,075,422.00 in LCFF Funds, \$1,023,804.00 is generated based on the enrollment of high needs students (foster youth, English learner, and low-income students).

The LCFF gives school districts more flexibility in deciding how to use state funds. In exchange, school districts must work with parents, educators, students, and the community to develop a Local Control and Accountability Plan (LCAP) that shows how they will use these funds to serve students.



This chart provides a quick summary of how much Compass Charter Schools - San Diego plans to spend for 2021 – 22. It shows how much of the total is tied to planned actions and services in the LCAP.

Compass Charter Schools - San Diego plans to spend \$14,123,767.00 for the 2021 – 22 school year. Of that amount, \$7,462,372.00 is tied to actions/services in the LCAP and \$6,661,395.00 is not included in the LCAP. The budgeted expenditures that are not included in the LCAP will be used for the following:

LCAP expenditures are intended to cover unduplicated/high needs scholars. Other expenditures are for usual operating costs for the general student population

Increased or Improved Services for High Needs Students in the LCAP for the 2021 – 22 School Year

In 2021 – 22, Compass Charter Sc