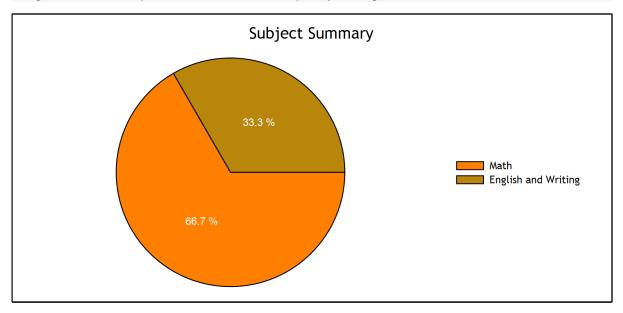

When Students Use Tutor.com indicates the days and hours when students use Tutor.com. This chart can be used to determine if the program is being used within the expected target hours.

The Subject Summary chart indicates the percentage of use by subject. This information provides insight into which subject students are most frequently turning to Tutor.com.