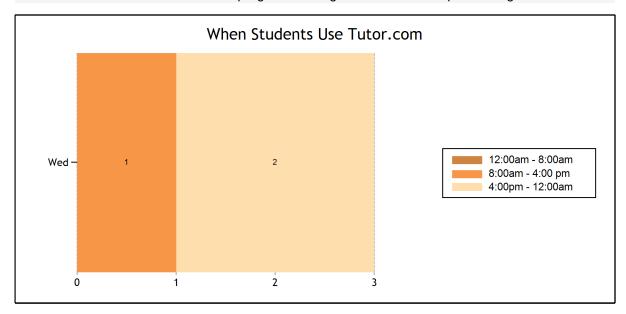

When Students Use Tutor.com indicates the days and hours when students use Tutor.com. This chart can be used to determine if the program is being used within the expected target hours.

The Subject Summary chart indicates the percentage of use by subject. This information provides insight into which subject students are most frequently turning to Tutor.com.