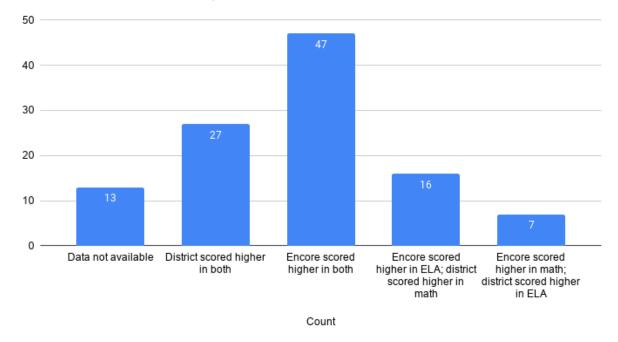

ur neighboring district schools. The results show exactly this. In many instances of testing grade and subject, Encore is either at the top or near it. This tells a different story and, in many ways, a more accurate story in regards to testing performance, when compared to the representation of data on the California Dashboard platform.

#### IV. Results by Students:

The following graphs compare Encore students to their home districts. All grade reports indicate that Encore students outperformed their home districts.

In 7<sup>th</sup> grade, 180 students in total were tested in 2018-2019.





In 8<sup>th</sup> grade, 140 students in total were tested in 2018-2019.



8th Grade Student Comparison

Count of Notes

In 11<sup>th</sup> grade, 112 students in total were tested in 2018-2019.



#### 11th Grade Student Comparison

#### V. Results by Mean District Scores:

The following graphs compare Encore Hesperia's overall mean ELA and math scores to those of the six primary districts in the High Desert, as well as the four districts from "down the hill." All district average results indicate that Encore is a highly competitive school and is near the top in almost every category by grade and subject.

Mean ELA Scores, Grades 7, 8, and 11:







## 8th Grade Mean ELA Scores





## 11th Grade Mean ELA Scores



District Mean Scores 🗕 Encore ELA



### 7th Grade Mean Math Scores





<sup>7</sup>th Grade



### 8th Grade Mean Math Scores

## 8th Grade Mean Math Scores





### 11th Grade Mean Math Scores



#### VI. Disaggregated Results:

The following graphs provide a more i