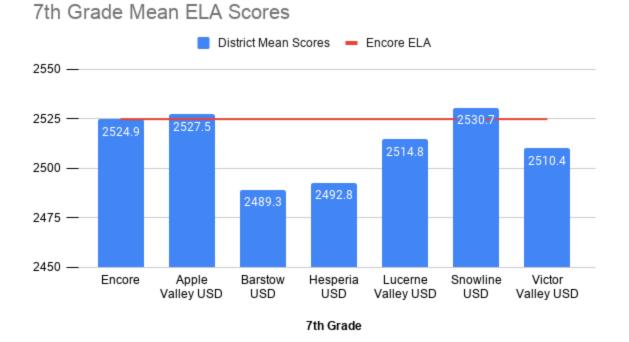

indicate that Encore students outperformed their home districts.

In 7<sup>th</sup> grade, 180 students in total were tested in 2018-2019.





In 8<sup>th</sup> grade, 140 students in total were tested in 2018-2019.



8th Grade Student Comparison

Count of Notes

In 11<sup>th</sup> grade, 112 students in total were tested in 2018-2019.



#### 11th Grade Student Comparison

#### V. Results by Mean District Scores:

The following graphs compare Encore Hesperia's overall mean ELA and math scores to those of the six primary districts in the High Desert, as well as the four districts from "down the hill." All district average results indicate that Encore is a highly competitive school and is near the top in almost every category by grade and subject.

Mean ELA Scores, Grades 7, 8, and 11:







## 8th Grade Mean ELA Scores





## 11th Grade Mean ELA Scores



District Mean Scores 🗕 Encore ELA



### 7th Grade Mean Math Scores





<sup>7</sup>th Grade



### 8th Grade Mean Math Scores

## 8th Grade Mean Math Scores





### 11th Grade Mean Math Scores



#### VI. Disaggregated Results:

The following graphs provide a more in-depth examination of how Encore is faring compared to the primary middle and high schools in the six districts in the High Desert. These graphs combine ELA and math scores, and are broken down by testing grade level. The results tell a similar story: compared to the separate schools within the neighboring districts, Encore is at or near the top in practically every testing indicator.

#### Hesperia Unified School District

#### 7th Grade HUSD





8th