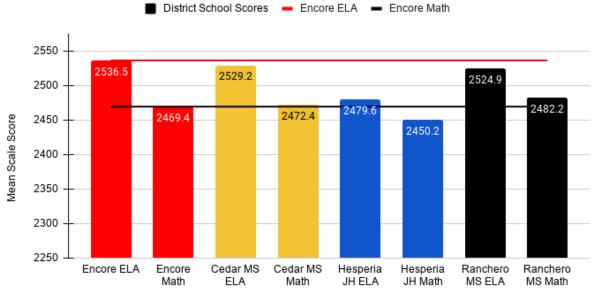

11:







## 8th Grade Mean ELA Scores





## 11th Grade Mean ELA Scores



District Mean Scores 🗕 Encore ELA



### 7th Grade Mean Math Scores





<sup>7</sup>th Grade



### 8th Grade Mean Math Scores

## 8th Grade Mean Math Scores





### 11th Grade Mean Math Scores



#### VI. Disaggregated Results:

The following graphs provide a more in-depth examination of how Encore is faring compared to the primary middle and high schools in the six districts in the High Desert. These graphs combine ELA and math scores, and are broken down by testing grade level. The results tell a similar story: compared to the separate schools within the neighboring districts, Encore is at or near the top in practically every testing indicator.

#### Hesperia Unified School District

#### 7th Grade HUSD





8th Grade HUSD

8th Hesperia USD



#### Victor Valley Union High School District



7th Grade VVUHSD

7th Victor Valley Union HSD

#### 8th Grade VVUHSD



8th Victor Valley Union HSD



11th Grade VVUHSD

11th Victor Valley Union HSD

Apple Valley Unified School District

#### 7th Grade AVUSD



7th Apple Valley USD

#### 8th Grade AVUSD





#### 11th Grade AVUSD

11th Apple Valley USD

Lucerne Valley Unified School District



7th Lucerne Valley USD





8th Lucerne Valley USD



11th Lucerne Valley USD

#### Snowline Joint Unified School District



7th Snowline JUSD



11th Grade SJUSD



11th Snowline JUSD

Barstow Unified School District



7th Barstow USD



#### 8th Grade BUSD

7th Grade BUSD

8th Barstow USD

#### 11th Grade BUSD



#### VII. Implications of the Testing Data: