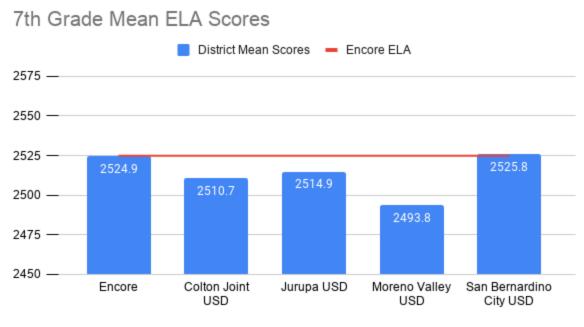

ndicate that Encore students outperformed their home districts.

In 7<sup>th</sup> grade, 180 students in total were tested in 2018-2019.





In 8<sup>th</sup> grade, 140 students in total were tested in 2018-2019.



8th Grade Student Comparison

Count of Notes

In 11<sup>th</sup> grade, 112 students in total were tested in 2018-2019.



#### 11th Grade Student Comparison

#### V. Results by Mean District Scores:

The following graphs compare Encore Hesperia's overall mean ELA and math scores to those of the six primary districts in the High Desert, as well as the four districts from "down the hill." All district average results indicate that Encore is a highly competitive school and is near the top in almost every category by grade and subject.

Mean ELA Scores, Grades 7, 8, and 11:







## 8th Grade Mean ELA Scores





## 11th Grade Mean ELA Scores



District Mean Scores 🗕 Encore ELA



### 7th Grade Mean Math Scores





<sup>7</sup>th Grade



### 8th Grade Mean Math Scores

## 8th Grade Mean Math Scores





### 11th Grade Mean Math Scores



#### VI. Disaggregated Results:

The following graphs provide a more in-depth examination of how Encore is faring compared to the primary middle and high schools in the six districts in the High Desert. These graphs combine ELA and math scores, and are broken down by testing grade level. The results tell a similar story: compared to the separate schools within the neighboring districts, Encore is at or near the top in practically every testing indicator.

#### Hesperia Unified School District

#### 7th Grade HUSD





8th Gr