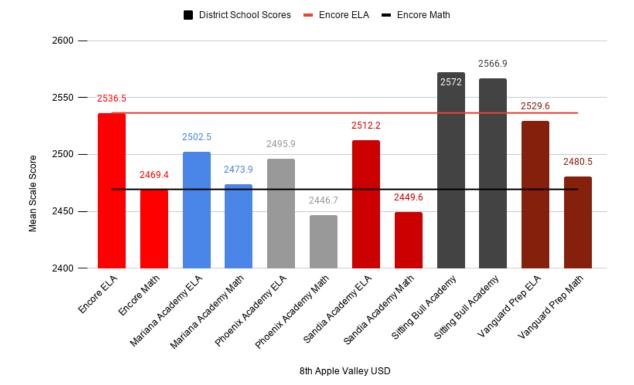

e in-depth examination of how Encore is faring compared to the primary middle and high schools in the six districts in the High Desert. These graphs combine ELA and math scores, and are broken down by testing grade level. The results tell a similar story: compared to the separate schools within the neighboring districts, Encore is at or near the top in practically every testing indicator.

#### Hesperia Unified School District

#### 7th Grade HUSD





8th Grade HUSD

8th Hesperia USD



#### Victor Valley Union High School District



7th Grade VVUHSD

7th Victor Valley Union HSD

#### 8th Grade VVUHSD



8th Victor Valley Union HSD



11th Grade VVUHSD

11th Victor Valley Union HSD

Apple Valley Unified School District

#### 7th Grade AVUSD



7th Apple Valley USD

#### 8th Grade AVUSD





#### 11th Grade AVUSD

11th Apple Valley USD

Lucerne Valley Unified School District



7th Lucerne Valley USD





8th Lucerne Valley USD



11th Lucerne Valley USD

#### Snowline Joint Unified School District



7th Snowline JUSD



11th Grade SJUSD



11th Snowline JUSD

Barstow Unified School District



7th Barstow USD



#### 8th Grade BUSD

7th Grade BUSD

8th Barstow USD

#### 11th Grade BUSD



#### VII. Implications of the Testing Data:

In summary, the data clearly indicates that Encore outperformed a number of its district school counterparts in state testing during the 2018-2019 school year, which was the most recent school year in which testing was administered. The testing numbers demonstrate that, on the whole, Encore is effectively educating its students.



2020

## E