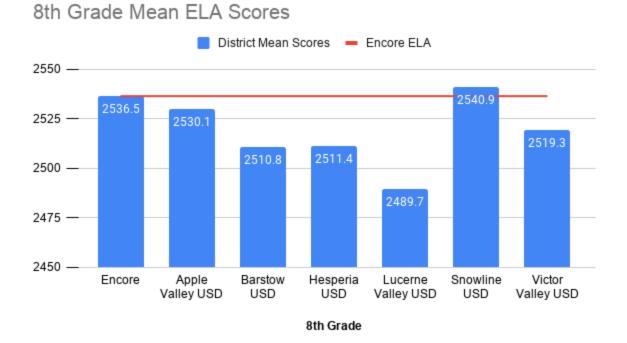

icate that Encore students outperformed their home districts.

In 7<sup>th</sup> grade, 180 students in total were tested in 2018-2019.





In 8<sup>th</sup> grade, 140 students in total were tested in 2018-2019.



8th Grade Student Comparison

Count of Notes

In 11<sup>th</sup> grade, 112 students in total were tested in 2018-2019.



#### 11th Grade Student Comparison

#### V. Results by Mean District Scores:

The following graphs compare Encore Hesperia's overall mean ELA and math scores to those of the six primary districts in the High Desert, as well as the four districts from "down the hill." All district average results indicate that Encore is a highly competitive school and is near the top in almost every category by grade and subject.

Mean ELA Scores, Grades 7, 8, and 11:







## 8th Grade Mean ELA Scores





## 11th Grade Mean ELA Scores



District Mean Scores 🗕 Encore ELA



### 7th Grade Mean Math Scores





<sup>7</sup>th Grade



### 8th Grade Mean Math Scores

## 8th Grade Mean Math Scores





### 11th Grade Mean Math Scores



#### VI. Disaggregated Results:

The following graphs provide a more in-depth examination of how Encore is faring compared to the primary middle and high schools in the six districts in the High Desert. These graphs combine ELA and math scores, and are broken down by testing grade level. The results tell a similar story: compared to the separate schools within the neighboring districts, Encore is at or near the top in practically every testing indicator.

#### Hesperia Unified School District

#### 7th Grade HUSD





8th Grad