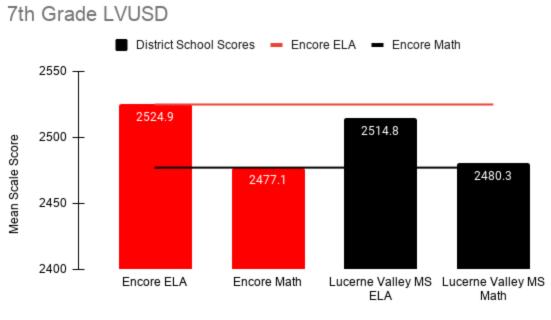

ools in the six districts in the High Desert. These graphs combine ELA and math scores, and are broken down by testing grade level. The results tell a similar story: compared to the separate schools within the neighboring districts, Encore is at or near the top in practically every testing indicator.

#### Hesperia Unified School District

#### 7th Grade HUSD





8th Grade HUSD

8th Hesperia USD



#### Victor Valley Union High School District



7th Grade VVUHSD

7th Victor Valley Union HSD

#### 8th Grade VVUHSD



8th Victor Valley Union HSD



11th Grade VVUHSD

11th Victor Valley Union HSD

Apple Valley Unified School District

#### 7th Grade AVUSD



7th Apple Valley USD

#### 8th Grade AVUSD





#### 11th Grade AVUSD

11th Apple Valley USD

Lucerne Valley Unified School District



7th Lucerne Valley USD





8th Lucerne Valley USD



11th Lucerne Valley USD

#### Snowline Joint Unified School District



7th Snowline JUSD



11th Grade SJUSD



11th Snowline JUSD

Barstow Unified School District



7th Barstow USD



#### 8th Grade BUSD

7th Grade BUSD

8th Barstow USD

#### 11th Grade BUSD



#### VII. Implications of the Testing Data:

In summary, the data clearly indicates that Encore outperformed a number of its district school counterparts in state testing during the 2018-2019 school year, which was the most recent school year in which testing was administered. The testing numbers demonstrate that, on the whole, Encore is effectively educating its students.



2020

## Exhibit 8.4

#### Encore Education Corporation Phone: (760) 949-2036 Fax (760) 956-3338 www