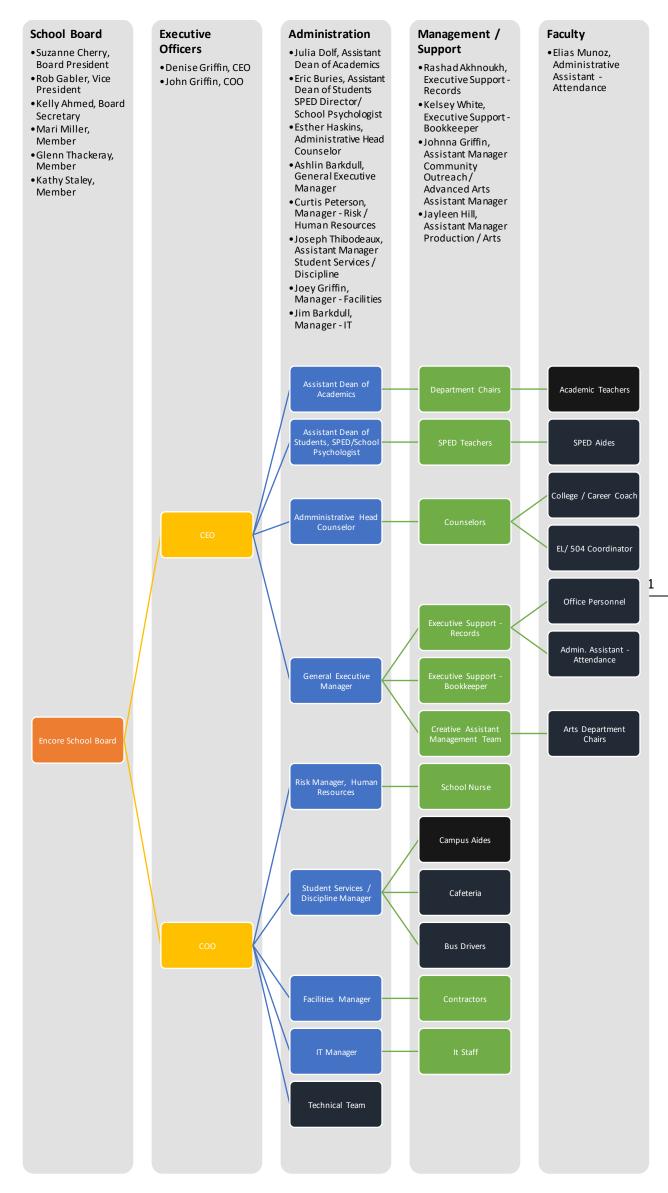

9.3 Formal adoption of the Organizational Chart for the 2020-2021 school year-In the interest of transparency, Encore releases the forecast organization chart for the coming school year. Executive team recommends approval of this action.