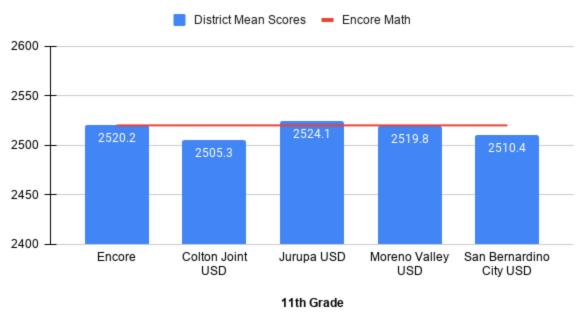

11<sup>th</sup> grade, 112 students in total were tested in 2018-2019.



#### 11th Grade Student Comparison

#### V. Results by Mean District Scores:

The following graphs compare Encore Hesperia's overall mean ELA and math scores to those of the six primary districts in the High Desert, as well as the four districts from "down the hill." All district average results indicate that Encore is a highly competitive school and is near the top in almost every category by grade and subject.

Mean ELA Scores, Grades 7, 8, and 11:







## 8th Grade Mean ELA Scores





## 11th Grade Mean ELA Scores



District Mean Scores 🗕 Encore ELA



### 7th Grade Mean Math Scores





<sup>7</sup>th Grade



### 8th Grade Mean Math Scores

## 8th Grade Mean Math Scores





### 11th Grade Mean Math Scores



#### VI. Disaggregated Results:

The following graphs provide a more in-depth examination of how Encore is faring compared to the primary middle and high schools in the six districts in the High Desert. These graphs combine ELA and math scores, and are broken down by testing grade level. The results tell a similar story: compared to the separate schools within the neighboring districts, Encore is at or near the top in practically every testing indicator.

#### Hesperia Unified School District

#### 7th Grade HUSD





8th Grade HUSD

8th Hesperia USD



#### Victor Valley Union High School District



7th Grade VVUHSD

7th Victor Valley Union HSD

#### 8th Grade VVUHSD



8th Victor Valley Union HSD



11th Grade VVUHSD

11th Victor Valley Union HSD

Apple Valley Unified School District