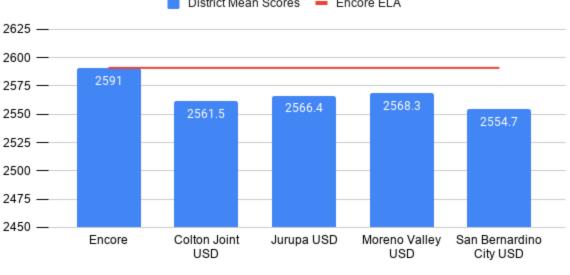

<sup>th</sup> grade, 180 students in total were tested in 2018-2019.





In 8<sup>th</sup> grade, 140 students in total were tested in 2018-2019.



8th Grade Student Comparison

Count of Notes

In 11<sup>th</sup> grade, 112 students in total were tested in 2018-2019.



#### 11th Grade Student Comparison

#### V. Results by Mean District Scores:

The following graphs compare Encore Hesperia's overall mean ELA and math scores to those of the six primary districts in the High Desert, as well as the four districts from "down the hill." All district average results indicate that Encore is a highly competitive school and is near the top in almost every category by grade and subject.

Mean ELA Scores, Grades 7, 8, and 11:







## 8th Grade Mean ELA Scores





## 11th Grade Mean ELA Scores



District Mean Scores 🗕 Encore ELA



### 7th Grade Mean Math Scores





<sup>7</sup>th Grade



### 8th Grade Mean Math Scores

## 8th Grade Mean Math Scores





### 11th Grade Mean Math Scores



#### VI. Disaggregated Results:

The following graphs provide a more in-depth examination of how Encore is faring compared to the primary middle and high schools in the six districts in the High Desert. These graphs combine ELA and math scores, and are broken down by testing grade level. The results tell a similar story: compared to the separate schools within the neighboring districts, Encore is at or near the top in practically every testing indicator.

#### Hesperia Unified School District

#### 7th Grade HUSD





8th Grade HUSD

8th Hesperia USD



#### Victor Valley Union High School Di