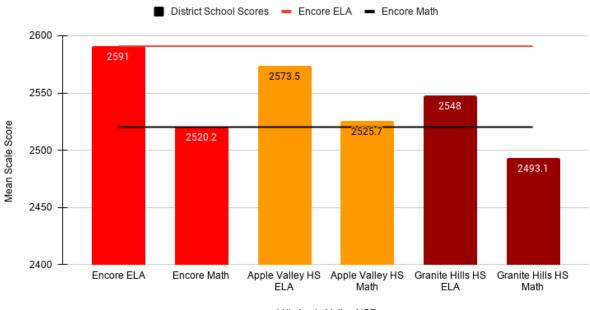

in-depth examination of how Encore is faring compared to the primary middle and high schools in the six districts in the High Desert. These graphs combine ELA and math scores, and are broken down by testing grade level. The results tell a similar story: compared to the separate schools within the neighboring districts, Encore is at or near the top in practically every testing indicator.

#### Hesperia Unified School District

#### 7th Grade HUSD





8th Grade HUSD

8th Hesperia USD



#### Victor Valley Union High School District



7th Grade VVUHSD

7th Victor Valley Union HSD

#### 8th Grade VVUHSD



8th Victor Valley Union HSD



11th Grade VVUHSD

11th Victor Valley Union HSD

Apple Valley Unified School District

#### 7th Grade AVUSD



7th Apple Valley USD

#### 8th Grade AVUSD





#### 11th Grade AVUSD

11th Apple Valley USD

Lucerne Valley Unified School District



7th Lucerne Valley USD





8th Lucerne Valley USD



11th Lucerne Valley USD

#### Snowline Joint Unified School District



7th Snowline JUSD



11th Grade SJUSD



11th Snowline JUSD

Barstow Unified School District



7th Barstow USD



#### 8th Grade BUSD

7th Grade BUSD

8th Barstow USD

#### 11th Grade BUSD



#### VII. Implications of the Testing Data:

In summary, the data clearly indicates that Encore outperformed a number of its district school counterparts in state testing during the 2018-2019 school year, which was the most recent school year in which testing was administered. The testing numbers demonstrate that, on the whole, Encore is effectively educating its students.



2020

## Exh