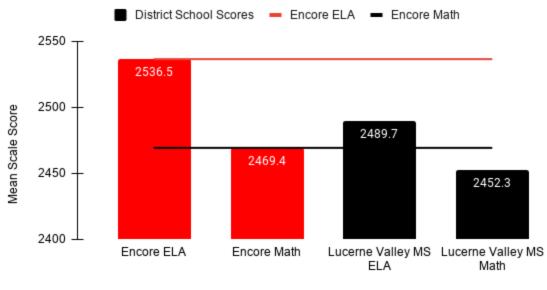

the High Desert. These graphs combine ELA and math scores, and are broken down by testing grade level. The results tell a similar story: compared to the separate schools within the neighboring districts, Encore is at or near the top in practically every testing indicator.

#### Hesperia Unified School District

#### 7th Grade HUSD





8th Grade HUSD

8th Hesperia USD



#### Victor Valley Union High School District



7th Grade VVUHSD

7th Victor Valley Union HSD

#### 8th Grade VVUHSD



8th Victor Valley Union HSD



11th Grade VVUHSD

11th Victor Valley Union HSD

Apple Valley Unified School District

#### 7th Grade AVUSD



7th Apple Valley USD

#### 8th Grade AVUSD





#### 11th Grade AVUSD

11th Apple Valley USD

Lucerne Valley Unified School District



7th Lucerne Valley USD





8th Lucerne Valley USD



11th Lucerne Valley USD

#### Snowline Joint Unified School District



7th Snowline JUSD



11th Grade SJUSD



11th Snowline JUSD

Barstow Unified School District



7th Barstow USD



#### 8th Grade BUSD

7th Grade BUSD

8th Barstow USD

#### 11th Grade BUSD



#### VII. Implications of the Testing Data:

In summary, the data clearly indicates that Encore outperformed a number of its district school counterparts in state testing during the 2018-2019 school year, which was the most recent school year in which testing was administered. The testing numbers demonstrate that, on the whole, Encore is effectively educating its students.



2020

## Exhibit 8.4

#### Encore Education Corporation Phone: (760) 949-2036 Fax (760) 956-3338 www.encorehighschool.com Sites: