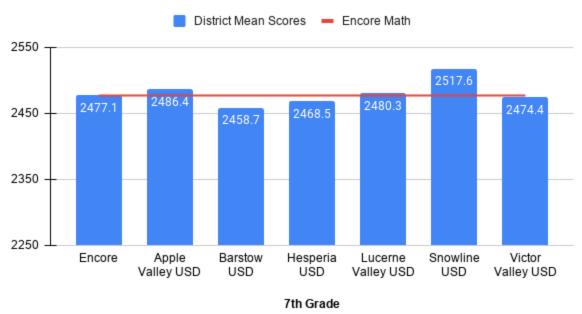

total were tested in 2018-2019.





In 8<sup>th</sup> grade, 140 students in total were tested in 2018-2019.



8th Grade Student Comparison

Count of Notes

In 11<sup>th</sup> grade, 112 students in total were tested in 2018-2019.



#### 11th Grade Student Comparison

#### V. Results by Mean District Scores:

The following graphs compare Encore Hesperia's overall mean ELA and math scores to those of the six primary districts in the High Desert, as well as the four districts from "down the hill." All district average results indicate that Encore is a highly competitive school and is near the top in almost every category by grade and subject.

Mean ELA Scores, Grades 7, 8, and 11:







## 8th Grade Mean ELA Scores





## 11th Grade Mean ELA Scores



District Mean Scores 🗕 Encore ELA



### 7th Grade Mean Math Scores





<sup>7</sup>th Grade



### 8th Grade Mean Math Scores

## 8th Grade Mean Math Scores





### 11th Grade Mean Math Scores



#### VI. Disaggregated Results:

The following graphs provide a more in-depth examination of how Encore is faring compared to the primary middle and high schools in the six districts in the High Desert. These graphs combine ELA and math scores, and are broken down by testing grade level. The results tell a similar story: compared to the separate schools within the neighboring districts, Encore is at or near the top in practically every testing indicator.

#### Hesperia Unified School District

#### 7th Grade HUSD





8th Grade HUSD

8th Hesperia USD



#### Victor Valley Union High School District



7th Grade VVUHSD

7th Victo