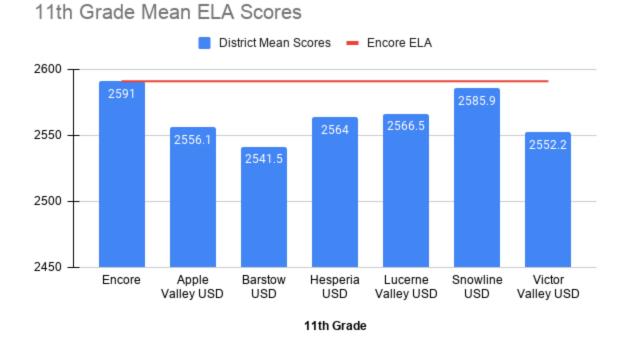

ormed their home districts.

In 7<sup>th</sup> grade, 180 students in total were tested in 2018-2019.





In 8<sup>th</sup> grade, 140 students in total were tested in 2018-2019.



8th Grade Student Comparison

Count of Notes

In 11<sup>th</sup> grade, 112 students in total were tested in 2018-2019.



#### 11th Grade Student Comparison

#### V. Results by Mean District Scores:

The following graphs compare Encore Hesperia's overall mean ELA and math scores to those of the six primary districts in the High Desert, as well as the four districts from "down the hill." All district average results indicate that Encore is a highly competitive school and is near the top in almost every category by grade and subject.

Mean ELA Scores, Grades 7, 8, and 11:







## 8th Grade Mean ELA Scores





## 11th Grade Mean ELA Scores



District Mean Scores 🗕 Encore ELA



### 7th Grade Mean Math Scores





<sup>7</sup>th Grade



### 8th Grade Mean Math Scores

## 8th Grade Mean Math Scores





### 11th Grade Mean Math Scores



#### VI. Disaggregated Results:

The following graphs provide a more in-depth examination of how Encore is faring compared to the primary middle and high schools in the six districts in the High Desert. These graphs combine ELA and math scores, and are broken down by testing grade level. The results tell a similar story: compared to the separate schools within the neighboring districts, Encore is at or near the top in practically every testing indicator.

#### Hesperia Unified School District

#### 7th Grade HUSD





8th Grade HUSD

8th Hesperia USD



#### V