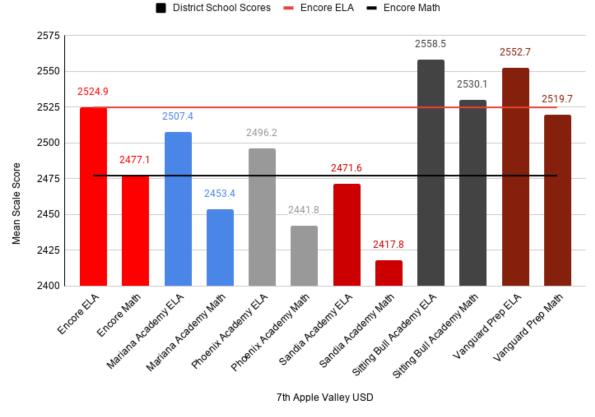

d Results:

The following graphs provide a more in-depth examination of how Encore is faring compared to the primary middle and high schools in the six districts in the High Desert. These graphs combine ELA and math scores, and are broken down by testing grade level. The results tell a similar story: compared to the separate schools within the neighboring districts, Encore is at or near the top in practically every testing indicator.

#### Hesperia Unified School District

#### 7th Grade HUSD





8th Grade HUSD

8th Hesperia USD



#### Victor Valley Union High School District



7th Grade VVUHSD

7th Victor Valley Union HSD

#### 8th Grade VVUHSD



8th Victor Valley Union HSD



11th Grade VVUHSD

11th Victor Valley Union HSD

Apple Valley Unified School District

#### 7th Grade AVUSD



7th Apple Valley USD

#### 8th Grade AVUSD





#### 11th Grade AVUSD

11th Apple Valley USD

Lucerne Valley Unified School District



7th Lucerne Valley USD





8th Lucerne Valley USD



11th Lucerne Valley USD

#### Snowline Joint Unified School District



7th Snowline JUSD



11th Grade SJUSD



11th Snowline JUSD

Barstow Unified School District



7th Barstow USD



#### 8th Grade BUSD

7th Grade BUSD

8th Barstow USD

#### 11th Grade BUSD



#### VII. Implications of the Testing Data:

In summary, the data clearly indicates that Encore outperformed a number of its district school counterparts in state testing during the 2018-2019 school year, which was the most recent school year in which testing was administered. The testing numbers demonstrate that, on the whole, Encore is eff