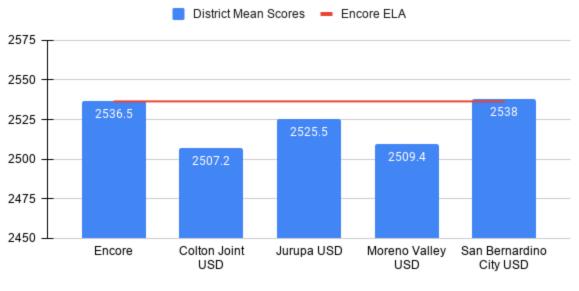

rformed their home districts.

In 7<sup>th</sup> grade, 180 students in total were tested in 2018-2019.





In 8<sup>th</sup> grade, 140 students in total were tested in 2018-2019.



8th Grade Student Comparison

Count of Notes

In 11<sup>th</sup> grade, 112 students in total were tested in 2018-2019.



#### 11th Grade Student Comparison

#### V. Results by Mean District Scores:

The following graphs compare Encore Hesperia's overall mean ELA and math scores to those of the six primary districts in the High Desert, as well as the four districts from "down the hill." All district average results indicate that Encore is a highly competitive school and is near the top in almost every category by grade and subject.

Mean ELA Scores, Grades 7, 8, and 11:







## 8th Grade Mean ELA Scores





## 11th Grade Mean ELA Scores



District Mean Scores 🗕 Encore ELA



### 7th Grade Mean Math Scores





<sup>7</sup>th Grade



### 8th Grade Mean Math Scores

## 8th Grade Mean Math Scores





### 11th Grade Mean Math Scores



#### VI. Disaggregated Results:

The following graphs provide a more in-depth examination of how Encore is faring compared to the primary middle and high schools in the six districts in the High Desert. These graphs combine ELA and math scores, and are broken down by testing grade level. The results tell a similar story: compared to the separate schools within the neighboring districts, Encore is at or near the top in practically every testing indicator.

#### Hesperia Unified School District

#### 7th Grade HUSD





8th Grade HUSD

8th Hesperia USD



####