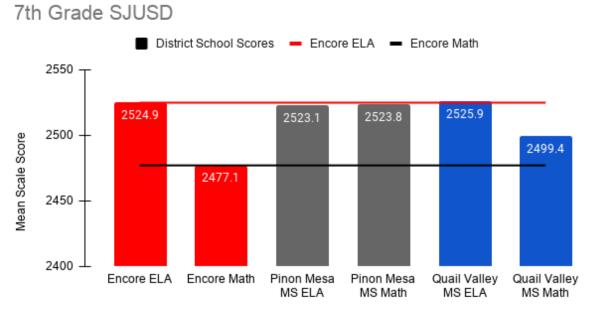

evel. The results tell a similar story: compared to the separate schools within the neighboring districts, Encore is at or near the top in practically every testing indicator.

#### Hesperia Unified School District

#### 7th Grade HUSD





8th Grade HUSD

8th Hesperia USD



#### Victor Valley Union High School District



7th Grade VVUHSD

7th Victor Valley Union HSD

#### 8th Grade VVUHSD



8th Victor Valley Union HSD



11th Grade VVUHSD

11th Victor Valley Union HSD

Apple Valley Unified School District

#### 7th Grade AVUSD



7th Apple Valley USD

#### 8th Grade AVUSD





#### 11th Grade AVUSD

11th Apple Valley USD

Lucerne Valley Unified School District



7th Lucerne Valley USD





8th Lucerne Valley USD



11th Lucerne Valley USD

#### Snowline Joint Unified School District



7th Snowline JUSD



11th Grade SJUSD



11th Snowline JUSD

Barstow Unified School District



7th Barstow USD



#### 8th Grade BUSD

7th Grade BUSD

8th Barstow USD

#### 11th Grade BUSD



#### VII. Implications of the Testing Data:

In summary, the data clearly indicates that Encore outperformed a number of its district school counterparts in state testing during the 2018-2019 school year, which was the most recent school year in which testing was administered. The testing numbers demonstrate that, on the whole, Encore is effectively educating its students.



2020

## Exhibit 8.4

#### Encore Education Corporation Phone: (760) 949-2036 Fax (760) 956-3338 www.encorehighschool.com Sites:

#### www.encorehighschool.com

If you would like to speak during public comment, please email yo