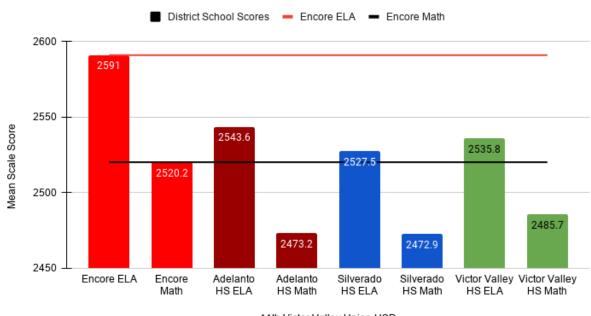

e Mean Math Scores

## 8th Grade Mean Math Scores





### 11th Grade Mean Math Scores



#### VI. Disaggregated Results:

The following graphs provide a more in-depth examination of how Encore is faring compared to the primary middle and high schools in the six districts in the High Desert. These graphs combine ELA and math scores, and are broken down by testing grade level. The results tell a similar story: compared to the separate schools within the neighboring districts, Encore is at or near the top in practically every testing indicator.

#### Hesperia Unified School District

#### 7th Grade HUSD





8th Grade HUSD

8th Hesperia USD



#### Victor Valley Union High School District



7th Grade VVUHSD

7th Victor Valley Union HSD

#### 8th Grade VVUHSD



8th Victor Valley Union HSD



11th Grade VVUHSD

11th Victor Valley Union HSD

Apple Valley Unified School District

#### 7th Grade AVUSD



7th Apple Valley USD

#### 8th Grade AVUSD





#### 11th Grade AVUSD

11th Apple Valley USD

Lucerne Valley Unified School District



7th Lucerne Valley USD





8th Lucerne Valley USD



11th Lucerne Valley USD

#### Snowline Joint Unified School District



7th Snowline JUSD



11th Grade SJUSD



11th Snowline JUSD

Barstow Unified School District



7th Barstow USD



#### 8th Grade BUSD

7th Grade BUSD

8th Barstow USD

#### 11th Grade BUSD



#### VII. Implications of the Testing Data:

In summary, the data clearly indicates that Encore outperformed a number of its district school counterparts in state testing during the 2018-2019 school year, which was the most recent s