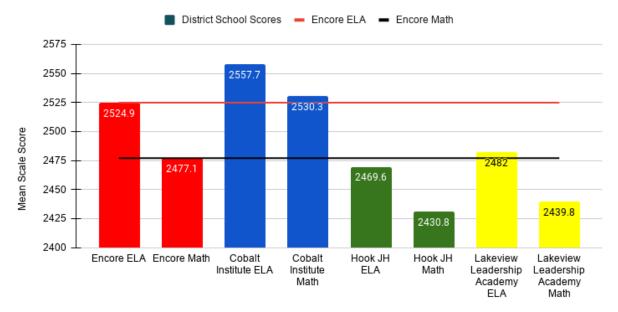

ct Mean Scores 🗕 Encore ELA



### 7th Grade Mean Math Scores





<sup>7</sup>th Grade



### 8th Grade Mean Math Scores

## 8th Grade Mean Math Scores





### 11th Grade Mean Math Scores



#### VI. Disaggregated Results:

The following graphs provide a more in-depth examination of how Encore is faring compared to the primary middle and high schools in the six districts in the High Desert. These graphs combine ELA and math scores, and are broken down by testing grade level. The results tell a similar story: compared to the separate schools within the neighboring districts, Encore is at or near the top in practically every testing indicator.

#### Hesperia Unified School District

#### 7th Grade HUSD





8th Grade HUSD

8th Hesperia USD



#### Victor Valley Union High School District



7th Grade VVUHSD

7th Victor Valley Union HSD

#### 8th Grade VVUHSD



8th Victor Valley Union HSD



11th Grade VVUHSD

11th Victor Valley Union HSD

Apple Valley Unified School District

#### 7th Grade AVUSD



7th Apple Valley USD

#### 8th Grade AVUSD





#### 11th Grade AVUSD

11th Apple Valley USD

Lucerne Valley Unified School District



7th Lucerne Valley USD





8th Lucerne Valley USD



11th Lucerne Valley USD

#### Snowline Joint Unified School District



7th Snowline JUSD



11th Grade SJUSD



11th Snowline JUSD

Barstow Unified School District



7th Barstow USD



#### 8th Grade BUSD

7th Grade BUSD

8th Barstow USD

#### 11th Grade BUSD



#### VII. Implications of the Testing Data:

In summary, the data clearly indicates that Encore outperformed a number of its dist