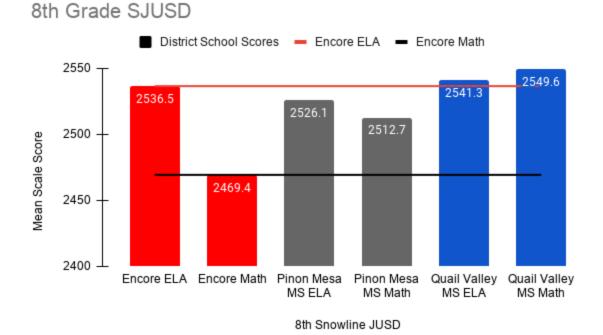

l a similar story: compared to the separate schools within the neighboring districts, Encore is at or near the top in practically every testing indicator.

#### Hesperia Unified School District

#### 7th Grade HUSD





8th Grade HUSD

8th Hesperia USD



#### Victor Valley Union High School District



7th Grade VVUHSD

7th Victor Valley Union HSD

#### 8th Grade VVUHSD



8th Victor Valley Union HSD



11th Grade VVUHSD

11th Victor Valley Union HSD

Apple Valley Unified School District

#### 7th Grade AVUSD



7th Apple Valley USD

#### 8th Grade AVUSD





#### 11th Grade AVUSD

11th Apple Valley USD

Lucerne Valley Unified School District



7th Lucerne Valley USD





8th Lucerne Valley USD



11th Lucerne Valley USD

#### Snowline Joint Unified School District



7th Snowline JUSD



11th Grade SJUSD



11th Snowline JUSD

Barstow Unified School District



7th Barstow USD



#### 8th Grade BUSD

7th Grade BUSD

8th Barstow USD

#### 11th Grade BUSD



#### VII. Implications of the Testing Data:

In summary, the data clearly indicates that Encore outperformed a number of its district school counterparts in state testing during the 2018-2019 school year, which was the most recent school year in which testing was administered. The testing numbers demonstrate that, on the whole, Encore is effectively educating its students.



2020

## Exhibit 8.4

#### Encore Education Corporation Phone: (760) 949-2036 Fax (760) 956-3338 www.encorehighschool.com Sites:

#### www.encorehighschool.com

If you would like to speak during public comment, please email your full name, the ite