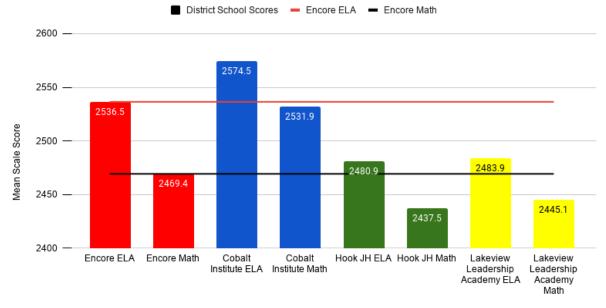

7</sup>th Grade



### 8th Grade Mean Math Scores

## 8th Grade Mean Math Scores





### 11th Grade Mean Math Scores



#### VI. Disaggregated Results:

The following graphs provide a more in-depth examination of how Encore is faring compared to the primary middle and high schools in the six districts in the High Desert. These graphs combine ELA and math scores, and are broken down by testing grade level. The results tell a similar story: compared to the separate schools within the neighboring districts, Encore is at or near the top in practically every testing indicator.

#### Hesperia Unified School District

#### 7th Grade HUSD





8th Grade HUSD

8th Hesperia USD



#### Victor Valley Union High School District



7th Grade VVUHSD

7th Victor Valley Union HSD

#### 8th Grade VVUHSD



8th Victor Valley Union HSD



11th Grade VVUHSD

11th Victor Valley Union HSD

Apple Valley Unified School District

#### 7th Grade AVUSD



7th Apple Valley USD

#### 8th Grade AVUSD





#### 11th Grade AVUSD

11th Apple Valley USD

Lucerne Valley Unified School District



7th Lucerne Valley USD





8th Lucerne Valley USD



11th Lucerne Valley USD

#### Snowline Joint Unified School District



7th Snowline JUSD



11th Grade SJUSD



11th Snowline JUSD

Barstow Unified School District



7th Barstow USD



#### 8th Grade BUSD

7th Grade BUSD

8th Barstow USD

#### 11th Grade BUSD



#### VII. Implications of the Testing Data:

In summary, the data clearly indicates that Encore outperformed a number of its district school counterparts in state testing during the 2018-2019 school ye