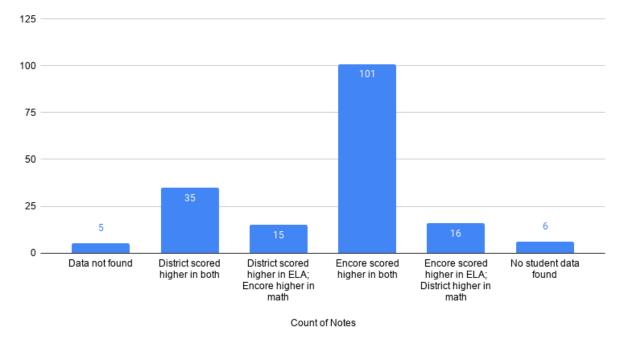

mmittee's original mission was to demonstrate through incontrovertible numbers and objective data that Encore Hesperia is doing at least as good a job at educating our students, if not better, than our neighboring district schools. The results show exactly this. In many instances of testing grade and subject, Encore is either at the top or near it. This tells a different story and, in many ways, a more accurate story in regards to testing performance, when compared to the representation of data on the California Dashboard platform.

#### IV. Results by Students:

The following graphs compare Encore students to their home districts. All grade reports indicate that Encore students outperformed their home districts.

In 7<sup>th</sup> grade, 180 students in total were tested in 2018-2019.





In 8<sup>th</sup> grade, 140 students in total were tested in 2018-2019.



8th Grade Student Comparison

Count of Notes

In 11<sup>th</sup> grade, 112 students in total were tested in 2018-2019.



#### 11th Grade Student Comparison

#### V. Results by Mean District Scores:

The following graphs compare Encore Hesperia's overall mean ELA and math scores to those of the six primary districts in the High Desert, as well as the four districts from "down the hill." All district average results indicate that Encore is a highly competitive school and is near the top in almost every category by grade and subject.

Mean ELA Scores, Grades 7, 8, and 11:







## 8th Grade Mean ELA Scores





## 11th Grade Mean ELA Scores



District Mean Scores 🗕 Encore ELA



### 7th Grade Mean Math Scores