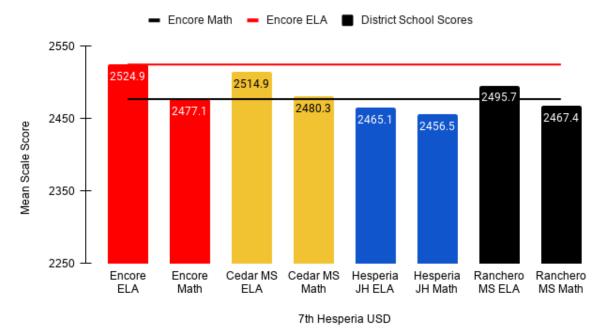

nd 11:







## 8th Grade Mean ELA Scores





## 11th Grade Mean ELA Scores



District Mean Scores 🗕 Encore ELA



### 7th Grade Mean Math Scores





<sup>7</sup>th Grade



### 8th Grade Mean Math Scores

## 8th Grade Mean Math Scores





### 11th Grade Mean Math Scores



#### VI. Disaggregated Results:

The following graphs provide a more in-depth examination of how Encore is faring compared to the primary middle and high schools in the six districts in the High Desert. These graphs combine ELA and math scores, and are broken down by testing grade level. The results tell a similar story: compared to the separate schools within the neighboring districts, Encore is at or near the top in practically every testing indicator.

#### Hesperia Unified School District

#### 7th Grade HUSD





8th Grade HUSD

8th Hesperia USD



#### Victor Valley Union High School District



7th Grade VVUHSD

7th Victor Valley Union HSD

#### 8th Grade VVUHSD



8th Victor Valley Union HSD



11th Grade VVUHSD

11th Victor Valley Union HSD

Apple Valley Unified School District

#### 7th Grade AVUSD



7th Apple Valley USD

#### 8th Grade AVUSD





#### 11th Grade AVUSD

11th Apple Valley USD

Lucerne Valley Unified School District



7th Lucerne Valley USD





8th Lucerne Valley USD



11th Lucerne Valley USD

#### Snowline Joint Unified School District



7th Snowline JUSD



11th Grade SJUSD



11th Snowline JUSD

Barstow Unified School District



7th Barstow USD



#### 8th Grade BUSD

7th Grade BUSD

8th Barstow USD

#### 11th Grade BUSD



#### VII. Implications of the Testing Data