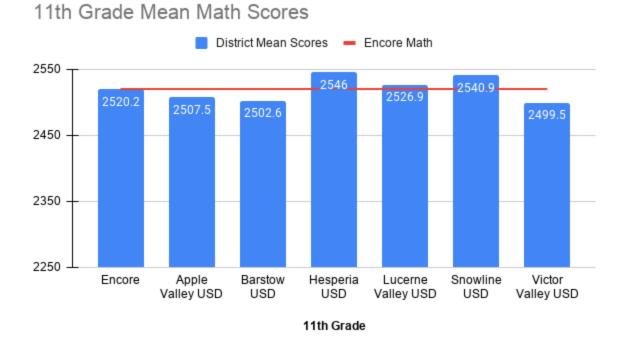

ent Comparison

Count of Notes

In 11<sup>th</sup> grade, 112 students in total were tested in 2018-2019.



#### 11th Grade Student Comparison

#### V. Results by Mean District Scores:

The following graphs compare Encore Hesperia's overall mean ELA and math scores to those of the six primary districts in the High Desert, as well as the four districts from "down the hill." All district average results indicate that Encore is a highly competitive school and is near the top in almost every category by grade and subject.

Mean ELA Scores, Grades 7, 8, and 11:







## 8th Grade Mean ELA Scores





## 11th Grade Mean ELA Scores



District Mean Scores 🗕 Encore ELA



### 7th Grade Mean Math Scores





<sup>7</sup>th Grade



### 8th Grade Mean Math Scores

## 8th Grade Mean Math Scores





### 11th Grade Mean Math Scores



#### VI. Disaggregated Results:

The following graphs provide a more in-depth examination of how Encore is faring compared to the primary middle and high schools in the six districts in the High Desert. These graphs combine ELA and math scores, and are broken down by testing grade level. The results tell a similar story: compared to the separate schools within the neighboring districts, Encore is at or near the top in practically every testing indicator.

#### Hesperia Unified School District

#### 7th Grade HUSD





8th Grade HUSD

8th Hesperia USD



#### Victor Valley Union High School District



7th Grade VVUHSD

7th Victor Valley Union HSD

#### 8th Grade VVUHSD



8th Victor Valley Union HSD



11th Grade VVUHSD

11th Victor Valley Union HSD

Ap