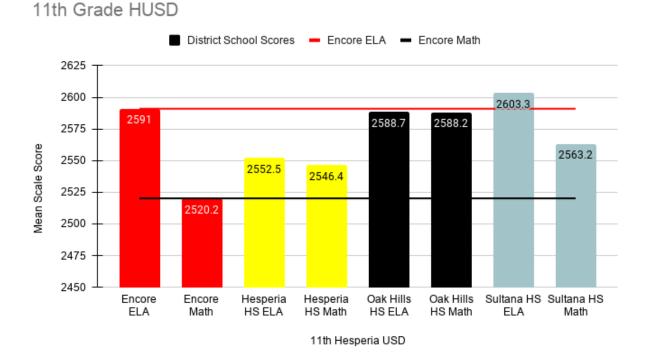

ores





## 11th Grade Mean ELA Scores



District Mean Scores 🗕 Encore ELA



### 7th Grade Mean Math Scores





<sup>7</sup>th Grade



### 8th Grade Mean Math Scores

## 8th Grade Mean Math Scores





### 11th Grade Mean Math Scores



#### VI. Disaggregated Results:

The following graphs provide a more in-depth examination of how Encore is faring compared to the primary middle and high schools in the six districts in the High Desert. These graphs combine ELA and math scores, and are broken down by testing grade level. The results tell a similar story: compared to the separate schools within the neighboring districts, Encore is at or near the top in practically every testing indicator.

#### Hesperia Unified School District

#### 7th Grade HUSD





8th Grade HUSD

8th Hesperia USD



#### Victor Valley Union High School District



7th Grade VVUHSD

7th Victor Valley Union HSD

#### 8th Grade VVUHSD



8th Victor Valley Union HSD



11th Grade VVUHSD

11th Victor Valley Union HSD

Apple Valley Unified School District

#### 7th Grade AVUSD



7th Apple Valley USD

#### 8th Grade AVUSD





#### 11th Grade AVUSD

11th Apple Valley USD

Lucerne Valley Unified School District



7th Lucerne Valley USD





8th Lucerne Valley USD



11th Lucerne Valley USD

#### Snowline Joint Unified School District



7th Snowline JUSD



11th Grade SJUSD



11th Snowline JUSD

Barstow Unified School District



7th Barstow USD



#### 8th Grade BUSD

7th Grade BUSD

8th Barstow USD

#### 11th Grade BUSD



#### VII. Implications of the Testing Data:

In summary, the data clearly indica