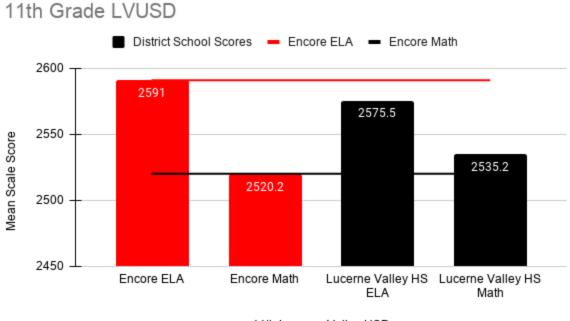

aphs combine ELA and math scores, and are broken down by testing grade level. The results tell a similar story: compared to the separate schools within the neighboring districts, Encore is at or near the top in practically every testing indicator.

#### Hesperia Unified School District

#### 7th Grade HUSD





8th Grade HUSD

8th Hesperia USD



#### Victor Valley Union High School District



7th Grade VVUHSD

7th Victor Valley Union HSD

#### 8th Grade VVUHSD



8th Victor Valley Union HSD



11th Grade VVUHSD

11th Victor Valley Union HSD

Apple Valley Unified School District

#### 7th Grade AVUSD



7th Apple Valley USD

#### 8th Grade AVUSD





#### 11th Grade AVUSD

11th Apple Valley USD

Lucerne Valley Unified School District



7th Lucerne Valley USD





8th Lucerne Valley USD



11th Lucerne Valley USD

#### Snowline Joint Unified School District



7th Snowline JUSD



11th Grade SJUSD



11th Snowline JUSD

Barstow Unified School District



7th Barstow USD



#### 8th Grade BUSD

7th Grade BUSD

8th Barstow USD

#### 11th Grade BUSD



#### VII. Implications of the Testing Data:

In summary, the data clearly indicates that Encore outperformed a number of its district school counterparts in state testing during the 2018-2019 school year, which was the most recent school year in which testing was administered. The testing numbers demonstrate that, on the whole, Encore is effectively educating its students.



2020

## Exhibit 8.4

#### Encore Education Corporation Phone: (760) 949-2036 Fax (760) 956-3338 www.encorehighschool.com Sites:

#### www.encorehighschoo