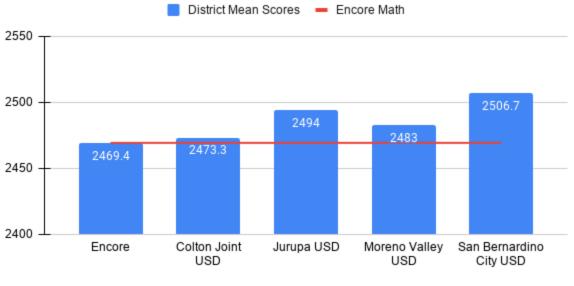

udent Comparison

Count of Notes

In 11<sup>th</sup> grade, 112 students in total were tested in 2018-2019.



#### 11th Grade Student Comparison

#### V. Results by Mean District Scores:

The following graphs compare Encore Hesperia's overall mean ELA and math scores to those of the six primary districts in the High Desert, as well as the four districts from "down the hill." All district average results indicate that Encore is a highly competitive school and is near the top in almost every category by grade and subject.

Mean ELA Scores, Grades 7, 8, and 11:







## 8th Grade Mean ELA Scores





## 11th Grade Mean ELA Scores



District Mean Scores 🗕 Encore ELA



### 7th Grade Mean Math Scores





<sup>7</sup>th Grade



### 8th Grade Mean Math Scores

## 8th Grade Mean Math Scores





### 11th Grade Mean Math Scores



#### VI. Disaggregated Results:

The following graphs provide a more in-depth examination of how Encore is faring compared to the primary middle and high schools in the six districts in the High Desert. These graphs combine ELA and math scores, and are broken down by testing grade level. The results tell a similar story: compared to the separate schools within the neighboring districts, Encore is at or near the top in practically every testing indicator.

#### Hesperia Unified School District

#### 7th Grade HUSD





8th Grade HUSD

8th Hesperia USD



#### Victor Valley Union High School District



7th Grade VVUHSD

7th Victor Valley Union HSD

#### 8th Grade VVUHSD



8th Victor Valley Union HSD



11th Grade VVUHSD

11th Victor Valley Union HSD