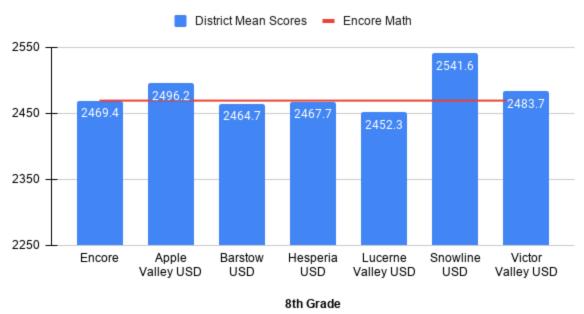

, 140 students in total were tested in 2018-2019.



8th Grade Student Comparison

Count of Notes

In 11<sup>th</sup> grade, 112 students in total were tested in 2018-2019.



#### 11th Grade Student Comparison

#### V. Results by Mean District Scores:

The following graphs compare Encore Hesperia's overall mean ELA and math scores to those of the six primary districts in the High Desert, as well as the four districts from "down the hill." All district average results indicate that Encore is a highly competitive school and is near the top in almost every category by grade and subject.

Mean ELA Scores, Grades 7, 8, and 11:







## 8th Grade Mean ELA Scores





## 11th Grade Mean ELA Scores



District Mean Scores 🗕 Encore ELA



### 7th Grade Mean Math Scores





<sup>7</sup>th Grade



### 8th Grade Mean Math Scores

## 8th Grade Mean Math Scores





### 11th Grade Mean Math Scores



#### VI. Disaggregated Results:

The following graphs provide a more in-depth examination of how Encore is faring compared to the primary middle and high schools in the six districts in the High Desert. These graphs combine ELA and math scores, and are broken down by testing grade level. The results tell a similar story: compared to the separate schools within the neighboring districts, Encore is at or near the top in practically every testing indicator.

#### Hesperia Unified School District

#### 7th Grade HUSD





8th Grade HUSD

8th Hesperia USD



#### Victor Valley Union High School District



7th Grade VVUHSD

7th Victor Valley Union HSD

#### 8th Grade VVUHSD



8th Victor Vall