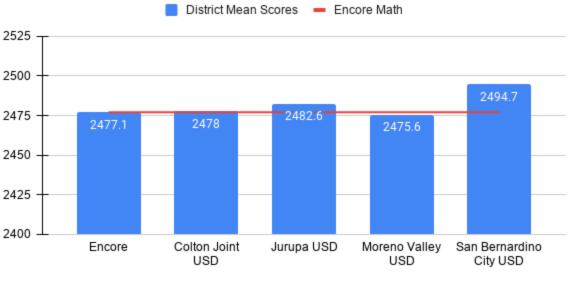

In 8<sup>th</sup> grade, 140 students in total were tested in 2018-2019.



8th Grade Student Comparison

Count of Notes

In 11<sup>th</sup> grade, 112 students in total were tested in 2018-2019.



#### 11th Grade Student Comparison

#### V. Results by Mean District Scores:

The following graphs compare Encore Hesperia's overall mean ELA and math scores to those of the six primary districts in the High Desert, as well as the four districts from "down the hill." All district average results indicate that Encore is a highly competitive school and is near the top in almost every category by grade and subject.

Mean ELA Scores, Grades 7, 8, and 11:







## 8th Grade Mean ELA Scores





## 11th Grade Mean ELA Scores



District Mean Scores 🗕 Encore ELA



### 7th Grade Mean Math Scores





<sup>7</sup>th Grade



### 8th Grade Mean Math Scores

## 8th Grade Mean Math Scores





### 11th Grade Mean Math Scores



#### VI. Disaggregated Results:

The following graphs provide a more in-depth examination of how Encore is faring compared to the primary middle and high schools in the six districts in the High Desert. These graphs combine ELA and math scores, and are broken down by testing grade level. The results tell a similar story: compared to the separate schools within the neighboring districts, Encore is at or near the top in practically every testing indicator.

#### Hesperia Unified School District

#### 7th Grade HUSD





8th Grade HUSD

8th Hesperia USD



#### Victor Valley Union High School District



7th Grade VVUHSD

7th Victor Valley Union HSD

#### 8th Grade V