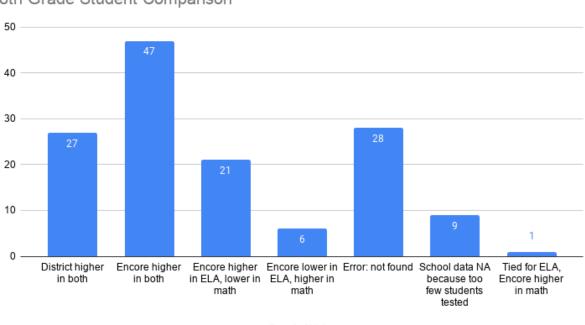

rs and objective data that Encore Hesperia is doing at least as good a job at educating our students, if not better, than our neighboring district schools. The results show exactly this. In many instances of testing grade and subject, Encore is either at the top or near it. This tells a different story and, in many ways, a more accurate story in regards to testing performance, when compared to the representation of data on the California Dashboard platform.

#### IV. Results by Students:

The following graphs compare Encore students to their home districts. All grade reports indicate that Encore students outperformed their home districts.

In 7<sup>th</sup> grade, 180 students in total were tested in 2018-2019.





In 8<sup>th</sup> grade, 140 students in total were tested in 2018-2019.



8th Grade Student Comparison

Count of Notes

In 11<sup>th</sup> grade, 112 students in total were tested in 2018-2019.



#### 11th Grade Student Comparison

#### V. Results by Mean District Scores:

The following graphs compare Encore Hesperia's overall mean ELA and math scores to those of the six primary districts in the High Desert, as well as the four districts from "down the hill." All district average results indicate that Encore is a highly competitive school and is near the top in almost every category by grade and subject.

Mean ELA Scores, Grades 7, 8, and 11:







## 8th Grade Mean ELA Scores





## 11th Grade Mean ELA Scores



District Mean Scores 🗕 Encore ELA



### 7th Grade Mean Math Scores





<sup>7</sup>th Grade



### 8th Grade Mean Math Scores

## 8th Grade Mean