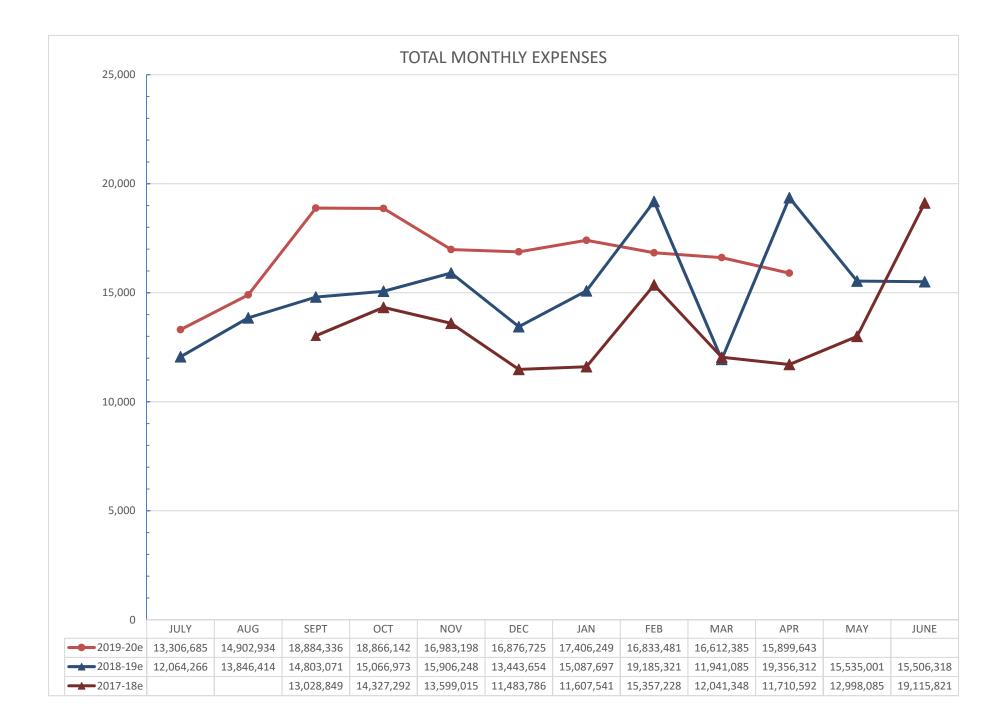

| I. Board Items for Discussion/Action                                                                                                            |         |               |
|-------------------------------------------------------------------------------------------------------------------------------------------------|---------|---------------|
| <b>A.</b> CONSIDER/ACT ON APRIL, 2020 FINANCIAL REPORT<br>Discuss/Act to approve the Financial Report for the month of April, 2020.             | Vote    | James Dworkin |
| <b>B.</b> CONSIDER THE 2020-2021 INTERNATIONAL LEADERSHIP OF TEXAS FISCAL BUDGET                                                                | Discuss | James Dworkin |
| Discuss the 2020-2021 International Leadership of Texas Fiscal Budget.                                                                          |         |               |
| <b>C.</b> CONSIDER/ACT ON CONTRACT WITH WALTZ CONSTRUCTION<br>FOR KELLER-SAGINAW HIGH SCHOOL BUILDING EXPANSION                                 | Vote    | Eddie Conger  |
| Discuss/Take action to authorize administration to enter into Guaranteed \$7,941,182 (updated GMP) with Waltz Construction for school expansion |         |               |